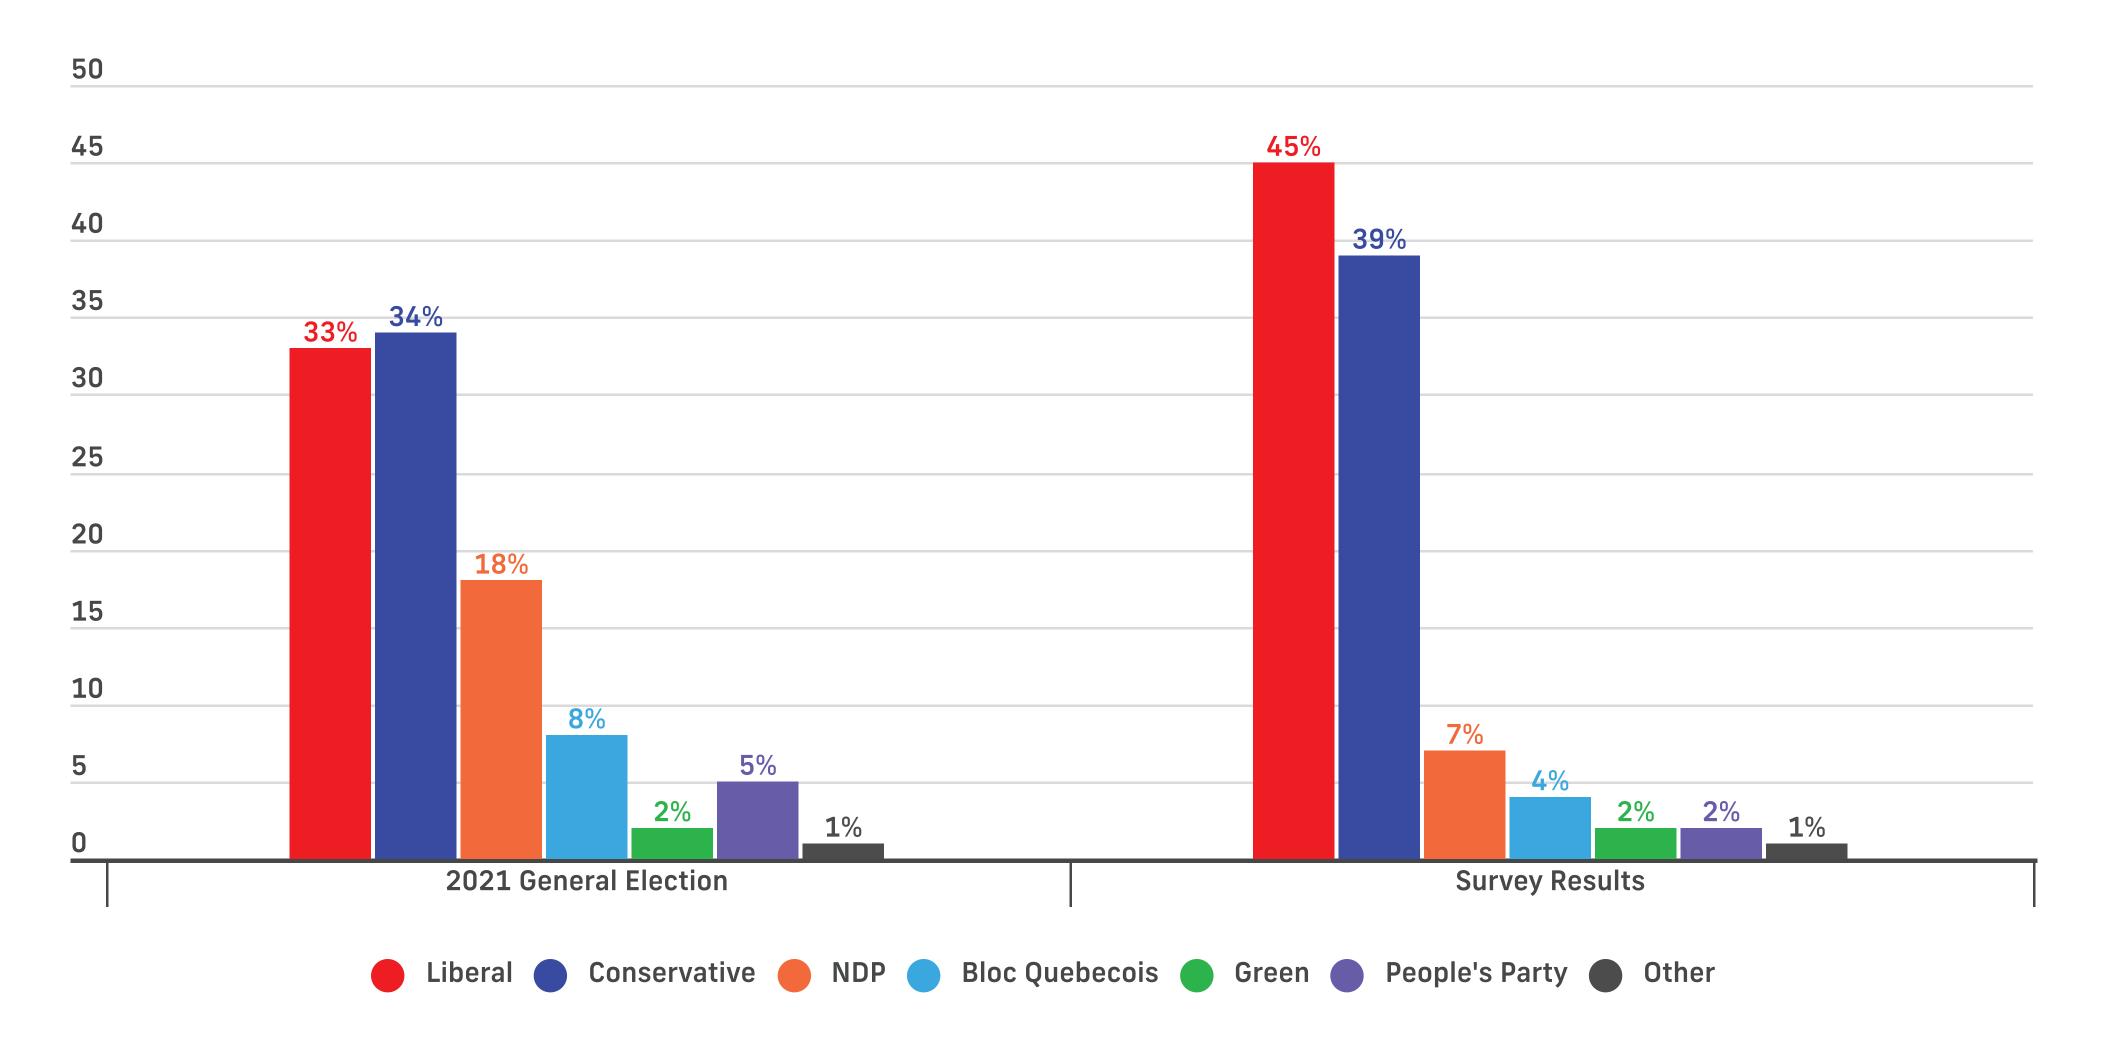

#### **Voting Intent - National - Decided & Leaning Only**

Q: If a Federal Election were held today, which party would you vote for? & (Undecided Only): And which party are you leaning towards?

#### **Decided & Leaning**

|                                              | All        | Female      | Male       | Other | 18-34       | 35-49      | 50-64       | 65+        | ATL         | QC         | ON         | MB/SK      | AB  | ВС  |
|----------------------------------------------|------------|-------------|------------|-------|-------------|------------|-------------|------------|-------------|------------|------------|------------|-----|-----|
| Liberal Party led by Mark Carney             | 45%        | <b>47</b> % | 42%        | 43%   | 40%         | 43%        | <b>47</b> % | 49%        | <b>52</b> % | 44%        | 48%        | 35%        | 33% | 46% |
| Conservative Party led by Pierre Poilievre   | 39%        | <b>37</b> % | 42%        | 39%   | <b>45</b> % | 39%        | 36%         | 36%        | 38%         | 27%        | 42%        | 50%        | 56% | 36% |
| NDP led by Jagmeet Singh                     | <b>7</b> % | <b>7</b> %  | <b>7</b> % | 13%   | 8%          | <b>7</b> % | <b>7</b> %  | 6%         | 6%          | <b>7</b> % | <b>5</b> % | 8%         | 6%  | 14% |
| Bloc Québécois led by Yves-François Blanchet | 4%         | <b>4</b> %  | 5%         | 2%    | 3%          | 5%         | 5%          | <b>4</b> % | -           | 19%        | -          | -          | -   | -   |
| Green Party led by Elizabeth May             | <b>2</b> % | 2%          | 1%         | 1%    | 1%          | <b>4</b> % | <b>1</b> %  | 1%         | 3%          | 2%         | 1%         | <b>1</b> % | 3%  | 1%  |
| People's Party led by Maxime Bernier         | 2%         | 2%          | 2%         | 2%    | 1%          | 1%         | 3%          | 2%         | 1%          | 2%         | 2%         | 3%         | 1%  | 2%  |
| Other Party or Candidate                     | 1%         | 2%          | 1%         | 1%    | 1%          | 1%         | <b>1</b> %  | 2%         | 0%          | 1%         | 2%         | 3%         | 1%  | 2%  |
| Sample (Unweighted)                          | 1472       | 713         | 689        | 70    | 398         | 355        | 373         | 346        | 104         | 327        | 568        | 99         | 161 | 213 |
| Weighted                                     | 1471       | 718         | 683        | 70    | 392         | 355        | 374         | 439        | 100         | 337        | 572        | 95         | 163 | 206 |