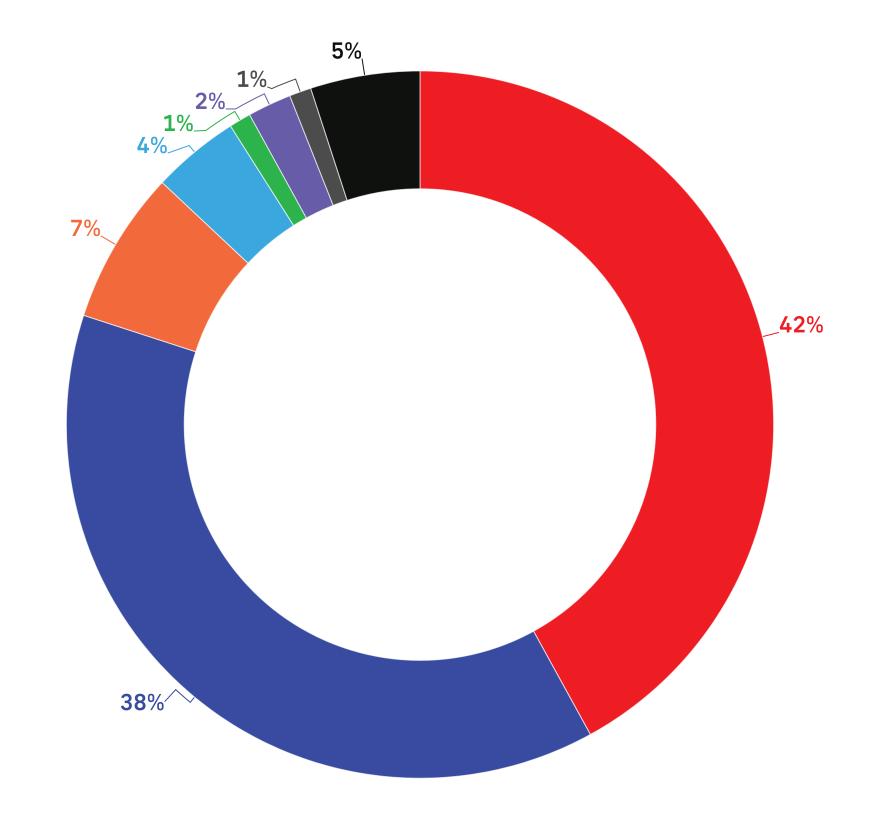

#### **Voting Intent - National**

Q: If a Federal Election were held today, which party would you vote for?

- Liberal Party led by Mark Carney Conservative Party led by Pierre Poilievre NDP led by Jagmeet Singh
  Bloc Québécois led by Yves-François Blanchet Green Party led by Elizabeth May
  - People's Party led by Maxime Bernier Other Party or Candidate Undecided

#### **All Voters**

|                                              | All        | Female     | Male | Other | 18-34       | 35-49      | 50-64 | 65+        | ATL | QC  | ON         | MB/SK | AB  | ВС  |
|----------------------------------------------|------------|------------|------|-------|-------------|------------|-------|------------|-----|-----|------------|-------|-----|-----|
| Liberal Party led by Mark Carney             | 42%        | 45%        | 40%  | 40%   | 38%         | 40%        | 45%   | 46%        | 50% | 42% | 46%        | 34%   | 30% | 43% |
| Conservative Party led by Pierre Poilievre   | 38%        | 35%        | 40%  | 38%   | <b>42</b> % | 38%        | 35%   | 35%        | 38% | 24% | 40%        | 46%   | 53% | 35% |
| NDP led by Jagmeet Singh                     | <b>7</b> % | 6%         | 6%   | 13%   | 8%          | <b>7</b> % | 6%    | 6%         | 6%  | 6%  | 5%         | 6%    | 6%  | 12% |
| Bloc Québécois led by Yves-François Blanchet | <b>4</b> % | <b>4</b> % | 5%   | 2%    | 3%          | 5%         | 5%    | <b>4</b> % | -   | 18% | -          | -     | -   | -   |
| Green Party led by Elizabeth May             | 1%         | 1%         | 1%   | 1%    | 1%          | 3%         | 0%    | 1%         | 3%  | 1%  | 1%         | 0%    | 2%  | 0%  |
| People's Party led by Maxime Bernier         | 2%         | 1%         | 2%   | 2%    | 1%          | 1%         | 3%    | 2%         | 1%  | 1%  | 2%         | 3%    | 1%  | 2%  |
| Other Party or Candidate                     | 1%         | 1%         | 1%   | 1%    | 1%          | 1%         | 1%    | 2%         | 0%  | 1%  | 2%         | 3%    | 1%  | 1%  |
| Undecided                                    | 5%         | 6%         | 5%   | 5%    | 5%          | 6%         | 5%    | 5%         | 3%  | 6%  | <b>4</b> % | 8%    | 6%  | 6%  |
| Sample (Unweighted)                          | 1500       | 735        | 694  | 71    | 400         | 365        | 381   | 354        | 105 | 337 | 578        | 100   | 165 | 215 |
| Weighted                                     | 1500       | 732        | 697  | 71    | 400         | 364        | 382   | 354        | 101 | 347 | 581        | 96    | 166 | 209 |