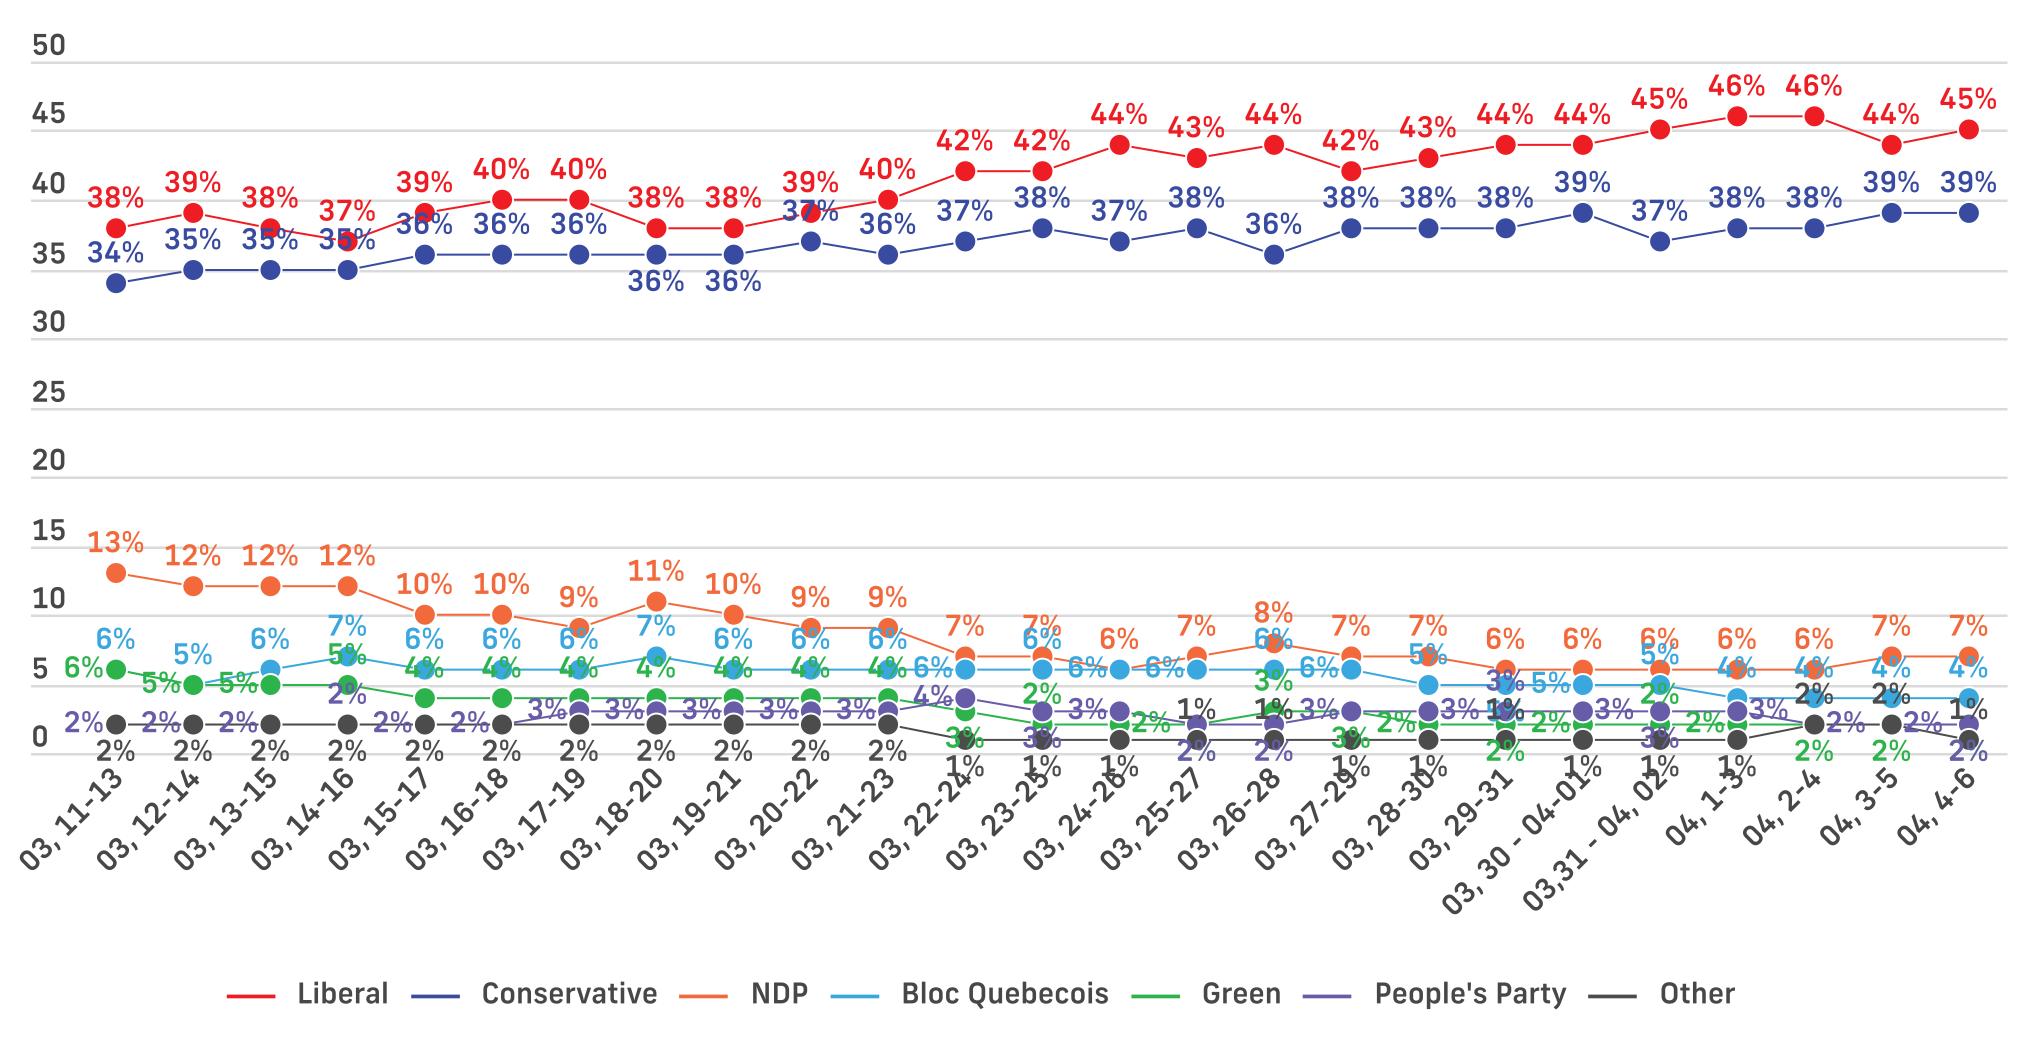

#### **Voting Intent - National**

Q: If a Federal Election were held today, which party would you vote for? Undecided Only: And which party are you leaning towards?