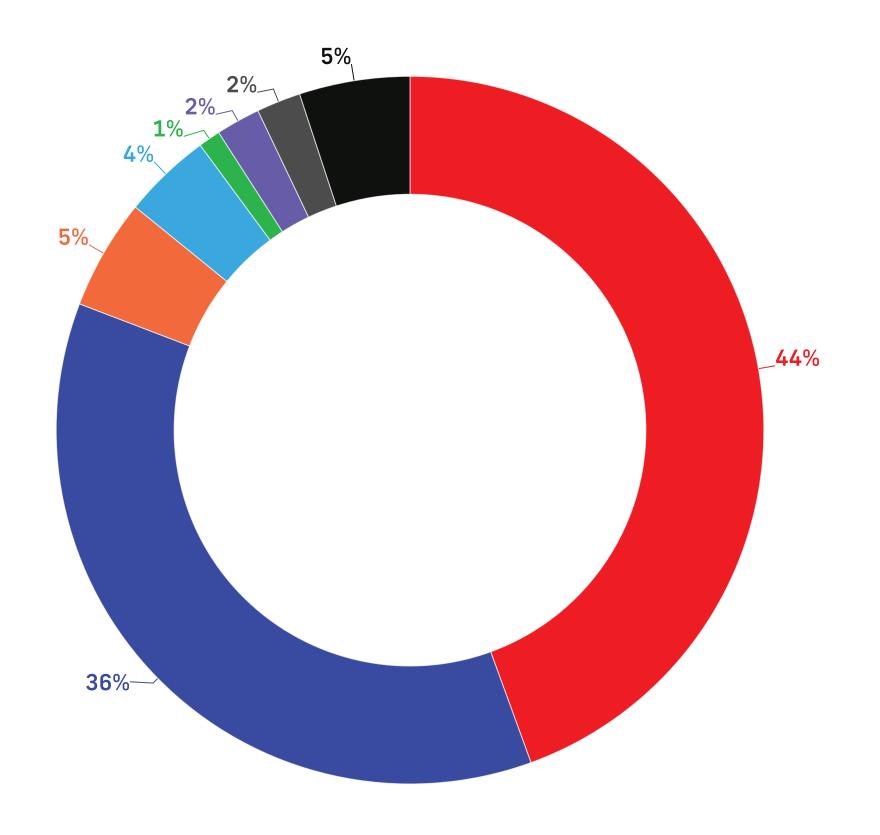

#### **Voting Intent - National**

Q: If a Federal Election were held today, which party would you vote for? Undecided Only: And which party are you leaning towards?

#### **All Voters**

|                                              | All  | Female | Male | Other       | 18-34 | 35-49 | 50-64 | 65+ | ATL         | QC          | ON  | MB/SK      | AB          | ВС         |
|----------------------------------------------|------|--------|------|-------------|-------|-------|-------|-----|-------------|-------------|-----|------------|-------------|------------|
| Liberal Party led by Mark Carney             | 44%  | 48%    | 40%  | <b>45</b> % | 43%   | 39%   | 48%   | 46% | <b>57</b> % | 44%         | 46% | 35%        | 34%         | 44%        |
| Conservative Party led by Pierre Poilievre   | 36%  | 34%    | 39%  | 37%         | 40%   | 38%   | 32%   | 34% | 31%         | 25%         | 39% | 44%        | <b>51</b> % | 34%        |
| NDP led by Jagmeet Singh                     | 5%   | 5%     | 6%   | <b>7</b> %  | 6%    | 6%    | 5%    | 5%  | 4%          | <b>4</b> %  | 5%  | 8%         | 5%          | 9%         |
| Bloc Québécois led by Yves-François Blanchet | 4%   | 4%     | 5%   | 2%          | 3%    | 5%    | 5%    | 4%  | -           | <b>17</b> % | -   | -          | -           | -          |
| Green Party led by Elizabeth May             | 1%   | 1%     | 1%   | 0%          | 1%    | 3%    | 0%    | 1%  | 3%          | 1%          | 1%  | 1%         | 2%          | 1%         |
| People's Party led by Maxime Bernier         | 2%   | 2%     | 2%   | 3%          | 1%    | 1%    | 3%    | 3%  | 1%          | 1%          | 3%  | 2%         | 1%          | 3%         |
| Other Party or Candidate                     | 2%   | 2%     | 2%   | 3%          | 1%    | 2%    | 1%    | 2%  | 1%          | 1%          | 2%  | 3%         | 1%          | 1%         |
| Undecided                                    | 5%   | 6%     | 5%   | 3%          | 5%    | 6%    | 5%    | 5%  | 2%          | 6%          | 4%  | <b>7</b> % | 6%          | <b>7</b> % |
| Sample (Unweighted)                          | 1500 | 739    | 691  | 70          | 400   | 363   | 380   | 357 | 103         | 350         | 572 | 99         | 165         | 211        |
| Weighted                                     | 1500 | 732    | 697  | 71          | 400   | 364   | 382   | 354 | 101         | 347         | 581 | 96         | 166         | 209        |