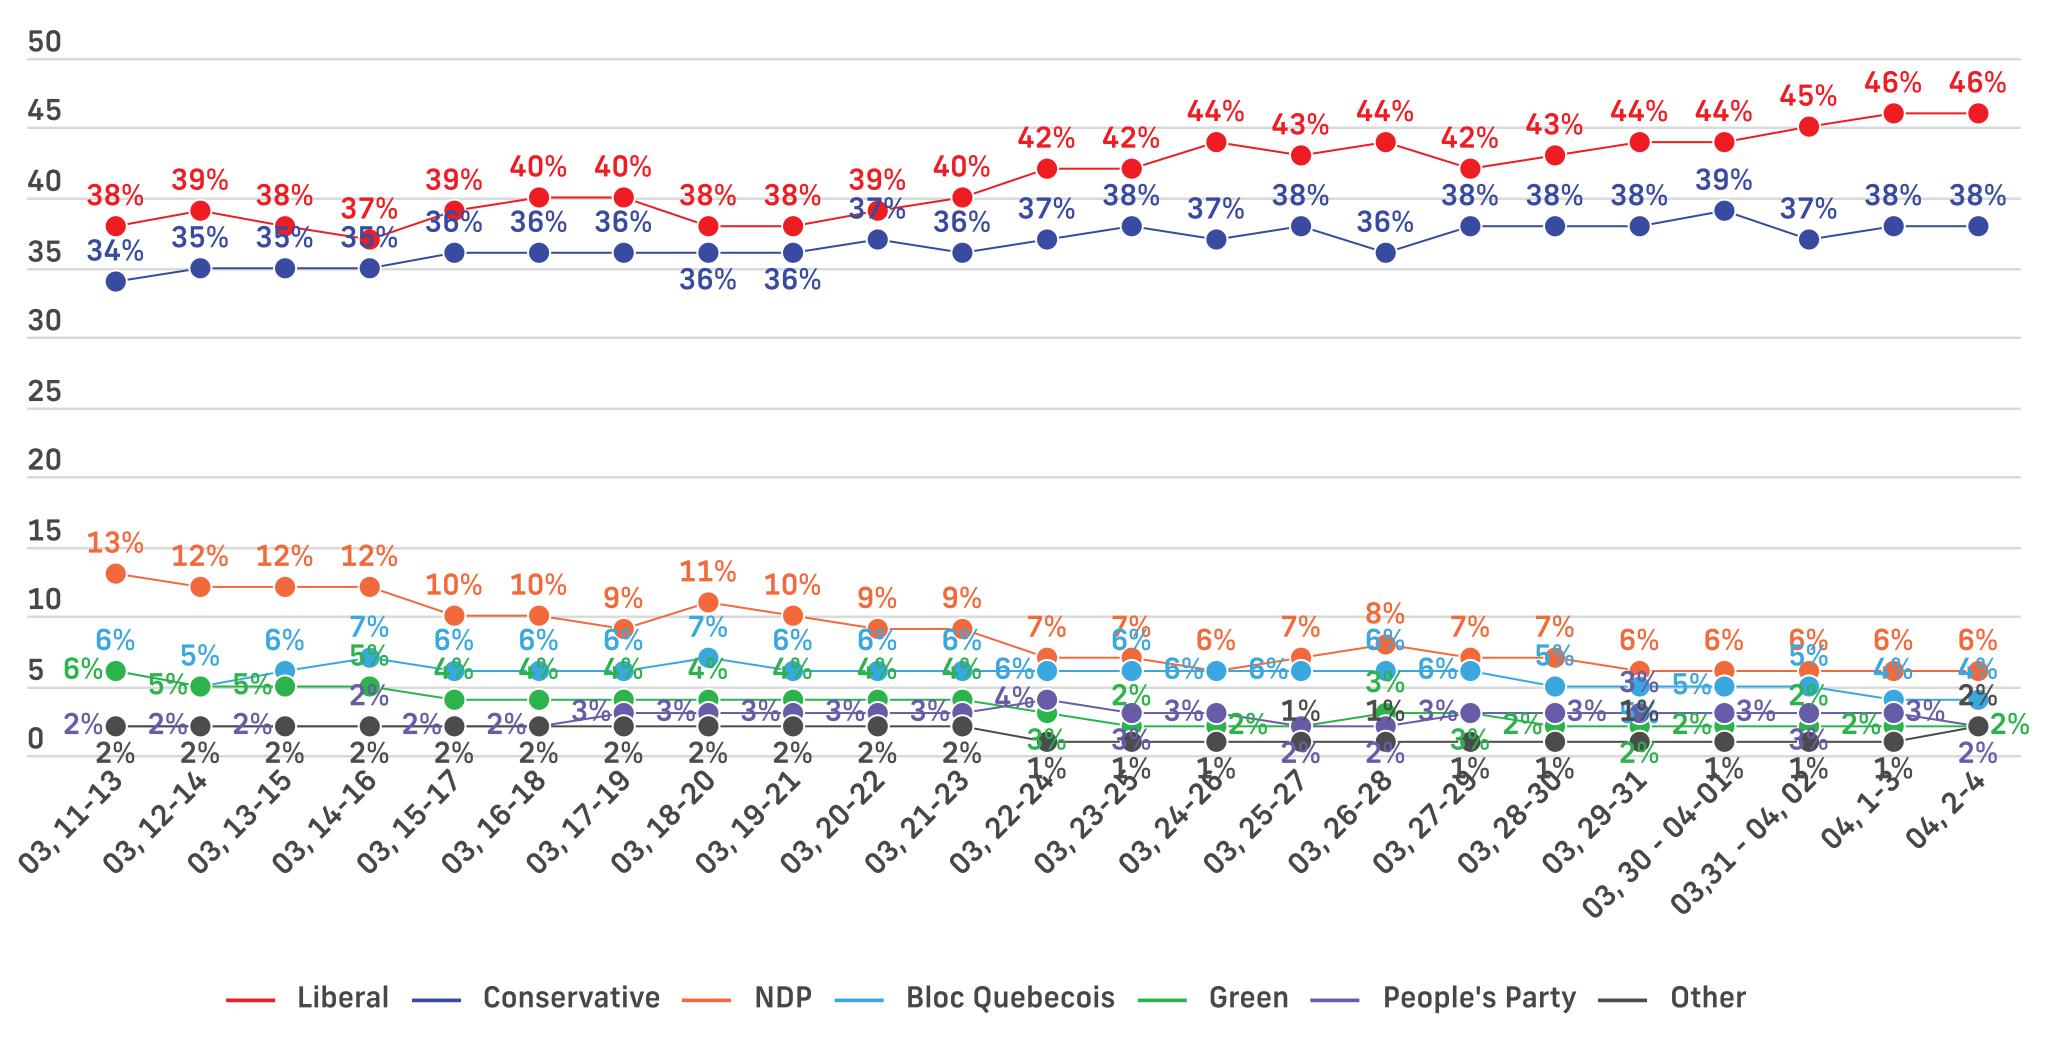

#### **Voting Intent - National**

Q: If a Federal Election were held today, which party would you vote for?

- Liberal Party led by Mark Carney Conservative Party led by Pierre Poilievre NDP led by Jagmeet Singh
  Bloc Québécois led by Yves-François Blanchet Green Party led by Elizabeth May
  - People's Party led by Maxime Bernier Other Party or Candidate Undecided

#### **Voting Intent - Federal - Decided & Leaning Only**

Q: If a Federal Election were held today, which party would you vote for? & (Undecided Only): And which party are you leaning towards?

#### **Voting Intent - National - Decided & Leaning Only**

Q: If a Federal Election were held today, which party would you vote for? & (Undecided Only): And which party are you leaning towards?