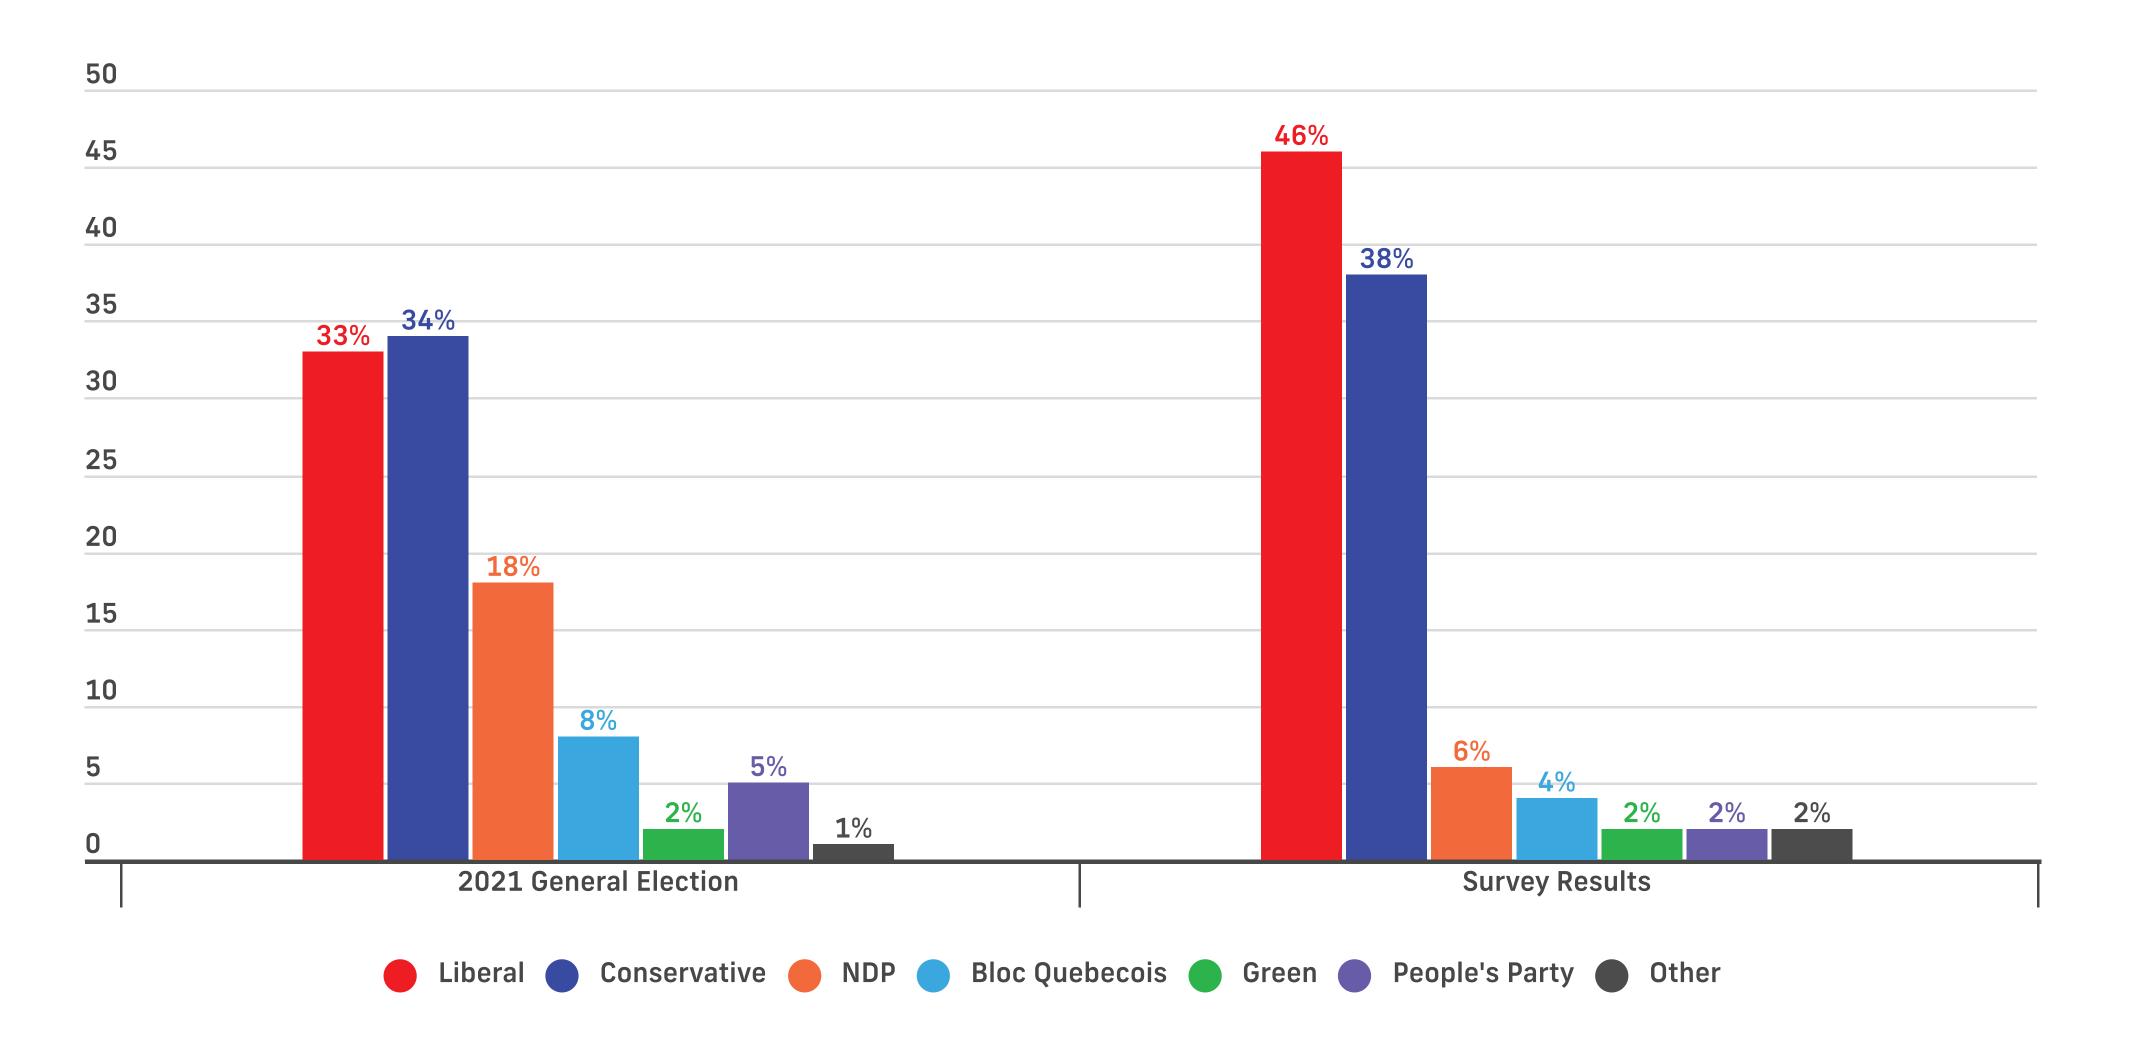

#### **Voting Intent - National**

Q: If a Federal Election were held today, which party would you vote for?

- Liberal Party led by Mark Carney Conservative Party led by Pierre Poilievre NDP led by Jagmeet Singh
  Bloc Québécois led by Yves-François Blanchet Green Party led by Elizabeth May
  - People's Party led by Maxime Bernier Other Party or Candidate Undecided

#### **All Voters**

|                                              | All  | Female | Male | Other       | 18-34 | 35-49 | 50-64 | 65+ | ATL         | QC          | ON  | MB/SK      | AB          | ВС         |
|----------------------------------------------|------|--------|------|-------------|-------|-------|-------|-----|-------------|-------------|-----|------------|-------------|------------|
| Liberal Party led by Mark Carney             | 44%  | 48%    | 40%  | <b>45</b> % | 43%   | 39%   | 48%   | 46% | <b>57</b> % | 44%         | 46% | 35%        | 34%         | 44%        |
| Conservative Party led by Pierre Poilievre   | 36%  | 34%    | 39%  | 37%         | 40%   | 38%   | 32%   | 34% | 31%         | 25%         | 39% | 44%        | <b>51</b> % | 34%        |
| NDP led by Jagmeet Singh                     | 5%   | 5%     | 6%   | <b>7</b> %  | 6%    | 6%    | 5%    | 5%  | 4%          | <b>4</b> %  | 5%  | 8%         | 5%          | 9%         |
| Bloc Québécois led by Yves-François Blanchet | 4%   | 4%     | 5%   | 2%          | 3%    | 5%    | 5%    | 4%  | -           | <b>17</b> % | -   | -          | -           | -          |
| Green Party led by Elizabeth May             | 1%   | 1%     | 1%   | 0%          | 1%    | 3%    | 0%    | 1%  | 3%          | 1%          | 1%  | 1%         | 2%          | 1%         |
| People's Party led by Maxime Bernier         | 2%   | 2%     | 2%   | 3%          | 1%    | 1%    | 3%    | 3%  | 1%          | 1%          | 3%  | 2%         | 1%          | 3%         |
| Other Party or Candidate                     | 2%   | 2%     | 2%   | 3%          | 1%    | 2%    | 1%    | 2%  | 1%          | 1%          | 2%  | 3%         | 1%          | 1%         |
| Undecided                                    | 5%   | 6%     | 5%   | 3%          | 5%    | 6%    | 5%    | 5%  | 2%          | 6%          | 4%  | <b>7</b> % | 6%          | <b>7</b> % |
| Sample (Unweighted)                          | 1500 | 739    | 691  | 70          | 400   | 363   | 380   | 357 | 103         | 350         | 572 | 99         | 165         | 211        |
| Weighted                                     | 1500 | 732    | 697  | 71          | 400   | 364   | 382   | 354 | 101         | 347         | 581 | 96         | 166         | 209        |

#### **Decided & Leaning**

|                                              | All  | Female      | Male       | Other      | 18-34      | 35-49       | 50-64 | 65+        | ATL | QC  | ON  | MB/SK       | AB  | ВС  |
|----------------------------------------------|------|-------------|------------|------------|------------|-------------|-------|------------|-----|-----|-----|-------------|-----|-----|
| Liberal Party led by Mark Carney             | 46%  | <b>50</b> % | 42%        | 48%        | 44%        | <b>42</b> % | 50%   | 49%        | 59% | 46% | 48% | 36%         | 36% | 48% |
| Conservative Party led by Pierre Poilievre   | 38%  | 35%         | 40%        | 38%        | 43%        | 39%         | 34%   | 35%        | 31% | 27% | 40% | <b>47</b> % | 54% | 35% |
| NDP led by Jagmeet Singh                     | 6%   | 5%          | <b>7</b> % | <b>7</b> % | <b>7</b> % | <b>7</b> %  | 6%    | <b>5</b> % | 4%  | 5%  | 5%  | 10%         | 5%  | 10% |
| Bloc Québécois led by Yves-François Blanchet | 4%   | <b>4</b> %  | 5%         | 2%         | 3%         | 5%          | 5%    | 4%         | -   | 18% | -   | -           | -   | -   |
| Green Party led by Elizabeth May             | 2%   | 2%          | 2%         | 0%         | 1%         | <b>4</b> %  | 1%    | 1%         | 3%  | 2%  | 1%  | 2%          | 3%  | 2%  |
| People's Party led by Maxime Bernier         | 2%   | 2%          | 3%         | 3%         | 1%         | 2%          | 3%    | 3%         | 1%  | 2%  | 3%  | 2%          | 1%  | 3%  |
| Other Party or Candidate                     | 2%   | 2%          | 2%         | 3%         | 1%         | 2%          | 1%    | 3%         | 1%  | 1%  | 2%  | 3%          | 1%  | 2%  |
| Sample (Unweighted)                          | 1472 | 727         | 675        | 70         | 391        | 355         | 373   | 353        | 101 | 340 | 563 | 97          | 163 | 208 |
| Weighted                                     | 1471 | 717         | 683        | 70         | 393        | 355         | 374   | 349        | 100 | 337 | 572 | 95          | 163 | 206 |