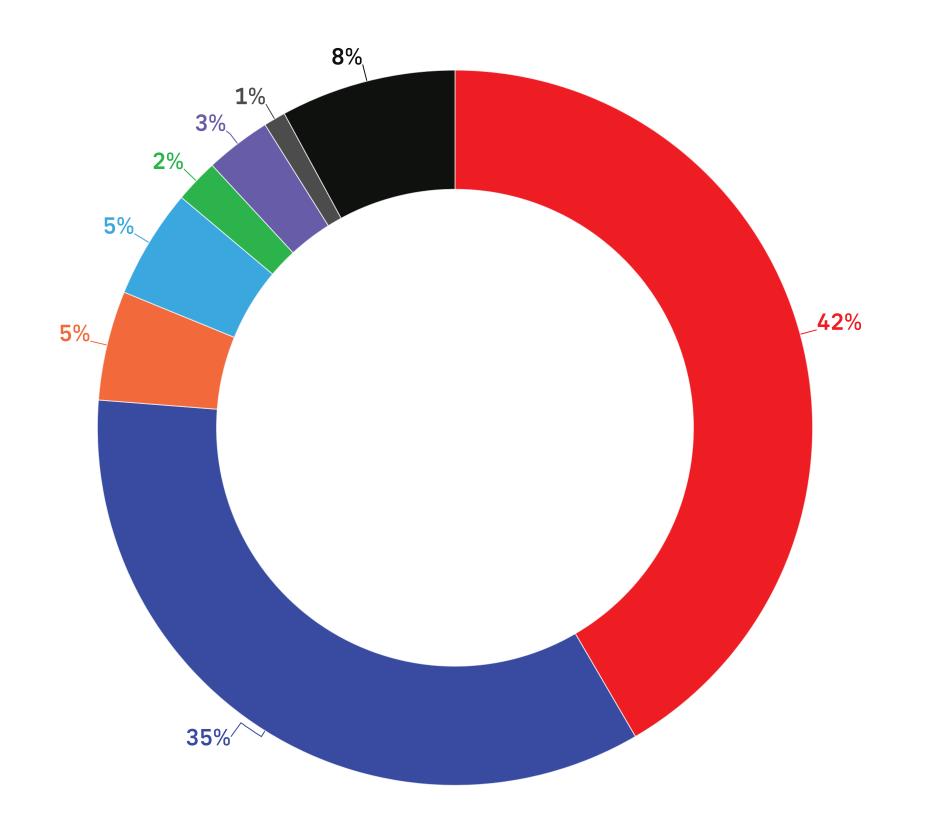

#### **Voting Intent - National**

Q: If a Federal Election were held today, which party would you vote for?

- Liberal Party led by Mark Carney Conservative Party led by Pierre Poilievre NDP led by Jagmeet Singh
  Bloc Québécois led by Yves-François Blanchet Green Party led by Elizabeth May
  - People's Party led by Maxime Bernier Other Party or Candidate Undecided

#### **All Voters**

|                                              | All  | Female     | Male | Other       | 18-34      | 35-49      | 50-64       | 65+         | ATL         | QC  | ON         | MB/SK      | AB  | ВС  |
|----------------------------------------------|------|------------|------|-------------|------------|------------|-------------|-------------|-------------|-----|------------|------------|-----|-----|
| Liberal Party led by Mark Carney             | 42%  | 46%        | 37%  | <b>41</b> % | 39%        | 38%        | <b>45</b> % | <b>45</b> % | <b>55</b> % | 39% | 44%        | 36%        | 36% | 39% |
| Conservative Party led by Pierre Poilievre   | 35%  | 32%        | 38%  | 41%         | 39%        | 37%        | 32%         | 32%         | 30%         | 23% | 38%        | 43%        | 46% | 37% |
| NDP led by Jagmeet Singh                     | 5%   | 5%         | 5%   | 2%          | 6%         | <b>4</b> % | <b>4</b> %  | 5%          | <b>4</b> %  | 3%  | 6%         | <b>7</b> % | 5%  | 7%  |
| Bloc Québécois led by Yves-François Blanchet | 5%   | <b>4</b> % | 5%   | 6%          | <b>4</b> % | 5%         | 6%          | <b>4</b> %  | -           | 21% | -          | -          | -   | -   |
| Green Party led by Elizabeth May             | 2%   | 2%         | 2%   | 0%          | 2%         | 3%         | 1%          | 1%          | 1%          | 2%  | 1%         | 2%         | 2%  | 3%  |
| People's Party led by Maxime Bernier         | 3%   | 2%         | 3%   | 4%          | 2%         | 2%         | 3%          | <b>4</b> %  | 3%          | 2%  | <b>4</b> % | <b>4</b> % | 1%  | 2%  |
| Other Party or Candidate                     | 1%   | 1%         | 1%   | 2%          | 1%         | 2%         | 1%          | 1%          | 0%          | 1%  | 1%         | 0%         | 3%  | 1%  |
| Undecided                                    | 8%   | 8%         | 8%   | 5%          | <b>7</b> % | 8%         | <b>7</b> %  | 8%          | 6%          | 9%  | 6%         | <b>7</b> % | 7%  | 11% |
| Sample (Unweighted)                          | 1500 | 737        | 695  | 68          | 399        | 363        | 384         | 354         | 102         | 349 | 575        | 102        | 165 | 207 |
| Weighted                                     | 1500 | 732        | 697  | 71          | 400        | 364        | 382         | 354         | 101         | 347 | 581        | 96         | 166 | 209 |