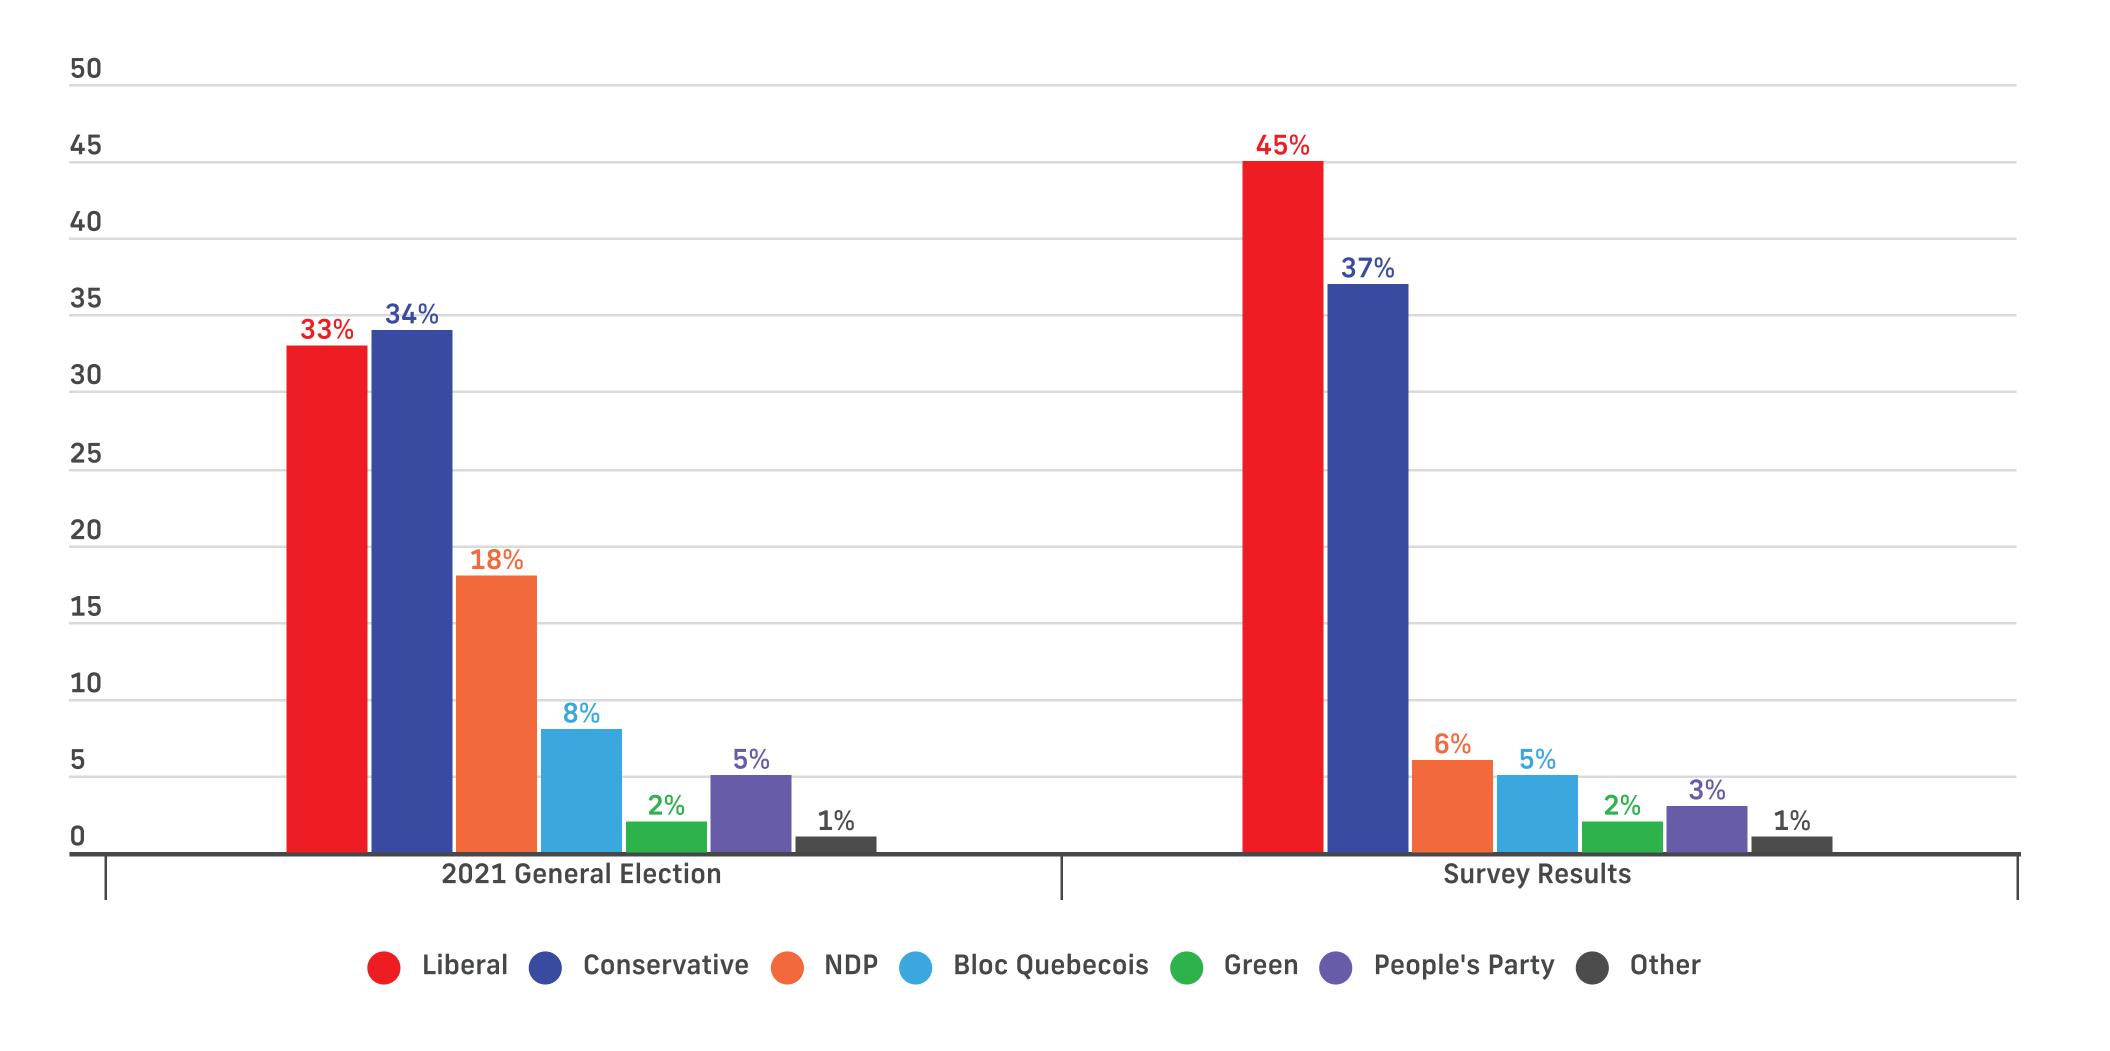

#### **Voting Intent - Federal - Decided & Leaning Only**

Q: If a Federal Election were held today, which party would you vote for? & (Undecided Only): And which party are you leaning towards?

#### **Voting Intent - National - Decided & Leaning Only**

Q: If a Federal Election were held today, which party would you vote for? & (Undecided Only): And which party are you leaning towards?

#### **Decided & Leaning**

|                                              | All  | Female | Male       | Other | 18-34      | 35-49 | 50-64 | 65+        | ATL | QC  | ON         | MB/SK       | AB          | ВС          |
|----------------------------------------------|------|--------|------------|-------|------------|-------|-------|------------|-----|-----|------------|-------------|-------------|-------------|
| Liberal Party led by Mark Carney             | 45%  | 50%    | 40%        | 45%   | 41%        | 43%   | 50%   | 49%        | 60% | 43% | 48%        | <b>37</b> % | 35%         | <b>47</b> % |
| Conservative Party led by Pierre Poilievre   | 37%  | 33%    | 40%        | 41%   | 43%        | 38%   | 33%   | 34%        | 31% | 25% | 39%        | 46%         | <b>54</b> % | 36%         |
| NDP led by Jagmeet Singh                     | 6%   | 6%     | <b>7</b> % | 4%    | <b>7</b> % | 6%    | 6%    | 6%         | 4%  | 4%  | <b>7</b> % | 10%         | 5%          | 10%         |
| Bloc Québécois led by Yves-François Blanchet | 5%   | 5%     | 6%         | 6%    | <b>4</b> % | 5%    | 6%    | <b>4</b> % | -   | 22% | -          | -           | -           | -           |
| Green Party led by Elizabeth May             | 2%   | 2%     | 2%         | 0%    | 2%         | 3%    | 2%    | 1%         | 1%  | 2%  | 1%         | 3%          | 3%          | 3%          |
| People's Party led by Maxime Bernier         | 3%   | 2%     | 3%         | 4%    | 2%         | 3%    | 3%    | 4%         | 3%  | 3%  | 4%         | <b>4</b> %  | 1%          | 2%          |
| Other Party or Candidate                     | 1%   | 1%     | 1%         | 2%    | 1%         | 2%    | 1%    | 1%         | 0%  | 1%  | 1%         | 0%          | 3%          | 1%          |
| Sample (Unweighted)                          | 1468 | 721    | 680        | 67    | 397        | 354   | 373   | 344        | 101 | 336 | 565        | 100         | 161         | 205         |
| Weighted                                     | 1467 | 716    | 681        | 70    | 392        | 354   | 374   | 347        | 100 | 336 | 569        | 95          | 163         | 205         |