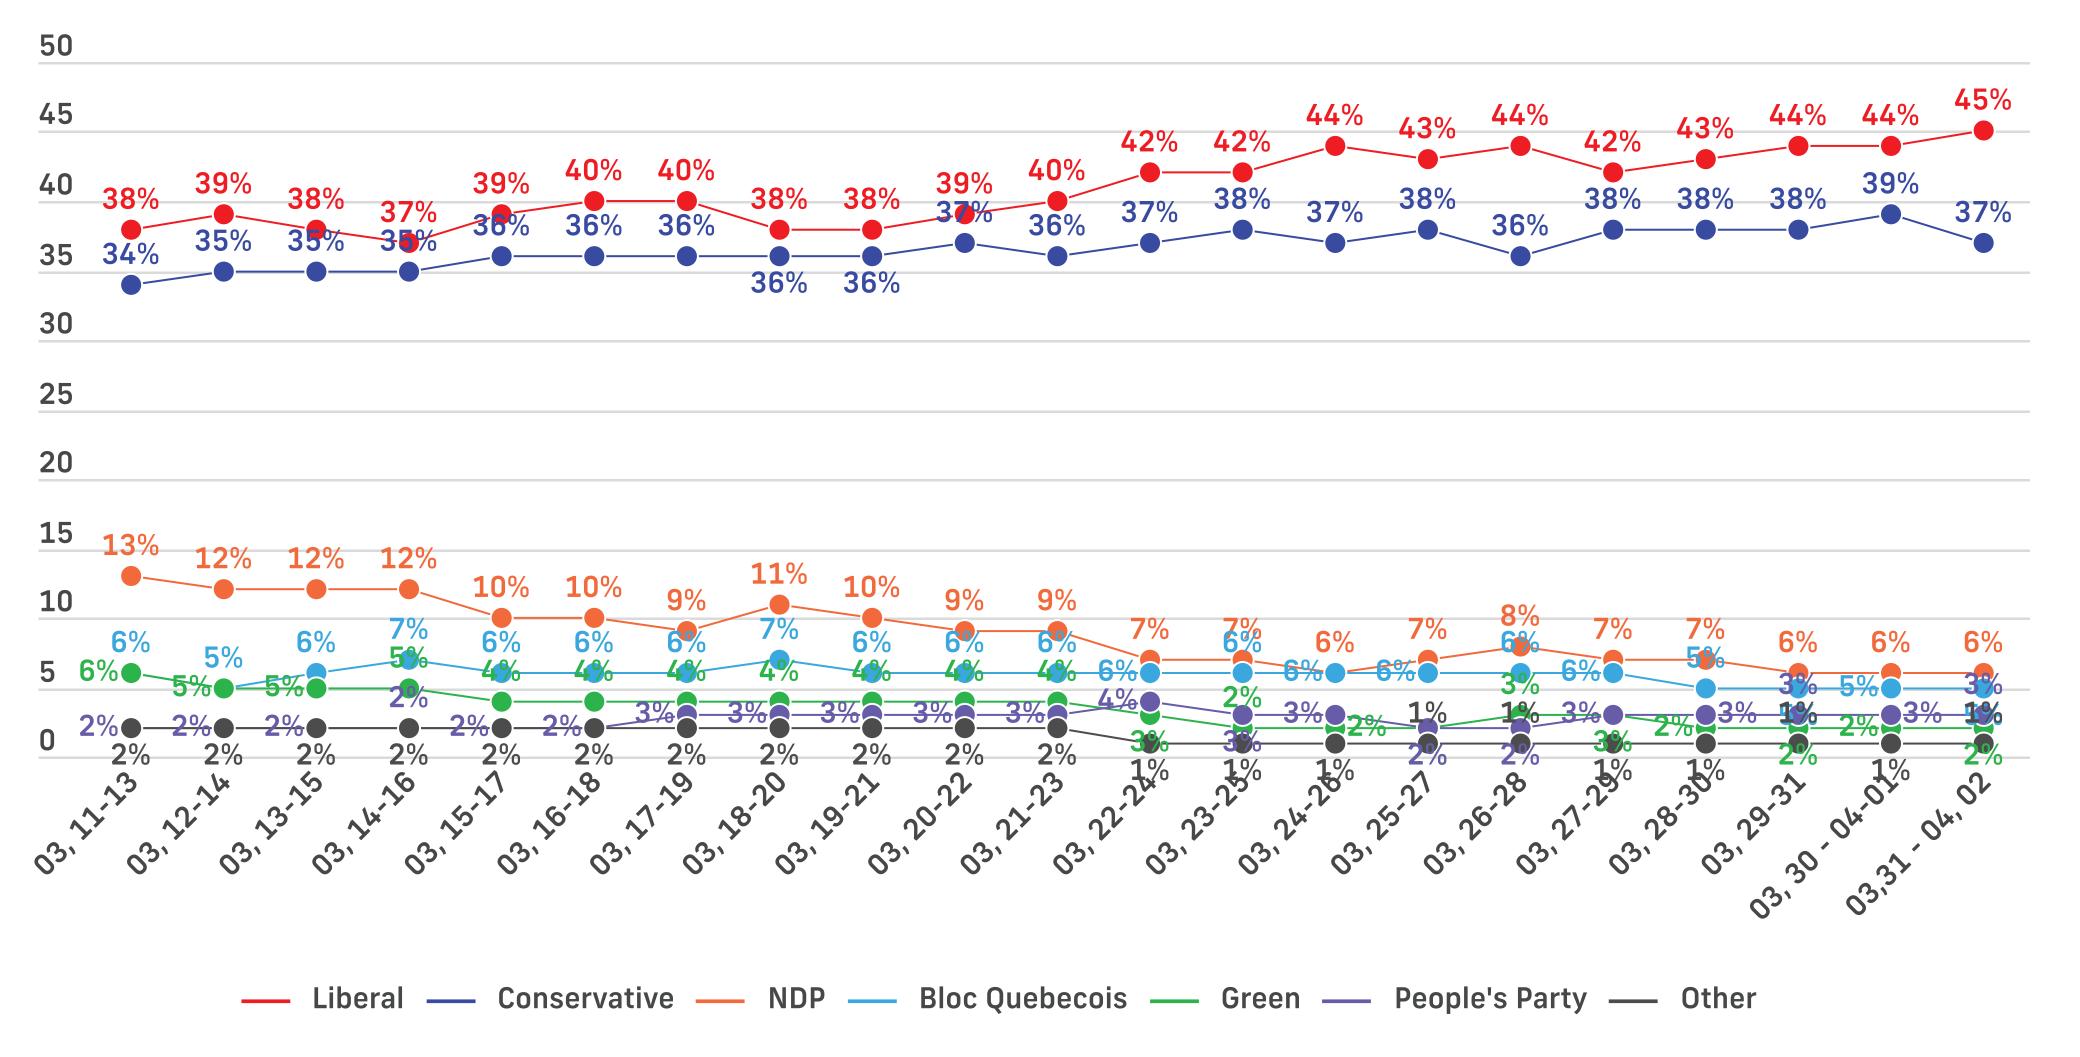

#### **Voting Intent - National**

Q: If a Federal Election were held today, which party would you vote for? Undecided Only: And which party are you leaning towards?