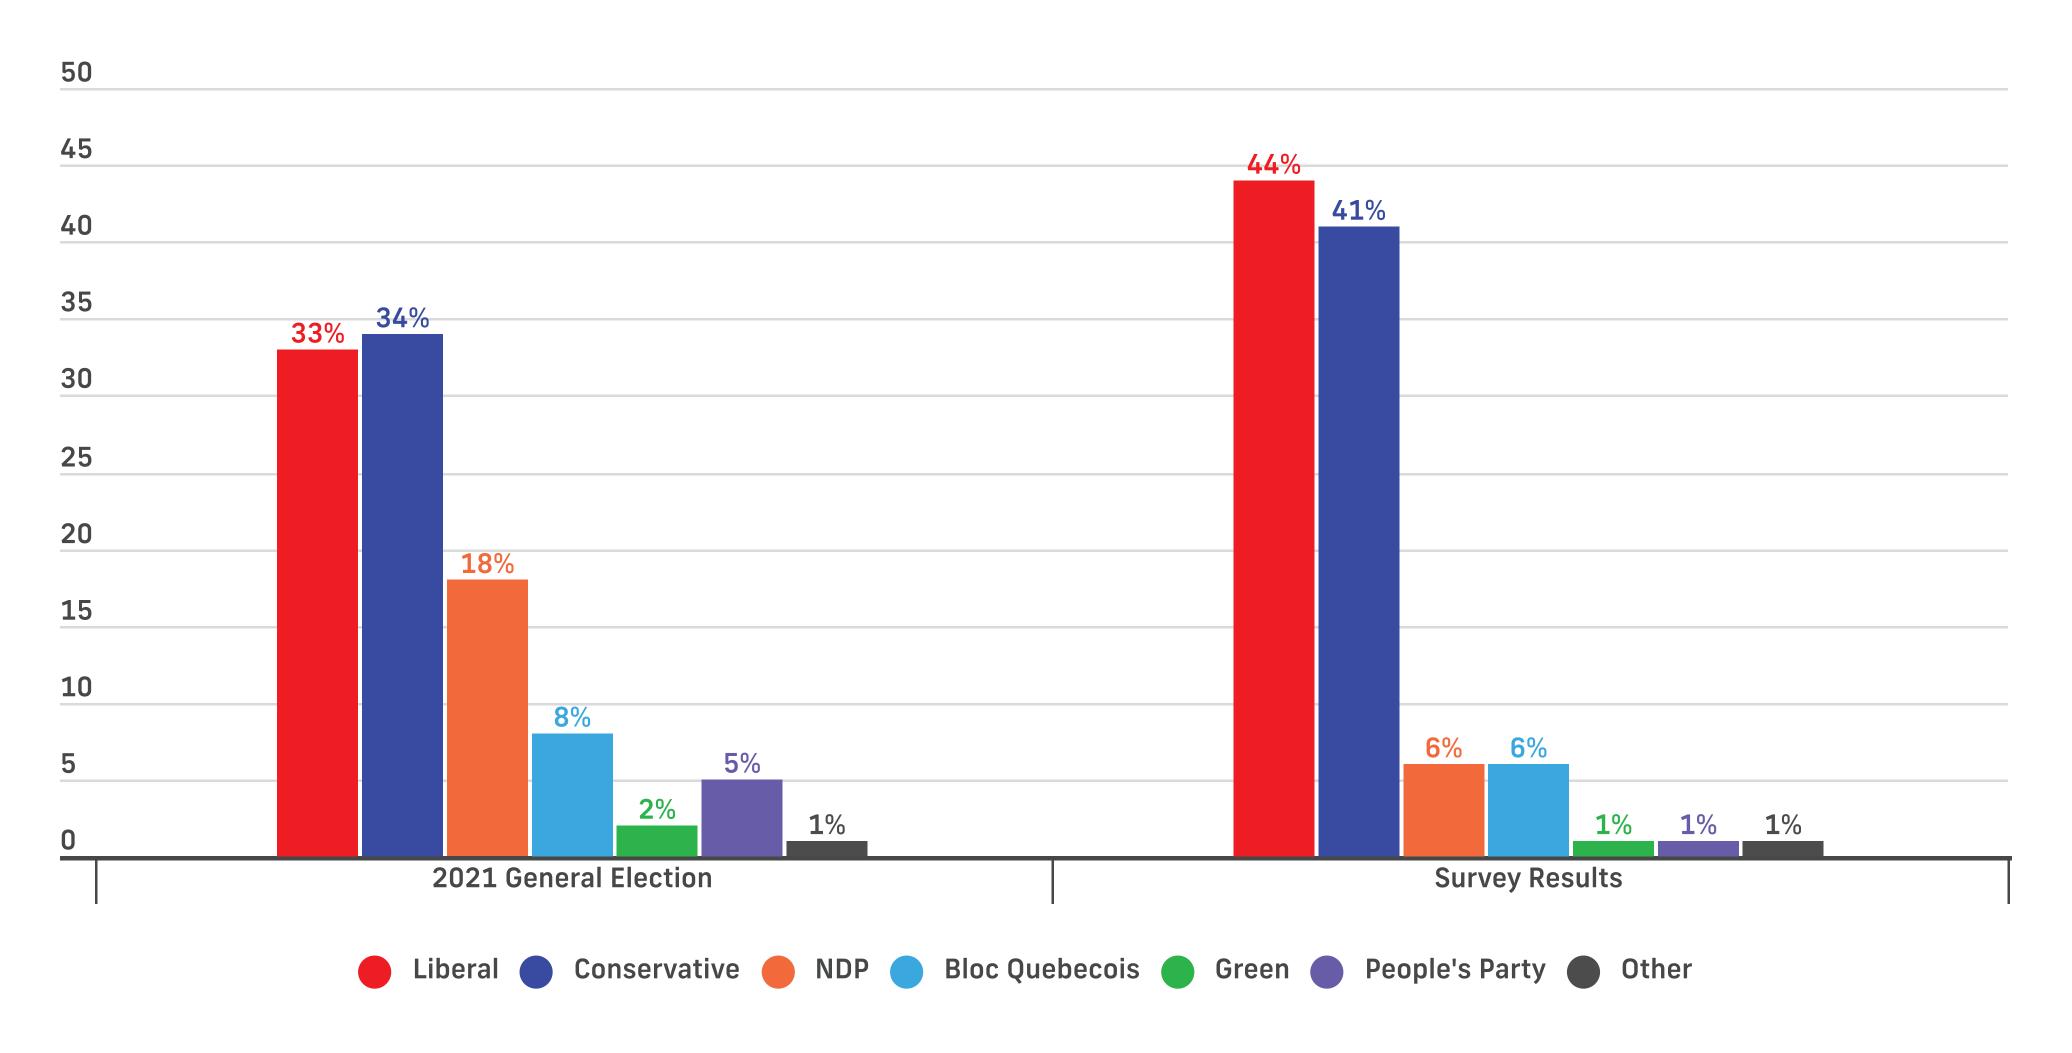

#### **Voting Intent - National - Decided & Leaning Only**

Q: If a Federal Election were held today, which party would you vote for? & (Undecided Only): And which party are you leaning towards?

#### **Decided & Leaning**

|                                              | All        | Female      | Male       | Other | 18-34       | 35-49 | 50-64      | 65+        | ATL         | QC          | ON         | MB/SK       | AB  | ВС  |
|----------------------------------------------|------------|-------------|------------|-------|-------------|-------|------------|------------|-------------|-------------|------------|-------------|-----|-----|
| Liberal Party led by Mark Carney             | 44%        | <b>45</b> % | 43%        | 48%   | <b>42</b> % | 43%   | 48%        | 44%        | <b>53</b> % | <b>42</b> % | 49%        | <b>37</b> % | 33% | 44% |
| Conservative Party led by Pierre Poilievre   | 41%        | 42%         | 40%        | 41%   | 44%         | 44%   | 37%        | 39%        | 38%         | 25%         | 41%        | 53%         | 63% | 46% |
| NDP led by Jagmeet Singh                     | <b>6</b> % | 6%          | 6%         | 6%    | 6%          | 6%    | 6%         | <b>7</b> % | <b>5</b> %  | <b>7</b> %  | <b>7</b> % | <b>6</b> %  | 1%  | 8%  |
| Bloc Québécois led by Yves-François Blanchet | 6%         | 5%          | <b>7</b> % | 2%    | <b>4</b> %  | 5%    | <b>7</b> % | <b>7</b> % | -           | 25%         | -          | -           | -   | -   |
| Green Party led by Elizabeth May             | 1%         | 1%          | 2%         | 2%    | 2%          | 1%    | 1%         | 2%         | 2%          | <b>1</b> %  | 2%         | <b>2</b> %  | 0%  | 1%  |
| People's Party led by Maxime Bernier         | 1%         | 1%          | 1%         | 0%    | 1%          | 0%    | 1%         | 1%         | 1%          | 1%          | 1%         | 1%          | 1%  | 0%  |
| Other Party or Candidate                     | 1%         | 1%          | 1%         | 1%    | 1%          | 1%    | 1%         | 1%         | 1%          | <b>1</b> %  | <b>1</b> % | 0%          | 2%  | 0%  |
| Sample (Unweighted)                          | 1489       | 724         | 696        | 69    | 398         | 358   | 378        | 355        | 100         | 344         | 580        | 94          | 165 | 206 |
| Weighted                                     | 1488       | 725         | 692        | 71    | 400         | 360   | 380        | 348        | 101         | 341         | 579        | 96          | 166 | 205 |