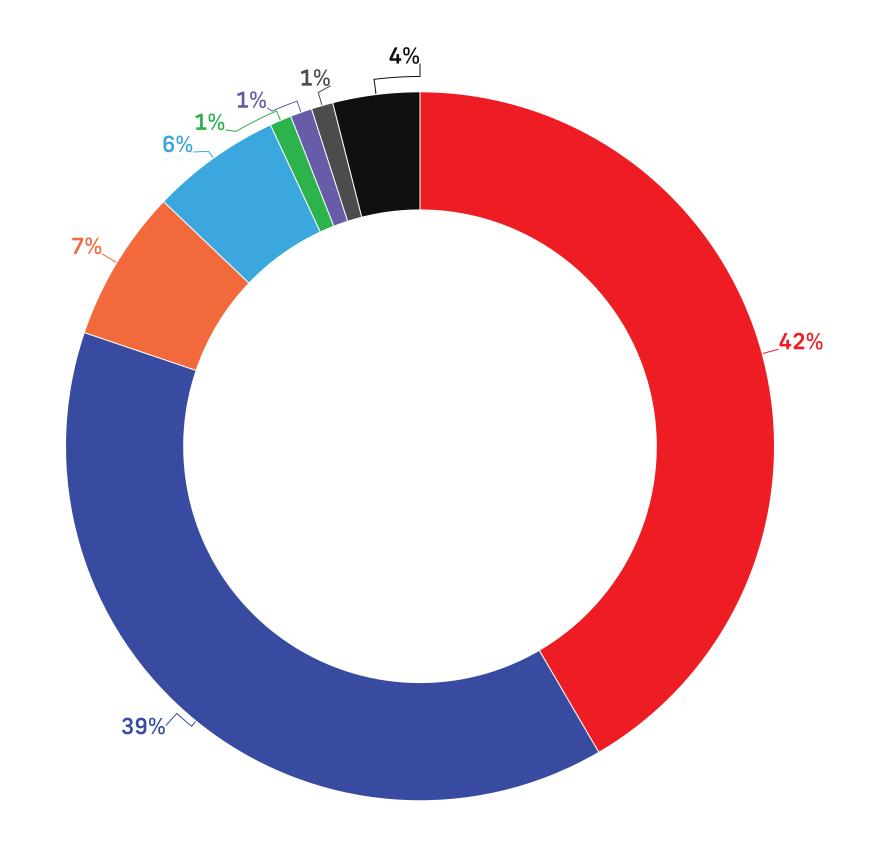

#### **Voting Intent - National**

Q: If a Federal Election were held today, which party would you vote for?

Liberal Party led by Mark Carney — Conservative Party led by Pierre Poilievre — NDP led by Jagmeet Singh
Bloc Québécois led by Yves-François Blanchet — Green Party led by Elizabeth May
People's Party led by Maxime Bernier — Other Party or Candidate — Undecided

#### **All Voters**

|                                              | All  | Female | Male       | Other      | 18-34       | 35-49 | 50-64 | 65+        | ATL         | QC         | ON         | MB/SK | AB  | ВС          |
|----------------------------------------------|------|--------|------------|------------|-------------|-------|-------|------------|-------------|------------|------------|-------|-----|-------------|
| Liberal Party led by Mark Carney             | 43%  | 44%    | 42%        | 44%        | <b>42</b> % | 43%   | 46%   | 42%        | <b>52</b> % | 40%        | 48%        | 36%   | 32% | <b>42</b> % |
| Conservative Party led by Pierre Poilievre   | 40%  | 40%    | 40%        | 40%        | 43%         | 43%   | 36%   | 37%        | 37%         | 24%        | 40%        | 51%   | 62% | 44%         |
| NDP led by Jagmeet Singh                     | 6%   | 6%     | 6%         | 6%         | 6%          | 6%    | 6%    | <b>7</b> % | 5%          | <b>7</b> % | <b>7</b> % | 5%    | 1%  | 8%          |
| Bloc Québécois led by Yves-François Blanchet | 6%   | 5%     | <b>7</b> % | 2%         | <b>4</b> %  | 5%    | 6%    | <b>7</b> % | -           | 24%        | -          | -     | -   | -           |
| Green Party led by Elizabeth May             | 1%   | 1%     | 1%         | 0%         | 1%          | 1%    | 1%    | 1%         | 2%          | 0%         | 2%         | 2%    | 0%  | 1%          |
| People's Party led by Maxime Bernier         | 1%   | 1%     | 1%         | 0%         | 1%          | 0%    | 1%    | 1%         | 1%          | 1%         | 1%         | 0%    | 1%  | 0%          |
| Other Party or Candidate                     | 1%   | 0%     | 1%         | 1%         | 1%          | 1%    | 1%    | 0%         | 1%          | 0%         | 1%         | 0%    | 2%  | 0%          |
| Undecided                                    | 3%   | 3%     | 2%         | <b>7</b> % | 2%          | 2%    | 3%    | 5%         | 2%          | <b>4</b> % | 2%         | 5%    | 2%  | 5%          |
| Sample (Unweighted)                          | 1500 | 727    | 704        | 69         | 400         | 360   | 381   | 359        | 100         | 350        | 583        | 95    | 165 | 207         |
| Weighted                                     | 1500 | 732    | 697        | 71         | 400         | 364   | 382   | 354        | 101         | 347        | 581        | 96    | 166 | 209         |