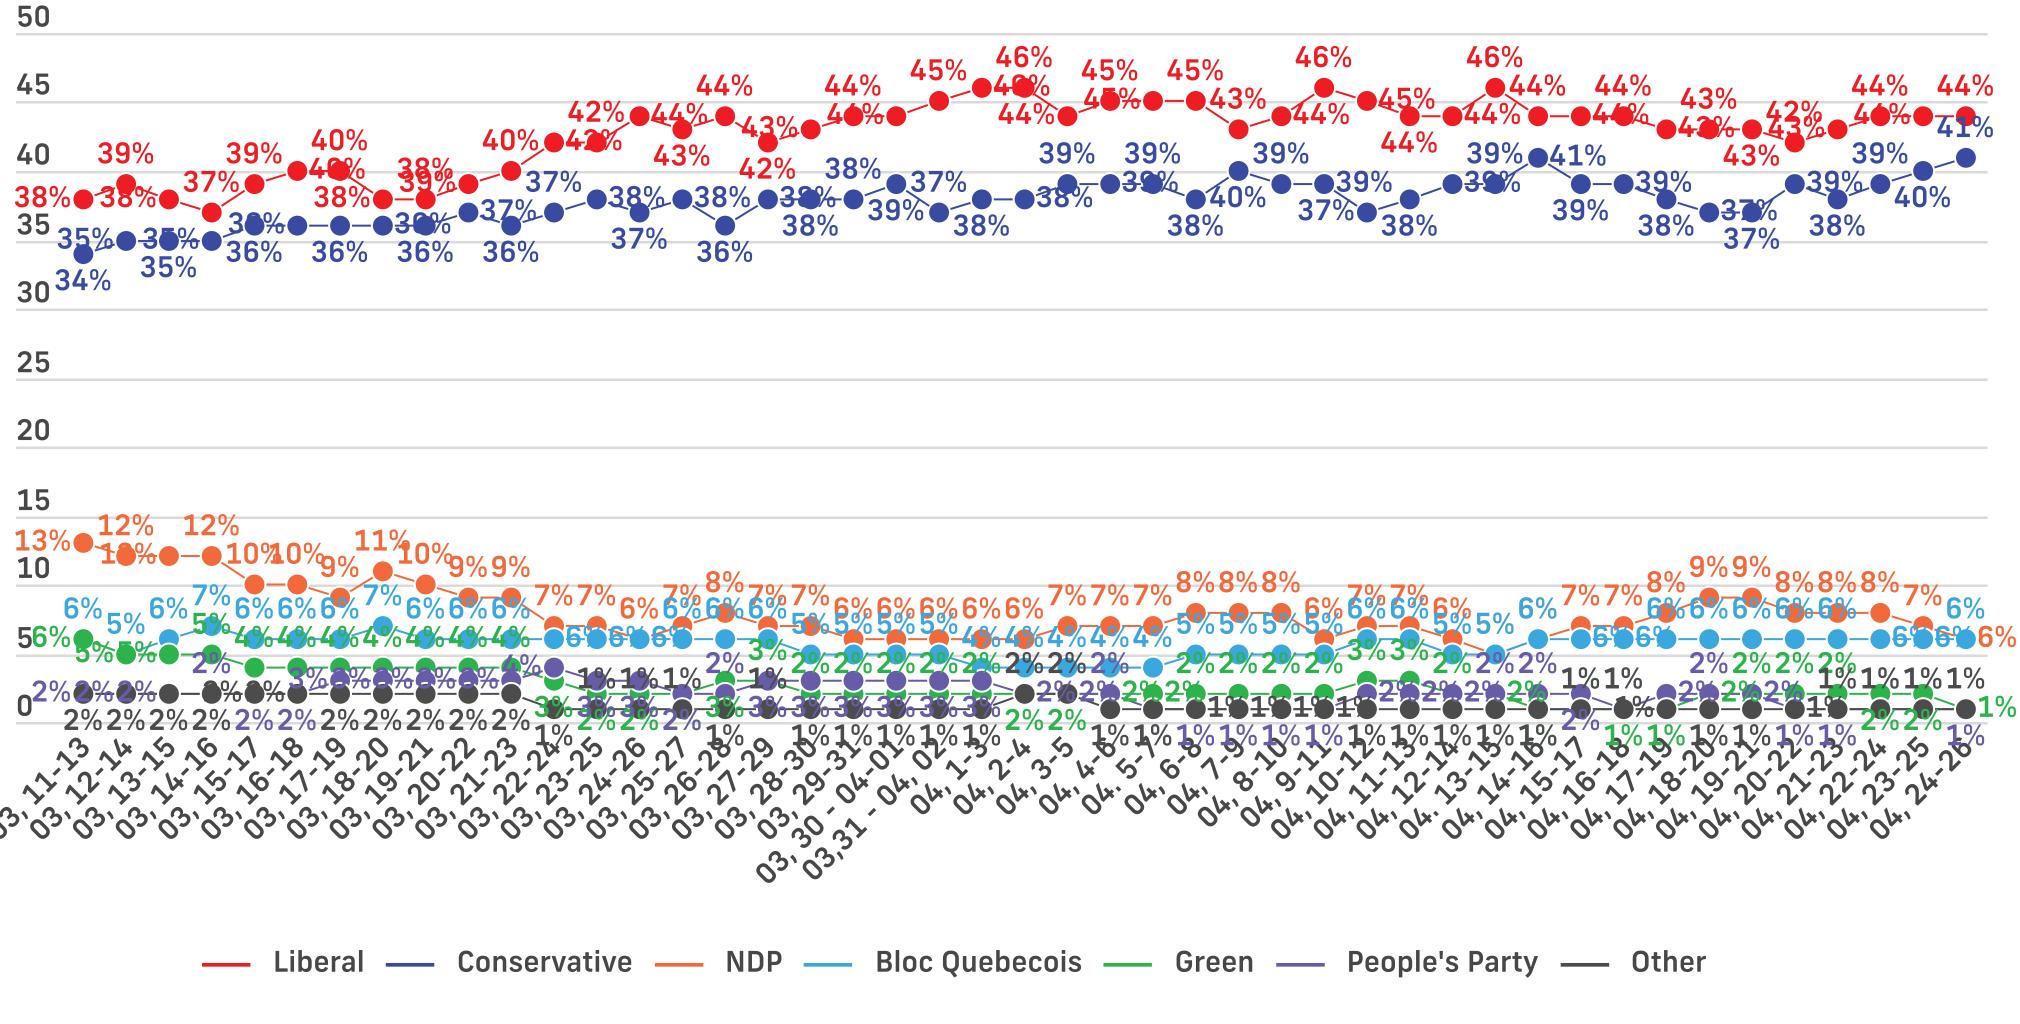

#### **Voting Intent - National**

Q: If a Federal Election were held today, which party would you vote for? Undecided Only: And which party are you leaning towards?