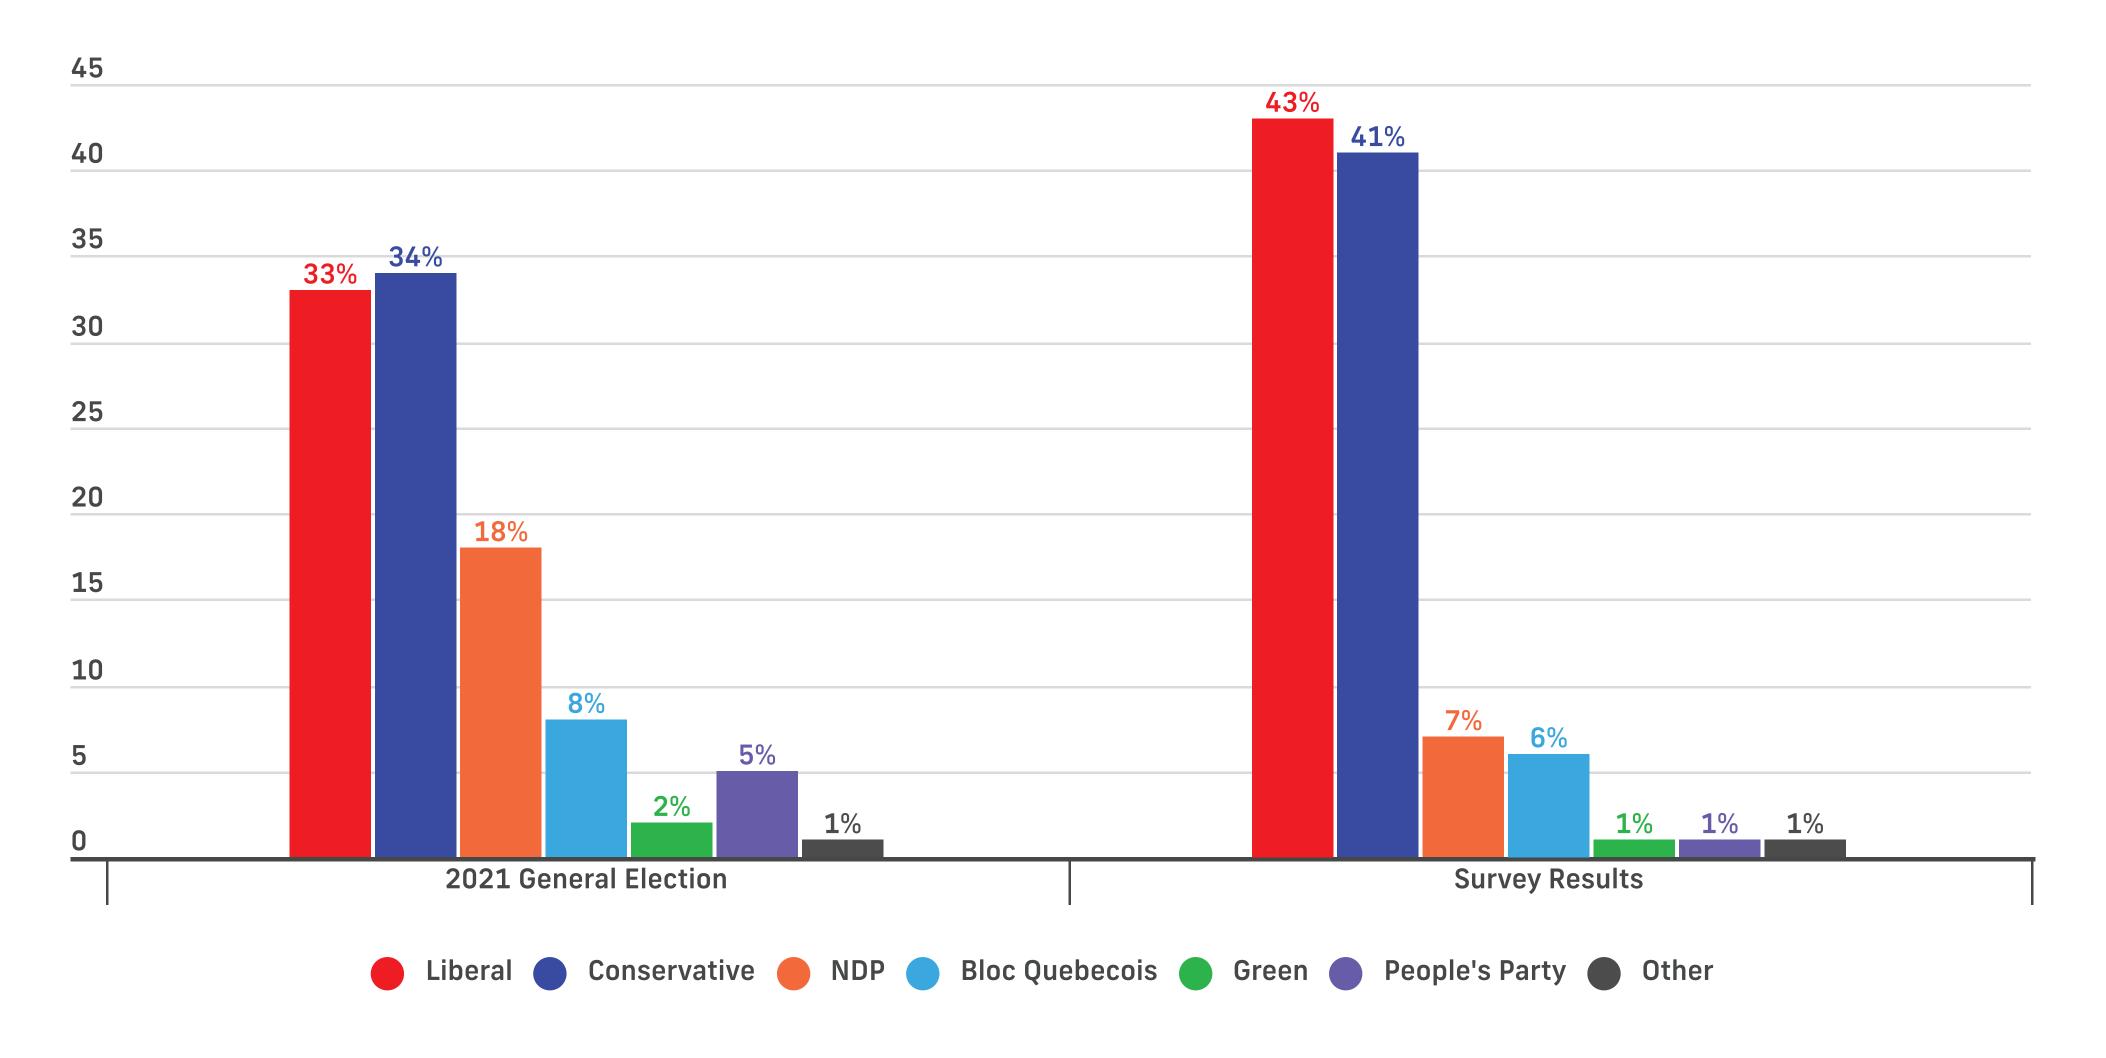

#### **Voting Intent - National**

Q: If a Federal Election were held today, which party would you vote for? Undecided Only: And which party are you leaning towards?

#### **All Voters**

|                                              | All        | Female     | Male | Other      | 18-34 | 35-49 | 50-64      | 65+        | ATL | QC  | ON  | MB/SK | AB  | ВС  |
|----------------------------------------------|------------|------------|------|------------|-------|-------|------------|------------|-----|-----|-----|-------|-----|-----|
| Liberal Party led by Mark Carney             | 42%        | 46%        | 38%  | 34%        | 43%   | 39%   | 43%        | 42%        | 56% | 41% | 46% | 32%   | 26% | 39% |
| Conservative Party led by Pierre Poilievre   | 39%        | 38%        | 40%  | 45%        | 43%   | 43%   | 38%        | 34%        | 31% | 23% | 42% | 49%   | 64% | 40% |
| NDP led by Jagmeet Singh                     | <b>7</b> % | 5%         | 9%   | 5%         | 5%    | 8%    | 6%         | 9%         | 5%  | 6%  | 6%  | 8%    | 5%  | 12% |
| Bloc Québécois led by Yves-François Blanchet | 6%         | <b>4</b> % | 8%   | 0%         | 3%    | 6%    | 6%         | <b>7</b> % | -   | 24% | -   | -     | -   | -   |
| Green Party led by Elizabeth May             | 1%         | 2%         | 1%   | <b>4</b> % | 1%    | 1%    | 2%         | 2%         | 3%  | 0%  | 2%  | 3%    | 1%  | 3%  |
| People's Party led by Maxime Bernier         | 1%         | 1%         | 0%   | 2%         | 1%    | 1%    | 1%         | 1%         | 2%  | 1%  | 1%  | 0%    | 1%  | 1%  |
| Other Party or Candidate                     | 1%         | 0%         | 1%   | 2%         | 1%    | 0%    | 1%         | 0%         | 1%  | 0%  | 1%  | 0%    | 1%  | 0%  |
| Undecided                                    | 4%         | <b>4</b> % | 2%   | 9%         | 2%    | 2%    | <b>4</b> % | <b>7</b> % | 2%  | 5%  | 2%  | 8%    | 3%  | 5%  |
| Sample (Unweighted)                          | 1000       | 486        | 468  | 46         | 265   | 240   | 256        | 239        | 70  | 230 | 385 | 65    | 112 | 138 |
| Weighted                                     | 1000       | 488        | 464  | 48         | 267   | 242   | 255        | 236        | 67  | 231 | 387 | 64    | 111 | 139 |