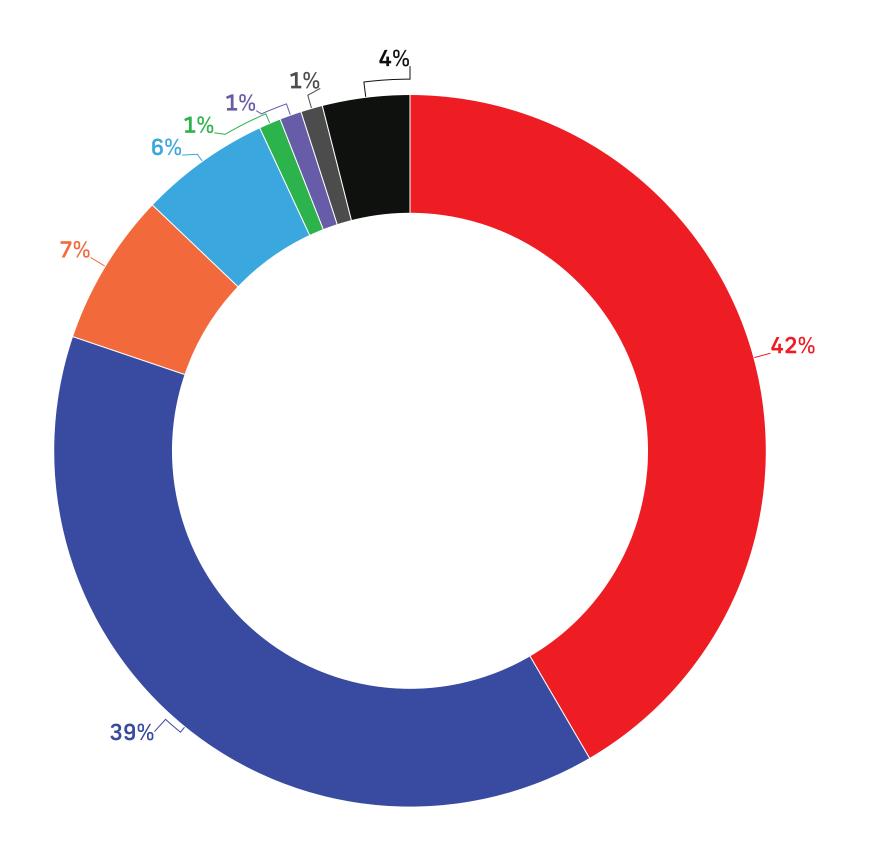

#### **Voting Intent - National**

Q: If a Federal Election were held today, which party would you vote for?

- Liberal Party led by Mark Carney Conservative Party led by Pierre Poilievre NDP led by Jagmeet Singh
  Bloc Québécois led by Yves-François Blanchet Green Party led by Elizabeth May
  - People's Party led by Maxime Bernier Other Party or Candidate Undecided

#### **All Voters**

|                                              | All        | Female     | Male | Other      | 18-34 | 35-49 | 50-64      | 65+        | ATL | QC  | ON  | MB/SK | AB  | ВС  |
|----------------------------------------------|------------|------------|------|------------|-------|-------|------------|------------|-----|-----|-----|-------|-----|-----|
| Liberal Party led by Mark Carney             | 42%        | 46%        | 38%  | 34%        | 43%   | 39%   | 43%        | 42%        | 56% | 41% | 46% | 32%   | 26% | 39% |
| Conservative Party led by Pierre Poilievre   | 39%        | 38%        | 40%  | 45%        | 43%   | 43%   | 38%        | 34%        | 31% | 23% | 42% | 49%   | 64% | 40% |
| NDP led by Jagmeet Singh                     | <b>7</b> % | 5%         | 9%   | 5%         | 5%    | 8%    | 6%         | 9%         | 5%  | 6%  | 6%  | 8%    | 5%  | 12% |
| Bloc Québécois led by Yves-François Blanchet | 6%         | <b>4</b> % | 8%   | 0%         | 3%    | 6%    | 6%         | <b>7</b> % | -   | 24% | -   | -     | -   | -   |
| Green Party led by Elizabeth May             | 1%         | 2%         | 1%   | <b>4</b> % | 1%    | 1%    | 2%         | 2%         | 3%  | 0%  | 2%  | 3%    | 1%  | 3%  |
| People's Party led by Maxime Bernier         | 1%         | 1%         | 0%   | 2%         | 1%    | 1%    | 1%         | 1%         | 2%  | 1%  | 1%  | 0%    | 1%  | 1%  |
| Other Party or Candidate                     | 1%         | 0%         | 1%   | 2%         | 1%    | 0%    | 1%         | 0%         | 1%  | 0%  | 1%  | 0%    | 1%  | 0%  |
| Undecided                                    | 4%         | <b>4</b> % | 2%   | 9%         | 2%    | 2%    | <b>4</b> % | <b>7</b> % | 2%  | 5%  | 2%  | 8%    | 3%  | 5%  |
| Sample (Unweighted)                          | 1000       | 486        | 468  | 46         | 265   | 240   | 256        | 239        | 70  | 230 | 385 | 65    | 112 | 138 |
| Weighted                                     | 1000       | 488        | 464  | 48         | 267   | 242   | 255        | 236        | 67  | 231 | 387 | 64    | 111 | 139 |