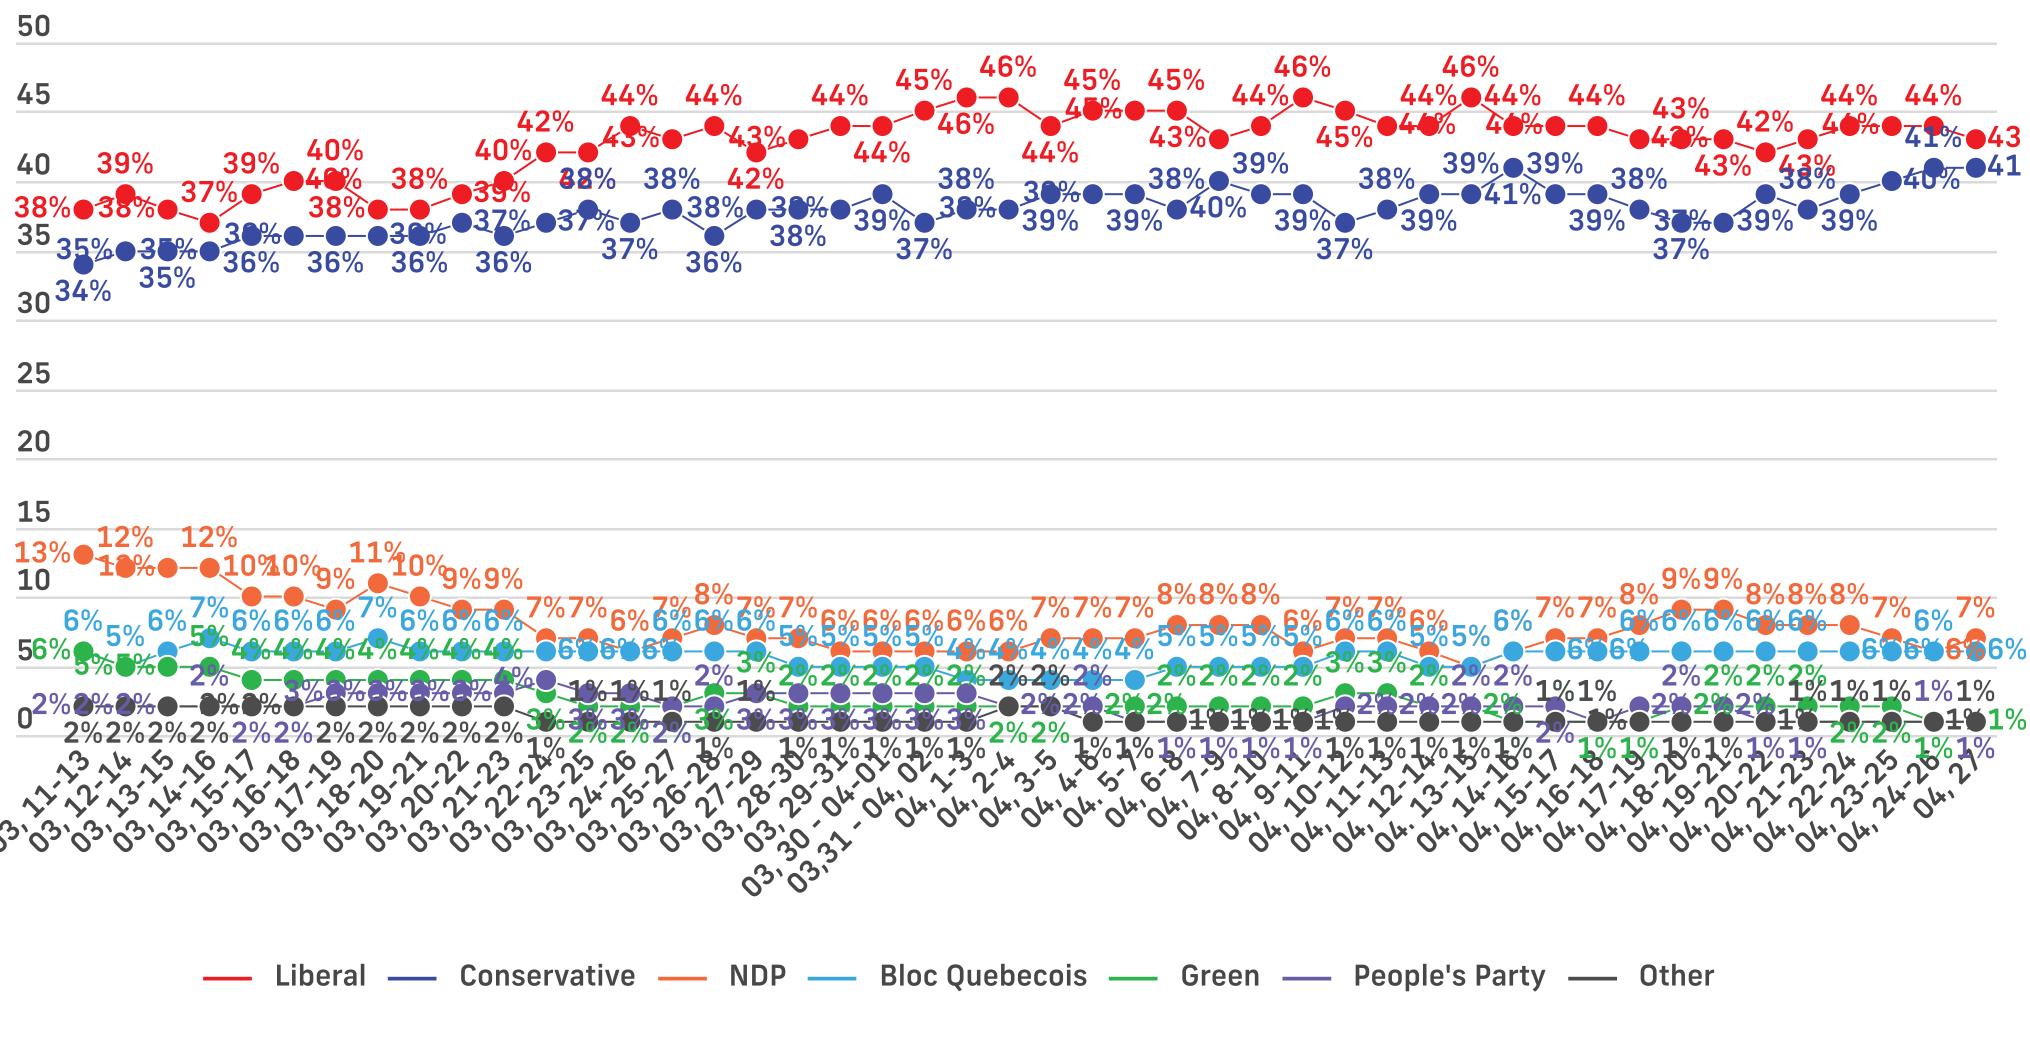

#### **Voting Intent - National - Decided & Leaning Only**

Q: If a Federal Election were held today, which party would you vote for? & (Undecided Only): And which party are you leaning towards?