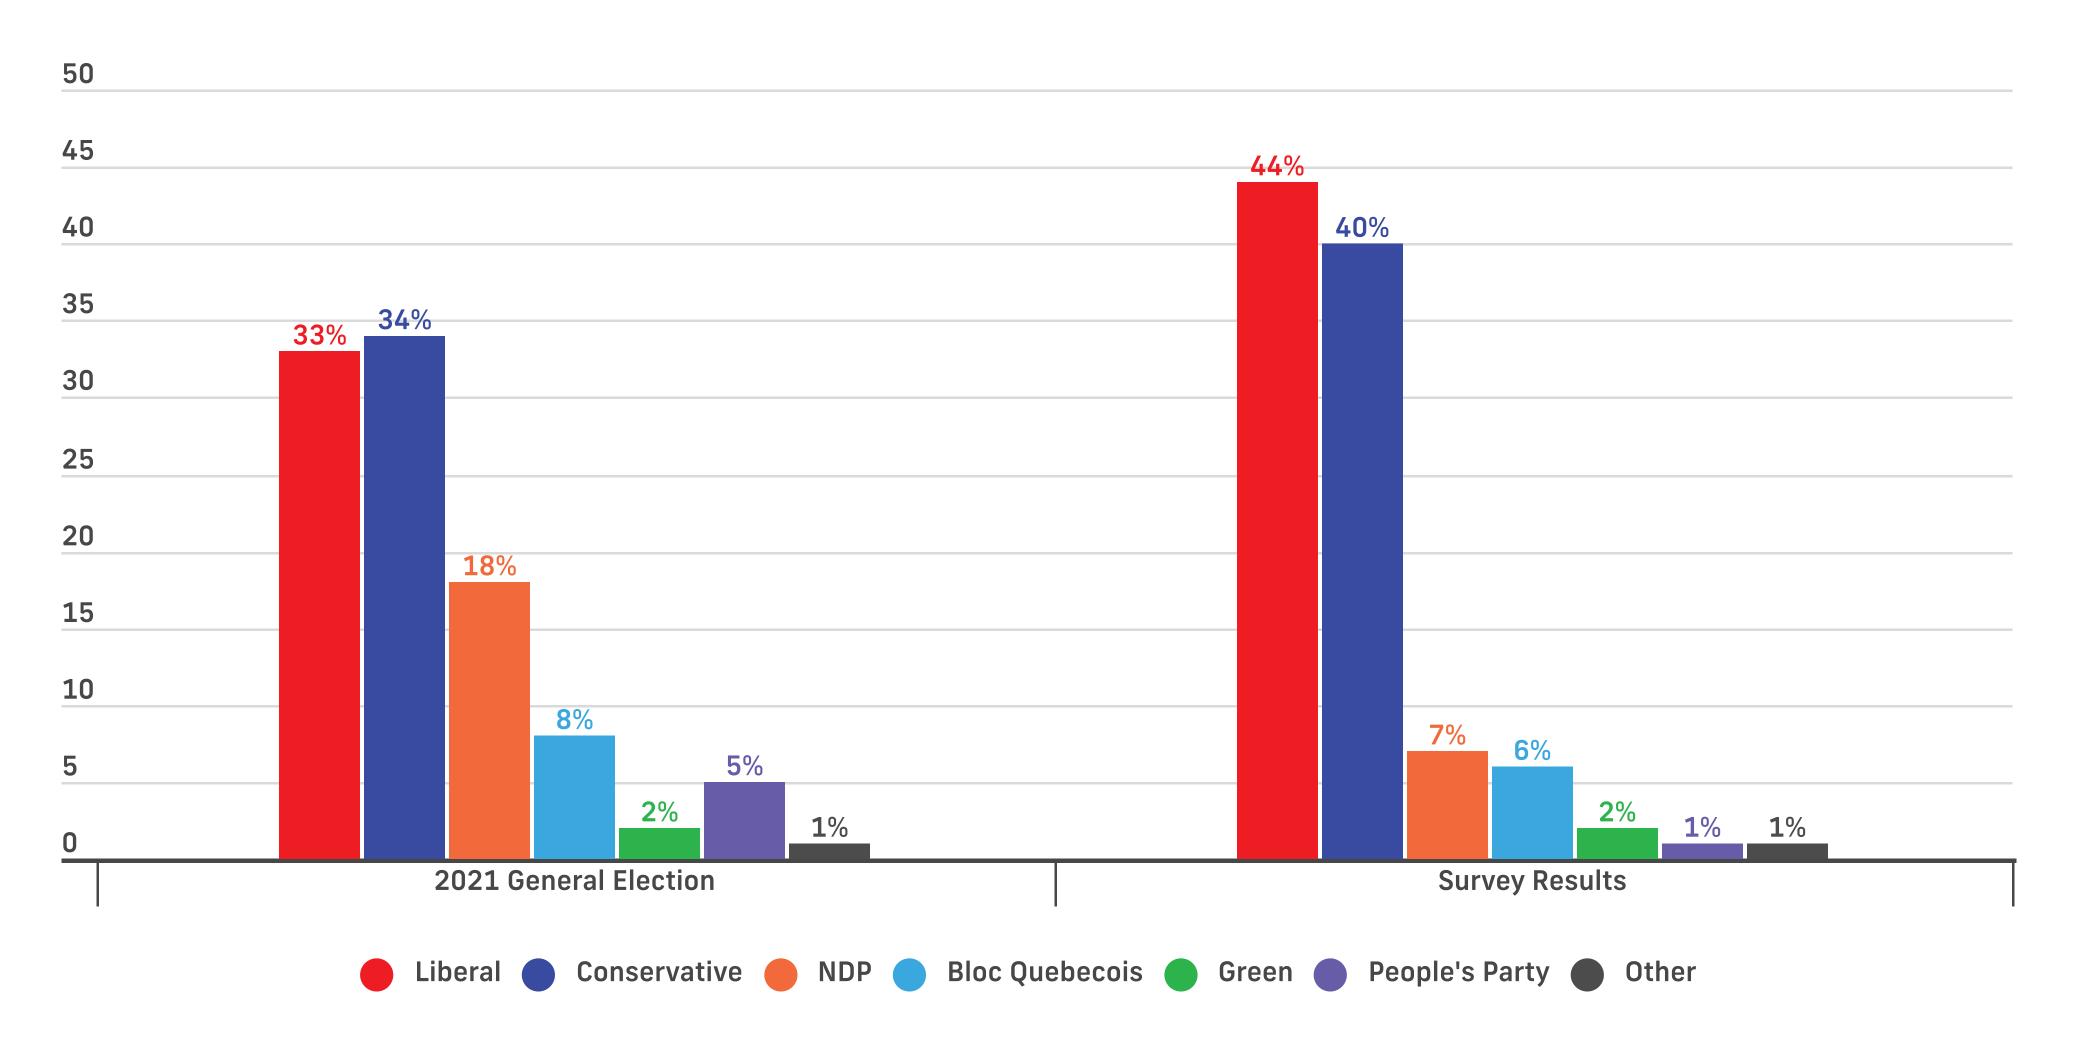

#### **Voting Intent - National**

Q: If a Federal Election were held today, which party would you vote for? Undecided Only: And which party are you leaning towards?