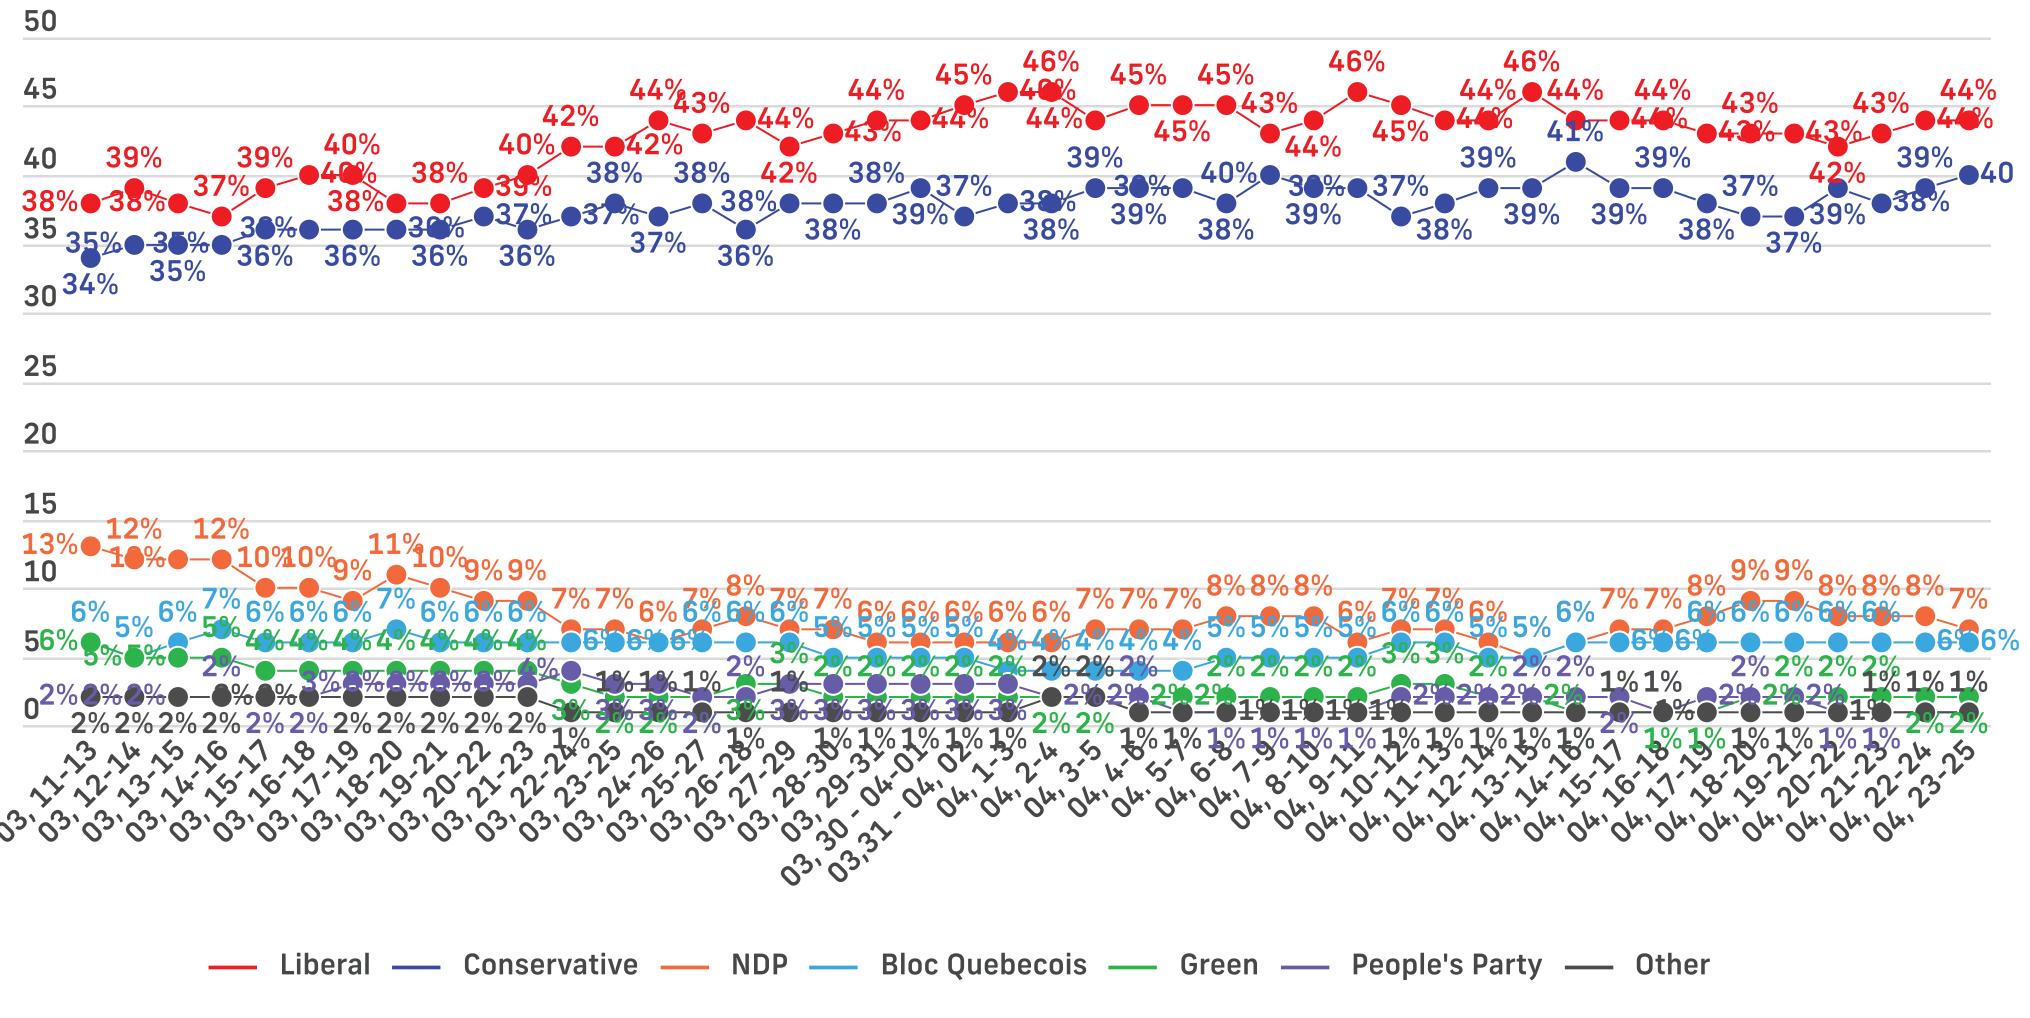

#### **Voting Intent - Federal - Decided & Leaning Only**

Q: If a Federal Election were held today, which party would you vote for? & (Undecided Only): And which party are you leaning towards?

#### **Voting Intent - National - Decided & Leaning Only**

Q: If a Federal Election were held today, which party would you vote for? & (Undecided Only): And which party are you leaning towards?