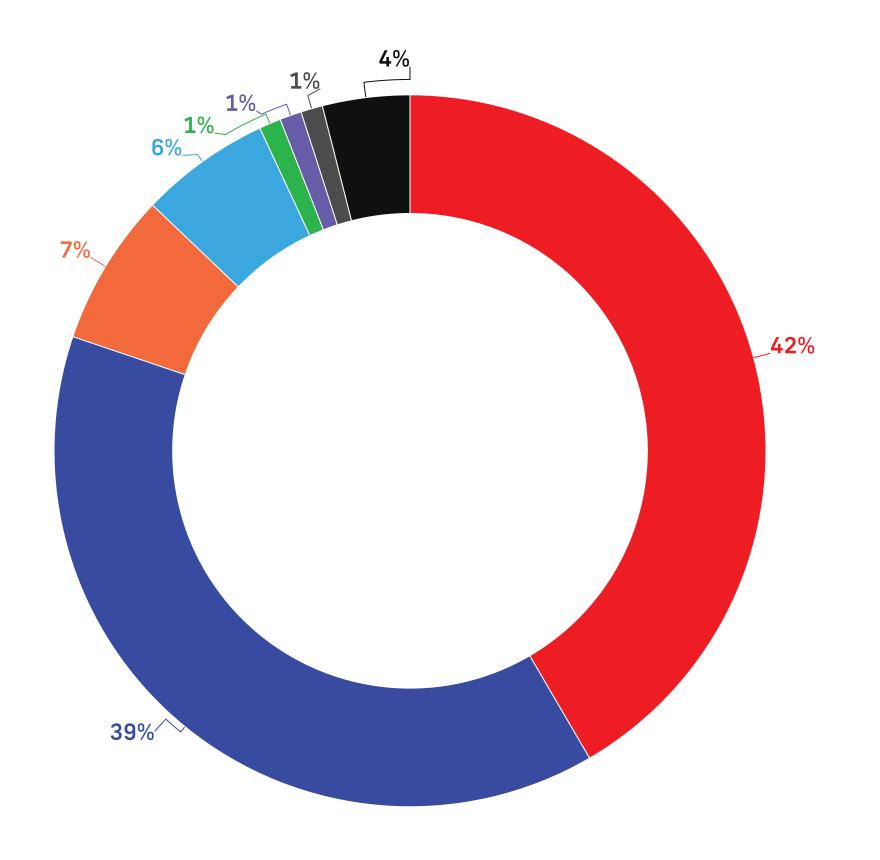

#### **Voting Intent - National**

Q: If a Federal Election were held today, which party would you vote for?

- Liberal Party led by Mark Carney Conservative Party led by Pierre Poilievre NDP led by Jagmeet Singh
  Bloc Québécois led by Yves-François Blanchet Green Party led by Elizabeth May
  - People's Party led by Maxime Bernier Other Party or Candidate Undecided

#### **All Voters**

|                                              | All         | Female     | Male       | Other | 18-34      | 35-49 | 50-64 | 65+        | ATL | QC         | ON          | MB/SK      | AB  | ВС  |
|----------------------------------------------|-------------|------------|------------|-------|------------|-------|-------|------------|-----|------------|-------------|------------|-----|-----|
| Liberal Party led by Mark Carney             | <b>42</b> % | 43%        | 41%        | 42%   | 41%        | 39%   | 46%   | 41%        | 48% | 40%        | <b>47</b> % | 33%        | 32% | 40% |
| Conservative Party led by Pierre Poilievre   | 39%         | 39%        | 40%        | 39%   | 43%        | 42%   | 36%   | 36%        | 40% | 24%        | 40%         | 50%        | 60% | 42% |
| NDP led by Jagmeet Singh                     | <b>7</b> %  | 6%         | <b>7</b> % | 6%    | <b>7</b> % | 8%    | 6%    | <b>7</b> % | 5%  | 6%         | <b>7</b> %  | <b>7</b> % | 3%  | 10% |
| Bloc Québécois led by Yves-François Blanchet | 6%          | 5%         | <b>7</b> % | 2%    | <b>4</b> % | 5%    | 6%    | <b>7</b> % | -   | 24%        | -           | -          | -   | -   |
| Green Party led by Elizabeth May             | 1%          | 2%         | 1%         | 0%    | 1%         | 2%    | 1%    | 1%         | 3%  | 1%         | 2%          | 2%         | 2%  | 1%  |
| People's Party led by Maxime Bernier         | 1%          | 1%         | 1%         | 0%    | 0%         | 1%    | 1%    | 0%         | 1%  | 1%         | 1%          | 1%         | 1%  | 0%  |
| Other Party or Candidate                     | 1%          | 1%         | 0%         | 1%    | 1%         | 0%    | 1%    | 1%         | 0%  | 0%         | 1%          | 1%         | 0%  | 0%  |
| Undecided                                    | <b>4</b> %  | <b>4</b> % | 3%         | 10%   | 2%         | 3%    | 3%    | 6%         | 2%  | <b>4</b> % | 3%          | 6%         | 2%  | 6%  |
| Sample (Unweighted)                          | 1500        | 730        | 700        | 70    | 401        | 363   | 380   | 356        | 100 | 349        | 584         | 95         | 165 | 207 |
| Weighted                                     | 1500        | 732        | 697        | 71    | 400        | 364   | 382   | 354        | 101 | 347        | 581         | 96         | 166 | 209 |