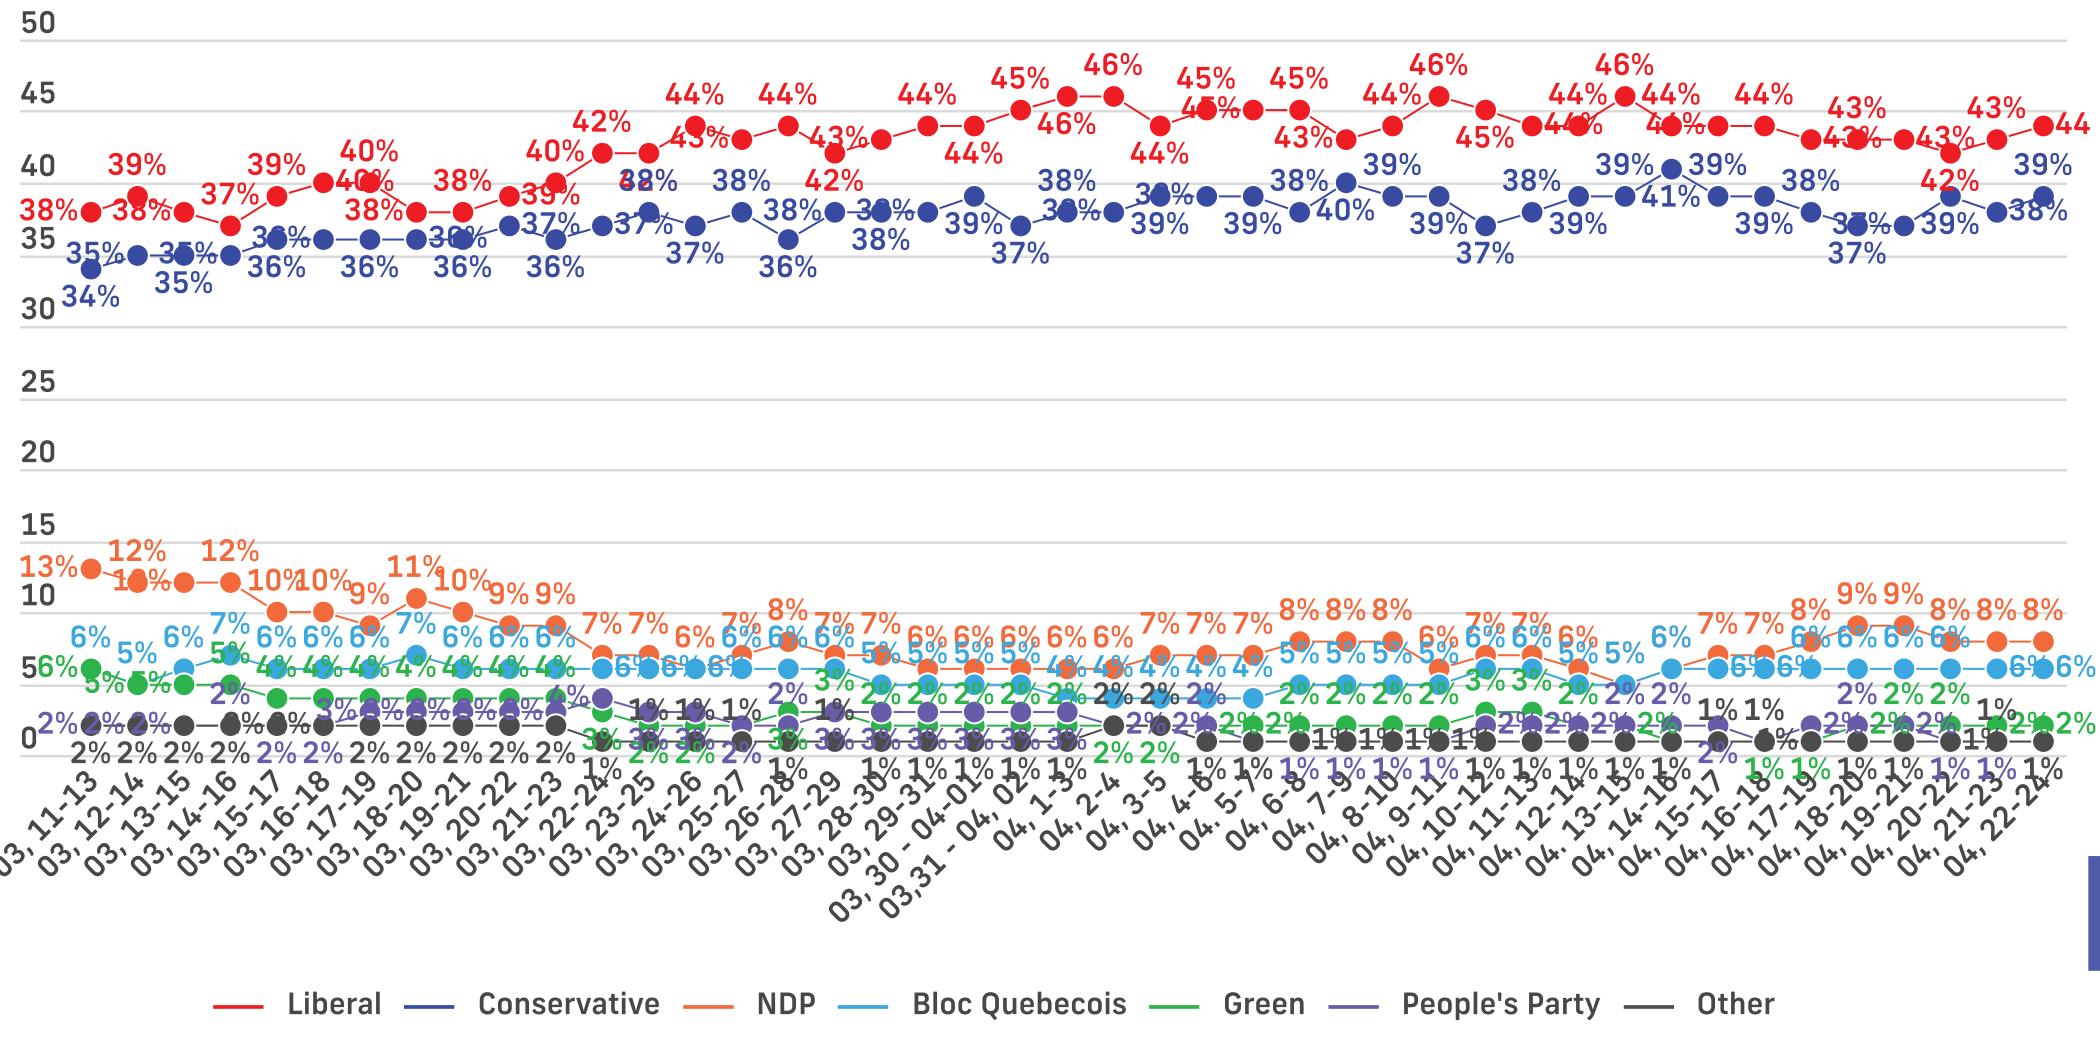

#### **Voting Intent - National**

Q: If a Federal Election were held today, which party would you vote for?

#### **All Voters**

|                                              | All         | Female     | Male       | Other       | 18-34       | 35-49      | 50-64 | 65+        | ATL        | QC  | ON  | MB/SK       | AB  | ВС          |
|----------------------------------------------|-------------|------------|------------|-------------|-------------|------------|-------|------------|------------|-----|-----|-------------|-----|-------------|
| Liberal Party led by Mark Carney             | <b>42</b> % | 43%        | 41%        | <b>41</b> % | <b>42</b> % | 39%        | 44%   | 42%        | 48%        | 39% | 46% | 36%         | 30% | <b>42</b> % |
| Conservative Party led by Pierre Poilievre   | 37%         | 36%        | 38%        | 38%         | 41%         | 40%        | 33%   | 35%        | 38%        | 22% | 39% | <b>42</b> % | 60% | 39%         |
| NDP led by Jagmeet Singh                     | 8%          | 8%         | 9%         | 5%          | <b>7</b> %  | 9%         | 8%    | 8%         | 5%         | 8%  | 8%  | 9%          | 5%  | 11%         |
| Bloc Québécois led by Yves-François Blanchet | 5%          | 5%         | <b>7</b> % | 2%          | <b>4</b> %  | <b>4</b> % | 6%    | <b>7</b> % | -          | 24% | -   | -           | -   | -           |
| Green Party led by Elizabeth May             | 2%          | 2%         | 1%         | 2%          | 1%          | 3%         | 1%    | 1%         | <b>4</b> % | 1%  | 2%  | 1%          | 2%  | 1%          |
| People's Party led by Maxime Bernier         | 1%          | 1%         | 1%         | 0%          | 1%          | 1%         | 2%    | 0%         | 2%         | 1%  | 1%  | 3%          | 1%  | 1%          |
| Other Party or Candidate                     | 1%          | 1%         | 1%         | 2%          | 1%          | 0%         | 2%    | 1%         | 0%         | 1%  | 1%  | 3%          | 1%  | 0%          |
| Undecided                                    | <b>4</b> %  | <b>4</b> % | 3%         | 10%         | 2%          | <b>4</b> % | 3%    | 6%         | 2%         | 4%  | 3%  | 6%          | 2%  | 6%          |
| Sample (Unweighted)                          | 1500        | 729        | 702        | 69          | 398         | 363        | 384   | 355        | 100        | 350 | 580 | 95          | 165 | 210         |
| Weighted                                     | 1500        | 732        | 697        | 71          | 400         | 364        | 382   | 354        | 101        | 347 | 581 | 96          | 166 | 209         |