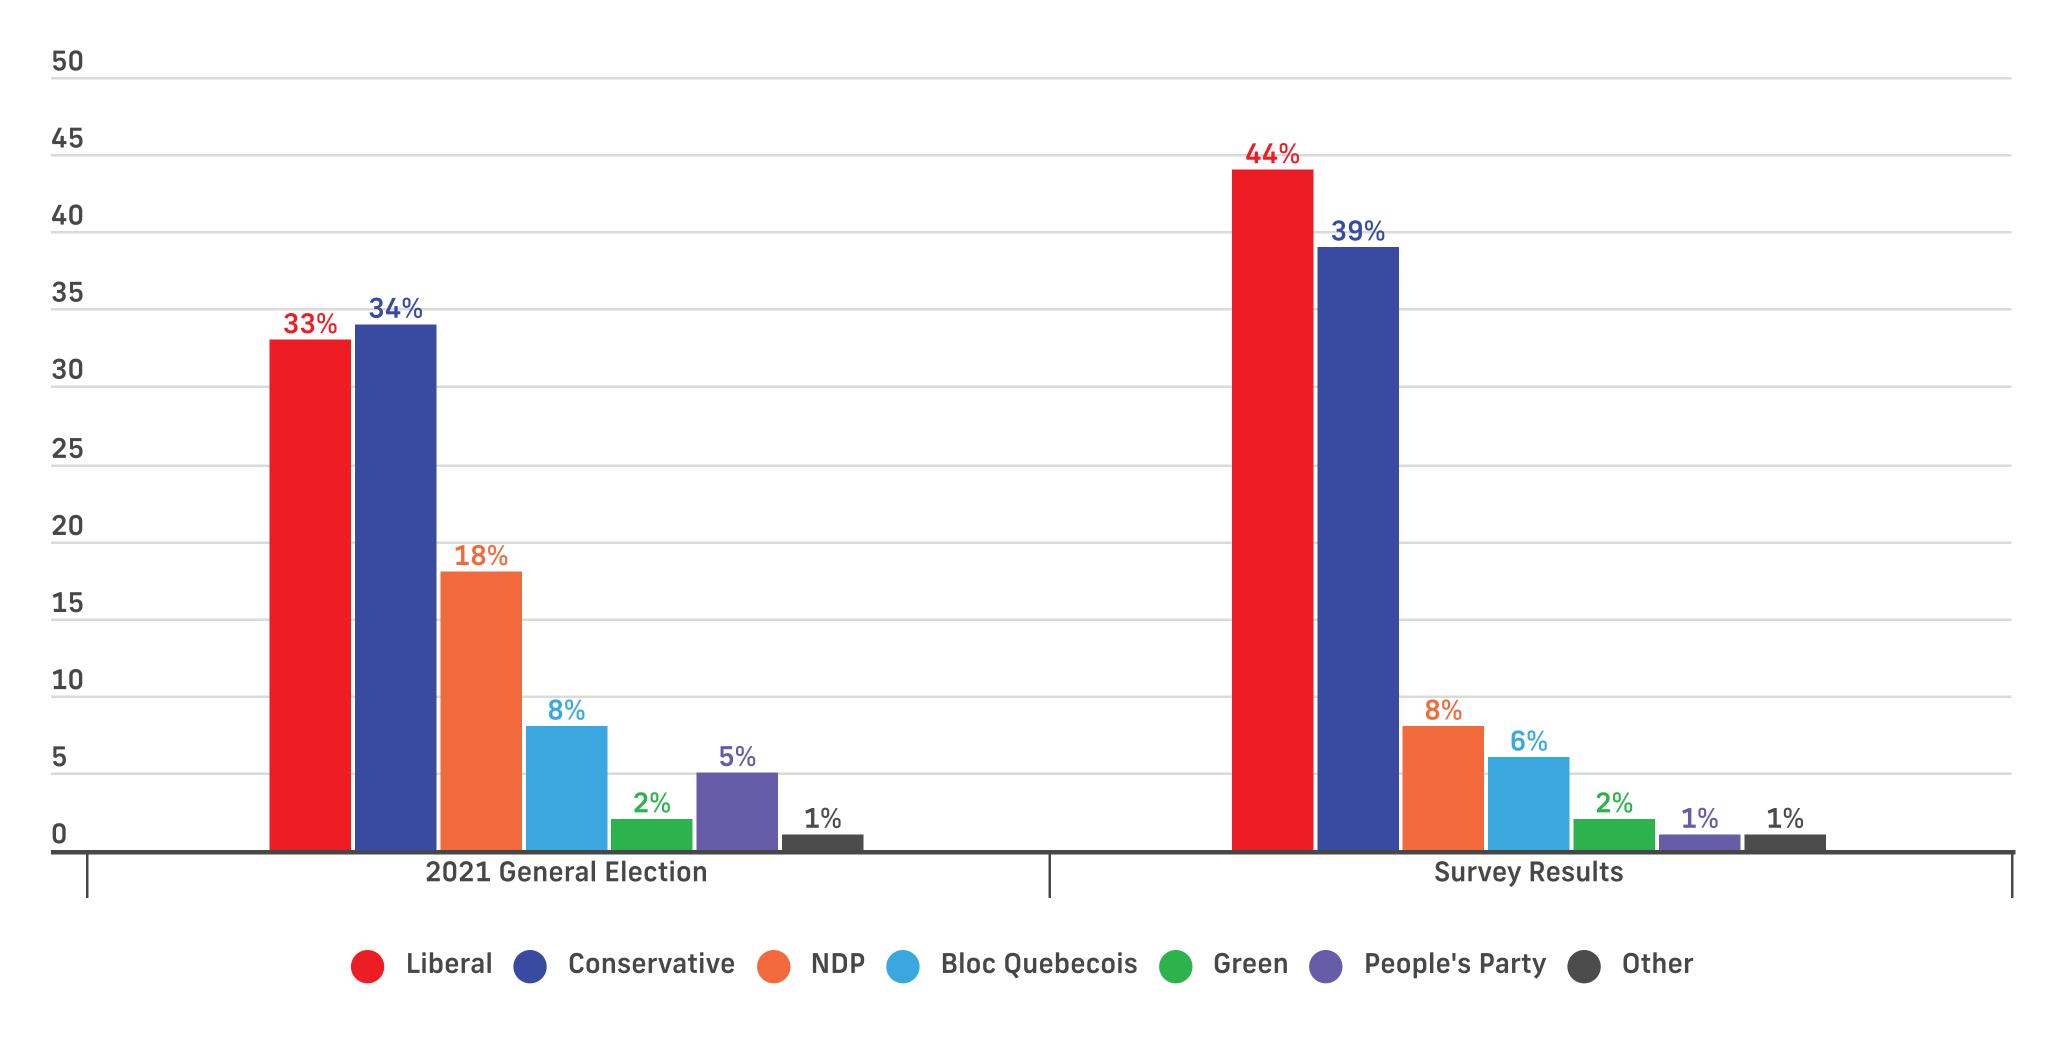

#### **Voting Intent - National**

Q: If a Federal Election were held today, which party would you vote for?

#### **All Voters**

|                                              | All         | Female     | Male       | Other       | 18-34       | 35-49      | 50-64 | 65+        | ATL        | QC  | ON  | MB/SK       | AB  | ВС          |
|----------------------------------------------|-------------|------------|------------|-------------|-------------|------------|-------|------------|------------|-----|-----|-------------|-----|-------------|
| Liberal Party led by Mark Carney             | <b>42</b> % | 43%        | 41%        | <b>41</b> % | <b>42</b> % | 39%        | 44%   | 42%        | 48%        | 39% | 46% | 36%         | 30% | <b>42</b> % |
| Conservative Party led by Pierre Poilievre   | 37%         | 36%        | 38%        | 38%         | 41%         | 40%        | 33%   | 35%        | 38%        | 22% | 39% | <b>42</b> % | 60% | 39%         |
| NDP led by Jagmeet Singh                     | 8%          | 8%         | 9%         | 5%          | <b>7</b> %  | 9%         | 8%    | 8%         | 5%         | 8%  | 8%  | 9%          | 5%  | 11%         |
| Bloc Québécois led by Yves-François Blanchet | 5%          | 5%         | <b>7</b> % | 2%          | <b>4</b> %  | <b>4</b> % | 6%    | <b>7</b> % | -          | 24% | -   | -           | -   | -           |
| Green Party led by Elizabeth May             | 2%          | 2%         | 1%         | 2%          | 1%          | 3%         | 1%    | 1%         | <b>4</b> % | 1%  | 2%  | 1%          | 2%  | 1%          |
| People's Party led by Maxime Bernier         | 1%          | 1%         | 1%         | 0%          | 1%          | 1%         | 2%    | 0%         | 2%         | 1%  | 1%  | 3%          | 1%  | 1%          |
| Other Party or Candidate                     | 1%          | 1%         | 1%         | 2%          | 1%          | 0%         | 2%    | 1%         | 0%         | 1%  | 1%  | 3%          | 1%  | 0%          |
| Undecided                                    | <b>4</b> %  | <b>4</b> % | 3%         | 10%         | 2%          | <b>4</b> % | 3%    | 6%         | 2%         | 4%  | 3%  | 6%          | 2%  | 6%          |
| Sample (Unweighted)                          | 1500        | 729        | 702        | 69          | 398         | 363        | 384   | 355        | 100        | 350 | 580 | 95          | 165 | 210         |
| Weighted                                     | 1500        | 732        | 697        | 71          | 400         | 364        | 382   | 354        | 101        | 347 | 581 | 96          | 166 | 209         |