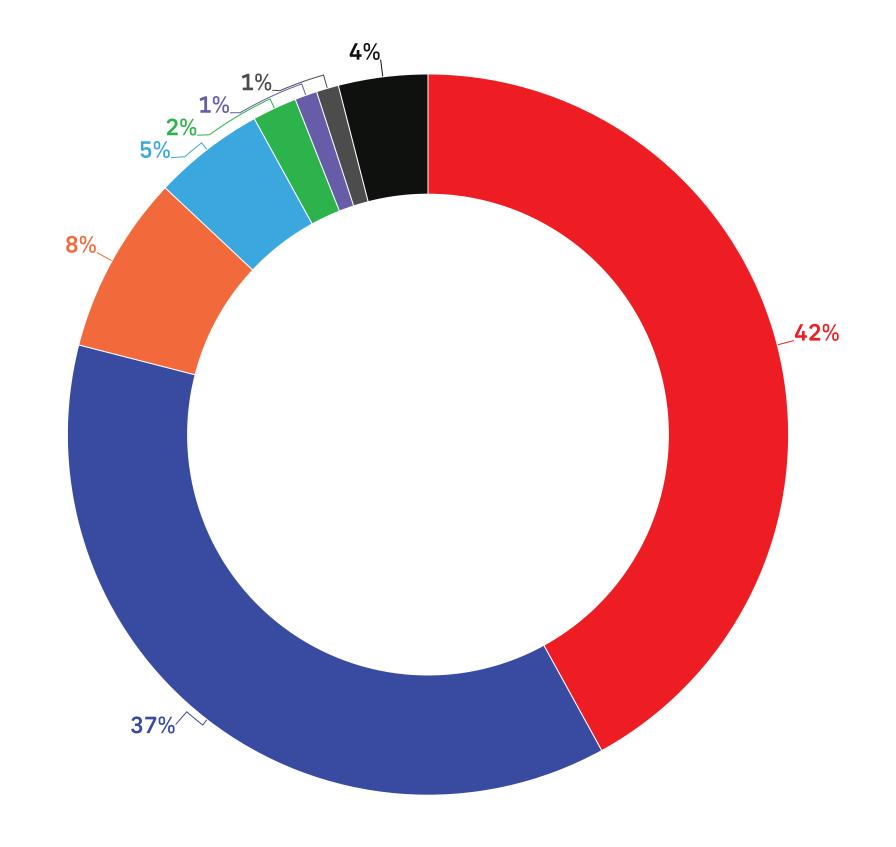

#### **Voting Intent - National**

Q: If a Federal Election were held today, which party would you vote for?

#### **All Voters**

|                                              | All         | Female     | Male       | Other       | 18-34       | 35-49      | 50-64 | 65+        | ATL        | QC  | ON  | MB/SK       | AB  | ВС          |
|----------------------------------------------|-------------|------------|------------|-------------|-------------|------------|-------|------------|------------|-----|-----|-------------|-----|-------------|
| Liberal Party led by Mark Carney             | <b>42</b> % | 43%        | 41%        | <b>41</b> % | <b>42</b> % | 39%        | 44%   | 42%        | 48%        | 39% | 46% | 36%         | 30% | <b>42</b> % |
| Conservative Party led by Pierre Poilievre   | 37%         | 36%        | 38%        | 38%         | 41%         | 40%        | 33%   | 35%        | 38%        | 22% | 39% | <b>42</b> % | 60% | 39%         |
| NDP led by Jagmeet Singh                     | 8%          | 8%         | 9%         | 5%          | <b>7</b> %  | 9%         | 8%    | 8%         | 5%         | 8%  | 8%  | 9%          | 5%  | 11%         |
| Bloc Québécois led by Yves-François Blanchet | 5%          | 5%         | <b>7</b> % | 2%          | <b>4</b> %  | <b>4</b> % | 6%    | <b>7</b> % | -          | 24% | -   | -           | -   | -           |
| Green Party led by Elizabeth May             | 2%          | 2%         | 1%         | 2%          | 1%          | 3%         | 1%    | 1%         | <b>4</b> % | 1%  | 2%  | 1%          | 2%  | 1%          |
| People's Party led by Maxime Bernier         | 1%          | 1%         | 1%         | 0%          | 1%          | 1%         | 2%    | 0%         | 2%         | 1%  | 1%  | 3%          | 1%  | 1%          |
| Other Party or Candidate                     | 1%          | 1%         | 1%         | 2%          | 1%          | 0%         | 2%    | 1%         | 0%         | 1%  | 1%  | 3%          | 1%  | 0%          |
| Undecided                                    | <b>4</b> %  | <b>4</b> % | 3%         | 10%         | 2%          | <b>4</b> % | 3%    | 6%         | 2%         | 4%  | 3%  | 6%          | 2%  | 6%          |
| Sample (Unweighted)                          | 1500        | 729        | 702        | 69          | 398         | 363        | 384   | 355        | 100        | 350 | 580 | 95          | 165 | 210         |
| Weighted                                     | 1500        | 732        | 697        | 71          | 400         | 364        | 382   | 354        | 101        | 347 | 581 | 96          | 166 | 209         |