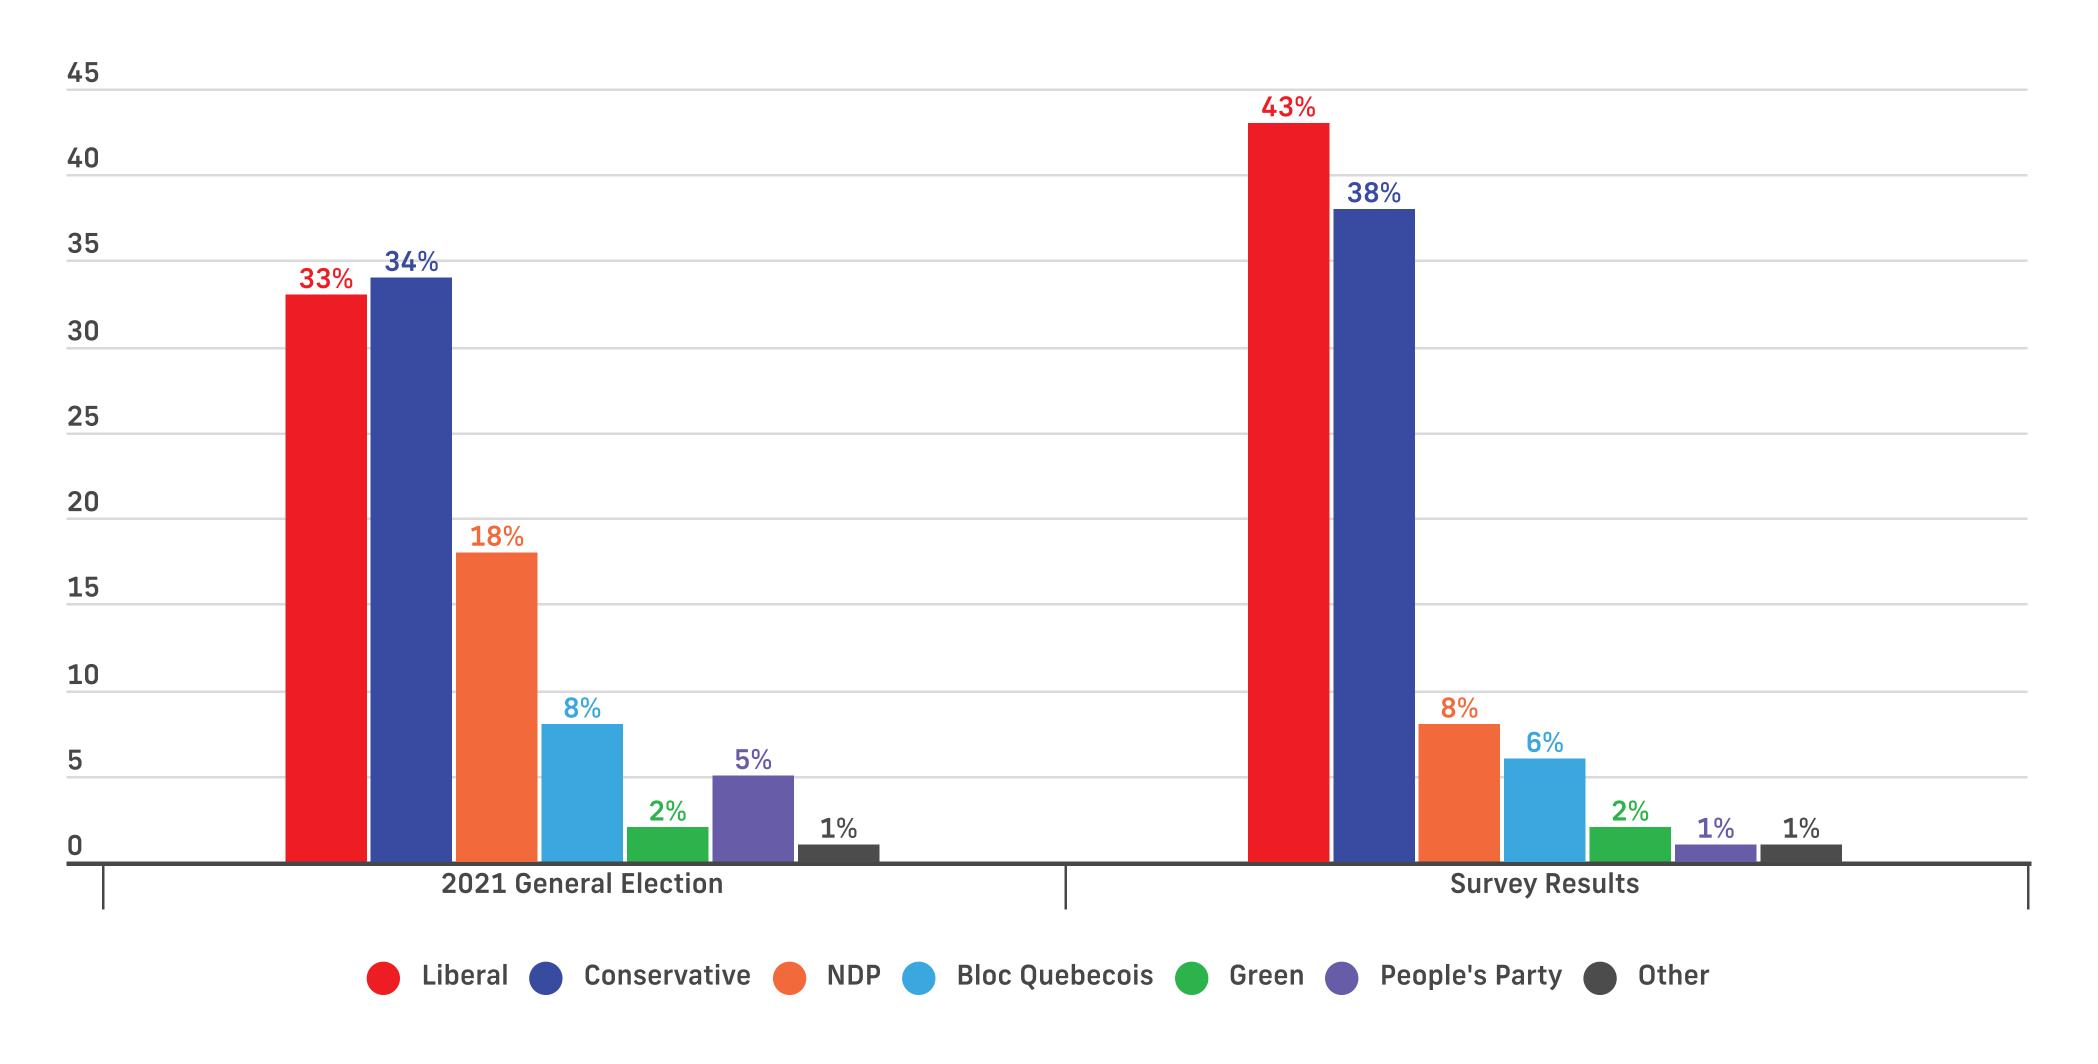

#### **Voting Intent - National - Decided & Leaning Only**

Q: If a Federal Election were held today, which party would you vote for? & (Undecided Only): And which party are you leaning towards?

#### **All Voters**

|                                              | All  | Female      | Male       | Other | 18-34      | 35-49      | 50-64 | 65+         | ATL         | QC  | ON  | MB/SK | AB  | ВС         |
|----------------------------------------------|------|-------------|------------|-------|------------|------------|-------|-------------|-------------|-----|-----|-------|-----|------------|
| Liberal Party led by Mark Carney             | 41%  | <b>42</b> % | 40%        | 35%   | 40%        | 38%        | 42%   | <b>42</b> % | <b>47</b> % | 38% | 46% | 36%   | 28% | 41%        |
| Conservative Party led by Pierre Poilievre   | 37%  | 36%         | 37%        | 37%   | 41%        | 39%        | 33%   | 34%         | 35%         | 22% | 39% | 39%   | 58% | 38%        |
| NDP led by Jagmeet Singh                     | 9%   | 9%          | 9%         | 8%    | 9%         | 9%         | 9%    | <b>7</b> %  | <b>7</b> %  | 8%  | 9%  | 10%   | 6%  | 12%        |
| Bloc Québécois led by Yves-François Blanchet | 5%   | 5%          | <b>7</b> % | 2%    | <b>4</b> % | <b>4</b> % | 6%    | 7%          | -           | 24% | -   | -     | -   | -          |
| Green Party led by Elizabeth May             | 2%   | 2%          | 1%         | 5%    | 1%         | 3%         | 1%    | 1%          | <b>4</b> %  | 2%  | 1%  | 0%    | 2%  | 0%         |
| People's Party led by Maxime Bernier         | 1%   | 1%          | 1%         | 0%    | 1%         | 2%         | 2%    | 1%          | 3%          | 1%  | 0%  | 4%    | 2%  | 1%         |
| Other Party or Candidate                     | 1%   | 1%          | 1%         | 2%    | 1%         | 1%         | 1%    | 1%          | 1%          | 1%  | 1%  | 3%    | 1%  | 1%         |
| Undecided                                    | 5%   | 5%          | 4%         | 11%   | 3%         | <b>4</b> % | 5%    | <b>7</b> %  | 4%          | 4%  | 4%  | 8%    | 3%  | <b>7</b> % |
| Sample (Unweighted)                          | 1500 | 728         | 702        | 70    | 400        | 362        | 383   | 355         | 100         | 346 | 585 | 96    | 166 | 207        |
| Weighted                                     | 1500 | 732         | 697        | 71    | 400        | 364        | 382   | 354         | 101         | 347 | 581 | 96    | 166 | 209        |

#### **Decided & Leaning**

|                                              | All  | Female | Male        | Other      | 18-34       | 35-49       | 50-64       | 65+        | ATL        | QC  | ON  | MB/SK       | AB  | ВС  |
|----------------------------------------------|------|--------|-------------|------------|-------------|-------------|-------------|------------|------------|-----|-----|-------------|-----|-----|
| Liberal Party led by Mark Carney             | 43%  | 44%    | <b>42</b> % | 40%        | <b>41</b> % | 40%         | <b>45</b> % | 46%        | 48%        | 40% | 48% | <b>37</b> % | 30% | 44% |
| Conservative Party led by Pierre Poilievre   | 38%  | 38%    | 38%         | 41%        | <b>42</b> % | <b>41</b> % | 35%         | 36%        | 37%        | 23% | 40% | 43%         | 60% | 40% |
| NDP led by Jagmeet Singh                     | 8%   | 8%     | 8%          | 9%         | 9%          | 9%          | 8%          | <b>7</b> % | <b>7</b> % | 8%  | 8%  | 11%         | 6%  | 12% |
| Bloc Québécois led by Yves-François Blanchet | 6%   | 5%     | <b>7</b> %  | 2%         | <b>4</b> %  | 5%          | <b>7</b> %  | <b>7</b> % | -          | 25% | -   | -           | -   | -   |
| Green Party led by Elizabeth May             | 2%   | 2%     | 1%          | <b>7</b> % | 2%          | 3%          | 1%          | 2%         | 4%         | 3%  | 2%  | 0%          | 2%  | 1%  |
| People's Party led by Maxime Bernier         | 1%   | 1%     | 1%          | 0%         | <b>1</b> %  | 2%          | 2%          | 1%         | 3%         | 1%  | 0%  | <b>6</b> %  | 2%  | 1%  |
| Other Party or Candidate                     | 1%   | 1%     | 1%          | 2%         | 1%          | 1%          | 1%          | 2%         | 1%         | 1%  | 1%  | 3%          | 1%  | 1%  |
| Sample (Unweighted)                          | 1480 | 719    | 692         | 69         | 398         | 362         | 373         | 347        | 100        | 342 | 575 | 95          | 165 | 203 |
| Weighted                                     | 1481 | 722    | 690         | 69         | 398         | 360         | 376         | 347        | 101        | 339 | 577 | 95          | 165 | 204 |