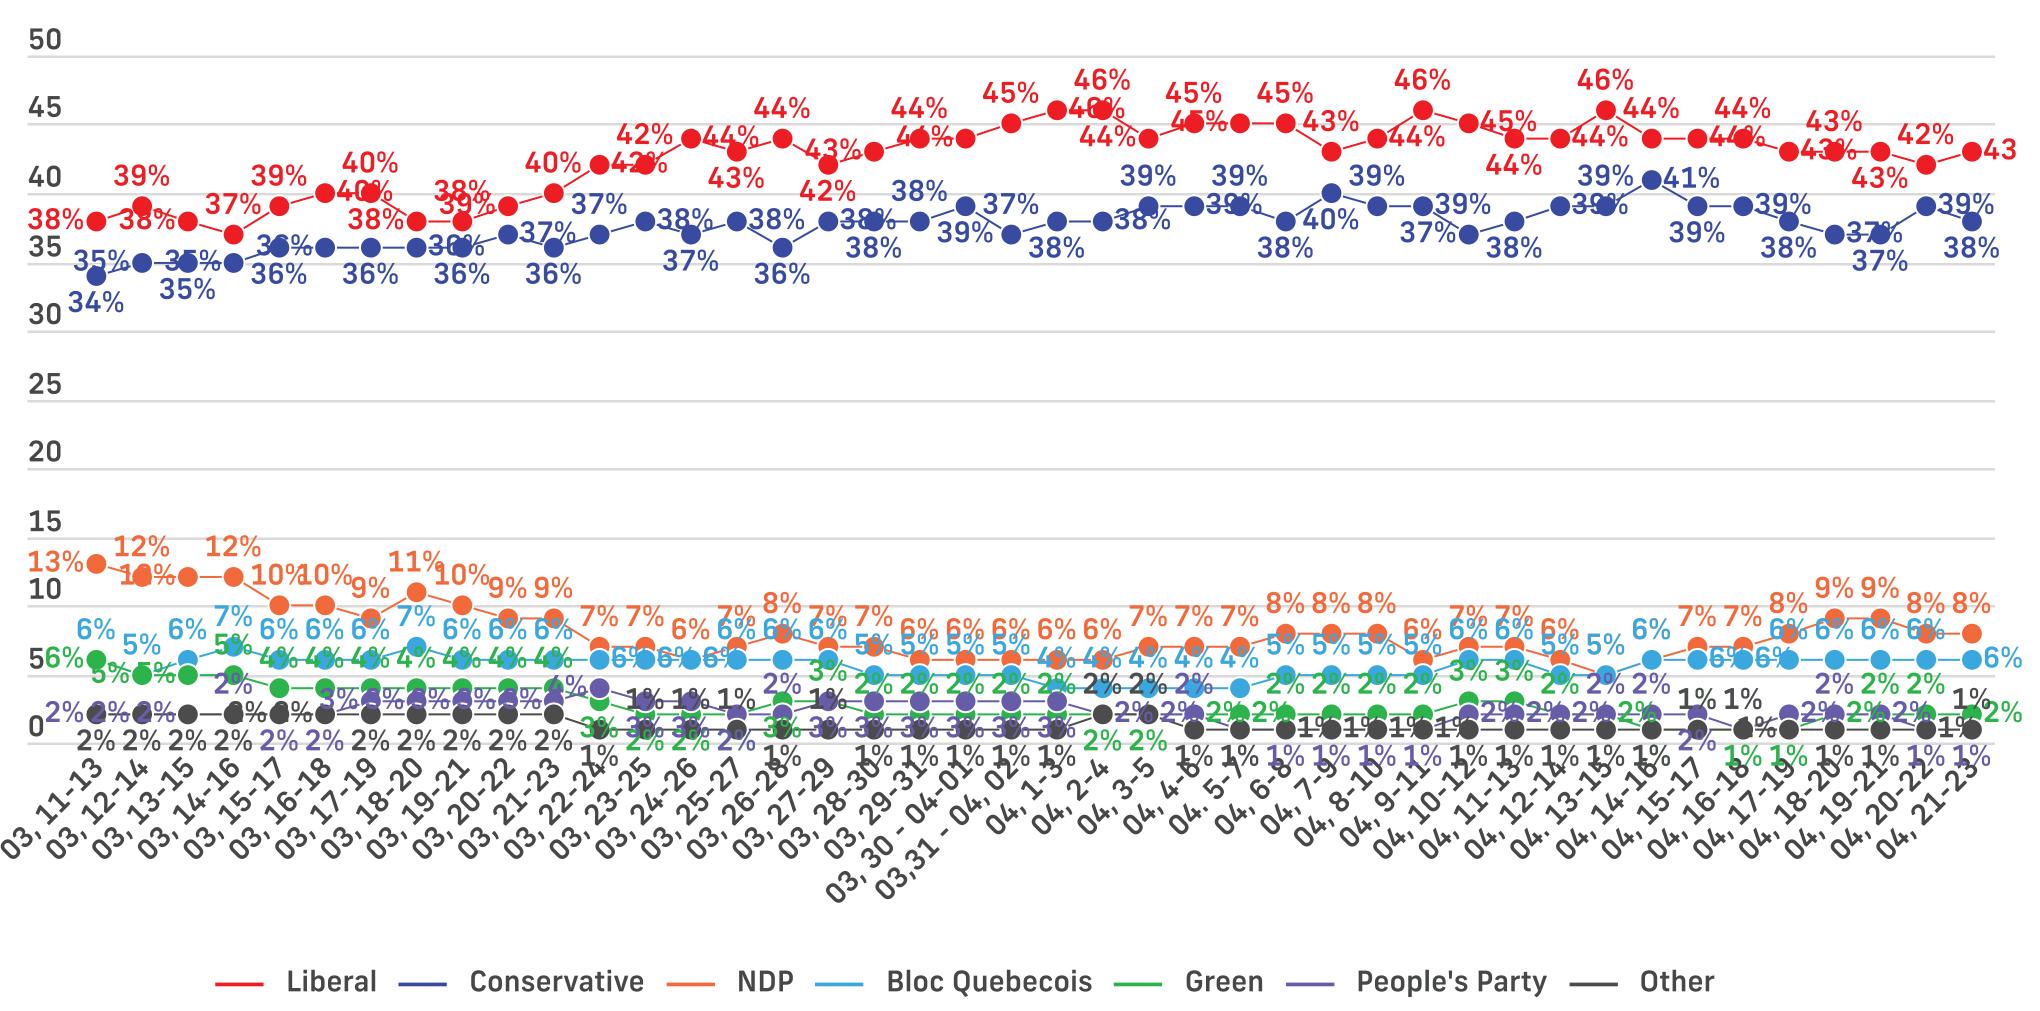

#### **Voting Intent - National**

Q: If a Federal Election were held today, which party would you vote for? Undecided Only: And which party are you leaning towards?