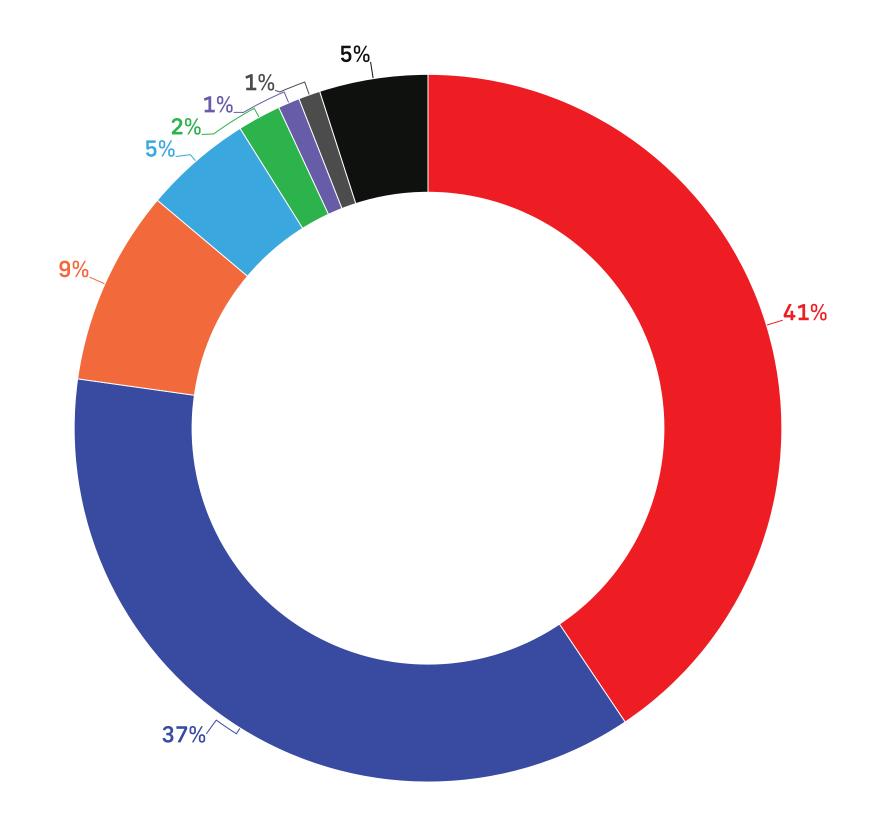

#### **Voting Intent - National**

Q: If a Federal Election were held today, which party would you vote for?

Liberal Party led by Mark Carney — Conservative Party led by Pierre Poilievre — NDP led by Jagmeet Singh
Bloc Québécois led by Yves-François Blanchet — Green Party led by Elizabeth May
People's Party led by Maxime Bernier — Other Party or Candidate — Undecided

#### **All Voters**

|                                              | All  | Female      | Male       | Other | 18-34      | 35-49      | 50-64 | 65+         | ATL         | QC  | ON  | MB/SK | AB  | ВС         |
|----------------------------------------------|------|-------------|------------|-------|------------|------------|-------|-------------|-------------|-----|-----|-------|-----|------------|
| Liberal Party led by Mark Carney             | 41%  | <b>42</b> % | 40%        | 35%   | 40%        | 38%        | 42%   | <b>42</b> % | <b>47</b> % | 38% | 46% | 36%   | 28% | 41%        |
| Conservative Party led by Pierre Poilievre   | 37%  | 36%         | 37%        | 37%   | 41%        | 39%        | 33%   | 34%         | 35%         | 22% | 39% | 39%   | 58% | 38%        |
| NDP led by Jagmeet Singh                     | 9%   | 9%          | 9%         | 8%    | 9%         | 9%         | 9%    | <b>7</b> %  | <b>7</b> %  | 8%  | 9%  | 10%   | 6%  | 12%        |
| Bloc Québécois led by Yves-François Blanchet | 5%   | 5%          | <b>7</b> % | 2%    | <b>4</b> % | <b>4</b> % | 6%    | 7%          | -           | 24% | -   | -     | -   | -          |
| Green Party led by Elizabeth May             | 2%   | 2%          | 1%         | 5%    | 1%         | 3%         | 1%    | 1%          | <b>4</b> %  | 2%  | 1%  | 0%    | 2%  | 0%         |
| People's Party led by Maxime Bernier         | 1%   | 1%          | 1%         | 0%    | 1%         | 2%         | 2%    | 1%          | 3%          | 1%  | 0%  | 4%    | 2%  | 1%         |
| Other Party or Candidate                     | 1%   | 1%          | 1%         | 2%    | 1%         | 1%         | 1%    | 1%          | 1%          | 1%  | 1%  | 3%    | 1%  | 1%         |
| Undecided                                    | 5%   | 5%          | 4%         | 11%   | 3%         | <b>4</b> % | 5%    | <b>7</b> %  | 4%          | 4%  | 4%  | 8%    | 3%  | <b>7</b> % |
| Sample (Unweighted)                          | 1500 | 728         | 702        | 70    | 400        | 362        | 383   | 355         | 100         | 346 | 585 | 96    | 166 | 207        |
| Weighted                                     | 1500 | 732         | 697        | 71    | 400        | 364        | 382   | 354         | 101         | 347 | 581 | 96    | 166 | 209        |