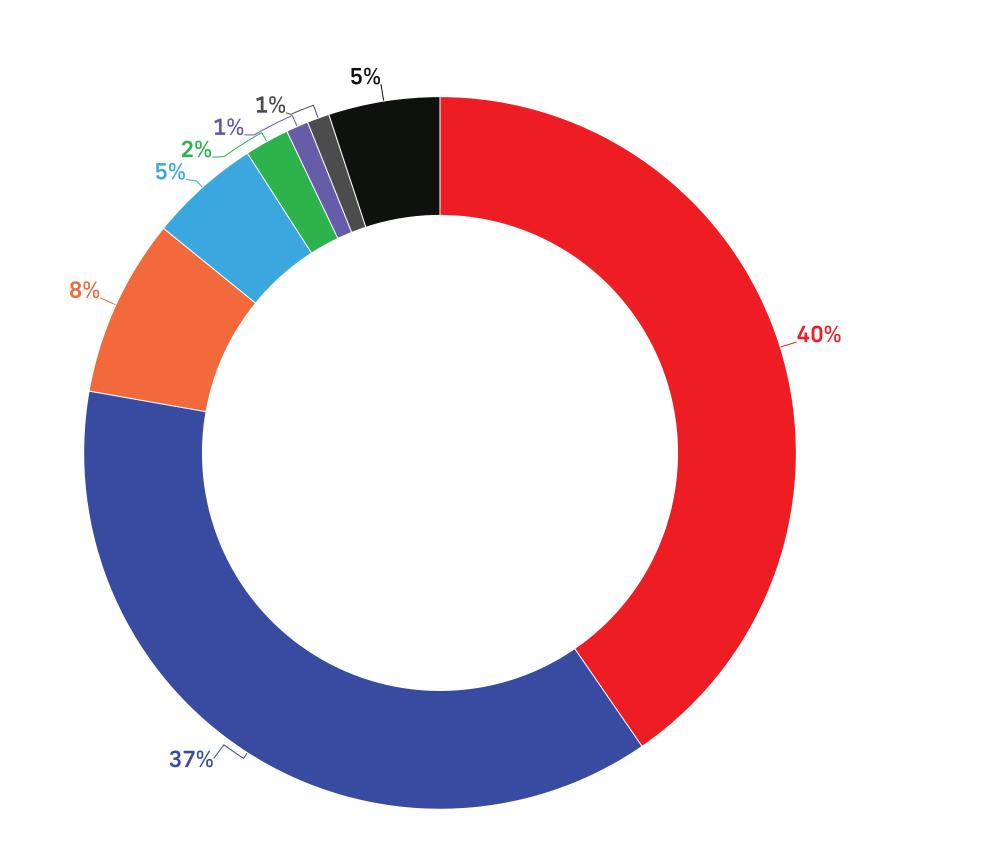

### **Voting Intent - National** Q: If a Federal Election were held today, which party would you vote for? Undecided Only: And which party are you leaning towards?

| Liberal Party led by Mark Carney 40% 42% 40% 34% 39% 38% 42% 43% 45% 38% 46% 37% 29% 39   Conservative Party led by Pierre Poilievre 37% 37% 37% 37% 41% 39% 33% 34% 35% 23% 23% 46% 37% 29% 38 41% 39% 33% 34% 35% 23% 38% 46% 37% 29% 38% 41% 39% 33% 34% 35% 23% 38% 46% 37% 40% 60% 38%   MDP led by Jagmeet Singh 8% 9% 9% 9% 9% 8% 7% 7% 8% 9% 10% 4% 6% 16% 6% 16% 16% 16% 16% 16% 16% 16% 16% 16% 16% 16% 16% 16% 16% 16% 16% 16% 16% 16% 16% 16% 16% 16% 16% 16% 16% 16% 16% 16% 16% 16%                                                                                             |                                              |             |             |      |       |             |            |             |            |             |            |             |             |             |     |
|-----------------------------------------------------------------------------------------------------------------------------------------------------------------------------------------------------------------------------------------------------------------------------------------------------------------------------------------------------------------------------------------------------------------------------------------------------------------------------------------------------------------------------------------------------------------------------------------------|----------------------------------------------|-------------|-------------|------|-------|-------------|------------|-------------|------------|-------------|------------|-------------|-------------|-------------|-----|
| Conservative Party led by Pierre Poillevre 37% 37% 37% 41% 39% 33% 34% 35% 23% 38% 40% 60% 38   NDP led by Jagmeet Singh 8% 9% 8% 9% 9% 9% 8% 7% 7% 8% 9% 10% 4% 12   Bloc Québécois led by Yves-François Blanchet 5% 5% 6% 2% 4% 6% 6% 5% 7% 7% 8% 9% 1% 4% 12   Green Party led by Elizabeth May 2% 2% 1% 5% 1% 2% 2% 1% 2% 1% 0% 1% 2% 1% 1% 2% 1% 1% 2% 1% 1% 2% 1% 1% 2% 1% 1% 2% 1% 1% 2% 1% 1% 2% 1% 1% 2% 1% 1% 2% 1% 1% 2% 1% 1% 2% 1% 1% 2% 1% 1% 2% 1% 1% 2%                                                                                                                       |                                              | All         | Female      | Male | Other | 18-34       | 35-49      | 50-64       | 65+        | ATL         | QC         | ON          | MB/SK       | AB          | BC  |
| NDP led by Jagmeet Singh 8% 9% 8% 9% 9% 9% 8% 7% 7% 8% 9% 10% 4% 12   Bloc Québécois led by Yves-François Blanchet 5% 5% 6% 2% 4% 6% 6% 5% - 23% - - - - - - - - - - - - - - - - - - - - - - - - - - - - - - - - - - - - - - - - - - - - - - - - - - - - - - - - - - - - - - - - - - - - - - - - - - - - - - - - - - - - - - -                                                                                                                                                                                                                                                                | Liberal Party led by Mark Carney             | <b>40</b> % | <b>42</b> % | 40%  | 34%   | 39%         | 38%        | <b>42</b> % | 43%        | <b>45</b> % | 38%        | <b>46</b> % | 37%         | <b>29</b> % | 39% |
| Bloc Québécois led by Yves-François Blanchet 5% 5% 6% 2% 4% 6% 6% 5% - 23% - - - - - - - - - - - - - - - - - - - - - - - - - - - - - - - - - - - - - - - - - - - - - - - - - - - - - - - - - - - - - - - - - - - - - - - - - - - - - - - - - - - - - - - - - - - - - - - - - - - - - - - - -                                                                                                                                                                                                                                                                                                  | Conservative Party led by Pierre Poilievre   | 37%         | 37%         | 37%  | 37%   | <b>41</b> % | 39%        | 33%         | 34%        | 35%         | 23%        | 38%         | <b>40</b> % | 60%         | 38% |
| Green Party led by Elizabeth May 2% 2% 1% 5% 1% 2% 2% 4% 2% 1% 0% 1% 1% 2% 1% 5% 1% 2% 2% 4% 2% 1% 0% 1% 1% 2% 1% 2% 2% 4% 2% 1% 0% 1% 1% 2% 1% 2% 1% 0% 1% 2% 1% 2% 1% 0% 1% 2% 1% 2% 1% 0% 1% 2% 1% 2% 1% 0% 1% 2% 1% 2% 1% 1% 2% 1% 2% 1% 1% 2% 1% 1% 2% 1% 1% 2% 1% 1% 2% 1% 2% 1% 1% 2% 1% 1% 2% 1% 2% 1% 2% 1% 2% 1% 2% 1% 2% 1% 2% 1% 2% 1% 2% 1% 2% 1% 2% 1% 2% 1% <td>NDP led by Jagmeet Singh</td> <td>8%</td> <td>9%</td> <td>8%</td> <td>9%</td> <td>9%</td> <td>9%</td> <td>8%</td> <td>7%</td> <td>7%</td> <td>8%</td> <td>9%</td> <td>10%</td> <td><b>4</b>%</td> <td>12%</td> | NDP led by Jagmeet Singh                     | 8%          | 9%          | 8%   | 9%    | 9%          | 9%         | 8%          | 7%         | 7%          | 8%         | 9%          | 10%         | <b>4</b> %  | 12% |
| People's Party led by Maxime Bernier 1% 2% 1% 0% 1% 1% 2% 1% 2% 1% 2% 1% 2% 1% 2% 1% 2% 1% 2% 1% 2% 1% 2% 1% 2% 1% 2% 1% 2% 1% 2% 1% 2% 1% 2% 1% 2% 1% 2% 1% 2% 1% 2% 1% 2% 1% 2% 1% 2% 1% 2% 1% 2% 1% 2% 1% 2% 1% 2% 1% 2% 1% 2% 1% 2% 1% 2% 1% 2% 1% 2% 1% 2% 1% 2% 1% 2% 1% 2% 1% 2% 1% 2% 1% 2% 1% 2% 1% 2% 1% 2% 1% 2% 1% 2% 1% 2% 1% 2% 1% 2% 1% 2% 1% 2% 1% 2% 1% 2% 1                                                                                                                                                                                                                 | Bloc Québécois led by Yves-François Blanchet | 5%          | 5%          | 6%   | 2%    | <b>4</b> %  | 6%         | 6%          | 5%         | -           | 23%        | -           | -           | -           | -   |
| Other Party or Candidate 1% 1% 1% 2% 1% 2% 1% 2% 1% 2% 1% 2% 1% 2% 1% 2% 1% 2% 1% 2% 1% 2% 1% 2% 1% 2% 1% 2% 1% 2% 1% 2% 1% 2% 1% 2% 1% 2% 1% 2% 1% 2% 1% 2% 1% 2% 1% 2% 1% 2% 1% 2% 1% 2% 1% 2% 1% 2% 1% 2% 1% 2% 1% 2% 1% 2% 1% 2% 1% 2% 1% 2% 1% 2% 1% 2% 1% 2% 1% 2% 1% 2% 1% 2% 1% 2% 1% 2% 1% 2% 1% 2% 1% 2% 1% 2% 1% 2% 1% 2% 1% 2% 1% 2% 1% 2% 1% 2% 1% 2%                                                                                                                                                                                                                            | Green Party led by Elizabeth May             | 2%          | 2%          | 1%   | 5%    | 1%          | 2%         | 2%          | <b>2</b> % | <b>4</b> %  | 2%         | 1%          | 0%          | 1%          | 1%  |
| Undecided   5%   5%   11%   3%   4%   6%   7%   5%   4%   5%   8%   3%   7%     Sample (Unweighted)   1500   730   699   71   400   360   384   356   100   350   580   95   165   21                                                                                                                                                                                                                                                                                                                                                                                                         | People's Party led by Maxime Bernier         | 1%          | 2%          | 1%   | 0%    | 1%          | 1%         | 2%          | 1%         | 2%          | 1%         | 1%          | 3%          | 2%          | 1%  |
| Sample (Unweighted) 1500 730 699 71 400 360 384 356 100 350 580 95 165 21                                                                                                                                                                                                                                                                                                                                                                                                                                                                                                                     | Other Party or Candidate                     | 1%          | 1%          | 1%   | 2%    | 1%          | 1%         | 2%          | 1%         | 2%          | 1%         | 1%          | 2%          | 1%          | 1%  |
|                                                                                                                                                                                                                                                                                                                                                                                                                                                                                                                                                                                               | Undecided                                    | 5%          | 5%          | 5%   | 11%   | 3%          | <b>4</b> % | 6%          | 7%         | 5%          | <b>4</b> % | 5%          | 8%          | 3%          | 7%  |
|                                                                                                                                                                                                                                                                                                                                                                                                                                                                                                                                                                                               | Sample (Unweighted)                          | 1500        | 730         | 699  | 71    | 400         | 360        | 384         | 356        | 100         | 350        | 580         | 95          | 165         | 210 |
| Weighted   1500   732   697   71   400   364   382   354   101   347   581   96   166   20                                                                                                                                                                                                                                                                                                                                                                                                                                                                                                    | Weighted                                     | 1500        | 732         | 697  | 71    | 400         | 364        | 382         | 354        | 101         | 347        | 581         | 96          | 166         | 209 |

### **Decided & Leaning**

|                                              | All         | Female | Male        | Other       | 18-34       | 35-49       | 50-64       | 65+         | ATL         | QC          | ON          | MB/SK       | AB         | BC          |
|----------------------------------------------|-------------|--------|-------------|-------------|-------------|-------------|-------------|-------------|-------------|-------------|-------------|-------------|------------|-------------|
| Liberal Party led by Mark Carney             | <b>42</b> % | 43%    | <b>42</b> % | 39%         | <b>40</b> % | 39%         | <b>45</b> % | <b>46</b> % | <b>4</b> 5% | 39%         | <b>48</b> % | 37%         | 32%        | <b>42</b> % |
| Conservative Party led by Pierre Poilievre   | 39%         | 38%    | 39%         | <b>41</b> % | 43%         | <b>41</b> % | 35%         | 36%         | 38%         | <b>24</b> % | 40%         | <b>44</b> % | 61%        | <b>41</b> % |
| NDP led by Jagmeet Singh                     | 8%          | 8%     | 8%          | 9%          | 9%          | 9%          | 8%          | 7%          | 8%          | 8%          | 8%          | 11%         | <b>4</b> % | 12%         |
| Bloc Québécois led by Yves-François Blanchet | 6%          | 5%     | 6%          | 2%          | 4%          | 6%          | 7%          | 5%          | -           | <b>24</b> % | -           | -           | -          | -           |
| Green Party led by Elizabeth May             | 2%          | 2%     | 2%          | 7%          | 1%          | 3%          | 2%          | 3%          | 5%          | 3%          | 2%          | 0%          | 1%         | 2%          |
| People's Party led by Maxime Bernier         | 1%          | 2%     | 1%          | 0%          | 2%          | 1%          | 2%          | 1%          | 2%          | 1%          | 1%          | 5%          | 2%         | 1%          |
| Other Party or Candidate                     | 1%          | 1%     | 1%          | 2%          | 1%          | 1%          | 2%          | 1%          | 2%          | 1%          | 1%          | 2%          | 1%         | 1%          |
| Sample (Unweighted)                          | 1477        | 718    | 690         | 69          | 398         | 357         | 375         | 347         | 99          | 338         | 575         | 94          | 164        | 207         |
| Weighted                                     | 1476        | 720    | 687         | 69          | 396         | 359         | 376         | 345         | 100         | 339         | 576         | 94          | 165        | 204         |