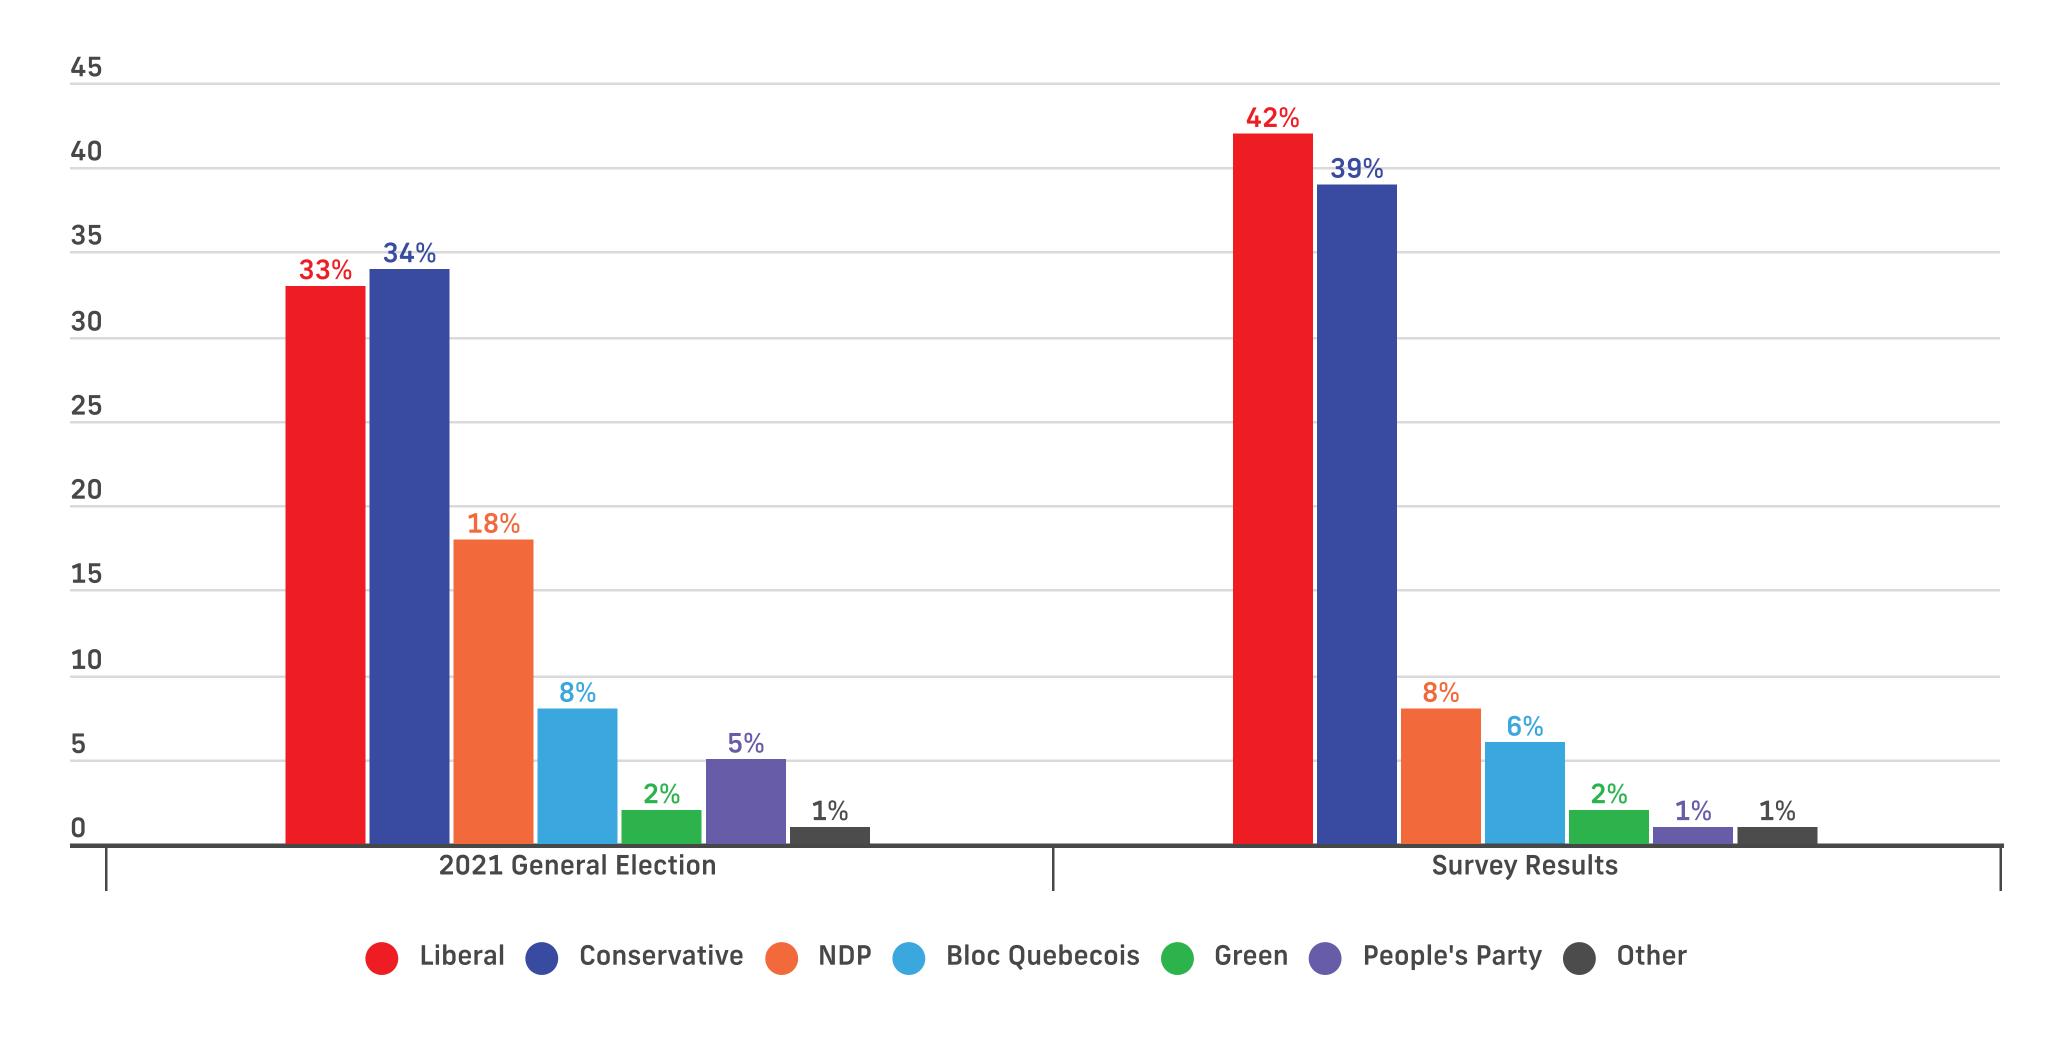

### **Voting Intent - National** *Q: If a Federal Election were held today, which party would you vote for?*

— Liberal Party led by Mark Carney — Conservative Party led by Pierre Poilievre — NDP led by Jagmeet Singh

### **Voting Intent - National** Q: If a Federal Election were held today, which party would you vote for? Undecided Only: And which party are you leaning towards?

| Liberal Party led by Mark Carney 40% 42% 40% 34% 39% 38% 42% 43% 45% 38% 46% 37% 29% 39   Conservative Party led by Pierre Poilievre 37% 37% 37% 37% 41% 39% 33% 34% 35% 23% 23% 46% 37% 29% 38 41% 39% 33% 34% 35% 23% 38% 46% 37% 29% 38% 41% 39% 33% 34% 35% 23% 38% 46% 37% 40% 60% 38%   MDP led by Jagmeet Singh 8% 9% 9% 9% 9% 8% 7% 7% 8% 9% 10% 4% 6% 16% 6% 16% 16% 16% 16% 16% 16% 16% 16% 16% 16% 16% 16% 16% 16% 16% 16% 16% 16% 16% 16% 16% 16% 16% 16% 16% 16% 16% 16% 16% 16% 16%                                                                                             |                                              |             |             |      |       |             |            |             |            |             |            |             |             |             |     |
|-----------------------------------------------------------------------------------------------------------------------------------------------------------------------------------------------------------------------------------------------------------------------------------------------------------------------------------------------------------------------------------------------------------------------------------------------------------------------------------------------------------------------------------------------------------------------------------------------|----------------------------------------------|-------------|-------------|------|-------|-------------|------------|-------------|------------|-------------|------------|-------------|-------------|-------------|-----|
| Conservative Party led by Pierre Poillevre 37% 37% 37% 41% 39% 33% 34% 35% 23% 38% 40% 60% 38   NDP led by Jagmeet Singh 8% 9% 8% 9% 9% 9% 8% 7% 7% 8% 9% 10% 4% 12   Bloc Québécois led by Yves-François Blanchet 5% 5% 6% 2% 4% 6% 6% 5% 7% 7% 8% 9% 1% 4% 12   Green Party led by Elizabeth May 2% 2% 1% 5% 1% 2% 2% 1% 2% 1% 0% 1% 2% 1% 1% 2% 1% 1% 2% 1% 1% 2% 1% 1% 2% 1% 1% 2% 1% 1% 2% 1% 1% 2% 1% 1% 2% 1% 1% 2% 1% 1% 2% 1% 1% 2% 1% 1% 2% 1% 1% 2% 1% 1% 2%                                                                                                                       |                                              | All         | Female      | Male | Other | 18-34       | 35-49      | 50-64       | 65+        | ATL         | QC         | ON          | MB/SK       | AB          | BC  |
| NDP led by Jagmeet Singh 8% 9% 8% 9% 9% 9% 8% 7% 7% 8% 9% 10% 4% 12   Bloc Québécois led by Yves-François Blanchet 5% 5% 6% 2% 4% 6% 6% 5% - 23% - - - - - - - - - - - - - - - - - - - - - - - - - - - - - - - - - - - - - - - - - - - - - - - - - - - - - - - - - - - - - - - - - - - - - - - - - - - - - - - - - - - - - - -                                                                                                                                                                                                                                                                | Liberal Party led by Mark Carney             | <b>40</b> % | <b>42</b> % | 40%  | 34%   | 39%         | 38%        | <b>42</b> % | 43%        | <b>45</b> % | 38%        | <b>46</b> % | 37%         | <b>29</b> % | 39% |
| Bloc Québécois led by Yves-François Blanchet 5% 5% 6% 2% 4% 6% 6% 5% - 23% - - - - - - - - - - - - - - - - - - - - - - - - - - - - - - - - - - - - - - - - - - - - - - - - - - - - - - - - - - - - - - - - - - - - - - - - - - - - - - - - - - - - - - - - - - - - - - - - - - - - - - - - -                                                                                                                                                                                                                                                                                                  | Conservative Party led by Pierre Poilievre   | 37%         | 37%         | 37%  | 37%   | <b>41</b> % | 39%        | 33%         | 34%        | 35%         | 23%        | 38%         | <b>40</b> % | 60%         | 38% |
| Green Party led by Elizabeth May 2% 2% 1% 5% 1% 2% 2% 4% 2% 1% 0% 1% 1% 2% 1% 5% 1% 2% 2% 4% 2% 1% 0% 1% 1% 2% 1% 2% 2% 4% 2% 1% 0% 1% 1% 2% 1% 2% 1% 0% 1% 2% 1% 2% 1% 0% 1% 2% 1% 2% 1% 0% 1% 2% 1% 2% 1% 0% 1% 2% 1% 2% 1% 1% 2% 1% 2% 1% 1% 2% 1% 1% 2% 1% 1% 2% 1% 1% 2% 1% 2% 1% 1% 2% 1% 1% 2% 1% 2% 1% 2% 1% 2% 1% 2% 1% 2% 1% 2% 1% 2% 1% 2% 1% 2% 1% 2% 1% 2% 1% <td>NDP led by Jagmeet Singh</td> <td>8%</td> <td>9%</td> <td>8%</td> <td>9%</td> <td>9%</td> <td>9%</td> <td>8%</td> <td>7%</td> <td>7%</td> <td>8%</td> <td>9%</td> <td>10%</td> <td><b>4</b>%</td> <td>12%</td> | NDP led by Jagmeet Singh                     | 8%          | 9%          | 8%   | 9%    | 9%          | 9%         | 8%          | 7%         | 7%          | 8%         | 9%          | 10%         | <b>4</b> %  | 12% |
| People's Party led by Maxime Bernier 1% 2% 1% 0% 1% 1% 2% 1% 2% 1% 2% 1% 2% 1% 2% 1% 2% 1% 2% 1% 2% 1% 2% 1% 2% 1% 2% 1% 2% 1% 2% 1% 2% 1% 2% 1% 2% 1% 2% 1% 2% 1% 2% 1% 2% 1% 2% 1% 2% 1% 2% 1% 2% 1% 2% 1% 2% 1% 2% 1% 2% 1% 2% 1% 2% 1% 2% 1% 2% 1% 2% 1% 2% 1% 2% 1% 2% 1% 2% 1% 2% 1% 2% 1% 2% 1% 2% 1% 2% 1% 2% 1% 2% 1% 2% 1% 2% 1% 2% 1% 2% 1% 2% 1% 2% 1% 2% 1% 2% 1                                                                                                                                                                                                                 | Bloc Québécois led by Yves-François Blanchet | 5%          | 5%          | 6%   | 2%    | <b>4</b> %  | 6%         | 6%          | 5%         | -           | 23%        | -           | -           | -           | -   |
| Other Party or Candidate 1% 1% 1% 2% 1% 2% 1% 2% 1% 2% 1% 2% 1% 2% 1% 2% 1% 2% 1% 2% 1% 2% 1% 2% 1% 2% 1% 2% 1% 2% 1% 2% 1% 2% 1% 2% 1% 2% 1% 2% 1% 2% 1% 2% 1% 2% 1% 2% 1% 2% 1% 2% 1% 2% 1% 2% 1% 2% 1% 2% 1% 2% 1% 2% 1% 2% 1% 2% 1% 2% 1% 2% 1% 2% 1% 2% 1% 2% 1% 2% 1% 2% 1% 2% 1% 2% 1% 2% 1% 2% 1% 2% 1% 2% 1% 2% 1% 2% 1% 2% 1% 2% 1% 2% 1% 2% 1% 2% 1% 2%                                                                                                                                                                                                                            | Green Party led by Elizabeth May             | 2%          | 2%          | 1%   | 5%    | 1%          | 2%         | 2%          | <b>2</b> % | <b>4</b> %  | 2%         | 1%          | 0%          | 1%          | 1%  |
| Undecided   5%   5%   11%   3%   4%   6%   7%   5%   4%   5%   8%   3%   7%     Sample (Unweighted)   1500   730   699   71   400   360   384   356   100   350   580   95   165   21                                                                                                                                                                                                                                                                                                                                                                                                         | People's Party led by Maxime Bernier         | 1%          | 2%          | 1%   | 0%    | 1%          | 1%         | 2%          | 1%         | 2%          | 1%         | 1%          | 3%          | 2%          | 1%  |
| Sample (Unweighted) 1500 730 699 71 400 360 384 356 100 350 580 95 165 21                                                                                                                                                                                                                                                                                                                                                                                                                                                                                                                     | Other Party or Candidate                     | 1%          | 1%          | 1%   | 2%    | 1%          | 1%         | 2%          | 1%         | 2%          | 1%         | 1%          | 2%          | 1%          | 1%  |
|                                                                                                                                                                                                                                                                                                                                                                                                                                                                                                                                                                                               | Undecided                                    | 5%          | 5%          | 5%   | 11%   | 3%          | <b>4</b> % | 6%          | 7%         | 5%          | <b>4</b> % | 5%          | 8%          | 3%          | 7%  |
|                                                                                                                                                                                                                                                                                                                                                                                                                                                                                                                                                                                               | Sample (Unweighted)                          | 1500        | 730         | 699  | 71    | 400         | 360        | 384         | 356        | 100         | 350        | 580         | 95          | 165         | 210 |
| Weighted   1500   732   697   71   400   364   382   354   101   347   581   96   166   20                                                                                                                                                                                                                                                                                                                                                                                                                                                                                                    | Weighted                                     | 1500        | 732         | 697  | 71    | 400         | 364        | 382         | 354        | 101         | 347        | 581         | 96          | 166         | 209 |