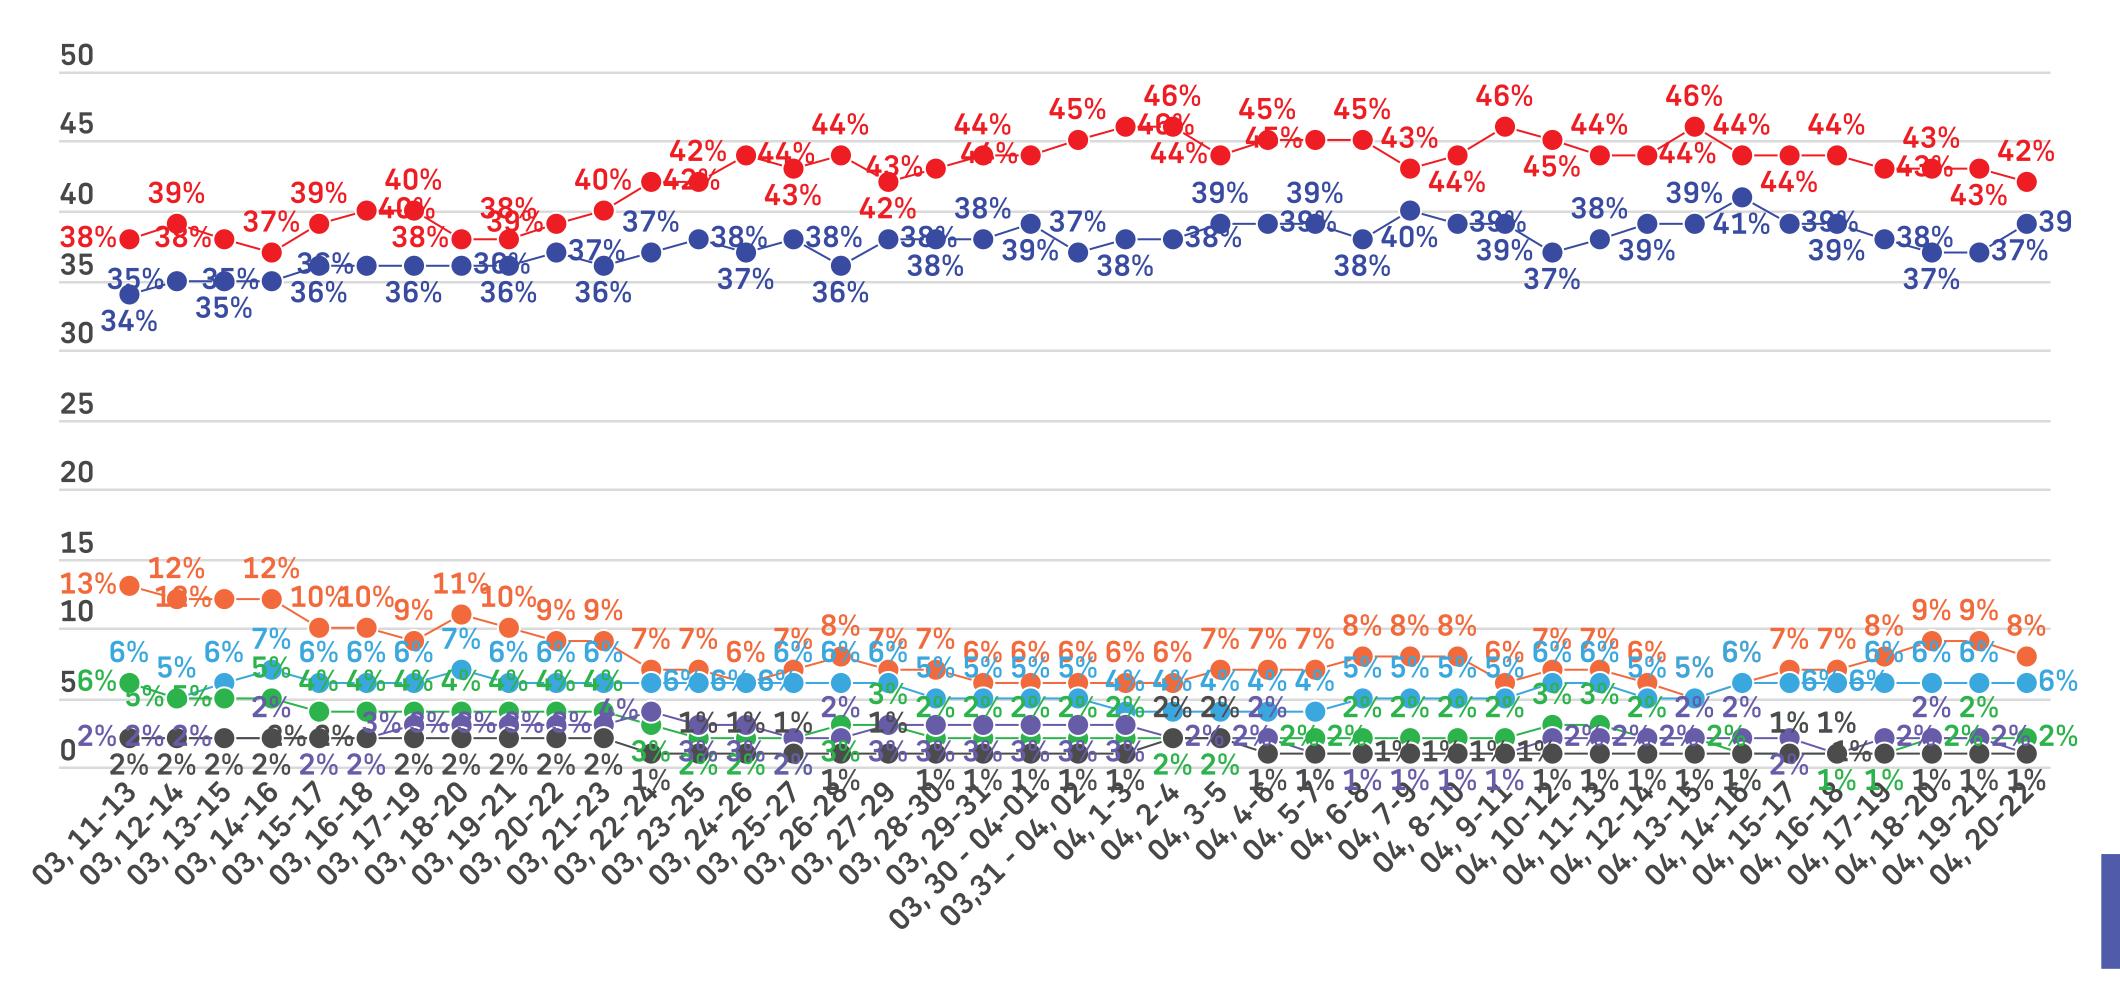

### **Voting Intent - Federal - Decided & Leaning Only** Q: If a Federal Election were held today, which party would you vote for? & (Undecided Only): And which party are you leaning towards?

**Voting Intent - National - Decided & Leaning Only** Q: If a Federal Election were held today, which party would you vote for? & (Undecided Only): And which party are you leaning towards?

— Liberal — Conservative — NDP — Bloc Quebecois — Green — People's Party — Other