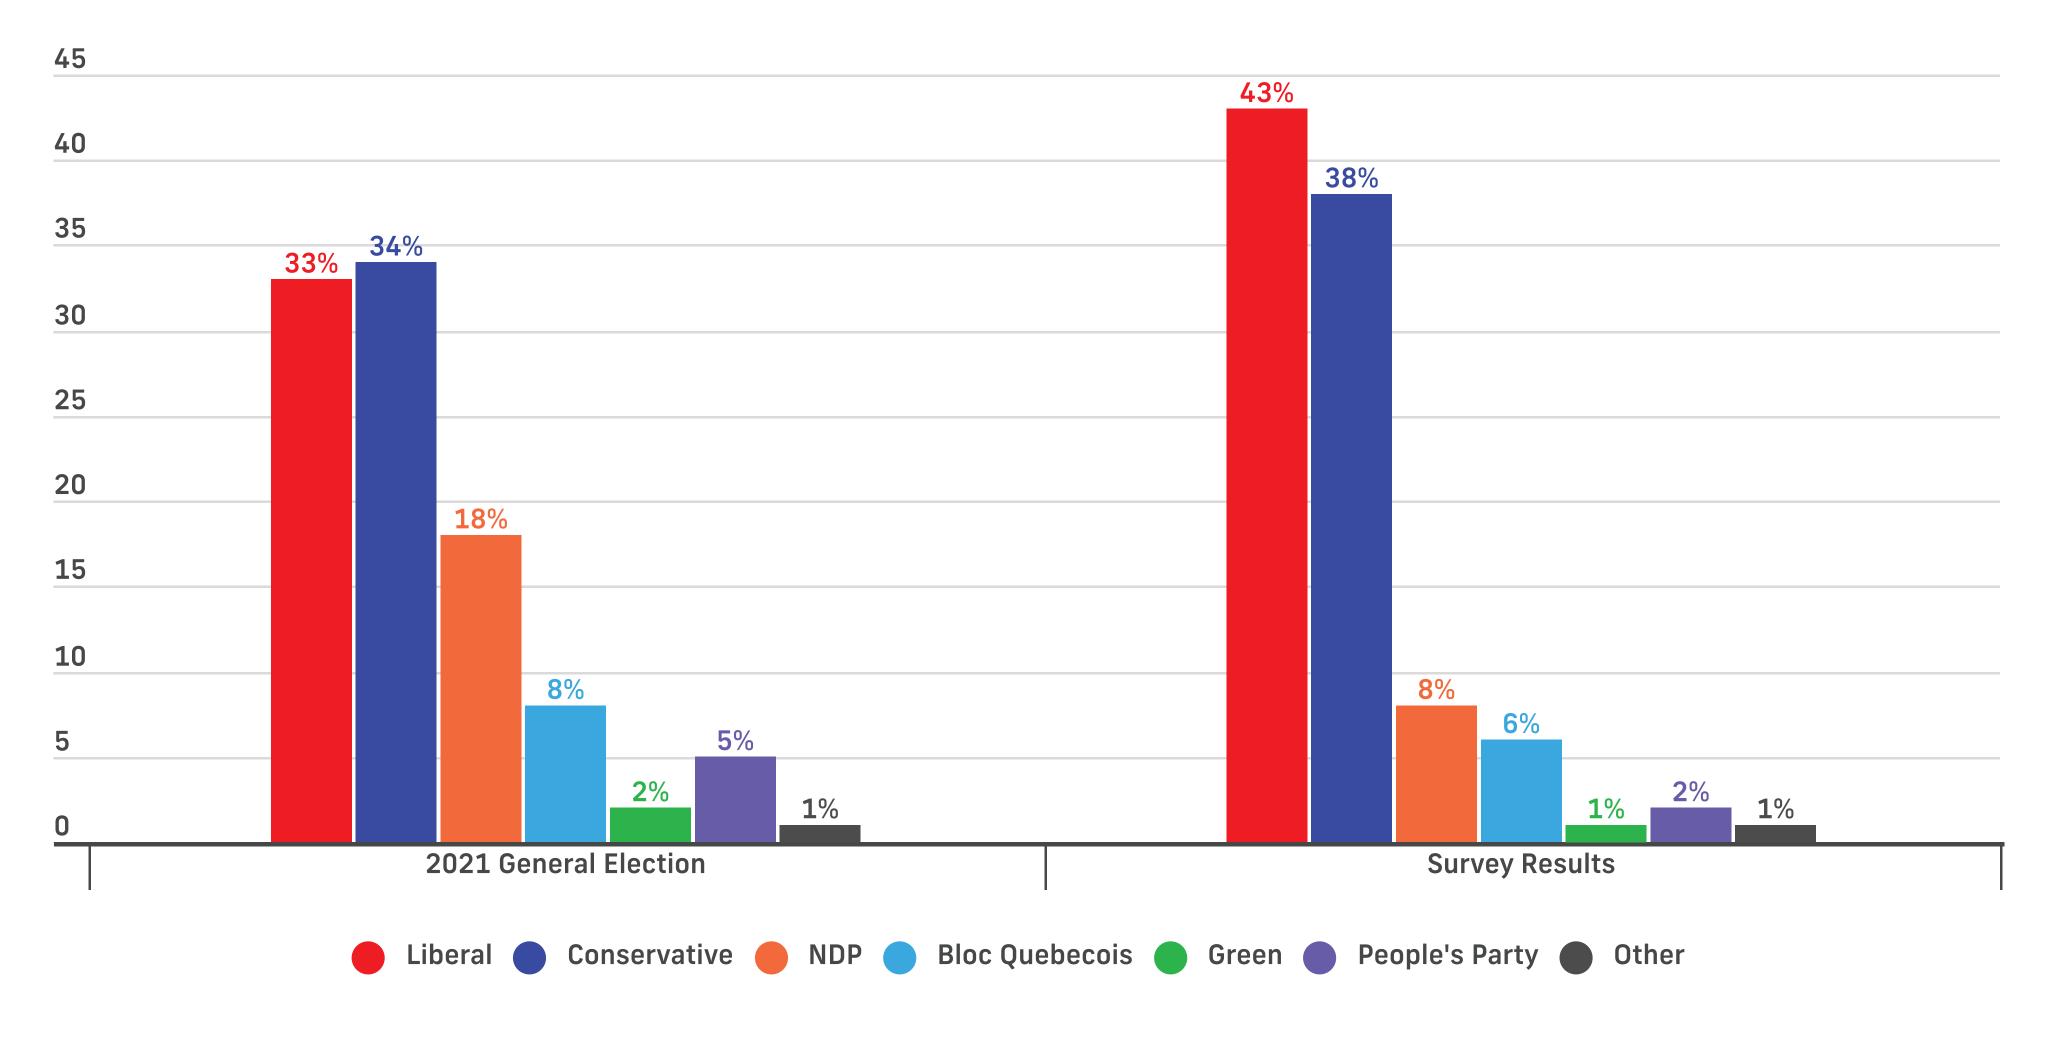

#### **Voting Intent - National**

Q: If a Federal Election were held today, which party would you vote for? Undecided Only: And which party are you leaning towards?