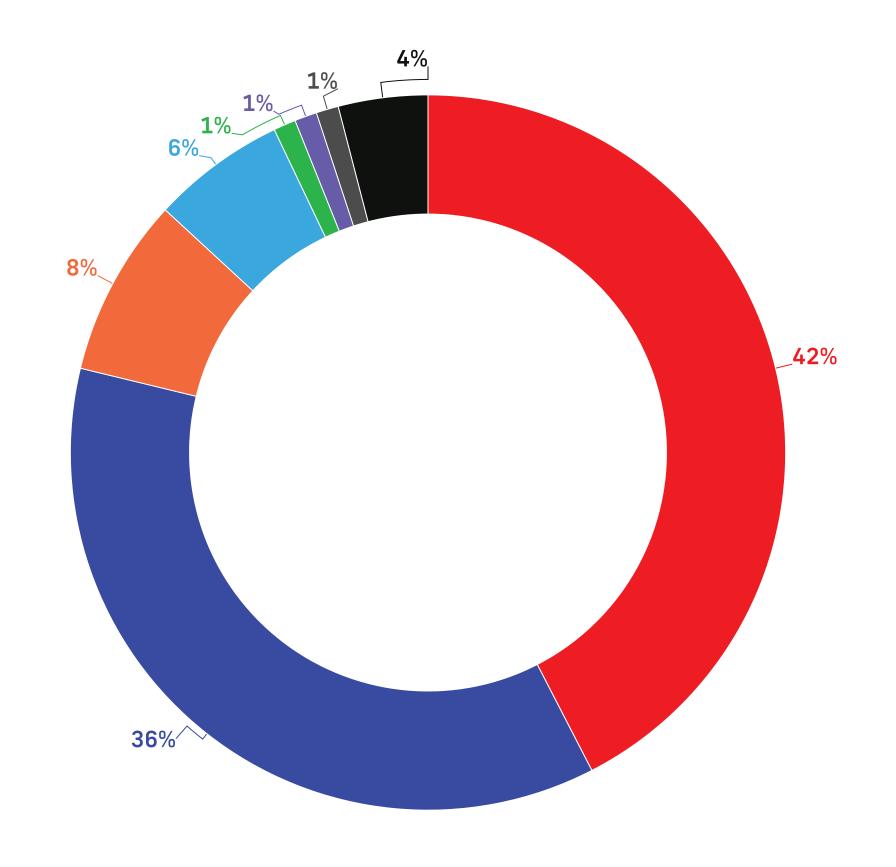

#### **Voting Intent - National**

Q: If a Federal Election were held today, which party would you vote for?

#### **All Voters**

|                                              | All        | Female     | Male       | Other | 18-34 | 35-49       | 50-64 | 65+        | ATL | QC  | ON          | MB/SK      | AB         | ВС          |
|----------------------------------------------|------------|------------|------------|-------|-------|-------------|-------|------------|-----|-----|-------------|------------|------------|-------------|
| Liberal Party led by Mark Carney             | 42%        | 43%        | 42%        | 43%   | 38%   | <b>42</b> % | 46%   | 44%        | 48% | 40% | <b>47</b> % | 38%        | 27%        | <b>45</b> % |
| Conservative Party led by Pierre Poilievre   | 36%        | 35%        | 38%        | 39%   | 39%   | 40%         | 33%   | 33%        | 34% | 24% | 36%         | 45%        | 59%        | 38%         |
| NDP led by Jagmeet Singh                     | 8%         | 9%         | 6%         | 10%   | 9%    | 6%          | 6%    | 9%         | 11% | 6%  | 8%          | <b>7</b> % | 6%         | 11%         |
| Bloc Québécois led by Yves-François Blanchet | 6%         | 5%         | <b>7</b> % | 2%    | 5%    | 6%          | 6%    | 6%         | -   | 25% | -           | -          | -          | -           |
| Green Party led by Elizabeth May             | 1%         | 1%         | 1%         | 0%    | 1%    | 1%          | 2%    | 1%         | 1%  | 1%  | 2%          | 2%         | 1%         | 0%          |
| People's Party led by Maxime Bernier         | 1%         | 2%         | 1%         | 1%    | 2%    | 1%          | 1%    | 2%         | 1%  | 1%  | 2%          | 0%         | 2%         | 2%          |
| Other Party or Candidate                     | 1%         | 1%         | 1%         | 0%    | 2%    | 1%          | 1%    | 1%         | 1%  | 1%  | 2%          | 1%         | 2%         | 0%          |
| Undecided                                    | <b>4</b> % | <b>4</b> % | 3%         | 6%    | 5%    | 3%          | 5%    | <b>4</b> % | 5%  | 4%  | <b>4</b> %  | <b>7</b> % | <b>4</b> % | 2%          |
| Sample (Unweighted)                          | 1500       | 730        | 700        | 70    | 399   | 365         | 382   | 354        | 100 | 345 | 578         | 97         | 170        | 210         |
| Weighted                                     | 1500       | 732        | 697        | 71    | 400   | 364         | 382   | 354        | 101 | 347 | 581         | 96         | 166        | 209         |