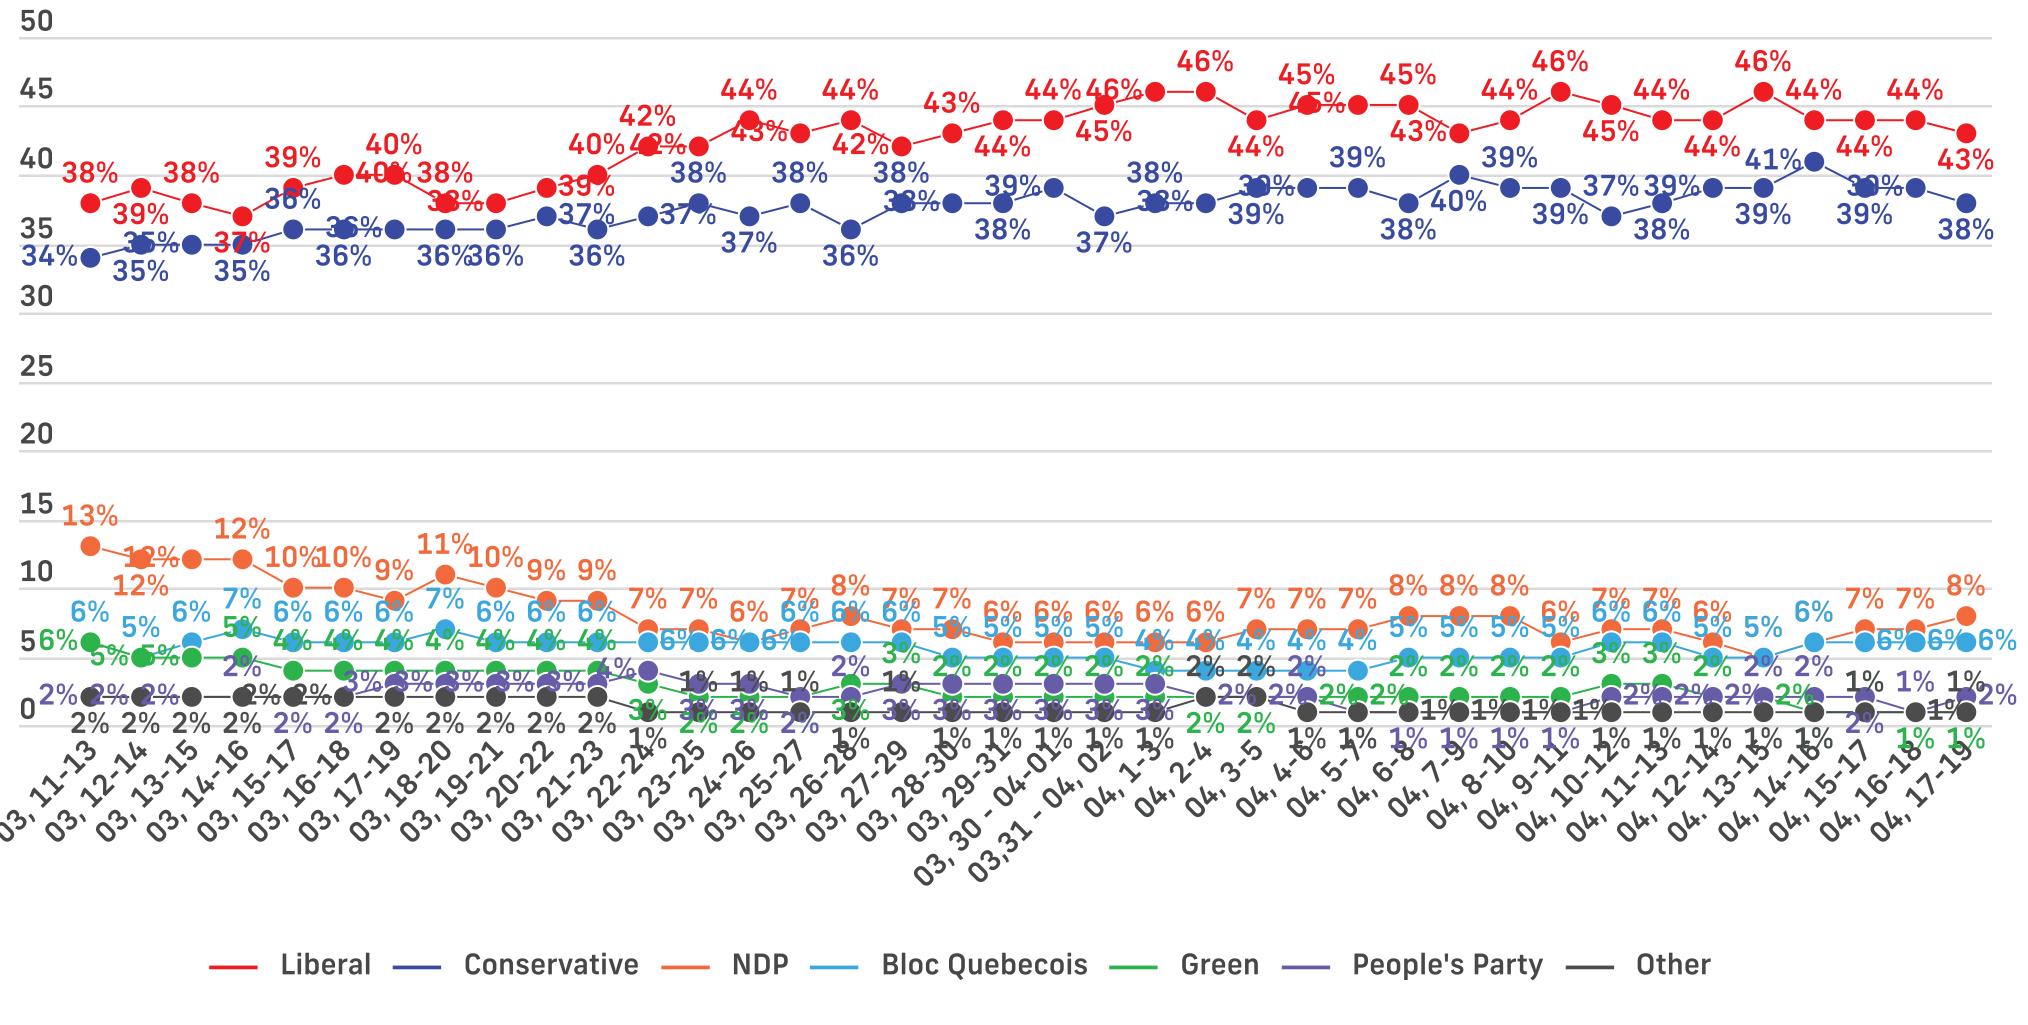

#### **Voting Intent - National**

Q: If a Federal Election were held today, which party would you vote for?

#### **Voting Intent - National**

Q: If a Federal Election were held today, which party would you vote for? Undecided Only: And which party are you leaning towards?

#### **All Voters**

|                                              | All        | Female     | Male       | Other | 18-34 | 35-49       | 50-64 | 65+        | ATL | QC  | ON          | MB/SK      | AB         | ВС          |
|----------------------------------------------|------------|------------|------------|-------|-------|-------------|-------|------------|-----|-----|-------------|------------|------------|-------------|
| Liberal Party led by Mark Carney             | 42%        | 43%        | 42%        | 43%   | 38%   | <b>42</b> % | 46%   | 44%        | 48% | 40% | <b>47</b> % | 38%        | 27%        | <b>45</b> % |
| Conservative Party led by Pierre Poilievre   | 36%        | 35%        | 38%        | 39%   | 39%   | 40%         | 33%   | 33%        | 34% | 24% | 36%         | 45%        | 59%        | 38%         |
| NDP led by Jagmeet Singh                     | 8%         | 9%         | 6%         | 10%   | 9%    | 6%          | 6%    | 9%         | 11% | 6%  | 8%          | <b>7</b> % | 6%         | 11%         |
| Bloc Québécois led by Yves-François Blanchet | 6%         | 5%         | <b>7</b> % | 2%    | 5%    | 6%          | 6%    | 6%         | -   | 25% | -           | -          | -          | -           |
| Green Party led by Elizabeth May             | 1%         | 1%         | 1%         | 0%    | 1%    | 1%          | 2%    | 1%         | 1%  | 1%  | 2%          | 2%         | 1%         | 0%          |
| People's Party led by Maxime Bernier         | 1%         | 2%         | 1%         | 1%    | 2%    | 1%          | 1%    | 2%         | 1%  | 1%  | 2%          | 0%         | 2%         | 2%          |
| Other Party or Candidate                     | 1%         | 1%         | 1%         | 0%    | 2%    | 1%          | 1%    | 1%         | 1%  | 1%  | 2%          | 1%         | 2%         | 0%          |
| Undecided                                    | <b>4</b> % | <b>4</b> % | 3%         | 6%    | 5%    | 3%          | 5%    | <b>4</b> % | 5%  | 4%  | <b>4</b> %  | <b>7</b> % | <b>4</b> % | 2%          |
| Sample (Unweighted)                          | 1500       | 730        | 700        | 70    | 399   | 365         | 382   | 354        | 100 | 345 | 578         | 97         | 170        | 210         |
| Weighted                                     | 1500       | 732        | 697        | 71    | 400   | 364         | 382   | 354        | 101 | 347 | 581         | 96         | 166        | 209         |

#### **Decided & Leaning**

|                                              | All  | Female | Male       | Other | 18-34 | 35-49       | 50-64      | 65+         | ATL         | QC  | ON  | MB/SK       | AB          | ВС          |
|----------------------------------------------|------|--------|------------|-------|-------|-------------|------------|-------------|-------------|-----|-----|-------------|-------------|-------------|
| Liberal Party led by Mark Carney             | 43%  | 44%    | 43%        | 43%   | 39%   | <b>42</b> % | 48%        | <b>45</b> % | <b>50</b> % | 40% | 49% | 38%         | <b>27</b> % | <b>46</b> % |
| Conservative Party led by Pierre Poilievre   | 38%  | 36%    | 39%        | 41%   | 41%   | 41%         | 35%        | 34%         | 35%         | 25% | 37% | <b>47</b> % | 61%         | 40%         |
| NDP led by Jagmeet Singh                     | 8%   | 10%    | <b>7</b> % | 11%   | 10%   | <b>7</b> %  | <b>7</b> % | 10%         | 11%         | 6%  | 9%  | 9%          | <b>7</b> %  | 11%         |
| Bloc Québécois led by Yves-François Blanchet | 6%   | 6%     | <b>7</b> % | 4%    | 5%    | <b>7</b> %  | <b>7</b> % | <b>7</b> %  | -           | 27% | -   | -           | -           | -           |
| Green Party led by Elizabeth May             | 1%   | 1%     | 1%         | 0%    | 2%    | 1%          | 2%         | 1%          | 2%          | 1%  | 2%  | 2%          | 1%          | 0%          |
| People's Party led by Maxime Bernier         | 2%   | 2%     | 1%         | 1%    | 2%    | 1%          | 1%         | 2%          | 1%          | 1%  | 2%  | 3%          | 2%          | 2%          |
| Other Party or Candidate                     | 1%   | 1%     | 1%         | 0%    | 2%    | 1%          | 1%         | 1%          | 1%          | 1%  | 2%  | 2%          | 2%          | 0%          |
| Sample (Unweighted)                          | 1482 | 722    | 690        | 70    | 394   | 361         | 379        | 348         | 100         | 339 | 572 | 96          | 167         | 208         |
| Weighted                                     | 1481 | 720    | 691        | 70    | 392   | 360         | 380        | 349         | 100         | 340 | 572 | 95          | 167         | 207         |