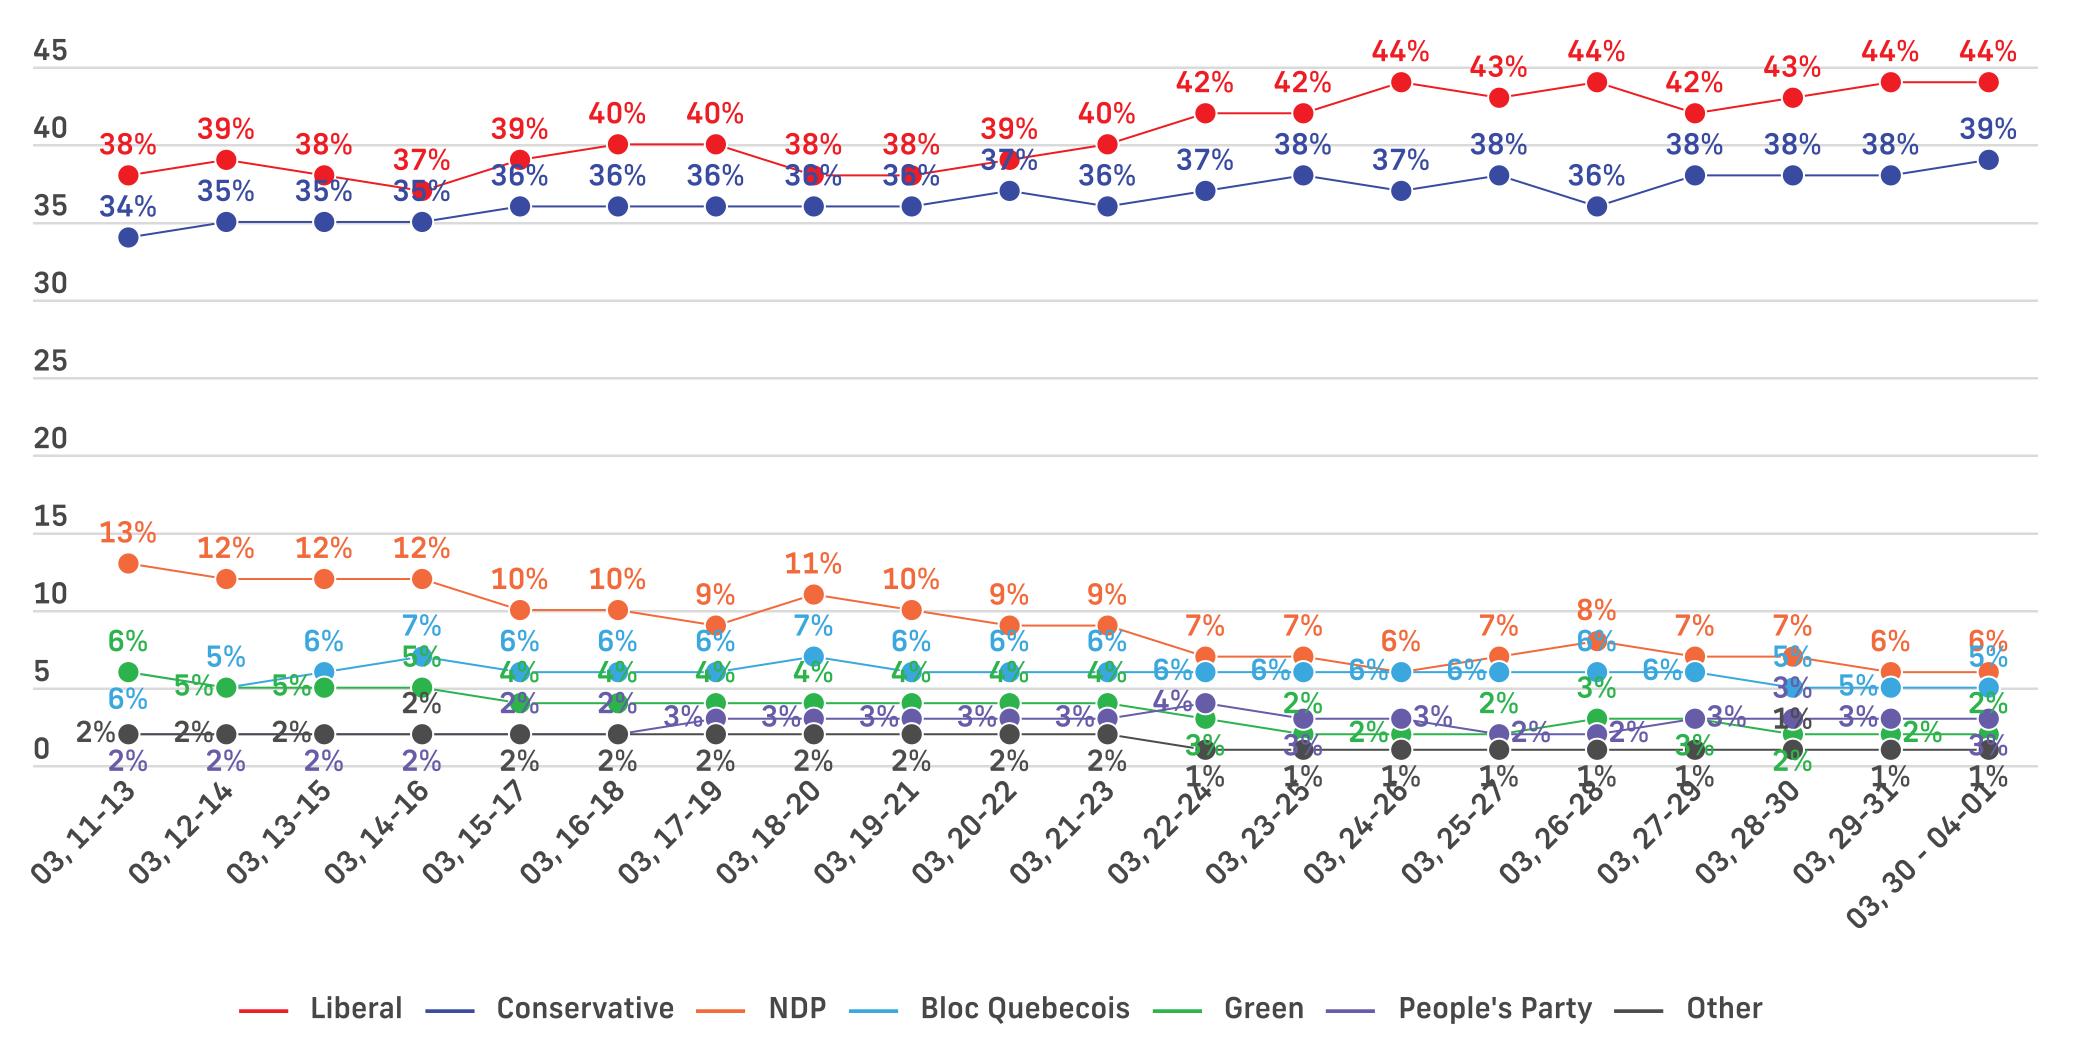

#### **Voting Intent - National**

Q: If a Federal Election were held today, which party would you vote for? Undecided Only: And which party are you leaning towards?