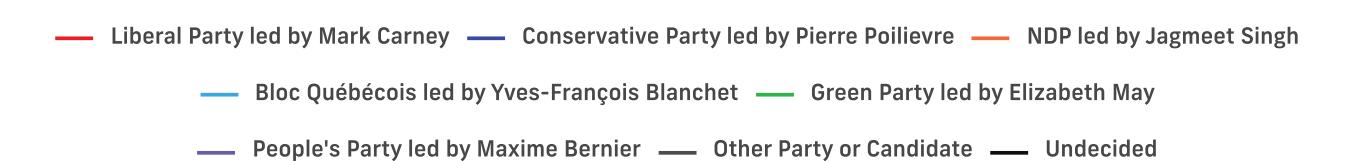

#### **Voting Intent - National - Decided & Leaning Only**

Q: If a Federal Election were held today, which party would you vote for? & (Undecided Only): And which party are you leaning towards?

#### **Decided & Leaning**

|                                              | All  | Female     | Male       | Other       | 18-34      | 35-49 | 50-64       | 65+        | ATL        | QC  | ON          | MB/SK       | AB          | ВС  |
|----------------------------------------------|------|------------|------------|-------------|------------|-------|-------------|------------|------------|-----|-------------|-------------|-------------|-----|
| Liberal Party led by Mark Carney             | 44%  | 49%        | 40%        | 44%         | 40%        | 42%   | <b>47</b> % | 48%        | 59%        | 43% | <b>47</b> % | 35%         | <b>37</b> % | 41% |
| Conservative Party led by Pierre Poilievre   | 39%  | 35%        | 42%        | <b>42</b> % | 43%        | 39%   | 37%         | 35%        | 32%        | 27% | 40%         | <b>47</b> % | <b>51</b> % | 42% |
| NDP led by Jagmeet Singh                     | 6%   | 6%         | 6%         | 2%          | <b>7</b> % | 5%    | 5%          | 6%         | <b>4</b> % | 4%  | 6%          | 9%          | 5%          | 9%  |
| Bloc Québécois led by Yves-François Blanchet | 5%   | <b>4</b> % | 5%         | 6%          | <b>4</b> % | 5%    | 6%          | <b>4</b> % | -          | 21% | -           | -           | -           | -   |
| Green Party led by Elizabeth May             | 2%   | 2%         | 2%         | 1%          | 2%         | 2%    | 2%          | 1%         | 0%         | 3%  | 2%          | <b>4</b> %  | 2%          | 2%  |
| People's Party led by Maxime Bernier         | 3%   | 2%         | <b>4</b> % | 4%          | 2%         | 4%    | 2%          | <b>4</b> % | 4%         | 2%  | 3%          | 4%          | 2%          | 4%  |
| Other Party or Candidate                     | 1%   | 2%         | 1%         | 1%          | 1%         | 2%    | 1%          | 1%         | 0%         | 1%  | 1%          | 1%          | 2%          | 1%  |
| Sample (Unweighted)                          | 1470 | 723        | 682        | 65          | 398        | 354   | 373         | 345        | 100        | 334 | 570         | 93          | 164         | 209 |
| Weighted                                     | 1469 | 716        | 683        | 70          | 393        | 354   | 374         | 348        | 99         | 336 | 571         | 95          | 164         | 204 |