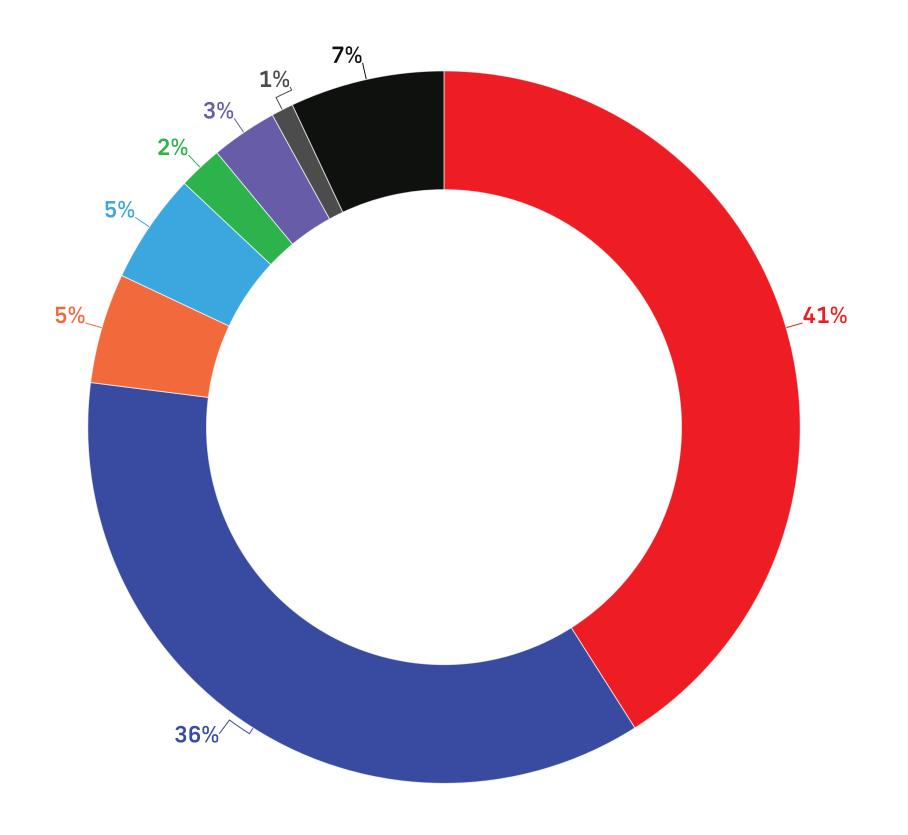

#### **Voting Intent - National**

Q: If a Federal Election were held today, which party would you vote for?

#### **All Voters**

|                                              | All  | Female      | Male       | Other      | 18-34      | 35-49      | 50-64      | 65+        | ATL         | QC  | ON  | MB/SK      | AB          | ВС         |
|----------------------------------------------|------|-------------|------------|------------|------------|------------|------------|------------|-------------|-----|-----|------------|-------------|------------|
| Liberal Party led by Mark Carney             | 41%  | <b>45</b> % | 37%        | 41%        | 38%        | 38%        | 44%        | 43%        | <b>54</b> % | 38% | 44% | 35%        | 35%         | 37%        |
| Conservative Party led by Pierre Poilievre   | 36%  | 33%         | 39%        | 41%        | 40%        | 37%        | 34%        | 34%        | 30%         | 25% | 39% | 44%        | <b>47</b> % | 39%        |
| NDP led by Jagmeet Singh                     | 5%   | 5%          | 6%         | 2%         | 6%         | 5%         | 4%         | 5%         | <b>4</b> %  | 3%  | 6%  | 8%         | 5%          | <b>7</b> % |
| Bloc Québécois led by Yves-François Blanchet | 5%   | 4%          | 5%         | 6%         | <b>4</b> % | 5%         | 6%         | <b>4</b> % | -           | 20% | -   | -          | -           | -          |
| Green Party led by Elizabeth May             | 2%   | 2%          | 2%         | 1%         | 2%         | 1%         | 2%         | 1%         | 0%          | 2%  | 1%  | 3%         | 1%          | 2%         |
| People's Party led by Maxime Bernier         | 3%   | 2%          | <b>4</b> % | <b>4</b> % | 2%         | <b>4</b> % | 2%         | <b>4</b> % | <b>4</b> %  | 2%  | 3%  | <b>4</b> % | 2%          | <b>4</b> % |
| Other Party or Candidate                     | 1%   | 1%          | 1%         | 1%         | 1%         | 2%         | 1%         | 1%         | 0%          | 1%  | 1%  | 1%         | 2%          | 0%         |
| Undecided                                    | 7%   | <b>7</b> %  | 7%         | 5%         | 6%         | 8%         | <b>7</b> % | <b>7</b> % | 8%          | 8%  | 5%  | 5%         | <b>7</b> %  | 10%        |
| Sample (Unweighted)                          | 1500 | 730         | 695        | 75         | 400        | 363        | 381        | 356        | 103         | 346 | 579 | 95         | 167         | 210        |
| Weighted                                     | 1500 | 732         | 697        | 71         | 400        | 364        | 382        | 354        | 101         | 347 | 581 | 96         | 166         | 209        |