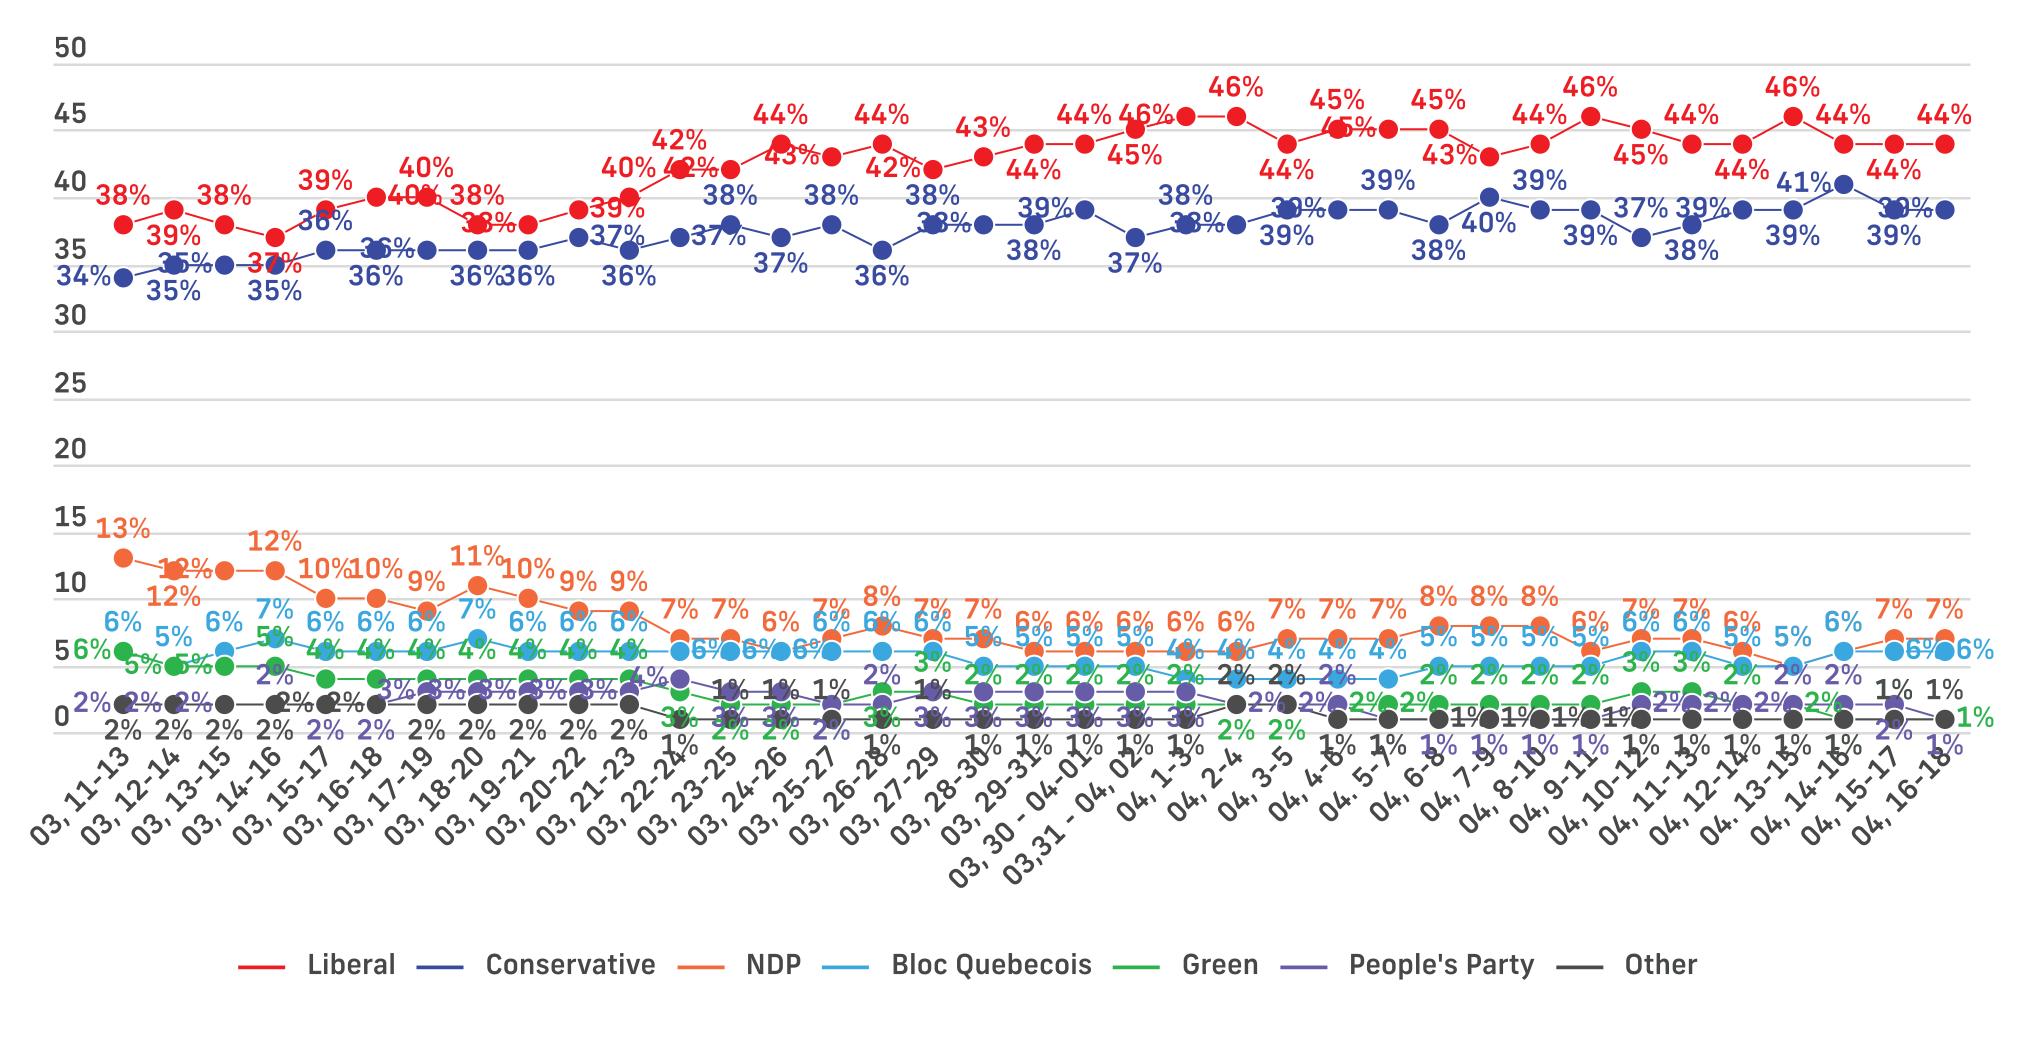

#### **Voting Intent - National**

Q: If a Federal Election were held today, which party would you vote for? Undecided Only: And which party are you leaning towards?