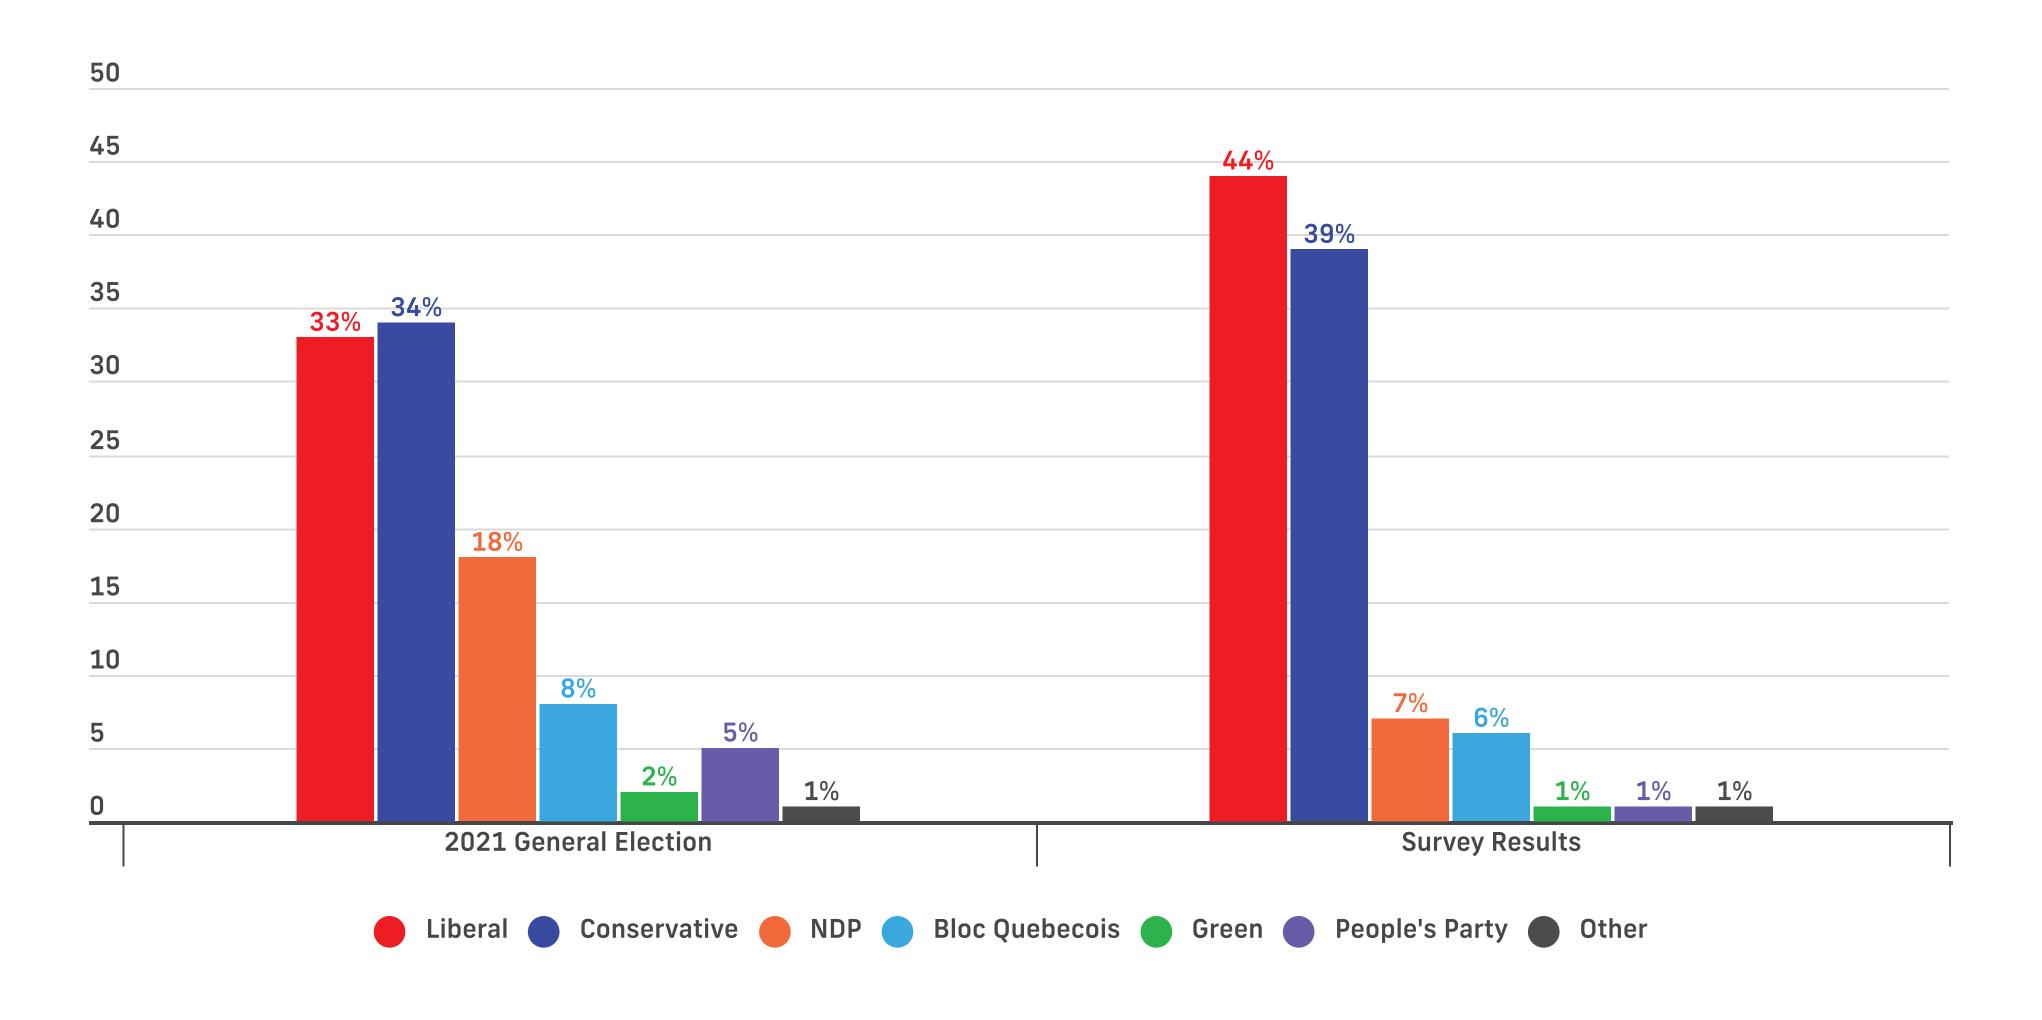

#### **Voting Intent - Federal - Decided & Leaning Only**

Q: If a Federal Election were held today, which party would you vote for? & (Undecided Only): And which party are you leaning towards?

#### **Voting Intent - National - Decided & Leaning Only**

Q: If a Federal Election were held today, which party would you vote for? & (Undecided Only): And which party are you leaning towards?

#### **All Voters**

|                                              | All        | Female      | Male       | Other       | 18-34 | 35-49       | 50-64 | 65+        | ATL | QC  | ON          | MB/SK | AB  | ВС          |
|----------------------------------------------|------------|-------------|------------|-------------|-------|-------------|-------|------------|-----|-----|-------------|-------|-----|-------------|
| Liberal Party led by Mark Carney             | 42%        | <b>42</b> % | 42%        | <b>42</b> % | 39%   | 39%         | 46%   | 44%        | 48% | 38% | <b>47</b> % | 37%   | 27% | <b>47</b> % |
| Conservative Party led by Pierre Poilievre   | 37%        | 35%         | 39%        | <b>37</b> % | 40%   | <b>41</b> % | 33%   | 34%        | 34% | 25% | 36%         | 44%   | 58% | 40%         |
| NDP led by Jagmeet Singh                     | <b>7</b> % | 9%          | 6%         | 10%         | 8%    | <b>7</b> %  | 6%    | 8%         | 10% | 6%  | 8%          | 6%    | 6%  | 8%          |
| Bloc Québécois led by Yves-François Blanchet | 6%         | 5%          | <b>7</b> % | 2%          | 5%    | 6%          | 6%    | 6%         | -   | 25% | -           | -     | -   | -           |
| Green Party led by Elizabeth May             | 1%         | 1%          | 1%         | 0%          | 1%    | 1%          | 2%    | 1%         | 1%  | 1%  | 2%          | 2%    | 1%  | 0%          |
| People's Party led by Maxime Bernier         | 1%         | 2%          | 1%         | 2%          | 1%    | 1%          | 1%    | 2%         | 1%  | 1%  | 1%          | 0%    | 2%  | 1%          |
| Other Party or Candidate                     | 1%         | 1%          | 1%         | 0%          | 1%    | 1%          | 1%    | 1%         | 1%  | 1%  | 1%          | 2%    | 1%  | 0%          |
| Undecided                                    | 5%         | 5%          | 4%         | <b>7</b> %  | 5%    | <b>4</b> %  | 5%    | <b>4</b> % | 5%  | 5%  | 5%          | 8%    | 5%  | 3%          |
| Sample (Unweighted)                          | 1500       | 730         | 700        | 70          | 400   | 365         | 381   | 354        | 100 | 348 | 582         | 95    | 165 | 210         |
| Weighted                                     | 1500       | 732         | 697        | 71          | 400   | 364         | 382   | 354        | 101 | 347 | 581         | 96    | 166 | 209         |

#### **Decided & Leaning**

|                                              | All        | Female      | Male       | Other | 18-34 | 35-49      | 50-64      | 65+         | ATL | QC  | ON  | MB/SK      | AB  | ВС  |
|----------------------------------------------|------------|-------------|------------|-------|-------|------------|------------|-------------|-----|-----|-----|------------|-----|-----|
| Liberal Party led by Mark Carney             | 44%        | 44%         | 44%        | 43%   | 41%   | 40%        | 48%        | <b>47</b> % | 50% | 39% | 49% | 39%        | 28% | 48% |
| Conservative Party led by Pierre Poilievre   | 39%        | <b>37</b> % | 40%        | 39%   | 42%   | 43%        | 35%        | 35%         | 35% | 26% | 38% | 46%        | 61% | 42% |
| NDP led by Jagmeet Singh                     | <b>7</b> % | 9%          | 6%         | 11%   | 8%    | 8%         | 6%         | 8%          | 10% | 6%  | 8%  | <b>7</b> % | 6%  | 9%  |
| Bloc Québécois led by Yves-François Blanchet | 6%         | 6%          | <b>7</b> % | 4%    | 5%    | <b>7</b> % | <b>7</b> % | <b>7</b> %  | -   | 27% | -   | -          | -   | -   |
| Green Party led by Elizabeth May             | 1%         | 1%          | 1%         | 0%    | 2%    | 1%         | 2%         | 1%          | 2%  | 1%  | 2%  | 2%         | 1%  | 0%  |
| People's Party led by Maxime Bernier         | 1%         | 2%          | 1%         | 3%    | 2%    | 1%         | 1%         | 2%          | 1%  | 1%  | 1%  | 3%         | 2%  | 1%  |
| Other Party or Candidate                     | 1%         | 1%          | 1%         | 0%    | 1%    | 1%         | 1%         | 1%          | 1%  | 1%  | 1%  | 3%         | 1%  | 0%  |
| Sample (Unweighted)                          | 1482       | 718         | 695        | 69    | 395   | 360        | 380        | 347         | 100 | 340 | 576 | 95         | 163 | 208 |
| Weighted                                     | 1481       | 721         | 690        | 70    | 393   | 361        | 378        | 349         | 100 | 342 | 570 | 96         | 165 | 208 |