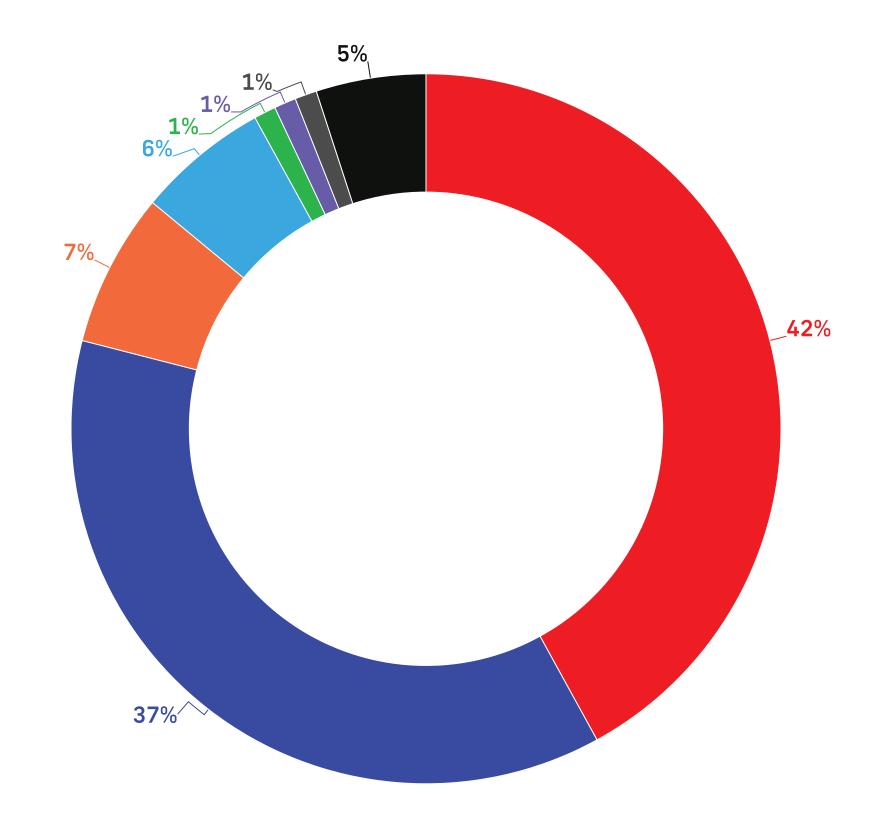

#### **Voting Intent - National**

Q: If a Federal Election were held today, which party would you vote for?

- Liberal Party led by Mark Carney Conservative Party led by Pierre Poilievre NDP led by Jagmeet Singh
   Bloc Québécois led by Yves-François Blanchet Green Party led by Elizabeth May

  People's Party led by Maxima Bernier Other Party or Candidate Undecided
  - People's Party led by Maxime Bernier Other Party or Candidate Undecided

#### **All Voters**

|                                              | All        | Female      | Male       | Other       | 18-34 | 35-49       | 50-64 | 65+        | ATL | QC  | ON          | MB/SK | AB  | ВС          |
|----------------------------------------------|------------|-------------|------------|-------------|-------|-------------|-------|------------|-----|-----|-------------|-------|-----|-------------|
| Liberal Party led by Mark Carney             | 42%        | <b>42</b> % | 42%        | <b>42</b> % | 39%   | 39%         | 46%   | 44%        | 48% | 38% | <b>47</b> % | 37%   | 27% | <b>47</b> % |
| Conservative Party led by Pierre Poilievre   | 37%        | 35%         | 39%        | <b>37</b> % | 40%   | <b>41</b> % | 33%   | 34%        | 34% | 25% | 36%         | 44%   | 58% | 40%         |
| NDP led by Jagmeet Singh                     | <b>7</b> % | 9%          | 6%         | 10%         | 8%    | <b>7</b> %  | 6%    | 8%         | 10% | 6%  | 8%          | 6%    | 6%  | 8%          |
| Bloc Québécois led by Yves-François Blanchet | 6%         | 5%          | <b>7</b> % | 2%          | 5%    | 6%          | 6%    | 6%         | -   | 25% | -           | -     | -   | -           |
| Green Party led by Elizabeth May             | 1%         | 1%          | 1%         | 0%          | 1%    | 1%          | 2%    | 1%         | 1%  | 1%  | 2%          | 2%    | 1%  | 0%          |
| People's Party led by Maxime Bernier         | 1%         | 2%          | 1%         | 2%          | 1%    | 1%          | 1%    | 2%         | 1%  | 1%  | 1%          | 0%    | 2%  | 1%          |
| Other Party or Candidate                     | 1%         | 1%          | 1%         | 0%          | 1%    | 1%          | 1%    | 1%         | 1%  | 1%  | 1%          | 2%    | 1%  | 0%          |
| Undecided                                    | 5%         | 5%          | 4%         | <b>7</b> %  | 5%    | <b>4</b> %  | 5%    | <b>4</b> % | 5%  | 5%  | 5%          | 8%    | 5%  | 3%          |
| Sample (Unweighted)                          | 1500       | 730         | 700        | 70          | 400   | 365         | 381   | 354        | 100 | 348 | 582         | 95    | 165 | 210         |
| Weighted                                     | 1500       | 732         | 697        | 71          | 400   | 364         | 382   | 354        | 101 | 347 | 581         | 96    | 166 | 209         |