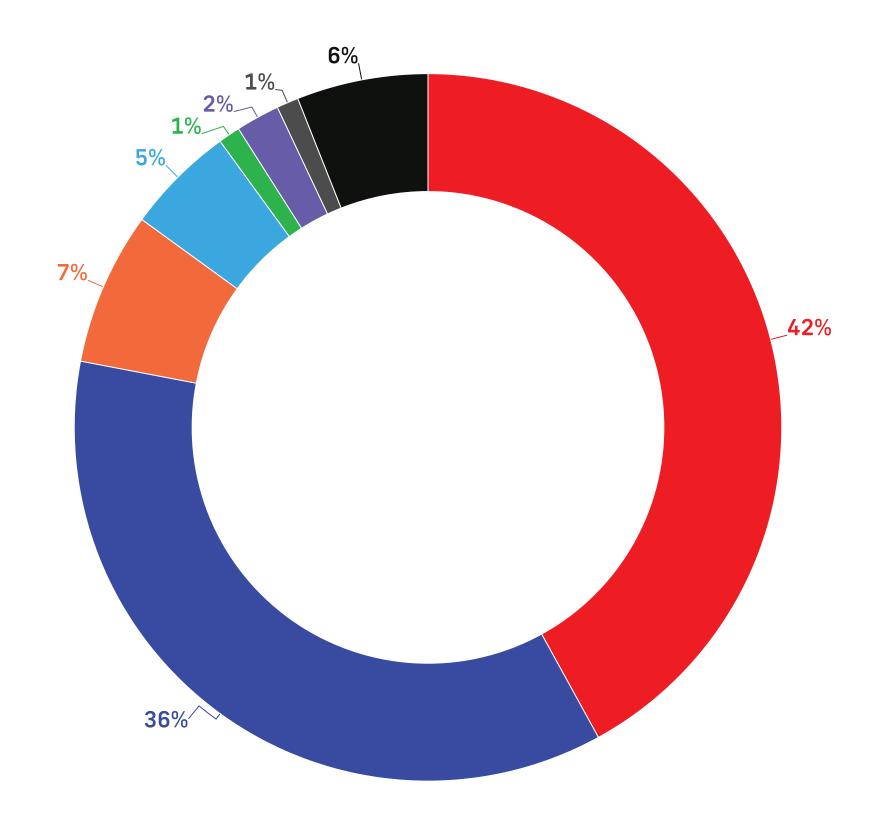

#### **Voting Intent - National**

Q: If a Federal Election were held today, which party would you vote for?

Liberal Party led by Mark Carney — Conservative Party led by Pierre Poilievre — NDP led by Jagmeet Singh
— Bloc Québécois led by Yves-François Blanchet — Green Party led by Elizabeth May
— People's Party led by Maxime Bernier — Other Party or Candidate — Undecided

#### **All Voters**

|                                              | All        | Female     | Male | Other | 18-34 | 35-49      | 50-64       | 65+        | ATL        | QC  | ON          | MB/SK | AB  | ВС  |
|----------------------------------------------|------------|------------|------|-------|-------|------------|-------------|------------|------------|-----|-------------|-------|-----|-----|
| Liberal Party led by Mark Carney             | 42%        | 43%        | 41%  | 44%   | 36%   | 40%        | <b>45</b> % | 45%        | 50%        | 38% | <b>47</b> % | 33%   | 25% | 46% |
| Conservative Party led by Pierre Poilievre   | 36%        | 34%        | 39%  | 34%   | 41%   | 39%        | 32%         | 34%        | 35%        | 25% | 36%         | 48%   | 56% | 39% |
| NDP led by Jagmeet Singh                     | <b>7</b> % | 8%         | 6%   | 9%    | 8%    | <b>7</b> % | 6%          | <b>7</b> % | <b>7</b> % | 6%  | 8%          | 8%    | 6%  | 8%  |
| Bloc Québécois led by Yves-François Blanchet | <b>5</b> % | 5%         | 6%   | 2%    | 5%    | 6%         | 6%          | 5%         | -          | 23% | -           | -     | -   | -   |
| Green Party led by Elizabeth May             | 1%         | 1%         | 1%   | 0%    | 1%    | 1%         | 2%          | 1%         | 1%         | 1%  | 2%          | 1%    | 1%  | 1%  |
| People's Party led by Maxime Bernier         | 2%         | 2%         | 1%   | 2%    | 2%    | 2%         | 2%          | 1%         | 1%         | 1%  | 1%          | 0%    | 5%  | 1%  |
| Other Party or Candidate                     | 1%         | 1%         | 1%   | 0%    | 1%    | 1%         | 1%          | 1%         | 1%         | 1%  | 1%          | 1%    | 1%  | 0%  |
| Undecided                                    | 6%         | <b>7</b> % | 4%   | 9%    | 6%    | 5%         | 6%          | 5%         | 5%         | 6%  | 6%          | 9%    | 6%  | 4%  |
| Sample (Unweighted)                          | 1500       | 728        | 700  | 72    | 400   | 365        | 380         | 355        | 100        | 350 | 578         | 97    | 165 | 210 |
| Weighted                                     | 1500       | 732        | 697  | 71    | 400   | 364        | 382         | 354        | 101        | 347 | 581         | 96    | 166 | 209 |