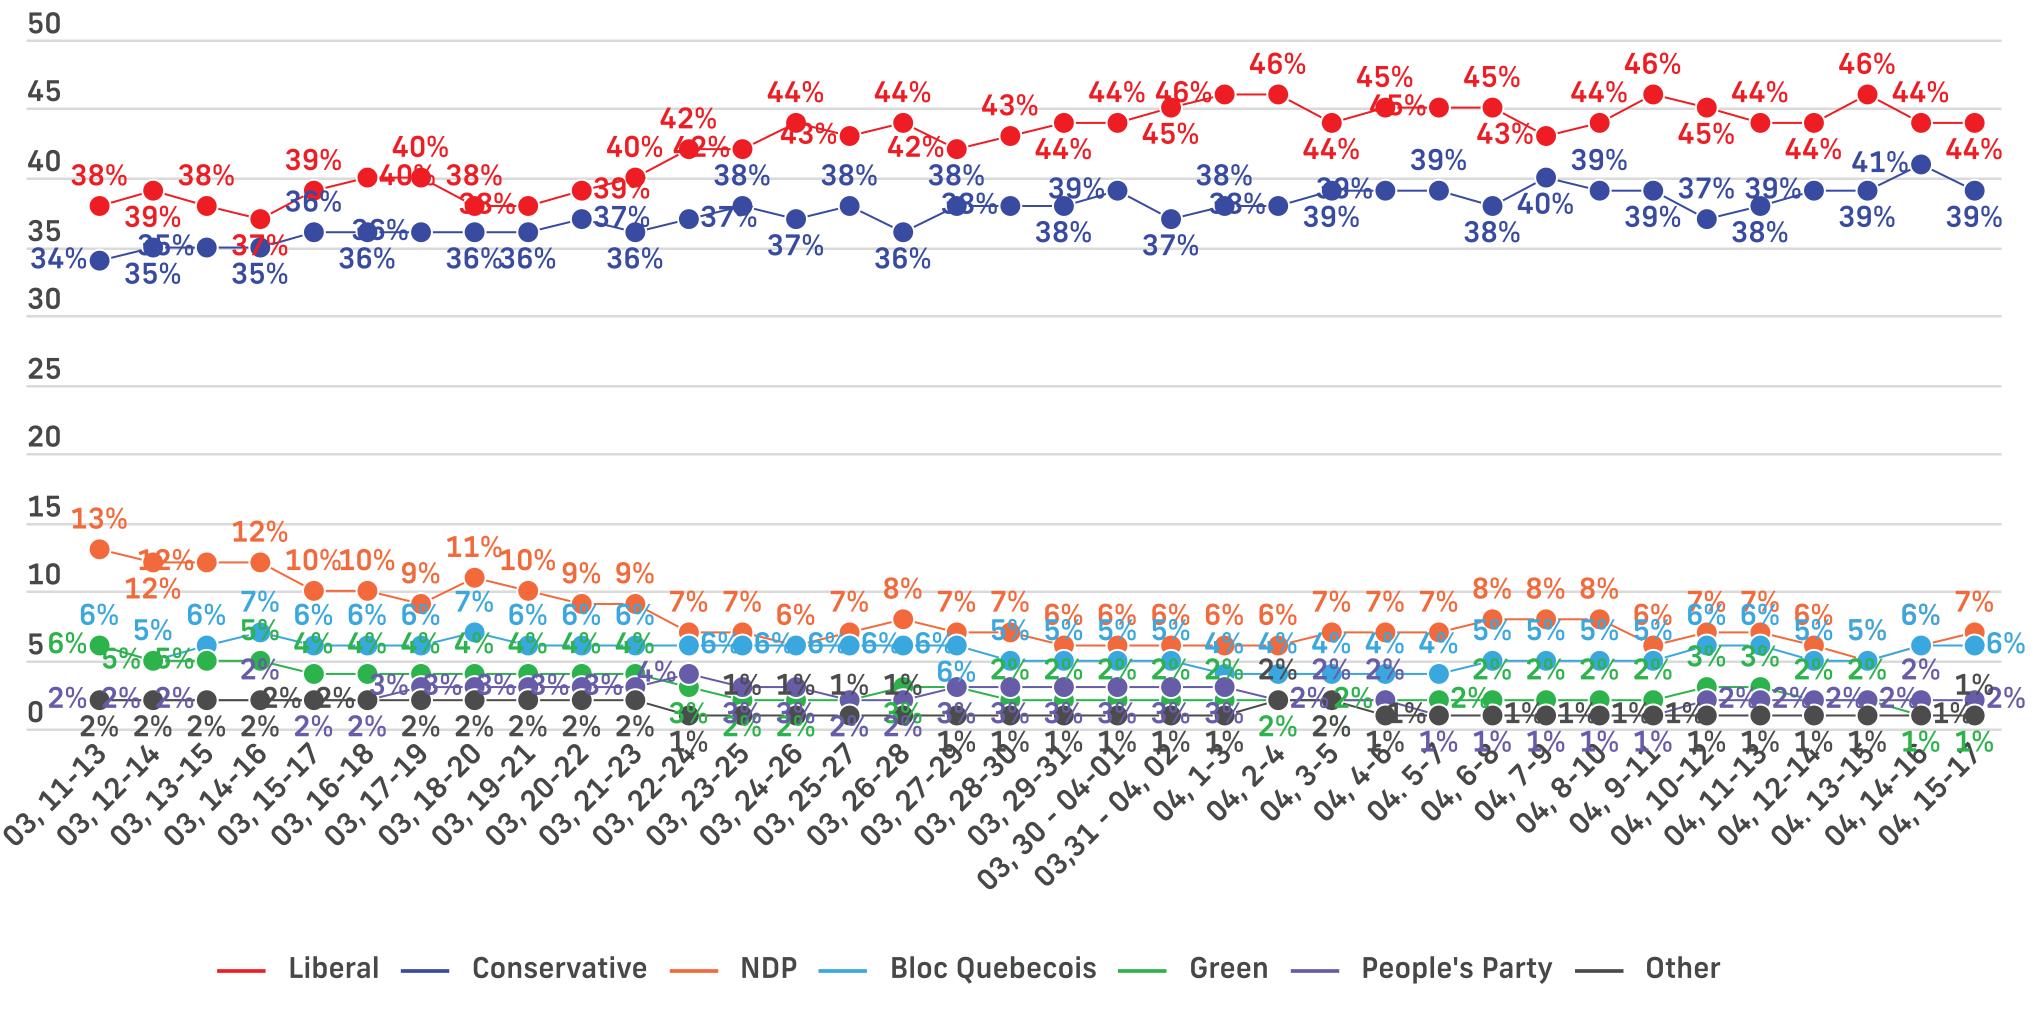

#### **Voting Intent - Federal - Decided & Leaning Only**

Q: If a Federal Election were held today, which party would you vote for? & (Undecided Only): And which party are you leaning towards?

#### **Voting Intent - National - Decided & Leaning Only**

Q: If a Federal Election were held today, which party would you vote for? & (Undecided Only): And which party are you leaning towards?