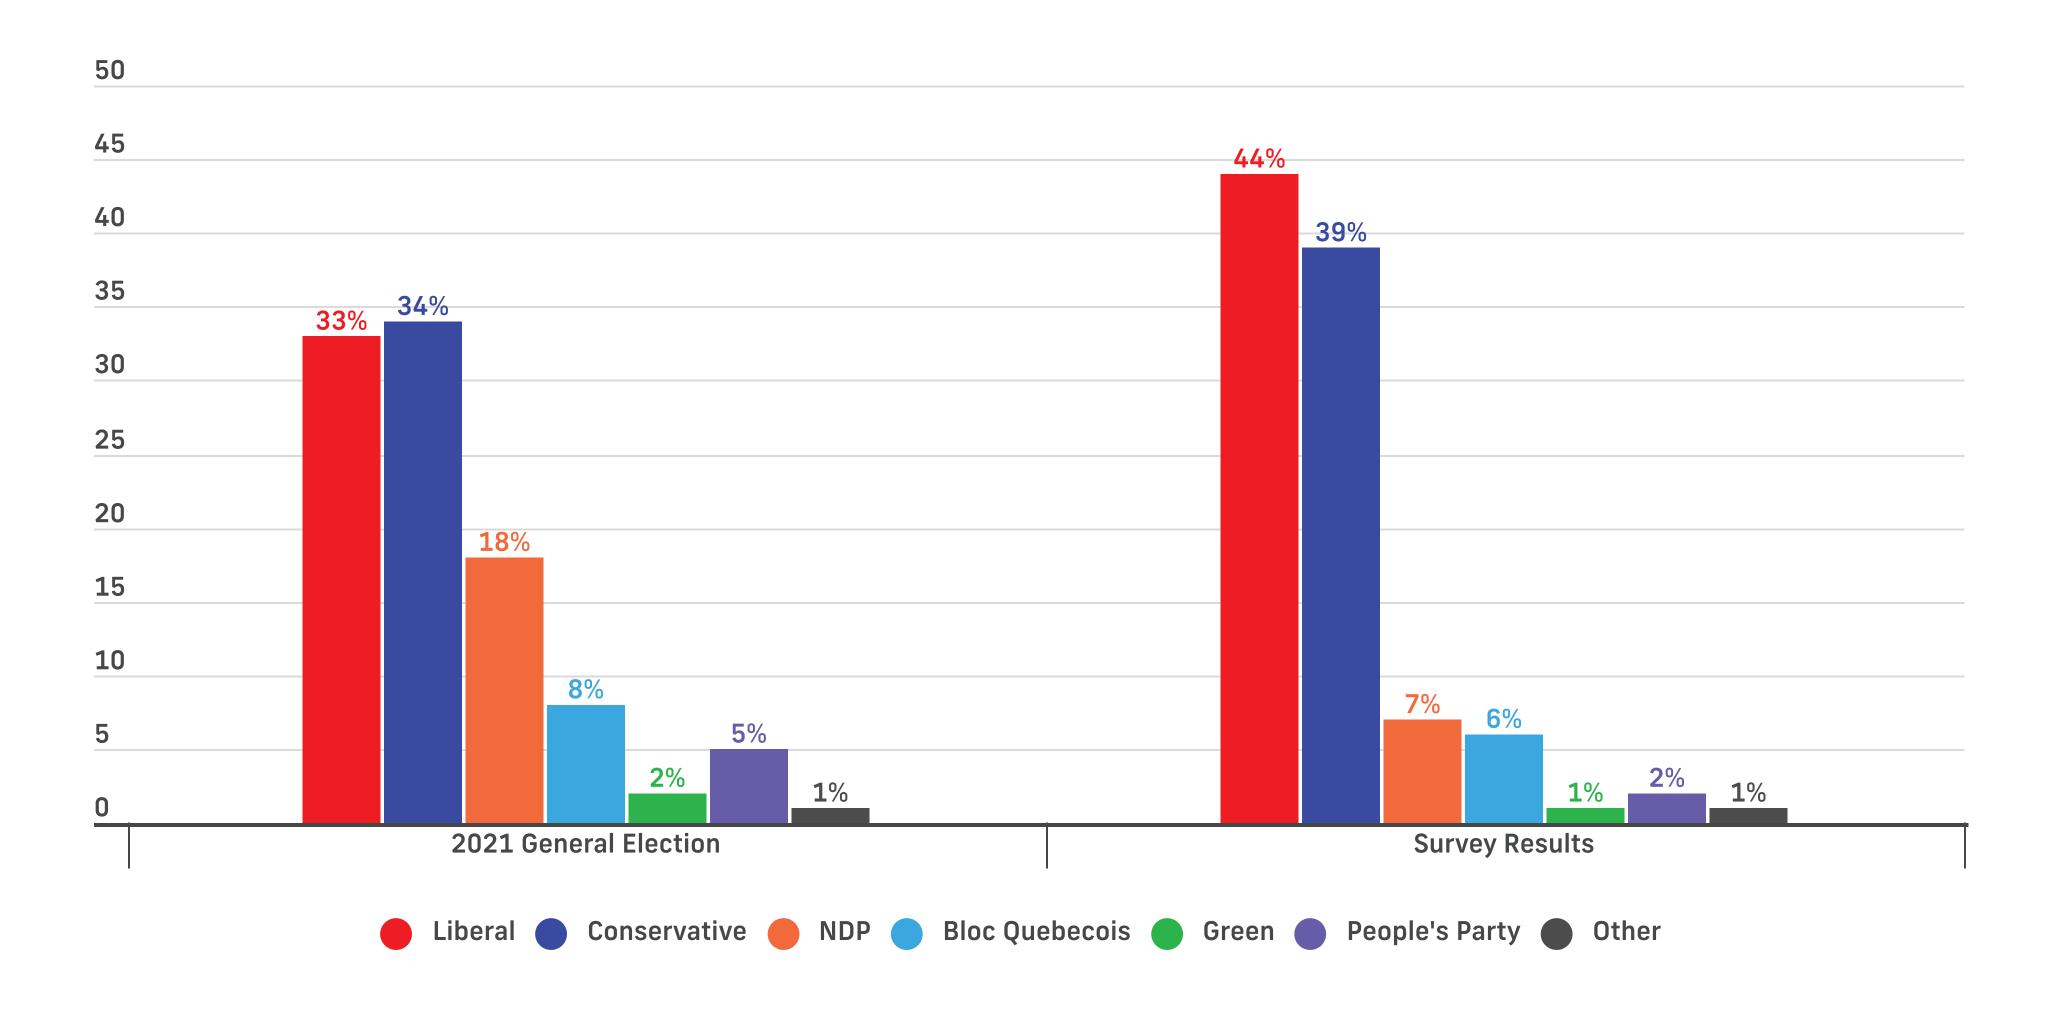

#### **Voting Intent - National**

Q: If a Federal Election were held today, which party would you vote for? Undecided Only: And which party are you leaning towards?

#### **Decided & Leaning**

|                                              | All        | Female      | Male       | Other      | 18-34 | 35-49 | 50-64      | 65+        | ATL         | QC  | ON  | MB/SK       | AB         | ВС  |
|----------------------------------------------|------------|-------------|------------|------------|-------|-------|------------|------------|-------------|-----|-----|-------------|------------|-----|
| Liberal Party led by Mark Carney             | 44%        | <b>45</b> % | 42%        | 46%        | 39%   | 41%   | 48%        | 48%        | <b>52</b> % | 40% | 50% | 35%         | 27%        | 48% |
| Conservative Party led by Pierre Poilievre   | 39%        | 36%         | 41%        | 37%        | 43%   | 41%   | 34%        | 35%        | 36%         | 25% | 38% | <b>51</b> % | 59%        | 41% |
| NDP led by Jagmeet Singh                     | <b>7</b> % | 9%          | 6%         | 10%        | 9%    | 8%    | 6%         | <b>7</b> % | <b>7</b> %  | 6%  | 8%  | 9%          | <b>7</b> % | 9%  |
| Bloc Québécois led by Yves-François Blanchet | 6%         | 6%          | <b>7</b> % | <b>4</b> % | 5%    | 6%    | <b>7</b> % | <b>7</b> % | -           | 26% | -   | -           | -          | -   |
| Green Party led by Elizabeth May             | 1%         | 1%          | 1%         | 0%         | 1%    | 1%    | 2%         | 1%         | 2%          | 1%  | 2%  | 1%          | 1%         | 1%  |
| People's Party led by Maxime Bernier         | 2%         | 2%          | 1%         | 3%         | 2%    | 2%    | 2%         | 1%         | 1%          | 1%  | 1%  | <b>2</b> %  | 5%         | 1%  |
| Other Party or Candidate                     | 1%         | 1%          | 1%         | 0%         | 1%    | 1%    | 1%         | 1%         | 1%          | 1%  | 1%  | <b>2</b> %  | 1%         | 0%  |
| Sample (Unweighted)                          | 1482       | 719         | 692        | 71         | 395   | 362   | 377        | 348        | 100         | 342 | 572 | 96          | 164        | 208 |
| Weighted                                     | 1481       | 721         | 690        | 70         | 393   | 361   | 378        | 349        | 100         | 342 | 570 | 96          | 165        | 208 |