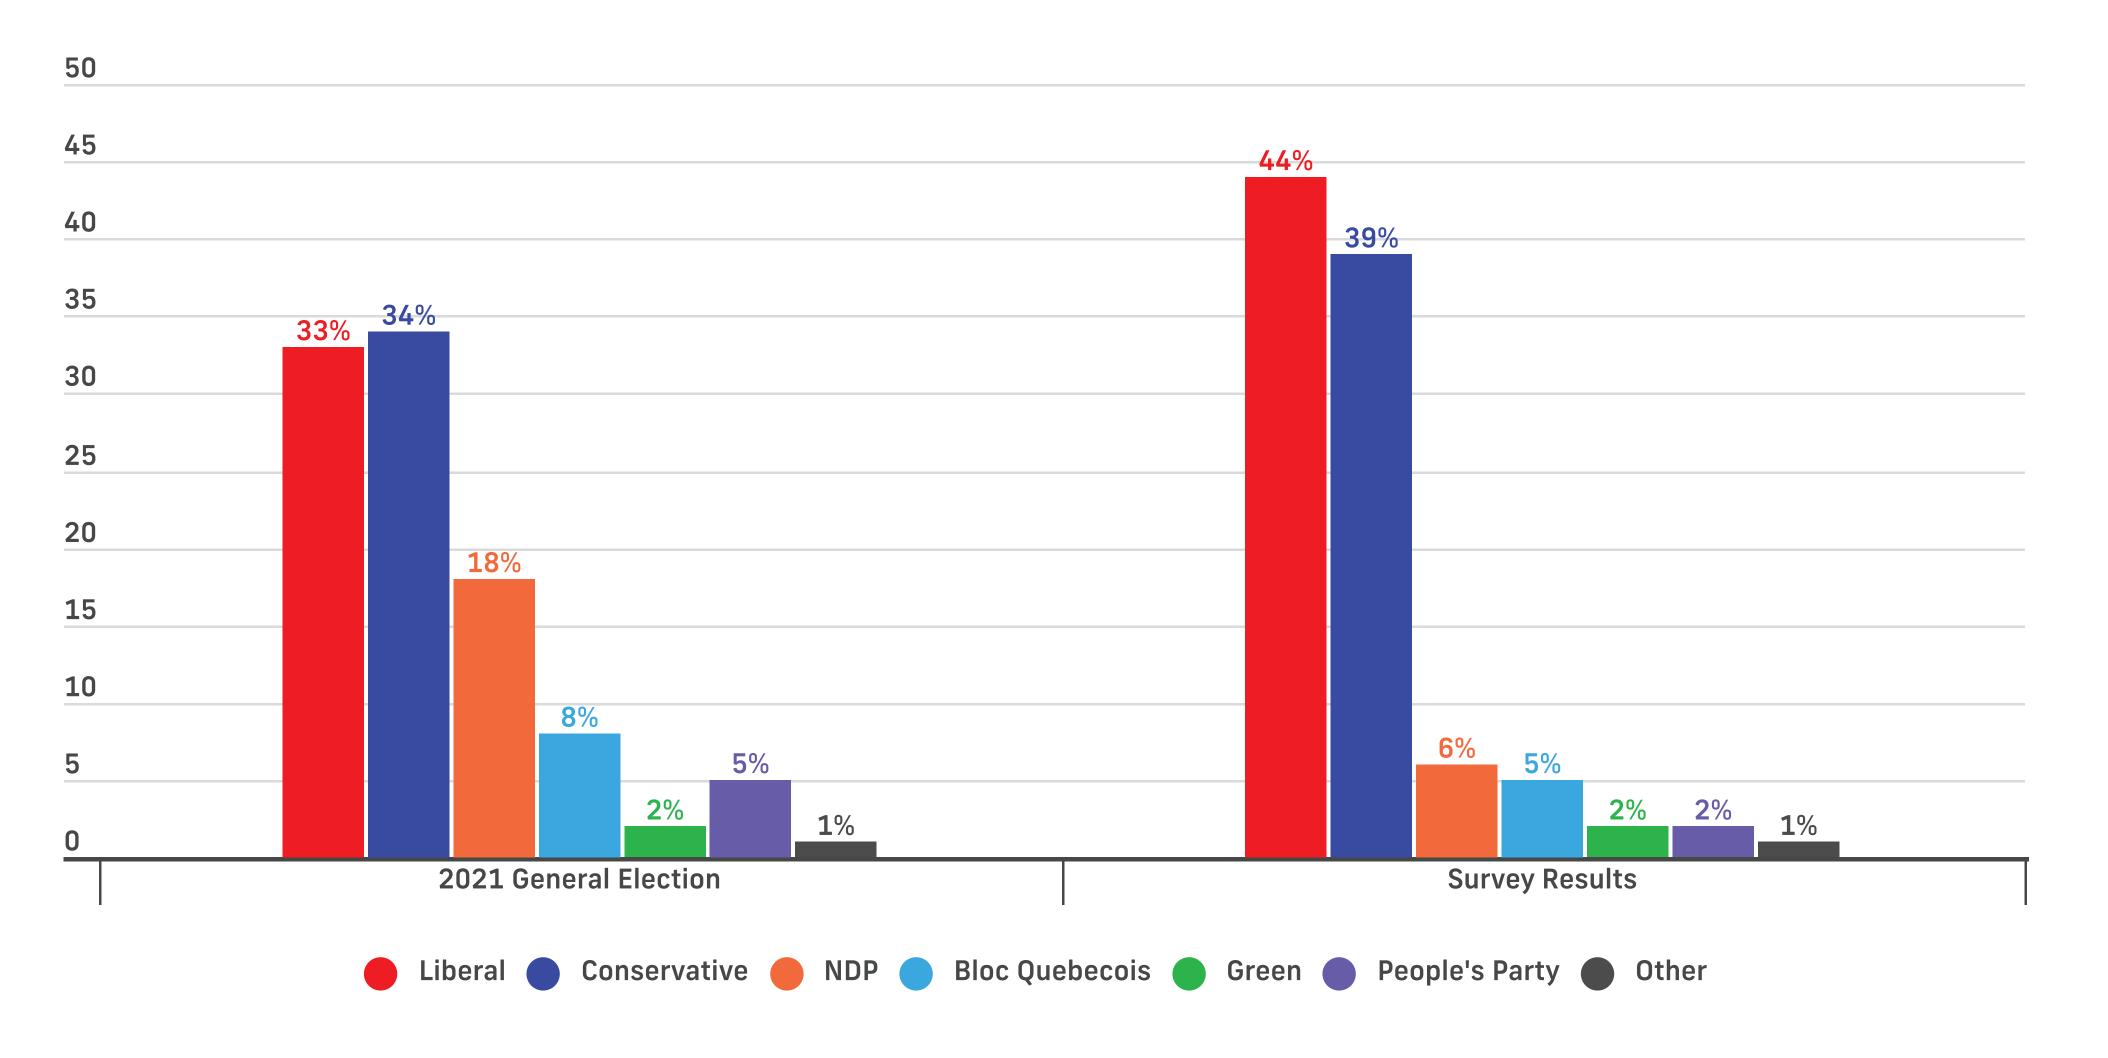

#### **Voting Intent - National**

Q: If a Federal Election were held today, which party would you vote for? Undecided Only: And which party are you leaning towards?

#### **All Voters**

|                                              | All        | Female      | Male | Other      | 18-34 | 35-49      | 50-64       | 65+        | ATL         | QC  | ON         | MB/SK | AB  | ВС          |
|----------------------------------------------|------------|-------------|------|------------|-------|------------|-------------|------------|-------------|-----|------------|-------|-----|-------------|
| Liberal Party led by Mark Carney             | 43%        | <b>45</b> % | 40%  | 41%        | 40%   | 39%        | <b>45</b> % | 46%        | <b>55</b> % | 39% | 46%        | 38%   | 26% | <b>47</b> % |
| Conservative Party led by Pierre Poilievre   | 37%        | 34%         | 40%  | 39%        | 40%   | 40%        | 34%         | 34%        | 36%         | 26% | 36%        | 43%   | 55% | 41%         |
| NDP led by Jagmeet Singh                     | 6%         | 6%          | 6%   | <b>7</b> % | 5%    | <b>7</b> % | 6%          | 6%         | 2%          | 5%  | <b>7</b> % | 6%    | 6%  | 6%          |
| Bloc Québécois led by Yves-François Blanchet | 5%         | <b>4</b> %  | 6%   | 2%         | 4%    | 5%         | 6%          | 5%         | -           | 21% | -          | -     | -   | -           |
| Green Party led by Elizabeth May             | 2%         | 2%          | 3%   | 2%         | 3%    | 3%         | 2%          | 2%         | 1%          | 2%  | 3%         | 2%    | 1%  | 2%          |
| People's Party led by Maxime Bernier         | 2%         | 3%          | 2%   | 0%         | 2%    | 2%         | 2%          | 3%         | 1%          | 3%  | 2%         | 1%    | 6%  | 0%          |
| Other Party or Candidate                     | 1%         | 1%          | 0%   | 2%         | 1%    | 1%         | 1%          | 1%         | 2%          | 1%  | 1%         | 0%    | 1%  | 0%          |
| Undecided                                    | <b>4</b> % | 5%          | 3%   | <b>7</b> % | 5%    | 3%         | 5%          | <b>4</b> % | 4%          | 4%  | 5%         | 10%   | 5%  | 2%          |
| Sample (Unweighted)                          | 1500       | 728         | 702  | 70         | 400   | 365        | 381         | 354        | 100         | 346 | 585        | 96    | 165 | 208         |
| Weighted                                     | 1500       | 732         | 697  | 71         | 400   | 364        | 382         | 354        | 101         | 347 | 581        | 96    | 166 | 209         |