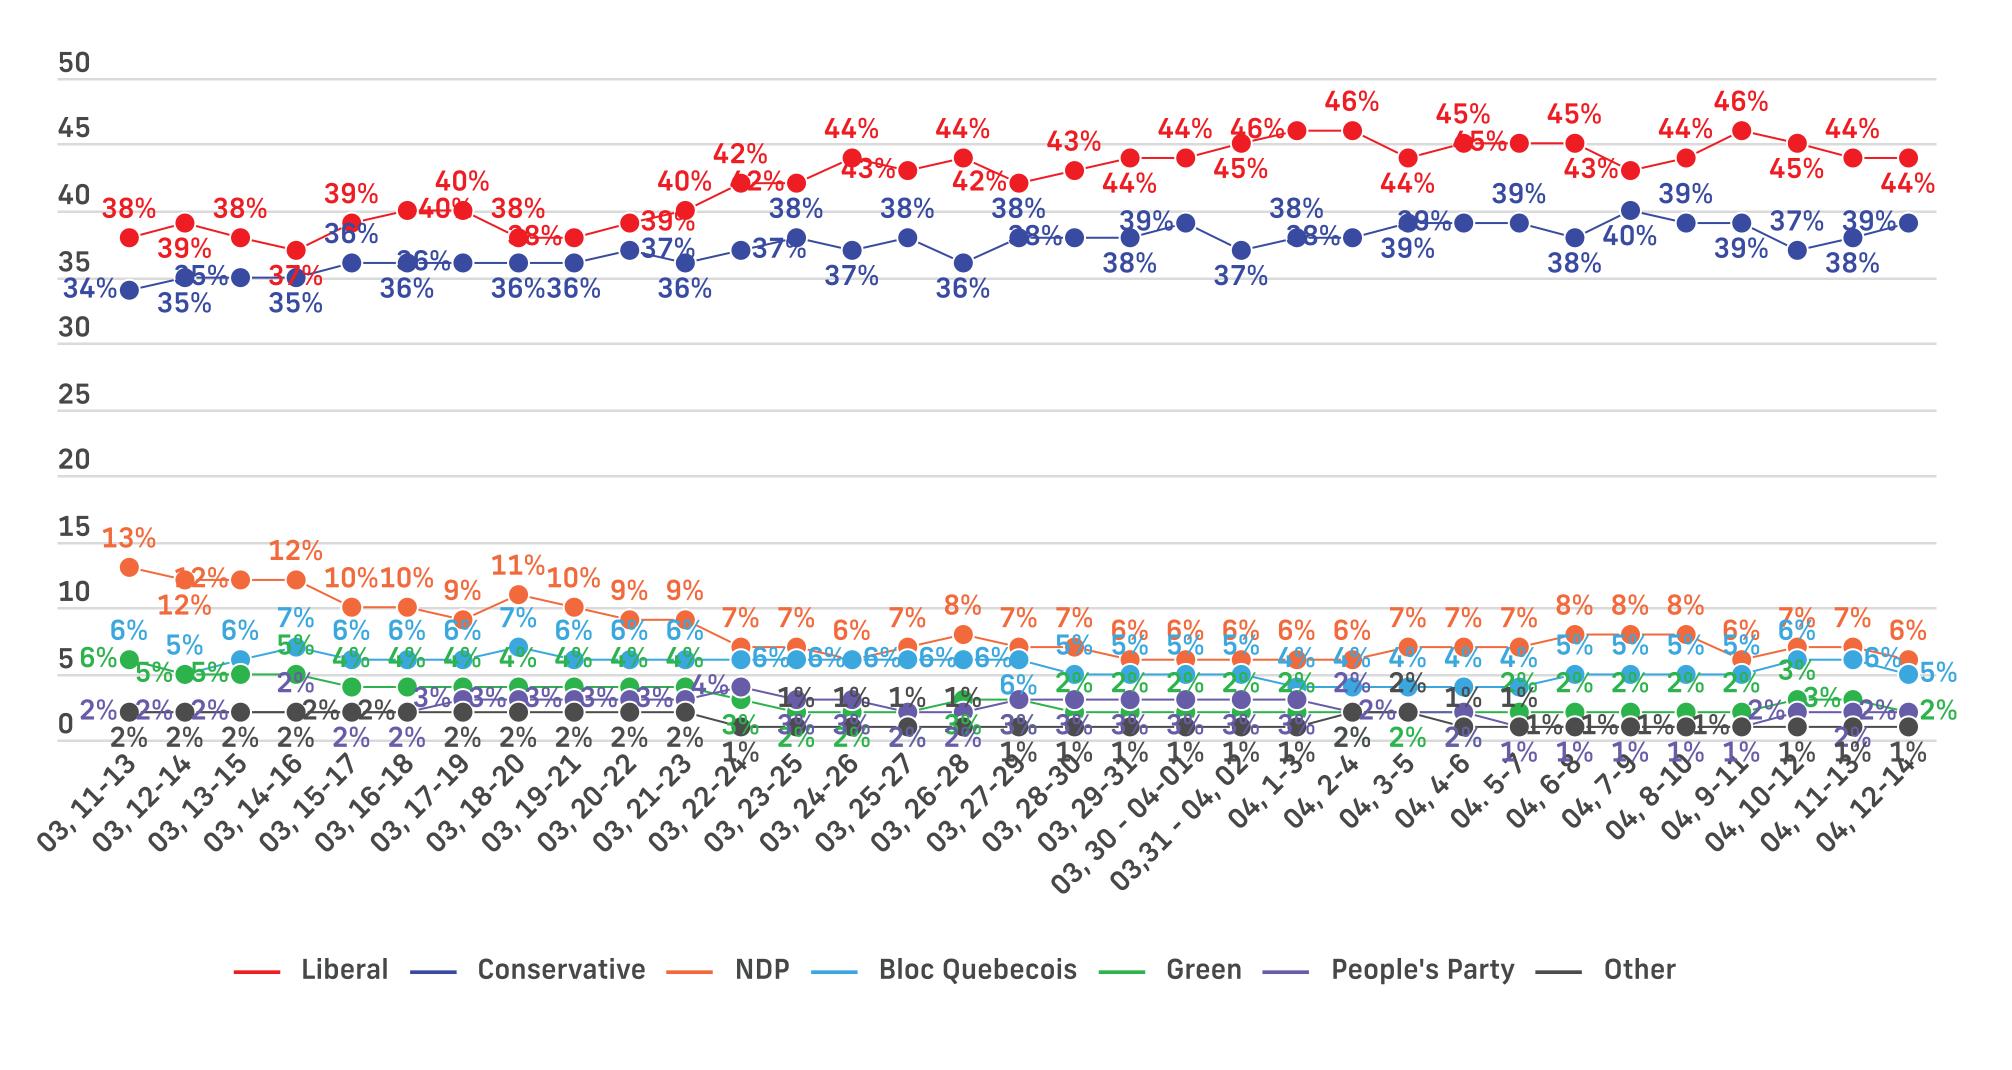

#### **Voting Intent - National**

Q: If a Federal Election were held today, which party would you vote for? Undecided Only: And which party are you leaning towards?

#### **All Voters**

|                                              | All        | Female      | Male | Other      | 18-34 | 35-49      | 50-64       | 65+        | ATL         | QC  | ON         | MB/SK | AB  | ВС          |
|----------------------------------------------|------------|-------------|------|------------|-------|------------|-------------|------------|-------------|-----|------------|-------|-----|-------------|
| Liberal Party led by Mark Carney             | 43%        | <b>45</b> % | 40%  | 41%        | 40%   | 39%        | <b>45</b> % | 46%        | <b>55</b> % | 39% | 46%        | 38%   | 26% | <b>47</b> % |
| Conservative Party led by Pierre Poilievre   | 37%        | 34%         | 40%  | 39%        | 40%   | 40%        | 34%         | 34%        | 36%         | 26% | 36%        | 43%   | 55% | 41%         |
| NDP led by Jagmeet Singh                     | 6%         | 6%          | 6%   | <b>7</b> % | 5%    | <b>7</b> % | 6%          | 6%         | 2%          | 5%  | <b>7</b> % | 6%    | 6%  | 6%          |
| Bloc Québécois led by Yves-François Blanchet | 5%         | <b>4</b> %  | 6%   | 2%         | 4%    | 5%         | 6%          | 5%         | -           | 21% | -          | -     | -   | -           |
| Green Party led by Elizabeth May             | 2%         | 2%          | 3%   | 2%         | 3%    | 3%         | 2%          | 2%         | 1%          | 2%  | 3%         | 2%    | 1%  | 2%          |
| People's Party led by Maxime Bernier         | 2%         | 3%          | 2%   | 0%         | 2%    | 2%         | 2%          | 3%         | 1%          | 3%  | 2%         | 1%    | 6%  | 0%          |
| Other Party or Candidate                     | 1%         | 1%          | 0%   | 2%         | 1%    | 1%         | 1%          | 1%         | 2%          | 1%  | 1%         | 0%    | 1%  | 0%          |
| Undecided                                    | <b>4</b> % | 5%          | 3%   | <b>7</b> % | 5%    | 3%         | 5%          | <b>4</b> % | 4%          | 4%  | 5%         | 10%   | 5%  | 2%          |
| Sample (Unweighted)                          | 1500       | 728         | 702  | 70         | 400   | 365        | 381         | 354        | 100         | 346 | 585        | 96    | 165 | 208         |
| Weighted                                     | 1500       | 732         | 697  | 71         | 400   | 364        | 382         | 354        | 101         | 347 | 581        | 96    | 166 | 209         |