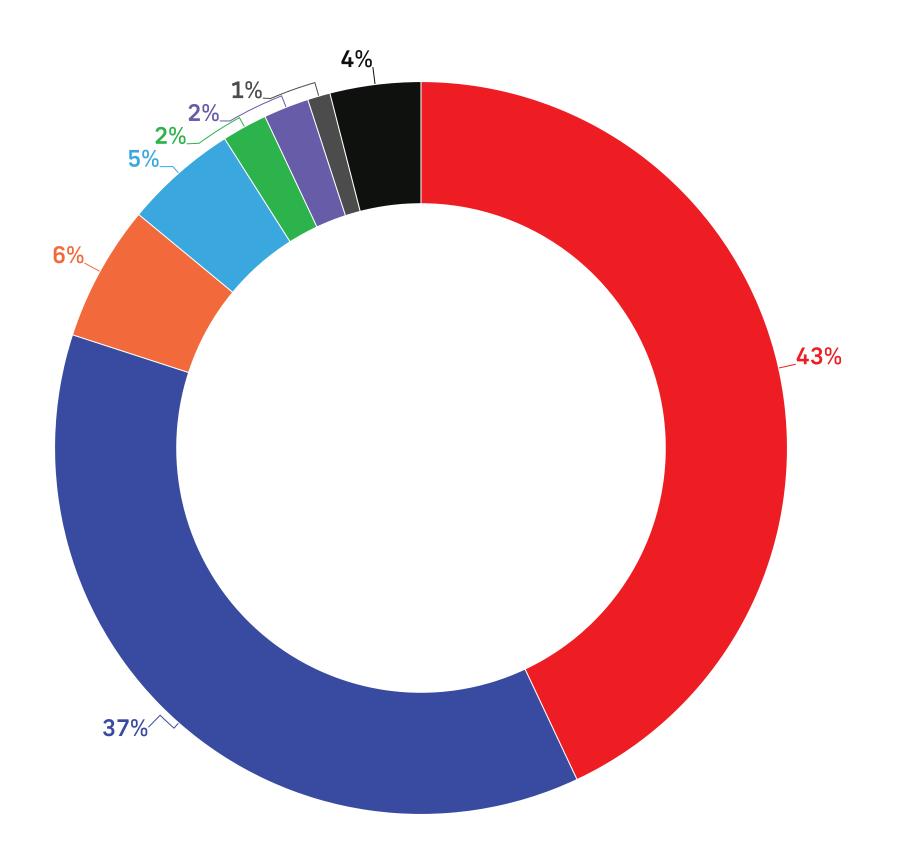

#### **Voting Intent - National**

Q: If a Federal Election were held today, which party would you vote for?

- Liberal Party led by Mark Carney Conservative Party led by Pierre Poilievre NDP led by Jagmeet Singh
  Bloc Québécois led by Yves-François Blanchet Green Party led by Elizabeth May
  - People's Party led by Maxime Bernier Other Party or Candidate Undecided

#### **All Voters**

|                                              | All        | Female      | Male | Other      | 18-34 | 35-49      | 50-64       | 65+        | ATL         | QC  | ON         | MB/SK | AB  | ВС          |
|----------------------------------------------|------------|-------------|------|------------|-------|------------|-------------|------------|-------------|-----|------------|-------|-----|-------------|
| Liberal Party led by Mark Carney             | 43%        | <b>45</b> % | 40%  | 41%        | 40%   | 39%        | <b>45</b> % | 46%        | <b>55</b> % | 39% | 46%        | 38%   | 26% | <b>47</b> % |
| Conservative Party led by Pierre Poilievre   | 37%        | 34%         | 40%  | 39%        | 40%   | 40%        | 34%         | 34%        | 36%         | 26% | 36%        | 43%   | 55% | 41%         |
| NDP led by Jagmeet Singh                     | 6%         | 6%          | 6%   | <b>7</b> % | 5%    | <b>7</b> % | 6%          | 6%         | 2%          | 5%  | <b>7</b> % | 6%    | 6%  | 6%          |
| Bloc Québécois led by Yves-François Blanchet | 5%         | <b>4</b> %  | 6%   | 2%         | 4%    | 5%         | 6%          | 5%         | -           | 21% | -          | -     | -   | -           |
| Green Party led by Elizabeth May             | 2%         | 2%          | 3%   | 2%         | 3%    | 3%         | 2%          | 2%         | 1%          | 2%  | 3%         | 2%    | 1%  | 2%          |
| People's Party led by Maxime Bernier         | 2%         | 3%          | 2%   | 0%         | 2%    | 2%         | 2%          | 3%         | 1%          | 3%  | 2%         | 1%    | 6%  | 0%          |
| Other Party or Candidate                     | 1%         | 1%          | 0%   | 2%         | 1%    | 1%         | 1%          | 1%         | 2%          | 1%  | 1%         | 0%    | 1%  | 0%          |
| Undecided                                    | <b>4</b> % | 5%          | 3%   | <b>7</b> % | 5%    | 3%         | 5%          | <b>4</b> % | 4%          | 4%  | 5%         | 10%   | 5%  | 2%          |
| Sample (Unweighted)                          | 1500       | 728         | 702  | 70         | 400   | 365        | 381         | 354        | 100         | 346 | 585        | 96    | 165 | 208         |
| Weighted                                     | 1500       | 732         | 697  | 71         | 400   | 364        | 382         | 354        | 101         | 347 | 581        | 96    | 166 | 209         |