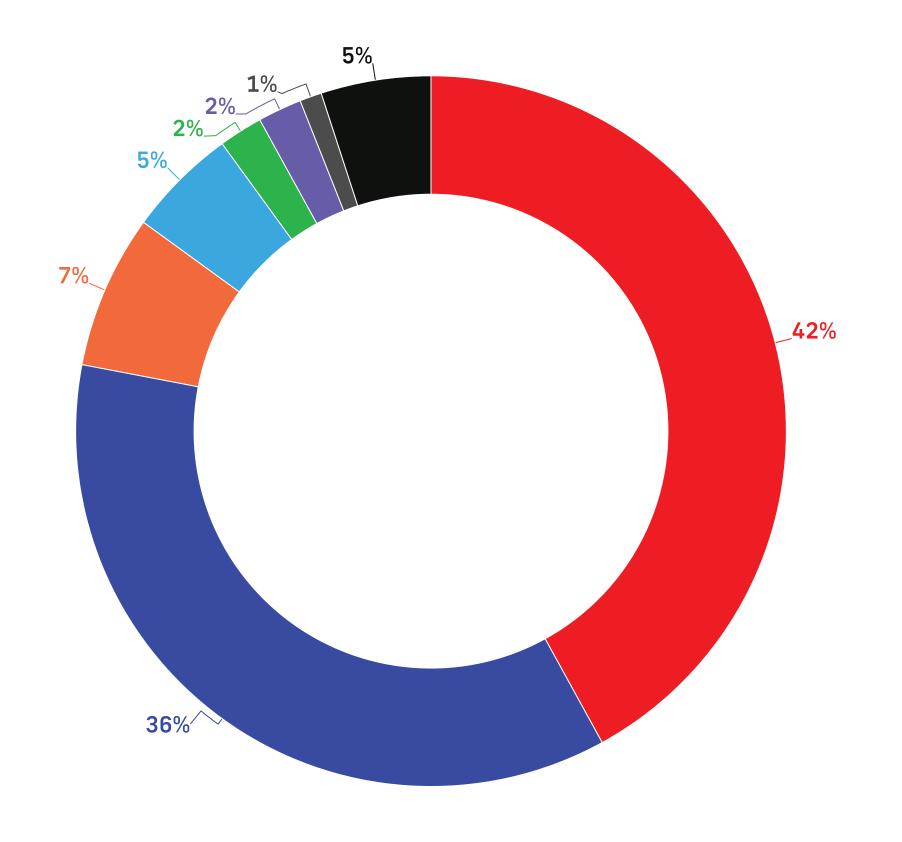

#### **Voting Intent - National**

Q: If a Federal Election were held today, which party would you vote for?

Liberal Party led by Mark Carney
Conservative Party led by Pierre Poilievre
NDP led by Jagmeet Singh
Bloc Québécois led by Yves-François Blanchet
Green Party led by Elizabeth May
People's Party led by Maxime Bernier
Other Party or Candidate
Undecided

#### **All Voters**

|                                              | All         | Female | Male | Other | 18-34 | 35-49       | 50-64      | 65+         | ATL         | QC  | ON          | MB/SK      | AB         | ВС  |
|----------------------------------------------|-------------|--------|------|-------|-------|-------------|------------|-------------|-------------|-----|-------------|------------|------------|-----|
| Liberal Party led by Mark Carney             | <b>42</b> % | 44%    | 40%  | 41%   | 39%   | <b>41</b> % | 43%        | <b>45</b> % | <b>56</b> % | 38% | <b>45</b> % | 36%        | 26%        | 49% |
| Conservative Party led by Pierre Poilievre   | 36%         | 33%    | 38%  | 40%   | 40%   | 38%         | 34%        | 32%         | 38%         | 24% | 35%         | 46%        | 53%        | 38% |
| NDP led by Jagmeet Singh                     | <b>7</b> %  | 8%     | 5%   | 6%    | 6%    | 6%          | <b>7</b> % | 8%          | 2%          | 5%  | 9%          | <b>7</b> % | <b>7</b> % | 6%  |
| Bloc Québécois led by Yves-François Blanchet | <b>5</b> %  | 5%     | 6%   | 2%    | 5%    | 6%          | 6%         | 5%          | -           | 23% | -           | -          | -          | -   |
| Green Party led by Elizabeth May             | 2%          | 2%     | 3%   | 2%    | 2%    | 3%          | 2%         | 2%          | 1%          | 2%  | 3%          | 2%         | 2%         | 2%  |
| People's Party led by Maxime Bernier         | 2%          | 2%     | 2%   | 0%    | 2%    | 2%          | 2%         | 3%          | 0%          | 2%  | 2%          | 1%         | 5%         | 1%  |
| Other Party or Candidate                     | 1%          | 1%     | 1%   | 2%    | 1%    | 1%          | 1%         | 1%          | 2%          | 1%  | 1%          | 0%         | 2%         | 1%  |
| Undecided                                    | <b>5</b> %  | 5%     | 4%   | 8%    | 6%    | 3%          | <b>4</b> % | 5%          | 2%          | 5%  | <b>5</b> %  | 9%         | <b>4</b> % | 3%  |
| Sample (Unweighted)                          | 1500        | 730    | 700  | 70    | 400   | 364         | 382        | 354         | 100         | 345 | 585         | 95         | 165        | 210 |
| Weighted                                     | 1500        | 732    | 697  | 71    | 400   | 364         | 382        | 354         | 101         | 347 | 581         | 96         | 166        | 209 |