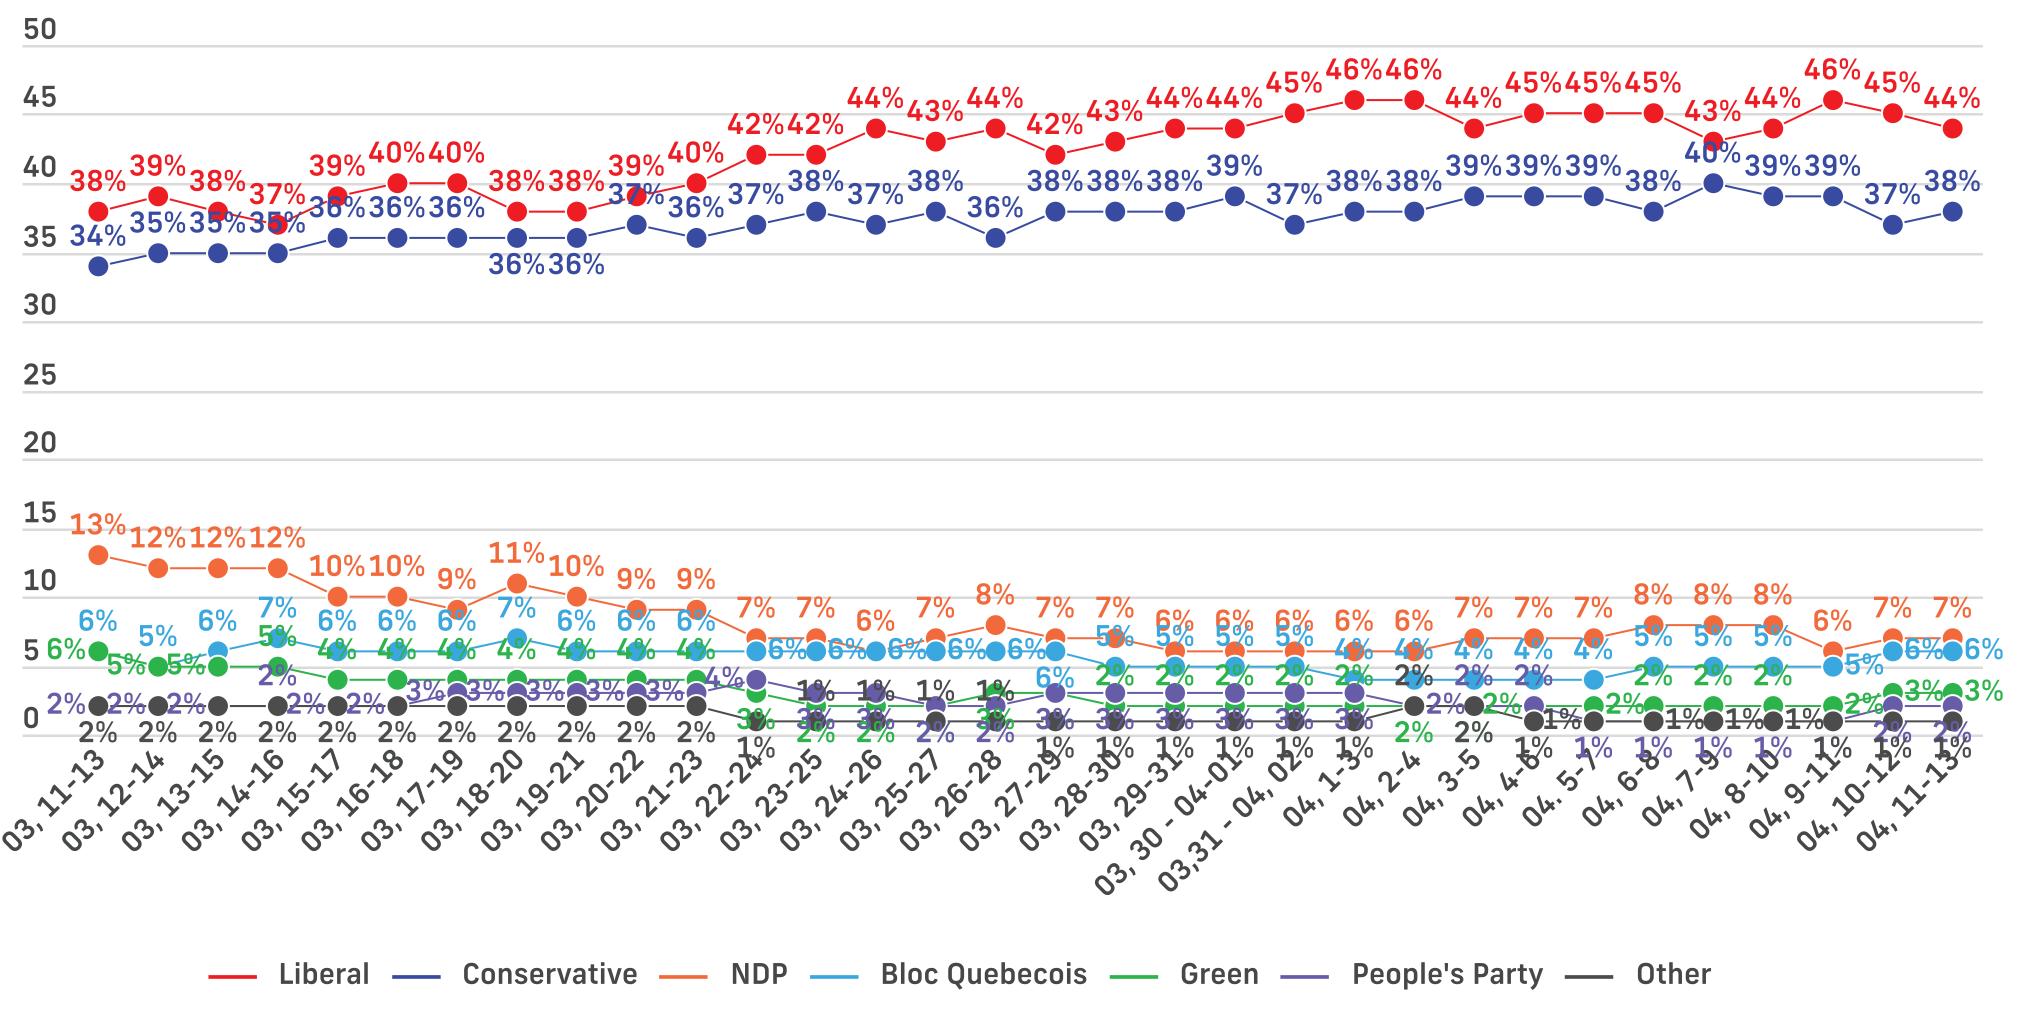

#### **Voting Intent - National**

Q: If a Federal Election were held today, which party would you vote for? Undecided Only: And which party are you leaning towards?

#### **All Voters**

|                                              | All         | Female | Male | Other | 18-34 | 35-49       | 50-64      | 65+         | ATL         | QC  | ON          | MB/SK      | AB         | ВС  |
|----------------------------------------------|-------------|--------|------|-------|-------|-------------|------------|-------------|-------------|-----|-------------|------------|------------|-----|
| Liberal Party led by Mark Carney             | <b>42</b> % | 44%    | 40%  | 41%   | 39%   | <b>41</b> % | 43%        | <b>45</b> % | <b>56</b> % | 38% | <b>45</b> % | 36%        | 26%        | 49% |
| Conservative Party led by Pierre Poilievre   | 36%         | 33%    | 38%  | 40%   | 40%   | 38%         | 34%        | 32%         | 38%         | 24% | 35%         | 46%        | 53%        | 38% |
| NDP led by Jagmeet Singh                     | <b>7</b> %  | 8%     | 5%   | 6%    | 6%    | 6%          | <b>7</b> % | 8%          | 2%          | 5%  | 9%          | <b>7</b> % | <b>7</b> % | 6%  |
| Bloc Québécois led by Yves-François Blanchet | <b>5</b> %  | 5%     | 6%   | 2%    | 5%    | 6%          | 6%         | 5%          | -           | 23% | -           | -          | -          | -   |
| Green Party led by Elizabeth May             | 2%          | 2%     | 3%   | 2%    | 2%    | 3%          | 2%         | 2%          | 1%          | 2%  | 3%          | 2%         | 2%         | 2%  |
| People's Party led by Maxime Bernier         | 2%          | 2%     | 2%   | 0%    | 2%    | 2%          | 2%         | 3%          | 0%          | 2%  | 2%          | 1%         | 5%         | 1%  |
| Other Party or Candidate                     | 1%          | 1%     | 1%   | 2%    | 1%    | 1%          | 1%         | 1%          | 2%          | 1%  | 1%          | 0%         | 2%         | 1%  |
| Undecided                                    | <b>5</b> %  | 5%     | 4%   | 8%    | 6%    | 3%          | <b>4</b> % | 5%          | 2%          | 5%  | <b>5</b> %  | 9%         | <b>4</b> % | 3%  |
| Sample (Unweighted)                          | 1500        | 730    | 700  | 70    | 400   | 364         | 382        | 354         | 100         | 345 | 585         | 95         | 165        | 210 |
| Weighted                                     | 1500        | 732    | 697  | 71    | 400   | 364         | 382        | 354         | 101         | 347 | 581         | 96         | 166        | 209 |

#### **Decided & Leaning**

|                                              | All        | Female | Male        | Other | 18-34       | 35-49       | 50-64       | 65+         | ATL | QC  | ON          | MB/SK | AB          | ВС          |
|----------------------------------------------|------------|--------|-------------|-------|-------------|-------------|-------------|-------------|-----|-----|-------------|-------|-------------|-------------|
| Liberal Party led by Mark Carney             | 44%        | 46%    | <b>41</b> % | 43%   | <b>41</b> % | <b>42</b> % | <b>45</b> % | <b>47</b> % | 56% | 40% | <b>47</b> % | 37%   | 28%         | <b>50</b> % |
| Conservative Party led by Pierre Poilievre   | 38%        | 35%    | 40%         | 44%   | 43%         | 39%         | 35%         | 34%         | 39% | 25% | 37%         | 50%   | <b>55</b> % | 39%         |
| NDP led by Jagmeet Singh                     | <b>7</b> % | 8%     | 6%          | 6%    | 6%          | <b>7</b> %  | 8%          | 9%          | 2%  | 6%  | 9%          | 9%    | <b>7</b> %  | 6%          |
| Bloc Québécois led by Yves-François Blanchet | 6%         | 5%     | <b>7</b> %  | 2%    | 5%          | 6%          | 6%          | 5%          | -   | 24% | -           | -     | -           | -           |
| Green Party led by Elizabeth May             | 3%         | 2%     | 3%          | 2%    | 2%          | 3%          | 2%          | 2%          | 1%  | 2%  | 3%          | 2%    | 2%          | 2%          |
| People's Party led by Maxime Bernier         | 2%         | 2%     | 2%          | 1%    | 2%          | 2%          | 2%          | 3%          | 0%  | 2%  | 2%          | 1%    | 6%          | 1%          |
| Other Party or Candidate                     | 1%         | 1%     | 1%          | 3%    | 1%          | 1%          | 1%          | 1%          | 2%  | 1%  | 1%          | 1%    | 2%          | 1%          |
| Sample (Unweighted)                          | 1469       | 716    | 685         | 68    | 393         | 358         | 374         | 344         | 98  | 340 | 574         | 93    | 160         | 204         |
| Weighted                                     | 1468       | 717    | 684         | 68    | 388         | 358         | 375         | 347         | 100 | 339 | 564         | 93    | 165         | 206         |