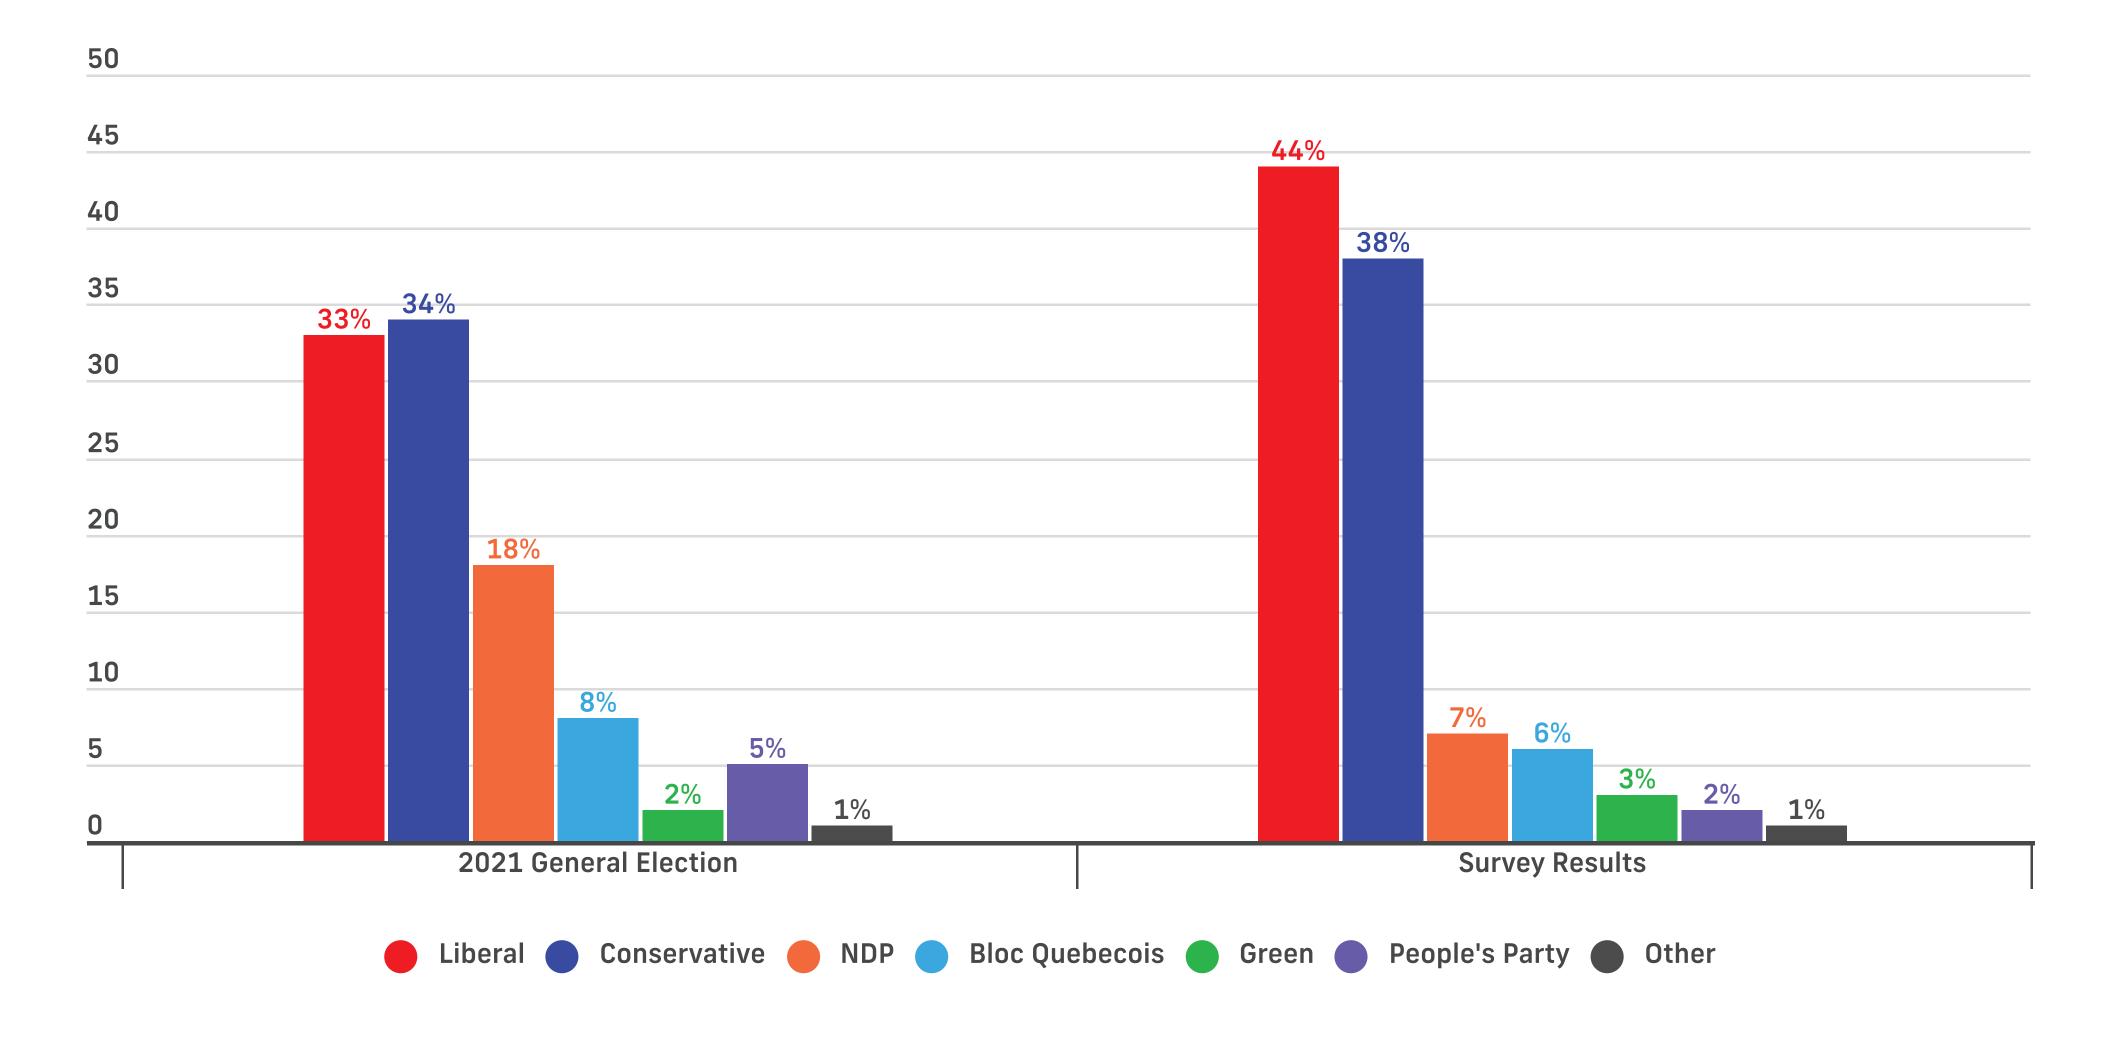

#### **Voting Intent - National**

Q: If a Federal Election were held today, which party would you vote for? Undecided Only: And which party are you leaning towards?

#### **All Voters**

|                                              | All         | Female | Male | Other | 18-34 | 35-49       | 50-64      | 65+         | ATL         | QC  | ON          | MB/SK      | AB         | ВС  |
|----------------------------------------------|-------------|--------|------|-------|-------|-------------|------------|-------------|-------------|-----|-------------|------------|------------|-----|
| Liberal Party led by Mark Carney             | <b>42</b> % | 44%    | 40%  | 41%   | 39%   | <b>41</b> % | 43%        | <b>45</b> % | <b>56</b> % | 38% | <b>45</b> % | 36%        | 26%        | 49% |
| Conservative Party led by Pierre Poilievre   | 36%         | 33%    | 38%  | 40%   | 40%   | 38%         | 34%        | 32%         | 38%         | 24% | 35%         | 46%        | 53%        | 38% |
| NDP led by Jagmeet Singh                     | <b>7</b> %  | 8%     | 5%   | 6%    | 6%    | 6%          | <b>7</b> % | 8%          | 2%          | 5%  | 9%          | <b>7</b> % | <b>7</b> % | 6%  |
| Bloc Québécois led by Yves-François Blanchet | <b>5</b> %  | 5%     | 6%   | 2%    | 5%    | 6%          | 6%         | 5%          | -           | 23% | -           | -          | -          | -   |
| Green Party led by Elizabeth May             | 2%          | 2%     | 3%   | 2%    | 2%    | 3%          | 2%         | 2%          | 1%          | 2%  | 3%          | 2%         | 2%         | 2%  |
| People's Party led by Maxime Bernier         | 2%          | 2%     | 2%   | 0%    | 2%    | 2%          | 2%         | 3%          | 0%          | 2%  | 2%          | 1%         | 5%         | 1%  |
| Other Party or Candidate                     | 1%          | 1%     | 1%   | 2%    | 1%    | 1%          | 1%         | 1%          | 2%          | 1%  | 1%          | 0%         | 2%         | 1%  |
| Undecided                                    | <b>5</b> %  | 5%     | 4%   | 8%    | 6%    | 3%          | <b>4</b> % | 5%          | 2%          | 5%  | <b>5</b> %  | 9%         | <b>4</b> % | 3%  |
| Sample (Unweighted)                          | 1500        | 730    | 700  | 70    | 400   | 364         | 382        | 354         | 100         | 345 | 585         | 95         | 165        | 210 |
| Weighted                                     | 1500        | 732    | 697  | 71    | 400   | 364         | 382        | 354         | 101         | 347 | 581         | 96         | 166        | 209 |

#### **Decided & Leaning**

|                                              | All        | Female | Male        | Other | 18-34       | 35-49       | 50-64       | 65+         | ATL | QC  | ON          | MB/SK | AB          | ВС          |
|----------------------------------------------|------------|--------|-------------|-------|-------------|-------------|-------------|-------------|-----|-----|-------------|-------|-------------|-------------|
| Liberal Party led by Mark Carney             | 44%        | 46%    | <b>41</b> % | 43%   | <b>41</b> % | <b>42</b> % | <b>45</b> % | <b>47</b> % | 56% | 40% | <b>47</b> % | 37%   | 28%         | <b>50</b> % |
| Conservative Party led by Pierre Poilievre   | 38%        | 35%    | 40%         | 44%   | 43%         | 39%         | 35%         | 34%         | 39% | 25% | 37%         | 50%   | <b>55</b> % | 39%         |
| NDP led by Jagmeet Singh                     | <b>7</b> % | 8%     | 6%          | 6%    | 6%          | <b>7</b> %  | 8%          | 9%          | 2%  | 6%  | 9%          | 9%    | <b>7</b> %  | 6%          |
| Bloc Québécois led by Yves-François Blanchet | 6%         | 5%     | <b>7</b> %  | 2%    | 5%          | 6%          | 6%          | 5%          | -   | 24% | -           | -     | -           | -           |
| Green Party led by Elizabeth May             | 3%         | 2%     | 3%          | 2%    | 2%          | 3%          | 2%          | 2%          | 1%  | 2%  | 3%          | 2%    | 2%          | 2%          |
| People's Party led by Maxime Bernier         | 2%         | 2%     | 2%          | 1%    | 2%          | 2%          | 2%          | 3%          | 0%  | 2%  | 2%          | 1%    | 6%          | 1%          |
| Other Party or Candidate                     | 1%         | 1%     | 1%          | 3%    | 1%          | 1%          | 1%          | 1%          | 2%  | 1%  | 1%          | 1%    | 2%          | 1%          |
| Sample (Unweighted)                          | 1469       | 716    | 685         | 68    | 393         | 358         | 374         | 344         | 98  | 340 | 574         | 93    | 160         | 204         |
| Weighted                                     | 1468       | 717    | 684         | 68    | 388         | 358         | 375         | 347         | 100 | 339 | 564         | 93    | 165         | 206         |