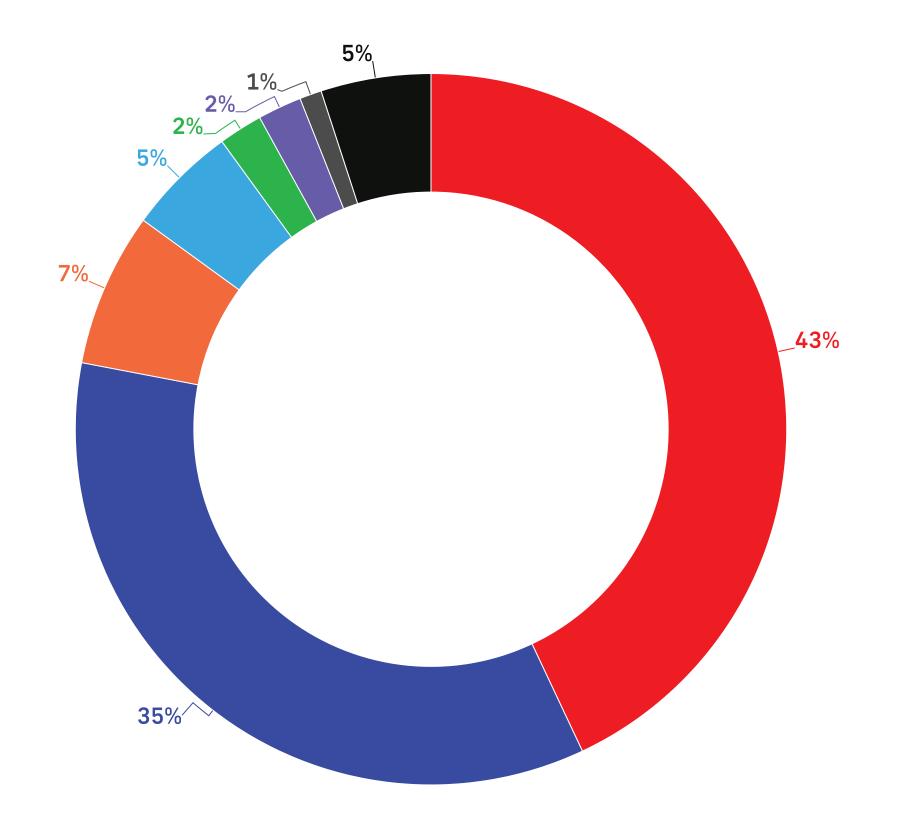

#### **Voting Intent - National**

Q: If a Federal Election were held today, which party would you vote for?

Liberal Party led by Mark Carney — Conservative Party led by Pierre Poilievre — NDP led by Jagmeet Singh
— Bloc Québécois led by Yves-François Blanchet — Green Party led by Elizabeth May
— People's Party led by Maxime Bernier — Other Party or Candidate — Undecided

#### **All Voters**

|                                              | All        | Female | Male | Other      | 18-34      | 35-49      | 50-64      | 65+ | ATL | QC  | ON  | MB/SK      | AB          | ВС          |
|----------------------------------------------|------------|--------|------|------------|------------|------------|------------|-----|-----|-----|-----|------------|-------------|-------------|
| Liberal Party led by Mark Carney             | 43%        | 45%    | 40%  | 40%        | 38%        | 43%        | 44%        | 46% | 59% | 39% | 46% | 38%        | 27%         | <b>47</b> % |
| Conservative Party led by Pierre Poilievre   | 35%        | 31%    | 38%  | 40%        | 39%        | 36%        | 34%        | 29% | 34% | 22% | 35% | 45%        | <b>52</b> % | 37%         |
| NDP led by Jagmeet Singh                     | <b>7</b> % | 8%     | 5%   | <b>7</b> % | 7%         | 5%         | <b>7</b> % | 9%  | 2%  | 5%  | 8%  | <b>7</b> % | 6%          | <b>7</b> %  |
| Bloc Québécois led by Yves-François Blanchet | 5%         | 5%     | 6%   | 2%         | 5%         | 5%         | 6%         | 6%  | -   | 23% | -   | -          | -           | -           |
| Green Party led by Elizabeth May             | 2%         | 2%     | 3%   | 2%         | 2%         | 3%         | 2%         | 2%  | 1%  | 2%  | 3%  | 2%         | 2%          | 2%          |
| People's Party led by Maxime Bernier         | 2%         | 2%     | 2%   | 0%         | 2%         | 3%         | 1%         | 3%  | 1%  | 3%  | 2%  | 0%         | 5%          | 1%          |
| Other Party or Candidate                     | 1%         | 1%     | 1%   | 1%         | 1%         | 1%         | 1%         | 1%  | 2%  | 1%  | 1%  | 0%         | 1%          | 1%          |
| Undecided                                    | 5%         | 6%     | 5%   | 10%        | <b>7</b> % | <b>4</b> % | 5%         | 5%  | 2%  | 6%  | 5%  | 9%         | 6%          | 4%          |
| Sample (Unweighted)                          | 1500       | 731    | 699  | 70         | 399        | 366        | 381        | 354 | 100 | 350 | 578 | 97         | 165         | 210         |
| Weighted                                     | 1500       | 732    | 697  | 71         | 400        | 364        | 382        | 354 | 101 | 347 | 581 | 96         | 166         | 209         |