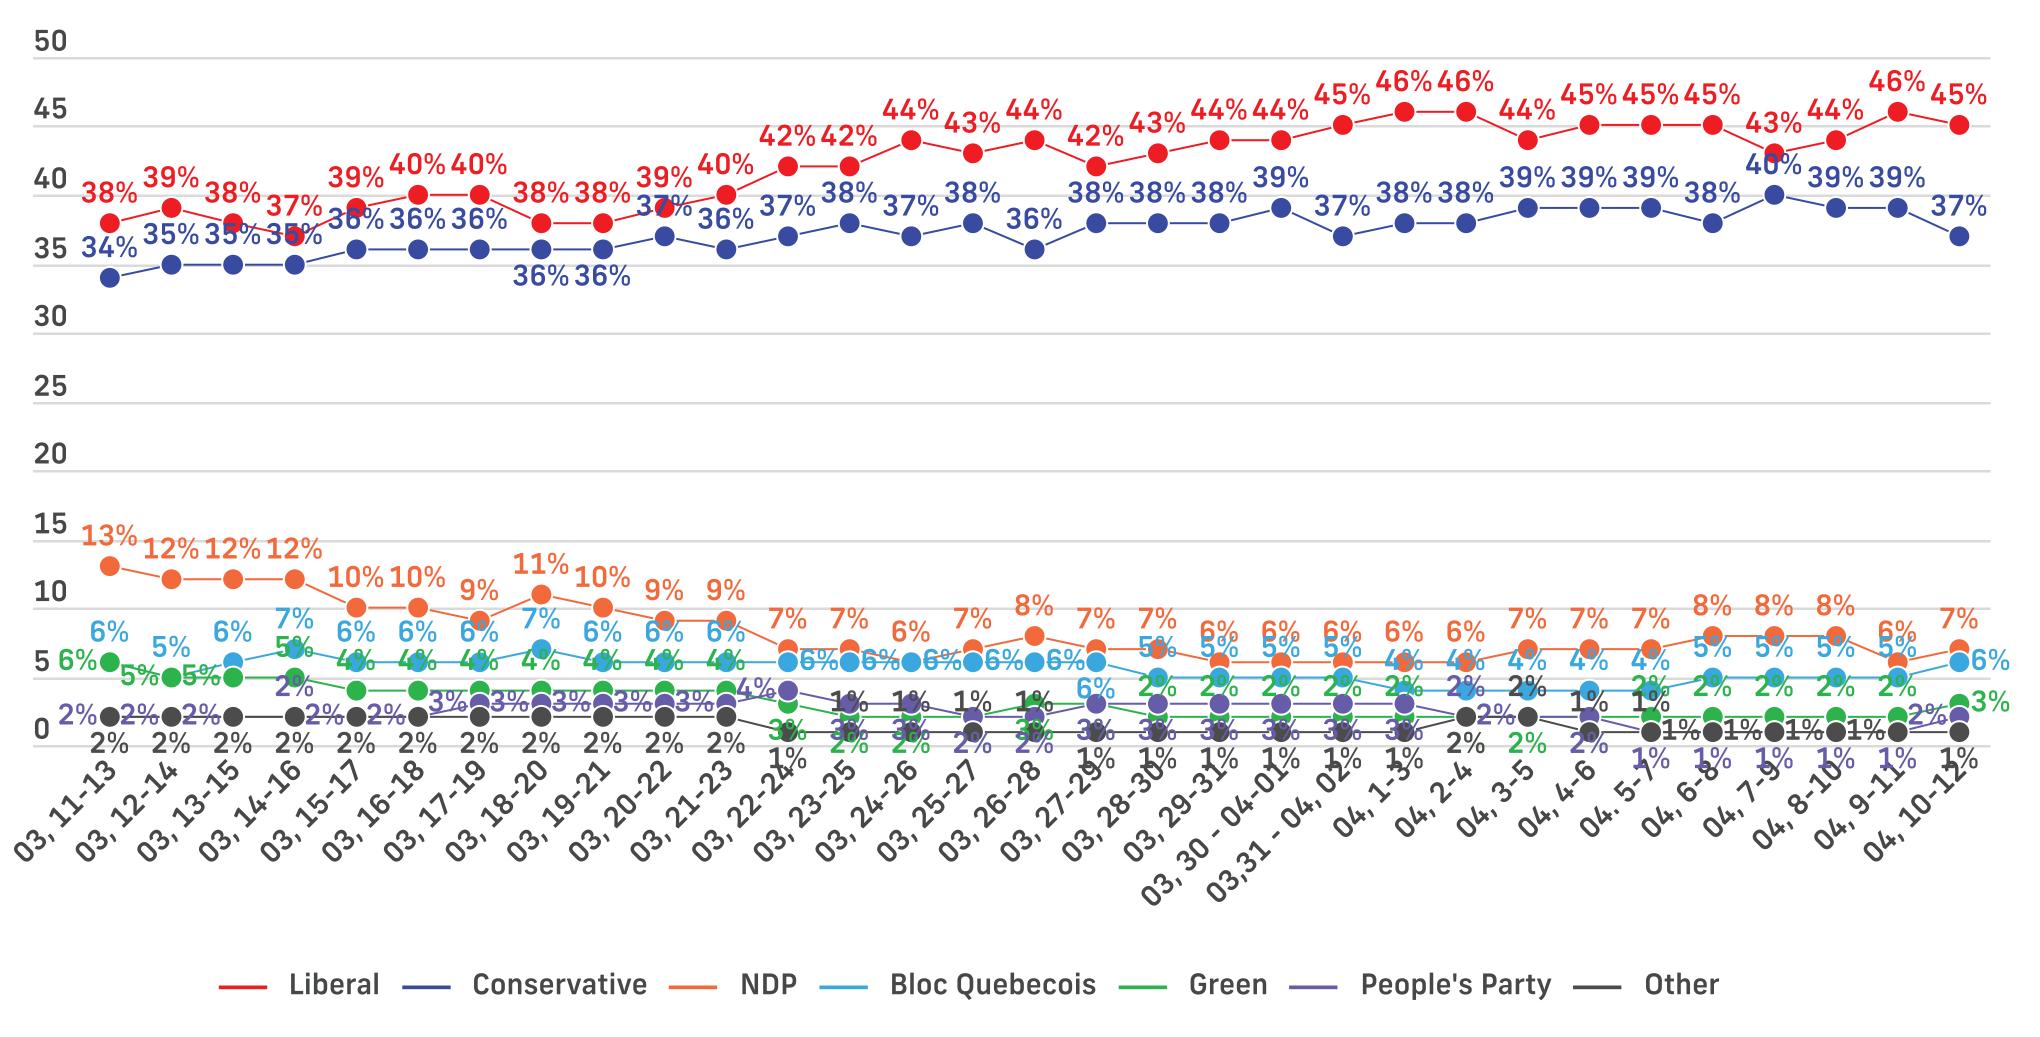

#### **Voting Intent - Federal - Decided & Leaning Only**

Q: If a Federal Election were held today, which party would you vote for? & (Undecided Only): And which party are you leaning towards?

#### **All Voters**

|                                              | All        | Female | Male | Other      | 18-34      | 35-49      | 50-64      | 65+ | ATL | QC  | ON  | MB/SK      | AB          | ВС          |
|----------------------------------------------|------------|--------|------|------------|------------|------------|------------|-----|-----|-----|-----|------------|-------------|-------------|
| Liberal Party led by Mark Carney             | 43%        | 45%    | 40%  | 40%        | 38%        | 43%        | 44%        | 46% | 59% | 39% | 46% | 38%        | 27%         | <b>47</b> % |
| Conservative Party led by Pierre Poilievre   | 35%        | 31%    | 38%  | 40%        | 39%        | 36%        | 34%        | 29% | 34% | 22% | 35% | 45%        | <b>52</b> % | 37%         |
| NDP led by Jagmeet Singh                     | <b>7</b> % | 8%     | 5%   | <b>7</b> % | 7%         | 5%         | <b>7</b> % | 9%  | 2%  | 5%  | 8%  | <b>7</b> % | 6%          | <b>7</b> %  |
| Bloc Québécois led by Yves-François Blanchet | 5%         | 5%     | 6%   | 2%         | 5%         | 5%         | 6%         | 6%  | -   | 23% | -   | -          | -           | -           |
| Green Party led by Elizabeth May             | 2%         | 2%     | 3%   | 2%         | 2%         | 3%         | 2%         | 2%  | 1%  | 2%  | 3%  | 2%         | 2%          | 2%          |
| People's Party led by Maxime Bernier         | 2%         | 2%     | 2%   | 0%         | 2%         | 3%         | 1%         | 3%  | 1%  | 3%  | 2%  | 0%         | 5%          | 1%          |
| Other Party or Candidate                     | 1%         | 1%     | 1%   | 1%         | 1%         | 1%         | 1%         | 1%  | 2%  | 1%  | 1%  | 0%         | 1%          | 1%          |
| Undecided                                    | 5%         | 6%     | 5%   | 10%        | <b>7</b> % | <b>4</b> % | 5%         | 5%  | 2%  | 6%  | 5%  | 9%         | 6%          | 4%          |
| Sample (Unweighted)                          | 1500       | 731    | 699  | 70         | 399        | 366        | 381        | 354 | 100 | 350 | 578 | 97         | 165         | 210         |
| Weighted                                     | 1500       | 732    | 697  | 71         | 400        | 364        | 382        | 354 | 101 | 347 | 581 | 96         | 166         | 209         |

#### **Decided & Leaning**

|                                              | All        | Female | Male | Other | 18-34       | 35-49 | 50-64 | 65+ | ATL | QC          | ON  | MB/SK | AB  | ВС  |
|----------------------------------------------|------------|--------|------|-------|-------------|-------|-------|-----|-----|-------------|-----|-------|-----|-----|
| Liberal Party led by Mark Carney             | 45%        | 48%    | 42%  | 43%   | 41%         | 45%   | 47%   | 48% | 59% | <b>41</b> % | 49% | 39%   | 30% | 49% |
| Conservative Party led by Pierre Poilievre   | 37%        | 33%    | 39%  | 44%   | <b>42</b> % | 37%   | 35%   | 31% | 35% | 24%         | 37% | 49%   | 55% | 38% |
| NDP led by Jagmeet Singh                     | <b>7</b> % | 8%     | 6%   | 8%    | 7%          | 5%    | 7%    | 9%  | 2%  | 6%          | 9%  | 9%    | 7%  | 8%  |
| Bloc Québécois led by Yves-François Blanchet | 6%         | 5%     | 6%   | 2%    | 5%          | 5%    | 6%    | 6%  | -   | 24%         | -   | -     | -   | -   |
| Green Party led by Elizabeth May             | 3%         | 2%     | 3%   | 2%    | 2%          | 3%    | 2%    | 2%  | 1%  | 2%          | 3%  | 2%    | 2%  | 2%  |
| People's Party led by Maxime Bernier         | 2%         | 2%     | 3%   | 1%    | 2%          | 3%    | 1%    | 3%  | 1%  | 3%          | 2%  | 0%    | 5%  | 1%  |
| Other Party or Candidate                     | 1%         | 1%     | 1%   | 1%    | 1%          | 1%    | 1%    | 1%  | 2%  | 1%          | 1%  | 0%    | 1%  | 1%  |
| Sample (Unweighted)                          | 1458       | 708    | 682  | 68    | 392         | 354   | 370   | 342 | 99  | 333         | 561 | 94    | 163 | 208 |
| Weighted                                     | 1457       | 710    | 681  | 66    | 386         | 354   | 371   | 346 | 100 | 335         | 562 | 93    | 163 | 204 |