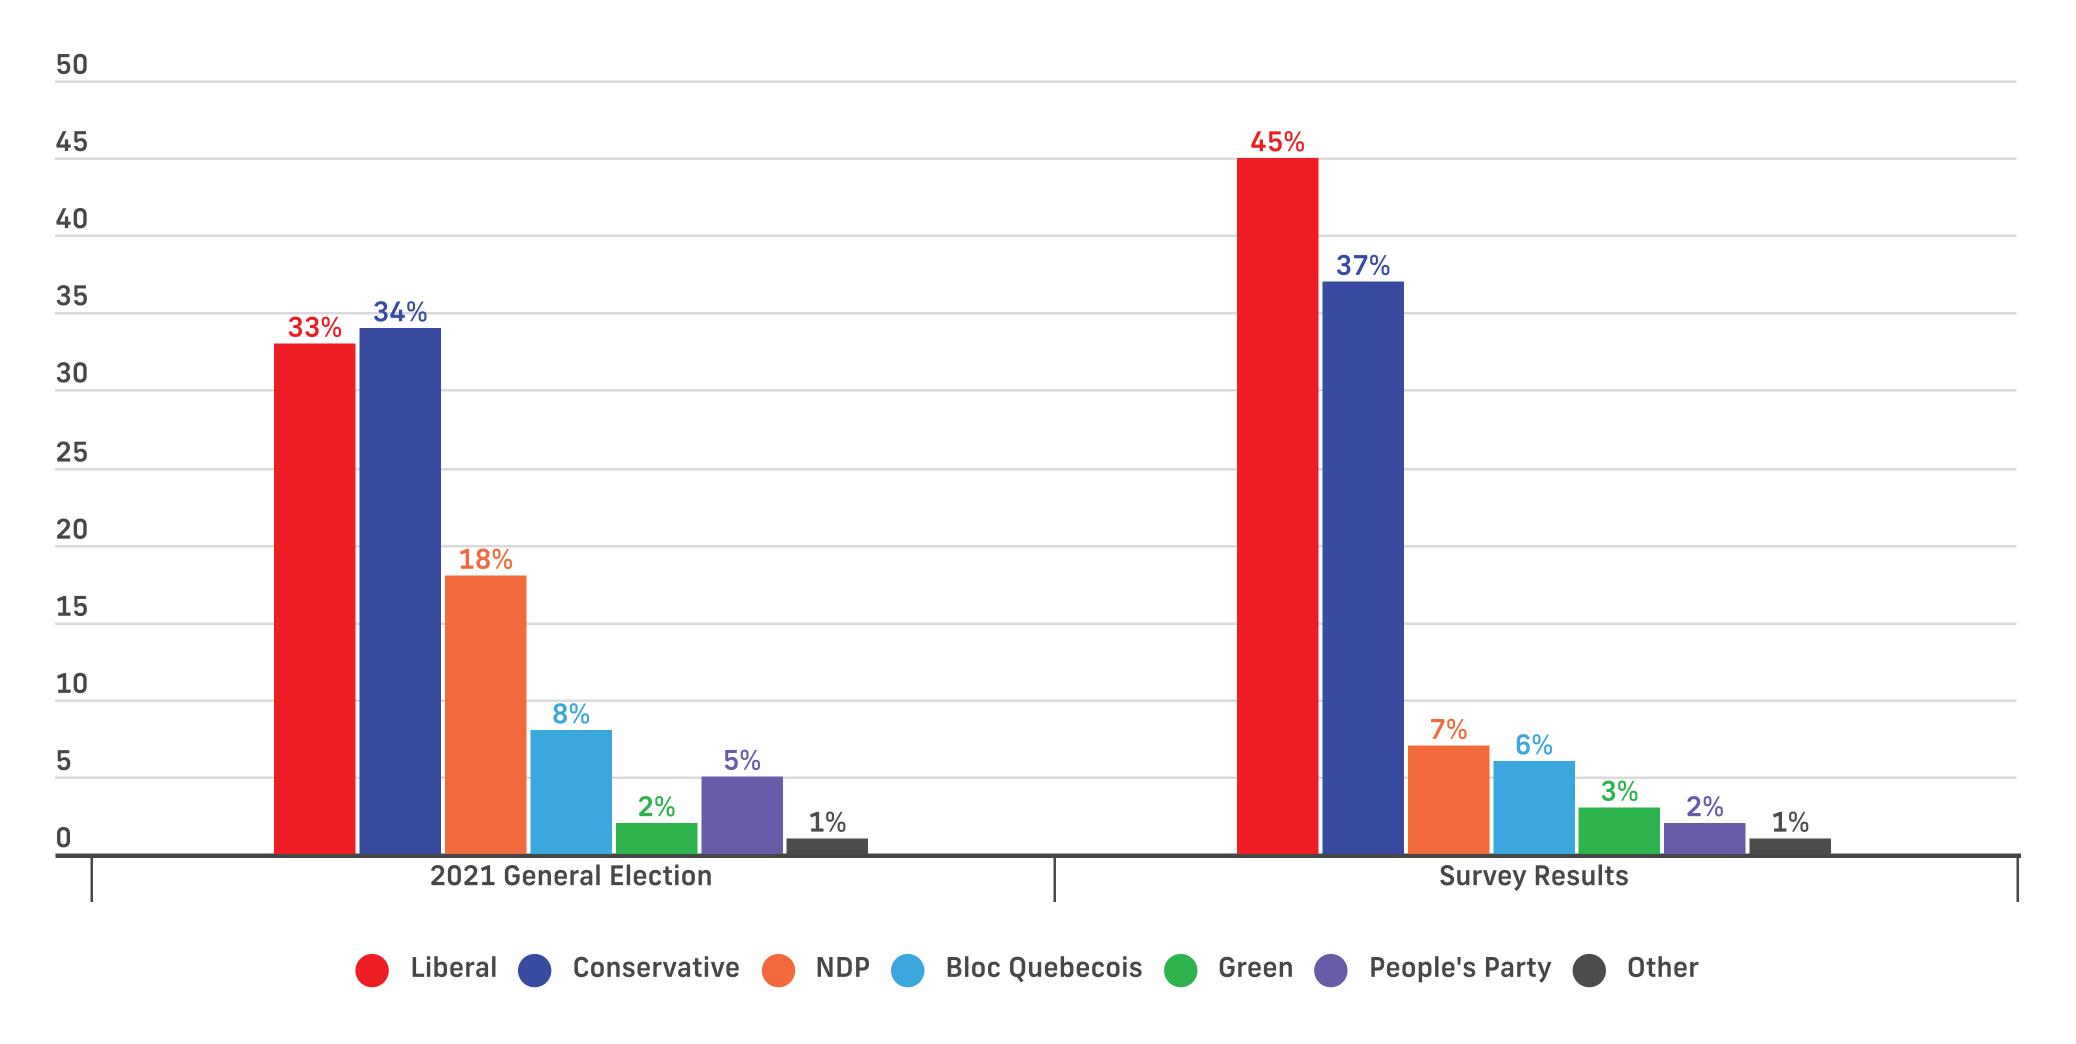

#### **Voting Intent - National - Decided & Leaning Only**

Q: If a Federal Election were held today, which party would you vote for? & (Undecided Only): And which party are you leaning towards?

#### **All Voters**

|                                              | All        | Female | Male | Other      | 18-34      | 35-49      | 50-64      | 65+ | ATL | QC  | ON  | MB/SK      | AB          | ВС          |
|----------------------------------------------|------------|--------|------|------------|------------|------------|------------|-----|-----|-----|-----|------------|-------------|-------------|
| Liberal Party led by Mark Carney             | 43%        | 45%    | 40%  | 40%        | 38%        | 43%        | 44%        | 46% | 59% | 39% | 46% | 38%        | 27%         | <b>47</b> % |
| Conservative Party led by Pierre Poilievre   | 35%        | 31%    | 38%  | 40%        | 39%        | 36%        | 34%        | 29% | 34% | 22% | 35% | 45%        | <b>52</b> % | 37%         |
| NDP led by Jagmeet Singh                     | <b>7</b> % | 8%     | 5%   | <b>7</b> % | 7%         | 5%         | <b>7</b> % | 9%  | 2%  | 5%  | 8%  | <b>7</b> % | 6%          | <b>7</b> %  |
| Bloc Québécois led by Yves-François Blanchet | 5%         | 5%     | 6%   | 2%         | 5%         | 5%         | 6%         | 6%  | -   | 23% | -   | -          | -           | -           |
| Green Party led by Elizabeth May             | 2%         | 2%     | 3%   | 2%         | 2%         | 3%         | 2%         | 2%  | 1%  | 2%  | 3%  | 2%         | 2%          | 2%          |
| People's Party led by Maxime Bernier         | 2%         | 2%     | 2%   | 0%         | 2%         | 3%         | 1%         | 3%  | 1%  | 3%  | 2%  | 0%         | 5%          | 1%          |
| Other Party or Candidate                     | 1%         | 1%     | 1%   | 1%         | 1%         | 1%         | 1%         | 1%  | 2%  | 1%  | 1%  | 0%         | 1%          | 1%          |
| Undecided                                    | 5%         | 6%     | 5%   | 10%        | <b>7</b> % | <b>4</b> % | 5%         | 5%  | 2%  | 6%  | 5%  | 9%         | 6%          | 4%          |
| Sample (Unweighted)                          | 1500       | 731    | 699  | 70         | 399        | 366        | 381        | 354 | 100 | 350 | 578 | 97         | 165         | 210         |
| Weighted                                     | 1500       | 732    | 697  | 71         | 400        | 364        | 382        | 354 | 101 | 347 | 581 | 96         | 166         | 209         |

#### **Decided & Leaning**

|                                              | All        | Female | Male | Other | 18-34       | 35-49 | 50-64 | 65+ | ATL | QC          | ON  | MB/SK | AB  | ВС  |
|----------------------------------------------|------------|--------|------|-------|-------------|-------|-------|-----|-----|-------------|-----|-------|-----|-----|
| Liberal Party led by Mark Carney             | 45%        | 48%    | 42%  | 43%   | 41%         | 45%   | 47%   | 48% | 59% | <b>41</b> % | 49% | 39%   | 30% | 49% |
| Conservative Party led by Pierre Poilievre   | 37%        | 33%    | 39%  | 44%   | <b>42</b> % | 37%   | 35%   | 31% | 35% | 24%         | 37% | 49%   | 55% | 38% |
| NDP led by Jagmeet Singh                     | <b>7</b> % | 8%     | 6%   | 8%    | 7%          | 5%    | 7%    | 9%  | 2%  | 6%          | 9%  | 9%    | 7%  | 8%  |
| Bloc Québécois led by Yves-François Blanchet | 6%         | 5%     | 6%   | 2%    | 5%          | 5%    | 6%    | 6%  | -   | 24%         | -   | -     | -   | -   |
| Green Party led by Elizabeth May             | 3%         | 2%     | 3%   | 2%    | 2%          | 3%    | 2%    | 2%  | 1%  | 2%          | 3%  | 2%    | 2%  | 2%  |
| People's Party led by Maxime Bernier         | 2%         | 2%     | 3%   | 1%    | 2%          | 3%    | 1%    | 3%  | 1%  | 3%          | 2%  | 0%    | 5%  | 1%  |
| Other Party or Candidate                     | 1%         | 1%     | 1%   | 1%    | 1%          | 1%    | 1%    | 1%  | 2%  | 1%          | 1%  | 0%    | 1%  | 1%  |
| Sample (Unweighted)                          | 1458       | 708    | 682  | 68    | 392         | 354   | 370   | 342 | 99  | 333         | 561 | 94    | 163 | 208 |
| Weighted                                     | 1457       | 710    | 681  | 66    | 386         | 354   | 371   | 346 | 100 | 335         | 562 | 93    | 163 | 204 |