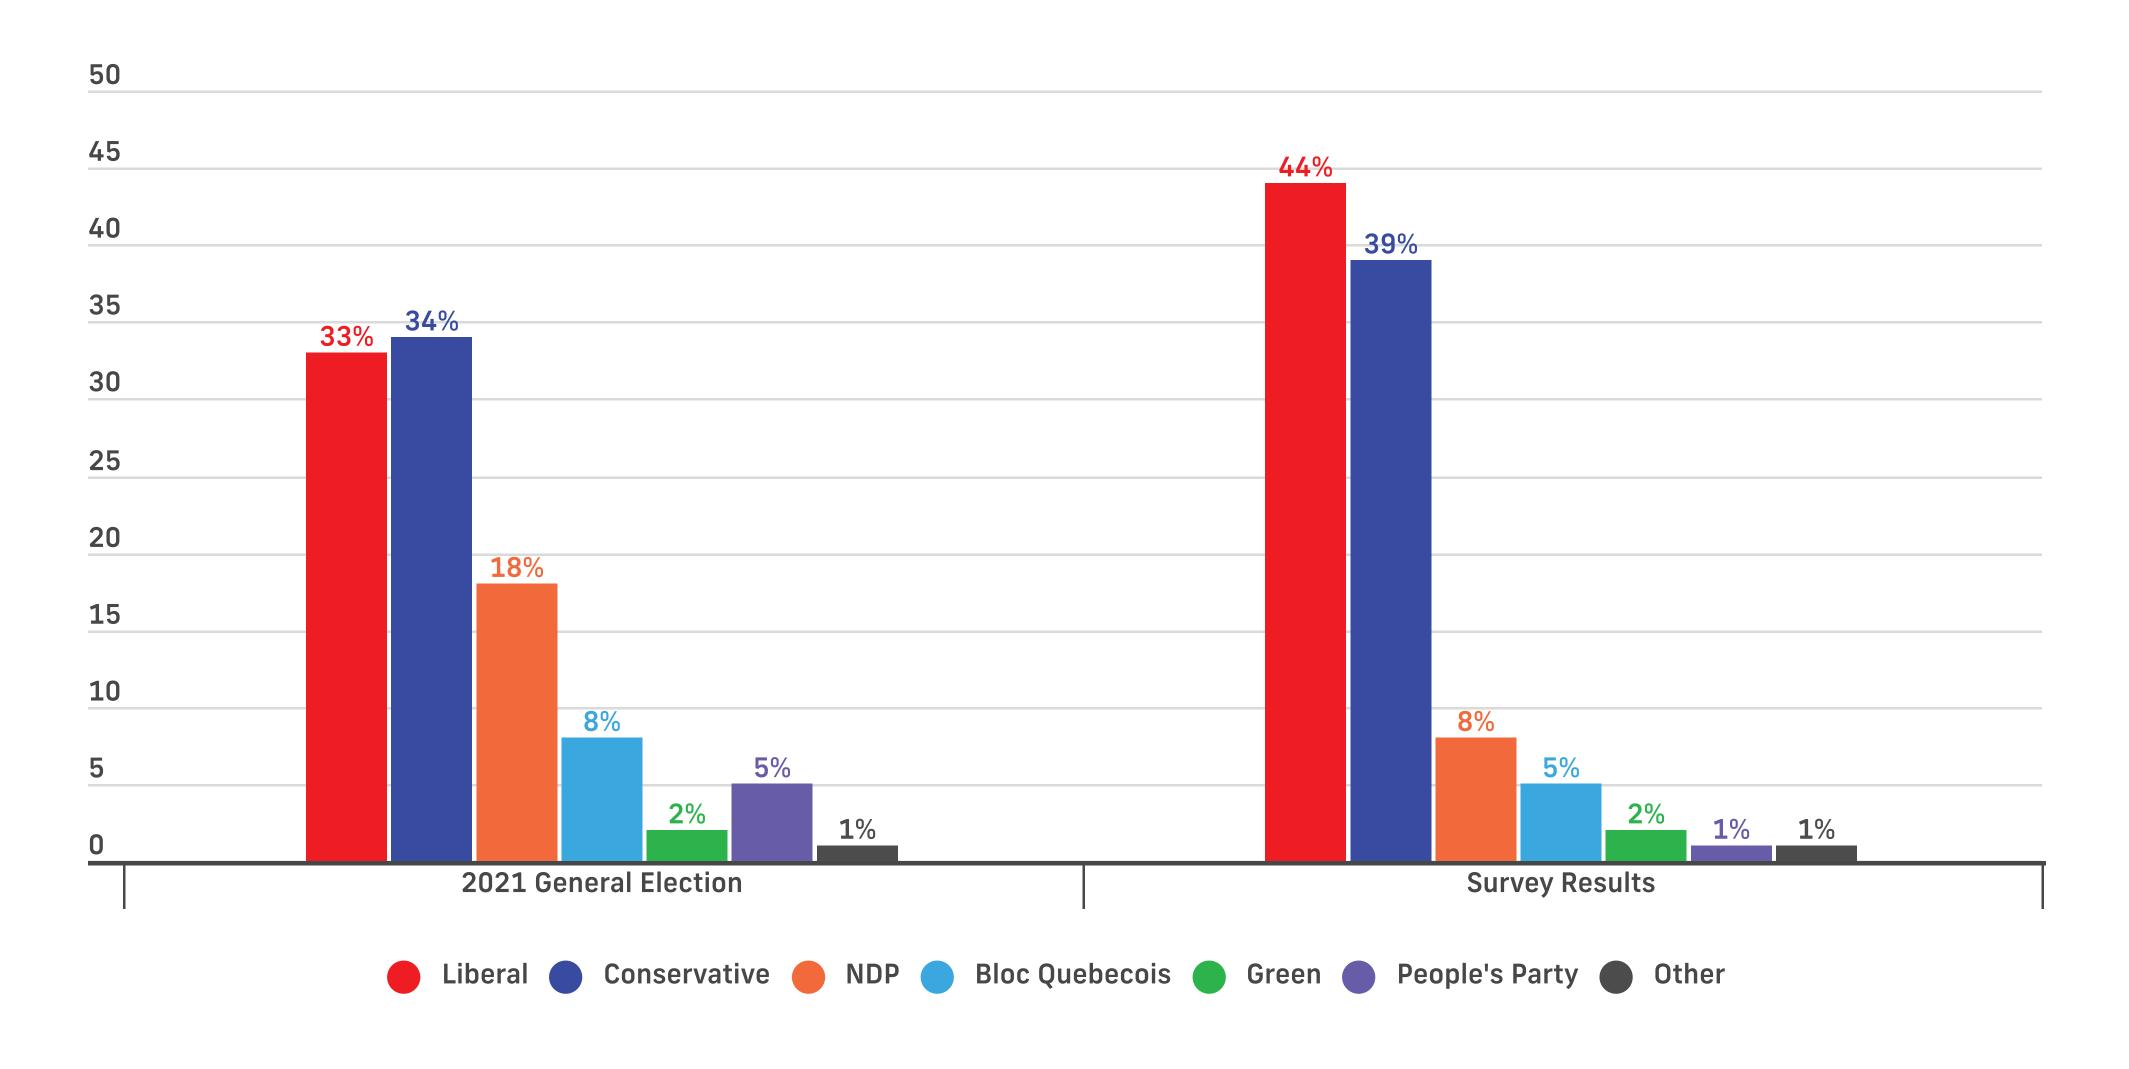

### **Voting Intent - Federal - Decided & Leaning Only** Q: If a Federal Election were held today, which party would you vote for? & (Undecided Only): And which party are you leaning towards?

**Voting Intent - National - Decided & Leaning Only** Q: If a Federal Election were held today, which party would you vote for? & (Undecided Only): And which party are you leaning towards?

— Liberal — Conservative — NDP — Bloc Quebecois — Green — People's Party — Other

### **Decided & Leaning**

|                                              | All  | Female      | Male        | Other       | 18-34       | 35-49 | 50-64       | 65+         | ATL | QC  | ON          | MB/SK      | AB  | BC          |
|----------------------------------------------|------|-------------|-------------|-------------|-------------|-------|-------------|-------------|-----|-----|-------------|------------|-----|-------------|
| Liberal Party led by Mark Carney             | 44%  | <b>47</b> % | <b>41</b> % | <b>44</b> % | <b>40</b> % | 43%   | <b>46</b> % | <b>47</b> % | 53% | 40% | <b>50</b> % | 36%        | 31% | <b>45</b> % |
| Conservative Party led by Pierre Poilievre   | 39%  | 36%         | <b>42</b> % | <b>41</b> % | <b>45</b> % | 40%   | 38%         | 33%         | 35% | 26% | 39%         | 50%        | 60% | <b>41</b> % |
| NDP led by Jagmeet Singh                     | 8%   | 8%          | 7%          | 12%         | 7%          | 7%    | 7%          | 11%         | 8%  | 8%  | 7%          | 9%         | 5%  | 11%         |
| Bloc Québécois led by Yves-François Blanchet | 5%   | 5%          | 6%          | 2%          | 4%          | 5%    | 6%          | 5%          | -   | 22% | -           | -          | -   | -           |
| Green Party led by Elizabeth May             | 2%   | 2%          | 2%          | 0%          | 1%          | 3%    | 2%          | 1%          | 0%  | 2%  | 2%          | <b>4</b> % | 3%  | 2%          |
| People's Party led by Maxime Bernier         | 1%   | 1%          | 1%          | 2%          | 1%          | 1%    | 1%          | 1%          | 2%  | 1%  | 1%          | 1%         | 1%  | 0%          |
| Other Party or Candidate                     | 1%   | 1%          | 1%          | 0%          | 1%          | 1%    | 1%          | 1%          | 2%  | 1%  | 1%          | 0%         | 1%  | 1%          |
| Sample (Unweighted)                          | 1462 | 707         | 683         | 72          | 393         | 354   | 371         | 345         | 101 | 330 | 565         | 95         | 161 | 210         |
| Weighted                                     | 1461 | 711         | 681         | 69          | 388         | 354   | 372         | 346         | 100 | 336 | 564         | 92         | 163 | 206         |