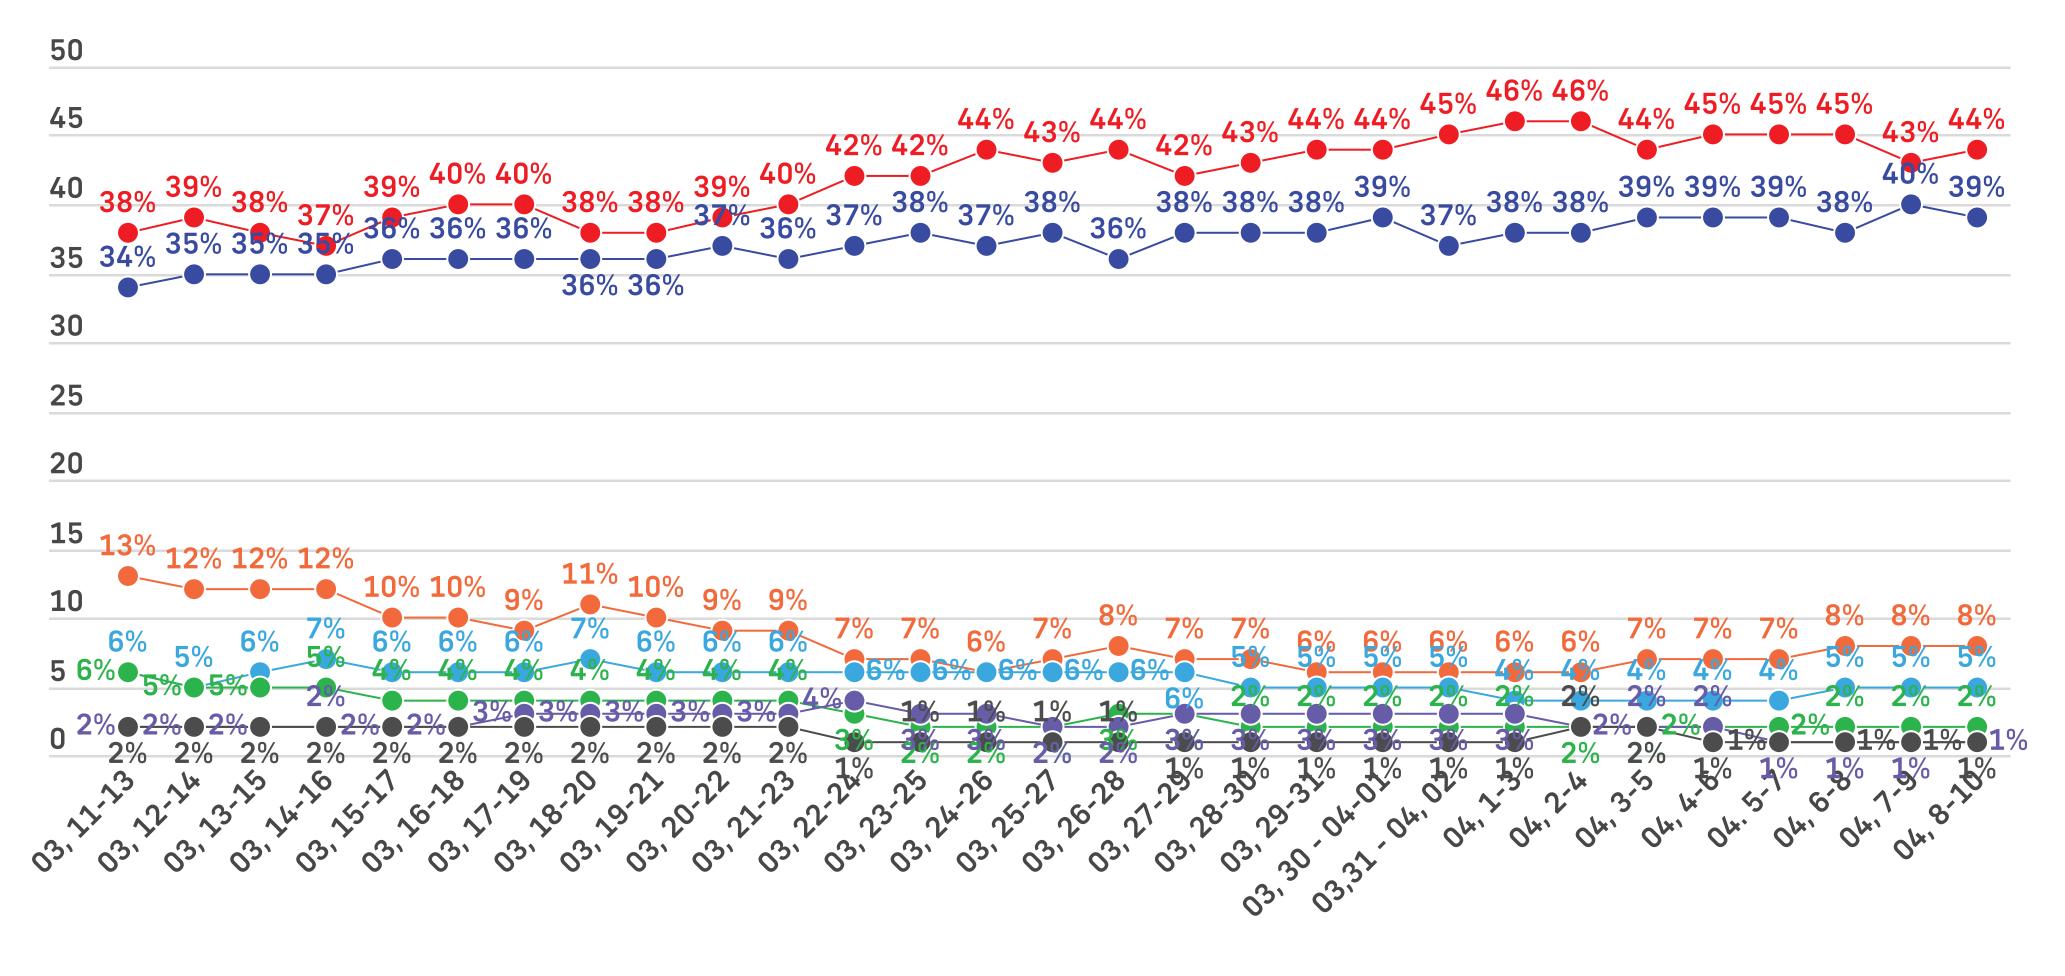

### **Voting Intent - National** *Q: If a Federal Election were held today, which party would you vote for?*

— Liberal Party led by Mark Carney — Conservative Party led by Pierre Poilievre — NDP led by Jagmeet Singh

---- Bloc Québécois led by Yves-François Blanchet ---- Green Party led by Elizabeth May

— People's Party led by Maxime Bernier — Other Party or Candidate — Undecided