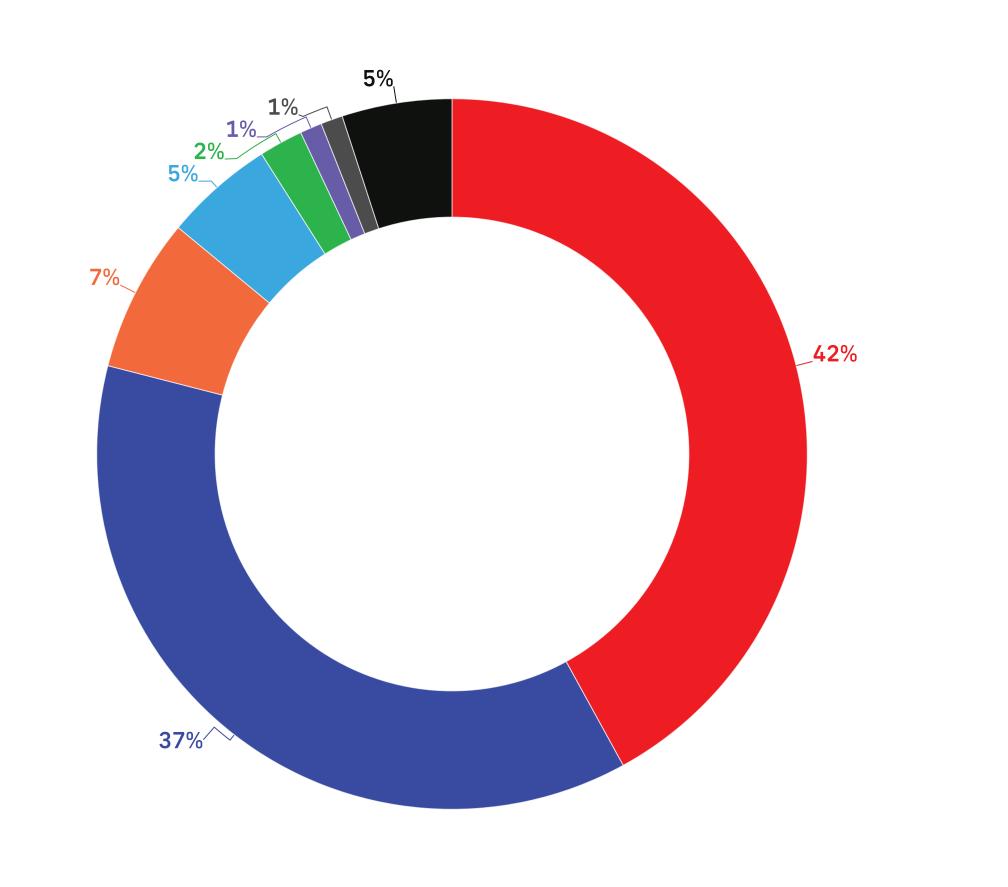

### **Voting Intent - National** *Q: If a Federal Election were held today, which party would you vote for?*

— Liberal Party led by Mark Carney — Conservative Party led by Pierre Poilievre — NDP led by Jagmeet Singh

---- Bloc Québécois led by Yves-François Blanchet ---- Green Party led by Elizabeth May

— People's Party led by Maxime Bernier — Other Party or Candidate — Undecided

### **Voting Intent - National** Q: If a Federal Election were held today, which party would you vote for? Undecided Only: And which party are you leaning towards?

|                                              | All         | Female      | Male | Other       | 18-34       | 35-49       | 50-64       | 65+         | ATL         | QC  | ON          | MB/SK       | AB          | BC  |
|----------------------------------------------|-------------|-------------|------|-------------|-------------|-------------|-------------|-------------|-------------|-----|-------------|-------------|-------------|-----|
| Liberal Party led by Mark Carney             | <b>42</b> % | <b>44</b> % | 39%  | <b>42</b> % | 38%         | <b>41</b> % | <b>44</b> % | <b>45</b> % | <b>53</b> % | 38% | <b>48</b> % | 34%         | 28%         | 42% |
| Conservative Party led by Pierre Poilievre   | 37%         | 34%         | 40%  | 38%         | <b>42</b> % | 39%         | 36%         | 31%         | 34%         | 24% | 37%         | <b>45</b> % | <b>57</b> % | 40% |
| NDP led by Jagmeet Singh                     | <b>7</b> %  | 8%          | 6%   | <b>11</b> % | 6%          | 6%          | 6%          | 11%         | 7%          | 8%  | <b>7</b> %  | 6%          | 5%          | 10% |
| Bloc Québécois led by Yves-François Blanchet | 5%          | 4%          | 5%   | 2%          | <b>4</b> %  | <b>4</b> %  | 5%          | 5%          | -           | 20% | -           | -           | -           | -   |
| Green Party led by Elizabeth May             | 2%          | 2%          | 2%   | 0%          | 1%          | 3%          | 2%          | 1%          | 0%          | 2%  | 2%          | <b>4</b> %  | 2%          | 1%  |
| People's Party led by Maxime Bernier         | 1%          | 1%          | 1%   | 2%          | 1%          | 2%          | 1%          | 1%          | 1%          | 1%  | 1%          | 1%          | 2%          | 0%  |
| Other Party or Candidate                     | 1%          | 1%          | 1%   | 0%          | 1%          | 1%          | 1%          | 1%          | 2%          | 1%  | 1%          | 0%          | 1%          | 1%  |
| Undecided                                    | 5%          | 6%          | 5%   | 5%          | 6%          | <b>4</b> %  | 5%          | 5%          | 2%          | 6%  | 5%          | 9%          | 6%          | 5%  |
| Sample (Unweighted)                          | 1500        | 729         | 698  | 73          | 400         | 363         | 384         | 353         | 102         | 349 | 577         | 97          | 165         | 210 |
| Weighted                                     | 1500        | 732         | 697  | 71          | 400         | 364         | 382         | 354         | 101         | 347 | 581         | 96          | 166         | 209 |