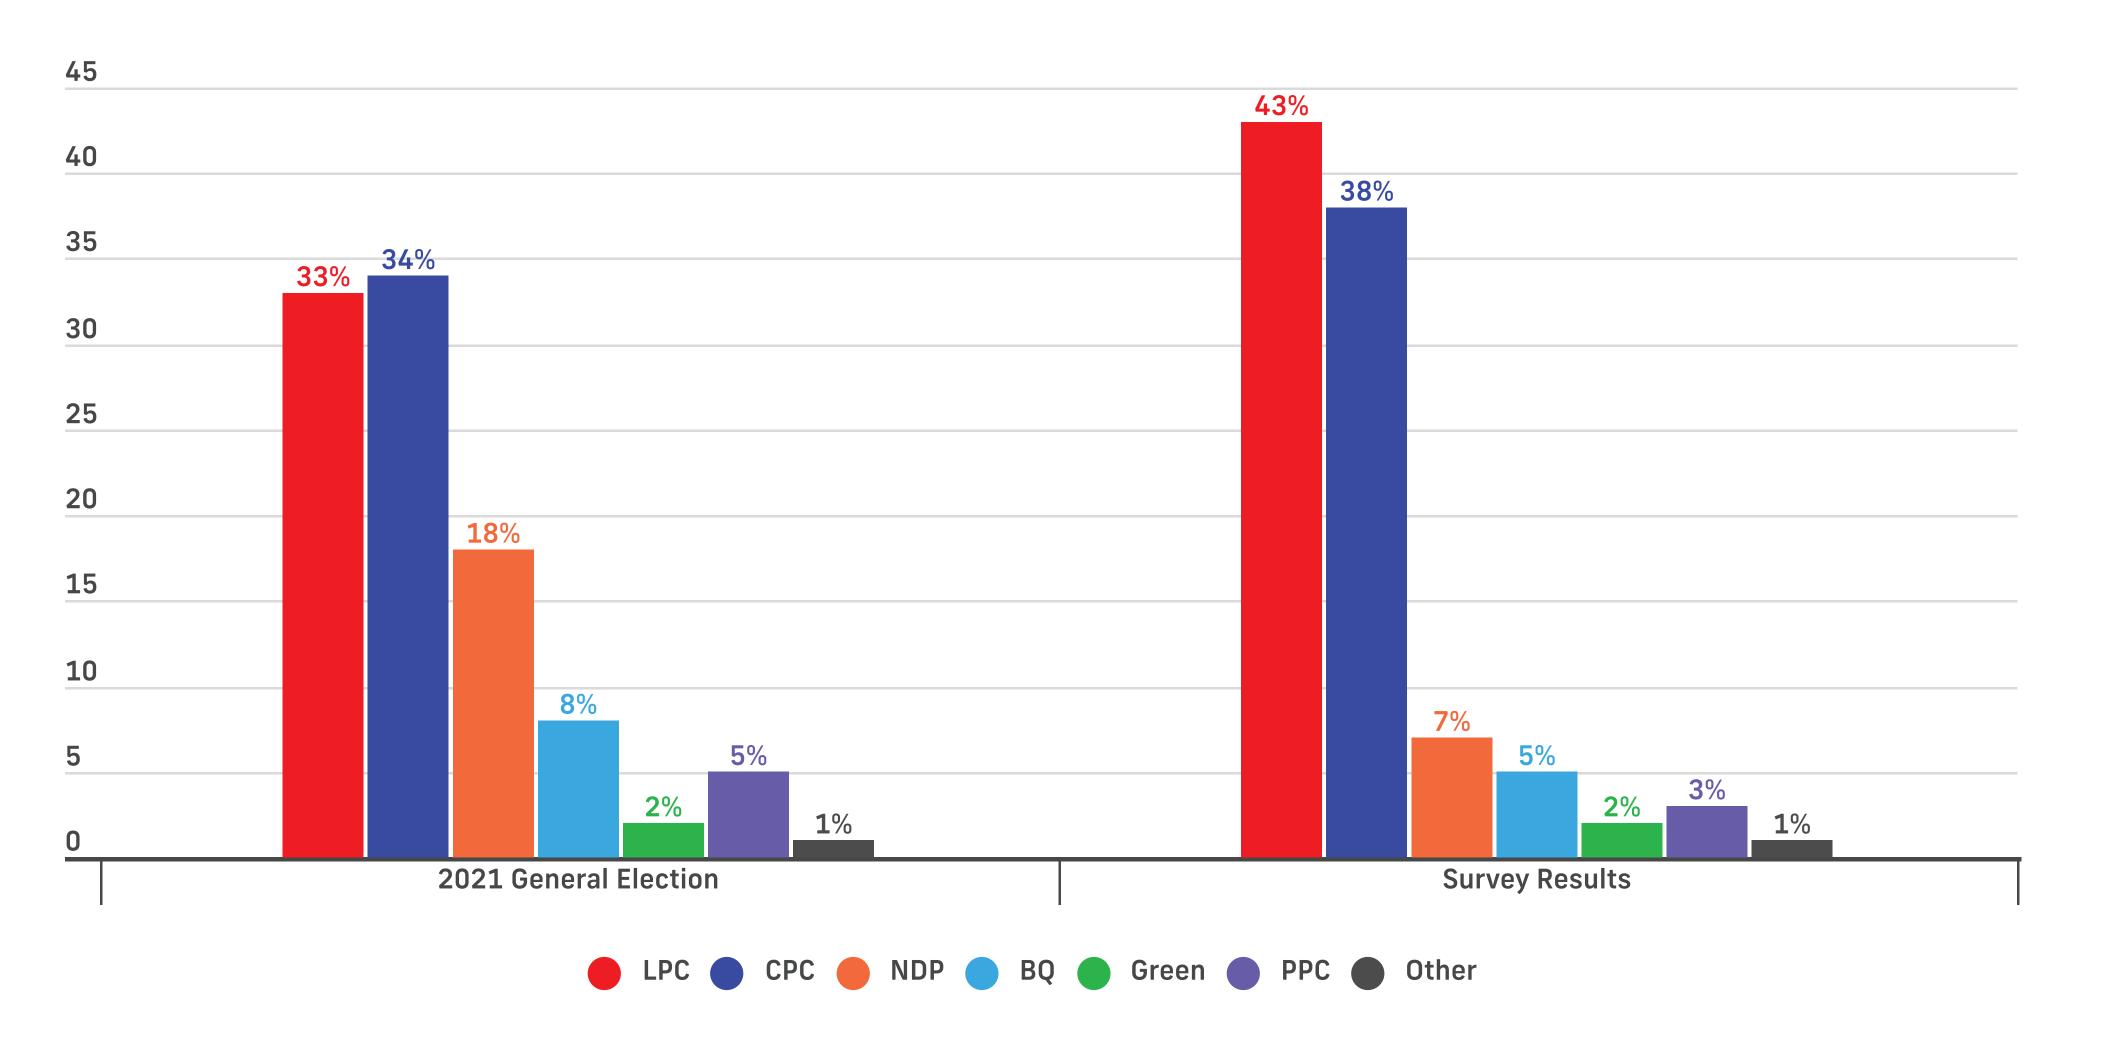

#### **Voting Intent - National - Decided & Leaning Only**

Q: If a Federal Election were held today, which party would you vote for? & (Undecided Only): And which party are you leaning towards?

#### **Decided & Leaning**

|                                              | All        | Female     | Male       | Other       | 18-34       | 35-49       | 50-64      | 65+         | ATL         | QC  | ON  | MB/SK | AB         | ВС          |
|----------------------------------------------|------------|------------|------------|-------------|-------------|-------------|------------|-------------|-------------|-----|-----|-------|------------|-------------|
| Liberal Party led by Mark Carney             | 43%        | 48%        | 40%        | 39%         | <b>41</b> % | <b>42</b> % | 44%        | <b>47</b> % | <b>51</b> % | 40% | 48% | 33%   | 33%        | <b>45</b> % |
| Conservative Party led by Pierre Poilievre   | 38%        | 34%        | 42%        | <b>42</b> % | 43%         | 38%         | 36%        | 35%         | 33%         | 27% | 40% | 49%   | 50%        | 40%         |
| NDP led by Jagmeet Singh                     | <b>7</b> % | <b>7</b> % | <b>7</b> % | <b>4</b> %  | <b>7</b> %  | 5%          | 6%         | 8%          | 10%         | 6%  | 6%  | 10%   | <b>5</b> % | 8%          |
| Bloc Québécois led by Yves-François Blanchet | 5%         | 5%         | 5%         | 6%          | 4%          | 6%          | <b>7</b> % | <b>4</b> %  | -           | 22% | -   | -     | -          | -           |
| Green Party led by Elizabeth May             | 2%         | 3%         | 2%         | 3%          | 2%          | 3%          | 2%         | 2%          | 2%          | 3%  | 2%  | 3%    | <b>4</b> % | 1%          |
| People's Party led by Maxime Bernier         | 3%         | 3%         | <b>4</b> % | 3%          | 3%          | <b>4</b> %  | 3%         | <b>4</b> %  | 3%          | 2%  | 3%  | 2%    | <b>7</b> % | 4%          |
| Other Party or Candidate                     | 1%         | 1%         | 1%         | <b>4</b> %  | 1%          | 2%          | 2%         | 1%          | 2%          | 1%  | 1%  | 2%    | 2%         | 2%          |
| Sample (Unweighted)                          | 1470       | 717        | 680        | 73          | 398         | 354         | 373        | 345         | 100         | 337 | 571 | 98    | 153        | 211         |
| Weighted                                     | 1469       | 716        | 683        | 70          | 393         | 354         | 374        | 348         | 99          | 336 | 571 | 96    | 164        | 204         |