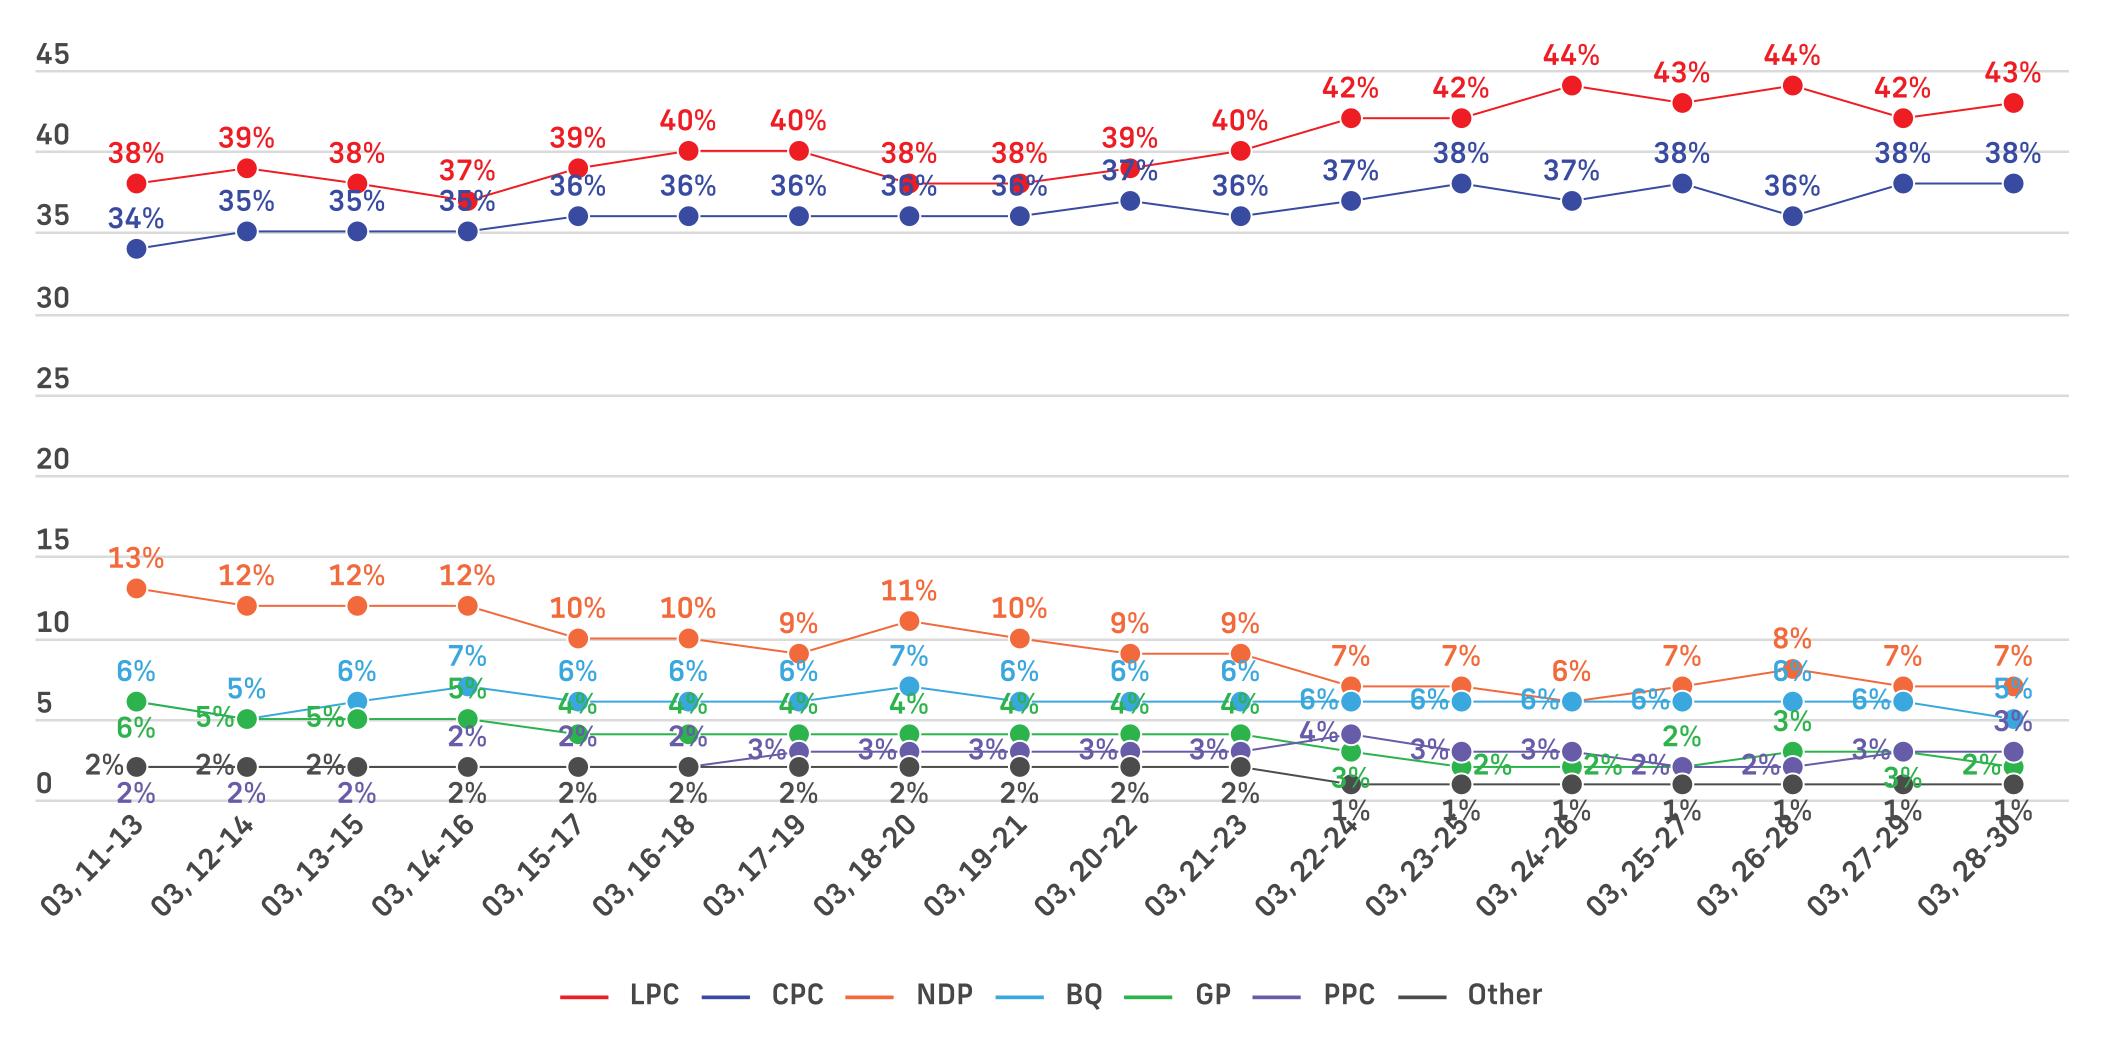

#### **Voting Intent - National**

Q: If a Federal Election were held today, which party would you vote for? Undecided Only: And which party are you leaning towards?