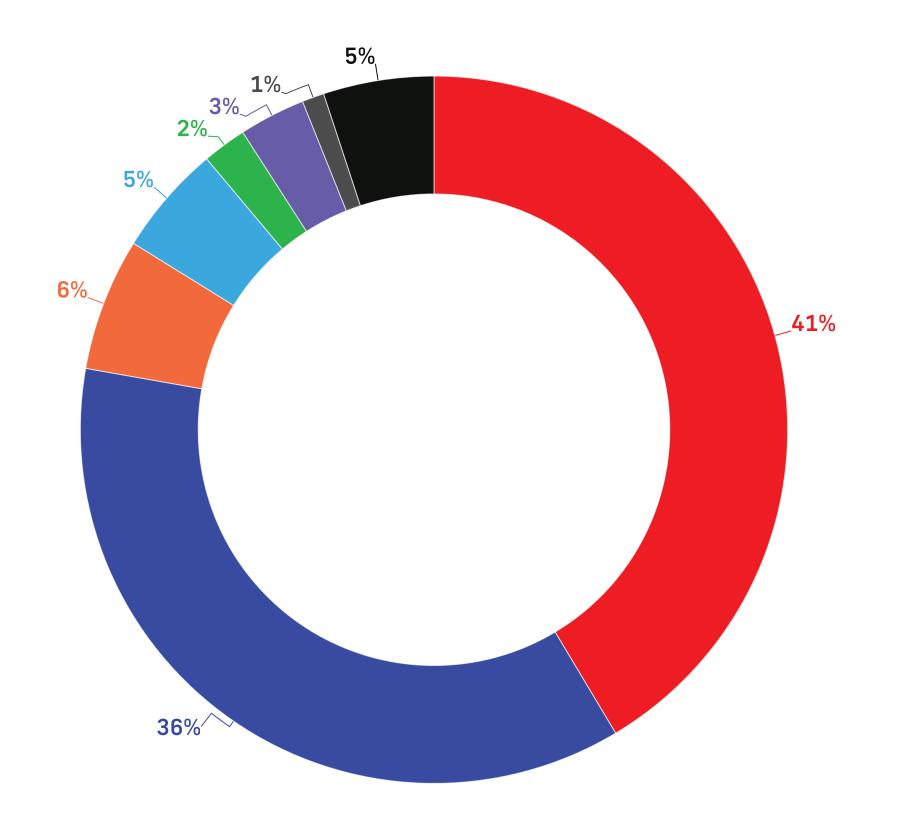

#### **Voting Intent - National**

Q: If a Federal Election were held today, which party would you vote for?

#### **All Voters**

|                                              | All  | Female      | Male | Other | 18-34       | 35-49      | 50-64       | 65+        | ATL | QC  | ON  | MB/SK       | AB  | ВС         |
|----------------------------------------------|------|-------------|------|-------|-------------|------------|-------------|------------|-----|-----|-----|-------------|-----|------------|
| Liberal Party led by Mark Carney             | 41%  | <b>45</b> % | 38%  | 36%   | 40%         | 39%        | <b>42</b> % | 45%        | 48% | 38% | 46% | 33%         | 32% | 43%        |
| Conservative Party led by Pierre Poilievre   | 36%  | 32%         | 39%  | 40%   | <b>41</b> % | 36%        | 34%         | 33%        | 30% | 25% | 39% | <b>47</b> % | 46% | 37%        |
| NDP led by Jagmeet Singh                     | 6%   | 6%          | 6%   | 4%    | 6%          | 5%         | 5%          | 8%         | 10% | 5%  | 5%  | 10%         | 5%  | <b>7</b> % |
| Bloc Québécois led by Yves-François Blanchet | 5%   | 5%          | 5%   | 6%    | <b>4</b> %  | 6%         | 6%          | <b>4</b> % | -   | 22% | -   | -           | -   | -          |
| Green Party led by Elizabeth May             | 2%   | 2%          | 2%   | 3%    | 2%          | 2%         | 2%          | 1%         | 2%  | 2%  | 2%  | 2%          | 4%  | 1%         |
| People's Party led by Maxime Bernier         | 3%   | 3%          | 4%   | 3%    | 3%          | <b>4</b> % | 3%          | <b>4</b> % | 3%  | 1%  | 3%  | 2%          | 6%  | <b>4</b> % |
| Other Party or Candidate                     | 1%   | 1%          | 1%   | 4%    | 1%          | 2%         | 2%          | 1%         | 1%  | 1%  | 1%  | 2%          | 2%  | 1%         |
| Undecided                                    | 5%   | 5%          | 5%   | 5%    | <b>4</b> %  | 6%         | 5%          | 5%         | 6%  | 6%  | 4%  | <b>4</b> %  | 5%  | <b>7</b> % |
| Sample (Unweighted)                          | 1500 | 734         | 691  | 75    | 399         | 360        | 384         | 357        | 100 | 351 | 579 | 100         | 155 | 215        |
| Weighted                                     | 1500 | 732         | 697  | 71    | 400         | 364        | 382         | 354        | 101 | 347 | 581 | 96          | 166 | 209        |