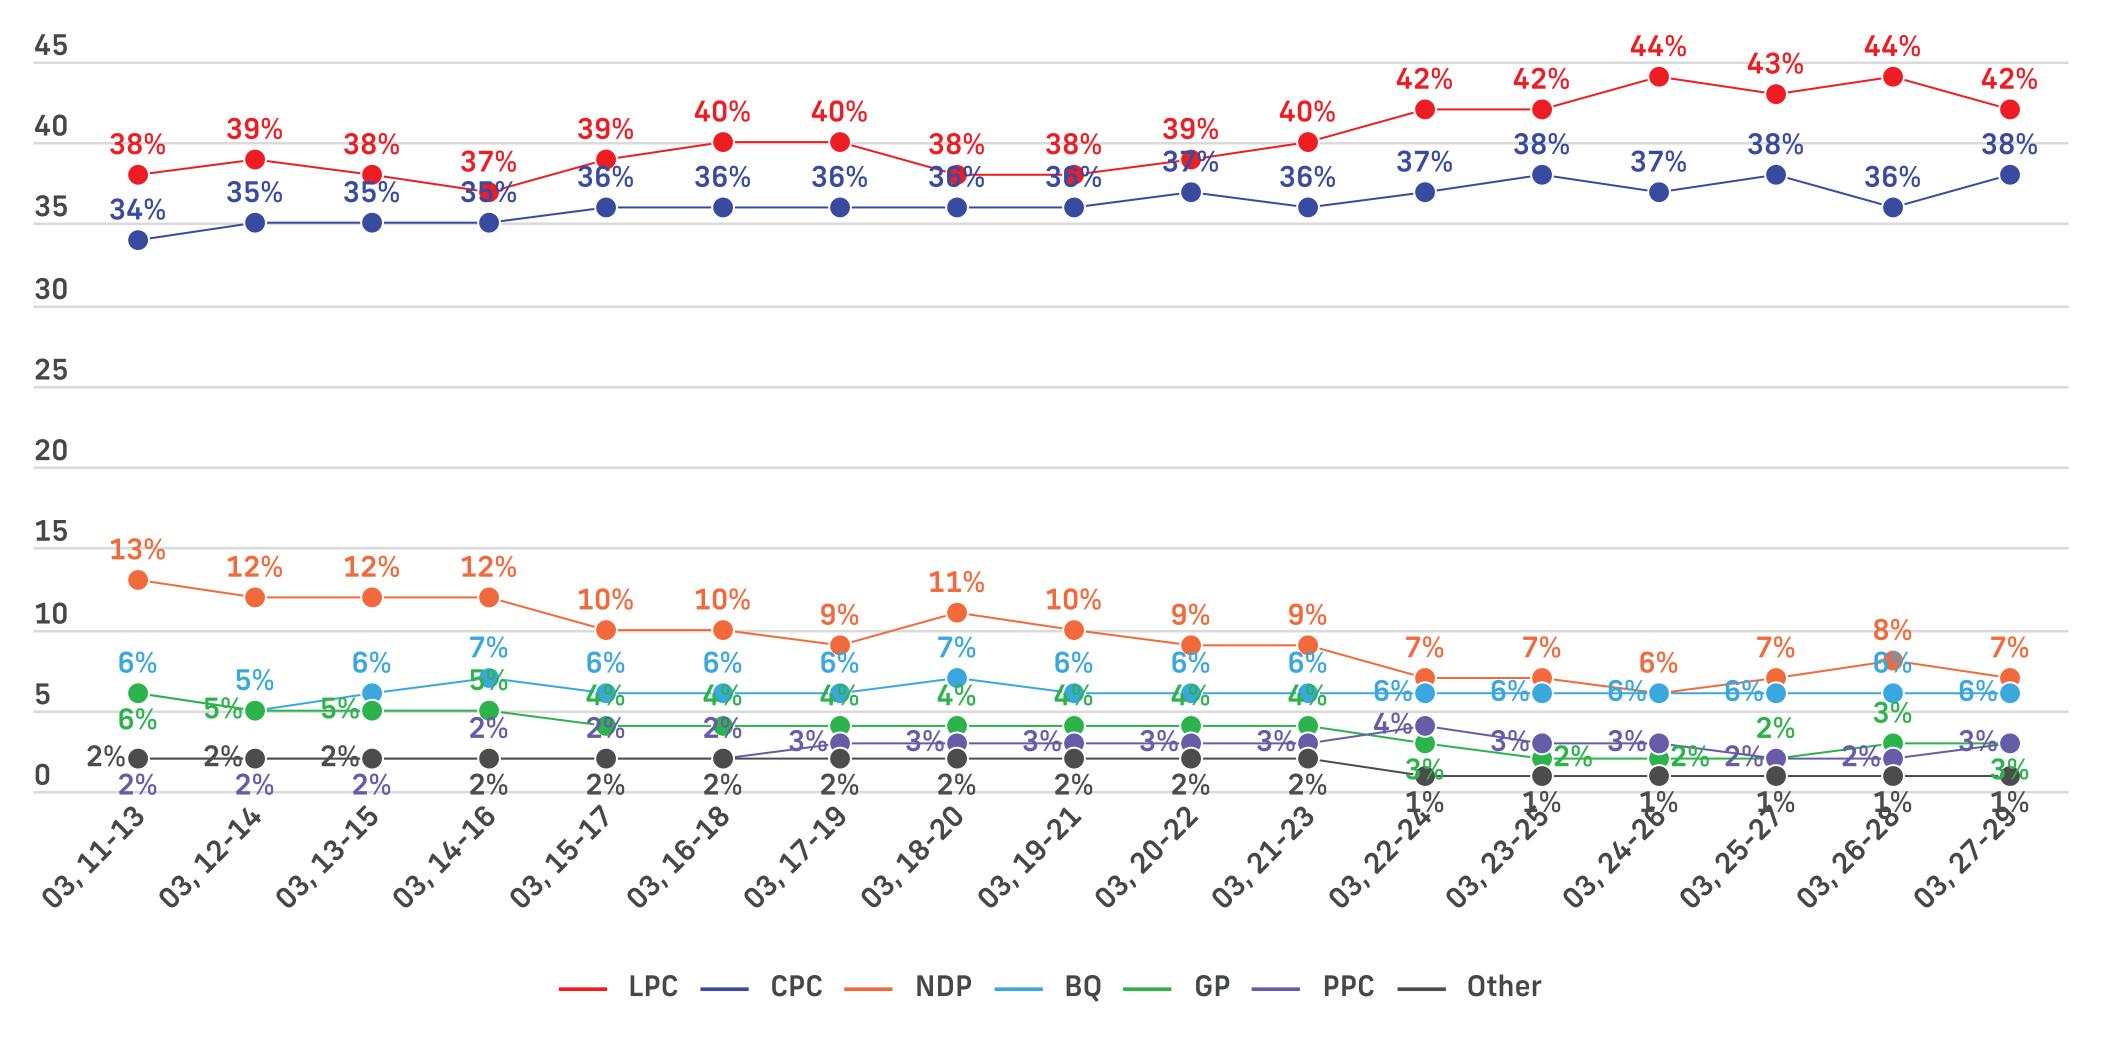

#### **Voting Intent - National**

Q: If a Federal Election were held today, which party would you vote for? Undecided Only: And which party are you leaning towards?