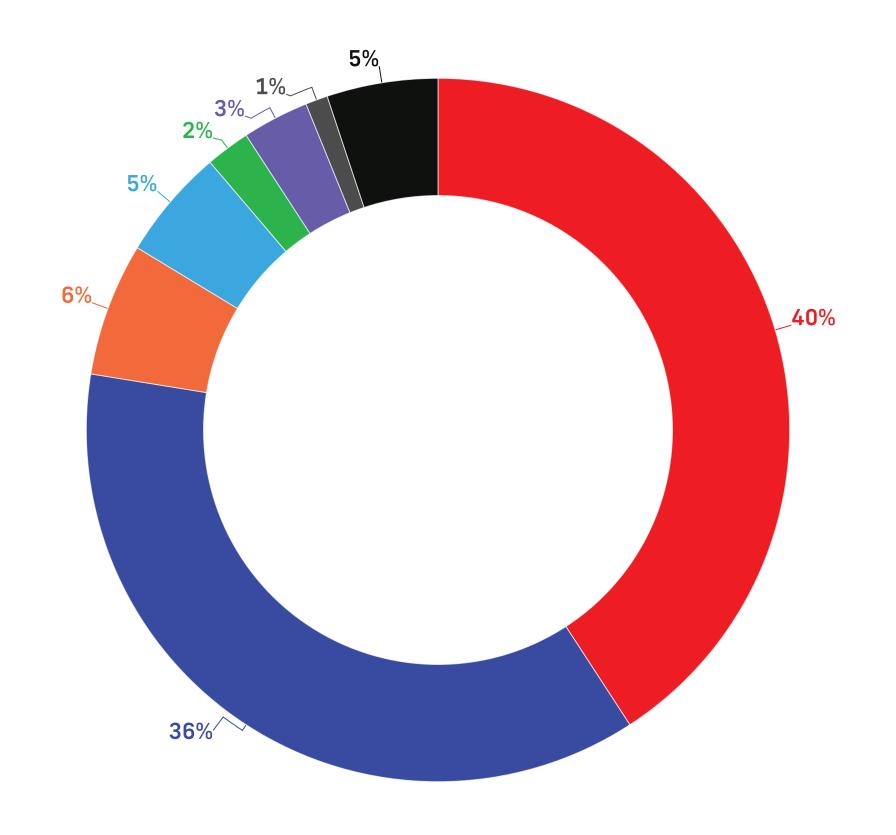

#### **Voting Intent - National**

Q: If a Federal Election were held today, which party would you vote for?

#### **All Voters**

|                                              | All  | Female | Male       | Other      | 18-34      | 35-49      | 50-64       | 65+        | ATL | QC  | ON          | MB/SK       | AB          | ВС          |
|----------------------------------------------|------|--------|------------|------------|------------|------------|-------------|------------|-----|-----|-------------|-------------|-------------|-------------|
| Liberal Party led by Mark Carney             | 40%  | 44%    | 37%        | 33%        | 39%        | 37%        | <b>42</b> % | 44%        | 46% | 37% | <b>45</b> % | <b>32</b> % | 31%         | <b>42</b> % |
| Conservative Party led by Pierre Poilievre   | 36%  | 33%    | 39%        | 41%        | 40%        | 36%        | 34%         | 34%        | 30% | 24% | 39%         | 48%         | <b>47</b> % | 38%         |
| NDP led by Jagmeet Singh                     | 6%   | 6%     | 7%         | <b>4</b> % | 6%         | 6%         | 6%          | 8%         | 10% | 5%  | 6%          | 10%         | 5%          | <b>7</b> %  |
| Bloc Québécois led by Yves-François Blanchet | 5%   | 6%     | 5%         | 6%         | <b>4</b> % | <b>7</b> % | <b>7</b> %  | <b>4</b> % | -   | 24% | -           | -           | -           | -           |
| Green Party led by Elizabeth May             | 2%   | 2%     | 2%         | 3%         | 2%         | 2%         | 3%          | 2%         | 2%  | 2%  | 2%          | 3%          | 4%          | 1%          |
| People's Party led by Maxime Bernier         | 3%   | 2%     | <b>4</b> % | 1%         | 3%         | <b>4</b> % | 2%          | 3%         | 3%  | 1%  | 3%          | 2%          | 6%          | 3%          |
| Other Party or Candidate                     | 1%   | 1%     | 1%         | 5%         | 1%         | 1%         | 2%          | 1%         | 2%  | 1%  | 1%          | 2%          | 2%          | 1%          |
| Undecided                                    | 5%   | 5%     | 5%         | 6%         | <b>4</b> % | 6%         | 5%          | 5%         | 6%  | 6%  | 4%          | 3%          | 4%          | <b>7</b> %  |
| Sample (Unweighted)                          | 1500 | 728    | 699        | 73         | 401        | 363        | 380         | 356        | 104 | 350 | 574         | 97          | 163         | 212         |
| Weighted                                     | 1500 | 732    | 697        | 71         | 400        | 364        | 382         | 354        | 101 | 347 | 581         | 96          | 166         | 209         |