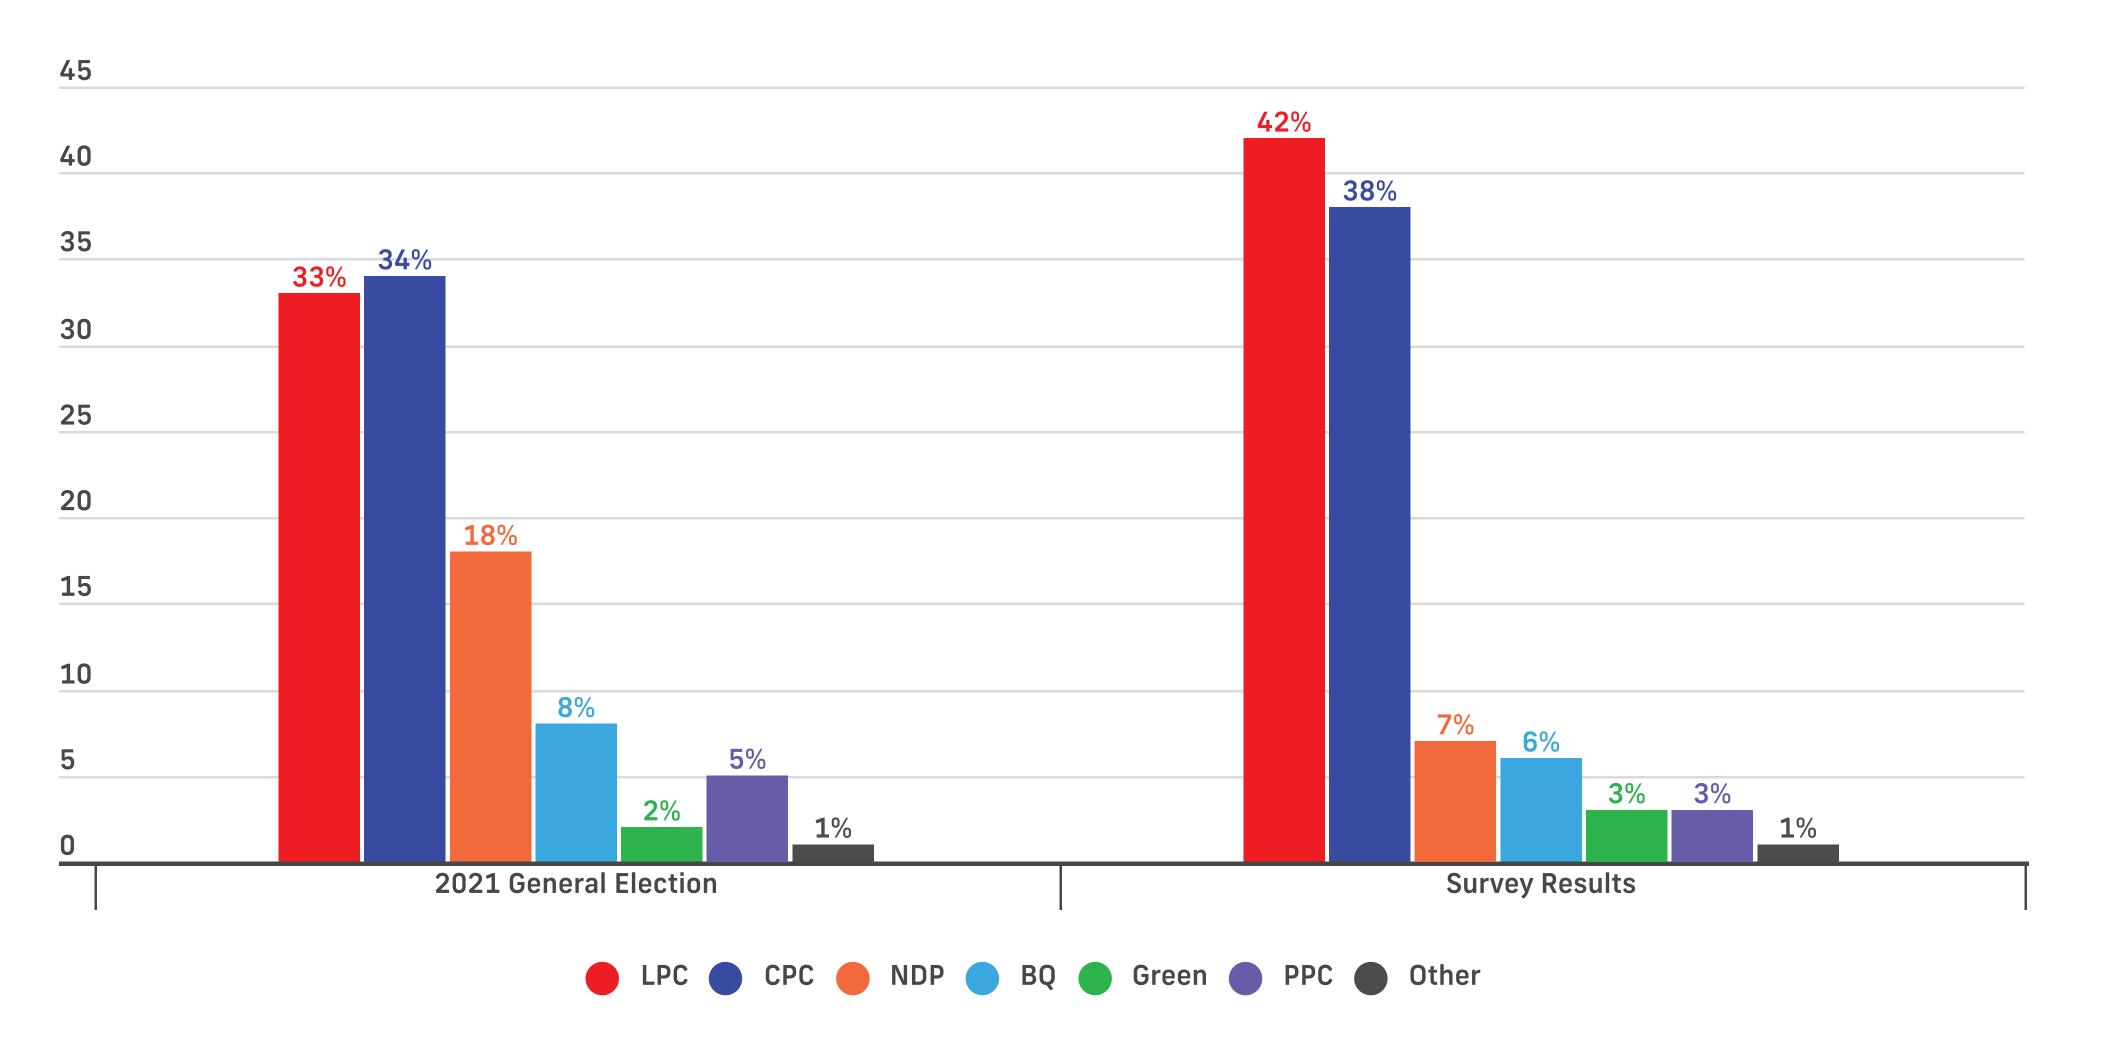

#### **Voting Intent - National - Decided & Leaning Only**

Q: If a Federal Election were held today, which party would you vote for? & (Undecided Only): And which party are you leaning towards?

#### **Decided & Leaning**

|                                              | All         | Female     | Male        | Other | 18-34       | 35-49 | 50-64      | 65+        | ATL | QC  | ON          | MB/SK       | AB         | ВС  |
|----------------------------------------------|-------------|------------|-------------|-------|-------------|-------|------------|------------|-----|-----|-------------|-------------|------------|-----|
| Liberal Party led by Mark Carney             | <b>42</b> % | 46%        | 39%         | 36%   | 40%         | 40%   | 43%        | 46%        | 50% | 39% | <b>47</b> % | <b>32</b> % | 32%        | 44% |
| Conservative Party led by Pierre Poilievre   | 38%         | 34%        | <b>42</b> % | 44%   | <b>42</b> % | 38%   | 36%        | 36%        | 33% | 26% | 40%         | 49%         | 50%        | 42% |
| NDP led by Jagmeet Singh                     | <b>7</b> %  | <b>7</b> % | <b>7</b> %  | 4%    | <b>7</b> %  | 6%    | 6%         | 8%         | 10% | 5%  | 6%          | 10%         | 6%         | 9%  |
| Bloc Québécois led by Yves-François Blanchet | 6%          | 6%         | 5%          | 6%    | 4%          | 8%    | <b>7</b> % | <b>4</b> % | -   | 25% | -           | -           | -          | -   |
| Green Party led by Elizabeth May             | 3%          | 3%         | 2%          | 3%    | 2%          | 3%    | 3%         | 2%         | 2%  | 3%  | 2%          | <b>4</b> %  | <b>4</b> % | 1%  |
| People's Party led by Maxime Bernier         | 3%          | 2%         | 4%          | 2%    | 3%          | 4%    | 2%         | 3%         | 3%  | 1%  | 3%          | 2%          | 6%         | 3%  |
| Other Party or Candidate                     | 1%          | 1%         | 1%          | 5%    | 1%          | 1%    | 2%         | 1%         | 2%  | 1%  | 1%          | 2%          | 2%         | 2%  |
| Sample (Unweighted)                          | 1473        | 716        | 686         | 71    | 399         | 354   | 374        | 346        | 101 | 341 | 564         | 95          | 161        | 210 |
| Weighted                                     | 1472        | 718        | 684         | 70    | 394         | 354   | 375        | 348        | 98  | 339 | 571         | 95          | 164        | 204 |