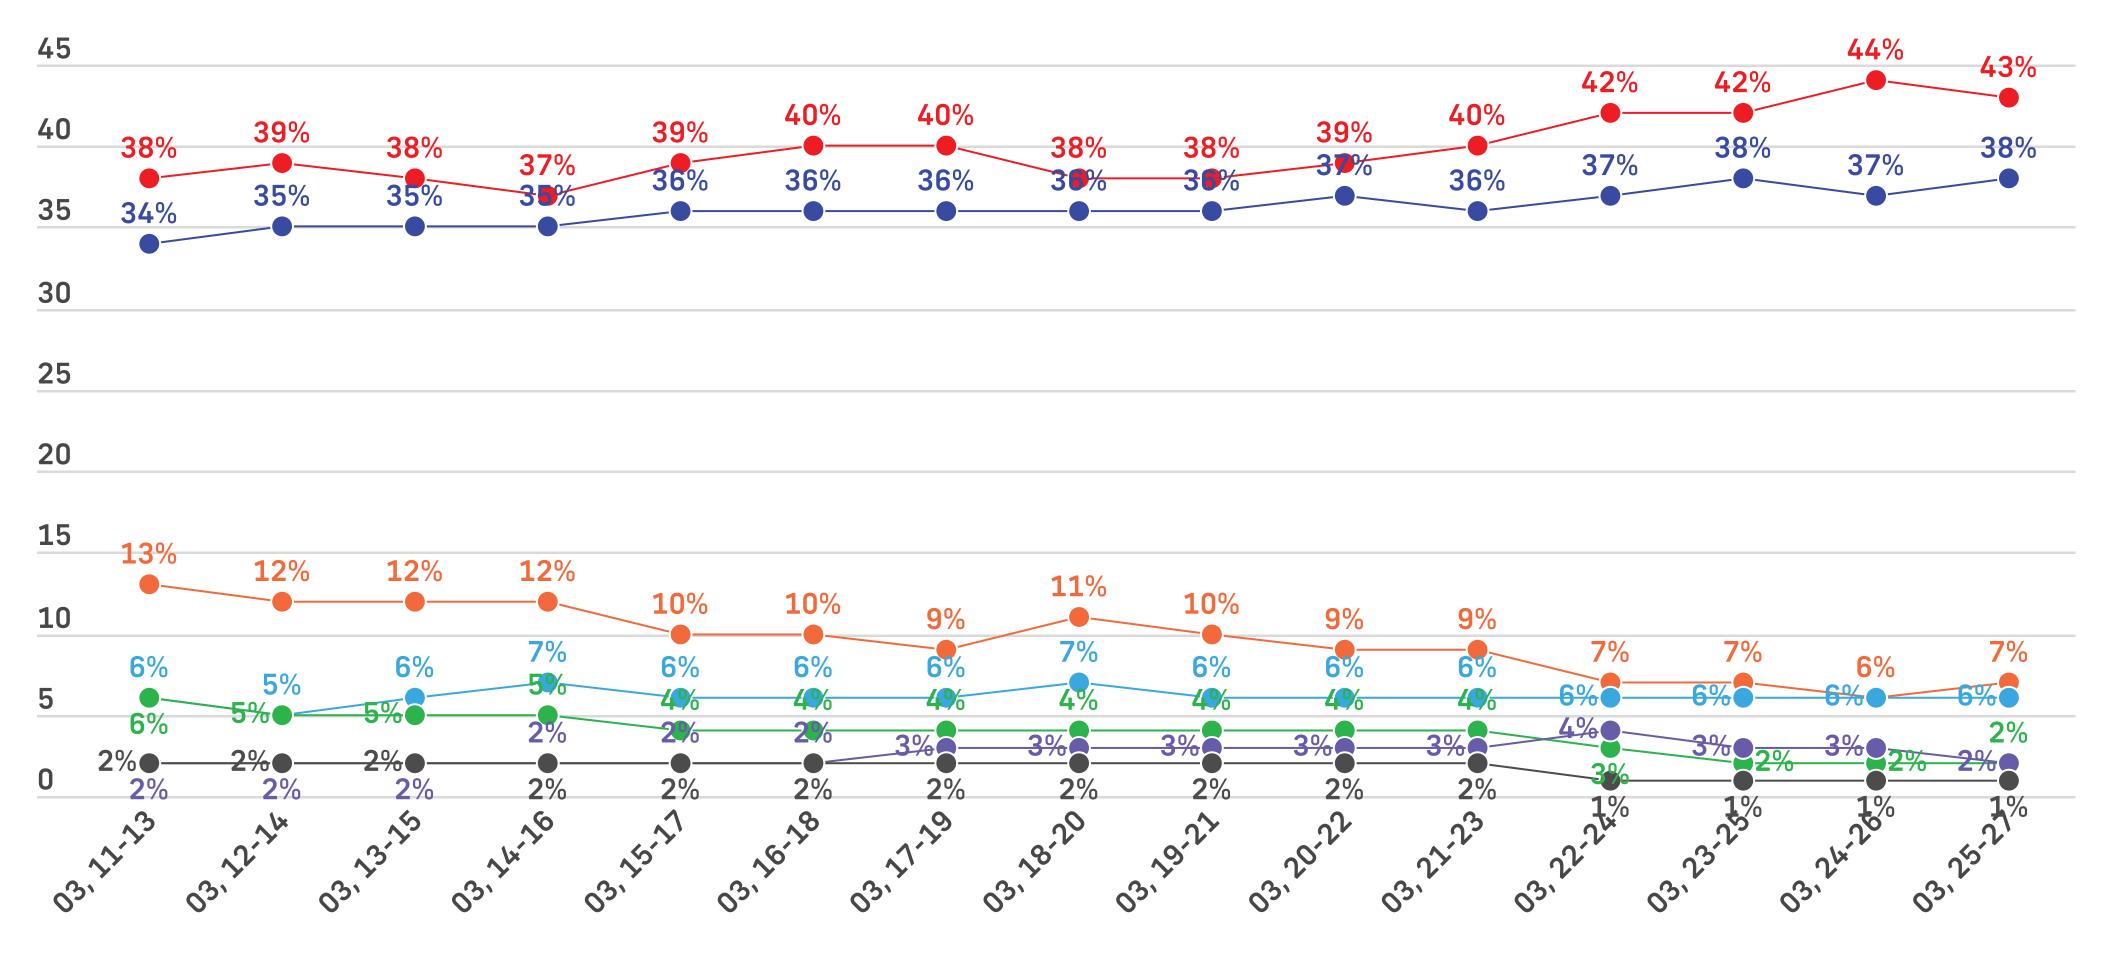

### **Voting Intent - Federal - Decided & Leaning Only** Q: If a Federal Election were held today, which party would you vote for? & (Undecided Only): And which party are you leaning towards?

STR

**Voting Intent - National - Decided & Leaning Only** Q: If a Federal Election were held today, which party would you vote for? & (Undecided Only): And which party are you leaning towards?

— LPC — CPC — NDP — BQ — GP — PPC — Other