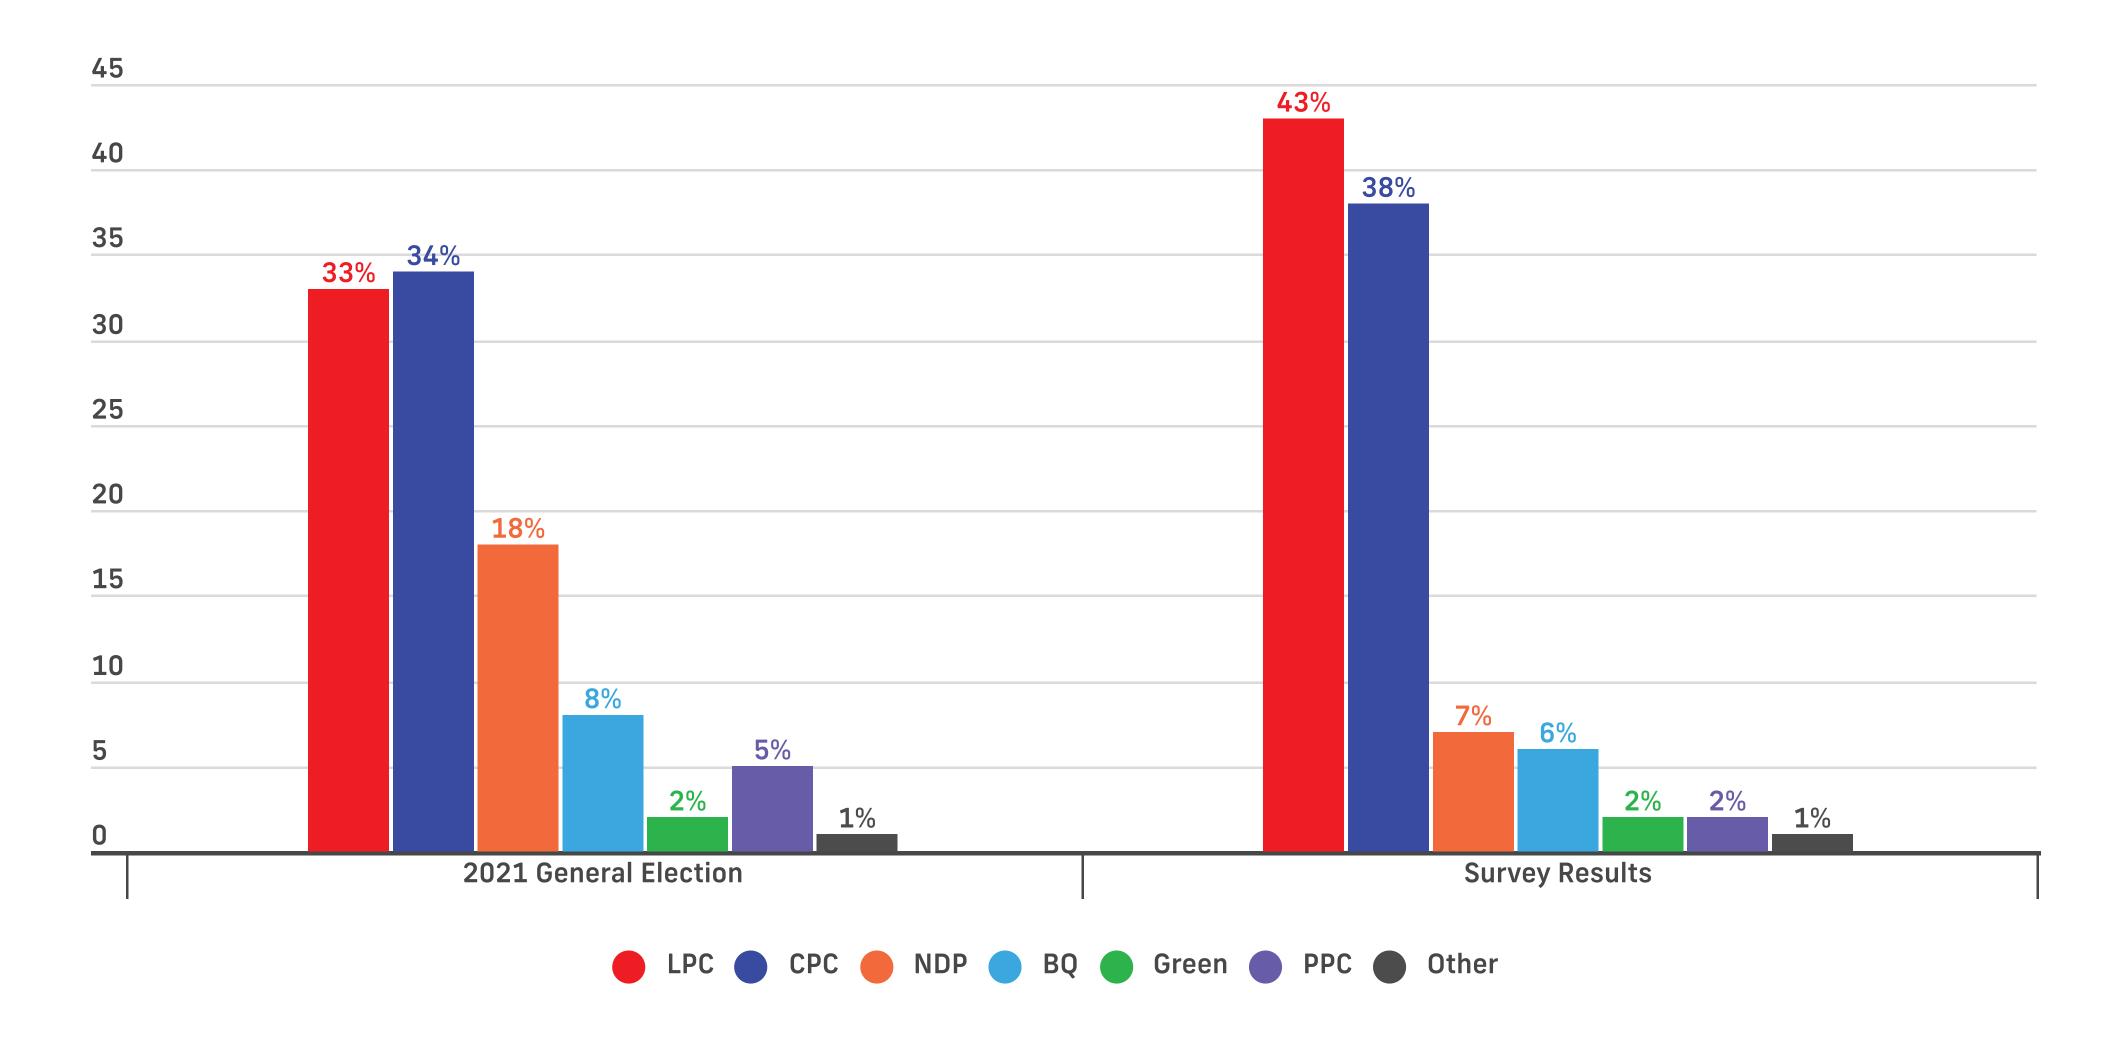

## **Ontario's Most Accurate Polling Firm.**

Most accurate polling firm of the 2025 Ontario Provincial Election.

Liaison surveyed a random sample of 1,500 Canadian voters through Interactive Voice Recording (IVR) from March 25th to March 27th, 2025