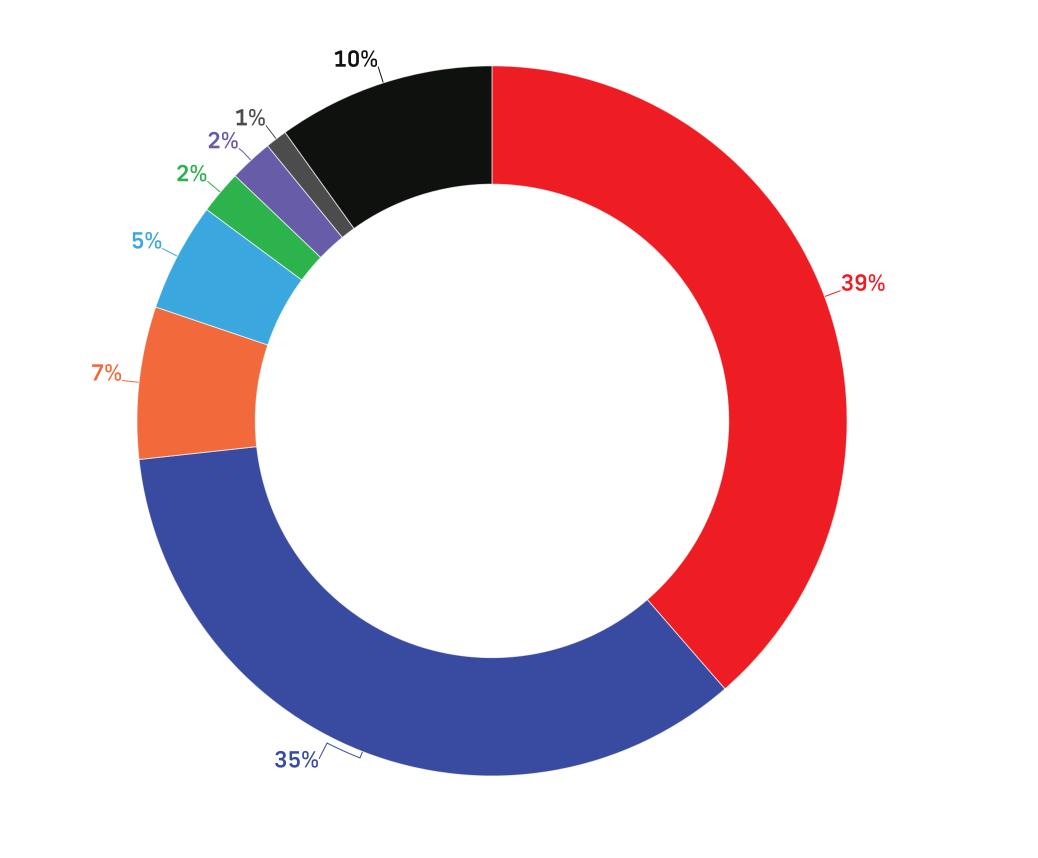

### **Voting Intent - National** Q: If a Federal Election were held today, which party would you vote for?

— Liberal Party led by Mark Carney — Conservative Party led by Pierre Poilievre — NDP led by Jagmeet Singh

— Bloc Québécois led by Yves-François Blanchet — Green Party led by Elizabeth May

— People's Party led by Maxime Bernier — Other Party or Candidate — Undecided

### **Voting Intent - National** *Q: If a Federal Election were held today, which party would you vote for? Undecided Only: And which party are you leaning towards?*

|                                              | All  | Female | Male | Other      | 18-34      | 35-49 | 50-64       | 65+         | ATL         | QC  | ON  | MB/SK       | AB          | BC          |
|----------------------------------------------|------|--------|------|------------|------------|-------|-------------|-------------|-------------|-----|-----|-------------|-------------|-------------|
| Liberal Party led by Mark Carney             | 39%  | 40%    | 37%  | 39%        | 38%        | 34%   | <b>42</b> % | <b>40</b> % | <b>52</b> % | 31% | 43% | 30%         | 32%         | <b>42</b> % |
| Conservative Party led by Pierre Poilievre   | 35%  | 31%    | 38%  | 39%        | 39%        | 35%   | 30%         | 35%         | 26%         | 26% | 36% | <b>48</b> % | <b>47</b> % | 33%         |
| NDP led by Jagmeet Singh                     | 7%   | 7%     | 7%   | 2%         | 5%         | 9%    | 6%          | 7%          | 7%          | 5%  | 7%  | 9%          | 7%          | 6%          |
| Bloc Québécois led by Yves-François Blanchet | 5%   | 6%     | 5%   | <b>4</b> % | <b>4</b> % | 7%    | 7%          | 3%          | -           | 23% | -   | -           | -           | -           |
| Green Party led by Elizabeth May             | 2%   | 2%     | 2%   | 3%         | 1%         | 2%    | 2%          | 2%          | 2%          | 2%  | 1%  | 3%          | 4%          | 2%          |
| People's Party led by Maxime Bernier         | 2%   | 1%     | 3%   | 3%         | 3%         | 2%    | 1%          | 2%          | 2%          | 2%  | 2%  | 2%          | 2%          | 3%          |
| Other Party or Candidate                     | 1%   | 1%     | 1%   | 2%         | 1%         | 1%    | 2%          | 0%          | 2%          | 1%  | 1%  | 1%          | 1%          | 1%          |
| Undecided                                    | 10%  | 11%    | 8%   | 8%         | 9%         | 9%    | 9%          | 11%         | 9%          | 11% | 9%  | 7%          | 6%          | 13%         |
| Sample (Unweighted)                          | 1500 | 741    | 683  | 76         | 402        | 361   | 380         | 357         | 100         | 351 | 576 | 95          | 167         | 211         |
| Weighted                                     | 1500 | 732    | 697  | 71         | 400        | 364   | 382         | 354         | 101         | 347 | 581 | 96          | 166         | 209         |