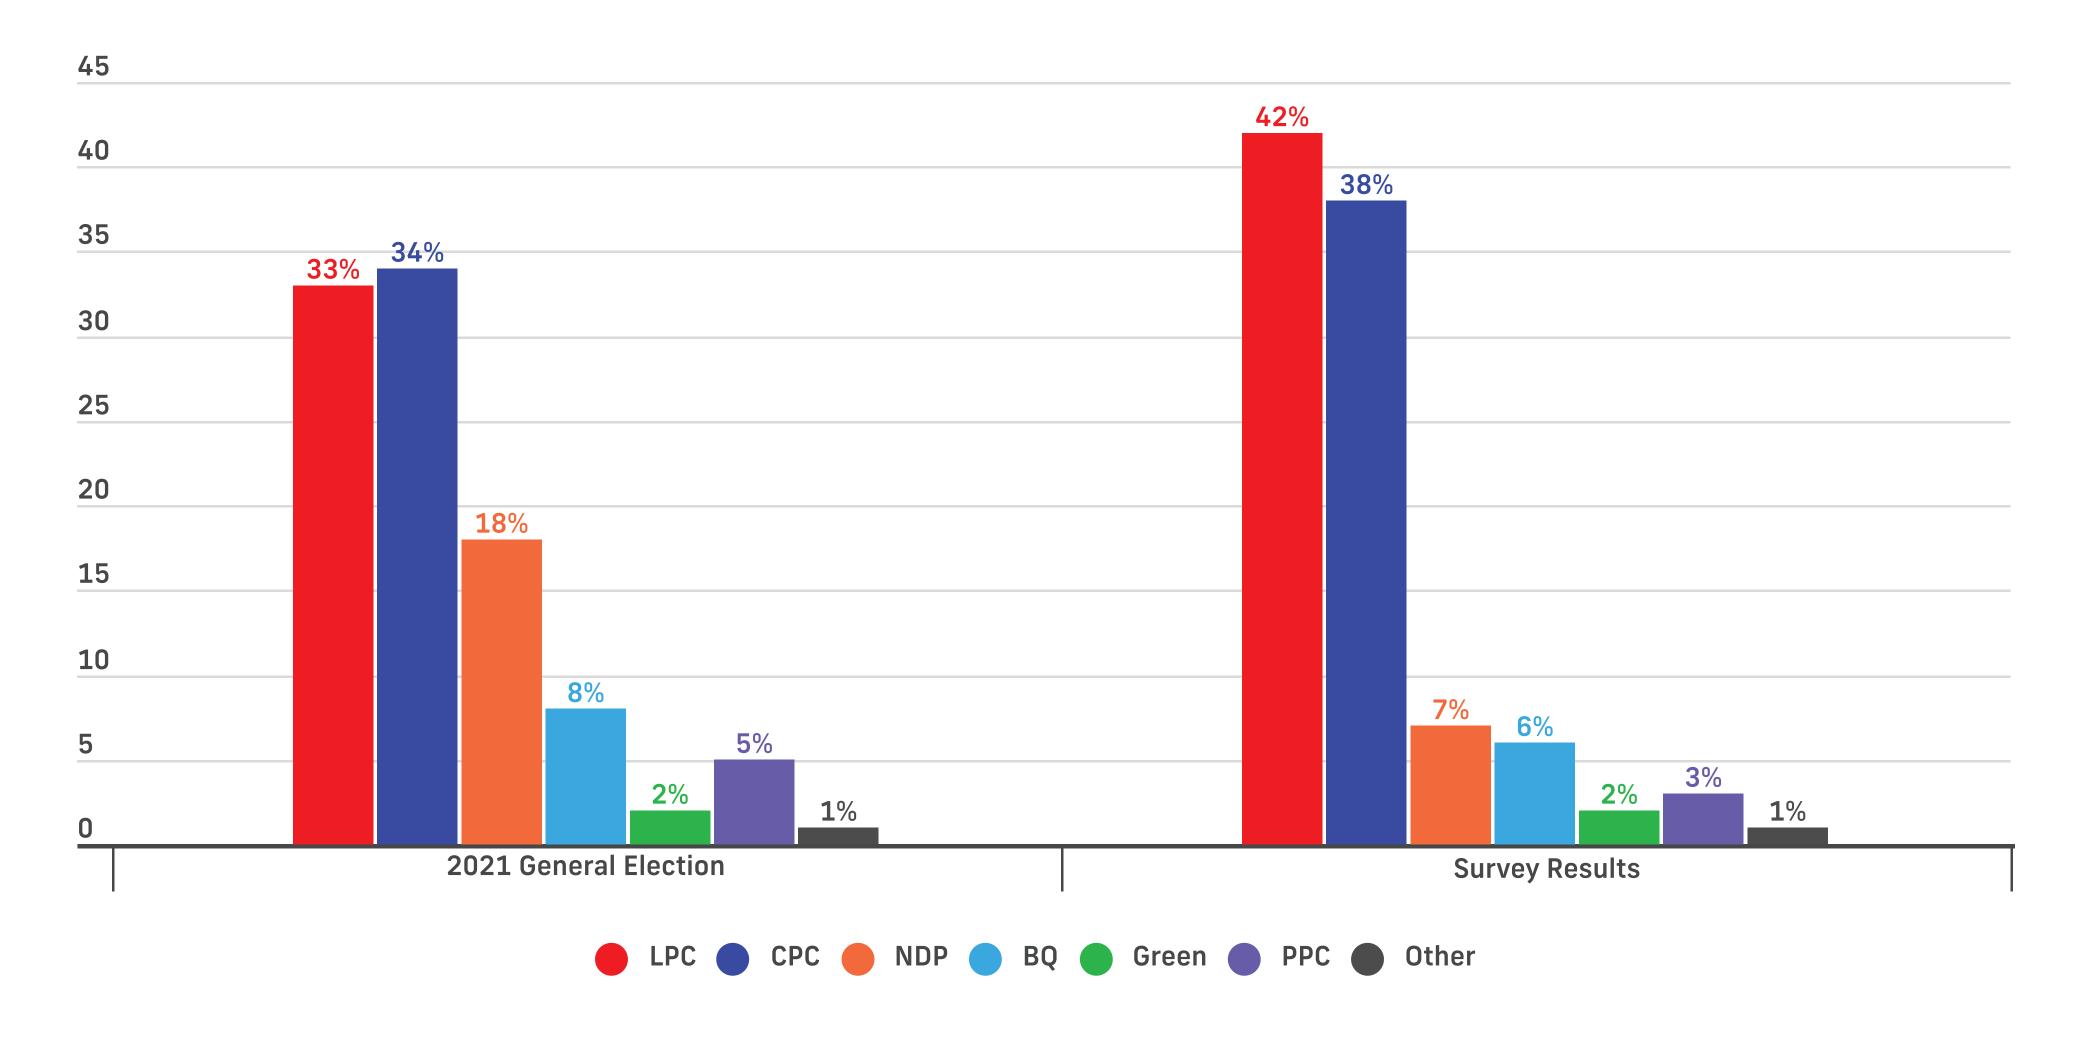

#### **Voting Intent - National**

Q: If a Federal Election were held today, which party would you vote for? Undecided Only: And which party are you leaning towards?

#### **All Voters**

|                                              | All        | Female     | Male       | Other      | 18-34 | 35-49      | 50-64       | 65+        | ATL         | QC  | ON         | MB/SK      | AB         | ВС  |
|----------------------------------------------|------------|------------|------------|------------|-------|------------|-------------|------------|-------------|-----|------------|------------|------------|-----|
| Liberal Party led by Mark Carney             | 39%        | 40%        | 38%        | 42%        | 39%   | 34%        | <b>41</b> % | 43%        | <b>54</b> % | 34% | 43%        | 30%        | 32%        | 40% |
| Conservative Party led by Pierre Poilievre   | 34%        | 30%        | 37%        | 32%        | 37%   | 34%        | 30%         | 34%        | 27%         | 24% | 35%        | 48%        | 46%        | 32% |
| NDP led by Jagmeet Singh                     | <b>7</b> % | <b>7</b> % | 7%         | 8%         | 5%    | 9%         | <b>7</b> %  | <b>7</b> % | <b>7</b> %  | 6%  | <b>7</b> % | 9%         | 6%         | 9%  |
| Bloc Québécois led by Yves-François Blanchet | 6%         | <b>7</b> % | 5%         | <b>4</b> % | 5%    | 8%         | 6%          | 3%         | -           | 24% | -          | -          | -          | -   |
| Green Party led by Elizabeth May             | 2%         | 3%         | 2%         | 1%         | 1%    | 4%         | 3%          | 1%         | 2%          | 2%  | 2%         | 3%         | <b>4</b> % | 2%  |
| People's Party led by Maxime Bernier         | 3%         | 2%         | 3%         | 5%         | 3%    | 3%         | 2%          | 3%         | 2%          | 2%  | 3%         | <b>4</b> % | 2%         | 4%  |
| Other Party or Candidate                     | 1%         | 1%         | 1%         | 2%         | 1%    | 1%         | 2%          | 1%         | 1%          | 1%  | 1%         | 1%         | 1%         | 1%  |
| Undecided                                    | 8%         | 10%        | <b>7</b> % | 6%         | 9%    | <b>7</b> % | 9%          | 9%         | 6%          | 8%  | 8%         | 5%         | 9%         | 12% |
| Sample (Unweighted)                          | 1500       | 732        | 694        | 74         | 395   | 363        | 381         | 361        | 101         | 345 | 580        | 99         | 166        | 209 |
| Weighted                                     | 1500       | 732        | 697        | 71         | 400   | 364        | 382         | 354        | 101         | 347 | 581        | 96         | 166        | 209 |

#### **Decided & Leaning**

|                                              | All        | Female     | Male       | Other | 18-34       | 35-49      | 50-64       | 65+         | ATL | QC  | ON  | MB/SK       | AB         | ВС  |
|----------------------------------------------|------------|------------|------------|-------|-------------|------------|-------------|-------------|-----|-----|-----|-------------|------------|-----|
| Liberal Party led by Mark Carney             | 42%        | 44%        | 41%        | 44%   | 42%         | 37%        | <b>45</b> % | <b>47</b> % | 59% | 37% | 46% | 32%         | 34%        | 44% |
| Conservative Party led by Pierre Poilievre   | 38%        | 34%        | 41%        | 38%   | <b>42</b> % | 37%        | 34%         | 37%         | 29% | 26% | 39% | <b>52</b> % | 53%        | 37% |
| NDP led by Jagmeet Singh                     | <b>7</b> % | 8%         | <b>7</b> % | 6%    | 6%          | 10%        | <b>7</b> %  | 6%          | 6%  | 6%  | 8%  | 8%          | 6%         | 10% |
| Bloc Québécois led by Yves-François Blanchet | 6%         | <b>7</b> % | 5%         | 4%    | 5%          | 9%         | <b>7</b> %  | 3%          | -   | 26% | -   | -           | -          | -   |
| Green Party led by Elizabeth May             | 2%         | 3%         | 2%         | 1%    | 2%          | <b>4</b> % | 3%          | 2%          | 2%  | 2%  | 2%  | 3%          | <b>4</b> % | 2%  |
| People's Party led by Maxime Bernier         | 3%         | 2%         | <b>4</b> % | 6%    | 3%          | <b>4</b> % | 2%          | 3%          | 2%  | 2%  | 3%  | 4%          | 2%         | 5%  |
| Other Party or Candidate                     | 1%         | 2%         | 1%         | 3%    | 1%          | 1%         | 2%          | 1%          | 1%  | 1%  | 1%  | 1%          | 1%         | 2%  |
| Sample (Unweighted)                          | 1435       | 693        | 670        | 72    | 386         | 350        | 367         | 332         | 99  | 324 | 556 | 95          | 158        | 203 |
| Weighted                                     | 1434       | 695        | 671        | 68    | 381         | 350        | 368         | 335         | 98  | 328 | 558 | 94          | 159        | 197 |