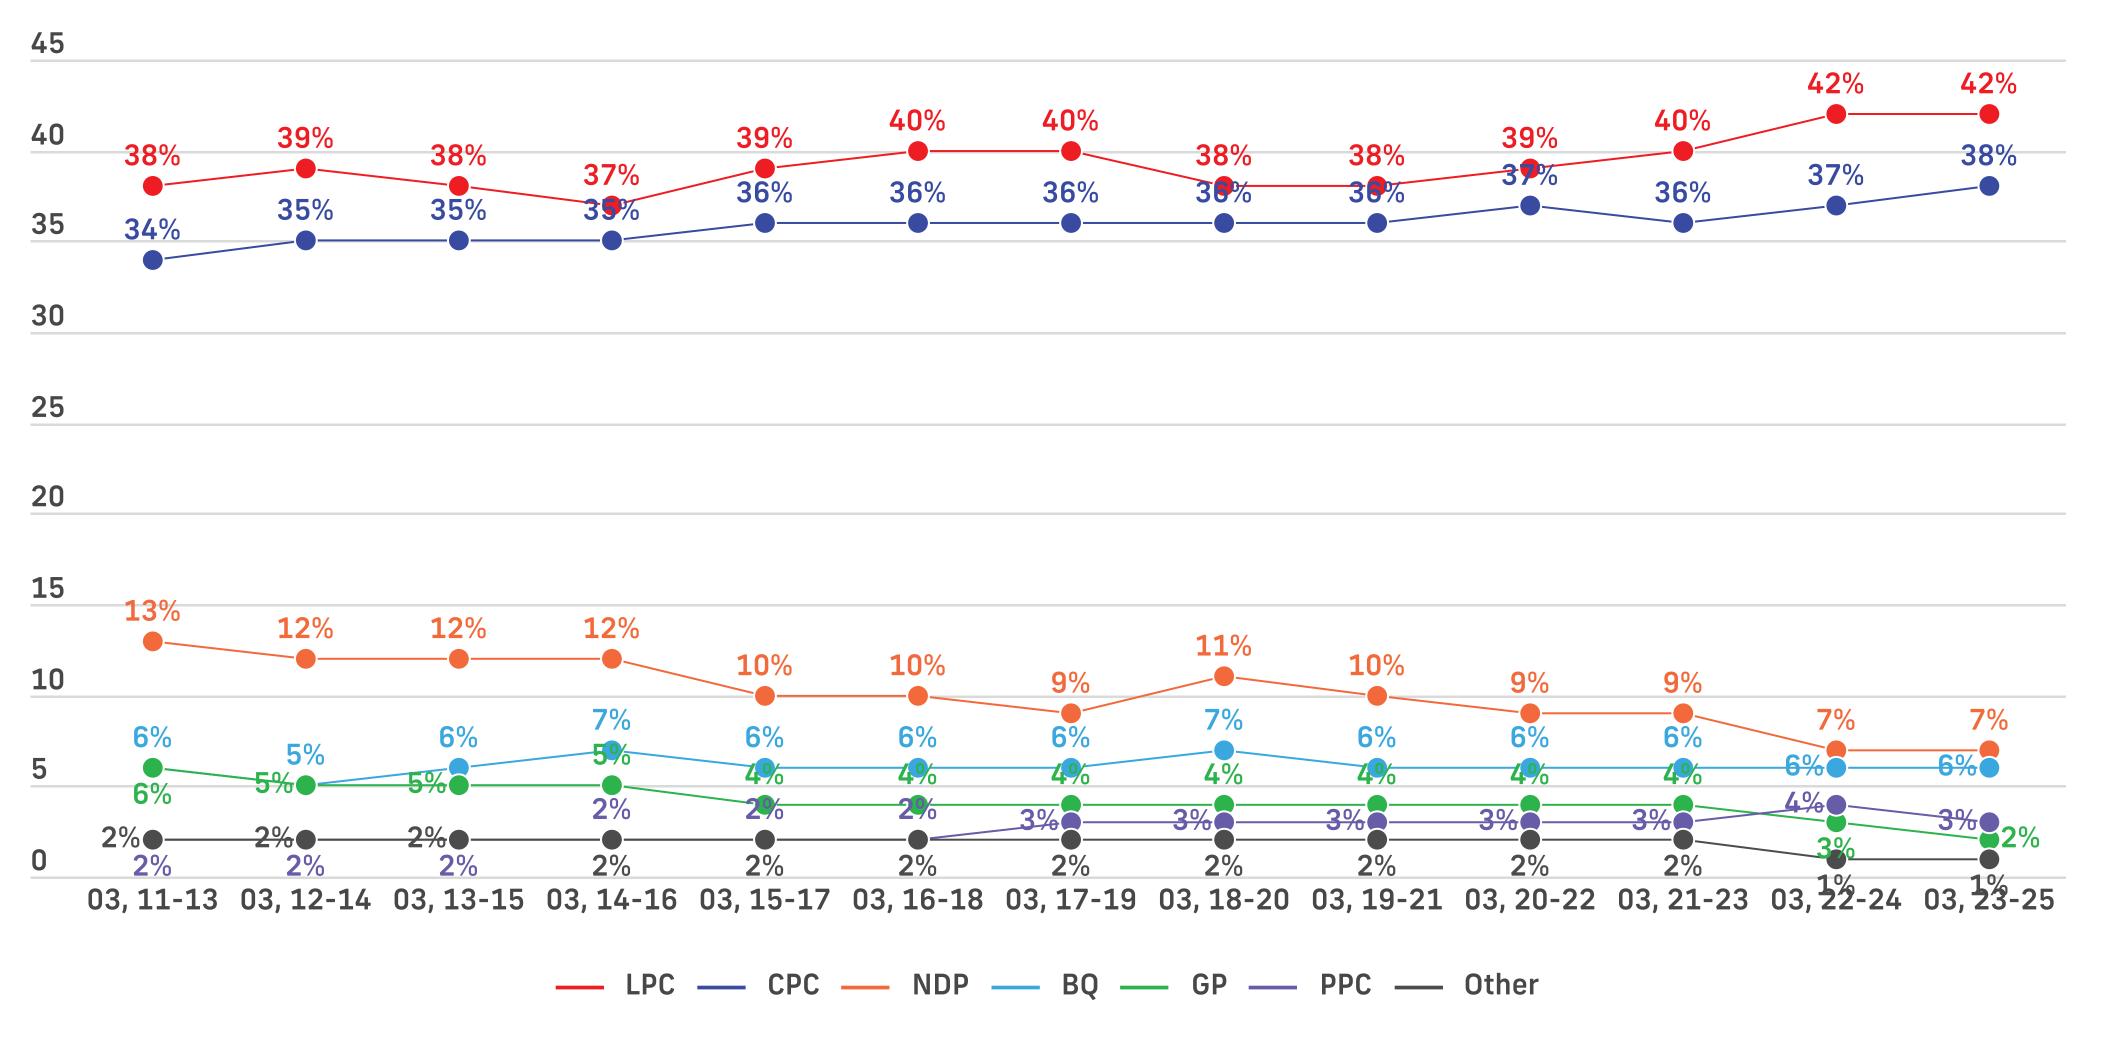

#### **Voting Intent - National - Decided & Leaning Only**

Q: If a Federal Election were held today, which party would you vote for? & (Undecided Only): And which party are you leaning towards?