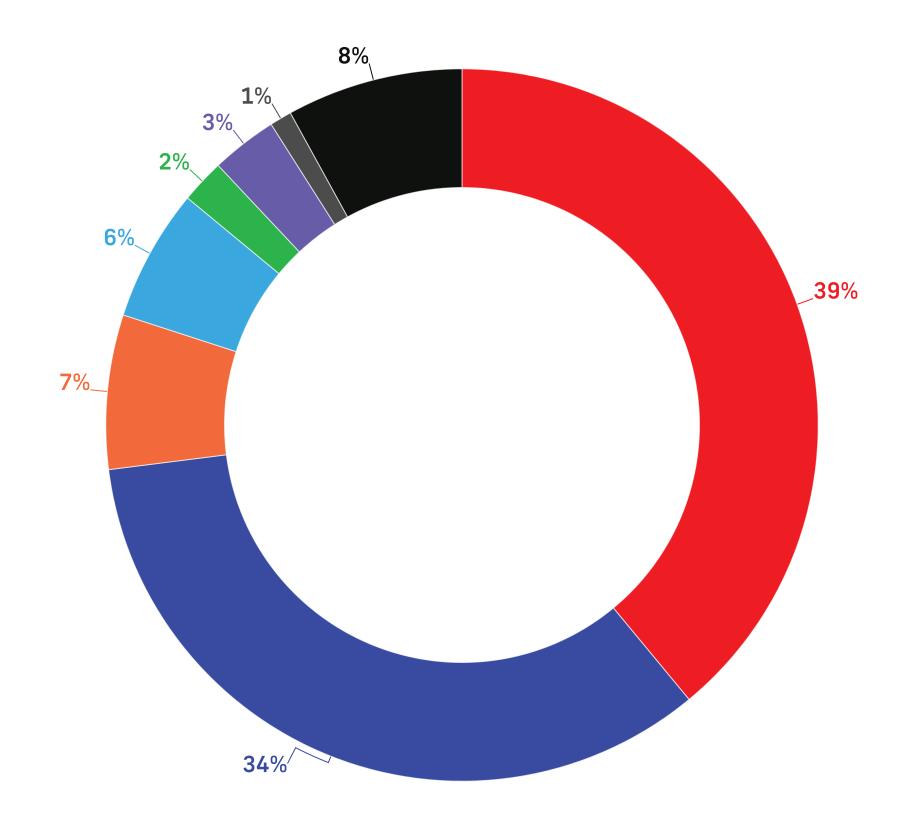

#### **Voting Intent - National**

Q: If a Federal Election were held today, which party would you vote for?

Liberal Party led by Mark Carney — Conservative Party led by Pierre Poilievre — NDP led by Jagmeet Singh
— Bloc Québécois led by Yves-François Blanchet — Green Party led by Elizabeth May
— People's Party led by Maxime Bernier — Other Party or Candidate — Undecided

#### **All Voters**

|                                              | All        | Female     | Male       | Other      | 18-34 | 35-49      | 50-64       | 65+        | ATL         | QC  | ON         | MB/SK      | AB         | ВС  |
|----------------------------------------------|------------|------------|------------|------------|-------|------------|-------------|------------|-------------|-----|------------|------------|------------|-----|
| Liberal Party led by Mark Carney             | 39%        | 40%        | 38%        | 42%        | 39%   | 34%        | <b>41</b> % | 43%        | <b>54</b> % | 34% | 43%        | 30%        | 32%        | 40% |
| Conservative Party led by Pierre Poilievre   | 34%        | 30%        | 37%        | 32%        | 37%   | 34%        | 30%         | 34%        | 27%         | 24% | 35%        | 48%        | 46%        | 32% |
| NDP led by Jagmeet Singh                     | <b>7</b> % | <b>7</b> % | 7%         | 8%         | 5%    | 9%         | <b>7</b> %  | <b>7</b> % | <b>7</b> %  | 6%  | <b>7</b> % | 9%         | 6%         | 9%  |
| Bloc Québécois led by Yves-François Blanchet | 6%         | <b>7</b> % | 5%         | <b>4</b> % | 5%    | 8%         | 6%          | 3%         | -           | 24% | -          | -          | -          | -   |
| Green Party led by Elizabeth May             | 2%         | 3%         | 2%         | 1%         | 1%    | 4%         | 3%          | 1%         | 2%          | 2%  | 2%         | 3%         | <b>4</b> % | 2%  |
| People's Party led by Maxime Bernier         | 3%         | 2%         | 3%         | 5%         | 3%    | 3%         | 2%          | 3%         | 2%          | 2%  | 3%         | <b>4</b> % | 2%         | 4%  |
| Other Party or Candidate                     | 1%         | 1%         | 1%         | 2%         | 1%    | 1%         | 2%          | 1%         | 1%          | 1%  | 1%         | 1%         | 1%         | 1%  |
| Undecided                                    | 8%         | 10%        | <b>7</b> % | 6%         | 9%    | <b>7</b> % | 9%          | 9%         | 6%          | 8%  | 8%         | 5%         | 9%         | 12% |
| Sample (Unweighted)                          | 1500       | 732        | 694        | 74         | 395   | 363        | 381         | 361        | 101         | 345 | 580        | 99         | 166        | 209 |
| Weighted                                     | 1500       | 732        | 697        | 71         | 400   | 364        | 382         | 354        | 101         | 347 | 581        | 96         | 166        | 209 |