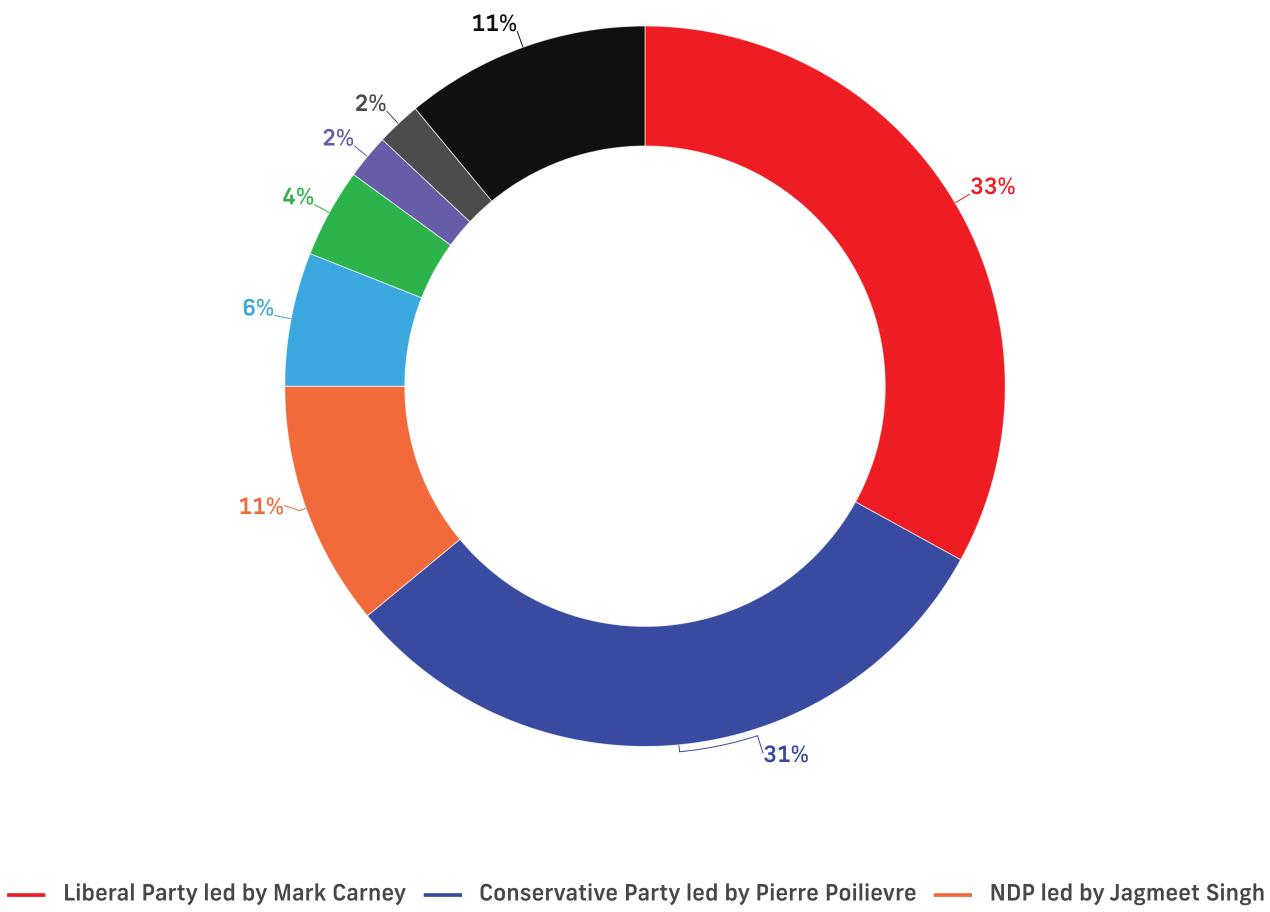

### **Voting Intent - National** Q: If a Federal Election were held today, which party would you vote for?

— Bloc Québécois led by Yves-François Blanchet — Green Party led by Elizabeth May

— People's Party led by Maxime Bernier — Other Party or Candidate — Undecided

#### **Voting Intent - National** *Q: If a Federal Election were held today, which party would you vote for? Undecided Only: And which candidate are you leaning towards?*

|                                              | All        | Female | Male | Other       | 18 34       | 35 49       | 50 64      | 65+         | ATL         | QC          | ON          | MB/SK       | AB          | BC          |
|----------------------------------------------|------------|--------|------|-------------|-------------|-------------|------------|-------------|-------------|-------------|-------------|-------------|-------------|-------------|
| Liberal Party led by Mark Carney             | 33%        | 33%    | 32%  | <b>37</b> % | <b>29</b> % | <b>28</b> % | 34%        | <b>40</b> % | <b>44</b> % | <b>26</b> % | <b>39</b> % | 31%         | <b>18</b> % | 34%         |
| Conservative Party led by Pierre Poilievre   | 31%        | 27%    | 36%  | <b>27</b> % | 37%         | <b>29</b> % | 29%        | 31%         | 20%         | 22%         | 33%         | <b>41</b> % | <b>43</b> % | 35%         |
| NDP led by Jagmeet Singh                     | 11%        | 13%    | 8%   | 16%         | 9%          | 13%         | 11%        | 9%          | 12%         | 7%          | 11%         | 12%         | 18%         | 10%         |
| Bloc Québécois led by Yves-François Blanchet | 6%         | 8%     | 4%   | 7%          | 5%          | 9%          | 6%         | 3%          | -           | 26%         | -           | -           | -           | -           |
| Green Party led by Elizabeth May             | <b>4</b> % | 5%     | 3%   | 2%          | 3%          | 7%          | <b>4</b> % | 3%          | 3%          | 2%          | 5%          | 3%          | 7%          | 3%          |
| People's Party led by Maxime Bernier         | 2%         | 1%     | 2%   | <b>4</b> %  | 2%          | 1%          | 3%         | 2%          | 2%          | 2%          | 2%          | 2%          | 2%          | 3%          |
| Other Party or Candidate                     | 2%         | 2%     | 1%   | 1%          | 1%          | 2%          | 2%         | 1%          | 3%          | 2%          | 1%          | 3%          | 2%          | 1%          |
| Undecided                                    | 11%        | 10%    | 13%  | 6%          | <b>14</b> % | 11%         | 10%        | 10%         | 15%         | 13%         | 10%         | 7%          | 9%          | <b>14</b> % |
| Sample (Unweighted)                          | 1500       | 741    | 685  | 74          | 403         | 362         | 380        | 355         | 104         | 332         | 587         | 99          | 165         | 213         |
| Weighted                                     | 1500       | 732    | 697  | 71          | 400         | 364         | 382        | 354         | 101         | 347         | 581         | 96          | 166         | 209         |
|                                              |            |        |      |             |             |             |            |             |             |             |             |             |             |             |