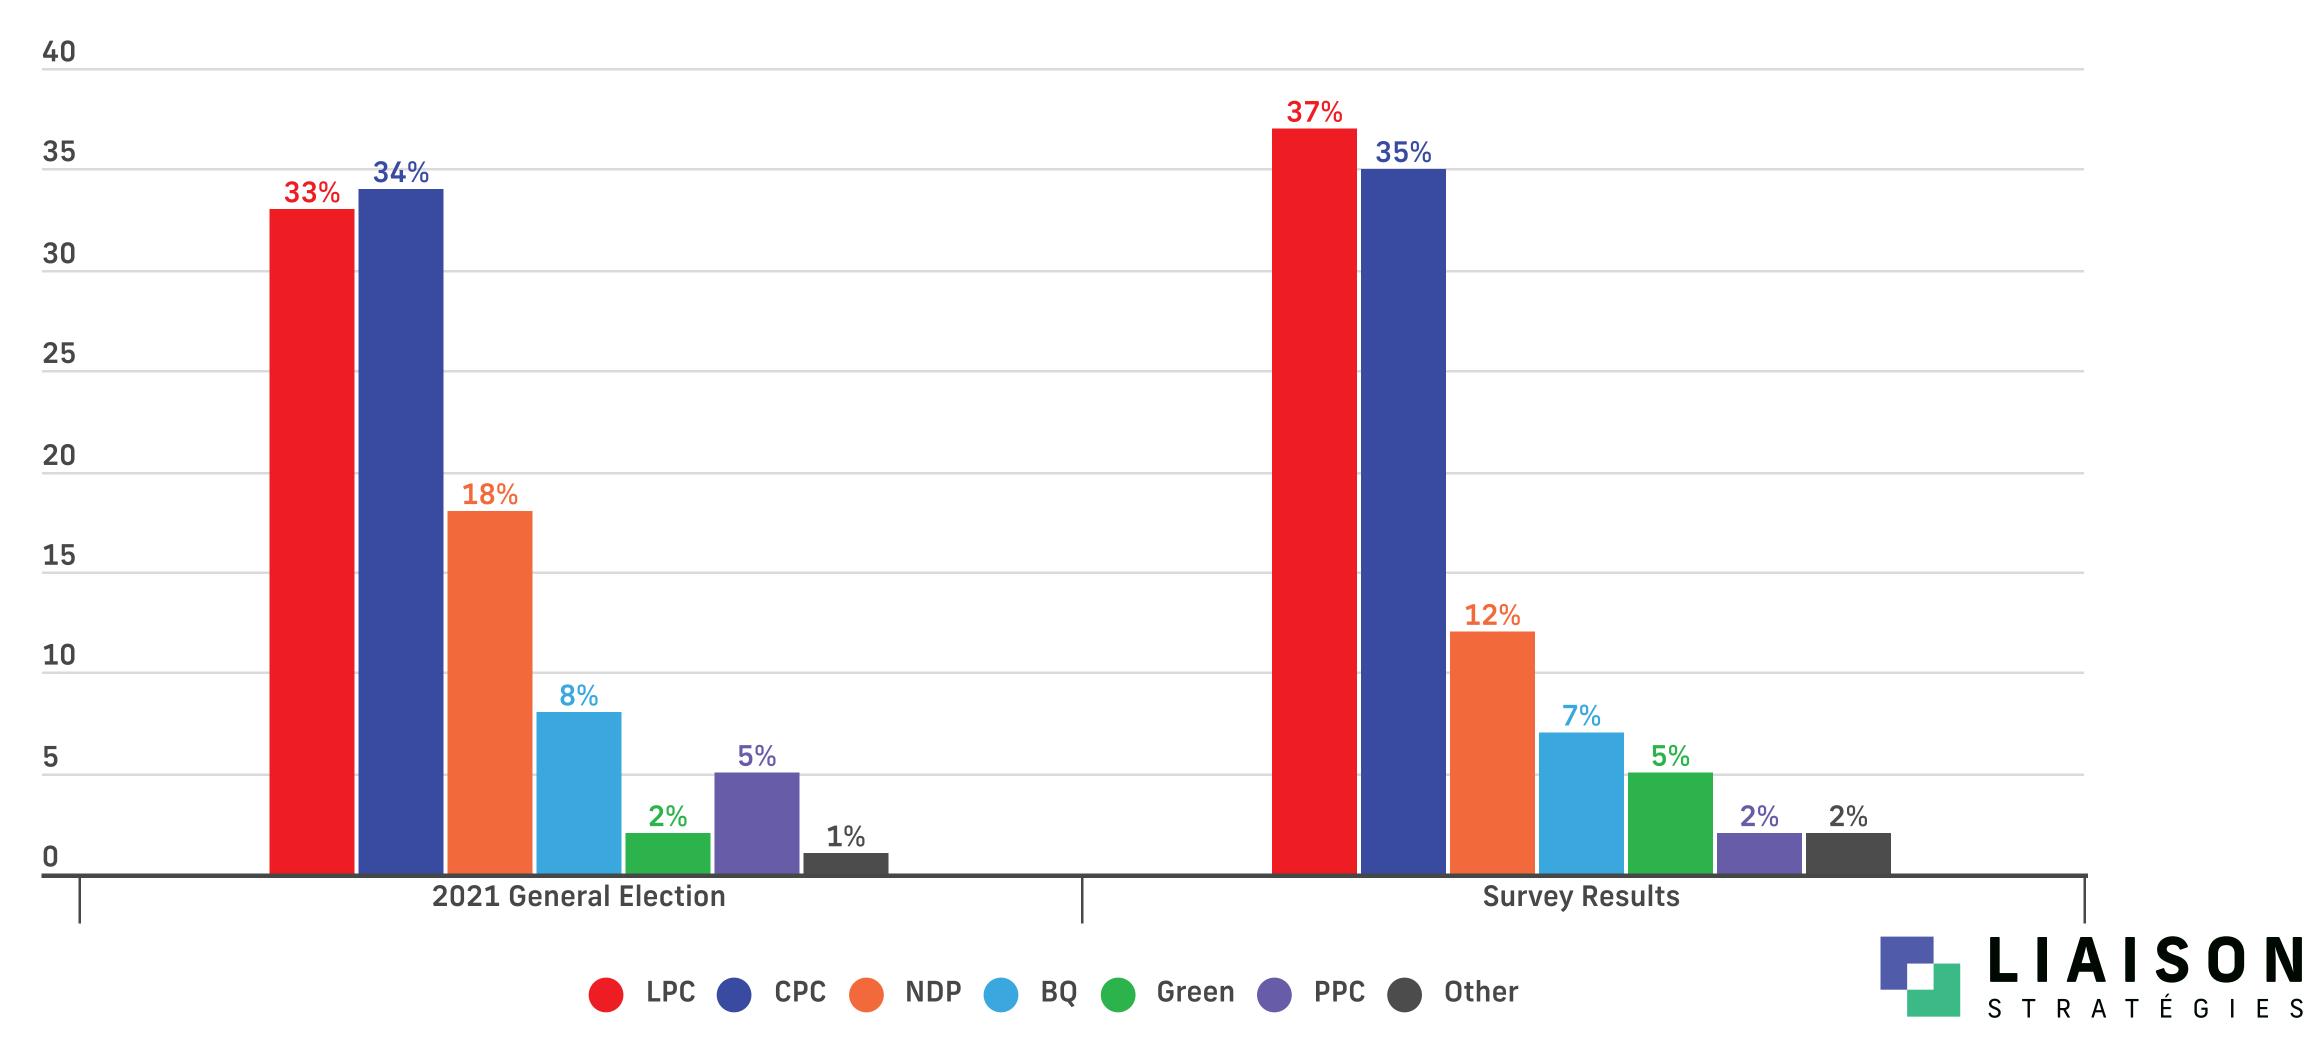

#### **Voting Intent - National** *Q: If a Federal Election were held today, which party would you vote for? Undecided Only: And which candidate are you leaning towards?*

|                                              | All        | Female | Male | Other       | 18 34       | 35 49       | 50 64      | 65+         | ATL         | QC          | ON          | MB/SK       | AB          | BC          |
|----------------------------------------------|------------|--------|------|-------------|-------------|-------------|------------|-------------|-------------|-------------|-------------|-------------|-------------|-------------|
| Liberal Party led by Mark Carney             | 33%        | 33%    | 32%  | <b>37</b> % | <b>29</b> % | <b>28</b> % | 34%        | <b>40</b> % | <b>44</b> % | <b>26</b> % | <b>39</b> % | 31%         | <b>18</b> % | 34%         |
| Conservative Party led by Pierre Poilievre   | 31%        | 27%    | 36%  | <b>27</b> % | 37%         | <b>29</b> % | 29%        | 31%         | 20%         | 22%         | 33%         | <b>41</b> % | <b>43</b> % | 35%         |
| NDP led by Jagmeet Singh                     | 11%        | 13%    | 8%   | 16%         | 9%          | 13%         | 11%        | 9%          | 12%         | 7%          | 11%         | 12%         | 18%         | 10%         |
| Bloc Québécois led by Yves-François Blanchet | 6%         | 8%     | 4%   | 7%          | 5%          | 9%          | 6%         | 3%          | -           | 26%         | -           | -           | -           | -           |
| Green Party led by Elizabeth May             | <b>4</b> % | 5%     | 3%   | 2%          | 3%          | 7%          | <b>4</b> % | 3%          | 3%          | 2%          | 5%          | 3%          | 7%          | 3%          |
| People's Party led by Maxime Bernier         | 2%         | 1%     | 2%   | <b>4</b> %  | 2%          | 1%          | 3%         | 2%          | 2%          | 2%          | 2%          | 2%          | 2%          | 3%          |
| Other Party or Candidate                     | 2%         | 2%     | 1%   | 1%          | 1%          | 2%          | 2%         | 1%          | 3%          | 2%          | 1%          | 3%          | 2%          | 1%          |
| Undecided                                    | 11%        | 10%    | 13%  | 6%          | <b>14</b> % | 11%         | 10%        | 10%         | 15%         | 13%         | 10%         | 7%          | 9%          | <b>14</b> % |
| Sample (Unweighted)                          | 1500       | 741    | 685  | 74          | 403         | 362         | 380        | 355         | 104         | 332         | 587         | 99          | 165         | 213         |
| Weighted                                     | 1500       | 732    | 697  | 71          | 400         | 364         | 382        | 354         | 101         | 347         | 581         | 96          | 166         | 209         |
|                                              |            |        |      |             |             |             |            |             |             |             |             |             |             |             |

#### **Decided & Leaning**

|                                              | All | Female | Male        | Other       | 18-34       | 35-49 | 50-64 | 65+         | ATL         | QC  | ON  | MB/SK       | AB          | BC          |
|----------------------------------------------|-----|--------|-------------|-------------|-------------|-------|-------|-------------|-------------|-----|-----|-------------|-------------|-------------|
| Liberal Party led by Mark Carney             | 37% | 37%    | 37%         | <b>40</b> % | 34%         | 32%   | 39%   | <b>44</b> % | <b>57</b> % | 30% | 43% | 32%         | 20%         | <b>40</b> % |
| Conservative Party led by Pierre Poilievre   | 35% | 30%    | <b>41</b> % | 29%         | <b>41</b> % | 32%   | 32%   | 34%         | 23%         | 25% | 36% | <b>47</b> % | <b>47</b> % | 39%         |
| NDP led by Jagmeet Singh                     | 12% | 15%    | 9%          | 17%         | 12%         | 15%   | 12%   | 10%         | <b>12</b> % | 8%  | 13% | 13%         | 20%         | 13%         |
| Bloc Québécois led by Yves-François Blanchet | 7%  | 8%     | 5%          | 8%          | 6%          | 9%    | 7%    | <b>4</b> %  | -           | 30% | -   | -           | -           | -           |
| Green Party led by Elizabeth May             | 5%  | 6%     | <b>4</b> %  | 2%          | 3%          | 7%    | 4%    | 4%          | <b>4</b> %  | 3%  | 5%  | 3%          | 8%          | <b>4</b> %  |
| People's Party led by Maxime Bernier         | 2%  | 2%     | 3%          | 3%          | 2%          | 2%    | 3%    | 3%          | 2%          | 3%  | 2%  | 1%          | 2%          | <b>4</b> %  |
| Other Party or Candidate                     | 2%  | 2%     | 1%          | 2%          | 2%          | 2%    | 3%    | 1%          | 3%          | 2%  | 1%  | <b>4</b> %  | 2%          | 2%          |