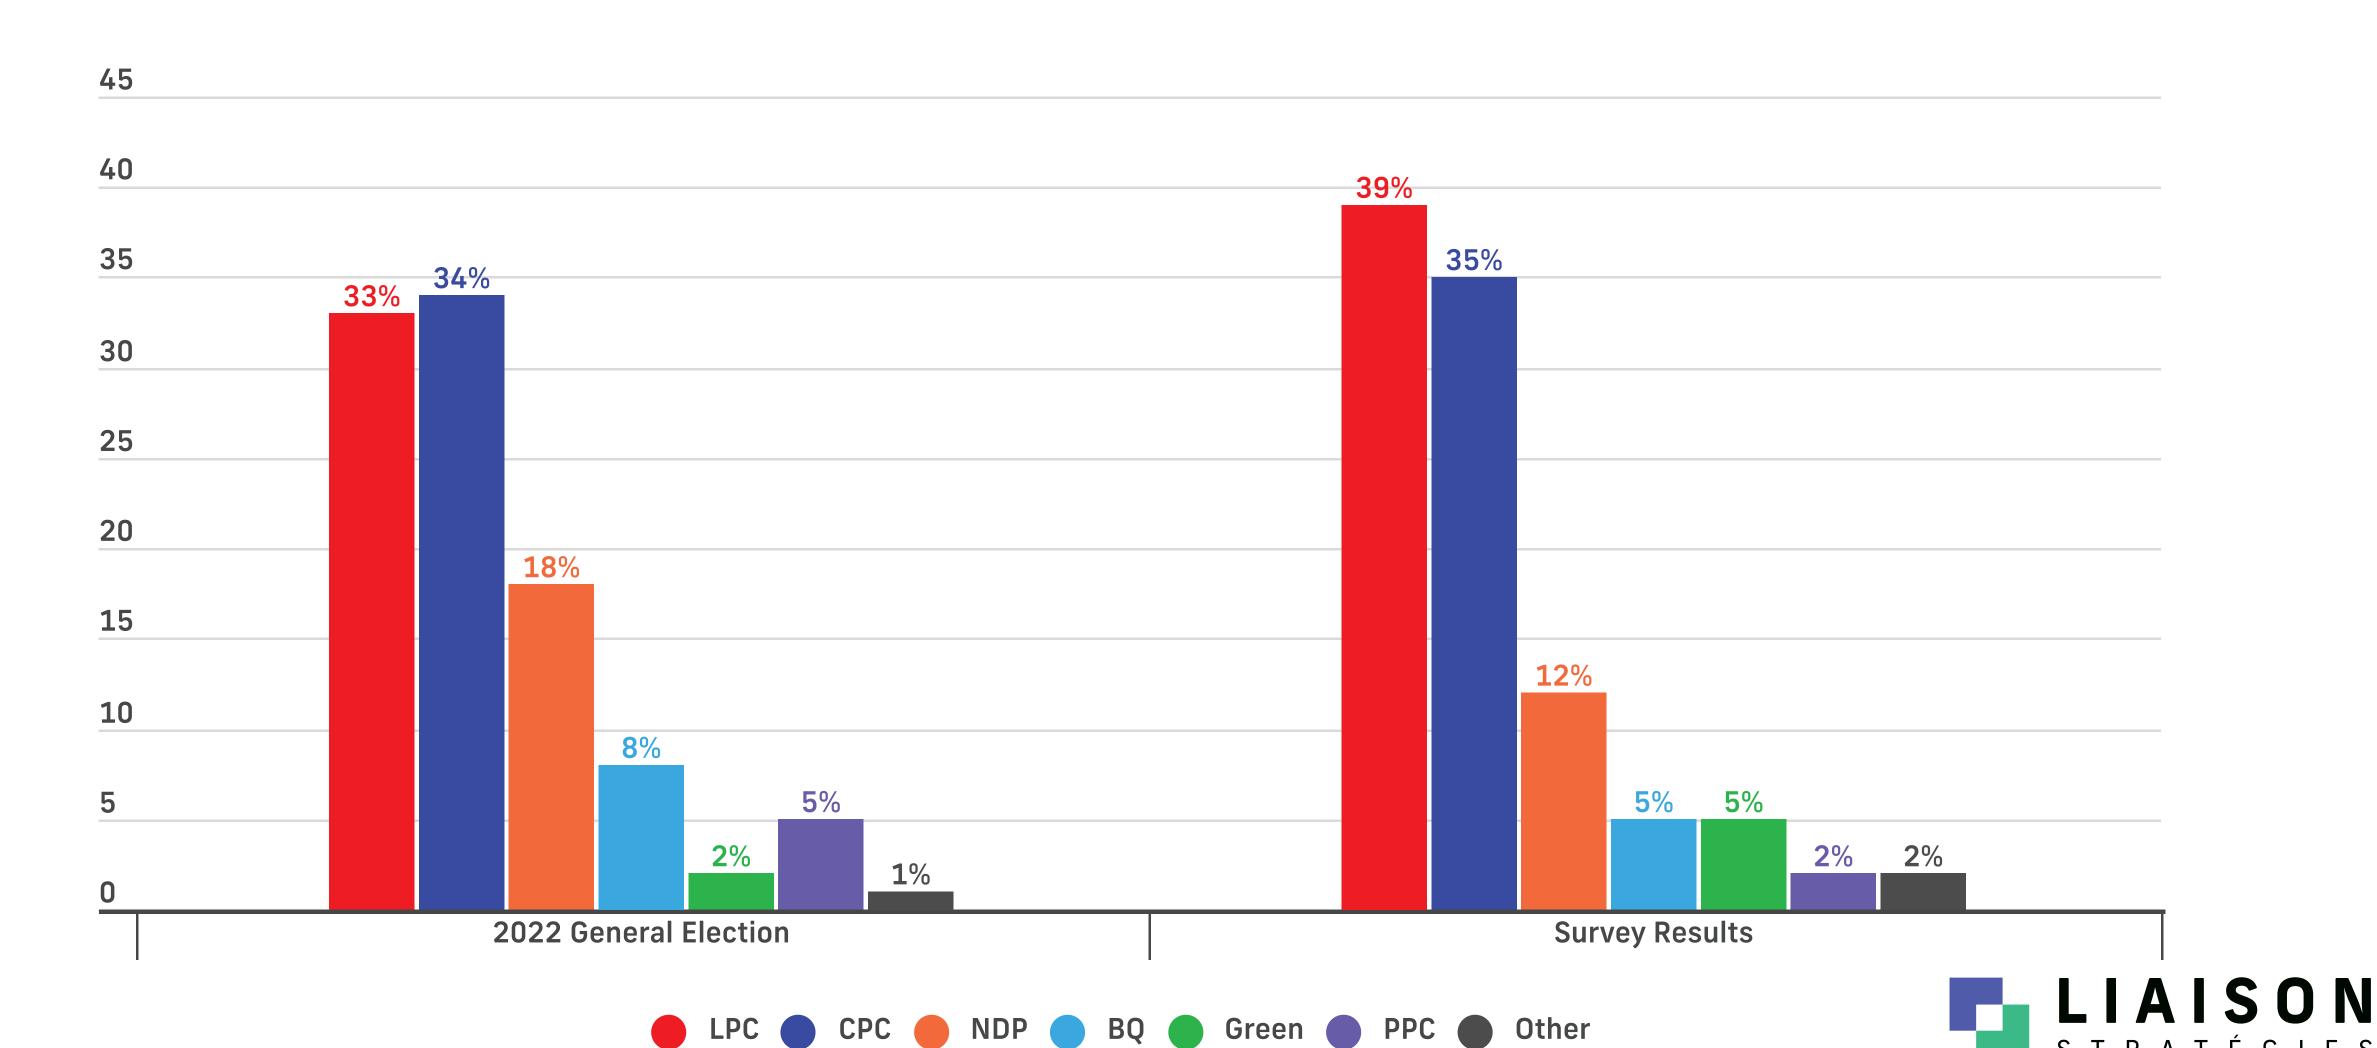

#### **Voting Intent - National - Decided & Leaning Only**

Q: If a Federal Election were held today, which party would you vote for? & (Undecided Only): And which candidate are you leaning towards?

#### **Decided & Leaning**

|                                              | All | Female     | Male       | Other       | 18-34       | 35-49       | 50-64 | 65+         | ATL        | QC         | ON  | MB/SK       | AB  | ВС  |
|----------------------------------------------|-----|------------|------------|-------------|-------------|-------------|-------|-------------|------------|------------|-----|-------------|-----|-----|
| Liberal Party led by Mark Carney             | 39% | 38%        | 38%        | <b>50</b> % | <b>35</b> % | 33%         | 41%   | <b>45</b> % | 56%        | 33%        | 43% | <b>32</b> % | 22% | 43% |
| Conservative Party led by Pierre Poilievre   | 35% | 30%        | 41%        | 20%         | 41%         | 31%         | 31%   | 35%         | 22%        | 27%        | 34% | <b>47</b> % | 46% | 39% |
| NDP led by Jagmeet Singh                     | 12% | 15%        | 9%         | 14%         | 12%         | <b>15</b> % | 12%   | 10%         | 13%        | 9%         | 13% | 14%         | 21% | 8%  |
| Bloc Québécois led by Yves-François Blanchet | 5%  | <b>7</b> % | <b>4</b> % | 6%          | 5%          | 9%          | 5%    | 3%          |            | 24%        |     |             |     |     |
| Green Party led by Elizabeth May             | 5%  | <b>7</b> % | <b>4</b> % | 2%          | 3%          | 8%          | 6%    | <b>4</b> %  | <b>4</b> % | <b>4</b> % | 6%  | 4%          | 8%  | 3%  |
| People's Party led by Maxime Bernier         | 2%  | 2%         | 3%         | 5%          | 2%          | 2%          | 1%    | <b>4</b> %  | 3%         | 2%         | 2%  | 0%          | 2%  | 4%  |
| Other Party or Candidate                     | 2%  | 2%         | 1%         | 3%          | 2%          | 2%          | 3%    | 0%          | 3%         | 1%         | 1%  | <b>4</b> %  | 1%  | 3%  |