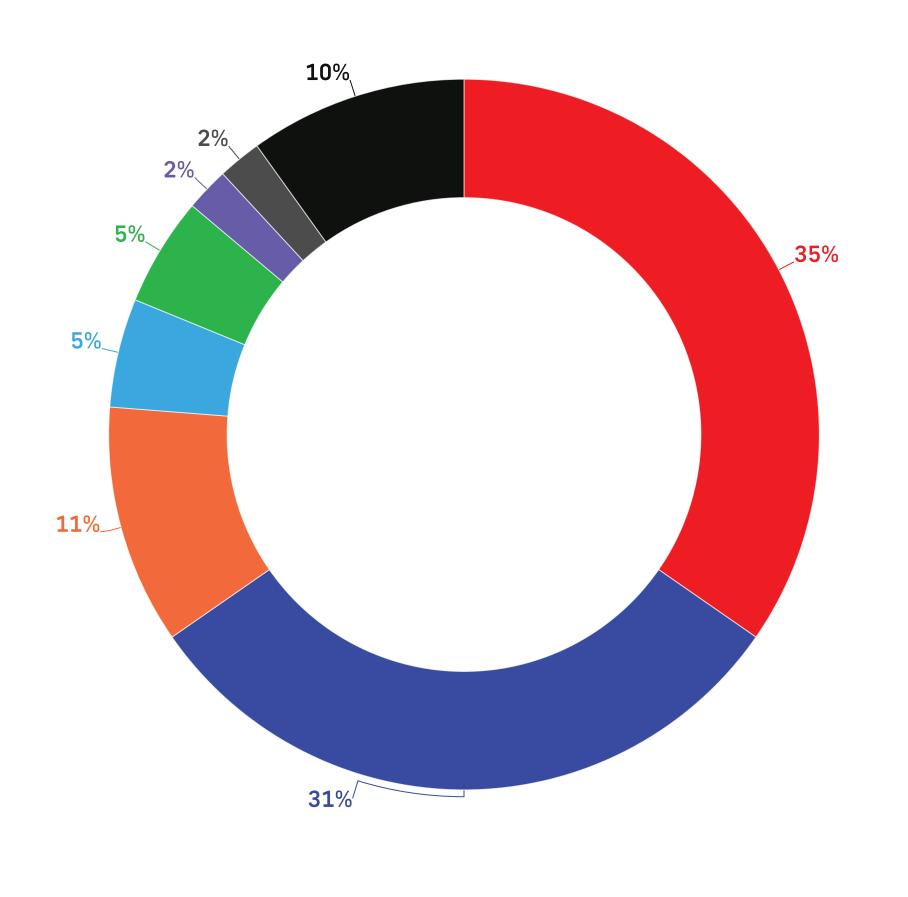

#### **Voting Intent - National**

Q: If a Federal Election were held today, which party would you vote for?

#### **All Voters**

|                                              | All  | Female     | Male | Other      | 18-34 | 35-49 | 50-64 | 65+ | ATL         | QC  | ON  | MB/SK      | AB         | ВС          |
|----------------------------------------------|------|------------|------|------------|-------|-------|-------|-----|-------------|-----|-----|------------|------------|-------------|
| Liberal Party led by Mark Carney             | 35%  | 34%        | 33%  | 48%        | 31%   | 30%   | 37%   | 41% | 44%         | 29% | 40% | 31%        | 20%        | 37%         |
| Conservative Party led by Pierre Poilievre   | 31%  | 27%        | 37%  | 20%        | 36%   | 28%   | 28%   | 33% | 18%         | 25% | 31% | 42%        | 42%        | 34%         |
| NDP led by Jagmeet Singh                     | 11%  | 13%        | 8%   | 14%        | 9%    | 13%   | 12%   | 10% | 13%         | 8%  | 12% | 13%        | 19%        | 6%          |
| Bloc Québécois led by Yves-François Blanchet | 5%   | <b>7</b> % | 3%   | 6%         | 5%    | 8%    | 5%    | 3%  | -           | 22% | -   | -          | -          | -           |
| Green Party led by Elizabeth May             | 5%   | 6%         | 4%   | 2%         | 3%    | 8%    | 5%    | 3%  | 3%          | 3%  | 6%  | <b>4</b> % | <b>7</b> % | 3%          |
| People's Party led by Maxime Bernier         | 2%   | 2%         | 2%   | 6%         | 2%    | 1%    | 1%    | 3%  | 3%          | 1%  | 2%  | 1%         | 2%         | 3%          |
| Other Party or Candidate                     | 2%   | 2%         | 1%   | 2%         | 1%    | 2%    | 3%    | 1%  | 3%          | 1%  | 1%  | 2%         | 2%         | 2%          |
| Undecided                                    | 10%  | 9%         | 11%  | <b>4</b> % | 13%   | 9%    | 10%   | 8%  | <b>17</b> % | 11% | 8%  | 6%         | 8%         | <b>15</b> % |
| Sample (Unweighted)                          | 1500 | 722        | 688  | 90         | 403   | 361   | 383   | 353 | 108         | 332 | 570 | 107        | 166        | 217         |
| Weighted                                     | 1500 | 732        | 697  | 71         | 400   | 364   | 382   | 354 | 101         | 347 | 581 | 96         | 166        | 209         |