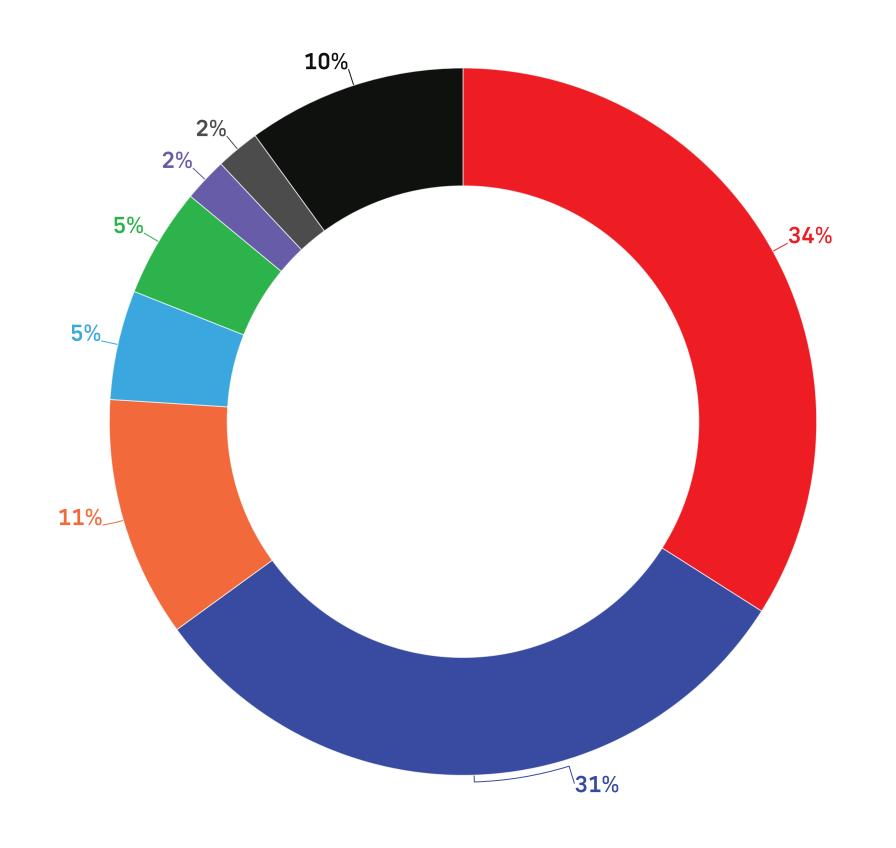

#### **Voting Intent - National**

Q: If a Federal Election were held today, which party would you vote for?

#### **All Voters**

|                                              | All  | Female     | Male | Other | 18-34 | 35-49 | 50-64 | 65+ | ATL         | QC  | ON  | MB/SK | AB         | ВС          |
|----------------------------------------------|------|------------|------|-------|-------|-------|-------|-----|-------------|-----|-----|-------|------------|-------------|
| Liberal Party led by Mark Carney             | 34%  | 33%        | 34%  | 49%   | 29%   | 30%   | 37%   | 41% | 46%         | 29% | 39% | 28%   | 19%        | 37%         |
| Conservative Party led by Pierre Poilievre   | 31%  | 27%        | 36%  | 18%   | 37%   | 27%   | 28%   | 32% | <b>17</b> % | 23% | 31% | 46%   | 44%        | 34%         |
| NDP led by Jagmeet Singh                     | 11%  | 14%        | 8%   | 14%   | 10%   | 13%   | 12%   | 10% | 13%         | 9%  | 12% | 13%   | 19%        | 6%          |
| Bloc Québécois led by Yves-François Blanchet | 5%   | <b>7</b> % | 3%   | 6%    | 5%    | 9%    | 5%    | 3%  | -           | 22% | -   | -     | -          | -           |
| Green Party led by Elizabeth May             | 5%   | 6%         | 4%   | 2%    | 3%    | 9%    | 6%    | 3%  | 3%          | 4%  | 6%  | 4%    | <b>7</b> % | 3%          |
| People's Party led by Maxime Bernier         | 2%   | 2%         | 2%   | 4%    | 2%    | 2%    | 1%    | 3%  | 3%          | 2%  | 2%  | 0%    | 2%         | 3%          |
| Other Party or Candidate                     | 2%   | 2%         | 1%   | 3%    | 1%    | 2%    | 3%    | 0%  | 3%          | 1%  | 1%  | 3%    | 1%         | 3%          |
| Undecided                                    | 10%  | 10%        | 11%  | 4%    | 13%   | 8%    | 10%   | 9%  | 16%         | 11% | 8%  | 6%    | <b>7</b> % | <b>15</b> % |
| Sample (Unweighted)                          | 1501 | 723        | 690  | 88    | 405   | 363   | 381   | 352 | 105         | 336 | 573 | 106   | 165        | 216         |
| Weighted                                     | 1501 | 732        | 697  | 72    | 400   | 364   | 383   | 354 | 101         | 347 | 581 | 97    | 166        | 209         |