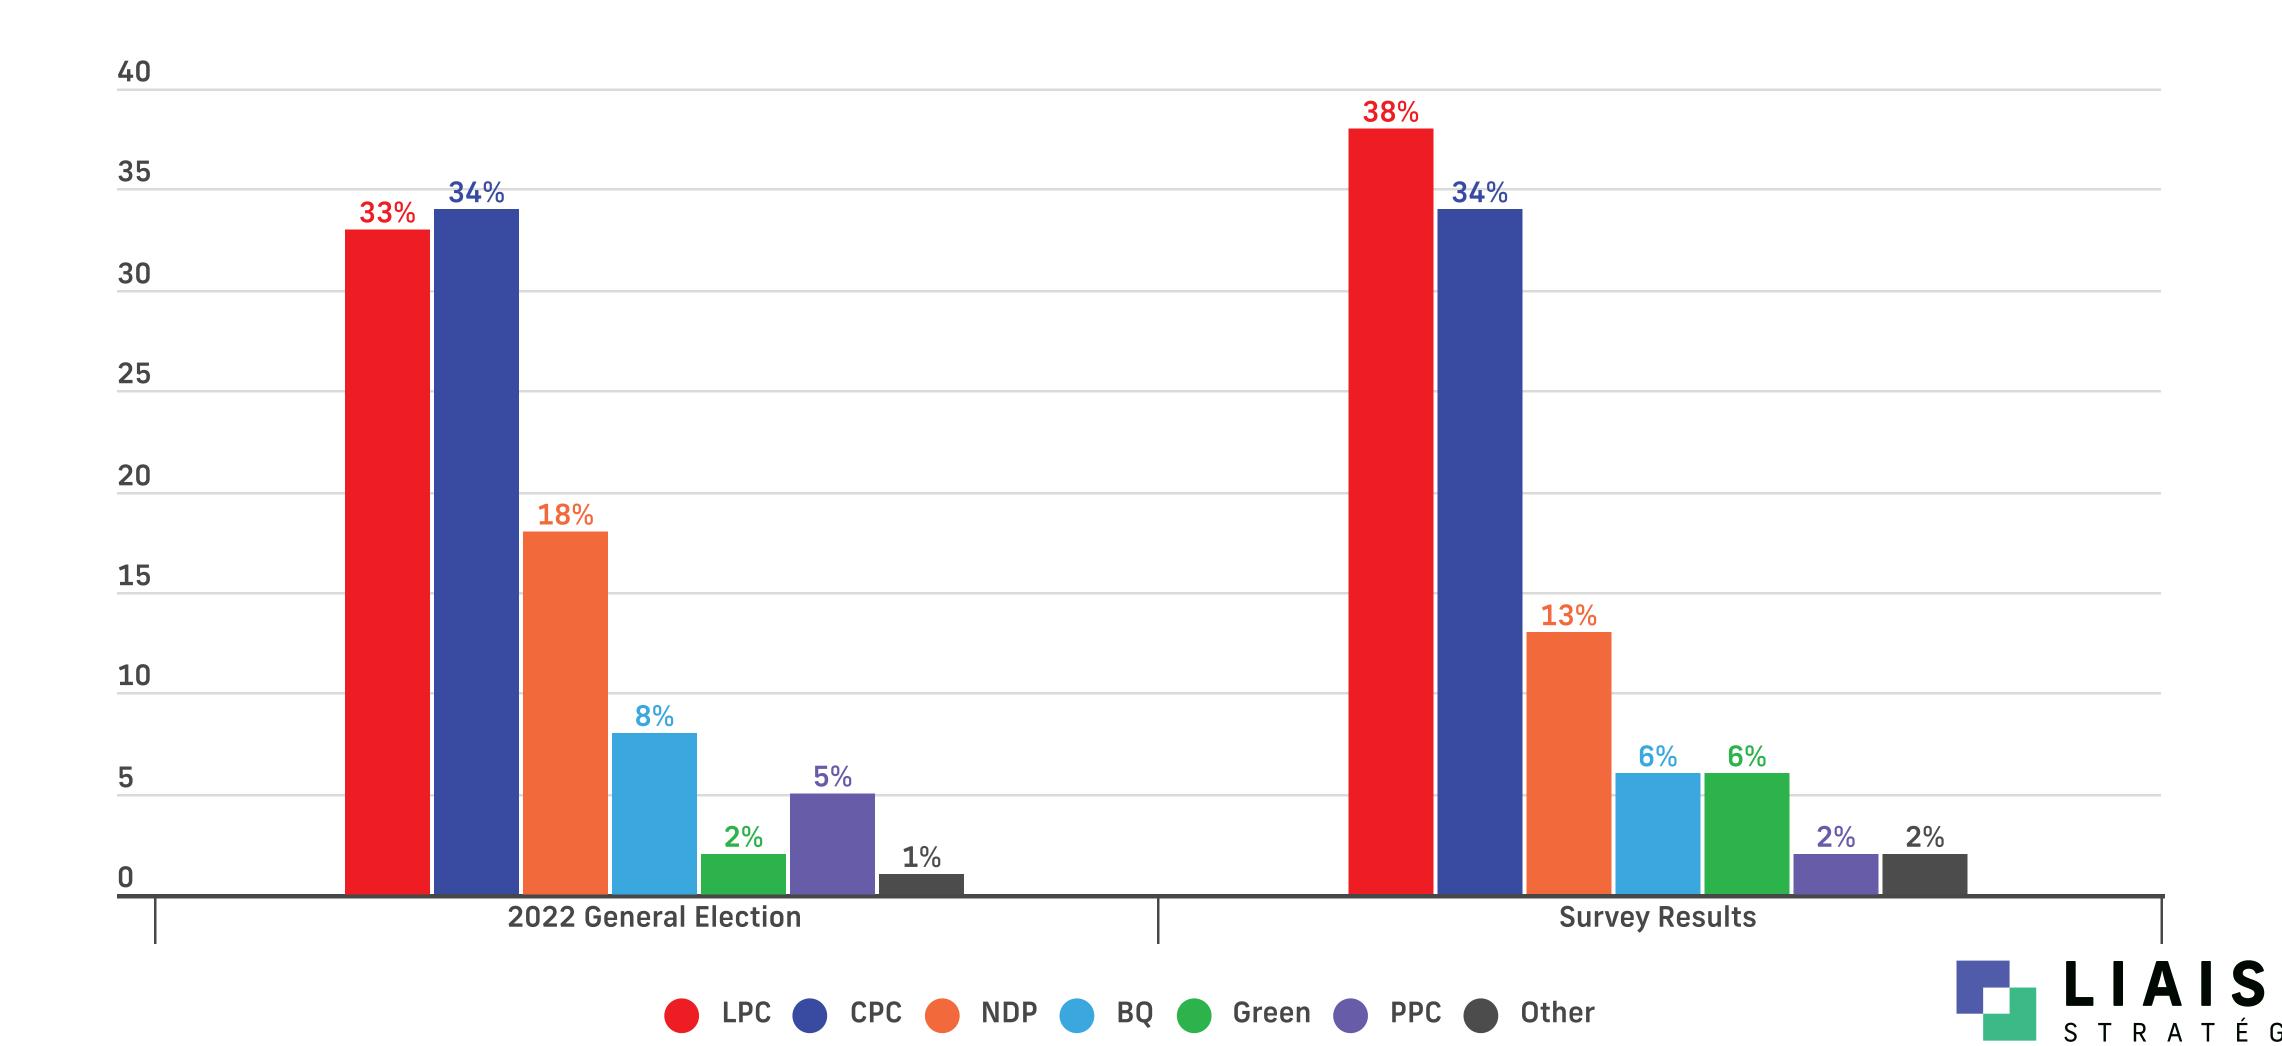

#### **Voting Intent - National - Decided & Leaning Only**

Q: If a Federal Election were held today, which party would you vote for? & (Undecided Only): And which candidate are you leaning towards?

#### **All Voters**

|                                              | All  | Female     | Male | Other | 18-34 | 35-49 | 50-64 | 65+ | ATL         | QC  | ON  | MB/SK | AB         | ВС          |
|----------------------------------------------|------|------------|------|-------|-------|-------|-------|-----|-------------|-----|-----|-------|------------|-------------|
| Liberal Party led by Mark Carney             | 34%  | 33%        | 34%  | 49%   | 29%   | 30%   | 37%   | 41% | 46%         | 29% | 39% | 28%   | 19%        | 37%         |
| Conservative Party led by Pierre Poilievre   | 31%  | 27%        | 36%  | 18%   | 37%   | 27%   | 28%   | 32% | <b>17</b> % | 23% | 31% | 46%   | 44%        | 34%         |
| NDP led by Jagmeet Singh                     | 11%  | 14%        | 8%   | 14%   | 10%   | 13%   | 12%   | 10% | 13%         | 9%  | 12% | 13%   | 19%        | 6%          |
| Bloc Québécois led by Yves-François Blanchet | 5%   | <b>7</b> % | 3%   | 6%    | 5%    | 9%    | 5%    | 3%  | -           | 22% | -   | -     | -          | -           |
| Green Party led by Elizabeth May             | 5%   | 6%         | 4%   | 2%    | 3%    | 9%    | 6%    | 3%  | 3%          | 4%  | 6%  | 4%    | <b>7</b> % | 3%          |
| People's Party led by Maxime Bernier         | 2%   | 2%         | 2%   | 4%    | 2%    | 2%    | 1%    | 3%  | 3%          | 2%  | 2%  | 0%    | 2%         | 3%          |
| Other Party or Candidate                     | 2%   | 2%         | 1%   | 3%    | 1%    | 2%    | 3%    | 0%  | 3%          | 1%  | 1%  | 3%    | 1%         | 3%          |
| Undecided                                    | 10%  | 10%        | 11%  | 4%    | 13%   | 8%    | 10%   | 9%  | 16%         | 11% | 8%  | 6%    | <b>7</b> % | <b>15</b> % |
| Sample (Unweighted)                          | 1501 | 723        | 690  | 88    | 405   | 363   | 381   | 352 | 105         | 336 | 573 | 106   | 165        | 216         |
| Weighted                                     | 1501 | 732        | 697  | 72    | 400   | 364   | 383   | 354 | 101         | 347 | 581 | 97    | 166        | 209         |

#### **Decided & Leaning**

|                                              | All | Female     | Male | Other       | 18-34 | 35-49       | 50-64 | 65+         | ATL         | QC         | ON         | MB/SK      | AB          | ВС  |
|----------------------------------------------|-----|------------|------|-------------|-------|-------------|-------|-------------|-------------|------------|------------|------------|-------------|-----|
| Liberal Party led by Mark Carney             | 38% | 36%        | 38%  | <b>51</b> % | 33%   | 33%         | 40%   | <b>45</b> % | <b>57</b> % | 32%        | 42%        | 28%        | 20%         | 43% |
| Conservative Party led by Pierre Poilievre   | 34% | 30%        | 40%  | 19%         | 41%   | 31%         | 31%   | 34%         | 21%         | 26%        | 33%        | 50%        | <b>47</b> % | 38% |
| NDP led by Jagmeet Singh                     | 13% | 16%        | 10%  | 14%         | 14%   | <b>15</b> % | 13%   | 10%         | 13%         | 10%        | 14%        | 14%        | 22%         | 8%  |
| Bloc Québécois led by Yves-François Blanchet | 6%  | <b>7</b> % | 4%   | 6%          | 5%    | 9%          | 6%    | 3%          | -           | 26%        | -          | -          | -           | -   |
| Green Party led by Elizabeth May             | 6%  | <b>7</b> % | 4%   | 2%          | 3%    | 9%          | 6%    | <b>4</b> %  | <b>4</b> %  | <b>4</b> % | <b>7</b> % | <b>4</b> % | 8%          | 3%  |
| People's Party led by Maxime Bernier         | 2%  | 2%         | 3%   | 5%          | 2%    | 2%          | 2%    | 4%          | 3%          | 2%         | 2%         | 0%         | 2%          | 5%  |
| Other Party or Candidate                     | 2%  | 2%         | 1%   | 3%          | 2%    | 2%          | 3%    | 0%          | 3%          | 1%         | 1%         | 4%         | 1%          | 3%  |