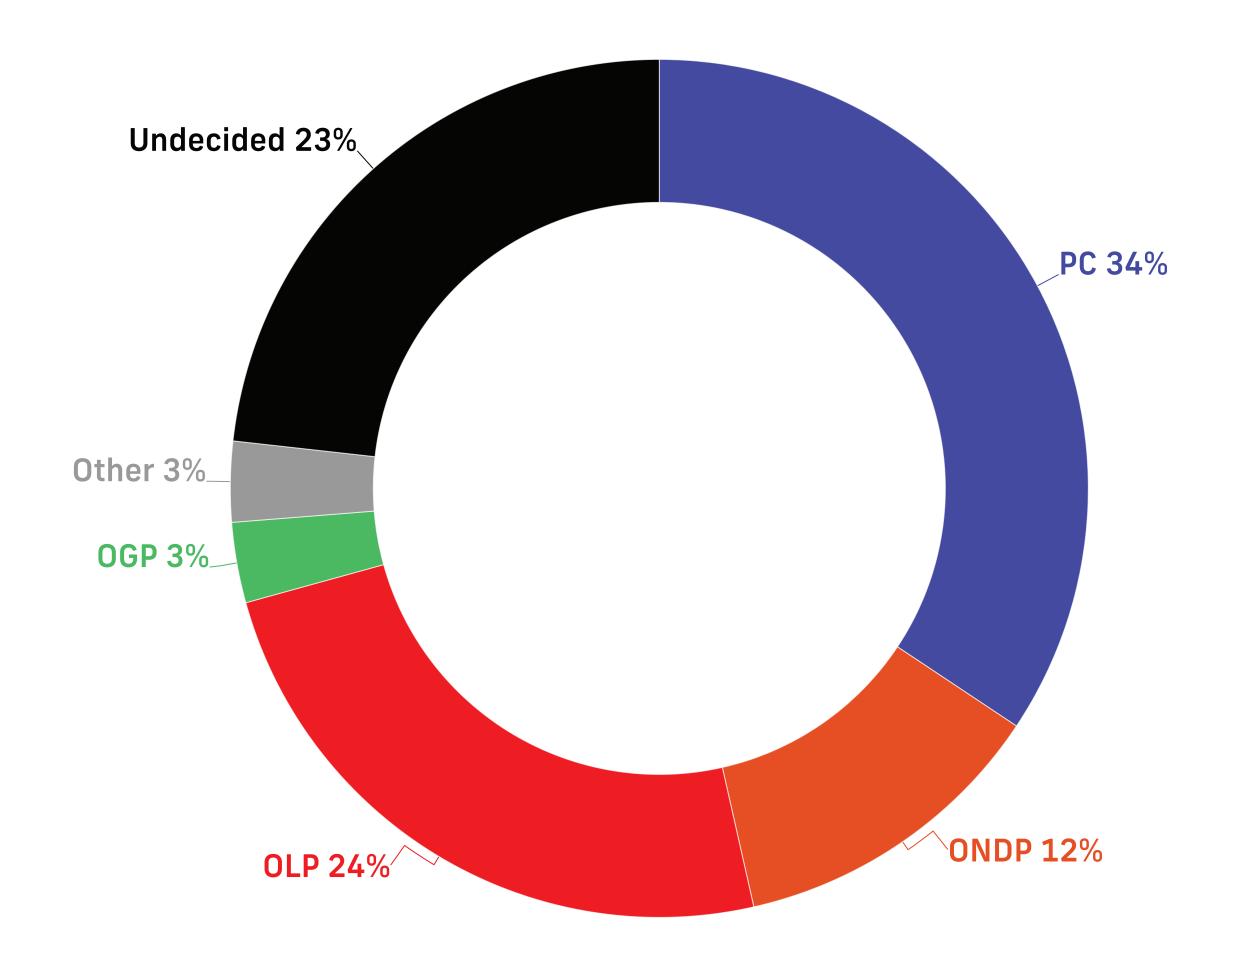

## **Voting Intent - Ontario**

Q: If a Provincial Election were held today, which party would you vote for?

#### **All Voters**

|                               | All  | Female | Male       | Other       | 18-34 | 35-49 | 50-64 | 65+ | North | East       | Southwest | Southcentral | 905 | 416 |
|-------------------------------|------|--------|------------|-------------|-------|-------|-------|-----|-------|------------|-----------|--------------|-----|-----|
| Ontario PC                    | 34%  | 31%    | 37%        | 26%         | 29%   | 36%   | 35%   | 37% | 26%   | 30%        | 42%       | 35%          | 38% | 27% |
| Ontario NDP                   | 12%  | 12%    | 11%        | <b>17</b> % | 16%   | 12%   | 10%   | 9%  | 21%   | 10%        | 17%       | 25%          | 6%  | 9%  |
| Ontario Liberal               | 24%  | 29%    | 19%        | 26%         | 20%   | 24%   | 26%   | 29% | 26%   | 20%        | 15%       | 11%          | 31% | 33% |
| <b>Green Party of Ontario</b> | 3%   | 3%     | 3%         | <b>7</b> %  | 5%    | 3%    | 2%    | 3%  | 3%    | <b>4</b> % | 5%        | 2%           | 2%  | 3%  |
| Other                         | 3%   | 1%     | <b>4</b> % | 11%         | 2%    | 2%    | 4%    | 2%  | 3%    | 9%         | 1%        | 2%           | 1%  | 2%  |
| Undecided                     | 23%  | 23%    | 25%        | 14%         | 27%   | 22%   | 23%   | 21% | 22%   | 27%        | 21%       | 24%          | 23% | 25% |
| Sample (Unweighted)           | 1274 | 657    | 569        | 48          | 329   | 368   | 339   | 238 | 84    | 1160       | 261       | 109          | 355 | 305 |
| Weighted                      | 1274 | 638    | 585        | 51          | 349   | 372   | 336   | 217 | 76    | 170        | 266       | 114          | 351 | 297 |