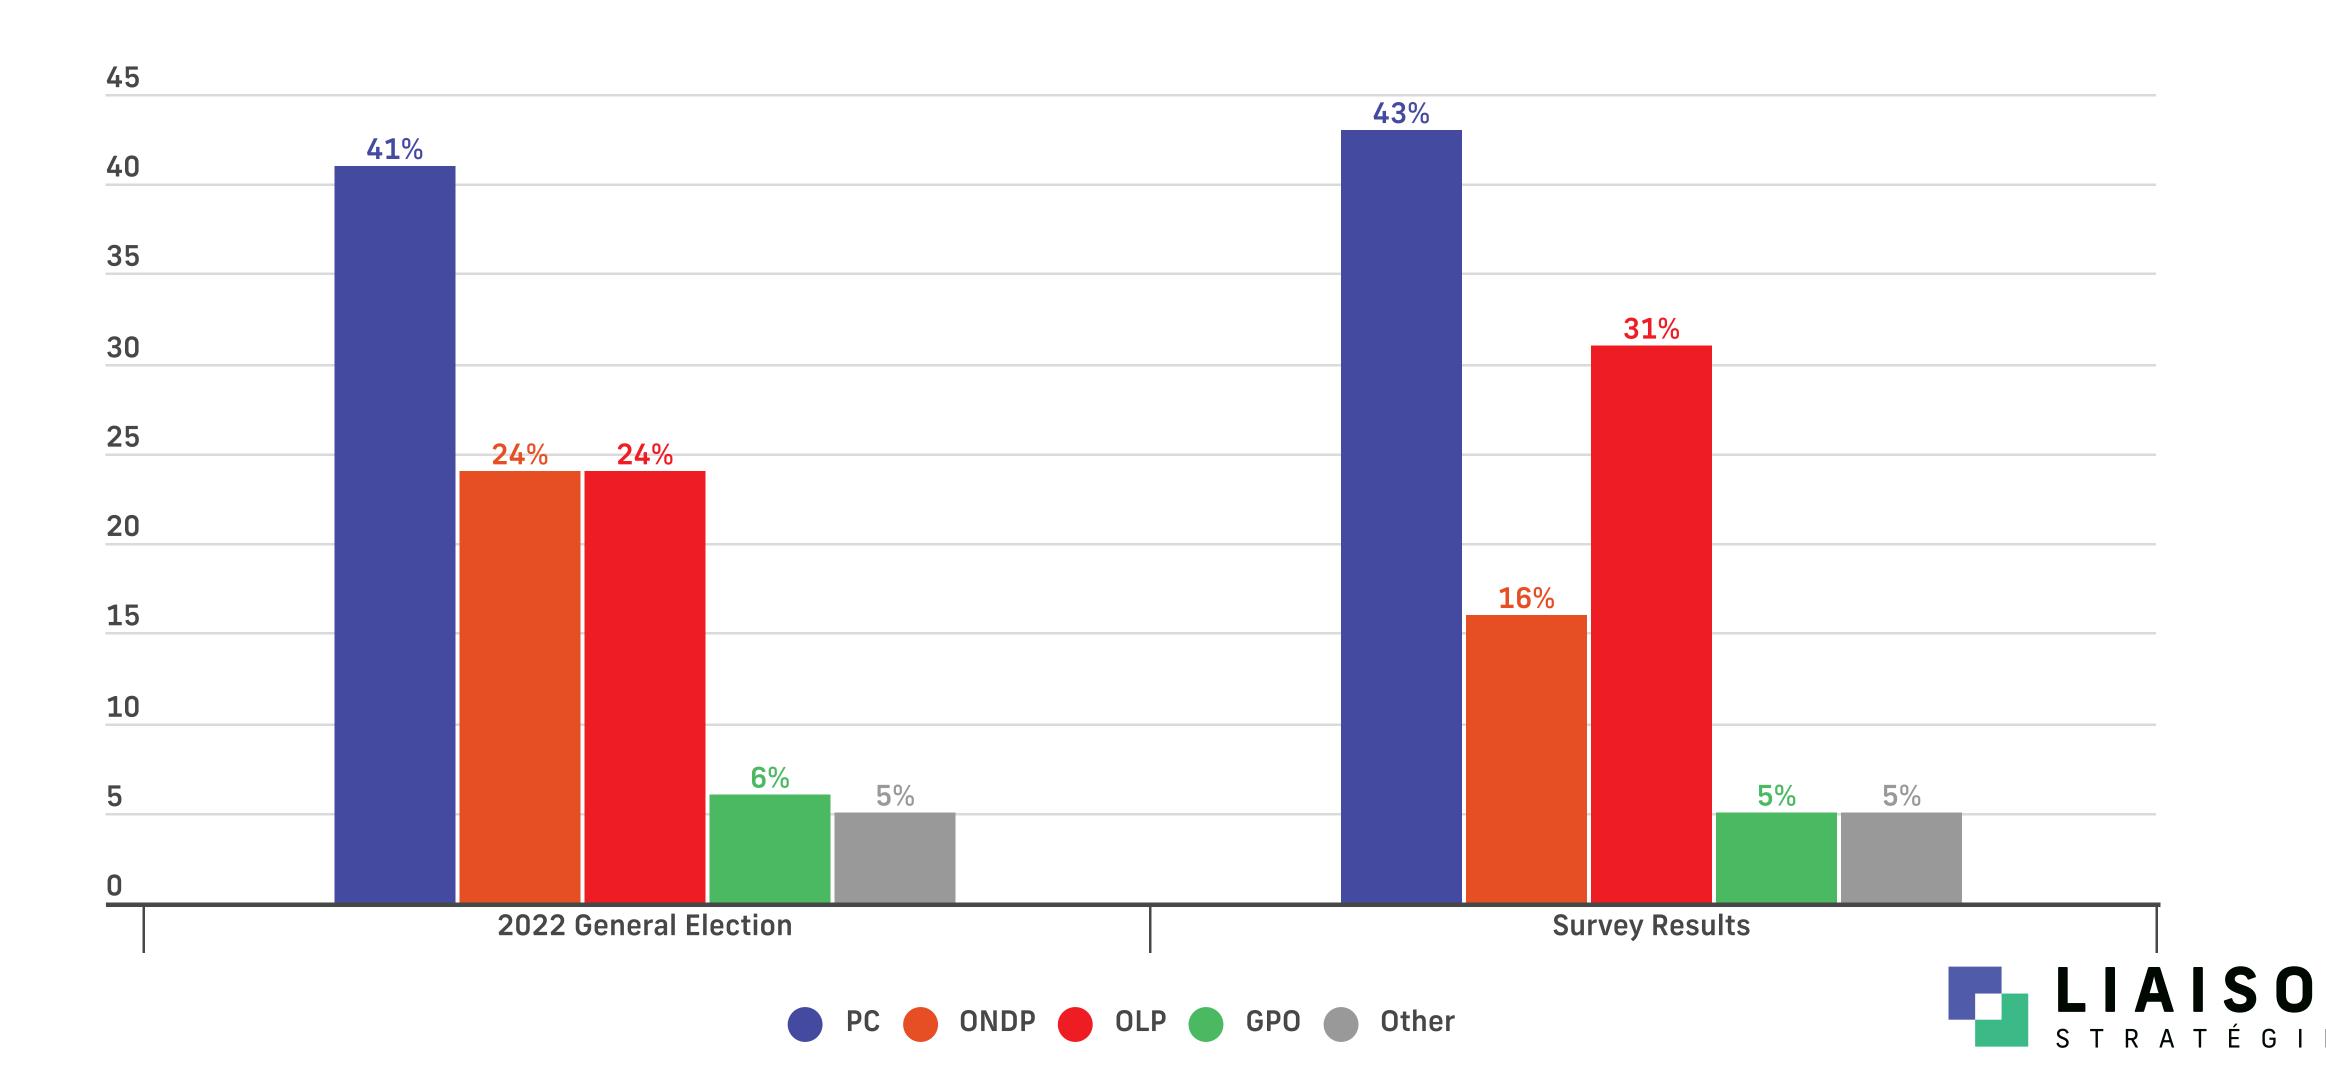

### **Voting Intent - Ontario - Decided & Leaning Only**

Q: If a Provincial Election were held today, which party would you vote for? & (Undecided Only): And which candidate are you leaning towards?

#### **Voting Intent - Ontario - Decided & Leaning Only**

Q: If a Provincial Election were held today, which party would you vote for? & (Undecided Only): And which candidate are you leaning towards?

#### **Decided & Leaning**

|                               | All        | Female     | Male        | Other | 18-34      | 35-49 | 50-64 | 65+         | North      | East | Southwest   | Southcentral | 905 | 416 |
|-------------------------------|------------|------------|-------------|-------|------------|-------|-------|-------------|------------|------|-------------|--------------|-----|-----|
| Ontario PC                    | 43%        | 40%        | 48%         | 29%   | 39%        | 46%   | 45%   | <b>45</b> % | 33%        | 41%  | <b>52</b> % | 45%          | 48% | 36% |
| Ontario NDP                   | 16%        | 16%        | <b>15</b> % | 20%   | 21%        | 15%   | 13%   | 11%         | 26%        | 13%  | 21%         | 32%          | 7%  | 12% |
| Ontario Liberal               | 31%        | 37%        | 25%         | 29%   | 27%        | 31%   | 33%   | 36%         | 33%        | 27%  | 19%         | 14%          | 39% | 43% |
| <b>Green Party of Ontario</b> | 5%         | <b>4</b> % | 5%          | 8%    | <b>7</b> % | 4%    | 3%    | 5%          | <b>4</b> % | 6%   | <b>7</b> %  | <b>4</b> %   | 3%  | 4%  |
| Other                         | <b>5</b> % | 3%         | <b>7</b> %  | 13%   | 5%         | 5%    | 5%    | 3%          | 5%         | 13%  | 2%          | 5%           | 4%  | 5%  |