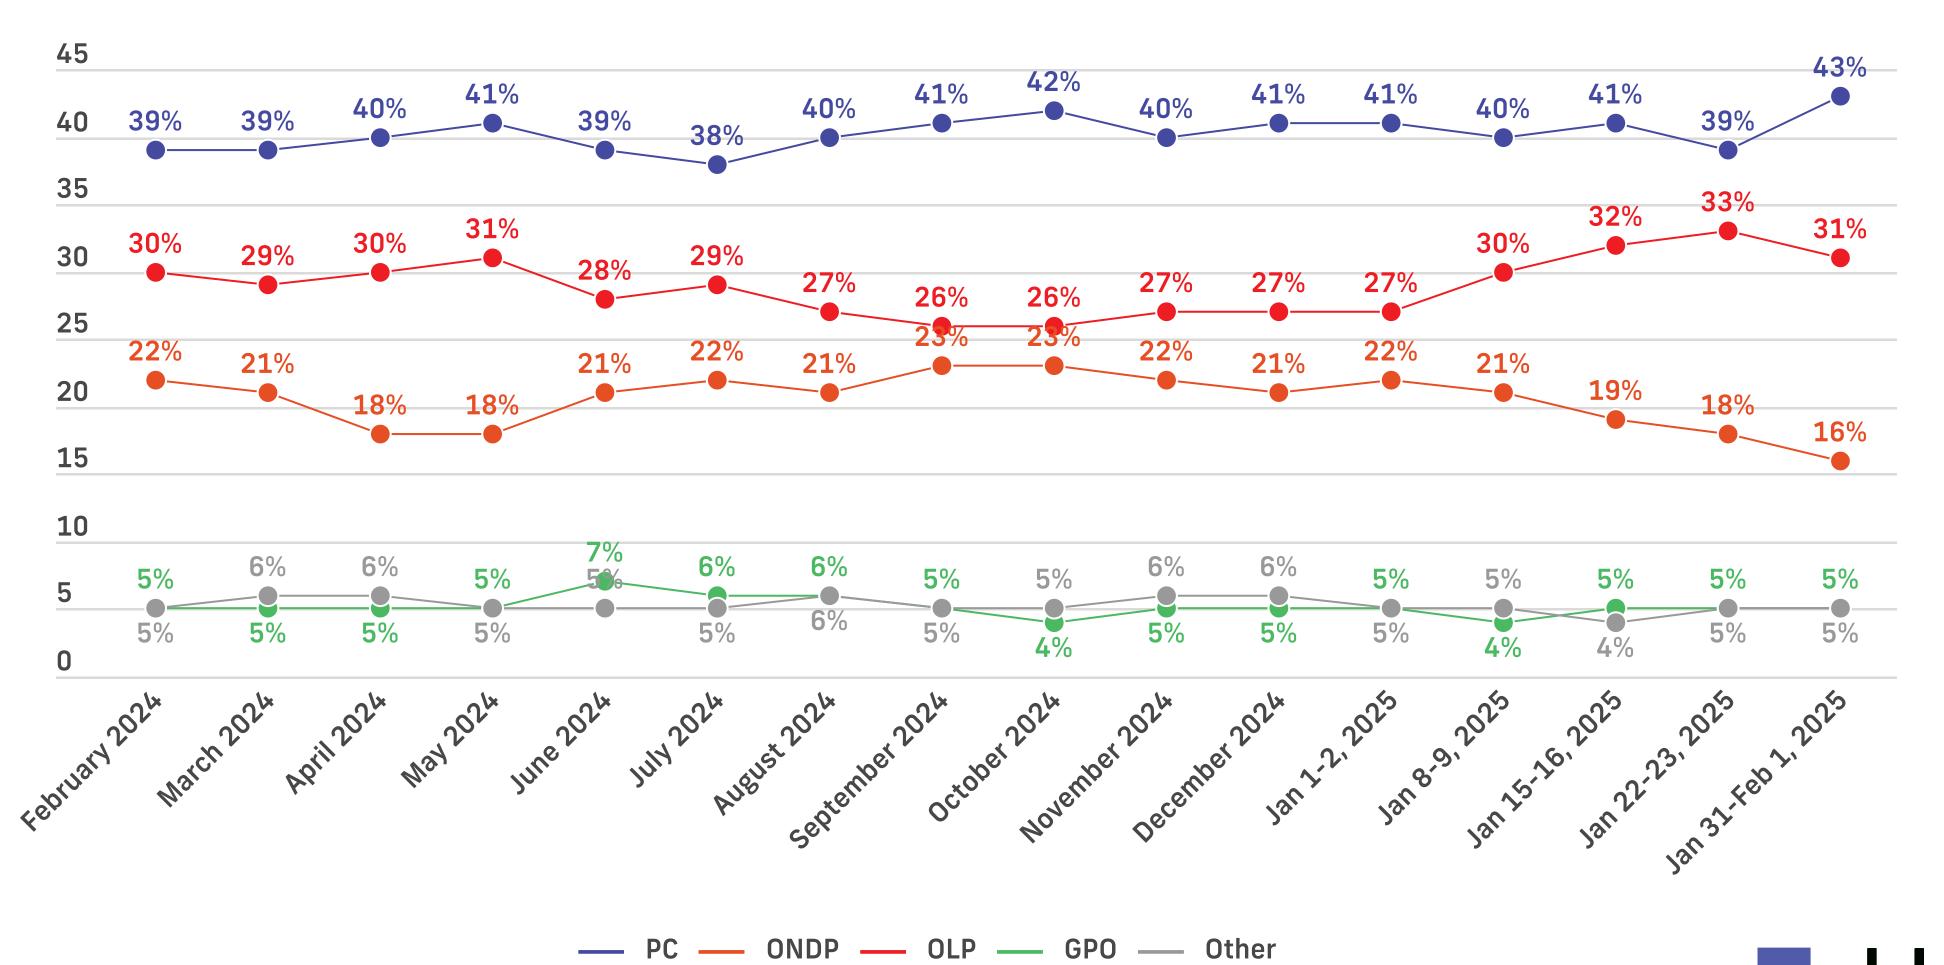

### **Voting Intent - Ontario**

Q: If a Provincial Election were held today, which party would you vote for? Undecided Only: And which candidate are you leaning towards?