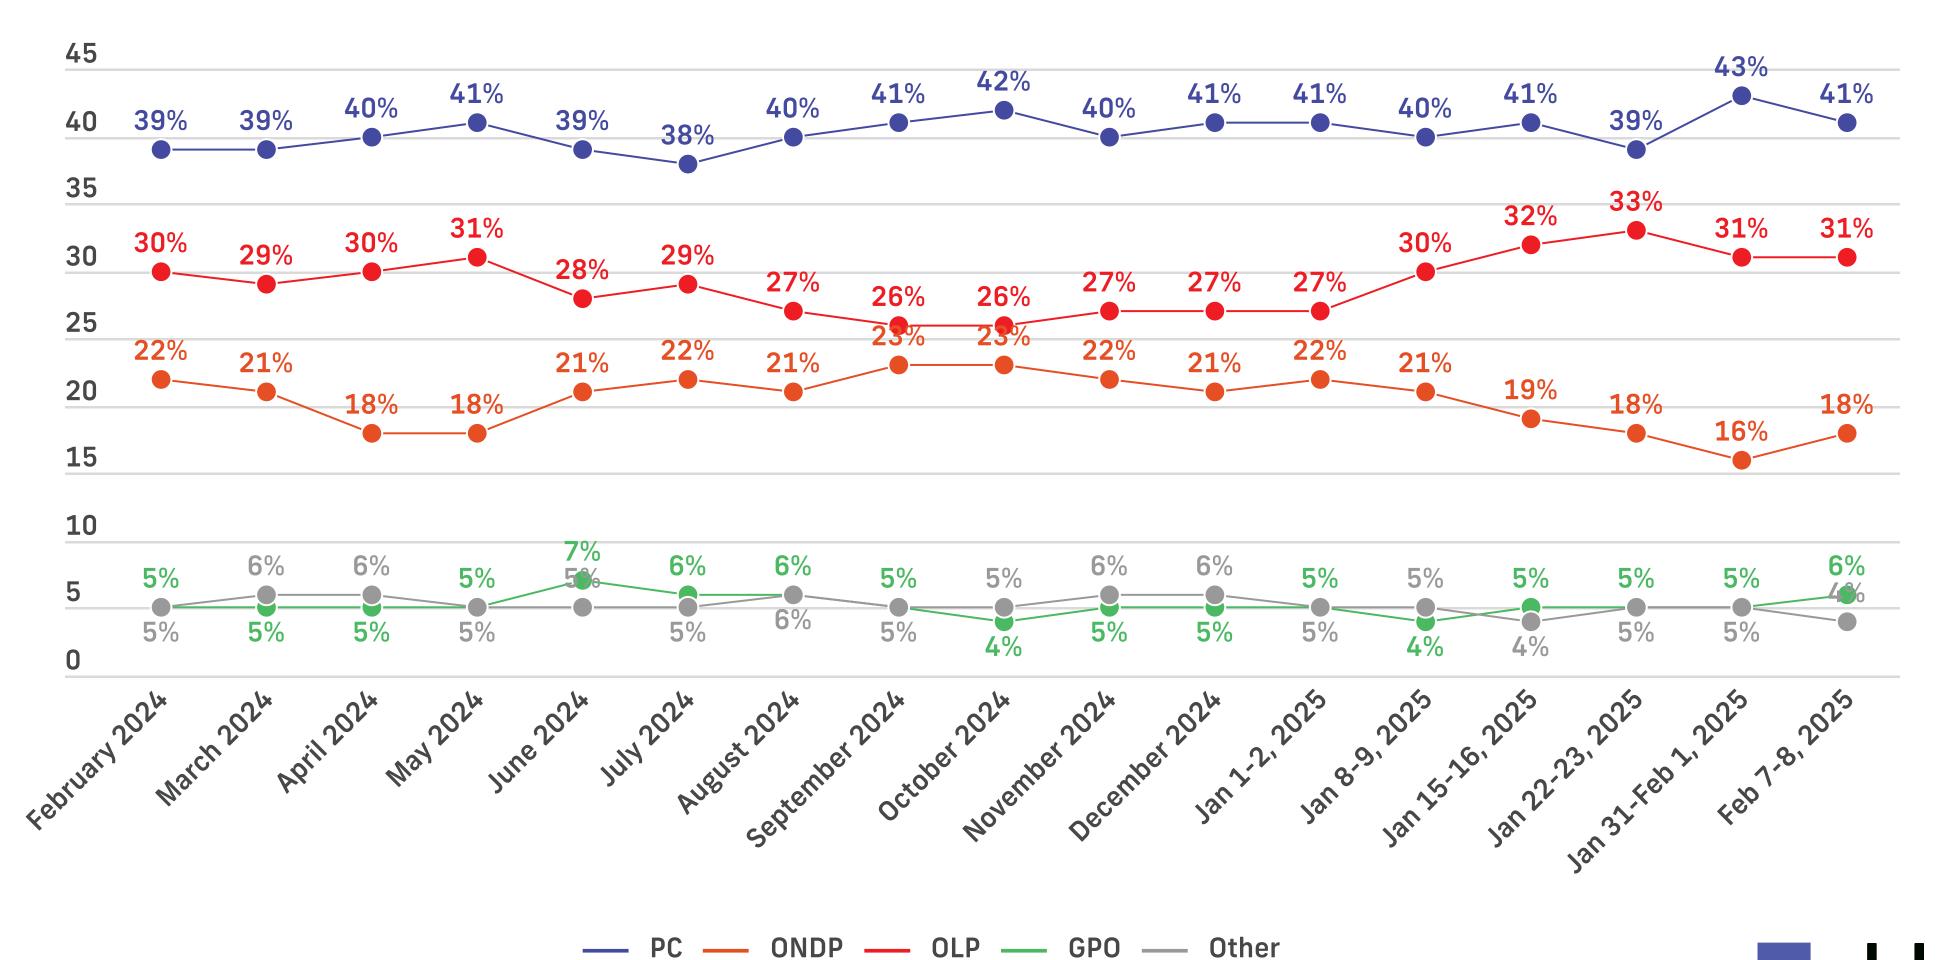

### **Voting Intent - Ontario**

Q: If a Provincial Election were held today, which party would you vote for? Undecided Only: And which candidate are you leaning towards?