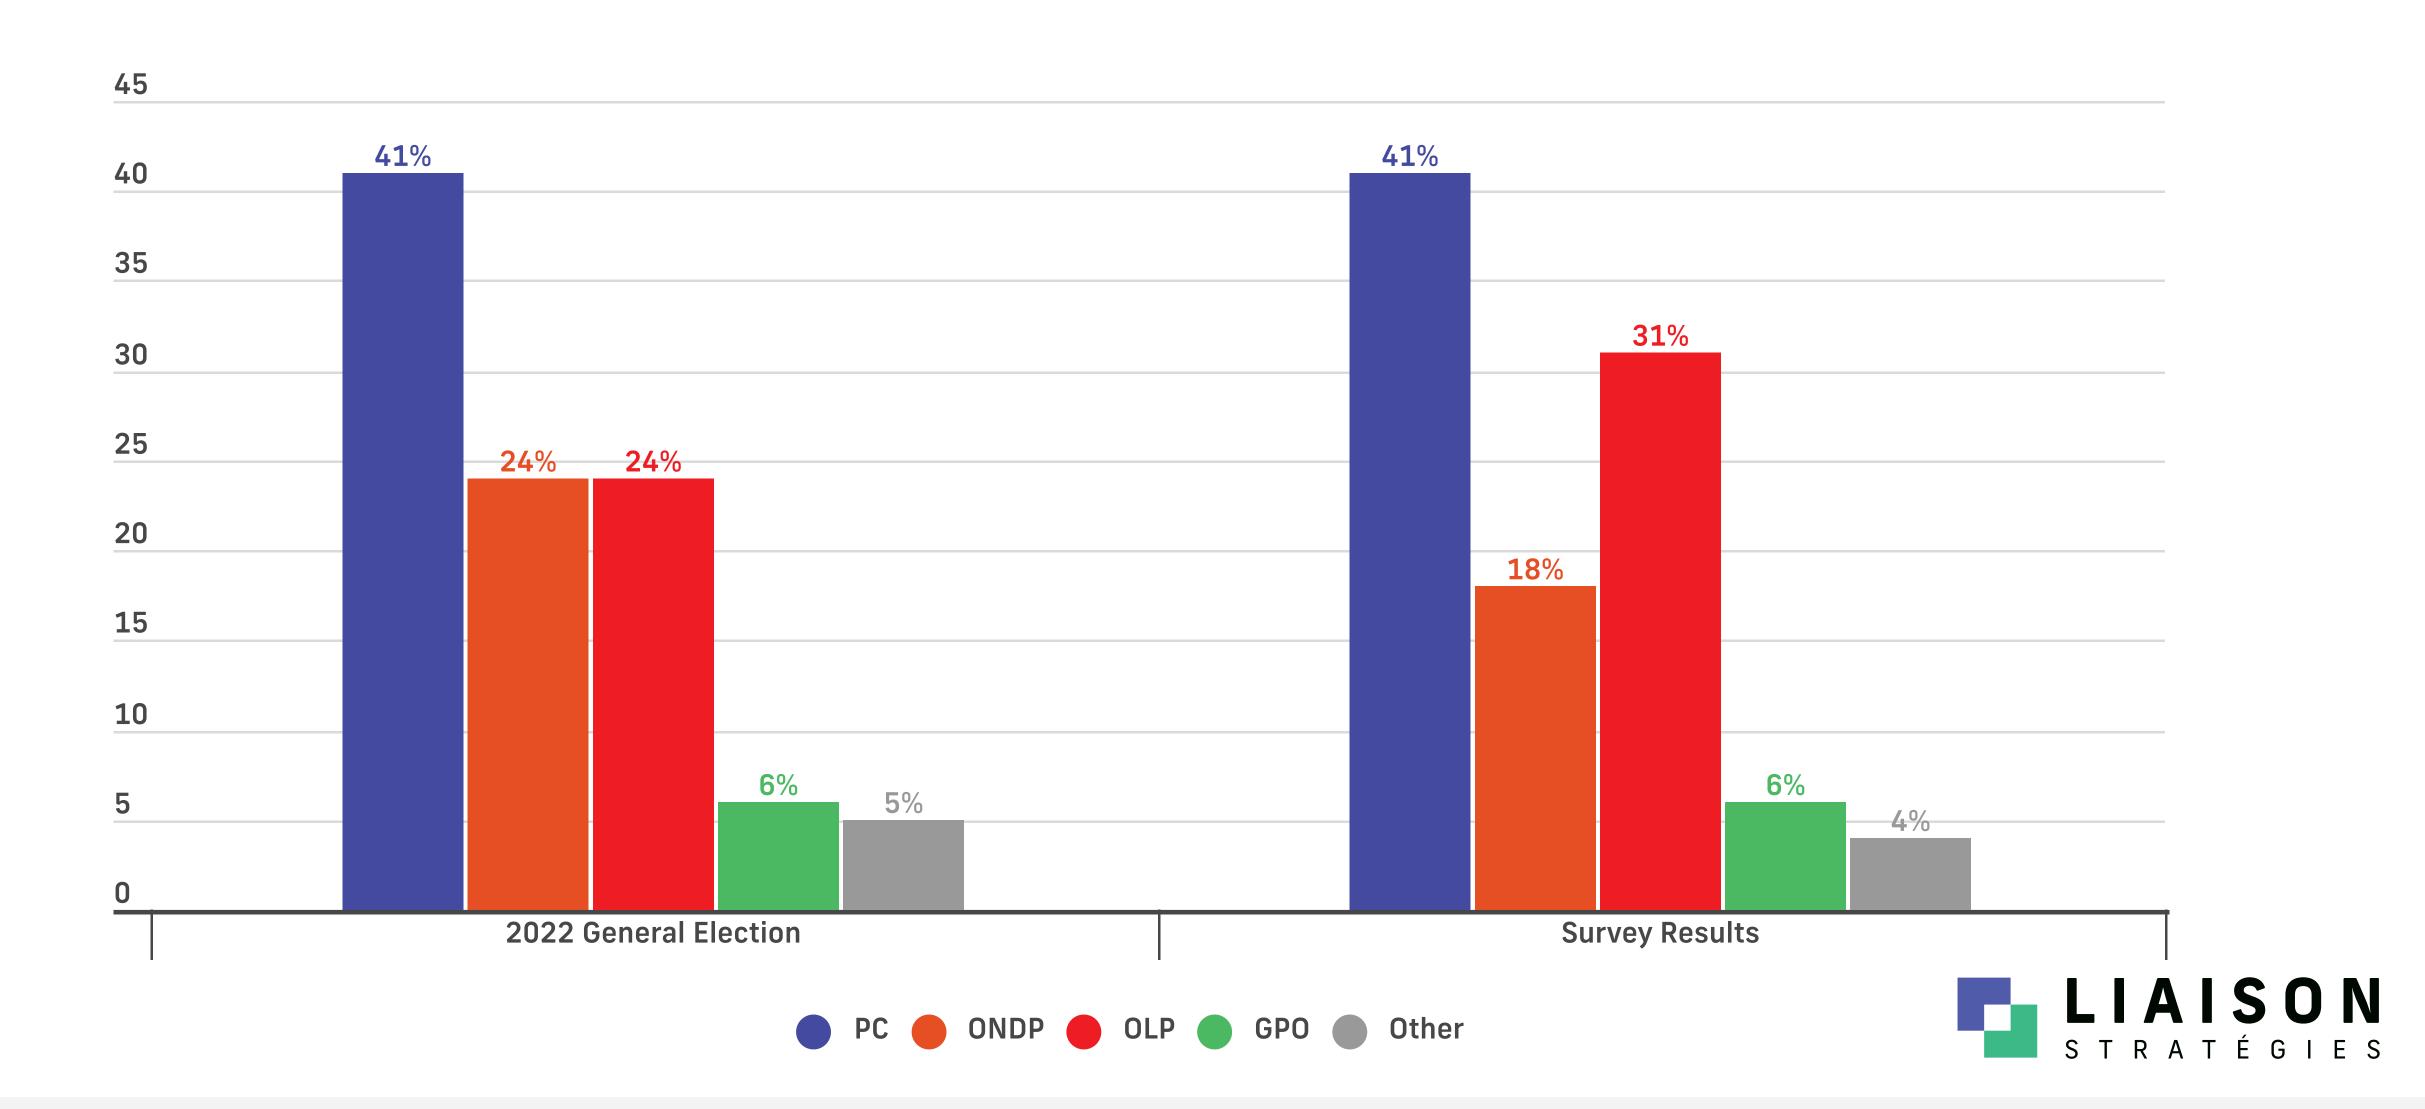

#### **Voting Intent - Ontario - Decided & Leaning Only**

Q: If a Provincial Election were held today, which party would you vote for? & (Undecided Only): And which candidate are you leaning towards?

#### **Decided & Leaning**

|                               | All         | Female | Male | Other | 18-34 | 35-49       | 50-64 | 65+ | North      | East | Southwest  | Southcentral | 905        | 416 |
|-------------------------------|-------------|--------|------|-------|-------|-------------|-------|-----|------------|------|------------|--------------|------------|-----|
| Ontario PC                    | <b>41</b> % | 39%    | 44%  | 28%   | 35%   | 43%         | 44%   | 43% | 36%        | 32%  | 48%        | 37%          | 46%        | 37% |
| Ontario NDP                   | 18%         | 17%    | 20%  | 22%   | 28%   | <b>17</b> % | 15%   | 12% | 23%        | 22%  | 23%        | 39%          | 9%         | 15% |
| Ontario Liberal               | 31%         | 36%    | 25%  | 29%   | 26%   | 31%         | 31%   | 37% | 33%        | 25%  | 21%        | 13%          | 39%        | 40% |
| <b>Green Party of Ontario</b> | 6%          | 5%     | 5%   | 12%   | 7%    | 5%          | 5%    | 5%  | 4%         | 8%   | <b>7</b> % | 5%           | <b>4</b> % | 6%  |
| Other                         | <b>4</b> %  | 3%     | 5%   | 10%   | 4%    | 4%          | 5%    | 2%  | <b>4</b> % | 12%  | 1%         | 6%           | 2%         | 3%  |