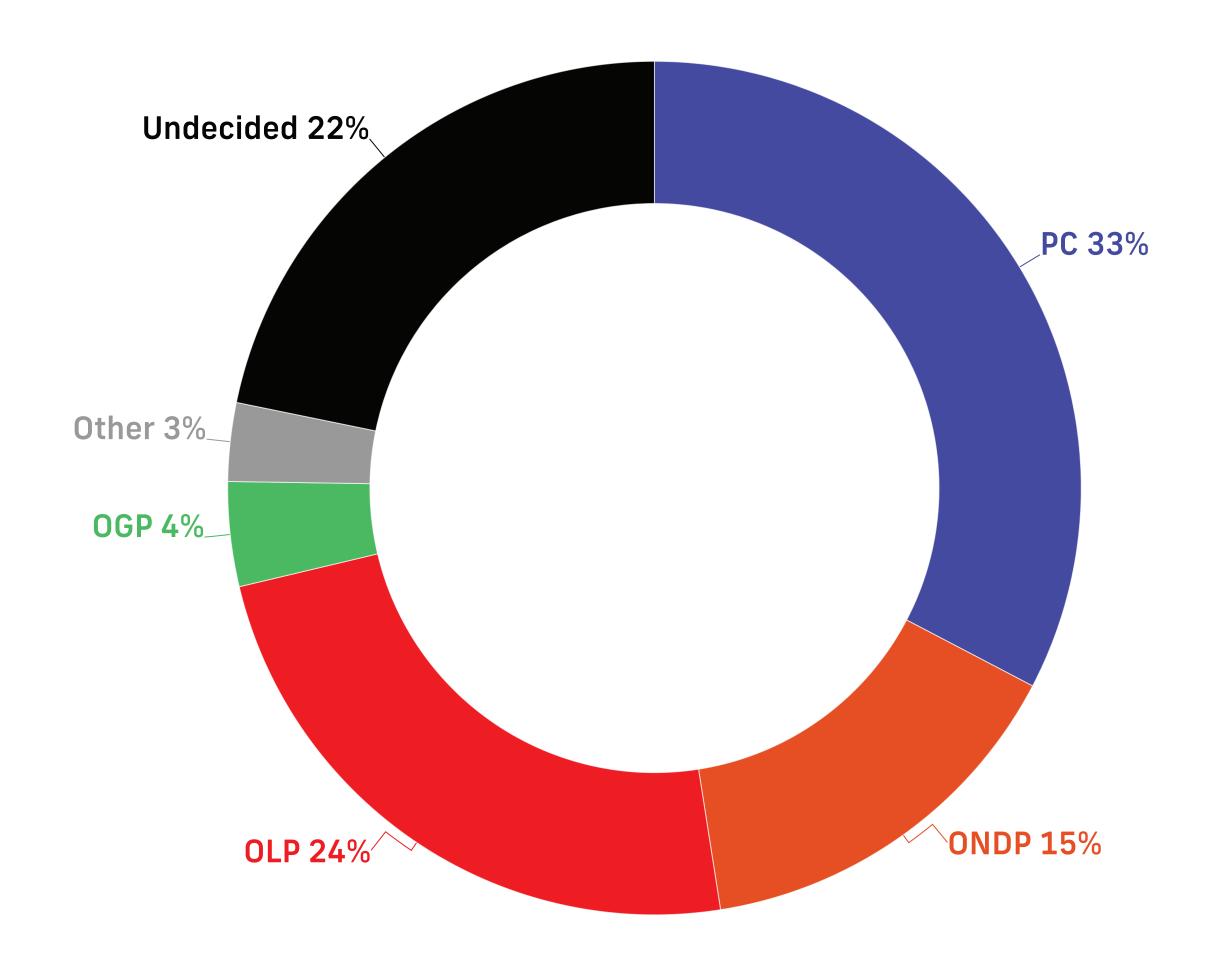

## **Voting Intent - Ontario**

Q: If a Provincial Election were held today, which party would you vote for?

#### **All Voters**

|                               | All         | Female | Male       | Other | 18-34 | 35-49 | 50-64 | 65+        | North | East | Southwest | Southcentral | 905 | 416        |
|-------------------------------|-------------|--------|------------|-------|-------|-------|-------|------------|-------|------|-----------|--------------|-----|------------|
| Ontario PC                    | 33%         | 30%    | 36%        | 24%   | 26%   | 34%   | 35%   | 36%        | 30%   | 24%  | 39%       | 29%          | 36% | 29%        |
| Ontario NDP                   | <b>15</b> % | 13%    | 16%        | 18%   | 21%   | 13%   | 12%   | 10%        | 19%   | 16%  | 19%       | 31%          | 7%  | 11%        |
| Ontario Liberal               | 24%         | 28%    | 20%        | 24%   | 20%   | 25%   | 25%   | 30%        | 27%   | 19%  | 17%       | 11%          | 31% | 31%        |
| <b>Green Party of Ontario</b> | 4%          | 4%     | <b>4</b> % | 10%   | 5%    | 4%    | 4%    | <b>4</b> % | 3%    | 6%   | 5%        | <b>4</b> %   | 3%  | <b>4</b> % |
| Other                         | 3%          | 2%     | <b>4</b> % | 8%    | 2%    | 2%    | 4%    | 2%         | 3%    | 9%   | 1%        | 3%           | 1%  | 2%         |
| Undecided                     | 22%         | 23%    | 21%        | 15%   | 26%   | 21%   | 21%   | 18%        | 18%   | 25%  | 19%       | 22%          | 22% | 23%        |
| Sample (Unweighted)           | 1201        | 601    | 552        | 48    | 329   | 351   | 316   | 205        | 71    | 161  | 251       | 107          | 331 | 280        |
| Weighted                      | 1201        | 611    | 546        | 44    | 277   | 341   | 319   | 264        | 84    | 166  | 245       | 102          | 314 | 290        |