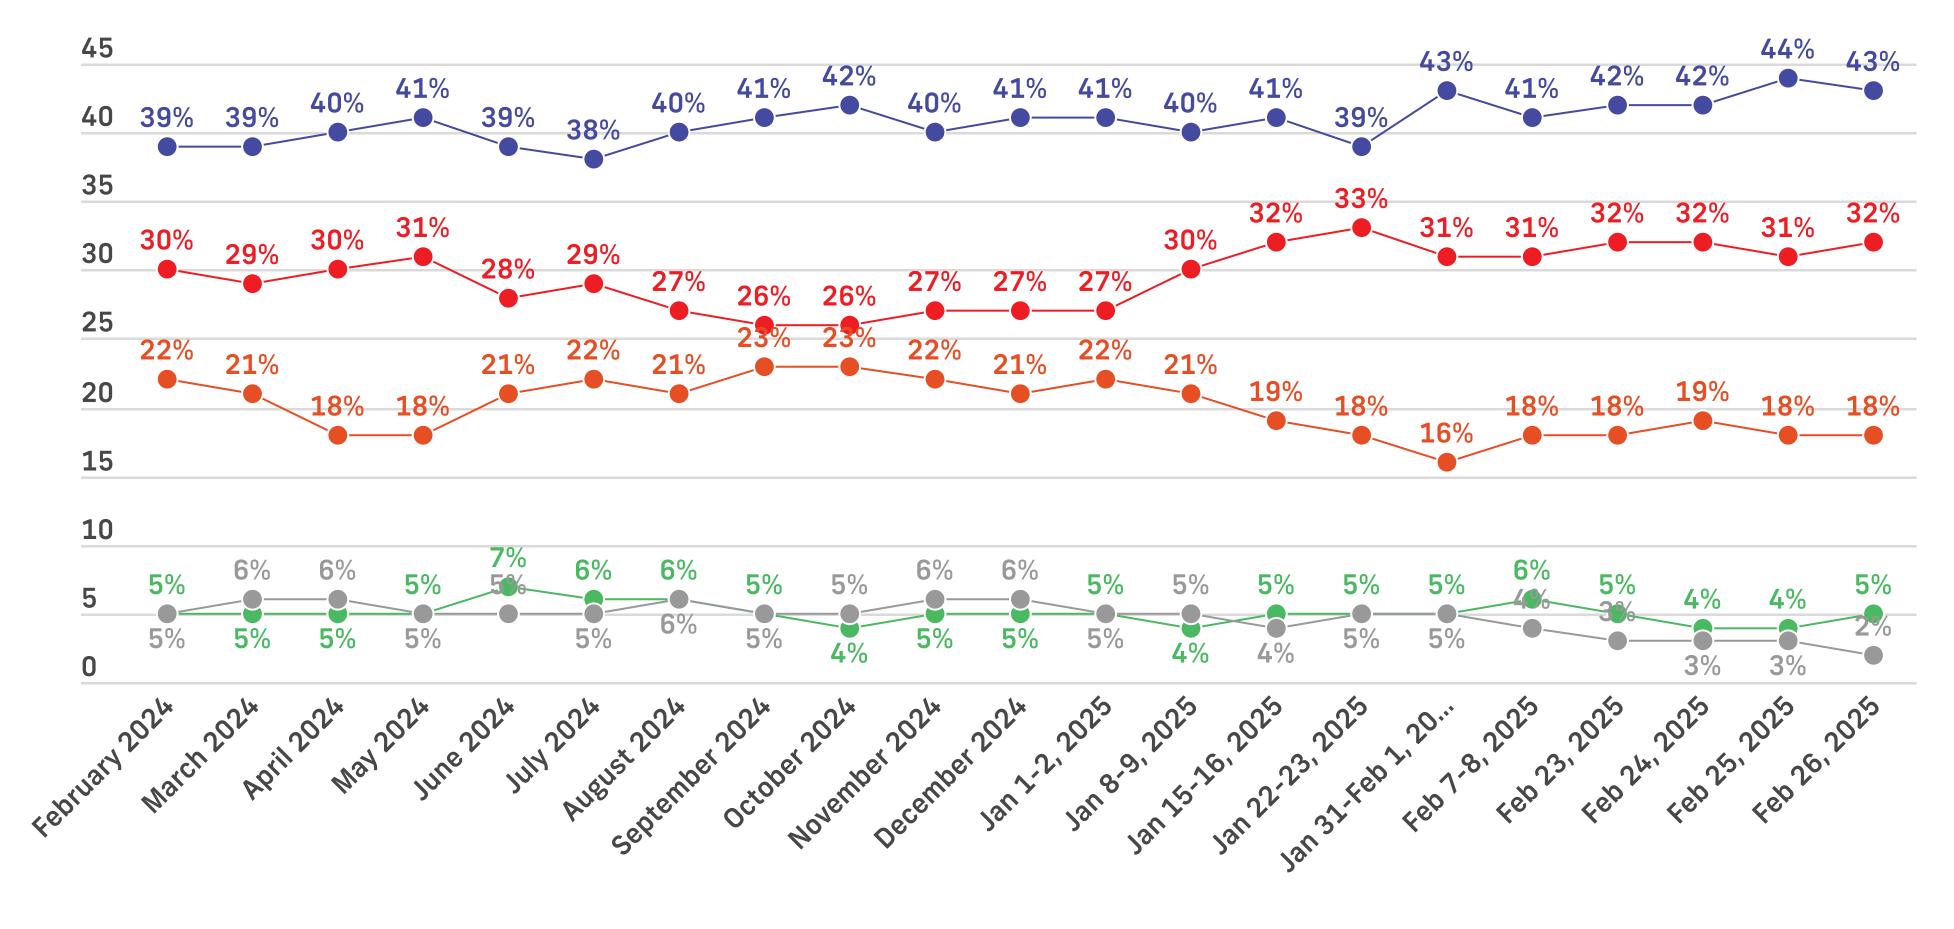

### **Voting Intent - Ontario** *Q: If a Provincial Election were held today, which party would you vote for?*

**Voting Intent - Ontario - Decided & Leaning Only** & (Undecided Only): And which candidate are you leaning towards?

## Q: If a Provincial Election were held today, which party would you vote for?

**Voting Intent - Ontario - Decided & Leaning Only** Q: If a Provincial Election were held today, which party would you vote for? & (Undecided Only): And which candidate are you leaning towards?

--- PC --- ONDP --- OLP --- GPO --- Other

#### **Voting Intent - Ontario (Feb 26)** Q: If a Provincial Election were held today, which party would you vote for? Undecided Only: And which candidate are you leaning towards?

|                        | All         | Female      | Male        | Other       | 18-34 | 35-49 | 50-64       | 65+ | North       | East | Southwest   | Southcentral | 905         | 416 |
|------------------------|-------------|-------------|-------------|-------------|-------|-------|-------------|-----|-------------|------|-------------|--------------|-------------|-----|
| Ontario PC             | <b>41</b> % | <b>40</b> % | <b>44</b> % | 36%         | 33%   | 43%   | <b>47</b> % | 43% | 35%         | 39%  | <b>45</b> % | <b>40</b> %  | <b>47</b> % | 35% |
| Ontario NDP            | 17%         | <b>16</b> % | 17%         | <b>21</b> % | 25%   | 17%   | 11%         | 11% | 23%         | 16%  | <b>21</b> % | 29%          | 9%          | 16% |
| Ontario Liberal        | 29%         | 33%         | 25%         | 33%         | 25%   | 29%   | 31%         | 34% | <b>29</b> % | 23%  | 20%         | 17%          | 35%         | 39% |
| Green Party of Ontario | 3%          | 3%          | <b>4</b> %  | 2%          | 4%    | 3%    | <b>4</b> %  | 2%  | 2%          | 6%   | 6%          | 4%           | 1%          | 3%  |
| Other                  | 3%          | 2%          | <b>4</b> %  | 2%          | 3%    | 2%    | 2%          | 3%  | 5%          | 6%   | 3%          | 4%           | 1%          | 2%  |
| Undecided              | 7%          | 7%          | 6%          | 5%          | 9%    | 5%    | 5%          | 6%  | 7%          | 9%   | 6%          | 6%           | 7%          | 5%  |
| Sample (Unweighted)    | 805         | 424         | 345         | 36          | 207   | 228   | 217         | 153 | 50          | 105  | 145         | 81           | 232         | 192 |
| Weighted               | 805         | 403         | 370         | 32          | 221   | 235   | 212         | 137 | 48          | 108  | 168         | 72           | 222         | 187 |