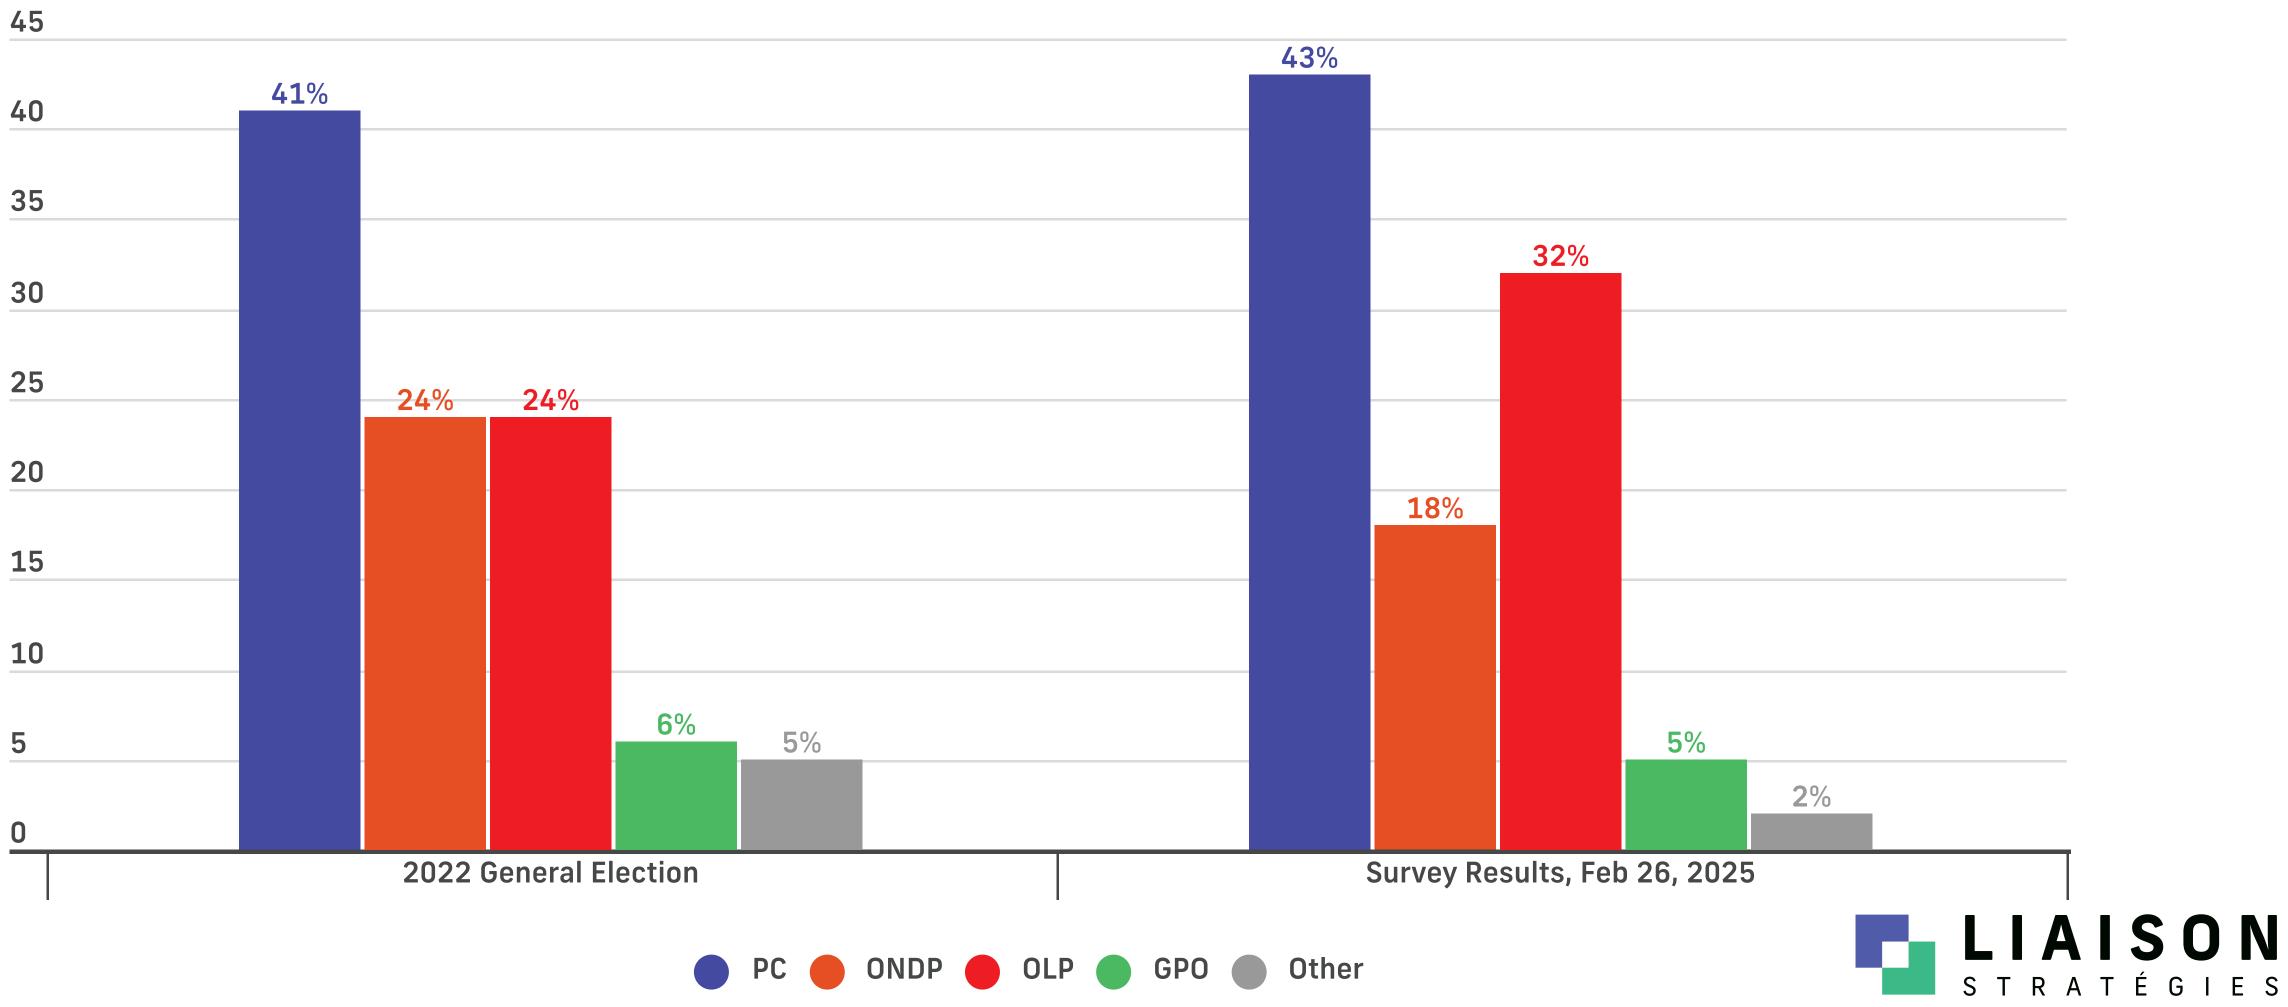

#### **Voting Intent - Ontario (Feb 26)** Q: If a Provincial Election were held today, which party would you vote for? Undecided Only: And which candidate are you leaning towards?

|                        | All         | Female      | Male        | Other       | 18-34 | 35-49 | 50-64       | 65+ | North       | East | Southwest   | Southcentral | 905         | 416 |
|------------------------|-------------|-------------|-------------|-------------|-------|-------|-------------|-----|-------------|------|-------------|--------------|-------------|-----|
| Ontario PC             | <b>41</b> % | <b>40</b> % | <b>44</b> % | 36%         | 33%   | 43%   | <b>47</b> % | 43% | 35%         | 39%  | <b>45</b> % | <b>40</b> %  | <b>47</b> % | 35% |
| Ontario NDP            | 17%         | <b>16</b> % | 17%         | <b>21</b> % | 25%   | 17%   | 11%         | 11% | 23%         | 16%  | <b>21</b> % | 29%          | 9%          | 16% |
| Ontario Liberal        | 29%         | 33%         | 25%         | 33%         | 25%   | 29%   | 31%         | 34% | <b>29</b> % | 23%  | 20%         | 17%          | 35%         | 39% |
| Green Party of Ontario | 3%          | 3%          | <b>4</b> %  | 2%          | 4%    | 3%    | <b>4</b> %  | 2%  | 2%          | 6%   | 6%          | 4%           | 1%          | 3%  |
| Other                  | 3%          | 2%          | <b>4</b> %  | 2%          | 3%    | 2%    | 2%          | 3%  | 5%          | 6%   | 3%          | 4%           | 1%          | 2%  |
| Undecided              | 7%          | 7%          | 6%          | 5%          | 9%    | 5%    | 5%          | 6%  | 7%          | 9%   | 6%          | 6%           | 7%          | 5%  |
| Sample (Unweighted)    | 805         | 424         | 345         | 36          | 207   | 228   | 217         | 153 | 50          | 105  | 145         | 81           | 232         | 192 |
| Weighted               | 805         | 403         | 370         | 32          | 221   | 235   | 212         | 137 | 48          | 108  | 168         | 72           | 222         | 187 |

#### **Voting Intent - Ontario (Feb 25)** *Q: If a Provincial Election were held today, which party would you vote for? Undecided Only: And which candidate are you leaning towards?*

|                        | All         | Female     | Male        | Other      | 18-34 | 35-49      | 50-64       | 65+         | North       | East        | Southwest   | Southcentral | 905         | 416         |
|------------------------|-------------|------------|-------------|------------|-------|------------|-------------|-------------|-------------|-------------|-------------|--------------|-------------|-------------|
| Ontario PC             | <b>40</b> % | 37%        | <b>44</b> % | 36%        | 36%   | 39%        | <b>45</b> % | <b>41</b> % | 31%         | 37%         | <b>44</b> % | <b>40</b> %  | <b>46</b> % | 34%         |
| Ontario NDP            | 17%         | 16%        | 17%         | 21%        | 22%   | 17%        | 14%         | 13%         | 27%         | 18%         | 20%         | 25%          | 10%         | 15%         |
| Ontario Liberal        | 30%         | 35%        | <b>26</b> % | 32%        | 28%   | 31%        | 30%         | 34%         | <b>27</b> % | <b>24</b> % | <b>21</b> % | 19%          | 35%         | <b>41</b> % |
| Green Party of Ontario | <b>4</b> %  | <b>4</b> % | <b>4</b> %  | <b>4</b> % | 5%    | <b>4</b> % | 3%          | <b>4</b> %  | 2%          | 7%          | 7%          | 6%           | 2%          | 2%          |
| Other                  | 2%          | 2%         | 3%          | 2%         | 2%    | 2%         | 2%          | 3%          | <b>4</b> %  | 3%          | 3%          | 3%           | 1%          | 1%          |
| Undecided              | 7%          | 7%         | 6%          | 5%         | 7%    | 7%         | 5%          | 6%          | 10%         | 11%         | 5%          | 6%           | 6%          | 5%          |
| Sample (Unweighted)    | 789         | 403        | 356         | 30         | 200   | 226        | 212         | 151         | 52          | 105         | 162         | 69           | 211         | 190         |
| Weighted               | 789         | 395        | 362         | 32         | 216   | 230        | 208         | 135         | 47          | 106         | 165         | 70           | 218         | 183         |