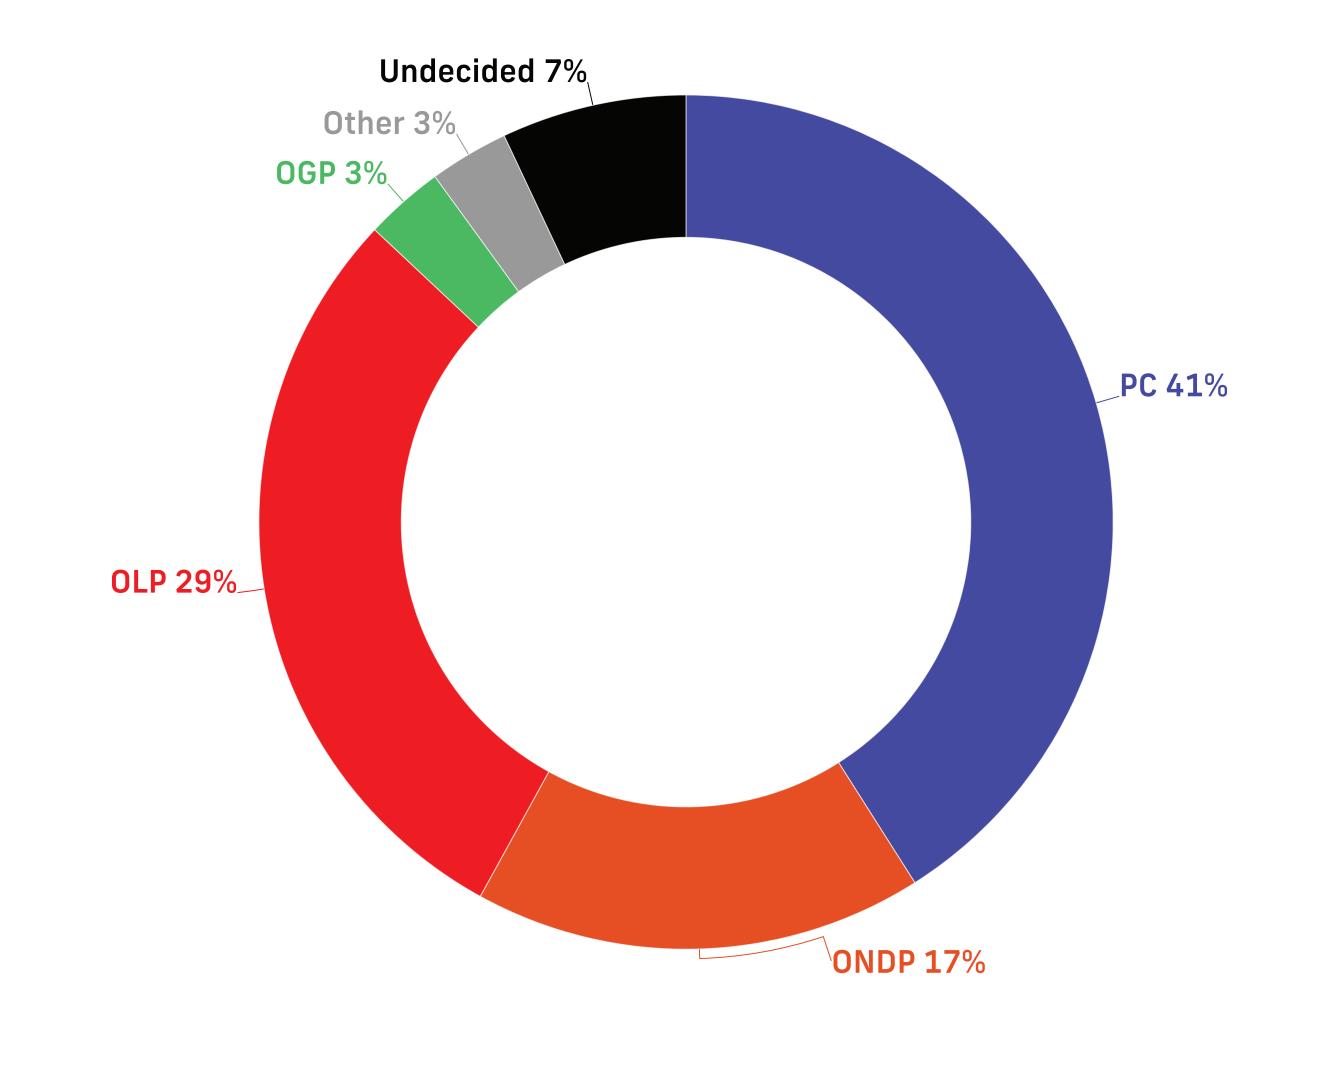

### **Voting Intent - Ontario** *Q: If a Provincial Election were held today, which party would you vote for?*

**Voting Intent - Ontario - Decided & Leaning Only** & (Undecided Only): And which candidate are you leaning towards?

## Q: If a Provincial Election were held today, which party would you vote for?

**Voting Intent - Ontario - Decided & Leaning Only** Q: If a Provincial Election were held today, which party would you vote for? & (Undecided Only): And which candidate are you leaning towards?

#### **Voting Intent - Ontario (Feb 26)** Q: If a Provincial Election were held today, which party would you vote for? Undecided Only: And which candidate are you leaning towards?

|                        | All         | Female      | Male        | Other       | 18-34 | 35-49 | 50-64       | 65+ | North       | East | Southwest   | Southcentral | 905         | 416 |
|------------------------|-------------|-------------|-------------|-------------|-------|-------|-------------|-----|-------------|------|-------------|--------------|-------------|-----|
| Ontario PC             | <b>41</b> % | <b>40</b> % | <b>44</b> % | 36%         | 33%   | 43%   | <b>47</b> % | 43% | 35%         | 39%  | <b>45</b> % | <b>40</b> %  | <b>47</b> % | 35% |
| Ontario NDP            | 17%         | <b>16</b> % | 17%         | <b>21</b> % | 25%   | 17%   | 11%         | 11% | 23%         | 16%  | <b>21</b> % | 29%          | 9%          | 16% |
| Ontario Liberal        | 29%         | 33%         | 25%         | 33%         | 25%   | 29%   | 31%         | 34% | <b>29</b> % | 23%  | 20%         | 17%          | 35%         | 39% |
| Green Party of Ontario | 3%          | 3%          | <b>4</b> %  | 2%          | 4%    | 3%    | <b>4</b> %  | 2%  | 2%          | 6%   | 6%          | 4%           | 1%          | 3%  |
| Other                  | 3%          | 2%          | <b>4</b> %  | 2%          | 3%    | 2%    | 2%          | 3%  | 5%          | 6%   | 3%          | 4%           | 1%          | 2%  |
| Undecided              | 7%          | 7%          | 6%          | 5%          | 9%    | 5%    | 5%          | 6%  | 7%          | 9%   | 6%          | 6%           | 7%          | 5%  |
| Sample (Unweighted)    | 805         | 424         | 345         | 36          | 207   | 228   | 217         | 153 | 50          | 105  | 145         | 81           | 232         | 192 |
| Weighted               | 805         | 403         | 370         | 32          | 221   | 235   | 212         | 137 | 48          | 108  | 168         | 72           | 222         | 187 |