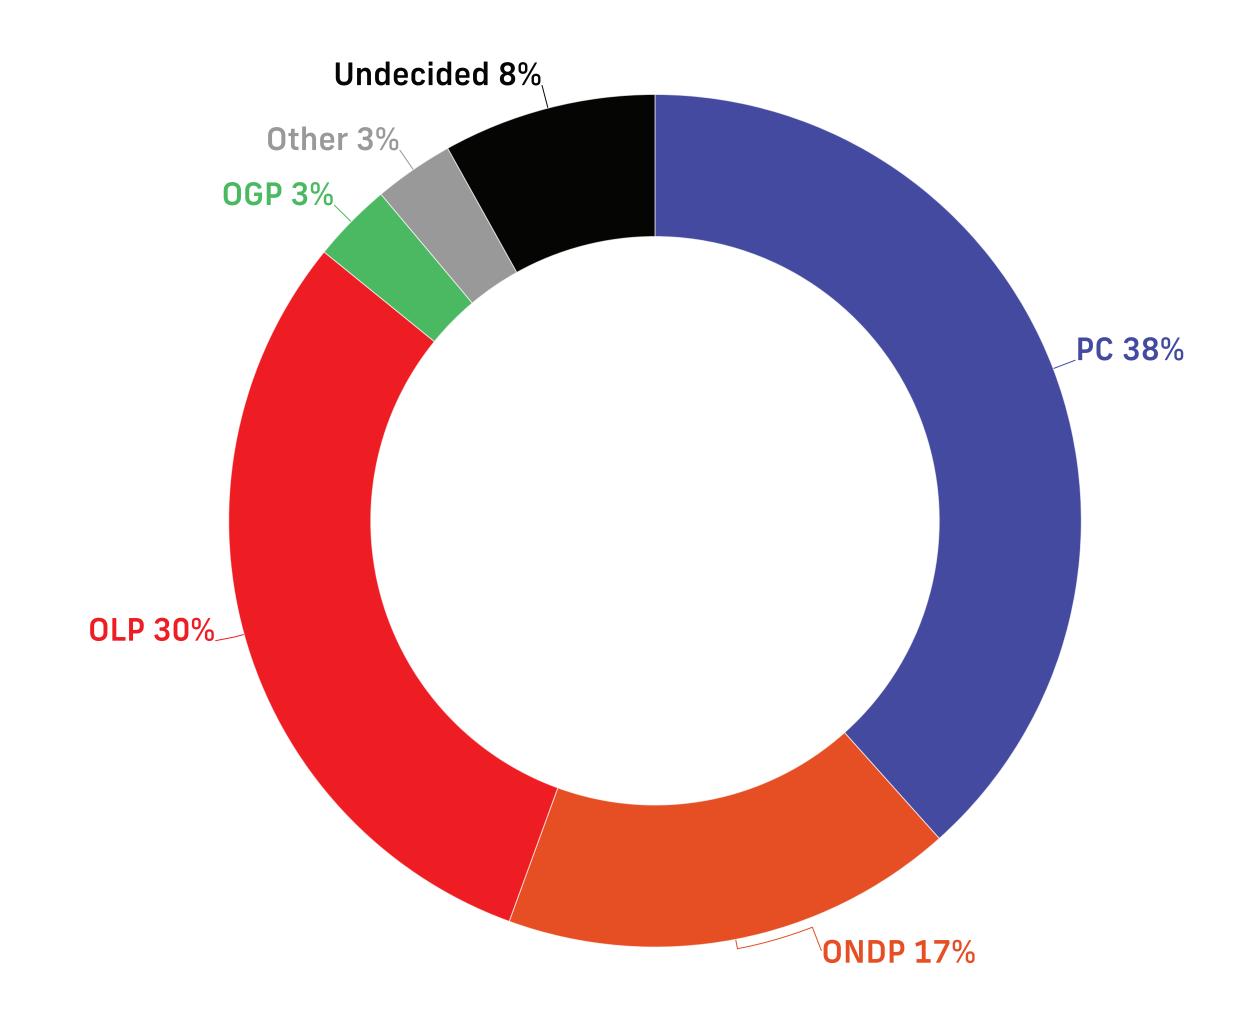

## **Voting Intent - Ontario**

Q: If a Provincial Election were held today, which party would you vote for?

#### **All Voters**

|                               | All         | Female      | Male        | Other | 18-34 | 35-49       | 50-64      | 65+ | North | East | Southwest   | Southcentral | 905 | 416         |
|-------------------------------|-------------|-------------|-------------|-------|-------|-------------|------------|-----|-------|------|-------------|--------------|-----|-------------|
| Ontario PC                    | 38%         | 38%         | 40%         | 32%   | 32%   | 39%         | 43%        | 41% | 29%   | 34%  | <b>42</b> % | 34%          | 46% | 33%         |
| Ontario NDP                   | <b>17</b> % | <b>17</b> % | <b>17</b> % | 21%   | 25%   | <b>17</b> % | 14%        | 13% | 28%   | 21%  | 21%         | 27%          | 10% | <b>15</b> % |
| Ontario Liberal               | 30%         | 33%         | 26%         | 29%   | 26%   | 31%         | 30%        | 33% | 29%   | 22%  | 21%         | 19%          | 35% | 40%         |
| <b>Green Party of Ontario</b> | 3%          | 3%          | 4%          | 4%    | 5%    | 3%          | 3%         | 3%  | 2%    | 5%   | 6%          | 5%           | 2%  | 2%          |
| Other                         | 3%          | 2%          | 4%          | 5%    | 2%    | 2%          | 3%         | 3%  | 4%    | 6%   | 3%          | <b>4</b> %   | 1%  | 1%          |
| Undecided                     | 8%          | <b>7</b> %  | 9%          | 9%    | 10%   | <b>7</b> %  | <b>7</b> % | 8%  | 8%    | 11%  | <b>7</b> %  | 11%          | 6%  | 9%          |
| Sample (Unweighted)           | 804         | 427         | 346         | 31    | 198   | 244         | 209        | 153 | 55    | 102  | 159         | 72           | 217 | 199         |
| Weighted                      | 804         | 402         | 370         | 32    | 220   | 235         | 212        | 137 | 48    | 107  | 168         | 72           | 222 | 187         |