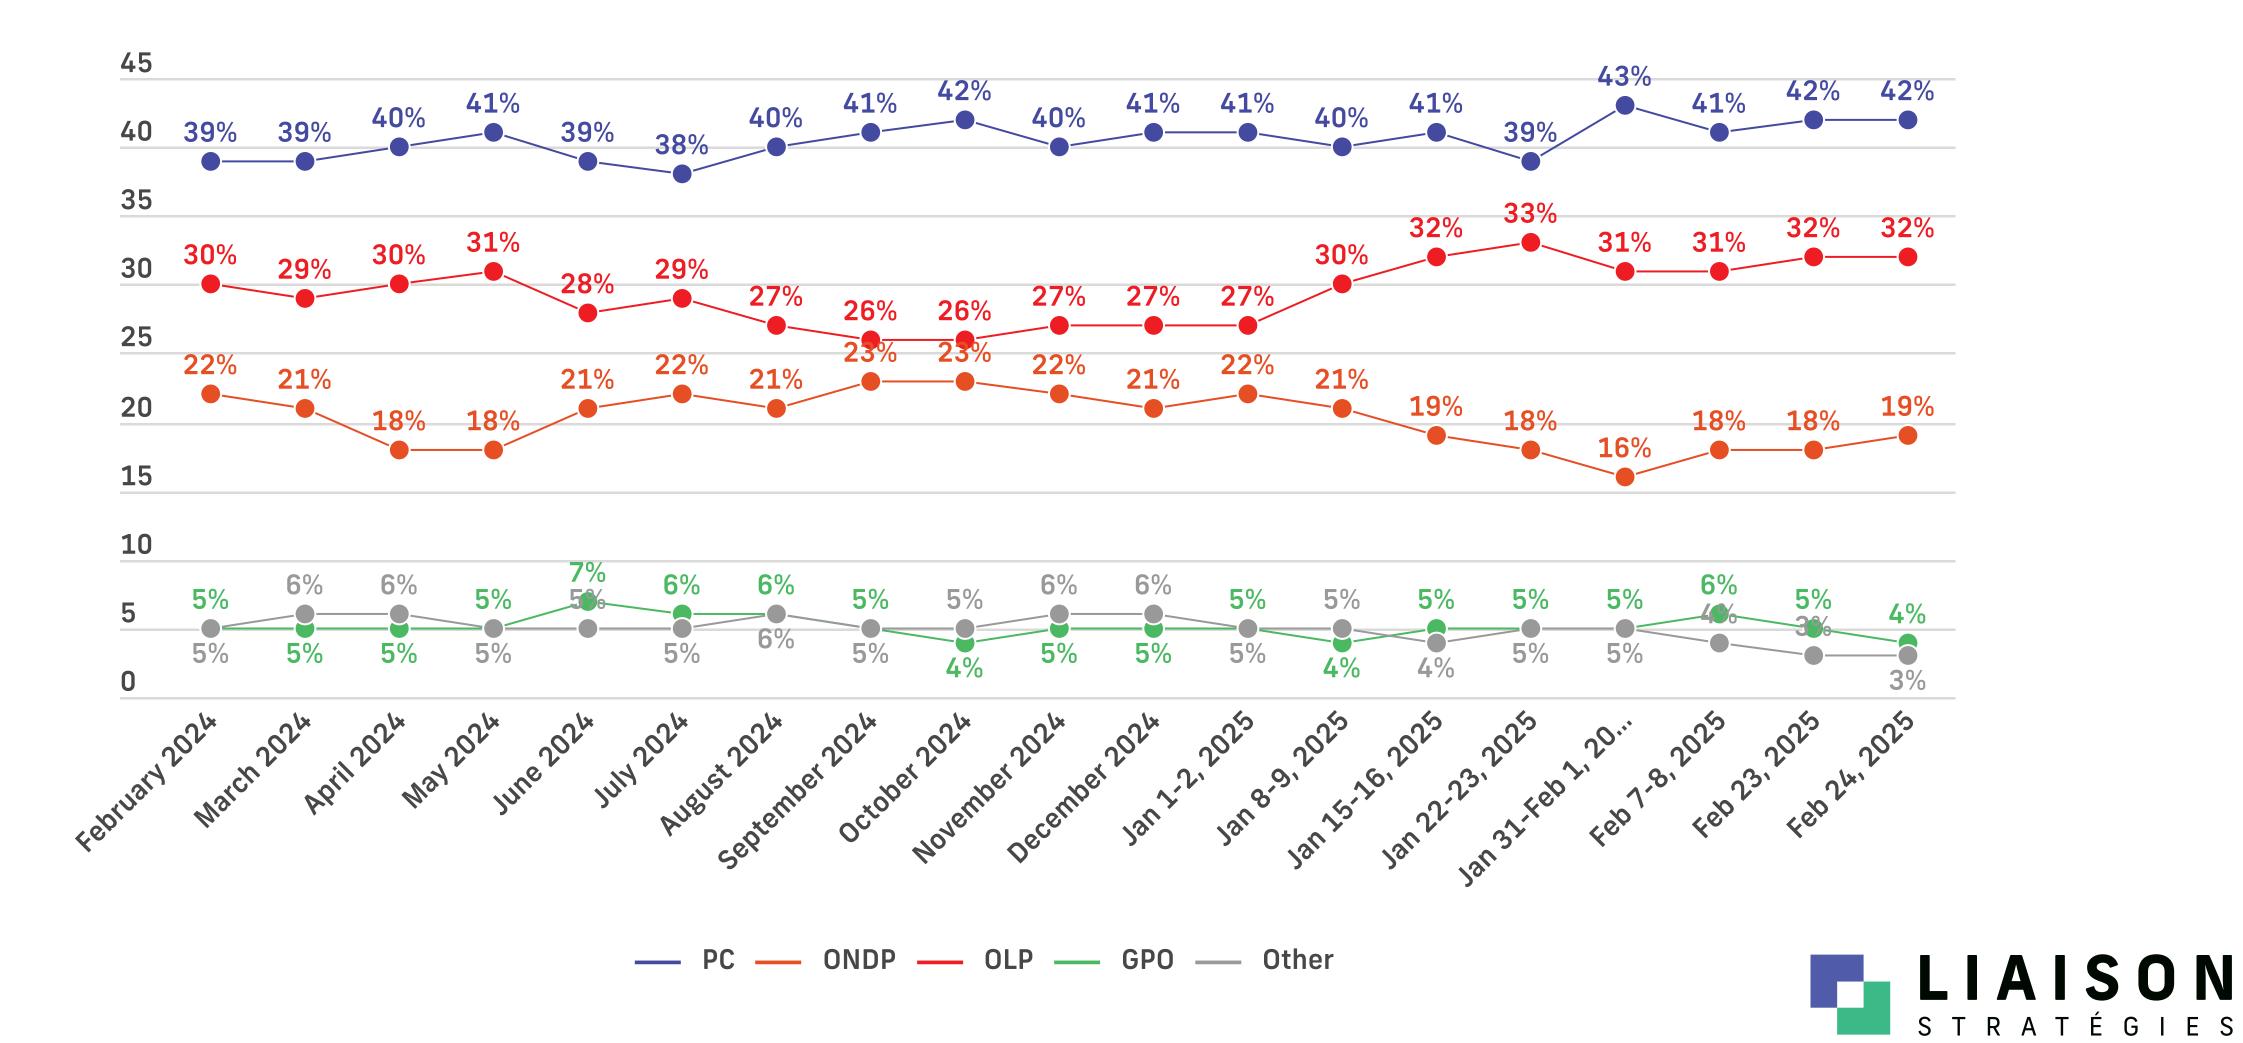

## **Voting Intent - Ontario**

Q: If a Provincial Election were held today, which party would you vote for?

#### **All Voters**

|                               | All         | Female      | Male        | Other | 18-34 | 35-49       | 50-64      | 65+ | North | East | Southwest   | Southcentral | 905 | 416         |
|-------------------------------|-------------|-------------|-------------|-------|-------|-------------|------------|-----|-------|------|-------------|--------------|-----|-------------|
| Ontario PC                    | 38%         | 38%         | 40%         | 32%   | 32%   | 39%         | 43%        | 41% | 29%   | 34%  | <b>42</b> % | 34%          | 46% | 33%         |
| Ontario NDP                   | <b>17</b> % | <b>17</b> % | <b>17</b> % | 21%   | 25%   | <b>17</b> % | 14%        | 13% | 28%   | 21%  | 21%         | 27%          | 10% | <b>15</b> % |
| Ontario Liberal               | 30%         | 33%         | 26%         | 29%   | 26%   | 31%         | 30%        | 33% | 29%   | 22%  | 21%         | 19%          | 35% | 40%         |
| <b>Green Party of Ontario</b> | 3%          | 3%          | 4%          | 4%    | 5%    | 3%          | 3%         | 3%  | 2%    | 5%   | 6%          | 5%           | 2%  | 2%          |
| Other                         | 3%          | 2%          | 4%          | 5%    | 2%    | 2%          | 3%         | 3%  | 4%    | 6%   | 3%          | <b>4</b> %   | 1%  | 1%          |
| Undecided                     | 8%          | <b>7</b> %  | 9%          | 9%    | 10%   | <b>7</b> %  | <b>7</b> % | 8%  | 8%    | 11%  | <b>7</b> %  | 11%          | 6%  | 9%          |
| Sample (Unweighted)           | 804         | 427         | 346         | 31    | 198   | 244         | 209        | 153 | 55    | 102  | 159         | 72           | 217 | 199         |
| Weighted                      | 804         | 402         | 370         | 32    | 220   | 235         | 212        | 137 | 48    | 107  | 168         | 72           | 222 | 187         |