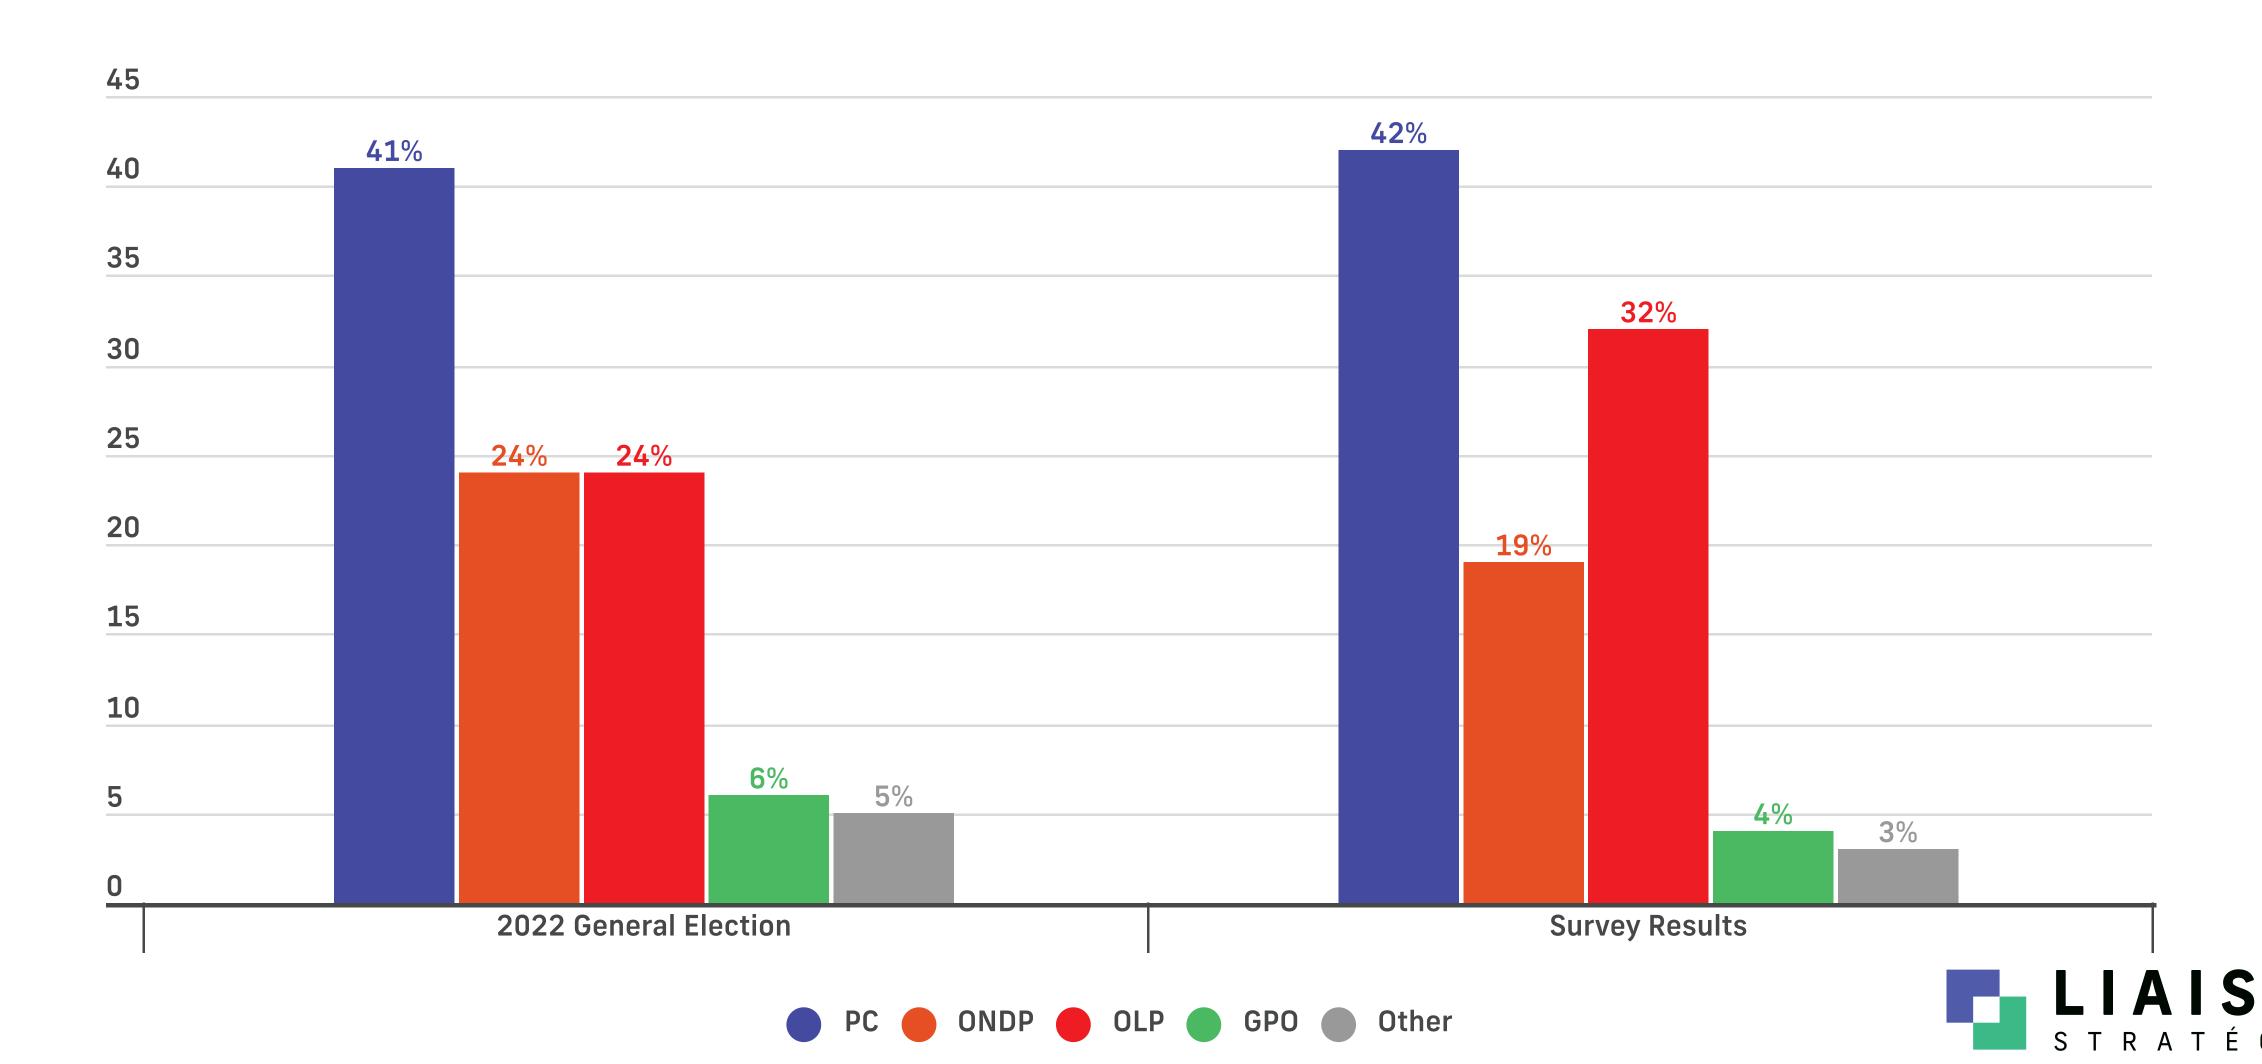

### **Voting Intent - Ontario - Decided & Leaning Only**

Q: If a Provincial Election were held today, which party would you vote for? & (Undecided Only): And which candidate are you leaning towards?

#### **Voting Intent - Ontario - Decided & Leaning Only**

Q: If a Provincial Election were held today, which party would you vote for? & (Undecided Only): And which candidate are you leaning towards?

#### **Decided & Leaning**

|                               | All         | Female | Male       | Other      | 18-34 | 35-49 | 50-64       | 65+ | North | East       | Southwest   | Southcentral | 905 | 416 |
|-------------------------------|-------------|--------|------------|------------|-------|-------|-------------|-----|-------|------------|-------------|--------------|-----|-----|
| Ontario PC                    | <b>42</b> % | 41%    | 44%        | 35%        | 35%   | 42%   | <b>47</b> % | 44% | 32%   | 38%        | <b>45</b> % | 38%          | 49% | 36% |
| Ontario NDP                   | 19%         | 19%    | 19%        | 23%        | 28%   | 18%   | 15%         | 14% | 30%   | 24%        | 23%         | 30%          | 11% | 16% |
| Ontario Liberal               | 32%         | 36%    | 29%        | 32%        | 29%   | 34%   | 33%         | 36% | 31%   | 25%        | 23%         | 22%          | 38% | 44% |
| <b>Green Party of Ontario</b> | 4%          | 3%     | 5%         | <b>4</b> % | 5%    | 4%    | 3%          | 3%  | 2%    | 6%         | <b>7</b> %  | 5%           | 2%  | 2%  |
| Other                         | 3%          | 2%     | <b>4</b> % | 6%         | 3%    | 3%    | 3%          | 4%  | 5%    | <b>7</b> % | 3%          | 5%           | 1%  | 2%  |