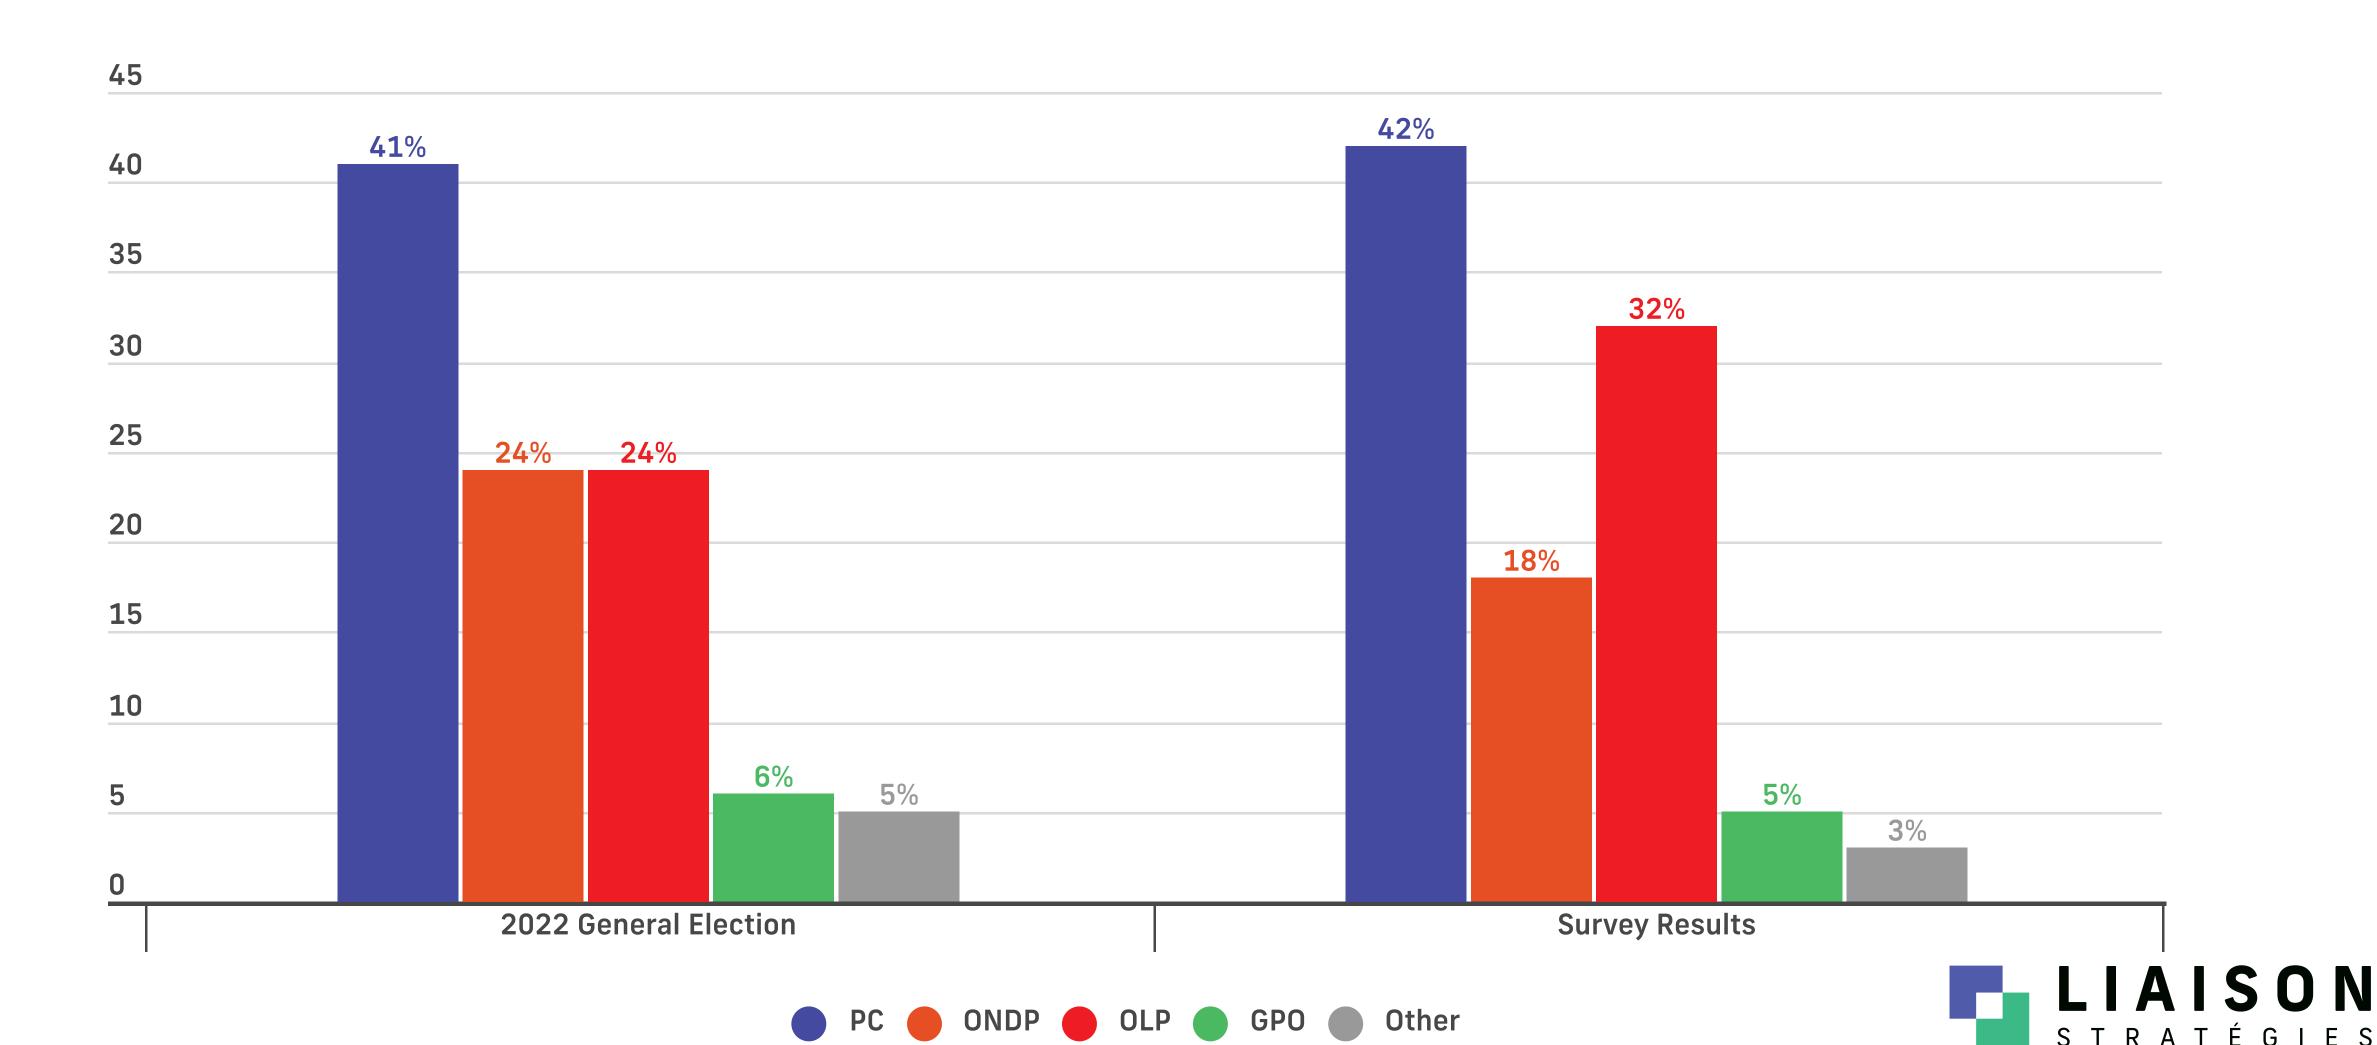

### **Voting Intent - Ontario - Decided & Leaning Only**

Q: If a Provincial Election were held today, which party would you vote for? & (Undecided Only): And which candidate are you leaning towards?

#### **Voting Intent - Ontario - Decided & Leaning Only**

Q: If a Provincial Election were held today, which party would you vote for? & (Undecided Only): And which candidate are you leaning towards?