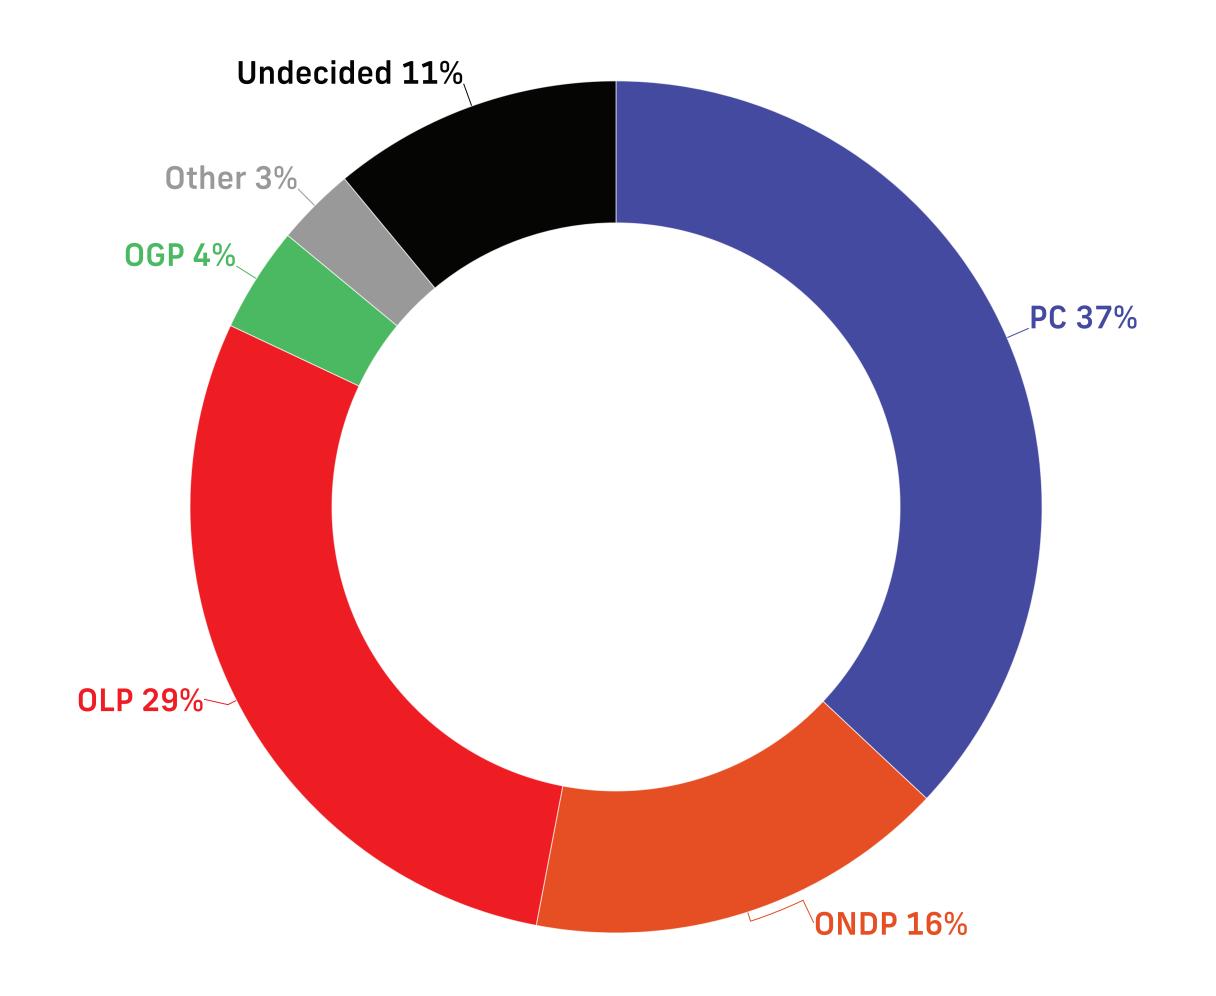

## **Voting Intent - Ontario**

Q: If a Provincial Election were held today, which party would you vote for?

#### **All Voters**

|                               | All        | Female     | Male        | Other      | 18-34 | 35-49 | 50-64 | 65+ | North | East        | Southwest   | Southcentral | 905 | 416 |
|-------------------------------|------------|------------|-------------|------------|-------|-------|-------|-----|-------|-------------|-------------|--------------|-----|-----|
| Ontario PC                    | 37%        | 35%        | 40%         | 34%        | 31%   | 37%   | 41%   | 42% | 26%   | 32%         | <b>45</b> % | 32%          | 44% | 31% |
| Ontario NDP                   | 16%        | 14%        | <b>17</b> % | 20%        | 23%   | 16%   | 11%   | 11% | 28%   | 18%         | 21%         | 29%          | 8%  | 11% |
| Ontario Liberal               | 29%        | 32%        | 26%         | 28%        | 25%   | 30%   | 30%   | 32% | 30%   | 22%         | 17%         | 22%          | 34% | 40% |
| <b>Green Party of Ontario</b> | <b>4</b> % | <b>4</b> % | <b>4</b> %  | 3%         | 5%    | 4%    | 4%    | 3%  | 3%    | 5%          | 6%          | <b>4</b> %   | 2%  | 4%  |
| Other                         | 3%         | 2%         | <b>4</b> %  | <b>4</b> % | 2%    | 2%    | 3%    | 3%  | 4%    | 8%          | 2%          | 3%           | 1%  | 2%  |
| Undecided                     | 11%        | 13%        | 9%          | 11%        | 14%   | 11%   | 10%   | 9%  | 8%    | <b>15</b> % | 9%          | 10%          | 10% | 12% |
| Sample (Unweighted)           | 805        | 425        | 351         | 29         | 199   | 233   | 219   | 154 | 52    | 106         | 156         | 71           | 217 | 203 |
| Weighted                      | 805        | 403        | 370         | 32         | 221   | 235   | 212   | 137 | 48    | 108         | 168         | 72           | 222 | 187 |