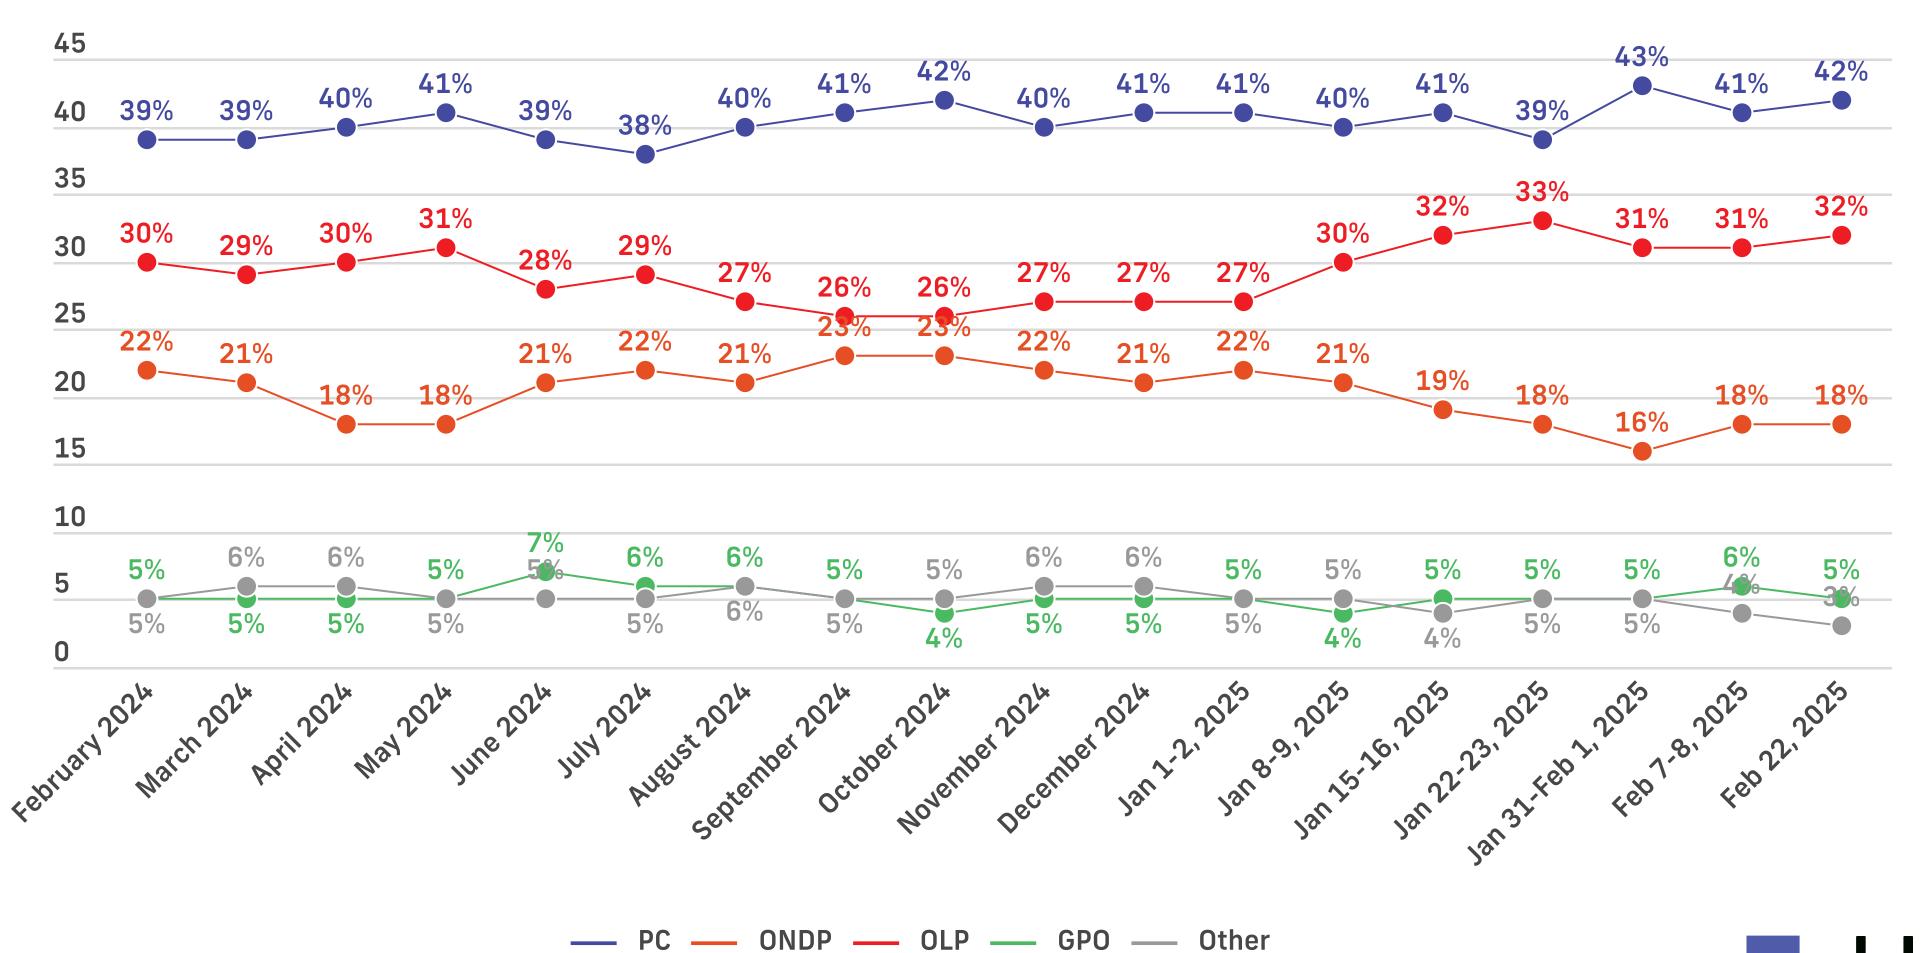

### **Voting Intent - Ontario**

Q: If a Provincial Election were held today, which party would you vote for? Undecided Only: And which candidate are you leaning towards?