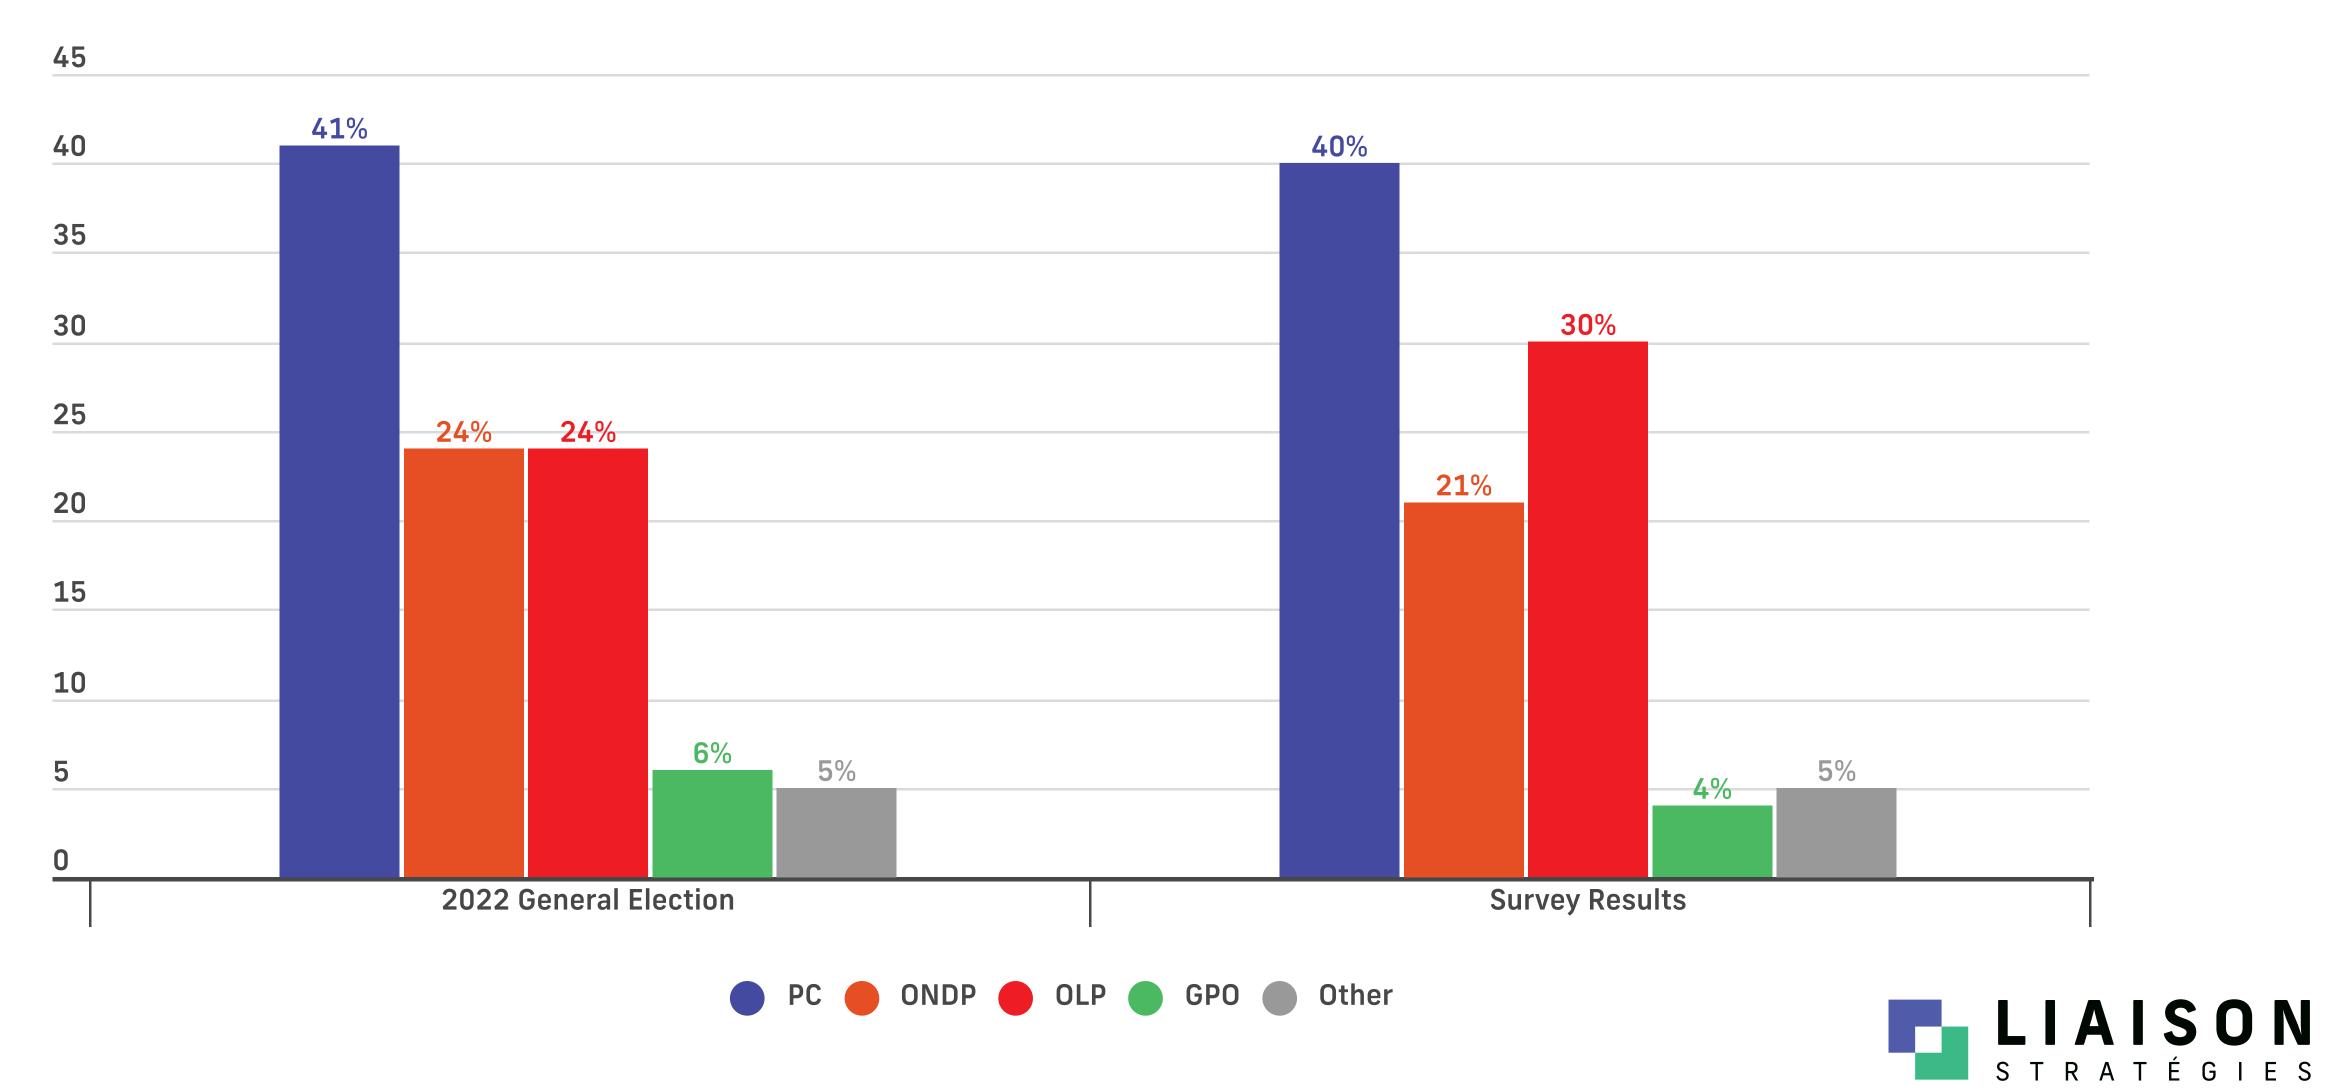

#### **Decided & Leaning**

|                               | All | Female | Male       | Other | 18-34 | 35-49 | 50-64 | 65+         | North | East | Southwest  | Southcentral | 905         | 416 |
|-------------------------------|-----|--------|------------|-------|-------|-------|-------|-------------|-------|------|------------|--------------|-------------|-----|
| Ontario PC                    | 40% | 37%    | 43%        | 36%   | 37%   | 37%   | 43%   | <b>45</b> % | 29%   | 37%  | 50%        | 30%          | <b>45</b> % | 32% |
| Ontario NDP                   | 21% | 22%    | 20%        | 19%   | 24%   | 23%   | 17%   | 18%         | 28%   | 22%  | 23%        | 37%          | 11%         | 22% |
| Ontario Liberal               | 30% | 34%    | 26%        | 19%   | 26%   | 30%   | 32%   | 32%         | 35%   | 25%  | 14%        | 23%          | 38%         | 38% |
| <b>Green Party of Ontario</b> | 4%  | 4%     | 4%         | 9%    | 5%    | 4%    | 4%    | 4%          | 4%    | 8%   | <b>6</b> % | <b>4</b> %   | 2%          | 4%  |
| Other                         | 5%  | 3%     | <b>7</b> % | 16%   | 8%    | 6%    | 3%    | 2%          | 4%    | 8%   | <b>7</b> % | 5%           | <b>4</b> %  | 4%  |