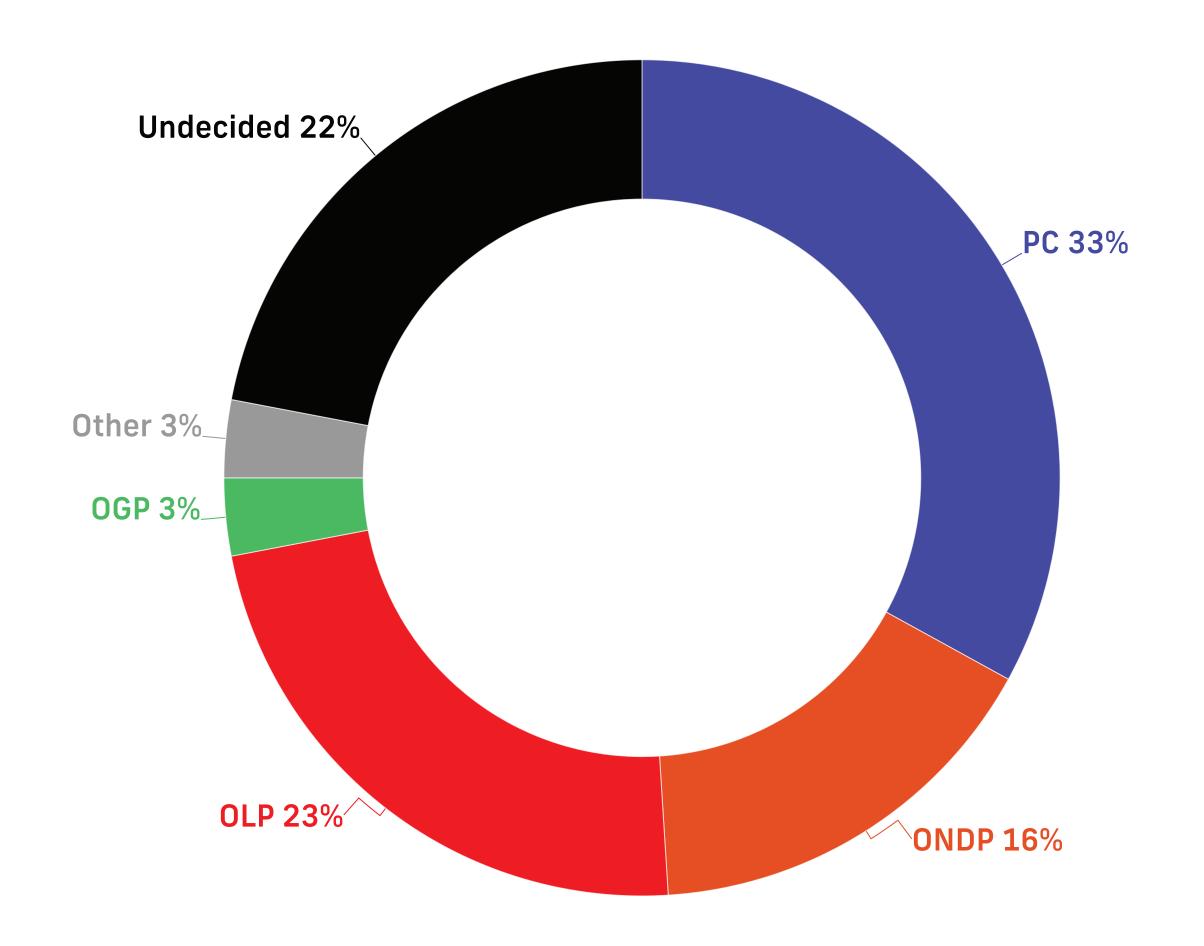

## **Voting Intent - Ontario**

Q: If a Provincial Election were held today, which party would you vote for?

#### **All Voters**

|                               | All  | Female      | Male | Other       | 18-34 | 35-49       | 50-64 | 65+         | North | East | Southwest | Southcentral | 905 | 416         |
|-------------------------------|------|-------------|------|-------------|-------|-------------|-------|-------------|-------|------|-----------|--------------|-----|-------------|
| Ontario PC                    | 33%  | 30%         | 35%  | 30%         | 32%   | 30%         | 33%   | 38%         | 23%   | 29%  | 41%       | 25%          | 37% | 27%         |
| Ontario NDP                   | 16%  | <b>17</b> % | 16%  | <b>15</b> % | 19%   | <b>17</b> % | 13%   | <b>15</b> % | 22%   | 18%  | 18%       | 29%          | 8%  | <b>17</b> % |
| Ontario Liberal               | 23%  | 26%         | 20%  | <b>15</b> % | 20%   | 24%         | 24%   | 26%         | 28%   | 20%  | 10%       | 18%          | 29% | 31%         |
| <b>Green Party of Ontario</b> | 3%   | 2%          | 3%   | <b>7</b> %  | 3%    | 2%          | 3%    | 3%          | 3%    | 6%   | 3%        | 2%           | 2%  | 2%          |
| Other                         | 3%   | 2%          | 4%   | 14%         | 6%    | 4%          | 2%    | 2%          | 3%    | 6%   | 6%        | <b>4</b> %   | 2%  | 2%          |
| Undecided                     | 22%  | 22%         | 22%  | 19%         | 21%   | 23%         | 25%   | 16%         | 20%   | 21%  | 21%       | 22%          | 23% | 21%         |
| Sample (Unweighted)           | 1202 | 619         | 529  | 54          | 280   | 349         | 334   | 239         | 92    | 145  | 247       | 109          | 326 | 283         |
| Weighted                      | 1202 | 602         | 552  | 48          | 329   | 351         | 317   | 205         | 71    | 161  | 251       | 108          | 331 | 280         |