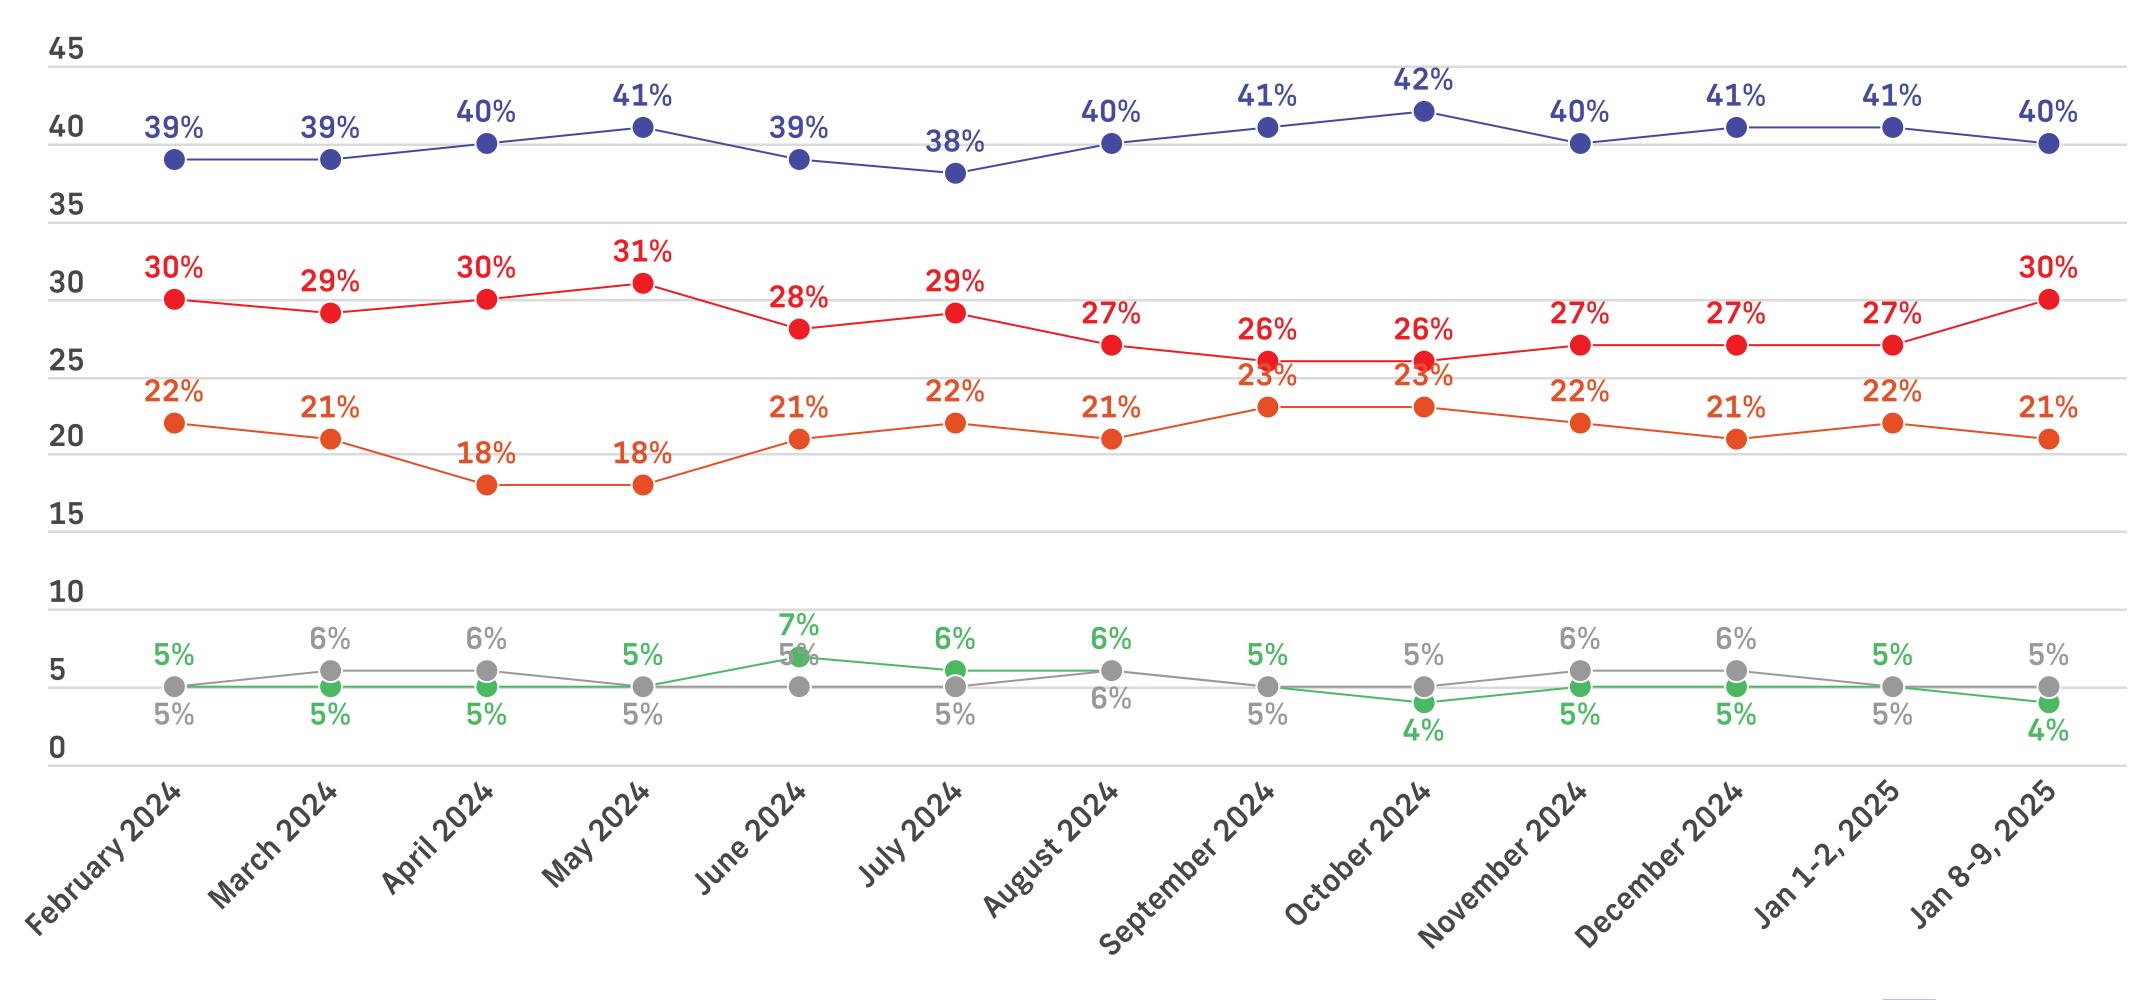

### **Voting Intent - Ontario - Decided & Leaning Only**

Q: If a Provincial Election were held today, which party would you vote for? (Undecided Only): And which candidate are you leaning towards?

— PC — ONDP — OLP — GPO — Other

### **Voting Intent - Ontario - Decided & Leaning Only**

Q: If a Provincial Election were held today, which party would you vote for? (Undecided Only): And which candidate are you leaning towards?

### **Voting Intent - Ontario**

Q: If a Provincial Election were held today, which party would you vote for? Undecided Only: And which candidate are you leaning towards?