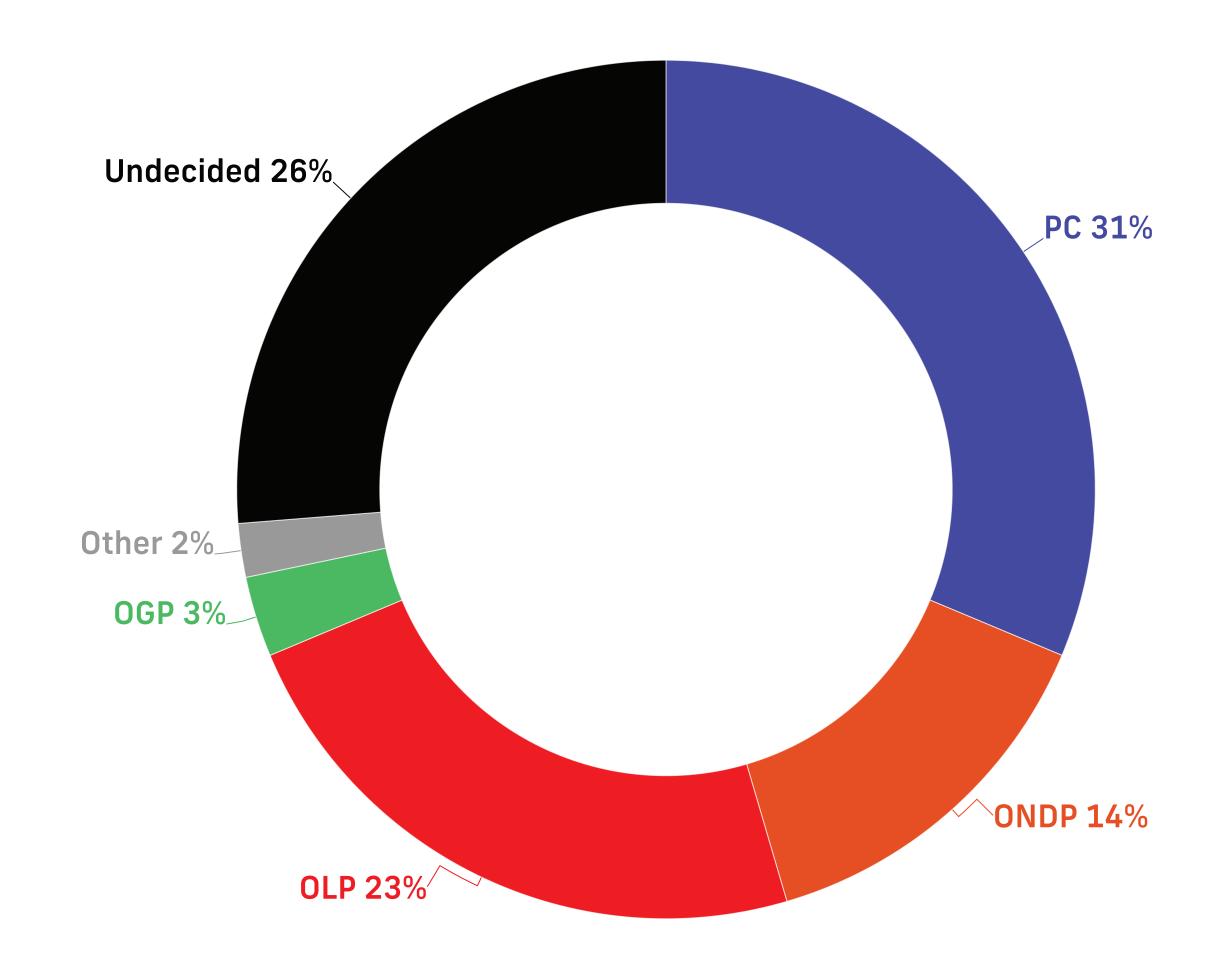

## **Voting Intent - Ontario**

Q: If a Provincial Election were held today, which party would you vote for?

#### **All Voters**

|                               | All  | Female | Male | Other | 18-34 | 35-49 | 50-64 | 65+ | North | East | Southwest | Southcentral | 905 | 416 |
|-------------------------------|------|--------|------|-------|-------|-------|-------|-----|-------|------|-----------|--------------|-----|-----|
| Ontario PC                    | 31%  | 28%    | 36%  | 22%   | 28%   | 30%   | 35%   | 35% | 22%   | 28%  | 39%       | <b>27</b> %  | 36% | 26% |
| Ontario NDP                   | 14%  | 16%    | 12%  | 14%   | 19%   | 14%   | 10%   | 13% | 23%   | 16%  | 15%       | 25%          | 8%  | 14% |
| Ontario Liberal               | 23%  | 25%    | 20%  | 21%   | 20%   | 23%   | 24%   | 26% | 26%   | 20%  | 12%       | 16%          | 27% | 32% |
| <b>Green Party of Ontario</b> | 3%   | 3%     | 3%   | 8%    | 4%    | 3%    | 3%    | 2%  | 2%    | 5%   | 5%        | 2%           | 2%  | 3%  |
| Other                         | 2%   | 1%     | 2%   | 13%   | 2%    | 2%    | 2%    | 2%  | 1%    | 5%   | 3%        | 2%           | 1%  | 1%  |
| Undecided                     | 26%  | 26%    | 26%  | 22%   | 26%   | 28%   | 26%   | 23% | 26%   | 27%  | 26%       | 28%          | 26% | 25% |
| Sample (Unweighted)           | 1197 | 610    | 536  | 51    | 285   | 351   | 330   | 231 | 87    | 152  | 230       | 110          | 330 | 288 |
| Weighted                      | 1197 | 599    | 550  | 48    | 327   | 350   | 316   | 204 | 71    | 160  | 250       | 107          | 330 | 279 |