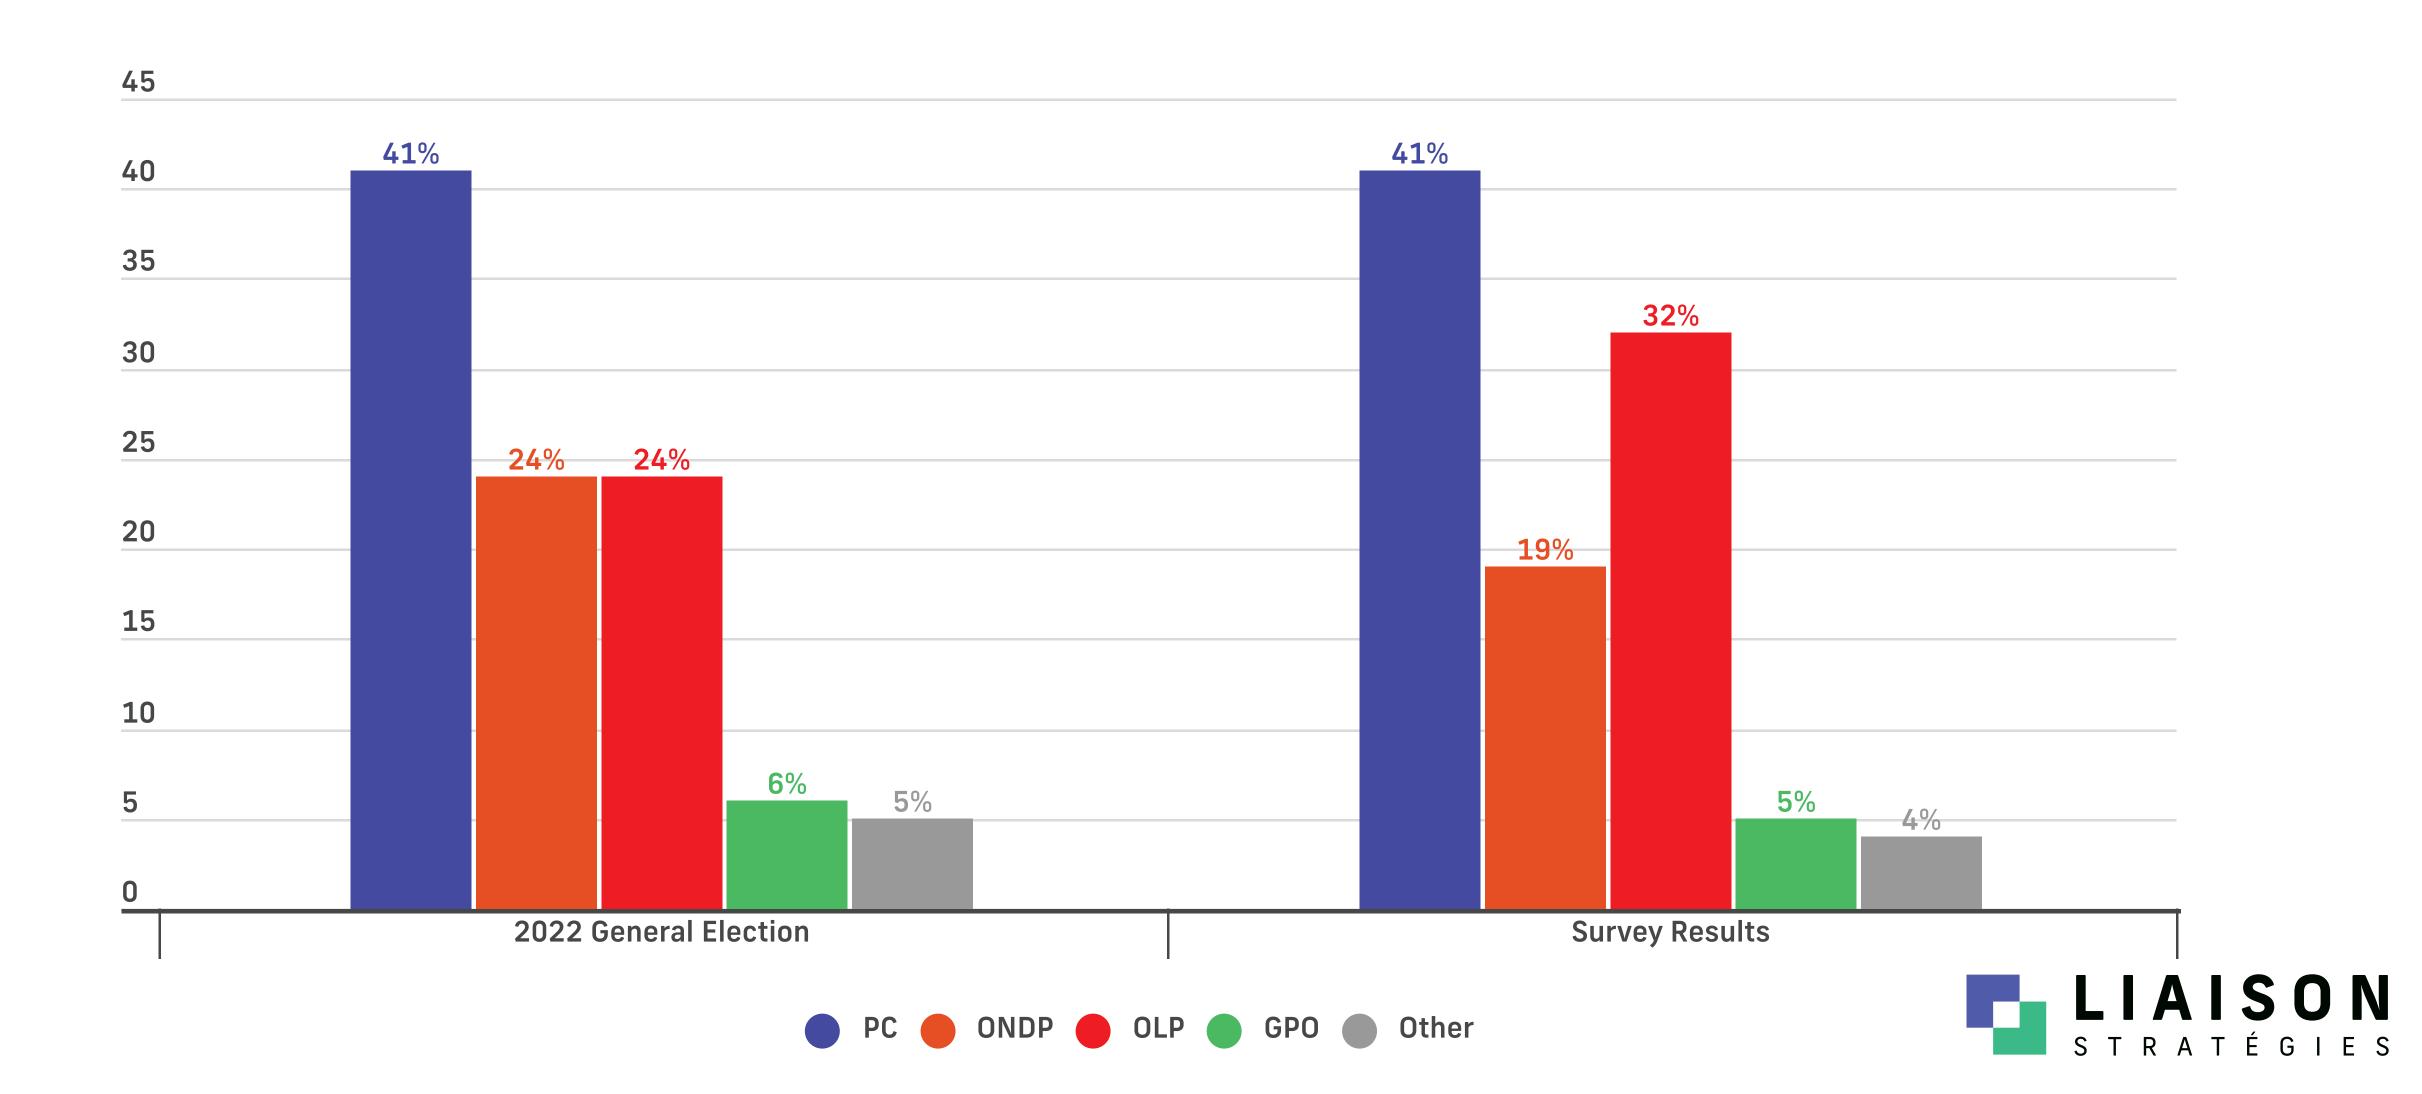

### **Voting Intent - Ontario - Decided & Leaning Only**

Q: If a Provincial Election were held today, which party would you vote for? (Undecided Only): And which candidate are you leaning towards?

#### **Voting Intent - Ontario - Decided & Leaning Only**

Q: If a Provincial Election were held today, which party would you vote for? (Undecided Only): And which candidate are you leaning towards?

#### **Voting Intent - Ontario**

Q: If a Provincial Election were held today, which party would you vote for? Undecided Only: And which candidate are you leaning towards?

#### **Decided & Leaning**

|                               | All         | Female | Male | Other | 18-34      | 35-49 | 50-64      | 65+        | North | East       | Southwest  | Southcentral | 905 | 416         |
|-------------------------------|-------------|--------|------|-------|------------|-------|------------|------------|-------|------------|------------|--------------|-----|-------------|
| Ontario PC                    | <b>41</b> % | 37%    | 46%  | 28%   | 34%        | 40%   | 46%        | 44%        | 30%   | 38%        | 50%        | 36%          | 46% | 32%         |
| Ontario NDP                   | 19%         | 21%    | 16%  | 19%   | 25%        | 19%   | 14%        | 16%        | 30%   | 22%        | 19%        | 33%          | 11% | 18%         |
| Ontario Liberal               | 32%         | 35%    | 28%  | 27%   | 29%        | 32%   | 32%        | 34%        | 35%   | 27%        | 18%        | 23%          | 37% | <b>42</b> % |
| <b>Green Party of Ontario</b> | 5%          | 5%     | 5%   | 11%   | <b>7</b> % | 5%    | <b>4</b> % | <b>4</b> % | 3%    | <b>7</b> % | 9%         | <b>4</b> %   | 3%  | 5%          |
| Other                         | <b>4</b> %  | 2%     | 5%   | 16%   | 5%         | 4%    | 3%         | 3%         | 2%    | 6%         | <b>4</b> % | 4%           | 3%  | 3%          |