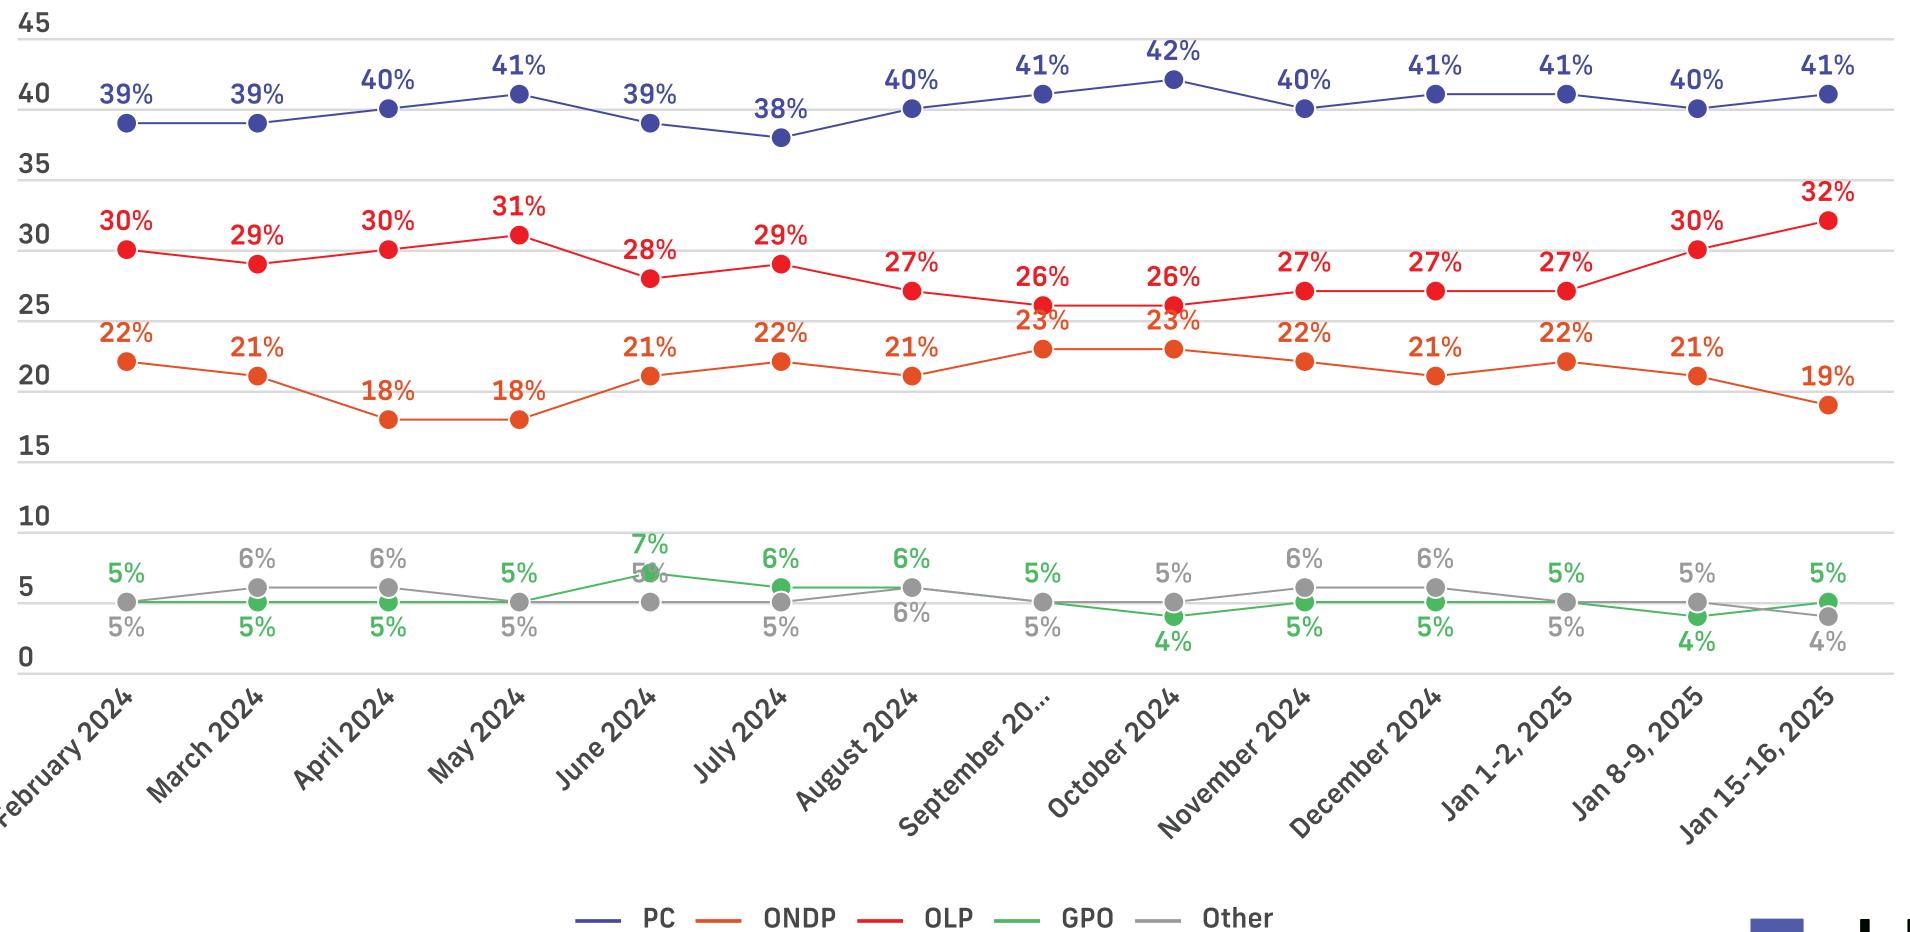

## **Voting Intent - Ontario**

Q: If a Provincial Election were held today, which party would you vote for?

#### **All Voters**

|                               | All  | Female | Male | Other | 18-34 | 35-49 | 50-64 | 65+ | North | East | Southwest | Southcentral | 905 | 416 |
|-------------------------------|------|--------|------|-------|-------|-------|-------|-----|-------|------|-----------|--------------|-----|-----|
| Ontario PC                    | 31%  | 28%    | 36%  | 22%   | 28%   | 30%   | 35%   | 35% | 22%   | 28%  | 39%       | <b>27</b> %  | 36% | 26% |
| Ontario NDP                   | 14%  | 16%    | 12%  | 14%   | 19%   | 14%   | 10%   | 13% | 23%   | 16%  | 15%       | 25%          | 8%  | 14% |
| Ontario Liberal               | 23%  | 25%    | 20%  | 21%   | 20%   | 23%   | 24%   | 26% | 26%   | 20%  | 12%       | 16%          | 27% | 32% |
| <b>Green Party of Ontario</b> | 3%   | 3%     | 3%   | 8%    | 4%    | 3%    | 3%    | 2%  | 2%    | 5%   | 5%        | 2%           | 2%  | 3%  |
| Other                         | 2%   | 1%     | 2%   | 13%   | 2%    | 2%    | 2%    | 2%  | 1%    | 5%   | 3%        | 2%           | 1%  | 1%  |
| Undecided                     | 26%  | 26%    | 26%  | 22%   | 26%   | 28%   | 26%   | 23% | 26%   | 27%  | 26%       | 28%          | 26% | 25% |
| Sample (Unweighted)           | 1197 | 610    | 536  | 51    | 285   | 351   | 330   | 231 | 87    | 152  | 230       | 110          | 330 | 288 |
| Weighted                      | 1197 | 599    | 550  | 48    | 327   | 350   | 316   | 204 | 71    | 160  | 250       | 107          | 330 | 279 |