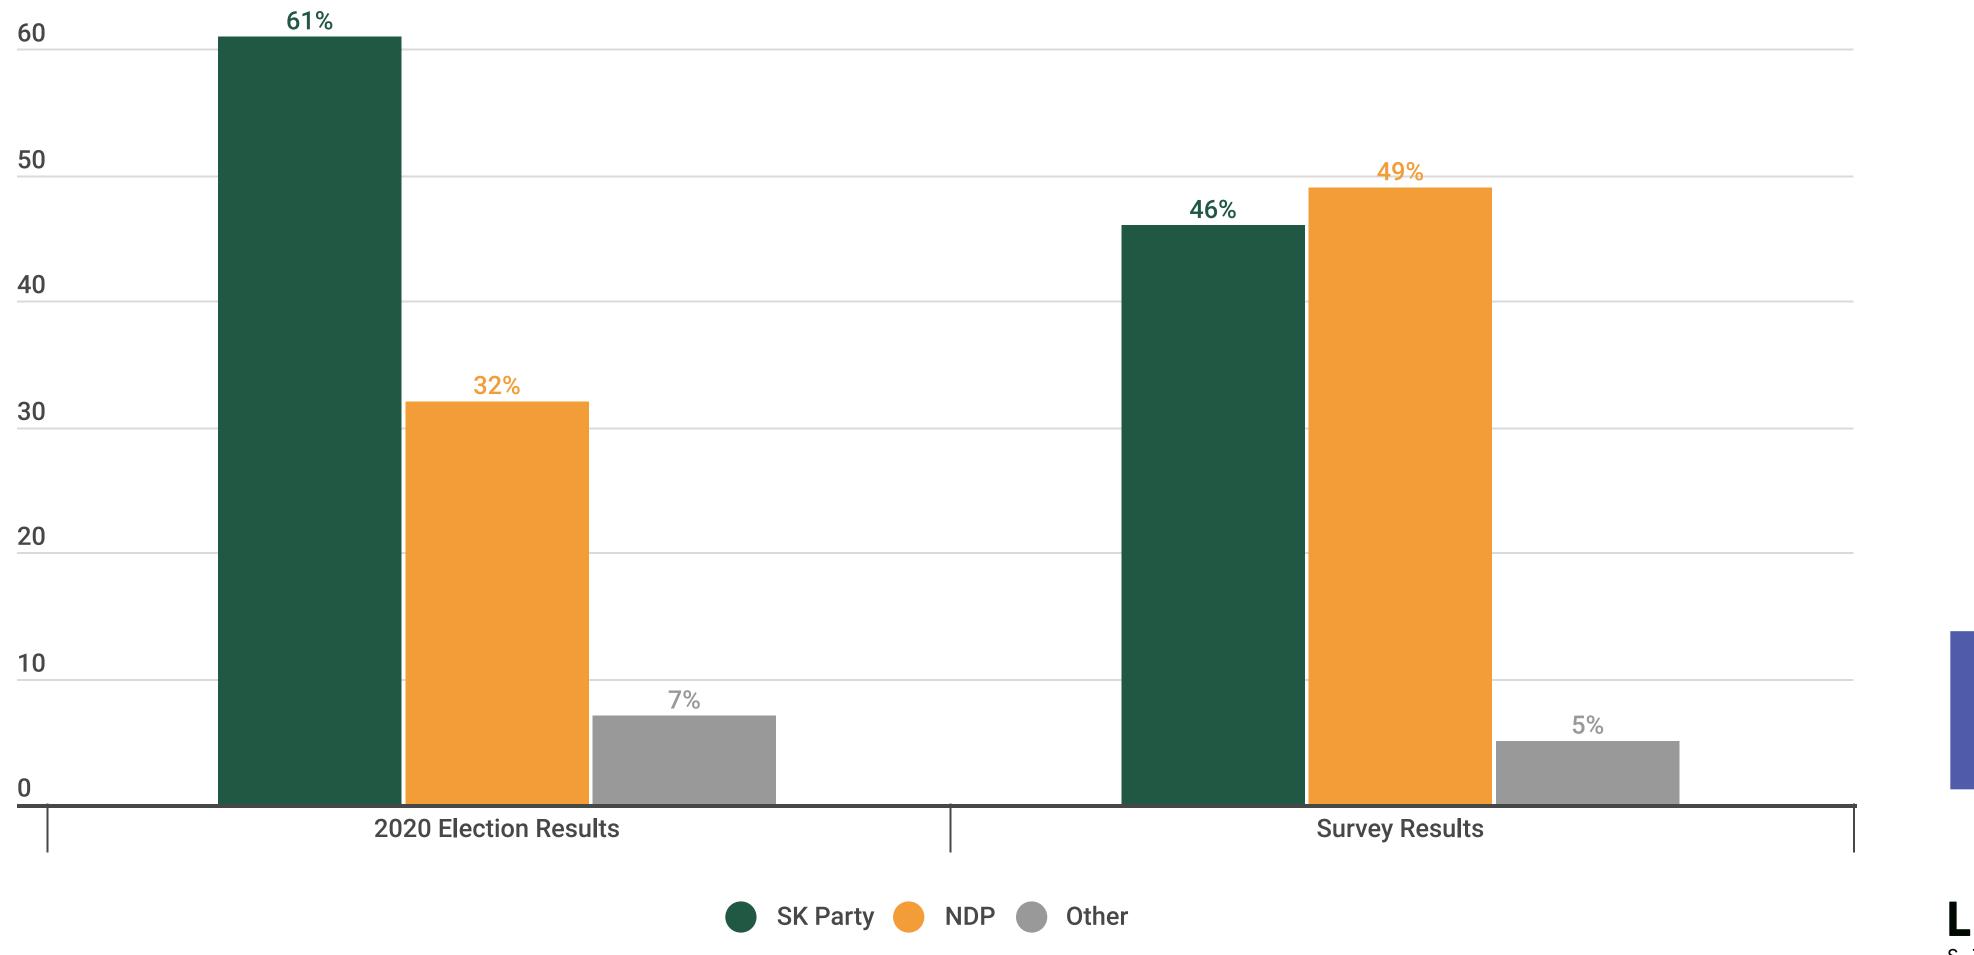

### **Voting Intent - Saskatchewan - Decided & Leaning Only**

Q: If a Provincial Election were held today, which party would you vote for? Undecided Only: And which candidate are you leaning towards?

### **Decided & Leaning**

|          | All         | Female | Male | Other | 18-34 | 35-49 | 50-64 | 65+ | Regina | Saskatoon | Remainder of SK |
|----------|-------------|--------|------|-------|-------|-------|-------|-----|--------|-----------|-----------------|
| SK Party | 46%         | 42%    | 50%  | 33%   | 44%   | 41%   | 48%   | 52% | 33%    | 36%       | 54%             |
| NDP      | <b>49</b> % | 54%    | 43%  | 60%   | 53%   | 53%   | 45%   | 43% | 63%    | 60%       | 39%             |
| Other    | 5%          | 4%     | 6%   | 7%    | 3%    | 6%    | 7%    | 5%  | 4%     | 4%        | 6%              |