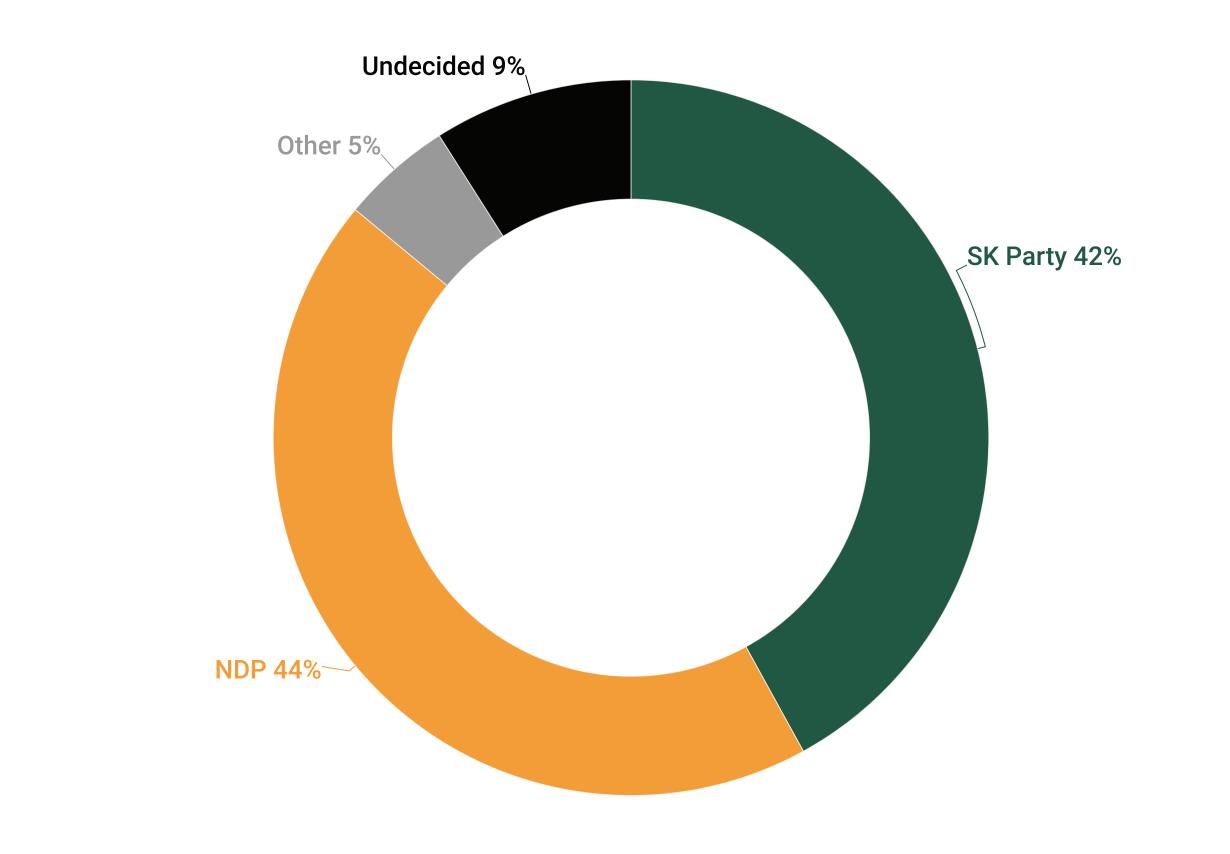

## **Voting Intent - Saskatchewan** *Q: If a Provincial Election were held today, which party would you vote for?*

## **Voting Intent - Saskatchewan** Q: If a Provincial Election were held today, which party would you vote for?

|                     | All | Female | Male | Other | 18-34 | 35-49 | 50-64 | 65+ | Regina | Saskatoon | Remainder of SK |
|---------------------|-----|--------|------|-------|-------|-------|-------|-----|--------|-----------|-----------------|
| SK Party            | 42% | 37%    | 47%  | 32%   | 40%   | 36%   | 43%   | 49% | 29%    | 32%       | 51%             |
| NDP                 | 44% | 48%    | 40%  | 59%   | 48%   | 48%   | 40%   | 41% | 55%    | 52%       | 37%             |
| Other               | 5%  | 3%     | 6%   | 2%    | 2%    | 5%    | 6%    | 5%  | 3%     | 3%        | 6%              |
| Undecided           | 9%  | 12%    | 7%   | 7%    | 9%    | 11%   | 11%   | 5%  | 13%    | 13%       | 6%              |
| Sample (Unweighted) | 729 | 369    | 341  | 19    | 176   | 179   | 193   | 181 | 167    | 183       | 379             |
| Weighted            | 729 | 357    | 357  | 15    | 196   | 185   | 179   | 169 | 150    | 177       | 401             |