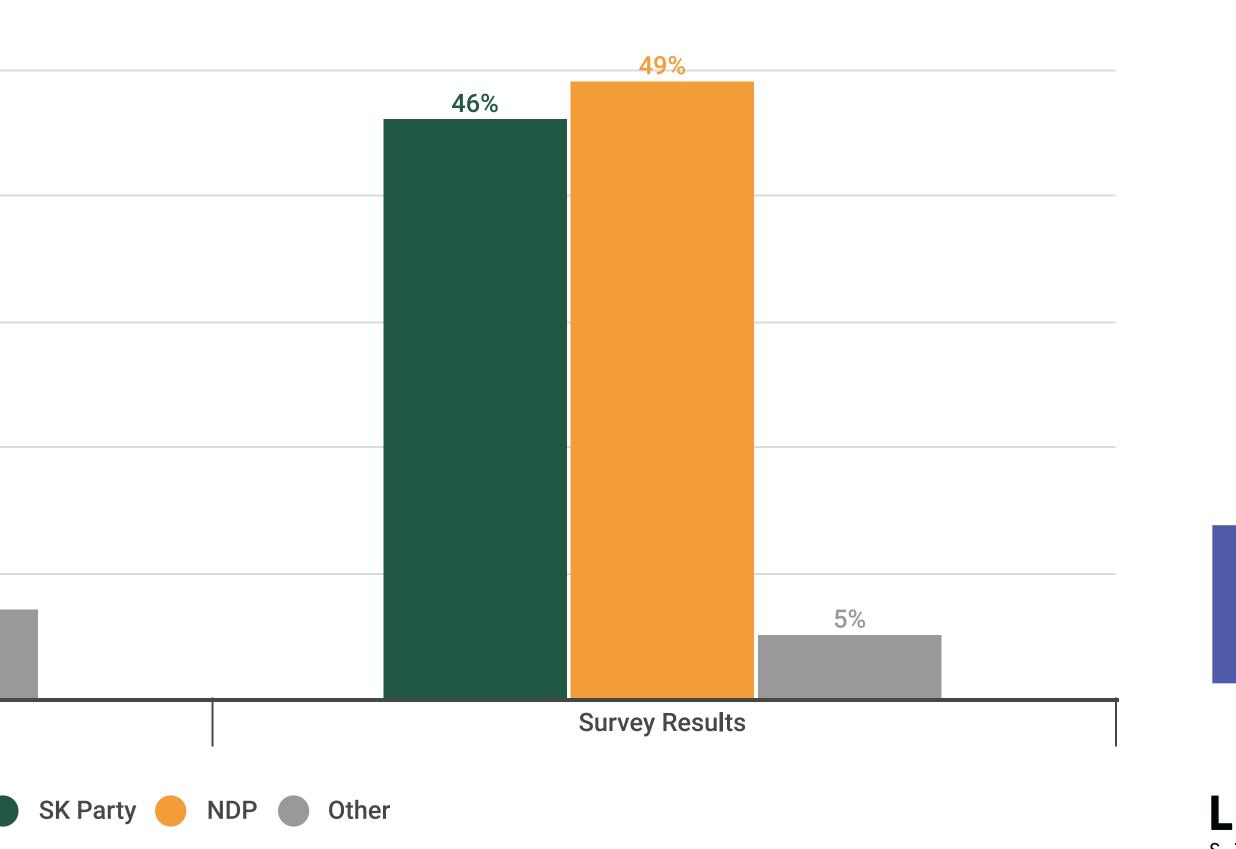

### **Voting Intent - Saskatchewan - Decided & Leaning Only**

Q: If a Provincial Election were held today, which party would you vote for? Undecided Only: And which candidate are you leaning towards?

### **Decided & Leaning**

|          | All         | Female | Male | Other | 18-34 | 35-49 | 50-64 | 65+ | Regina | Saskatoon | Remainder of SK |
|----------|-------------|--------|------|-------|-------|-------|-------|-----|--------|-----------|-----------------|
| SK Party | 46%         | 42%    | 50%  | 33%   | 44%   | 41%   | 48%   | 52% | 33%    | 36%       | 54%             |
| NDP      | <b>49</b> % | 54%    | 43%  | 60%   | 53%   | 53%   | 45%   | 43% | 63%    | 60%       | 39%             |
| Other    | 5%          | 4%     | 6%   | 7%    | 3%    | 6%    | 7%    | 5%  | 4%     | 4%        | 6%              |