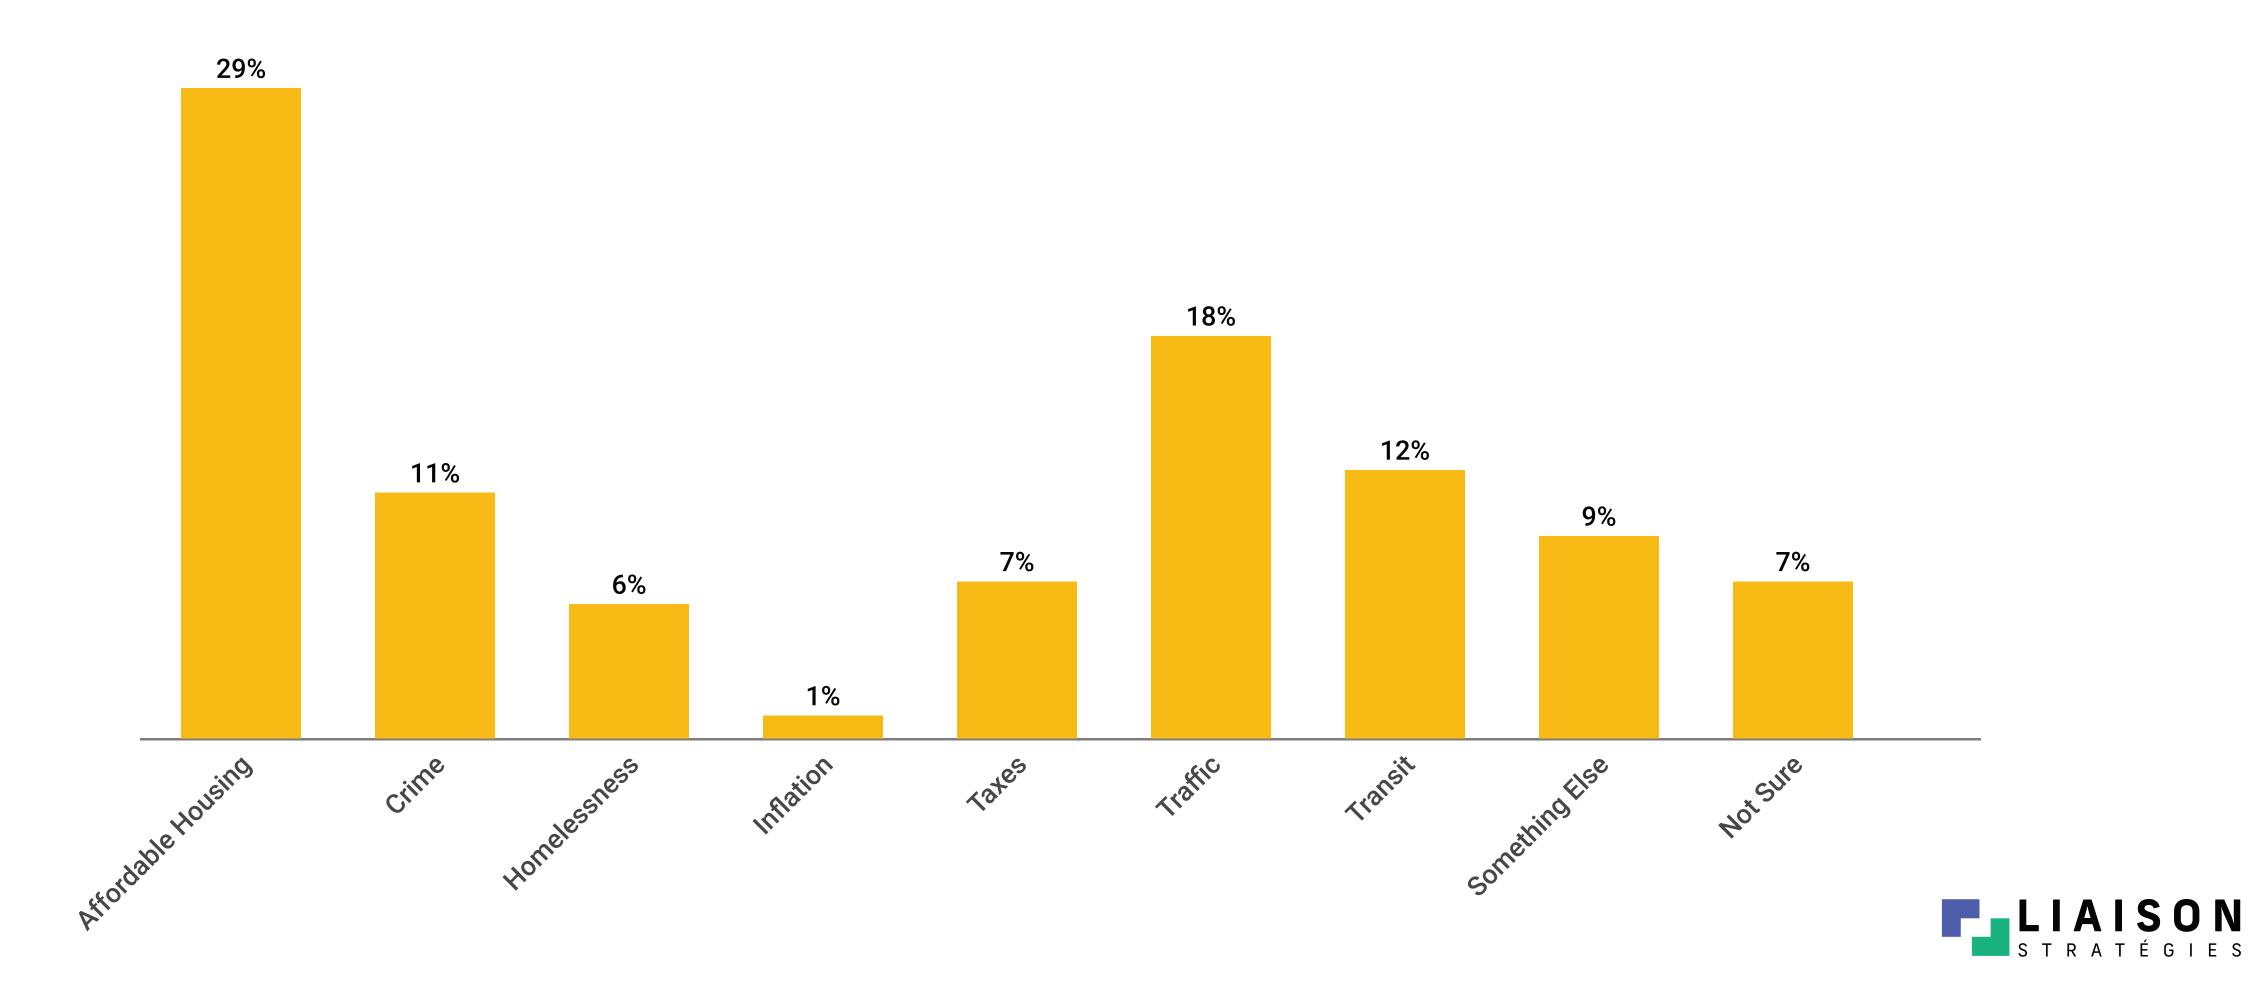

### **Top Issue - Don Valley West Only**

Q: In your opinion what is the most important issue facing the City of Toronto: affordable housing, crime, homelessness, inflation, traffic, transit or something else?

**Top Issue - Don Valley West Only** Q: In your opinion what is the most important issue facing the City of Toronto: affordable housing, crime, homelessness, inflation, traffic, transit or something else?

|                    | DVW | Female | Male | Other | 18-34 | 35-49 | 50-64 | 65+ | Chernos Lin | Furey | Stoyan | Undecided |
|--------------------|-----|--------|------|-------|-------|-------|-------|-----|-------------|-------|--------|-----------|
| Affordable Housing | 29% | 34%    | 24%  | 29%   | 30%   | 36%   | 21%   | 31% | 37%         | 20%   | 17%    | 31%       |
| Crime              | 11% | 8%     | 14%  | 11%   | 16%   | 4%    | 10%   | 13% | 8%          | 13%   | 34%    | 7%        |
| Homelessness       | 6%  | 10%    | 2%   | 13%   | 2%    | 6%    | 8%    | 8%  | 6%          | 4%    | 20%    | 6%        |
| Inflation          | 1%  | 1%     | 1%   | 0%    | 0%    | 0%    | 2%    | 2%  | 0%          | 2%    | 0%     | 2%        |
| Taxes              | 7%  | 3%     | 9%   | 22%   | 2%    | 4%    | 13%   | 8%  | 3%          | 15%   | 1%     | 3%        |
| Traffic            | 18% | 15%    | 22%  | 7%    | 8%    | 23%   | 22%   | 17% | 15%         | 21%   | 8%     | 16%       |
| Transit            | 12% | 6%     | 20%  | 6%    | 24%   | 12%   | 7%    | 6%  | 16%         | 4%    | 2%     | 23%       |
| Something Else     | 9%  | 13%    | 4%   | 7%    | 6%    | 13%   | 8%    | 7%  | 12%         | 8%    | 10%    | 7%        |
| Not Sure           | 7%  | 10%    | 4%   | 6%    | 12%   | 1%    | 7%    | 8%  | 2%          | 14%   | 8%     | 4%        |