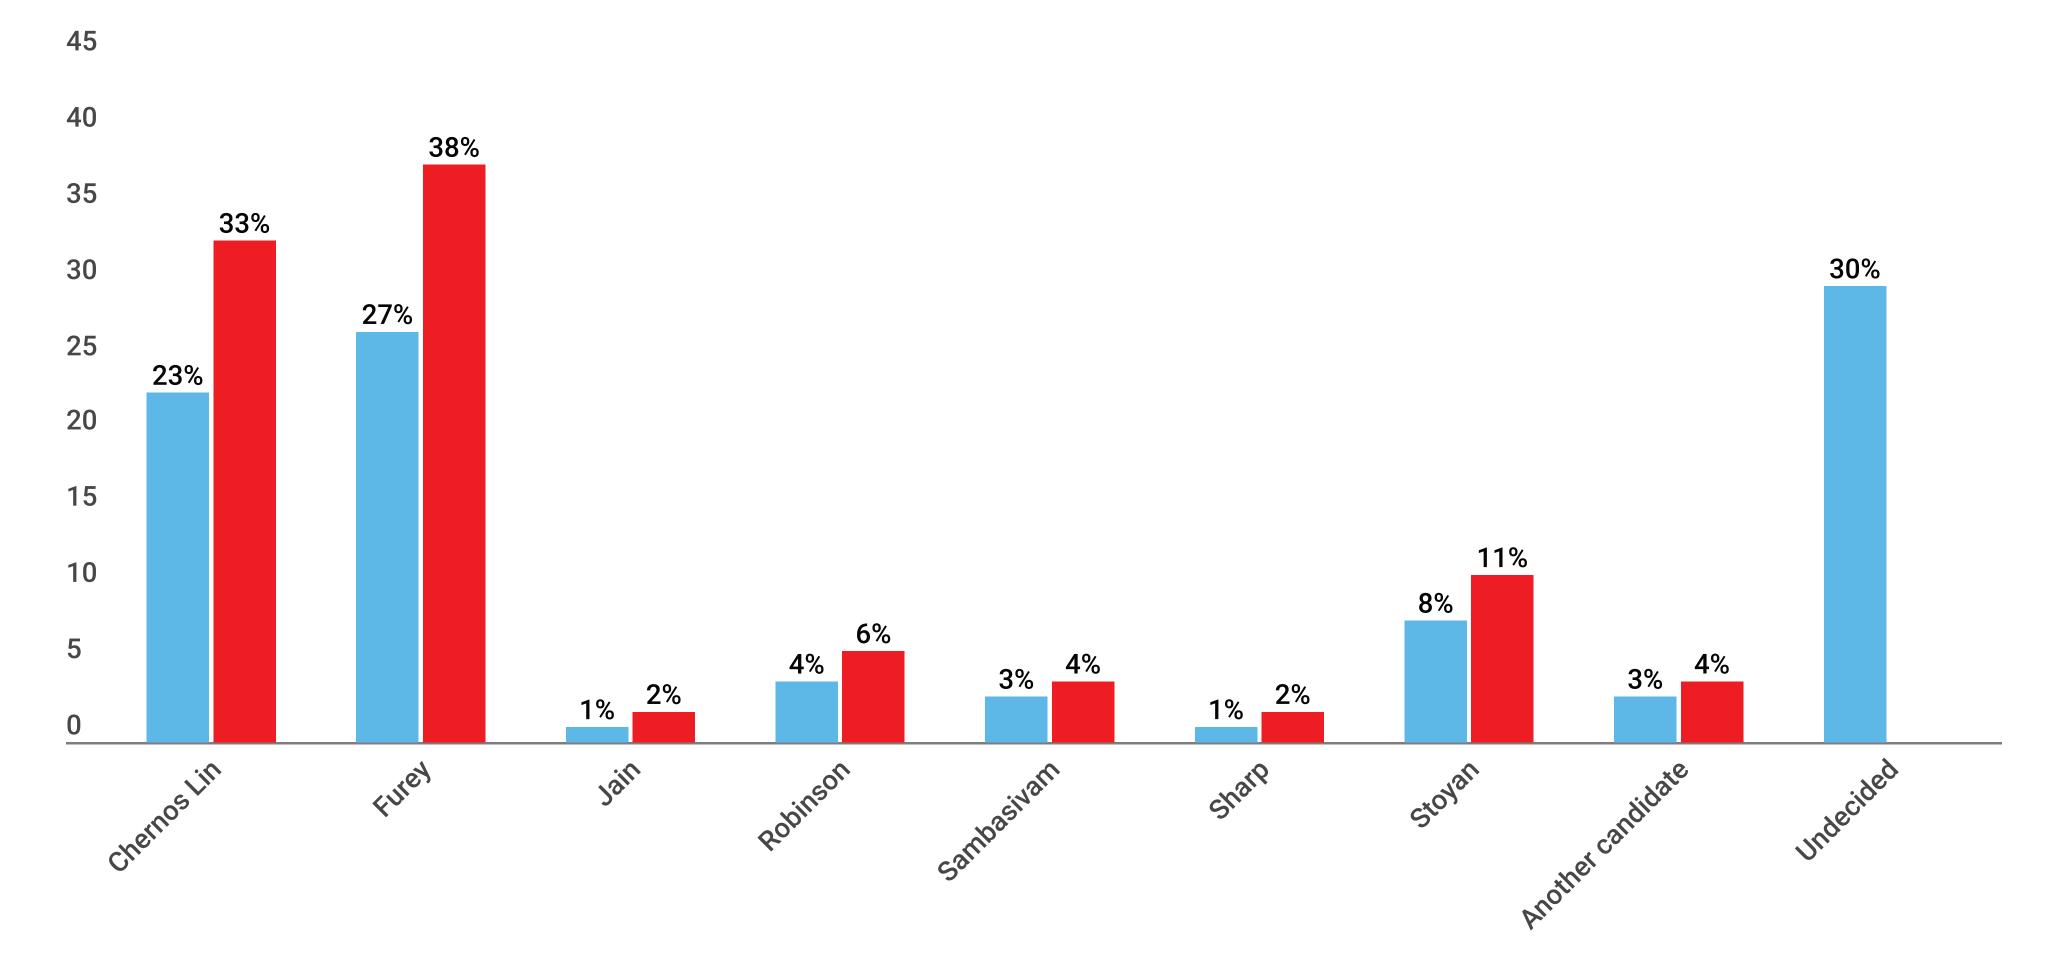

Q: Do you approve or disapprove of the job Olivia Chow is doing as Mayor of

)

Ward By Election - Don Valley West Q: If an election were held today, for whom would you cast your vote for councillor?

All Voters Decided Voters Only

Ward By Election - Don Valley West Q: If an election were held today, for whom would you cast your vote for councillor?

|                   | DVW | Female | Male | Other | 18-34 | 35-49 | 50-64 | 65+ |  |  |  |  |
|-------------------|-----|--------|------|-------|-------|-------|-------|-----|--|--|--|--|
| Chernos Lin       | 23% | 27%    | 20%  | 22%   | 12%   | 34%   | 20%   | 29% |  |  |  |  |
| Furey             | 27% | 30%    | 23%  | 24%   | 34%   | 24%   | 26%   | 22% |  |  |  |  |
| Jain              | 1%  | 1%     | 1%   | 0%    | 0%    | 0%    | 5%    | 0%  |  |  |  |  |
| Robinson          | 4%  | 2%     | 6%   | 13%   | 0%    | 0%    | 7%    | 10% |  |  |  |  |
| Sambasivam        | 3%  | 4%     | 0%   | 13%   | 2%    | 3%    | 2%    | 2%  |  |  |  |  |
| Sharp             | 1%  | 1%     | 2%   | 0%    | 0%    | 0%    | 2%    | 3%  |  |  |  |  |
| Stoyan            | 8%  | 6%     | 11%  | 0%    | 8%    | 10%   | 12%   | 2%  |  |  |  |  |
| Another candidate | 3%  | 5%     | 1%   | 0%    | 6%    | 3%    | 1%    | 1%  |  |  |  |  |
| Undecided         | 30% | 24%    | 36%  | 28%   | 38%   | 26%   | 24%   | 31% |  |  |  |  |

|                   | DVW | Female | Male | Other | 18-34 | 35-49 | 50-64 | 65+ |
|-------------------|-----|--------|------|-------|-------|-------|-------|-----|
| Chernos Lin       | 33% | 35%    | 31%  | 30%   | 19%   | 46%   | 27%   | 41% |
| Furey             | 38% | 40%    | 36%  | 34%   | 55%   | 32%   | 34%   | 32% |
| Jain              | 2%  | 2%     | 2%   | 0%    | 0%    | 0%    | 6%    | 0%  |
| Robinson          | 6%  | 2%     | 9%   | 18%   | 0%    | 0%    | 9%    | 14% |
| Sambasivam        | 4%  | 5%     | 0%   | 18%   | 4%    | 4%    | 3%    | 4%  |
| Sharp             | 2%  | 2%     | 2%   | 0%    | 0%    | 0%    | 3%    | 4%  |
| Stoyan            | 11% | 8%     | 17%  | 0%    | 13%   | 13%   | 15%   | 2%  |
| Another candidate | 4%  | 6%     | 2%   | 0%    | 10%   | 4%    | 2%    | 2%  |

### **ALL VOTERS**

### **DECIDED ONLY**