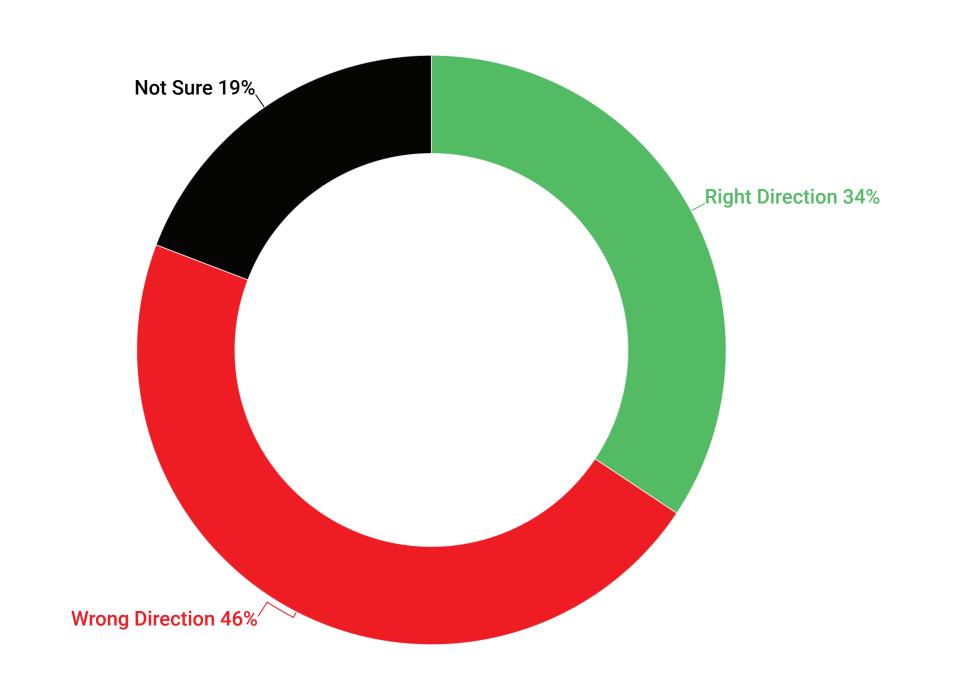

### **Direction of the City - Don Valley West Only** Q: In your opinion is the City of Toronto movir

wrong direction?

|                        | DVW | Female | Male        | Other | 18-34 | 35-49 | 50-64 | 65+ | Chernos Lin | Furey | Stoyan | Undecided |
|------------------------|-----|--------|-------------|-------|-------|-------|-------|-----|-------------|-------|--------|-----------|
| <b>Right Direction</b> | 34% | 24%    | 31%         | 41%   | 30%   | 23%   | 25%   | 33% | 38%         | 20%   | 38%    | 21%       |
| Wrong Direction        | 46% | 43%    | <b>49</b> % | 54%   | 38%   | 56%   | 55%   | 35% | 37%         | 58%   | 49%    | 49%       |
| Not Sure               | 19% | 33%    | 20%         | 5%    | 32%   | 20%   | 20%   | 32% | 25%         | 21%   | 12%    | 31%       |

Q: In your opinion is the City of Toronto moving in the right direction or the