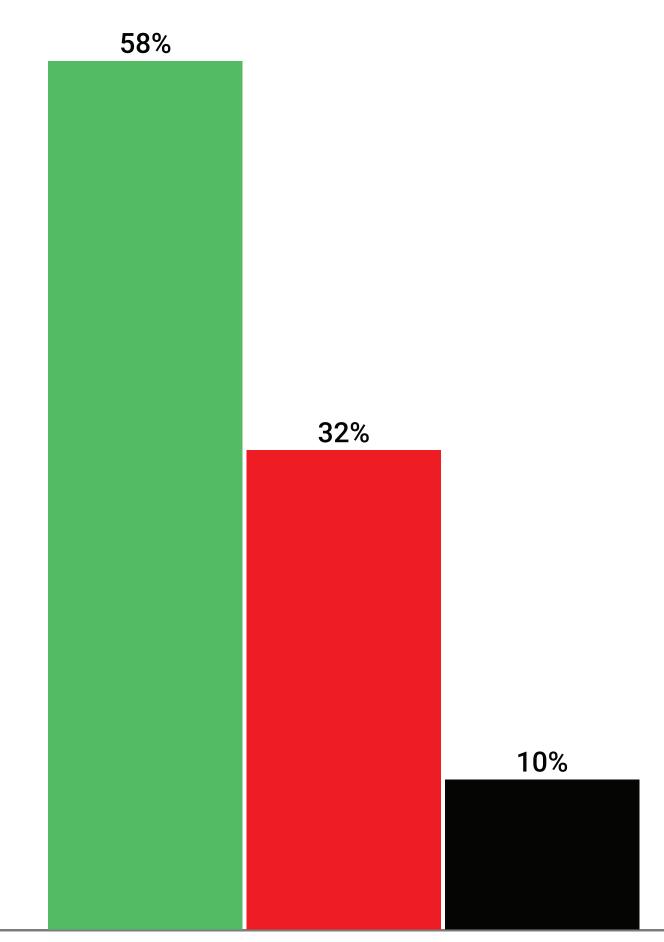

### Mayoral Approval - Toronto vs Don Valley West Q: Do you approve or disapprove of the job Olivia Chow is doing as Mayor of Toronto?

City of Toronto (October Toronto Survey)

Don Valley West (By Election Survey Only)