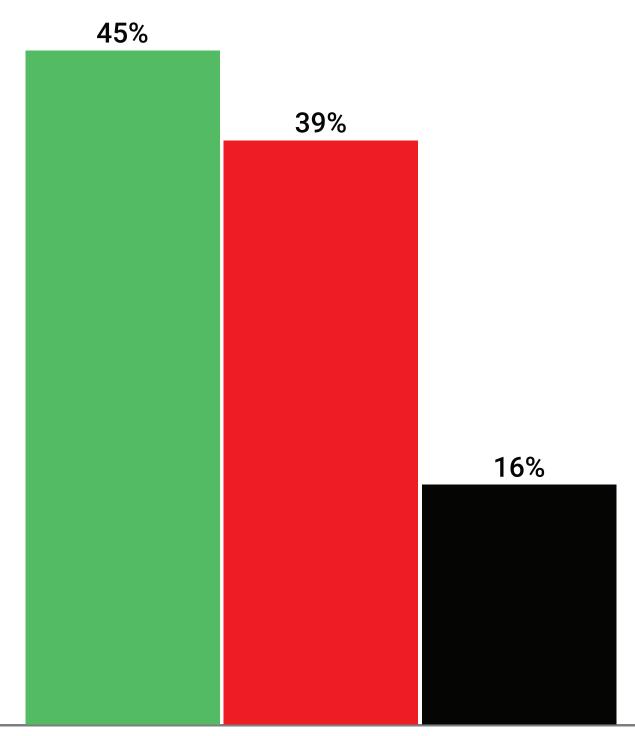

### **Mayoral Approval - Don Valley West** *Q: Do you approve or disapprove of th Toronto?*

|                     | DVW | Female | Male | Other | 18-34 | 35-49 | 50-64 | 65+ |
|---------------------|-----|--------|------|-------|-------|-------|-------|-----|
| Approve             | 45% | 42%    | 48%  | 41%   | 50%   | 41%   | 33%   | 55% |
| Disapprove          | 39% | 44%    | 33%  | 44%   | 34%   | 41%   | 52%   | 26% |
| Not Sure            | 16% | 15%    | 18%  | 15%   | 16%   | 17%   | 14%   | 19% |
| Sample (Unweighted) | 547 | 289    | 245  | 13    | 111   | 131   | 153   | 152 |
| Weighted            | 547 | 276    | 245  | 26    | 142   | 137   | 145   | 123 |
|                     |     |        |      |       |       |       |       |     |