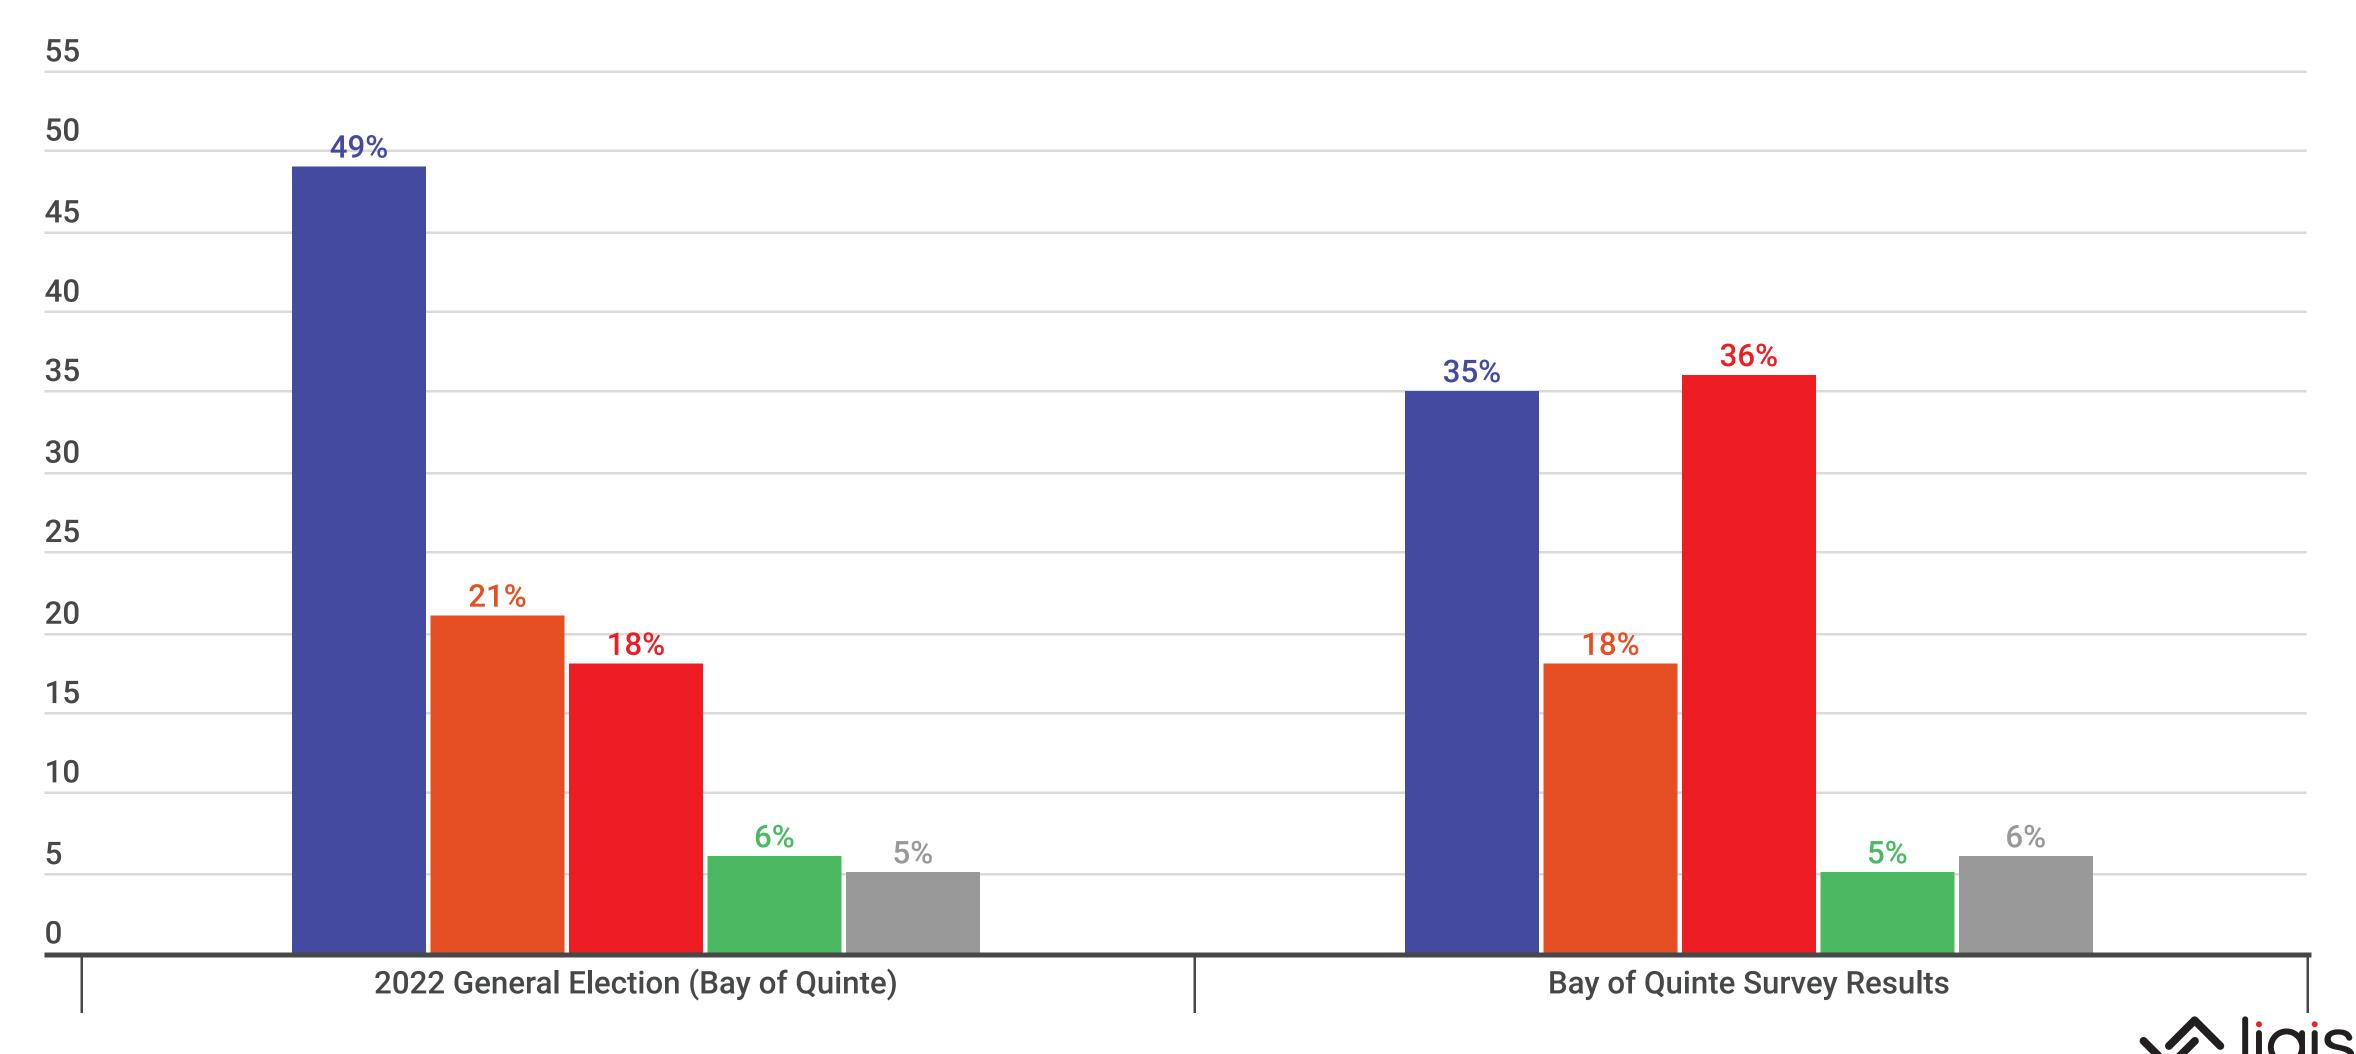

#### **Voting Intent - Bay of Quinte - Decided & Leaning Only**

Q: A provincial by election has been called for Bay of Quinte which candidate will you support?

Q (Undecided Only): And which candidate are you leaning towards?

#### **Decided & Leaning**

|                                                                    | All | Female | Male | Other | 18-34 | 35-49 | 50-64 | 65+ |
|--------------------------------------------------------------------|-----|--------|------|-------|-------|-------|-------|-----|
| Tyler Allsopp of the Ontario PCs led by Doug Ford                  | 35% | 26%    | 44%  | 20%   | 40%   | 32%   | 40%   | 31% |
| Amanda Robertson of the Ontario NDP led by Marit Stiles            | 18% | 19%    | 18%  | 29%   | 17%   | 25%   | 19%   | 14% |
| Sean Kelly of the Ontario Liberals led by Bonnie Crombie           | 36% | 43%    | 29%  | 34%   | 28%   | 29%   | 31%   | 48% |
| Lori Borthwick of the Green Party of Ontario led by Mike Schreiner | 5%  | 7%     | 3%   | 11%   | 6%    | 5%    | 4%    | 5%  |
| Other                                                              | 6%  | 5%     | 6%   | 7%    | 9%    | 9%    | 7%    | 2%  |