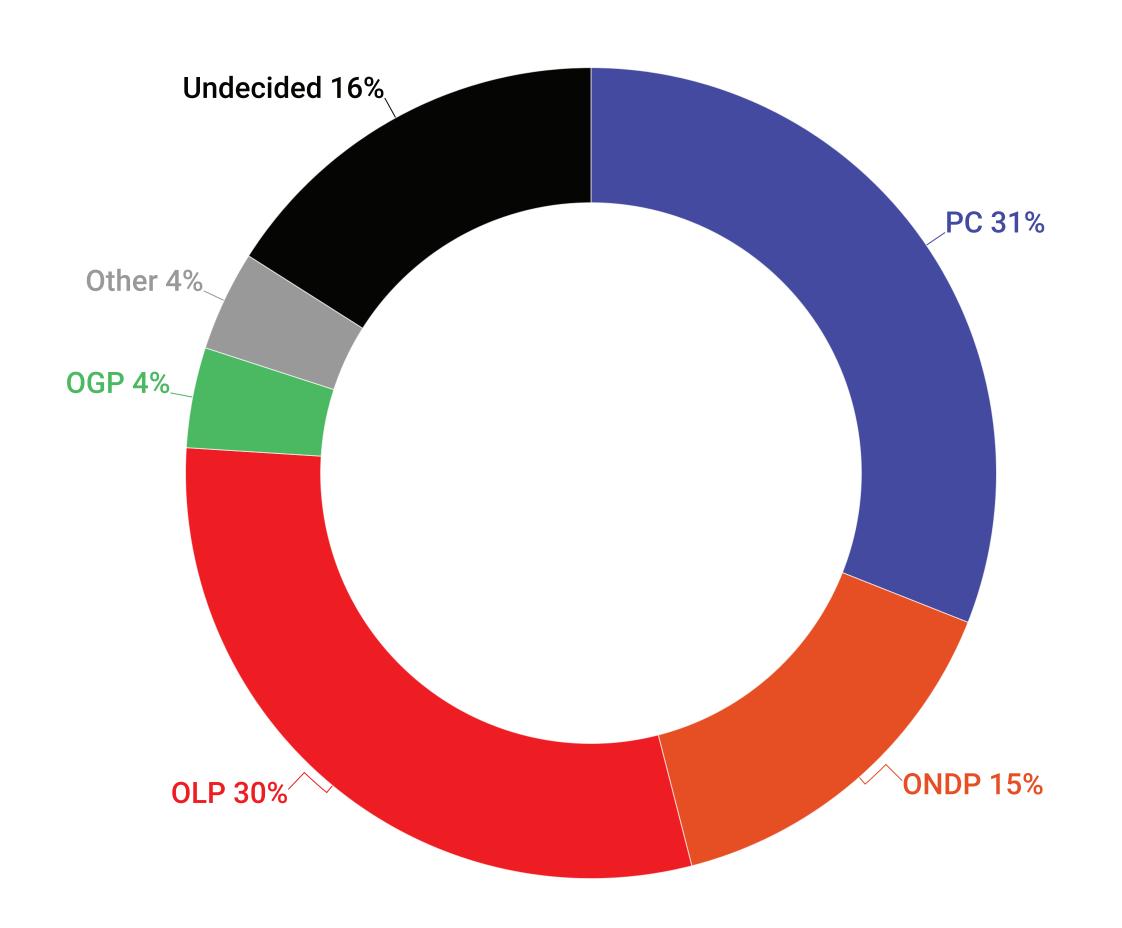

### **Voting Intent - Bay of Quinte - All Voters**

Q: A provincial by election has been called for Bay of Quinte which candidate will you support?

#### **All Voters**

|                                                                    | All | Female | Male | Other | 18-34 | 35-49 | 50-64 | 65+ |
|--------------------------------------------------------------------|-----|--------|------|-------|-------|-------|-------|-----|
| Tyler Allsopp of the Ontario PCs led by Doug Ford                  | 31% | 23%    | 39%  | 17%   | 35%   | 24%   | 36%   | 28% |
| Amanda Robertson of the Ontario NDP led by Marit Stiles            | 15% | 16%    | 14%  | 24%   | 15%   | 21%   | 14%   | 12% |
| Sean Kelly of the Ontario Liberals led by Bonnie Crombie           | 30% | 36%    | 26%  | 28%   | 20%   | 25%   | 27%   | 44% |
| Lori Borthwick of the Green Party of Ontario led by Mike Schreiner | 4%  | 5%     | 2%   | 9%    | 5%    | 5%    | 2%    | 4%  |
| Other                                                              | 4%  | 5%     | 4%   | 6%    | 8%    | 5%    | 5%    | 2%  |
| Undecided                                                          | 16% | 17%    | 15%  | 15%   | 17%   | 20%   | 17%   | 11% |
| Sample (Unweighted)                                                | 541 | 305    | 218  | 18    | 62    | 132   | 148   | 199 |
| Weighted                                                           | 541 | 272    | 253  | 16    | 120   | 107   | 147   | 167 |