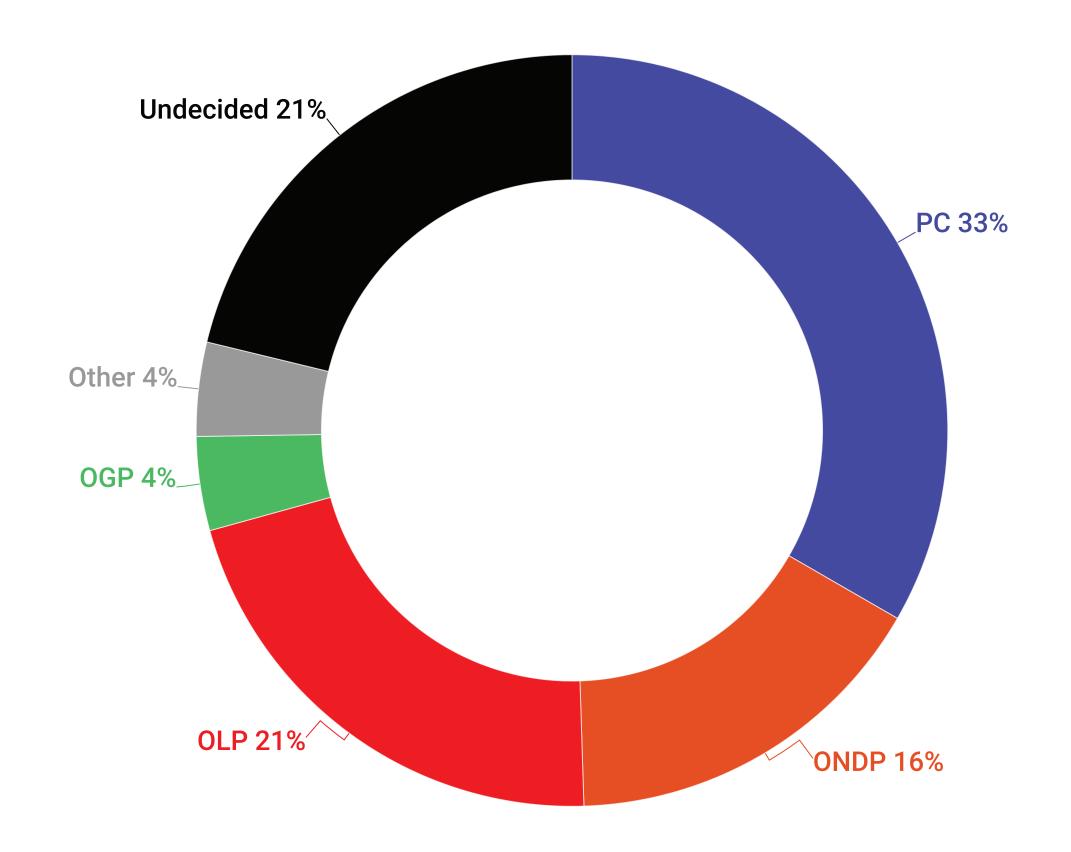

# Q: If a Provincial Election were held today, which party would you vote for?

# **Voting Intent - Provincial**

|                        | All  | Female | Male | Other | 18-34 | 35-49 | 50-64 | 65+ | North | East | Southwest | Southcentral | 905 | 416 |
|------------------------|------|--------|------|-------|-------|-------|-------|-----|-------|------|-----------|--------------|-----|-----|
| Ontario PC             | 33%  | 31%    | 35%  | 28%   | 30%   | 27%   | 37%   | 39% | 26%   | 31%  | 38%       | 30%          | 36% | 27% |
| Ontario NDP            | 16%  | 17%    | 16%  | 16%   | 21%   | 18%   | 12%   | 13% | 24%   | 14%  | 22%       | 25%          | 6%  | 19% |
| Ontario Liberal        | 21%  | 25%    | 18%  | 14%   | 18%   | 24%   | 20%   | 23% | 26%   | 15%  | 6%        | 11%          | 31% | 30% |
| Green Party of Ontario | 4%   | 4%     | 5%   | 7%    | 5%    | 4%    | 4%    | 4%  | 5%    | 8%   | 7%        | 4%           | 2%  | 3%  |
| Other                  | 4%   | 3%     | 5%   | 14%   | 6%    | 5%    | 3%    | 3%  | 2%    | 6%   | 7%        | 5%           | 4%  | 2%  |
| Undecided              | 21%  | 21%    | 21%  | 22%   | 19%   | 22%   | 24%   | 18% | 16%   | 27%  | 20%       | 25%          | 21% | 19% |
| Sample (Unweighted)    | 1300 | 650    | 597  | 53    | 356   | 379   | 343   | 222 | 77    | 174  | 272       | 116          | 358 | 303 |
| Weighted               | 1300 | 684    | 566  | 50    | 332   | 364   | 361   | 243 | 80    | 171  | 270       | 110          | 353 | 316 |