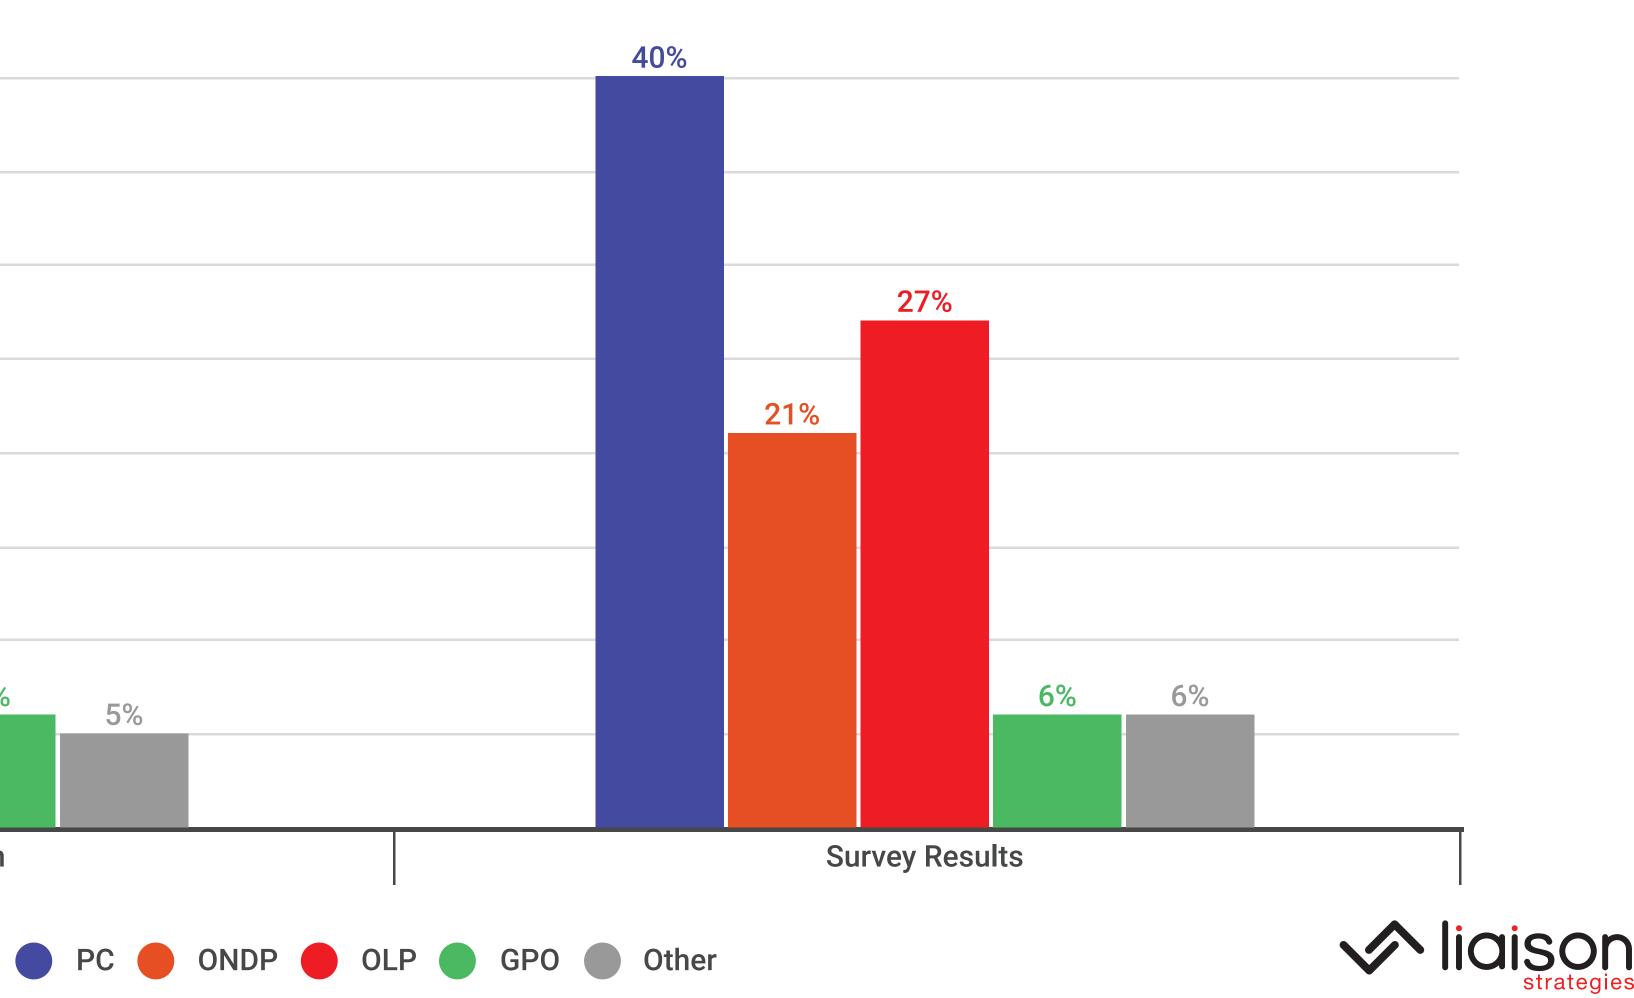

## Q: If a Provincial Election were held today, which party would you vote for?

### **Decided & Leaning**

|                 | All | Female | Male | Other | 18-34 | 35-49 | 50-64 | 65+ | North | East | Southwest | Southcentral | 905 | 416 |
|-----------------|-----|--------|------|-------|-------|-------|-------|-----|-------|------|-----------|--------------|-----|-----|
| Ontario PC      | 40% | 38%    | 44%  | 35%   | 36%   | 34%   | 48%   | 47% | 30%   | 41%  | 46%       | 39%          | 45% | 33% |
| Ontario NDP     | 21% | 21%    | 20%  | 21%   | 26%   | 23%   | 15%   | 15% | 28%   | 20%  | 27%       | 34%          | 8%  | 23% |
| Ontario Liberal | 27% | 32%    | 22%  | 19%   | 23%   | 31%   | 27%   | 29% | 33%   | 21%  | 9%        | 14%          | 39% | 36% |
| Ontario Greens  | 6%  | 5%     | 6%   | 9%    | 7%    | 6%    | 6%    | 5%  | 7%    | 10%  | 10%       | 6%           | 3%  | 4%  |
| Other           | 6%  | 4%     | 7%   | 17%   | 8%    | 7%    | 4%    | 4%  | 2%    | 8%   | 8%        | 7%           | 6%  | 3%  |