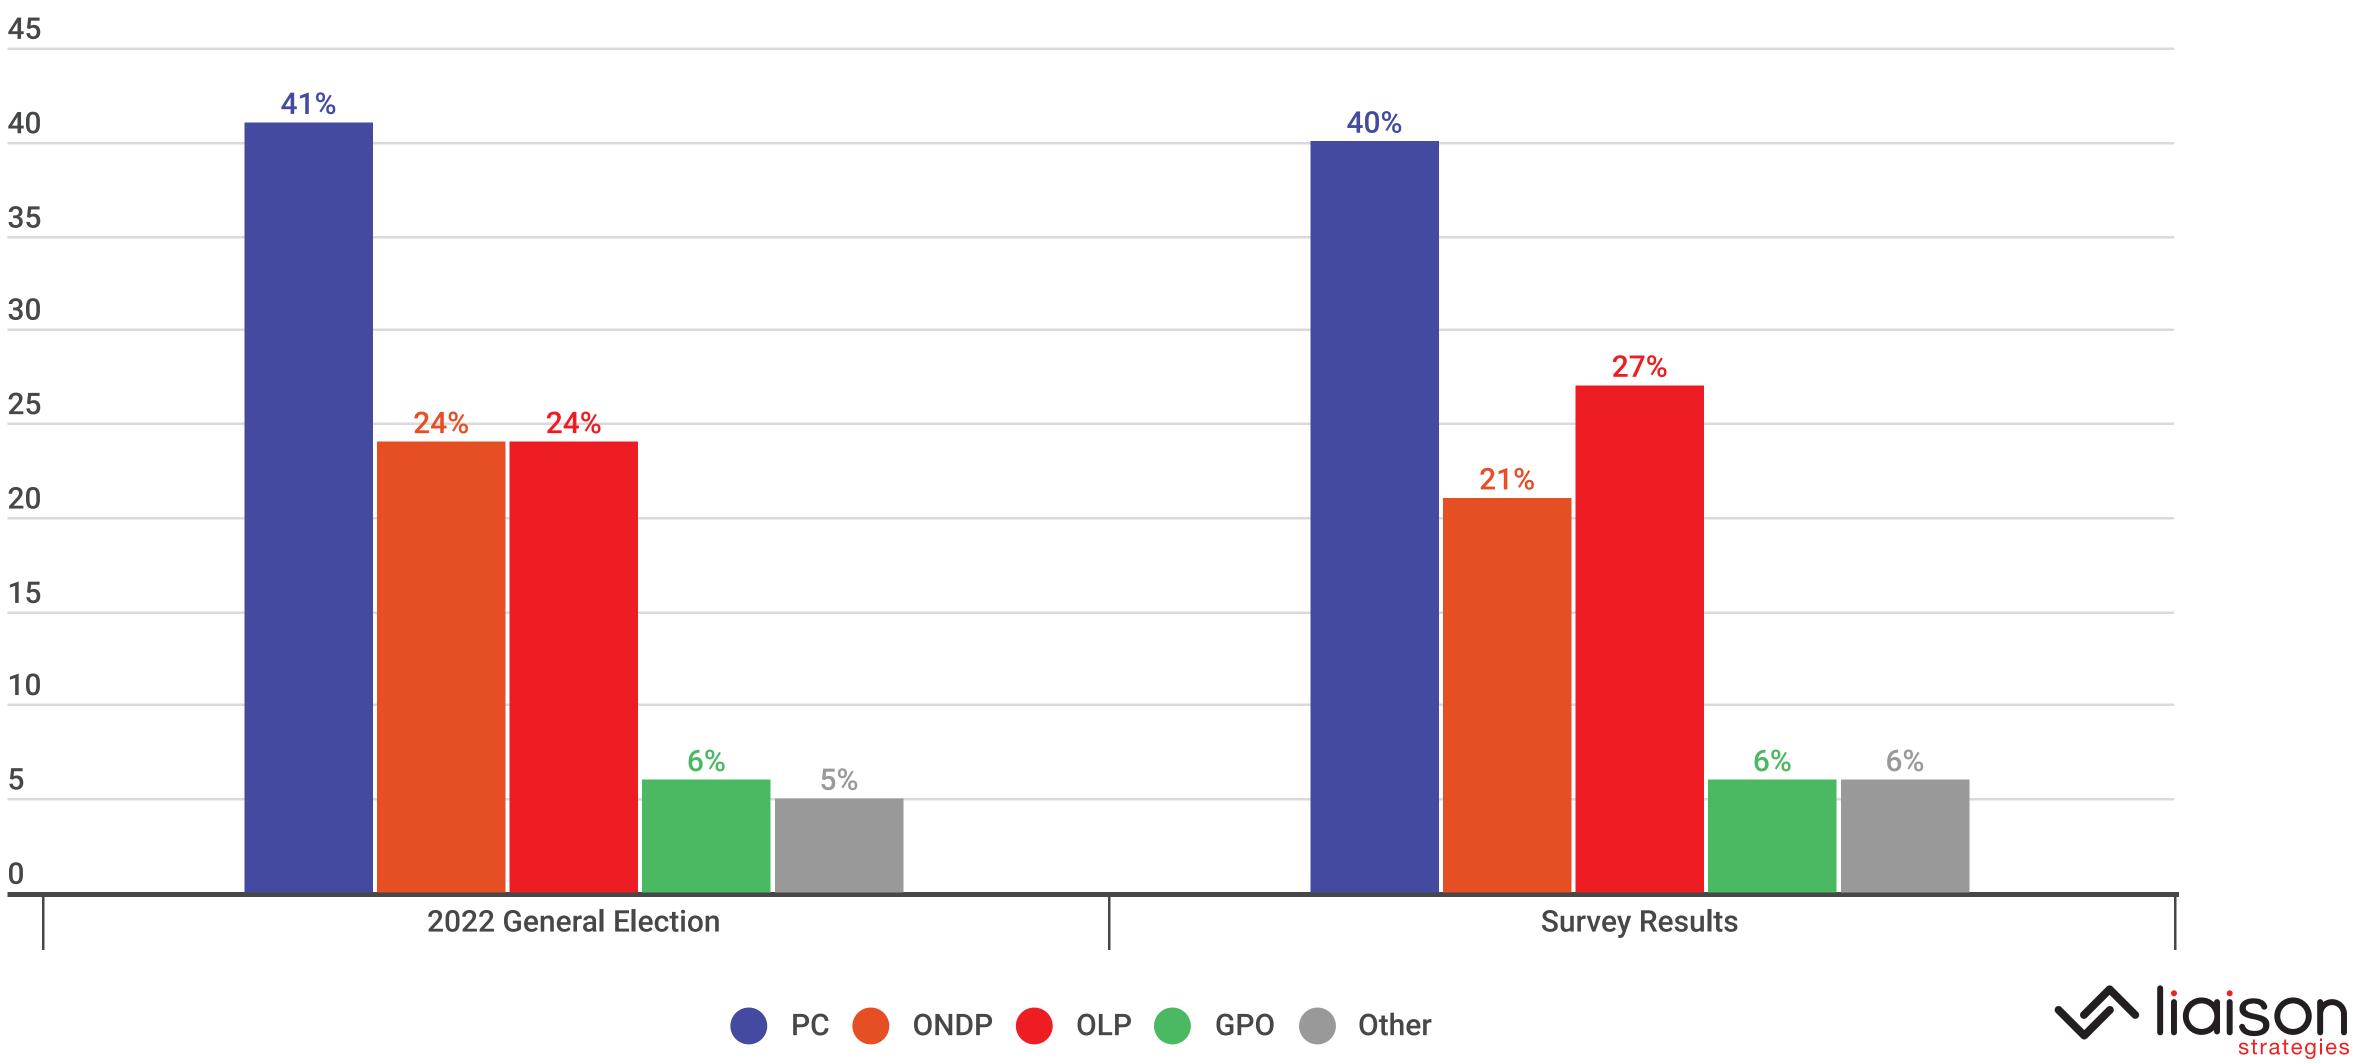

## Q: If a Provincial Election were held today, which party would you vote for?

### **All Voters**

### **Decided & Leaning**

|                 | All | Female | Male | Other | 18-34 | 35-49 | 50-64 | 65+ | North | East | Southwest | Southcentral | 905 | 416 |
|-----------------|-----|--------|------|-------|-------|-------|-------|-----|-------|------|-----------|--------------|-----|-----|
| Ontario PC      | 40% | 38%    | 44%  | 35%   | 36%   | 34%   | 48%   | 47% | 30%   | 41%  | 46%       | 39%          | 45% | 33% |
| Ontario NDP     | 21% | 21%    | 20%  | 21%   | 26%   | 23%   | 15%   | 15% | 28%   | 20%  | 27%       | 34%          | 8%  | 23% |
| Ontario Liberal | 27% | 32%    | 22%  | 19%   | 23%   | 31%   | 27%   | 29% | 33%   | 21%  | 9%        | 14%          | 39% | 36% |
| Ontario Greens  | 6%  | 5%     | 6%   | 9%    | 7%    | 6%    | 6%    | 5%  | 7%    | 10%  | 10%       | 6%           | 3%  | 4%  |
| Other           | 6%  | 4%     | 7%   | 17%   | 8%    | 7%    | 4%    | 4%  | 2%    | 8%   | 8%        | 7%           | 6%  | 3%  |