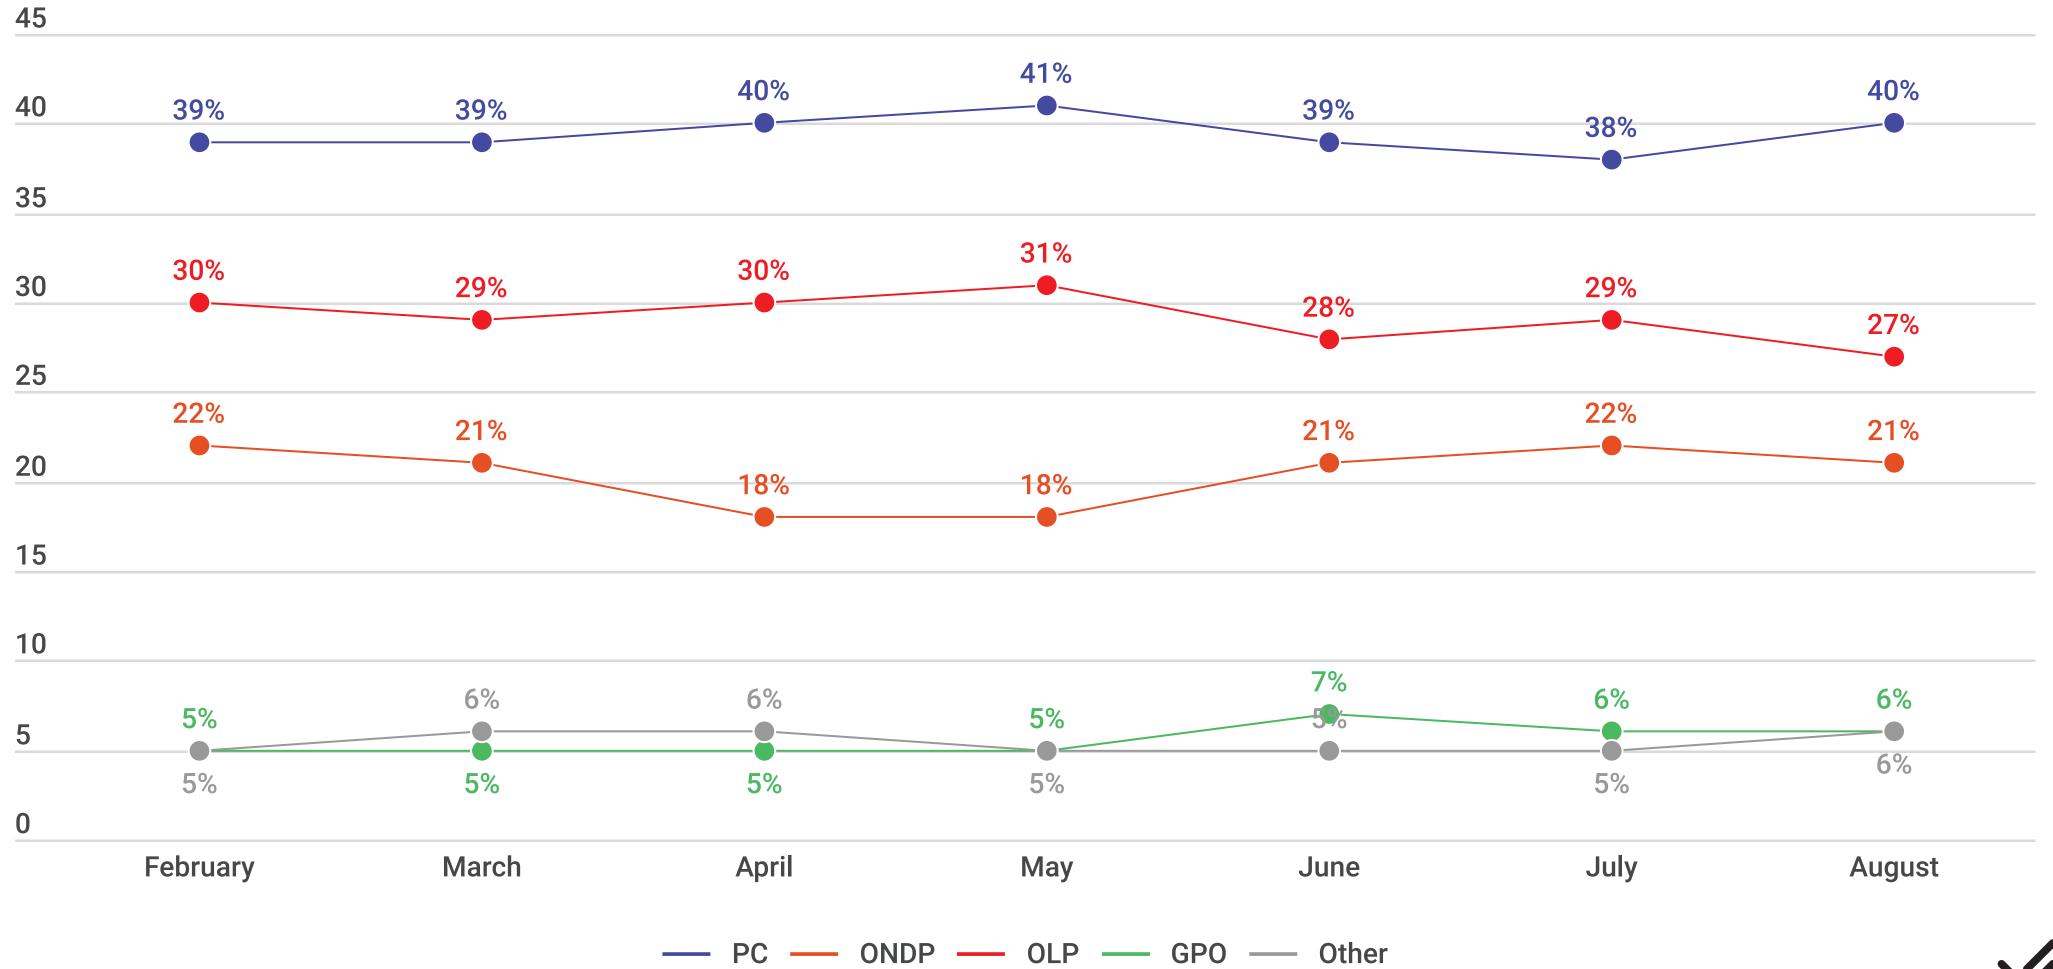

# **Voting Intent - Provincial - Decided & Leaning Only** Q: If a Provincial Election were held today, which party would you vote for?

(Undecided Only): And which candidate are you leaning towards?