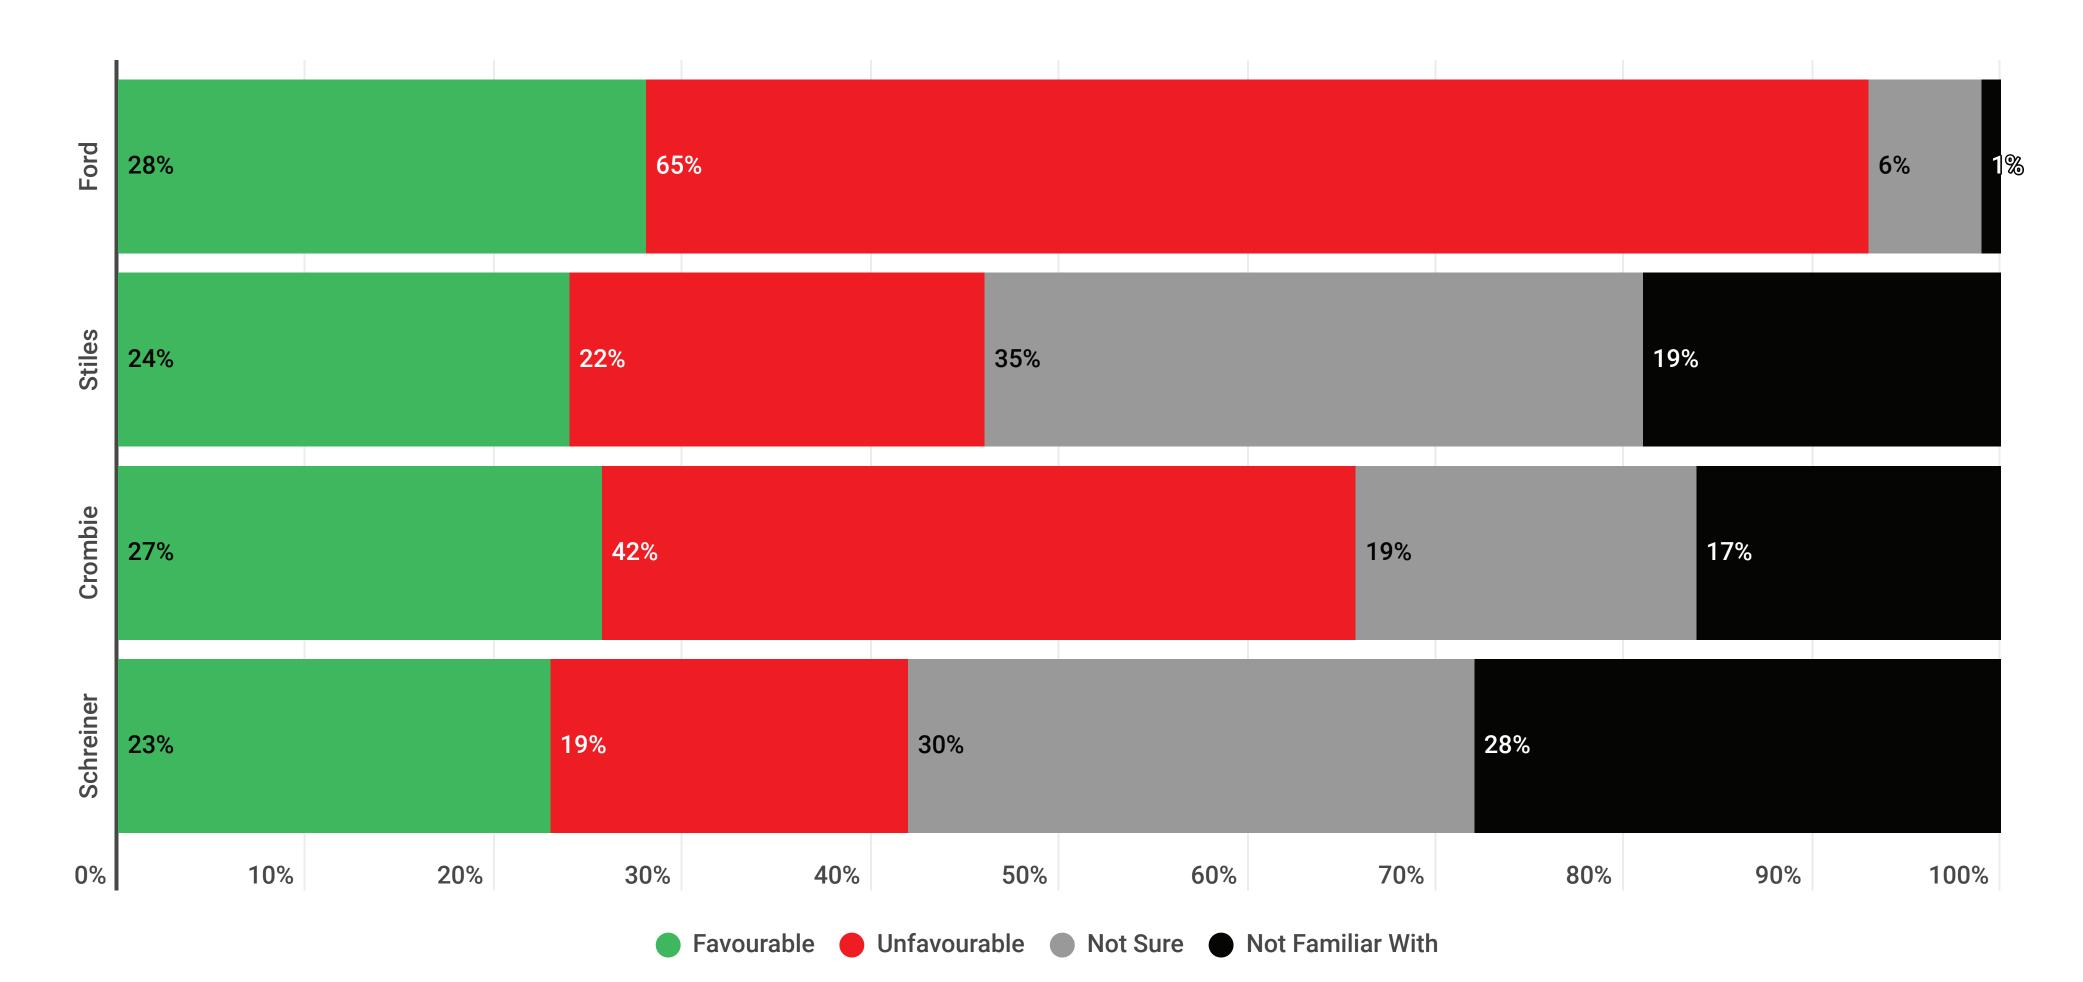

8%   | 47% | 30%   | 41%  | 46%       | 39%          | 45% | 33% |
| Ontario NDP     | 21% | 21%    | 20%  | 21%   | 26%   | 23%   | 15%   | 15% | 28%   | 20%  | 27%       | 34%          | 8%  | 23% |
| Ontario Liberal | 27% | 32%    | 22%  | 19%   | 23%   | 31%   | 27%   | 29% | 33%   | 21%  | 9%        | 14%          | 39% | 36% |
| Ontario Greens  | 6%  | 5%     | 6%   | 9%    | 7%    | 6%    | 6%    | 5%  | 7%    | 10%  | 10%       | 6%           | 3%  | 4%  |
| Other           | 6%  | 4%     | 7%   | 17%   | 8%    | 7%    | 4%    | 4%  | 2%    | 8%   | 8%        | 7%           | 6%  | 3%  |

## Q: If a Provincial Election were held today, which party would you vote for?

### **All Voters**

### **Decided & Leaning**







# Leader Ratings Q: Do you have a favourable or unfavourable







# GET IN TOUCH





info@liaisonstrategies.ca