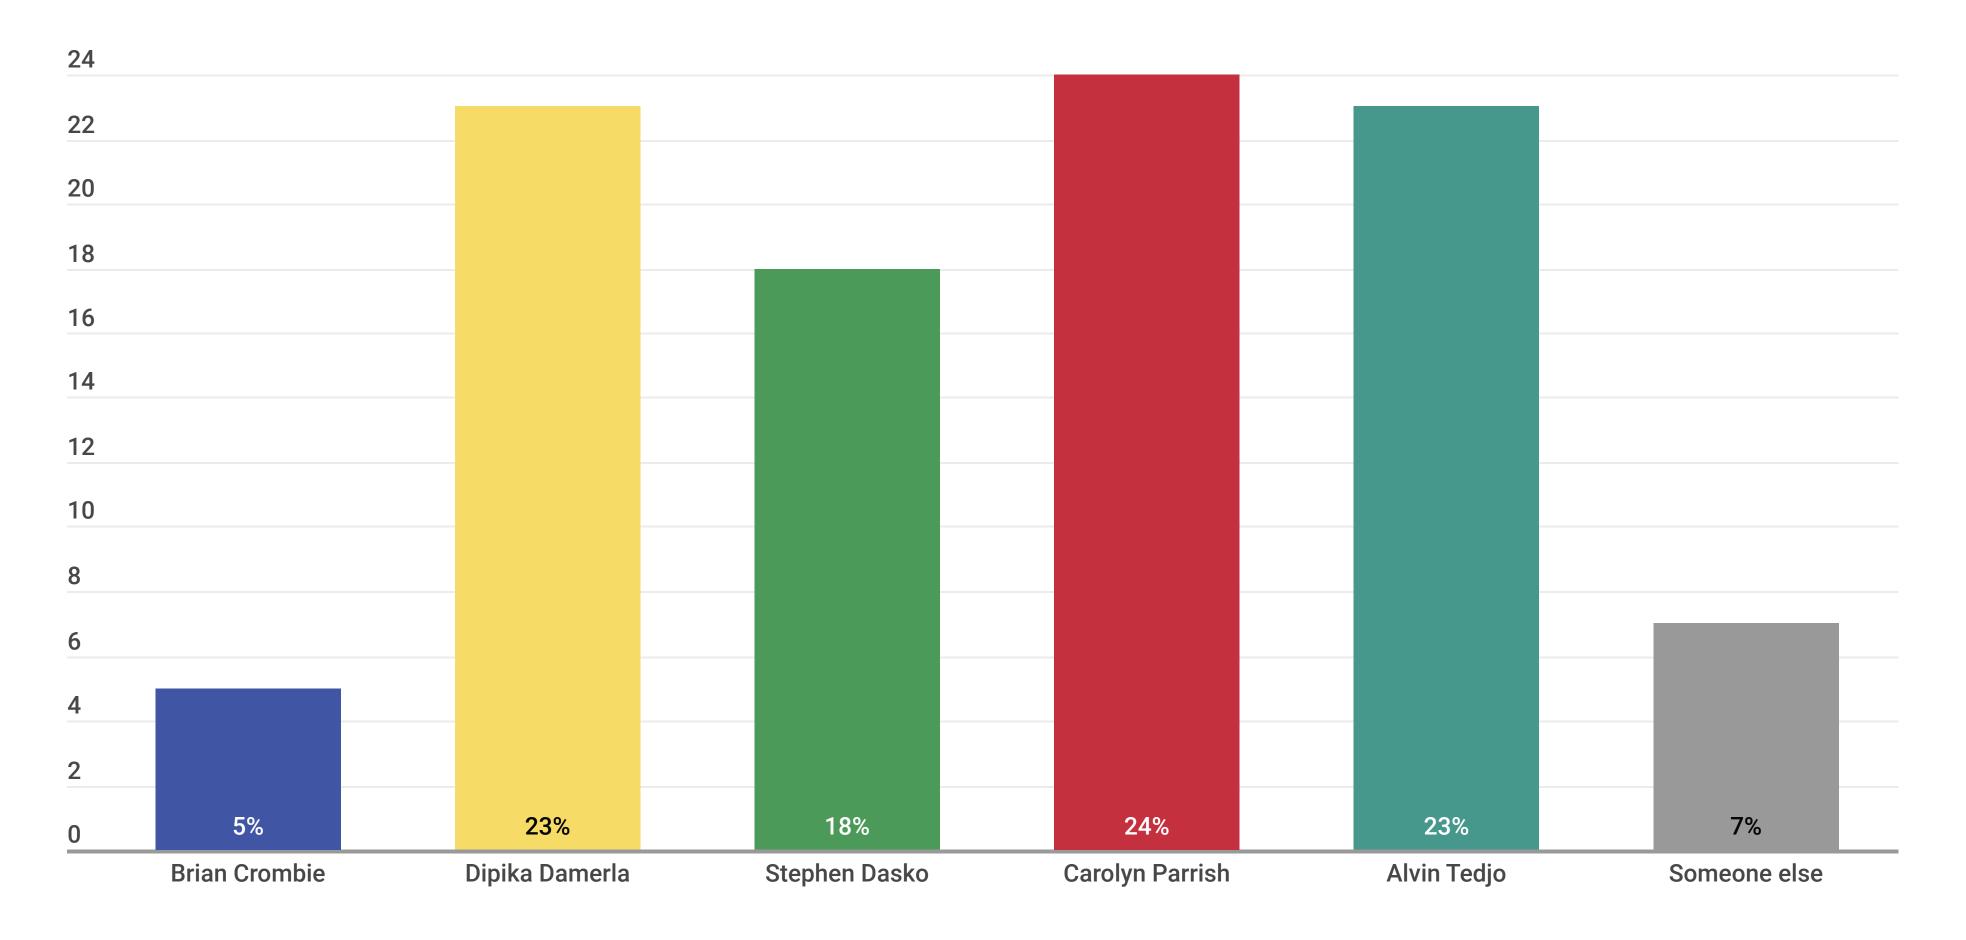

## Voting Intent - Mississauga Mayoral By Election (Decided Only)

Q: If an election were held today, for whom would you cast your vote for Mayor?

#### **Decided Voters Only**

|              | All | Female | Male | Other | 18-34 | 35-49 | 50-64 | 65+ |
|--------------|-----|--------|------|-------|-------|-------|-------|-----|
| Crombie      | 5%  | 5%     | 5%   | 4%    | 6%    | 5%    | 4%    | 5%  |
| Damerla      | 23% | 22%    | 25%  | 2%    | 29%   | 29%   | 20%   | 13% |
| Dasko        | 18% | 22%    | 14%  | 7%    | 10%   | 15%   | 22%   | 25% |
| Parrish      | 24% | 23%    | 25%  | 32%   | 15%   | 23%   | 26%   | 34% |
| Tedjo        | 23% | 24%    | 23%  | 15%   | 29%   | 24%   | 21%   | 18% |
| Someone Else | 7%  | 6%     | 7%   | 40%   | 10%   | 4%    | 8%    | 4%  |