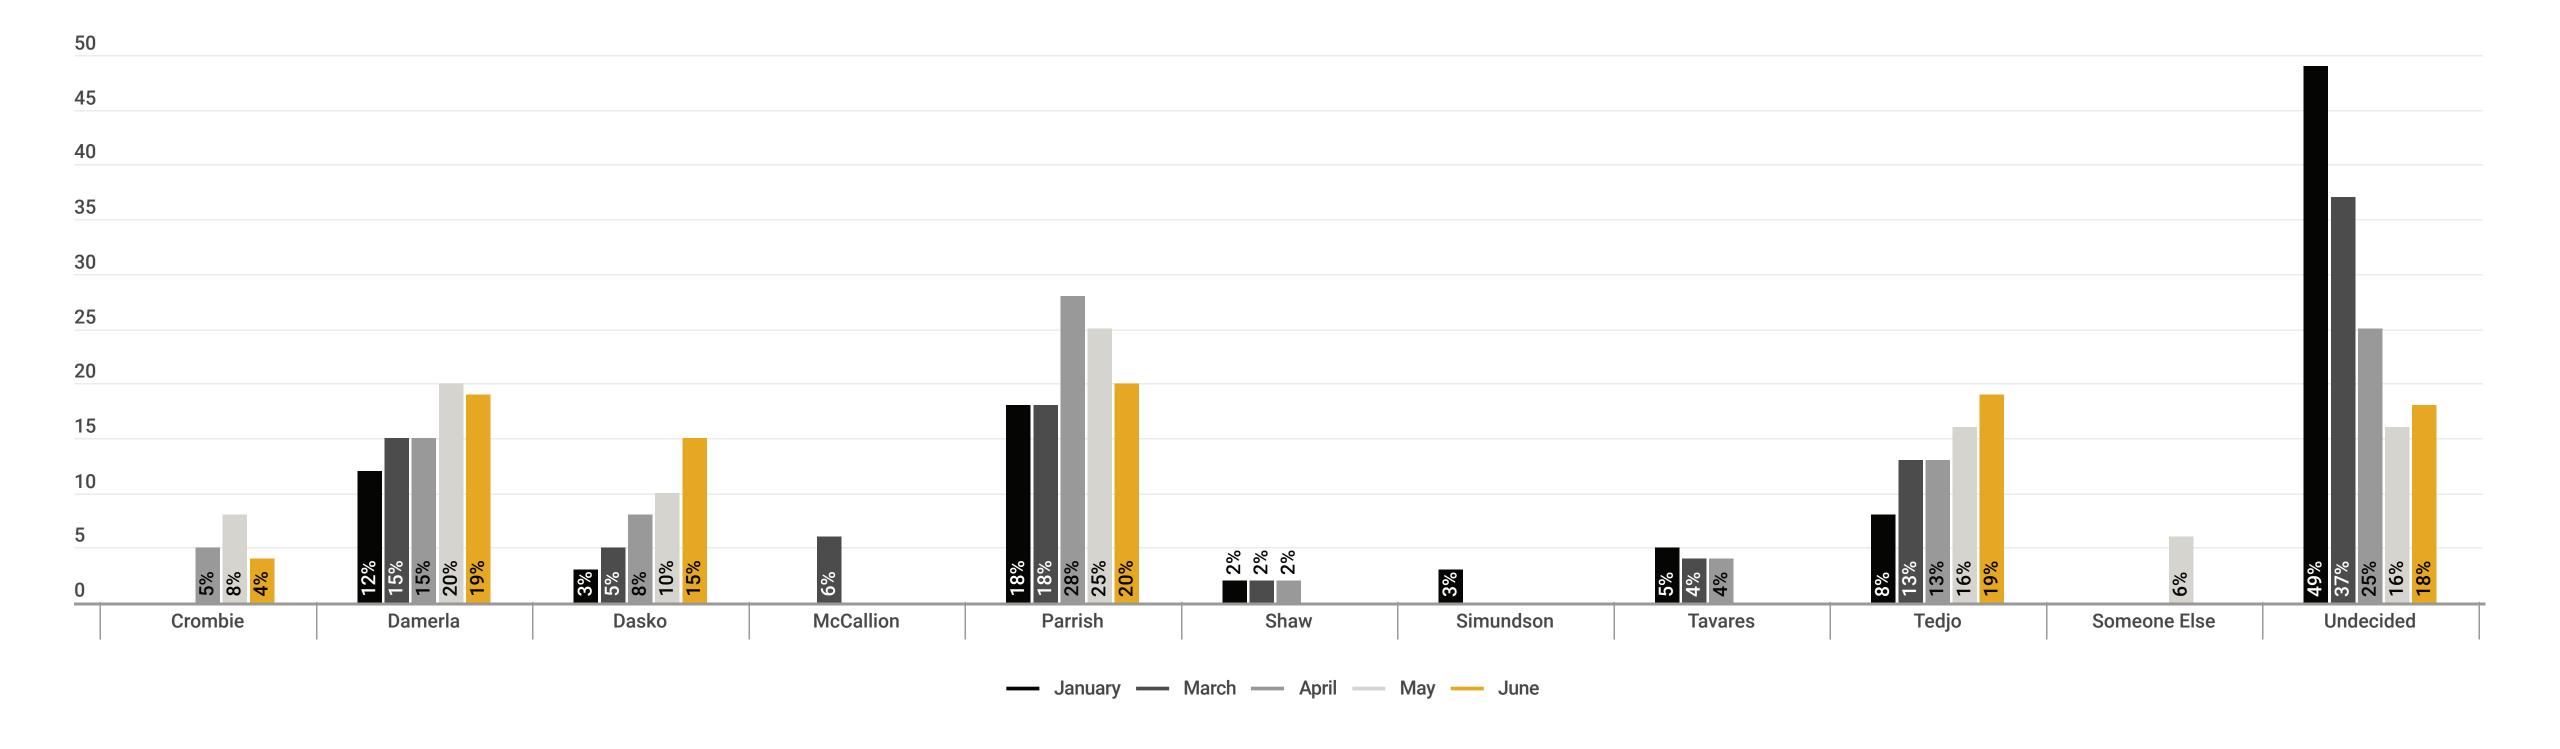

## Voting Intent - Mississauga Mayoral By Election (All Voters)

Q: If an election were held today, for whom would you cast your vote for Mayor?

## Voting Intent - Mississauga Mayoral By Election (Decided Only)

Q: If an election were held today, for whom would you cast your vote for Mayor?

|              | Jan 10-11 | March 21-22 | April 29-30 | May 24-25 | June 4-5 | Change From Previous Survey |
|--------------|-----------|-------------|-------------|-----------|----------|-----------------------------|
| Crombie      | -         | -           | 7%          | 9%        | 5%       | -4                          |
| Damerla      | 24%       | 24%         | 20%         | 24%       | 23%      | -1                          |
| Dasko        | 6%        | 8%          | 11%         | 12%       | 18%      | +6                          |
| McCallion    | -         | 10%         |             |           |          |                             |
| Parrish      | 35%       | 29%         | 37%         | 29%       | 24%      | -5                          |
| Shaw         | 4%        | 3%          | 3%          |           |          |                             |
| Simundson    | 6%        | -           |             |           |          |                             |
| Tavares      | 10%       | 6%          | 5%          |           |          |                             |
| Tedjo        | 16%       | 21%         | 17%         | 19%       | 23%      | +4                          |
| Someone Else |           |             |             | 7%        | 7%       | No Change                   |