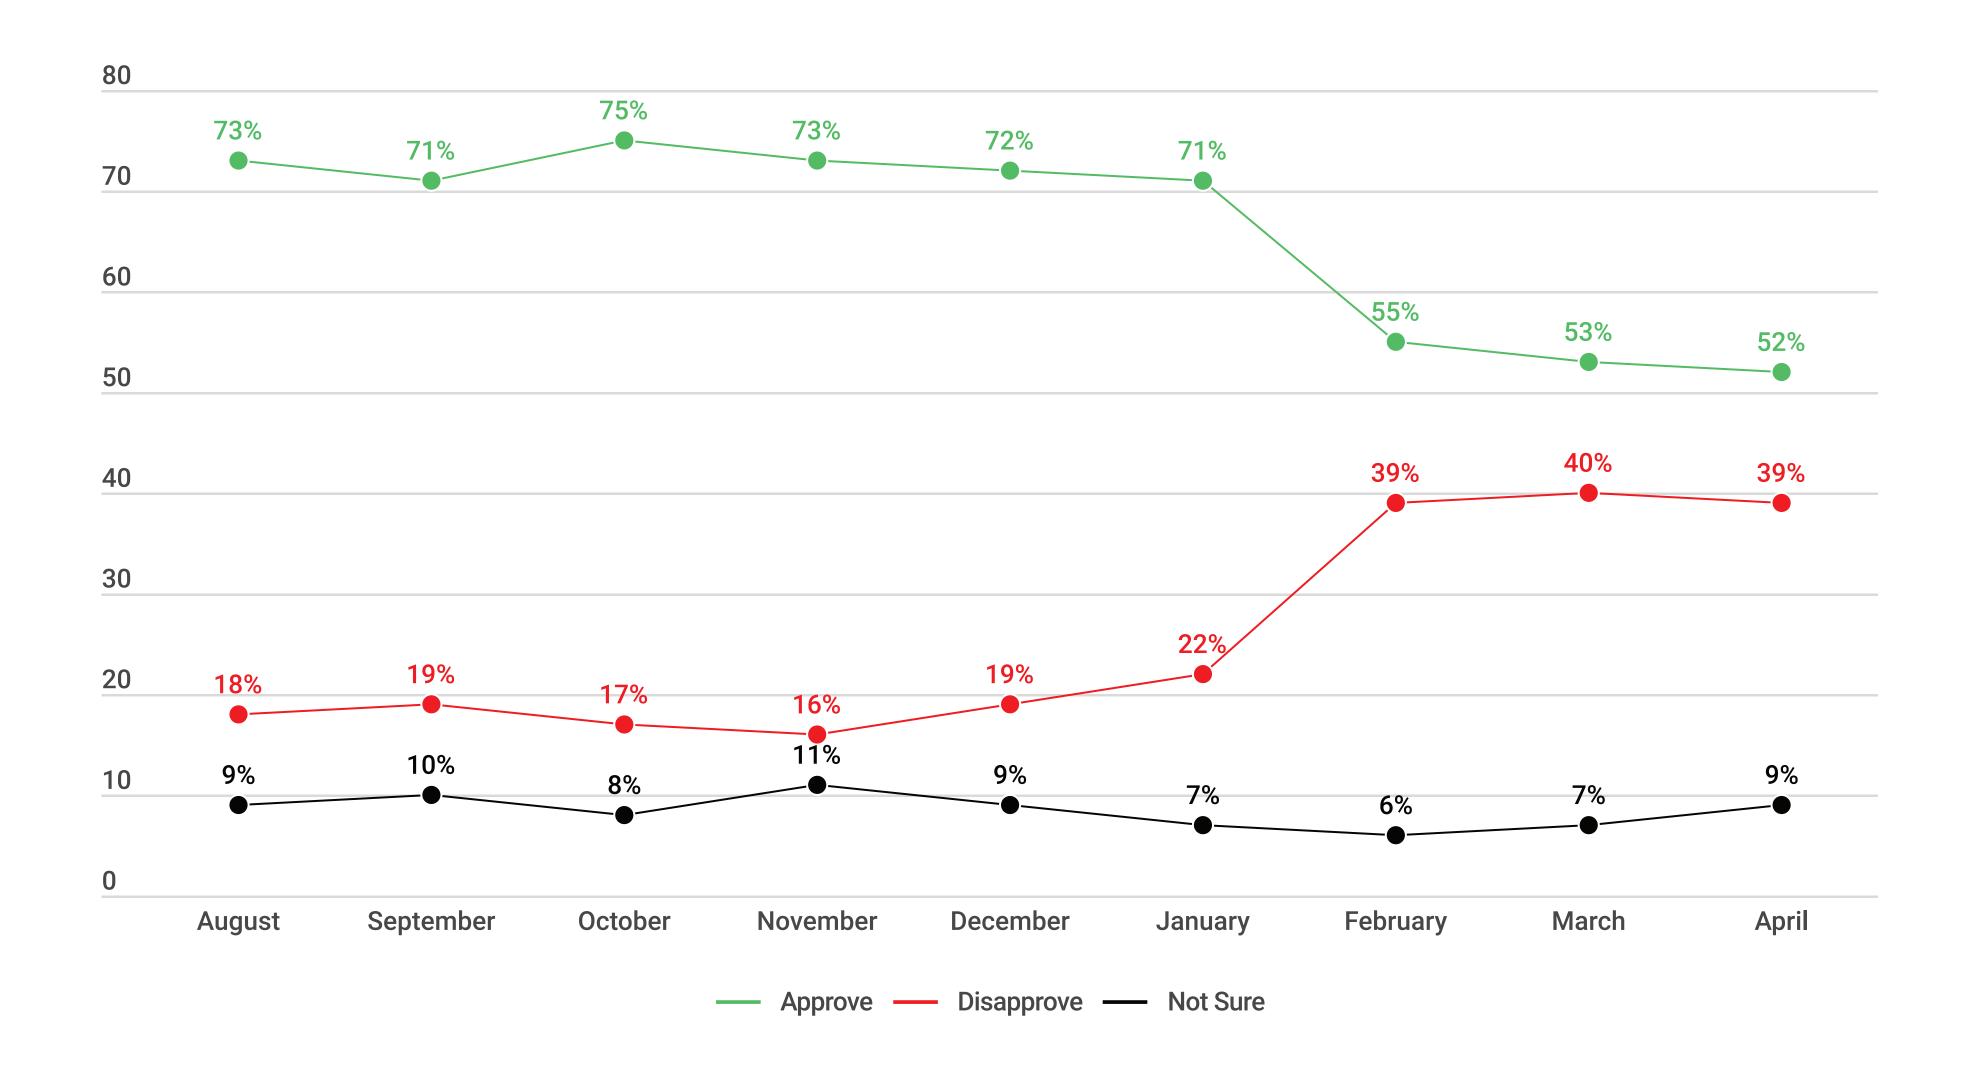

#### **Mayoral Approval - Toronto Residents**

Q: Do you approve or disapprove of the job Olivia Chow is doing as Mayor of Toronto?

#### **TABLES**

Do you approve or disapprove of the job Olivia Chow is doing as Mayor of Toronto?

| April 2024          | All | Female | Male | Other | 18-34 | 35-49 | 50-64 | 65+ | Downtown | Etobicoke | North York | Scarborough |
|---------------------|-----|--------|------|-------|-------|-------|-------|-----|----------|-----------|------------|-------------|
| Approve             | 52% | 57%    | 47%  | 45%   | 58%   | 50%   | 47%   | 50% | 58%      | 38%       | 55%        | 47%         |
| Disapprove          | 39% | 33%    | 45%  | 39%   | 36%   | 39%   | 45%   | 39% | 34%      | 50%       | 37%        | 45%         |
| Not Sure            | 9%  | 10%    | 8%   | 16%   | 6%    | 12%   | 8%    | 12% | 9%       | 12%       | 8%         | 9%          |
| Sample (Unweighted) | 861 | 439    | 390  | 32    | 143   | 244   | 251   | 223 | 278      | 161       | 233        | 189         |
| Weighted            | 861 | 432    | 396  | 33    | 293   | 211   | 188   | 169 | 278      | 110       | 290        | 183         |