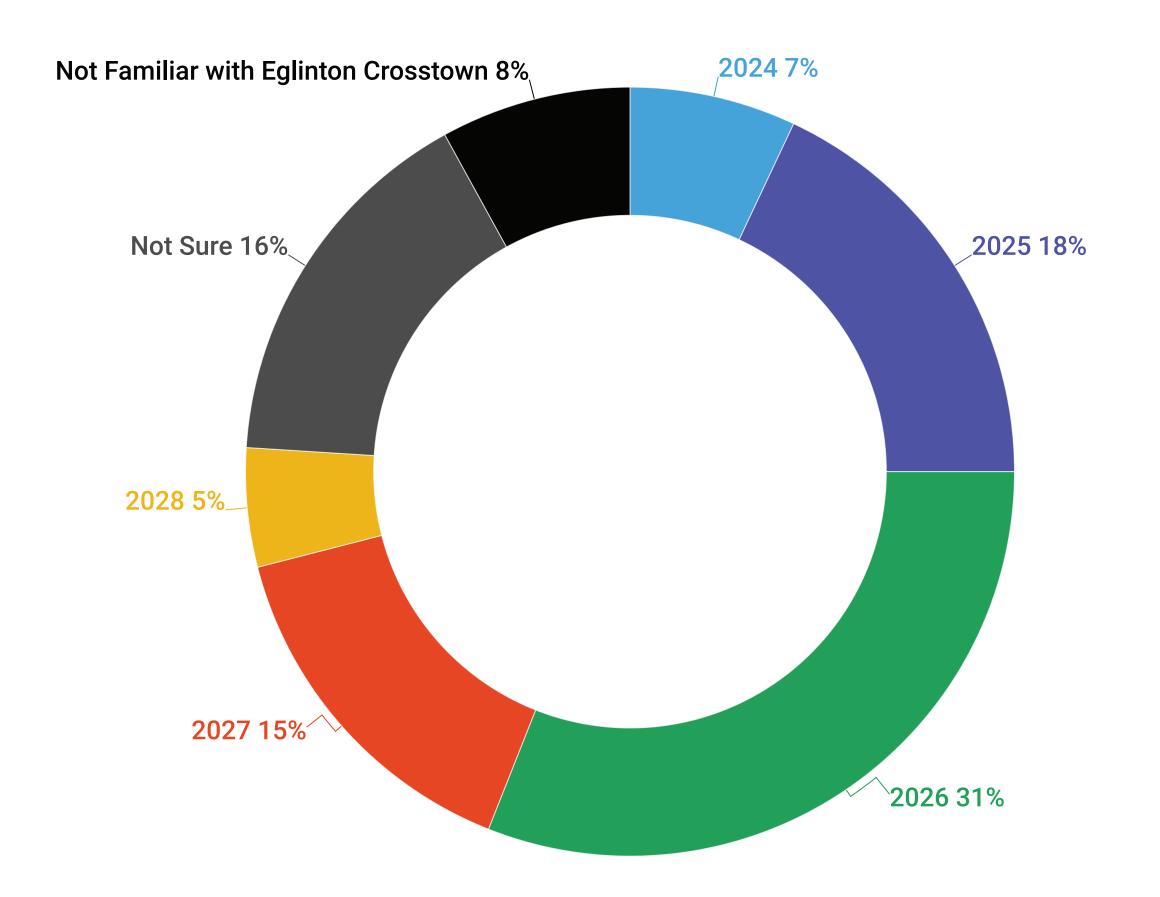

#### **City of Toronto**

Q: Based on what you have seen, read or heard about the Eglinton Crosstown, when do you expect the line to open and be in service?

Based on what you have seen, read or heard about the Eglinton Crosstown, when do you expect the line to open and be in service?

|                                         | All | Female | Male | Other | 18-<br>34 | 35-<br>49 | 50-<br>64 | 65+ | Downtown | Etobicoke | North<br>York | Scarborough |
|-----------------------------------------|-----|--------|------|-------|-----------|-----------|-----------|-----|----------|-----------|---------------|-------------|
| 2024                                    | 7%  | 6%     | 7%   | 16%   | 5%        | 11%       | 5%        | 7%  | 9%       | 5%        | 8%            | 3%          |
| 2025                                    | 18% | 18%    | 18%  | 18%   | 20%       | 18%       | 13%       | 20% | 24%      | 14%       | 16%           | 15%         |
| 2026                                    | 31% | 35%    | 28%  | 15%   | 38%       | 33%       | 31%       | 16% | 22%      | 9%        | 45%           | 35%         |
| 2027                                    | 15% | 8%     | 23%  | 6%    | 17%       | 16%       | 8%        | 20% | 16%      | 24%       | 8%            | 20%         |
| 2028                                    | 5%  | 4%     | 6%   | 10%   | 3%        | 3%        | 9%        | 7%  | 4%       | 6%        | 5%            | 6%          |
| Not Sure                                | 16% | 21%    | 9%   | 24%   | 11%       | 16%       | 25%       | 15% | 20%      | 20%       | 12%           | 13%         |
| Not Familiar with Eglinton<br>Crosstown | 8%  | 8%     | 8%   | 11%   | 6%        | 4%        | 9%        | 14% | 5%       | 22%       | 5%            | 8%          |