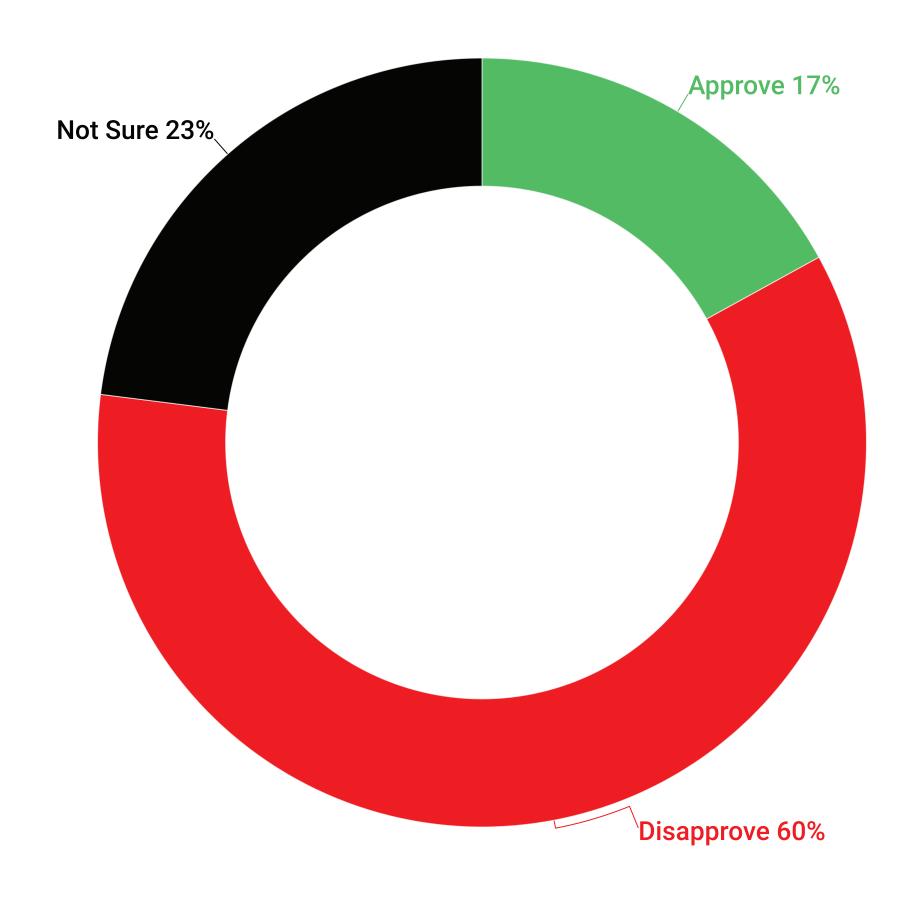

### **City of Toronto**

Q: Do you approve or disapprove of the job Metrolinx is doing?

Do you approve or disapprove of the job Metrolinx is doing?

|          | All | Female | Male | Other | 18-34 | 35-49 | 50-64 | 65+ | Downtown | Etobicoke | North York | Scarborough |
|----------|-----|--------|------|-------|-------|-------|-------|-----|----------|-----------|------------|-------------|
| Agree    | 17% | 19%    | 14%  | 23%   | 15%   | 22%   | 17%   | 14% | 15%      | 22%       | 12%        | 24%         |
| Disagree | 60% | 57%    | 65%  | 35%   | 65%   | 55%   | 58%   | 59% | 64%      | 46%       | 63%        | 57%         |
| Not Sure | 23% | 24%    | 20%  | 42%   | 19%   | 24%   | 25%   | 27% | 20%      | 32%       | 24%        | 20%         |