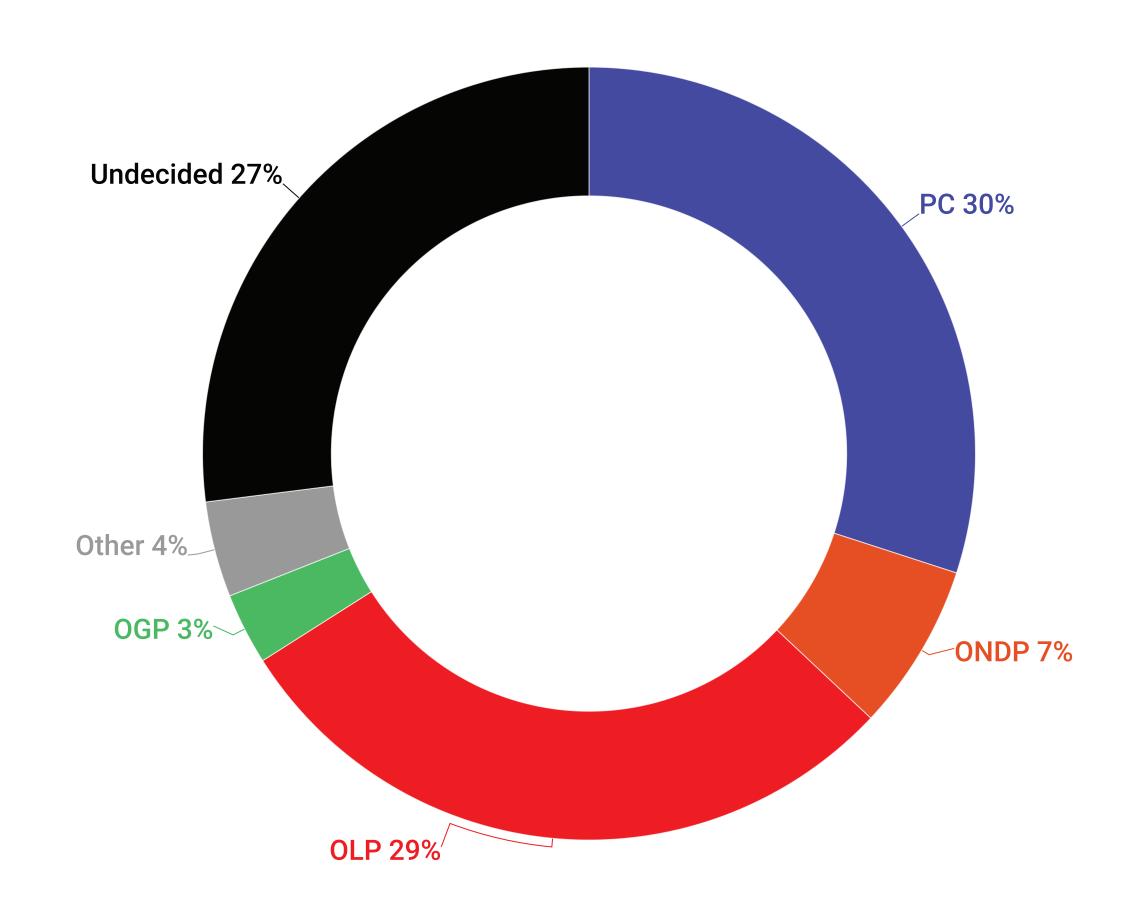

# **Voting Intent - Milton - All Voters**

Q: A provincial by election will be held in Milton, if the following candidates ran, which one would you vote for?

#### **All Voters**

|                                                                   | All | Female | Male | Other | 18-34 | 35-49 | 50-64 | 65+ |
|-------------------------------------------------------------------|-----|--------|------|-------|-------|-------|-------|-----|
| Zee Hamid of the Ontario PCs led by Doug Ford                     | 30% | 25%    | 35%  | 22%   | 20%   | 40%   | 33%   | 22% |
| Katherine Cirlincione* of the Ontario NDP led by Marit Stiles     | 7%  | 7%     | 8%   | 0%    | 12%   | 4%    | 7%    | 5%  |
| Galen Naidoo Harris of the Ontario Liberals led by Bonnie Crombie | 29% | 35%    | 23%  | 44%   | 29%   | 31%   | 23%   | 32% |
| Kyle Hutton of the Green Party of Ontario led by Mike Schreiner   | 3%  | 4%     | 3%   | 0%    | 6%    | 1%    | 2%    | 5%  |
| Other                                                             | 4%  | 2%     | 6%   | 11%   | 5%    | 2%    | 4%    | 8%  |
| Undecided                                                         | 27% | 28%    | 26%  | 22%   | 29%   | 22%   | 31%   | 29% |
| Sample (Unweighted)                                               | 451 | 231    | 211  | 9     | 99    | 152   | 113   | 87  |
| Weighted                                                          | 451 | 225    | 217  | 9     | 126   | 162   | 98    | 65  |