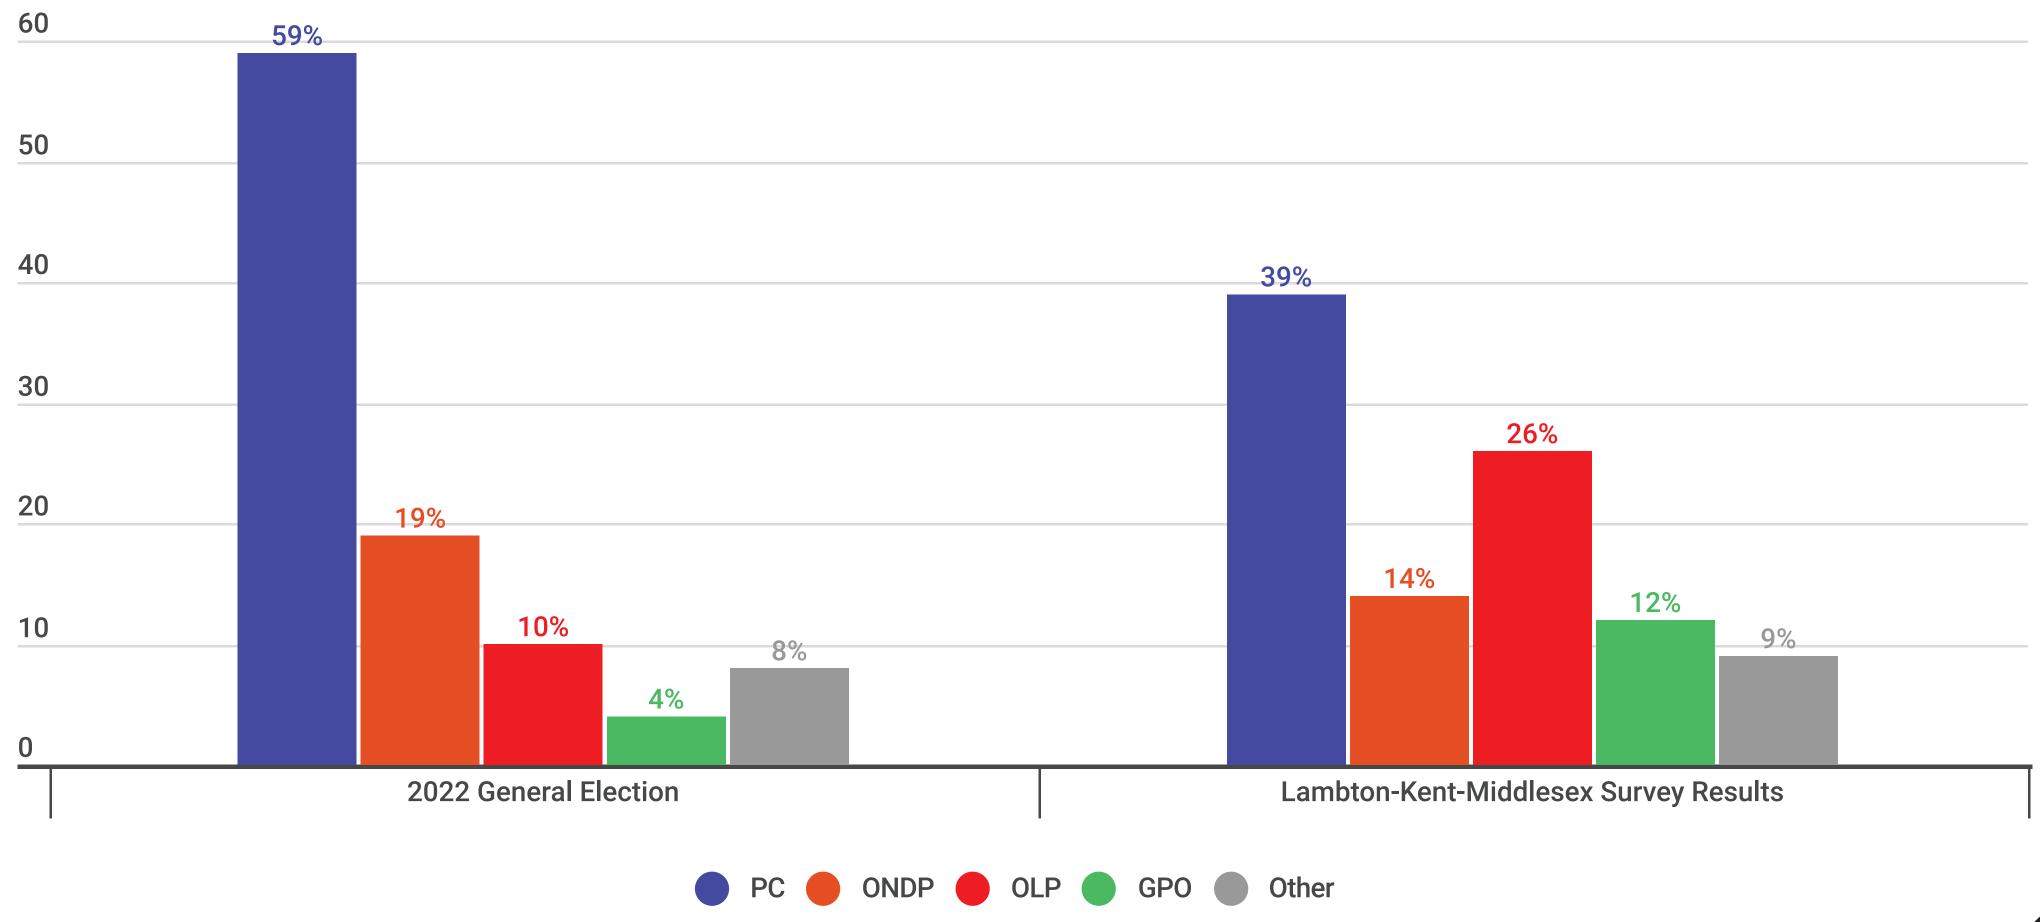

### **Voting Intent - Lambton-Kent-Middlesex**

A provincial by election will be held in Lambton-Kent-Middlesex, if the following candidates ran, which one would you vote for?

#### **All Voters**

|                                                                      | All | Female | Male | Other | 18-34 | 35-49 | 50-64 | 65+ |
|----------------------------------------------------------------------|-----|--------|------|-------|-------|-------|-------|-----|
| Steve Pinsonneault of the Ontario PCs led by Doug Ford               | 32% | 24%    | 40%  | 38%   | 37%   | 31%   | 33%   | 28% |
| Kathryn Shailer of the Ontario NDP led by Marit Stiles               | 11% | 11%    | 12%  | 0%    | 12%   | 10%   | 7%    | 14% |
| Cathy Burghardt-Jesson of the Ontario Liberals led by Bonnie Crombie | 21% | 27%    | 15%  | 13%   | 13%   | 13%   | 33%   | 21% |
| Andraena Tilgner of the Green Party of Ontario led by Mike Schreiner | 8%  | 9%     | 7%   | 13%   | 7%    | 13%   | 2%    | 12% |
| Other                                                                | 4%  | 3%     | 5%   | 13%   | 3%    | 6%    | 4%    | 5%  |
| Undecided                                                            | 24% | 26%    | 22%  | 25%   | 28%   | 28%   | 21%   | 21% |
| Sample (Unweighted)                                                  | 403 | 221    | 174  | 8     | 72    | 81    | 127   | 123 |
| Weighted                                                             | 403 | 199    | 196  | 8     | 90    | 88    | 114   | 111 |

#### **Decided & Leaning**

|                                                                      | All | Female | Male | Other | 18-34 | 35-49 | 50-64 | 65+ |
|----------------------------------------------------------------------|-----|--------|------|-------|-------|-------|-------|-----|
| Steve Pinsonneault of the Ontario PCs led by Doug Ford               | 39% | 30%    | 47%  | 50%   | 45%   | 40%   | 40%   | 32% |
| Kathryn Shailer of the Ontario NDP led by Marit Stiles               | 14% | 14%    | 14%  | 0%    | 15%   | 13%   | 10%   | 18% |
| Cathy Burghardt-Jesson of the Ontario Liberals led by Bonnie Crombie | 26% | 35%    | 18%  | 13%   | 16%   | 19%   | 37%   | 25% |
| Andraena Tilgner of the Green Party of Ontario led by Mike Schreiner | 12% | 15%    | 9%   | 13%   | 12%   | 18%   | 5%    | 16% |
| Other                                                                | 9%  | 6%     | 12%  | 25%   | 11%   | 10%   | 8%    | 9%  |