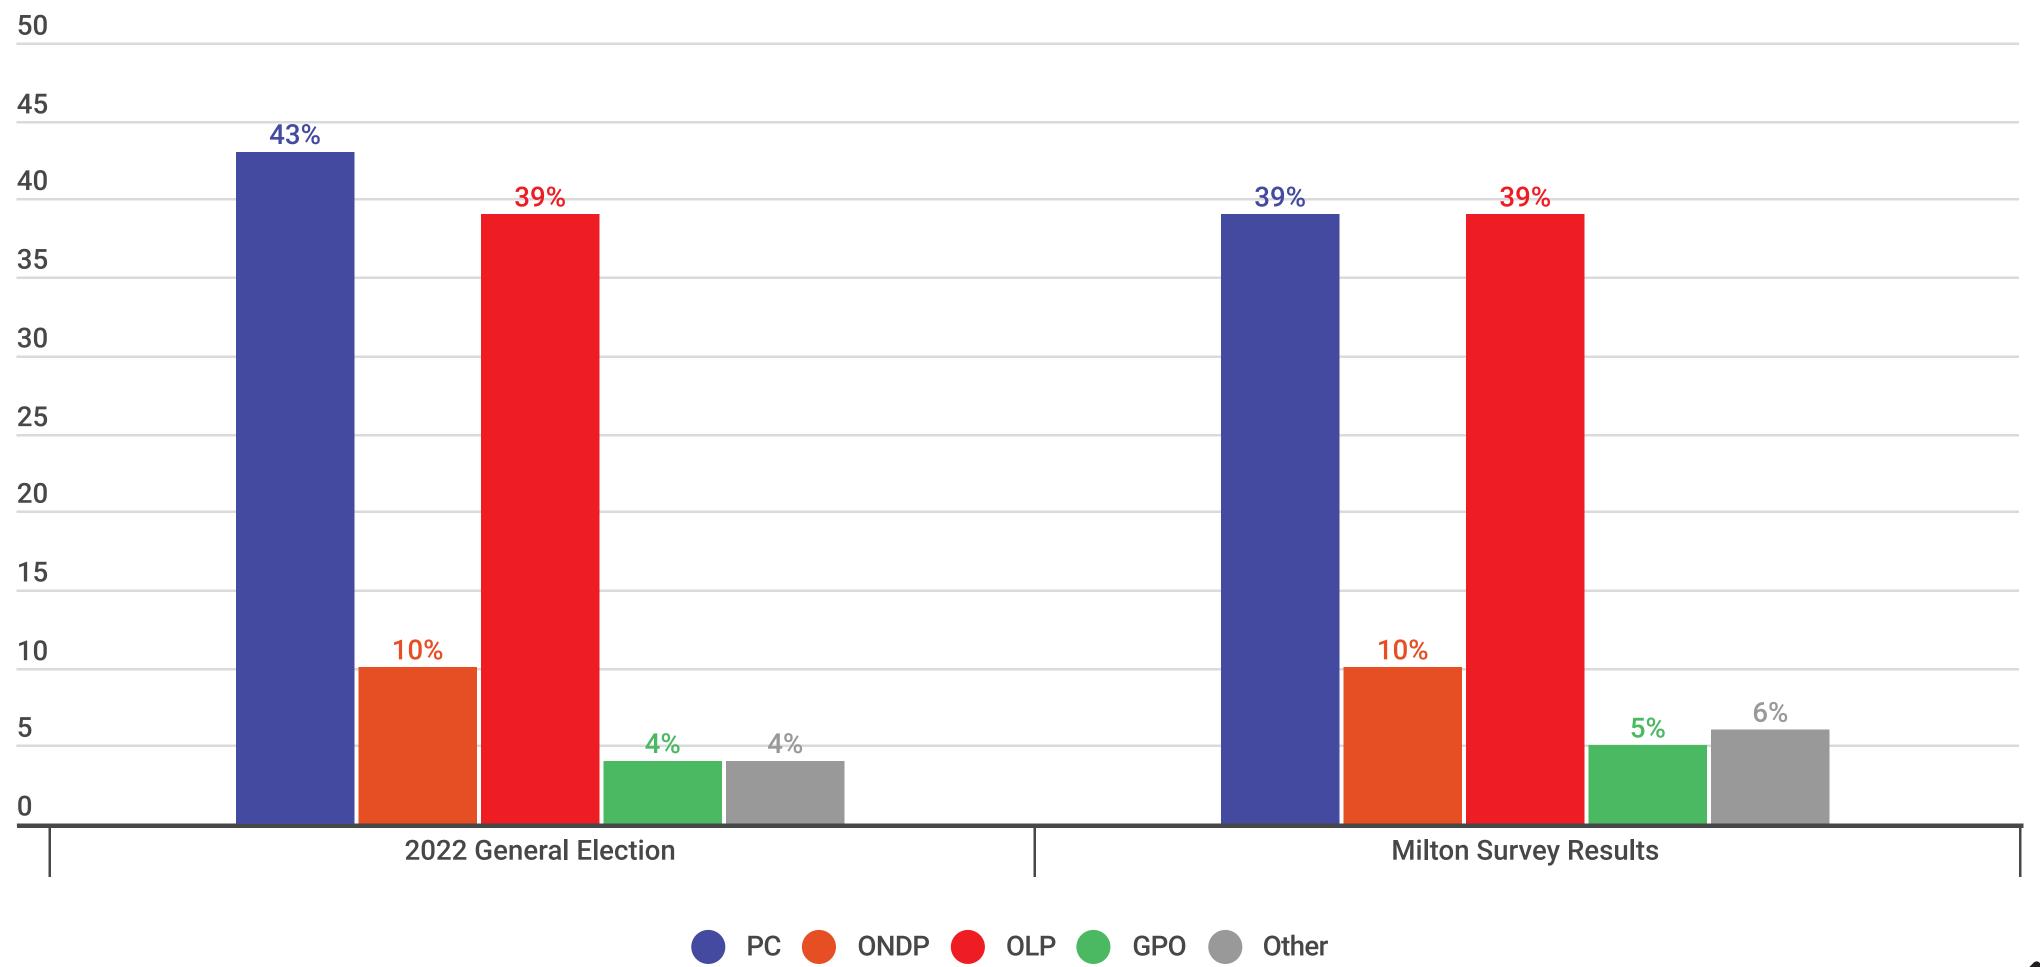

# **Voting Intent - Milton**

Q: A provincial by election will be held in Milton, if the following candidates ran, which one would you vote for?

#### **All Voters**

|                                                                   | All | Female | Male | Other | 18-34 | 35-49 | 50-64 | 65+ |
|-------------------------------------------------------------------|-----|--------|------|-------|-------|-------|-------|-----|
| Zee Hamid of the Ontario PCs led by Doug Ford                     | 30% | 25%    | 35%  | 22%   | 20%   | 40%   | 33%   | 22% |
| Katherine Cirlincione* of the Ontario NDP led by Marit Stiles     | 7%  | 7%     | 8%   | 0%    | 12%   | 4%    | 7%    | 5%  |
| Galen Naidoo Harris of the Ontario Liberals led by Bonnie Crombie | 29% | 35%    | 23%  | 44%   | 29%   | 31%   | 23%   | 32% |
| Kyle Hutton of the Green Party of Ontario led by Mike Schreiner   | 3%  | 4%     | 3%   | 0%    | 6%    | 1%    | 2%    | 5%  |
| Other                                                             | 4%  | 2%     | 6%   | 11%   | 5%    | 2%    | 4%    | 8%  |
| Undecided                                                         | 27% | 28%    | 26%  | 22%   | 29%   | 22%   | 31%   | 29% |
| Sample (Unweighted)                                               | 451 | 231    | 211  | 9     | 99    | 152   | 113   | 87  |
| Weighted                                                          | 451 | 225    | 217  | 9     | 126   | 162   | 98    | 65  |

#### **Decided & Leaning**

|                                                                   | All | Female | Male | Other | 18-34 | 35-49 | 50-64 | 65+ |
|-------------------------------------------------------------------|-----|--------|------|-------|-------|-------|-------|-----|
| Zee Hamid of the Ontario PCs led by Doug Ford                     | 39% | 32%    | 47%  | 33%   | 28%   | 47%   | 46%   | 32% |
| Katherine Cirlincione* of the Ontario NDP led by Marit Stiles     | 10% | 10%    | 11%  | 11%   | 16%   | 7%    | 9%    | 8%  |
| Galen Naidoo Harris of the Ontario Liberals led by Bonnie Crombie | 39% | 48%    | 30%  | 44%   | 38%   | 41%   | 33%   | 44% |
| Kyle Hutton of the Green Party of Ontario led by Mike Schreiner   | 5%  | 6%     | 4%   | 0%    | 9%    | 2%    | 5%    | 6%  |
| Other                                                             | 6%  | 4%     | 8%   | 11%   | 9%    | 3%    | 7%    | 10% |