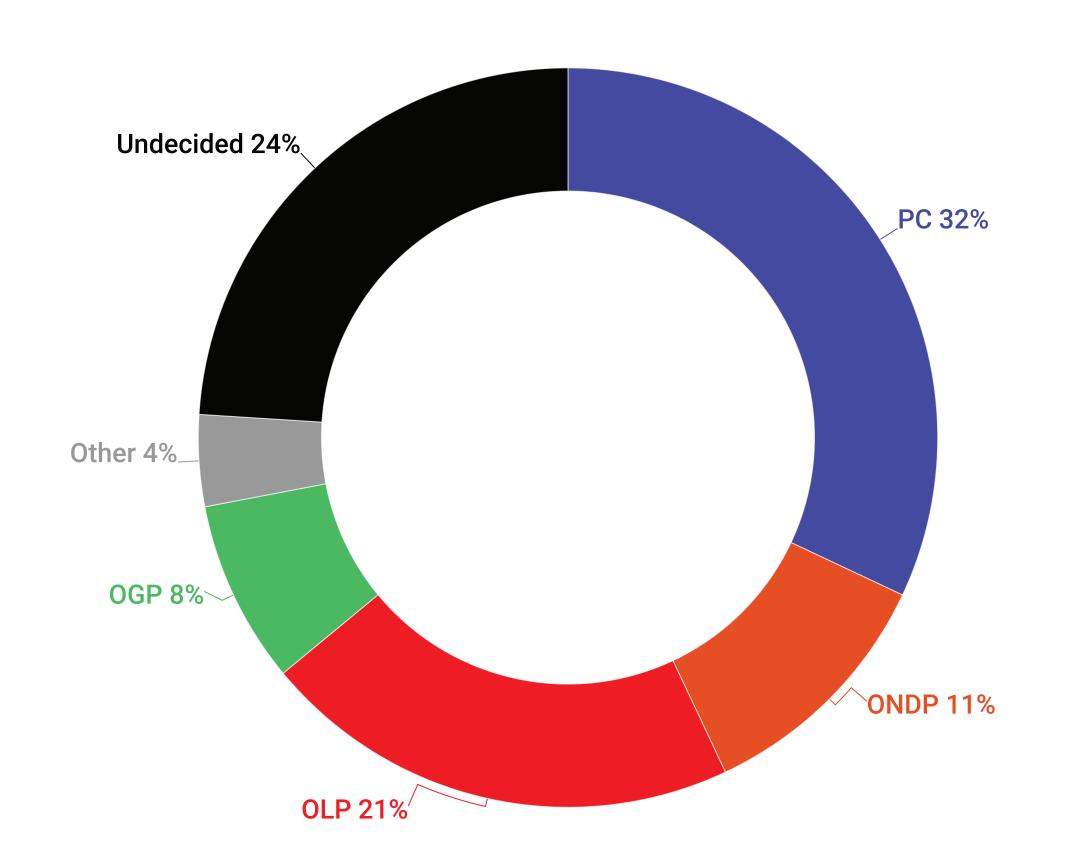

#### **Voting Intent - Lambton-Kent-Middlesex - All Voters**

Q: A provincial by election will be held in Lambton-Kent-Middlesex, if the following candidates ran, which one would you vote for?

#### **All Voters**

|                                                                      | All | Female | Male | Other | 18-34 | 35-49 | 50-64 | 65+ |
|----------------------------------------------------------------------|-----|--------|------|-------|-------|-------|-------|-----|
| Steve Pinsonneault of the Ontario PCs led by Doug Ford               | 32% | 24%    | 40%  | 38%   | 37%   | 31%   | 33%   | 28% |
| Kathryn Shailer of the Ontario NDP led by Marit Stiles               | 11% | 11%    | 12%  | 0%    | 12%   | 10%   | 7%    | 14% |
| Cathy Burghardt-Jesson of the Ontario Liberals led by Bonnie Crombie | 21% | 27%    | 15%  | 13%   | 13%   | 13%   | 33%   | 21% |
| Andraena Tilgner of the Green Party of Ontario led by Mike Schreiner | 8%  | 9%     | 7%   | 13%   | 7%    | 13%   | 2%    | 12% |
| Other                                                                | 4%  | 3%     | 5%   | 13%   | 3%    | 6%    | 4%    | 5%  |
| Undecided                                                            | 24% | 26%    | 22%  | 25%   | 28%   | 28%   | 21%   | 21% |
| Sample (Unweighted)                                                  | 403 | 221    | 174  | 8     | 72    | 81    | 127   | 123 |
| Weighted                                                             | 403 | 199    | 196  | 8     | 90    | 88    | 114   | 111 |