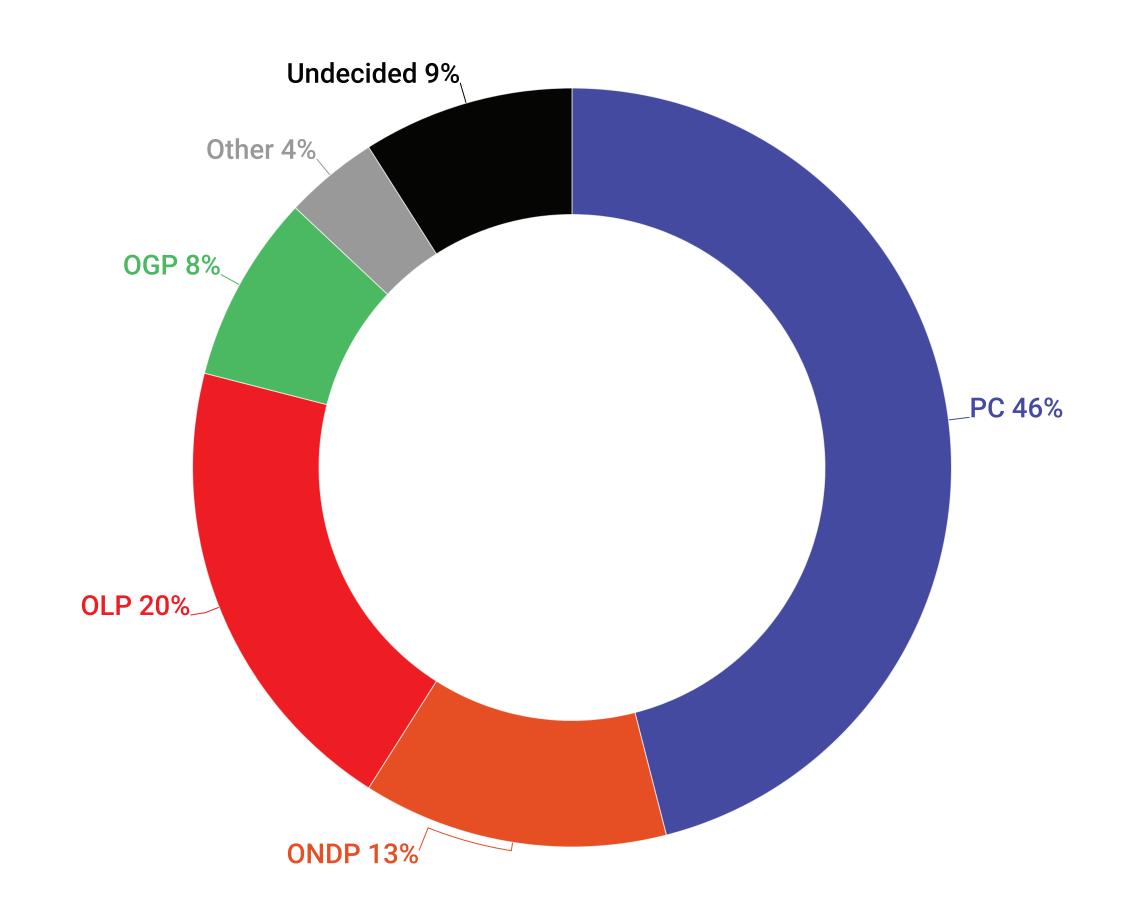

### **Voting Intent - Lambton-Kent-Middlesex - All Voters**

Q: A provincial by election will be held in Lambton-Kent-Middlesex, if the following candidates ran, which one would you vote for?

## **Voting Intent - Lambton-Kent-Middlesex**

A provincial by election will be held in Lambton-Kent-Middlesex, if the following candidates ran, which one would you vote for?

#### **All Voters**

|                                                                      | All | Female | Male | Other | 18-34 | 35-49 | 50-64 | 65+ |
|----------------------------------------------------------------------|-----|--------|------|-------|-------|-------|-------|-----|
| Steve Pinsonneault of the Ontario PCs led by Doug Ford               | 46% | 41%    | 51%  | 50%   | 51%   | 31%   | 55%   | 43% |
| Kathryn Shailer of the Ontario NDP led by Marit Stiles               | 13% | 17%    | 10%  | 0%    | 13%   | 17%   | 10%   | 14% |
| Cathy Burghardt-Jesson of the Ontario Liberals led by Bonnie Crombie | 20% | 23%    | 17%  | 13%   | 13%   | 25%   | 20%   | 21% |
| Andraena Tilgner of the Green Party of Ontario led by Mike Schreiner | 8%  | 6%     | 11%  | 0%    | 7%    | 13%   | 2%    | 12% |
| Other                                                                | 4%  | 4%     | 4%   | 25%   | 3%    | 6%    | 4%    | 5%  |
| Undecided                                                            | 9%  | 11%    | 7%   | 13%   | 12%   | 9%    | 10%   | 5%  |
| Sample (Unweighted)                                                  | 367 | 197    | 161  | 9     | 59    | 67    | 113   | 128 |
| Weighted                                                             | 367 | 182    | 178  | 8     | 82    | 79    | 104   | 102 |