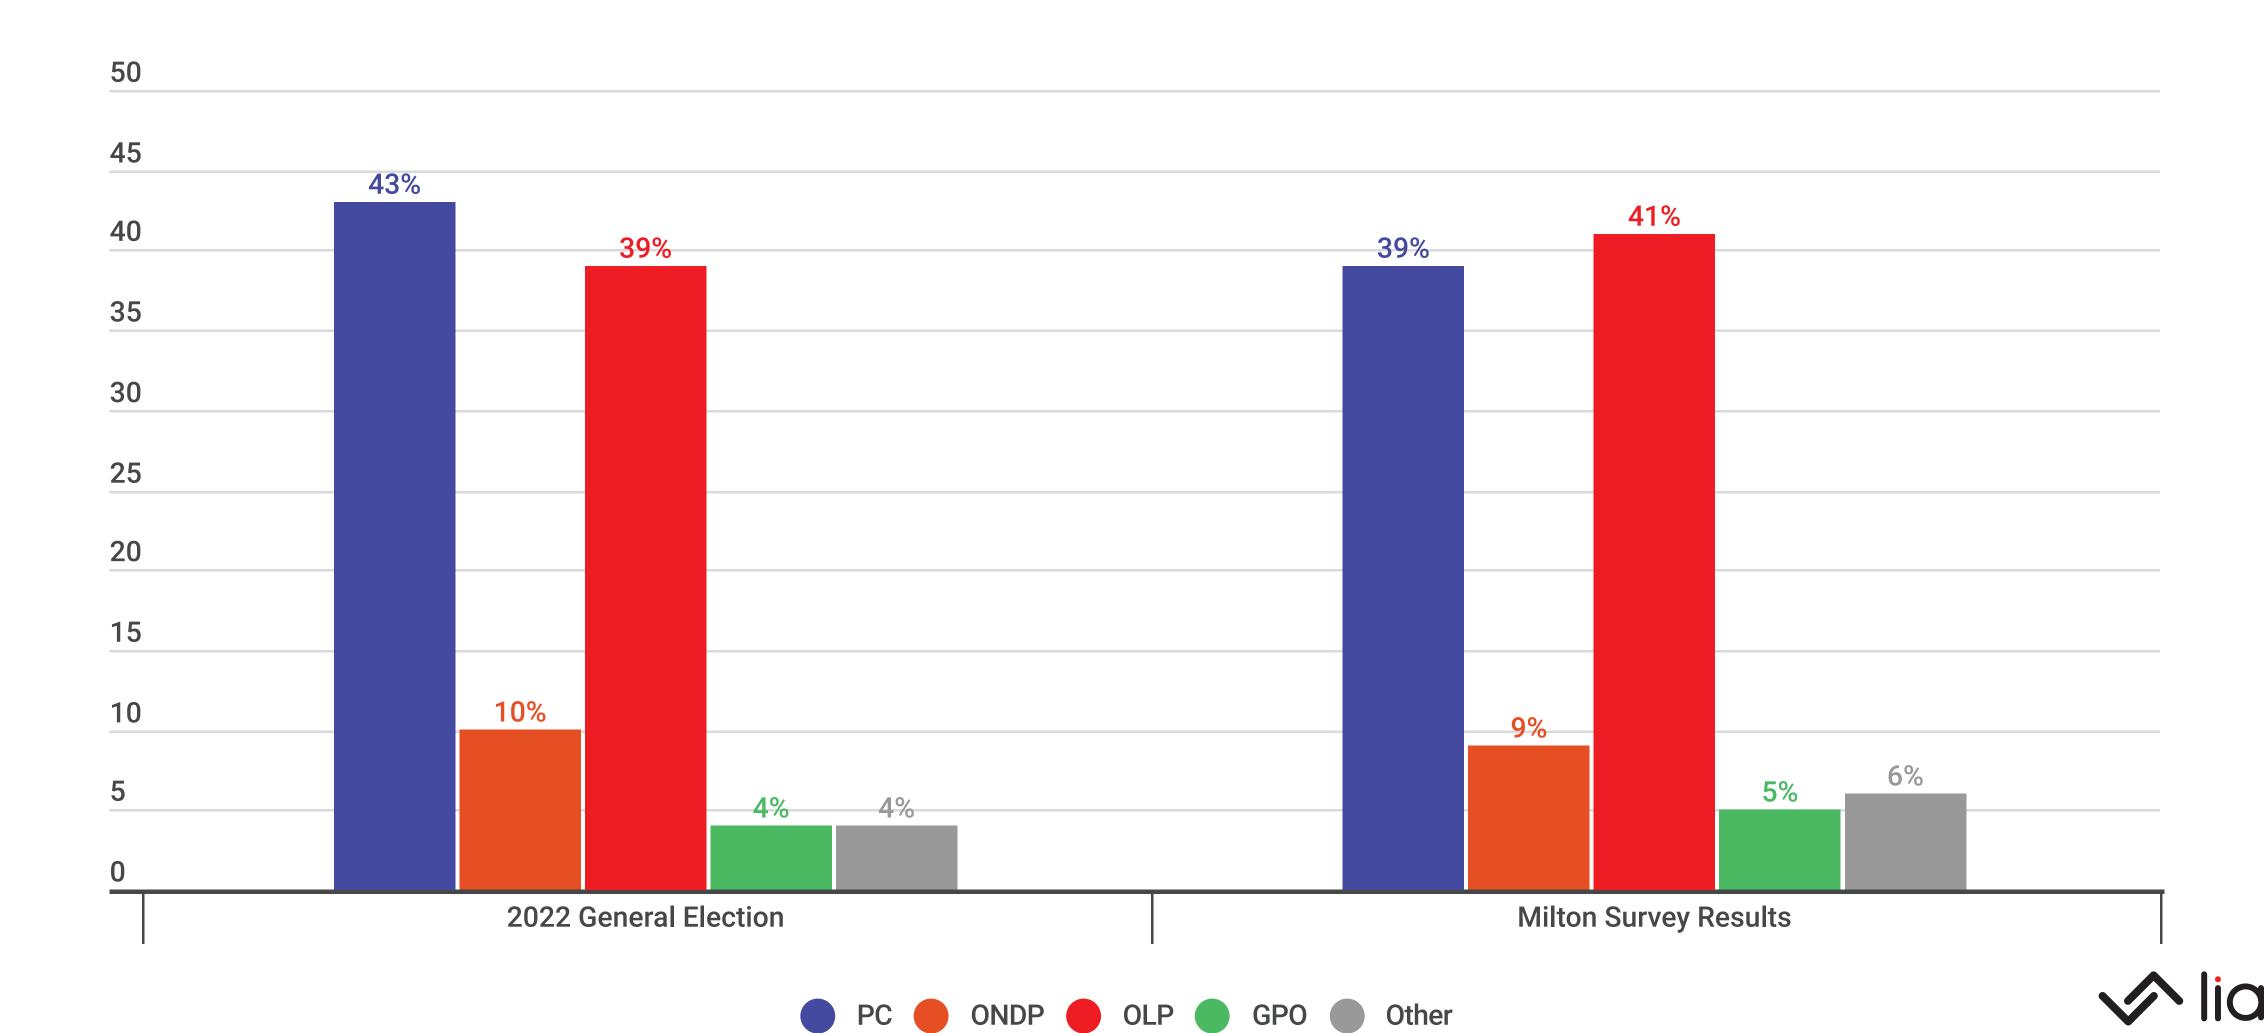

## **Voting Intent - Milton**

Q: A provincial by election will be held in Milton, if the following candidates ran, which one would you vote for?

#### **Decided & Leaning**

|                                                                   | All | Female | Male | Other | 18-34 | 35-49 | 50-64 | 65+ |
|-------------------------------------------------------------------|-----|--------|------|-------|-------|-------|-------|-----|
| Zee Hamid of the Ontario PCs led by Doug Ford                     | 39% | 36%    | 43%  | 39%   | 41%   | 43%   | 36%   | 33% |
| Edie Strachan of the Ontario NDP led by Marit Stiles              | 9%  | 11%    | 7%   | 17%   | 12%   | 6%    | 11%   | 12% |
| Galen Naidoo Harris of the Ontario Liberals led by Bonnie Crombie | 41% | 44%    | 38%  | 39%   | 36%   | 44%   | 41%   | 40% |
| Kyle Hutton of the Green Party of Ontario led by Mike Schreiner   | 5%  | 6%     | 4%   | 6%    | 6%    | 4%    | 5%    | 3%  |
| Other                                                             | 6%  | 4%     | 7%   | 0%    | 5%    | 3%    | 7%    | 12% |