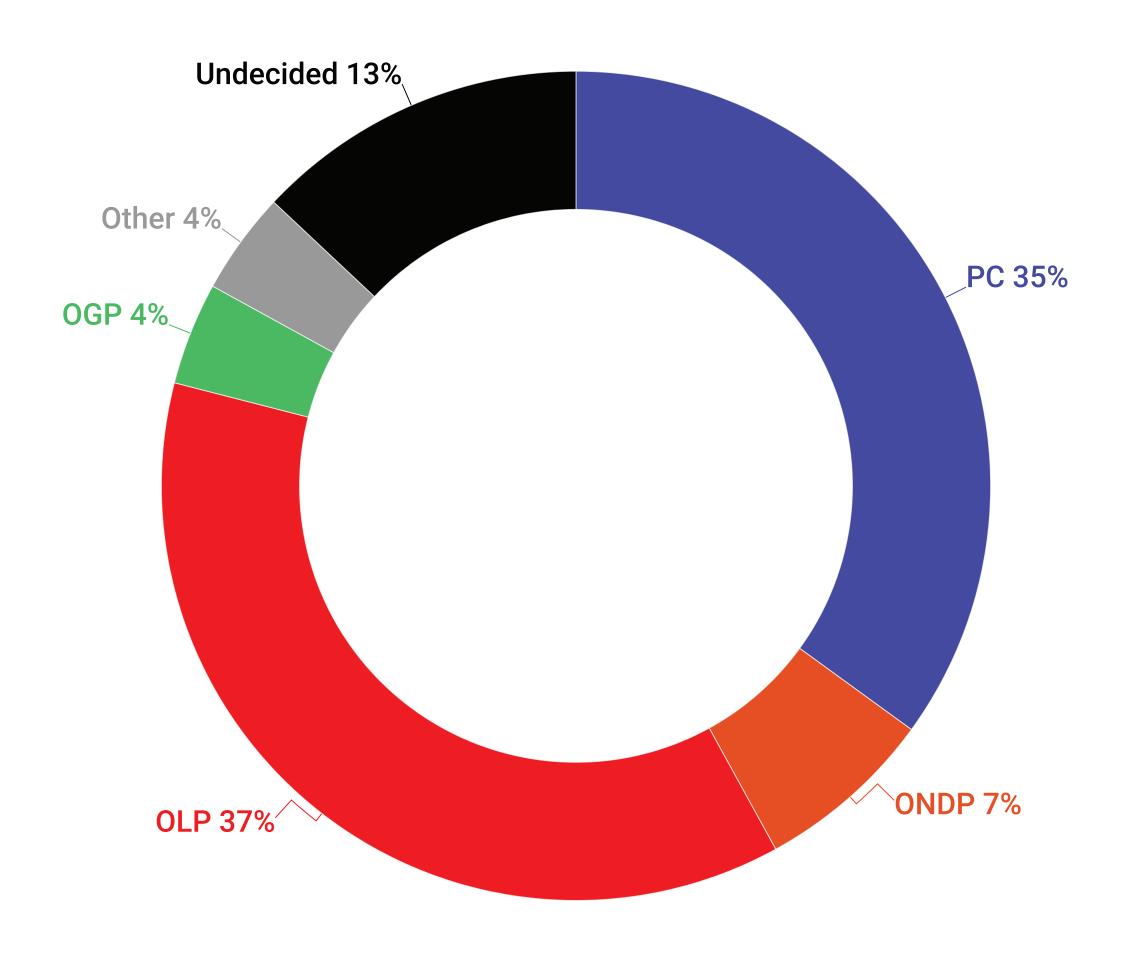

## **Voting Intent - Milton - All Voters**

Q: A provincial by election will be held in Milton, if the following candidates ran, which one would you vote for?

## **Voting Intent - Milton**

Q: A provincial by election will be held in Milton, if the following candidates ran, which one would you vote for?

#### **All Voters**

|                                                                   | All | Female | Male | Other | 18-34 | 35-49 | 50-64 | 65+ |
|-------------------------------------------------------------------|-----|--------|------|-------|-------|-------|-------|-----|
| Zee Hamid of the Ontario PCs led by Doug Ford                     | 35% | 31%    | 41%  | 28%   | 35%   | 41%   | 34%   | 26% |
| Edie Strachan of the Ontario NDP led by Marit Stiles              | 7%  | 8%     | 6%   | 11%   | 10%   | 4%    | 8%    | 8%  |
| Galen Naidoo Harris of the Ontario Liberals led by Bonnie Crombie | 37% | 38%    | 36%  | 39%   | 29%   | 44%   | 39%   | 35% |
| Kyle Hutton of the Green Party of Ontario led by Mike Schreiner   | 4%  | 4%     | 3%   | 6%    | 5%    | 3%    | 3%    | 3%  |
| Other                                                             | 4%  | 3%     | 5%   | 0%    | 2%    | 2%    | 5%    | 9%  |
| Undecided                                                         | 13% | 16%    | 9%   | 17%   | 20%   | 6%    | 11%   | 18% |
| Sample (Unweighted)                                               | 433 | 233    | 189  | 11    | 91    | 146   | 100   | 96  |
| Weighted                                                          | 433 | 216    | 208  | 9     | 121   | 156   | 94    | 62  |