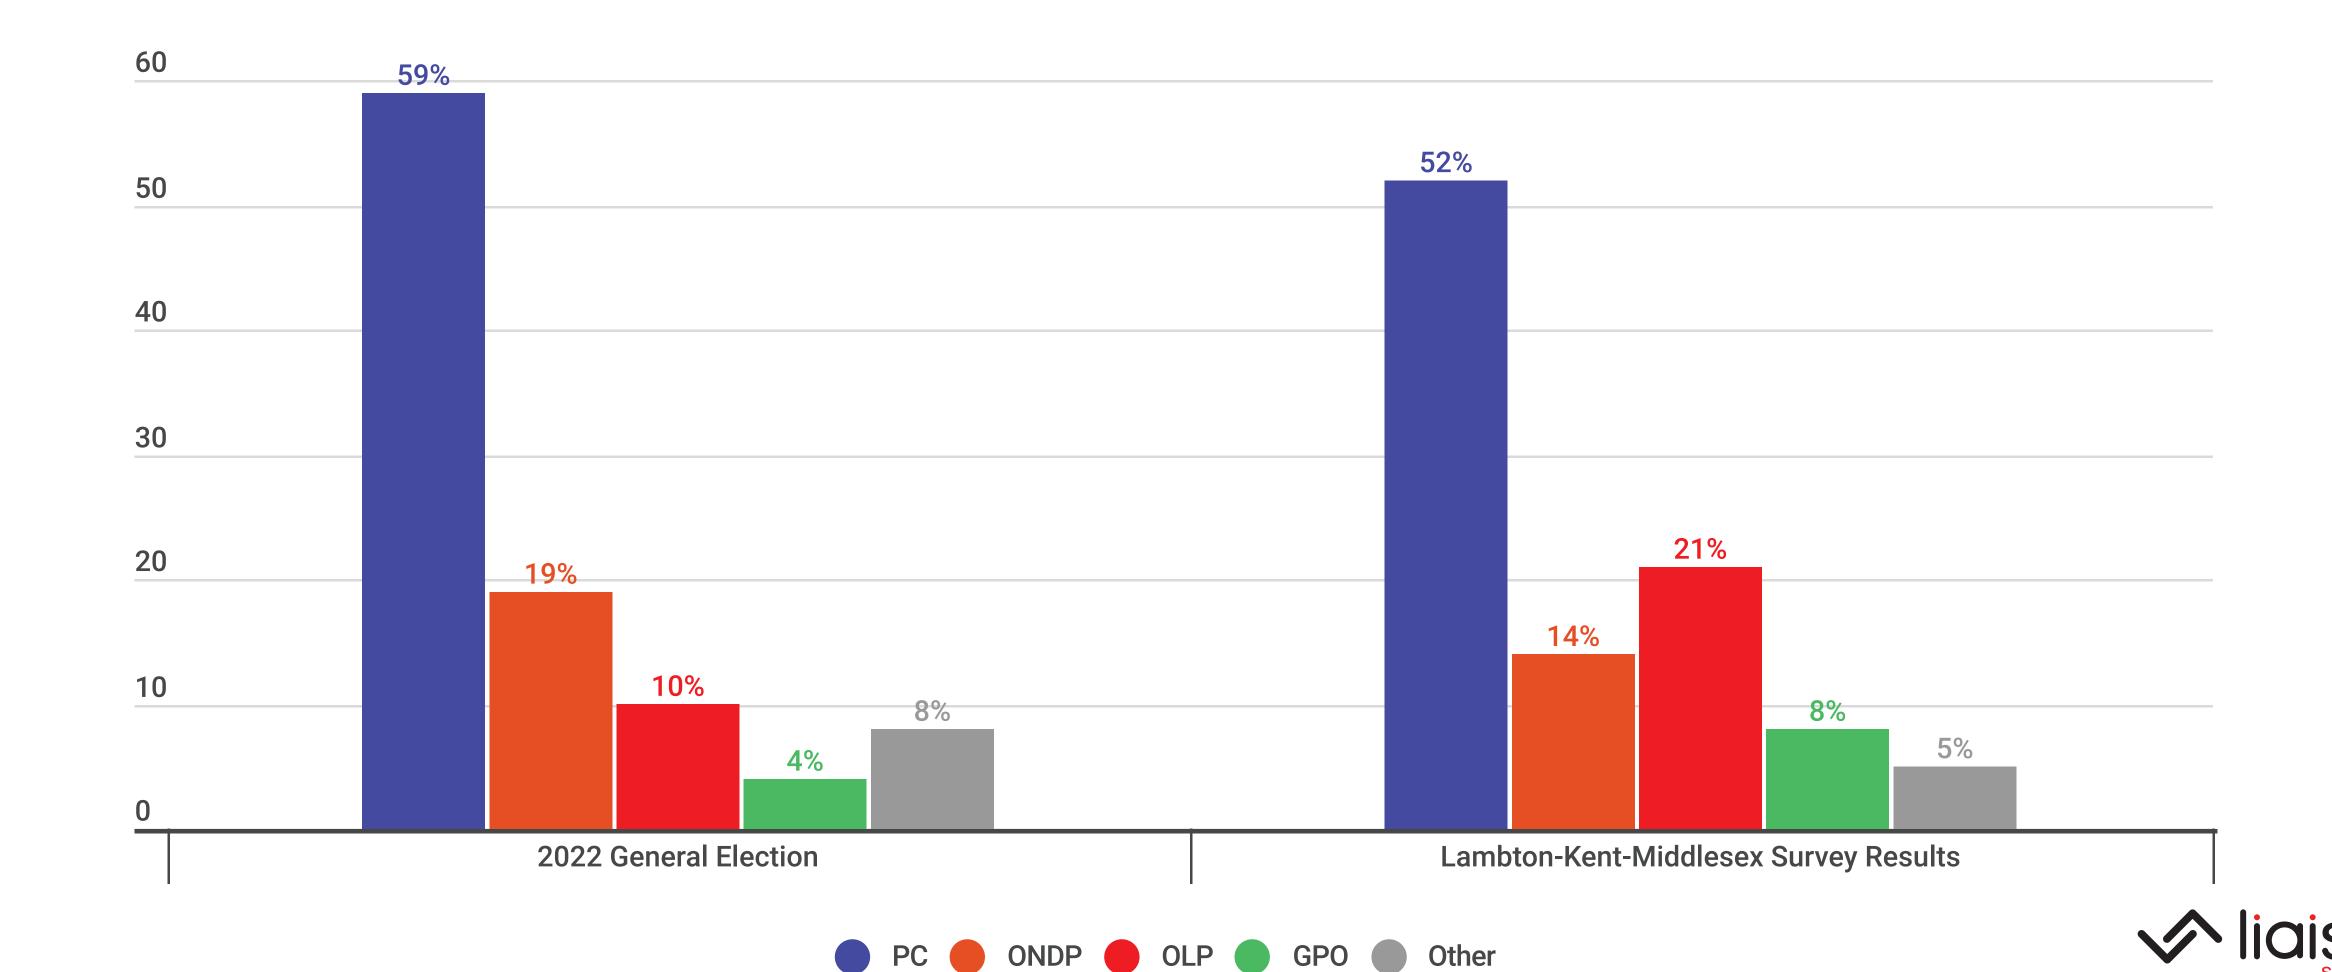

# ONTARIO

Byelection surveys for the National Ethnic Press and Media Council of Canada

Field Dates: April 23-25, 2024

Release Date: April 26, 2024

Lambton-Kent-Middlesex: Liaison surveyed a random sample of 367 Lambton-Kent-Middlesex voters through Interactive Voice Recording (IVR) from April 23-25, 2024. The margin of error for this survey is ±5.11 percentage points, 19 times out of 20.

### **Voting Intent - Lambton-Kent-Middlesex - All Voters**

Q: A provincial by election will be held in Lambton-Kent-Middlesex, if the following candidates ran, which one would you vote for?

#### **All Voters**

|                                                                      | All | Female | Male | Other | 18-34 | 35-49 | 50-64 | 65+ |
|----------------------------------------------------------------------|-----|--------|------|-------|-------|-------|-------|-----|
| Steve Pinsonneault of the Ontario PCs led by Doug Ford               | 46% | 41%    | 51%  | 50%   | 51%   | 31%   | 55%   | 43% |
| Kathryn Shailer of the Ontario NDP led by Marit Stiles               | 13% | 17%    | 10%  | 0%    | 13%   | 17%   | 10%   | 14% |
| Cathy Burghardt-Jesson of the Ontario Liberals led by Bonnie Crombie | 20% | 23%    | 17%  | 13%   | 13%   | 25%   | 20%   | 21% |
| Andraena Tilgner of the Green Party of Ontario led by Mike Schreiner | 8%  | 6%     | 11%  | 0%    | 7%    | 13%   | 2%    | 12% |
| Other                                                                | 4%  | 4%     | 4%   | 25%   | 3%    | 6%    | 4%    | 5%  |
| Undecided                                                            | 9%  | 11%    | 7%   | 13%   | 12%   | 9%    | 10%   | 5%  |
| Sample (Unweighted)                                                  | 367 | 197    | 161  | 9     | 59    | 67    | 113   | 128 |
| Weighted                                                             | 367 | 182    | 178  | 8     | 82    | 79    | 104   | 102 |

#### **Decided & Leaning**

|                                                                      | All | Female | Male | Other | 18-34 | 35-49 | 50-64 | 65+ |
|----------------------------------------------------------------------|-----|--------|------|-------|-------|-------|-------|-----|
| Steve Pinsonneault of the Ontario PCs led by Doug Ford               | 52% | 47%    | 56%  | 57%   | 58%   | 37%   | 62%   | 47% |
| Kathryn Shailer of the Ontario NDP led by Marit Stiles               | 14% | 18%    | 11%  | 0%    | 14%   | 17%   | 10%   | 15% |
| Cathy Burghardt-Jesson of the Ontario Liberals led by Bonnie Crombie | 21% | 24%    | 18%  | 14%   | 16%   | 26%   | 22%   | 21% |
| Andraena Tilgner of the Green Party of Ontario led by Mike Schreiner | 8%  | 6%     | 11%  | 0%    | 8%    | 13%   | 2%    | 12% |
| Other                                                                | 5%  | 5%     | 4%   | 29%   | 4%    | 7%    | 4%    | 5%  |