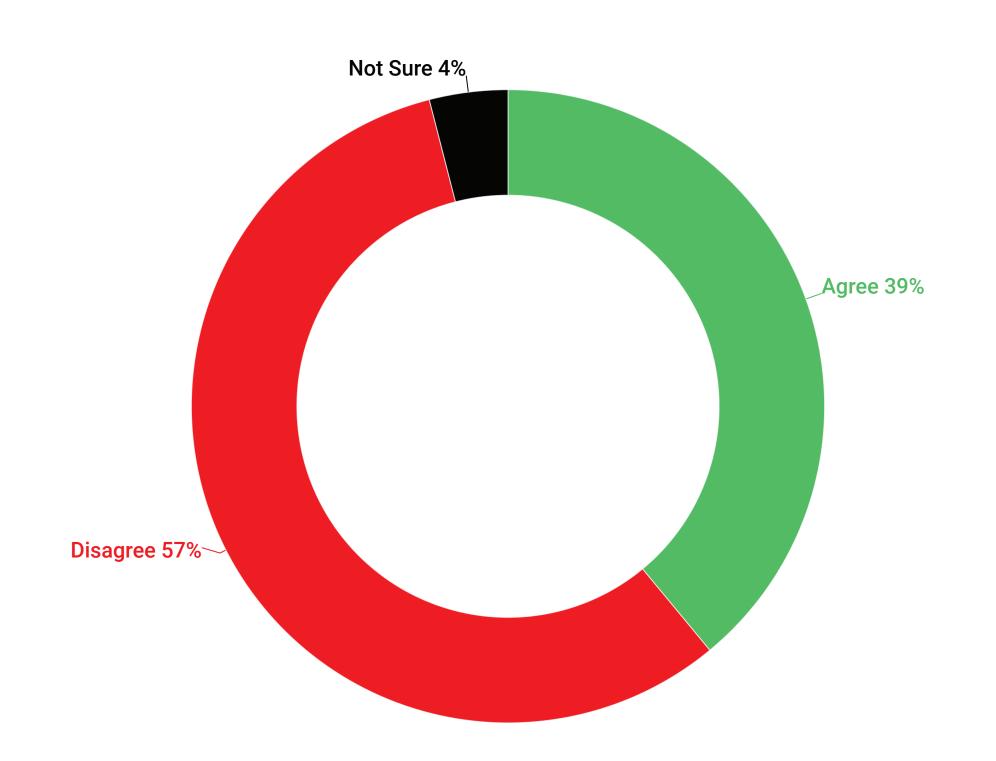

Q: We're going to read you some statements about the city of Toronto. Please indicate whether you agree or disagree with each: The City of Toronto is a good place to drive a car for transportation.

Q: We're going to read you some statements about the city of Toronto. Please indicate whether you agree or disagree with each: The City of Toronto is a good place to retire.

#### The City of Toronto is a good place to drive a car for transportation.

|          | All | Female | Male | Other | 18-34 | 35-49 | 50-64 | 65+ | Downtown | Etobicoke | North York | Scarborough |
|----------|-----|--------|------|-------|-------|-------|-------|-----|----------|-----------|------------|-------------|
| Agree    | 39% | 38%    | 41%  | 19%   | 44%   | 40%   | 34%   | 35% | 37%      | 33%       | 42%        | 41%         |
| Disagree | 57% | 58%    | 55%  | 58%   | 53%   | 56%   | 60%   | 62% | 58%      | 64%       | 52%        | 58%         |
| Not Sure | 4%  | 3%     | 3%   | 23%   | 3%    | 4%    | 6%    | 3%  | 4%       | 3%        | 6%         | 1%          |