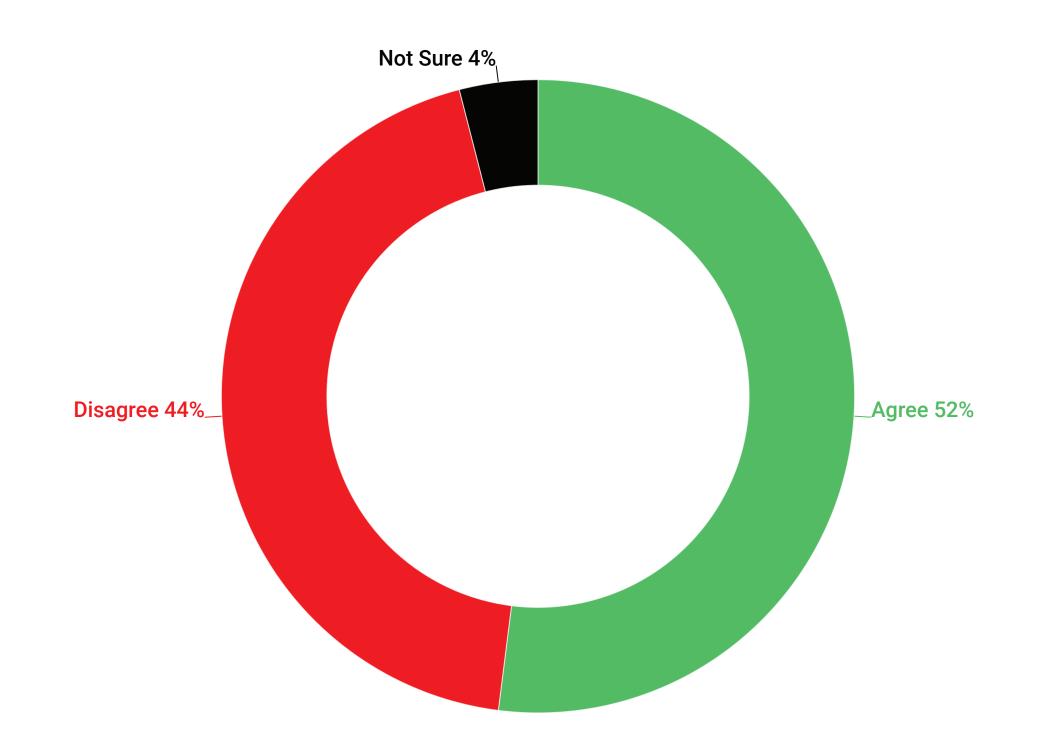

Q: We're going to read you some statements about the city of Toronto. Please indicate whether you agree or disagree with each: The City of Toronto is a good place to own a dog.

Q: We're going to read you some statements about the city of Toronto. Please indicate whether you agree or disagree with each: The City of Toronto is a good place to ride a bycycle for transportation.

The City of Toronto is a good place to own a dog.

|          | All | Female | Male | Other | 18-34 | 35-49 | 50-64 | 65+ | Downtown | Etobicoke | North York | Scarborough |
|----------|-----|--------|------|-------|-------|-------|-------|-----|----------|-----------|------------|-------------|
| Agree    | 52% | 49%    | 57%  | 42%   | 55%   | 46%   | 53%   | 53% | 42%      | 63%       | 55%        | 58%         |
| Disagree | 44% | 48%    | 39%  | 48%   | 41%   | 50%   | 43%   | 42% | 54%      | 30%       | 43%        | 38%         |
| Not Sure | 4%  | 3%     | 4%   | 10%   | 3%    | 4%    | 4%    | 5%  | 4%       | 8%        | 2%         | 4%          |