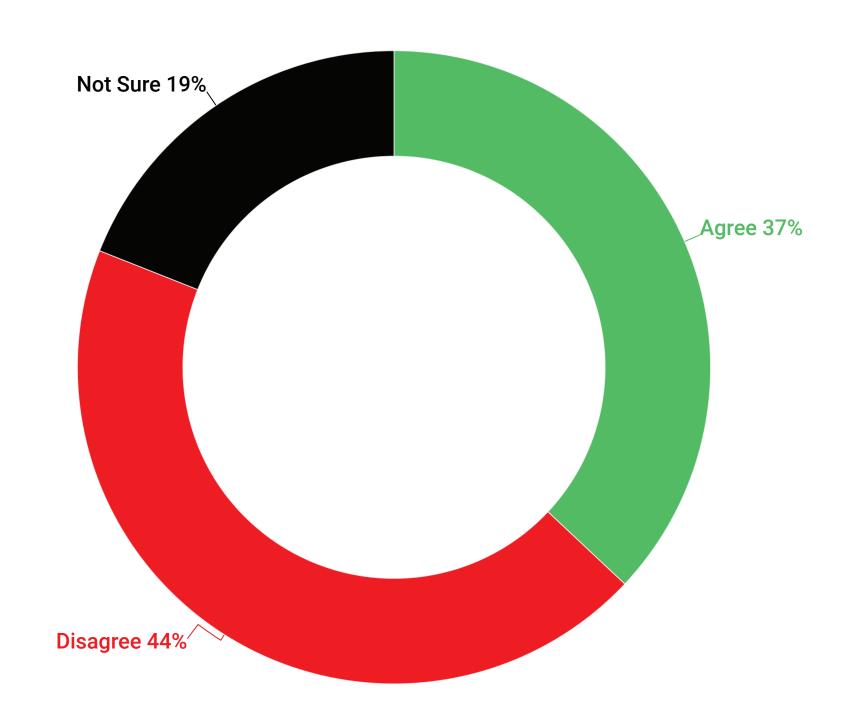

Q: We're going to read you some statements about the city of Toronto. Please indicate whether you agree or disagree with each: The City of Toronto is a good place to own a dog.

Q: We're going to read you some statements about the city of Toronto. Please indicate whether you agree or disagree with each: The City of Toronto is a good place to ride a bycycle for transportation.

The City of Toronto is a good place to ride a bycycle for transportation.

|          | All | Female | Male | Other | 18-34 | 35-49 | 50-64 | 65+ | Downtown | Etobicoke | North York | Scarborough |
|----------|-----|--------|------|-------|-------|-------|-------|-----|----------|-----------|------------|-------------|
| Agree    | 37% | 38%    | 36%  | 35%   | 45%   | 32%   | 33%   | 34% | 39%      | 38%       | 33%        | 39%         |
| Disagree | 44% | 42%    | 45%  | 52%   | 41%   | 41%   | 39%   | 60% | 38%      | 42%       | 51%        | 43%         |
| Not Sure | 19% | 20%    | 19%  | 13%   | 14%   | 27%   | 28%   | 6%  | 22%      | 19%       | 16%        | 18%         |