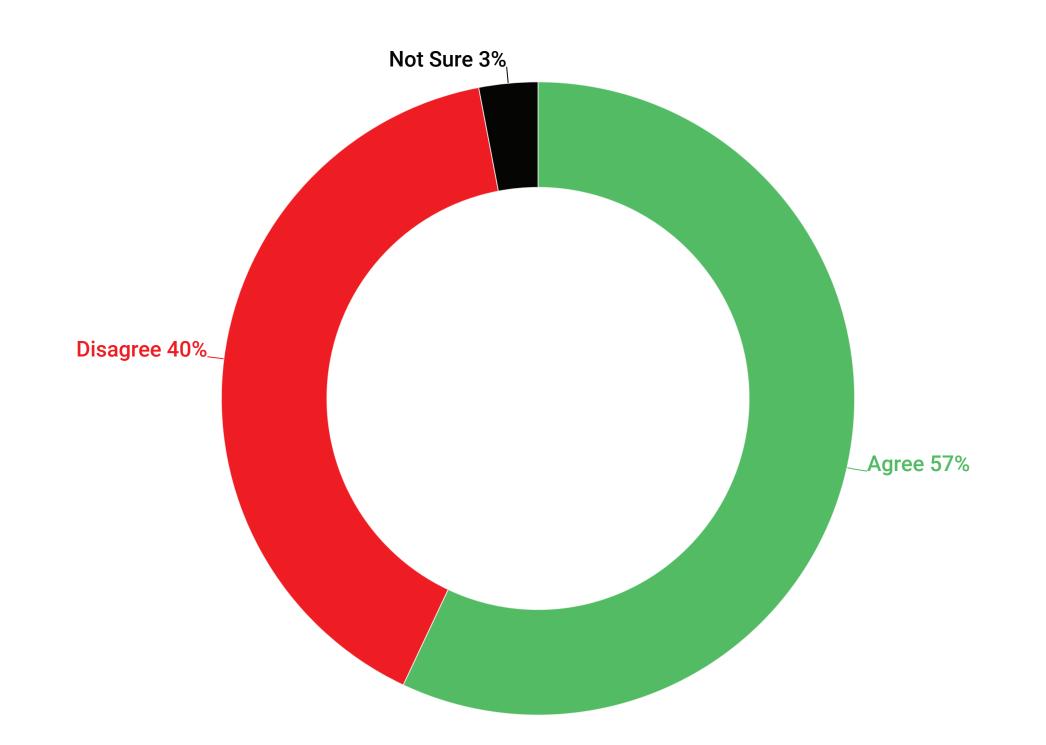

ia Council of Canada

Field Dates: March 14-15, 2024

Release Date: March 18, 2024





Liaison surveyed a random sample of 860 Torontonians through Interactive Voice Recording (IVR) from March 14 to March 15, 2024.

Responses were weighted using demographic and geographic information to targets based on the 2021 Census.

The margin of error for survey results is  $\pm$  3.34 percentage points, 19 times out of 20 for the total.

Results may not add up to 100 due to rounding.



# **Mayoral Approval - Toronto Residents**

Q: Do you approve or disapprove of the job Olivia Chow is doing as Mayor of Toronto?





Q: We're going to read you some statements about the city of Toronto. Please indicate whether you agree or disagree with each: The City of Toronto is a good place to raise children.







Q: We're going to read you some statements about the city of Toronto. Please indicate whether you agree or disagree with each: The City of Toronto is a good place to own a dog.







Q: We're going to read you some statements about the city of Toronto. Please indicate whether you agree or disagree with each: The City of Toronto is a good place to ride a bycycle for transportation.







Q: We're going to read you some statements about the city of Toronto. Please indicate whether you agree or disagree with each: The City of Toronto is a good place to drive a car for transportation.







Q: We're going to read you some statements about the city of Toronto. Please indicate whether you agree or disagree with each: The City of Toronto is a good place to retire.







#### **TABLES**