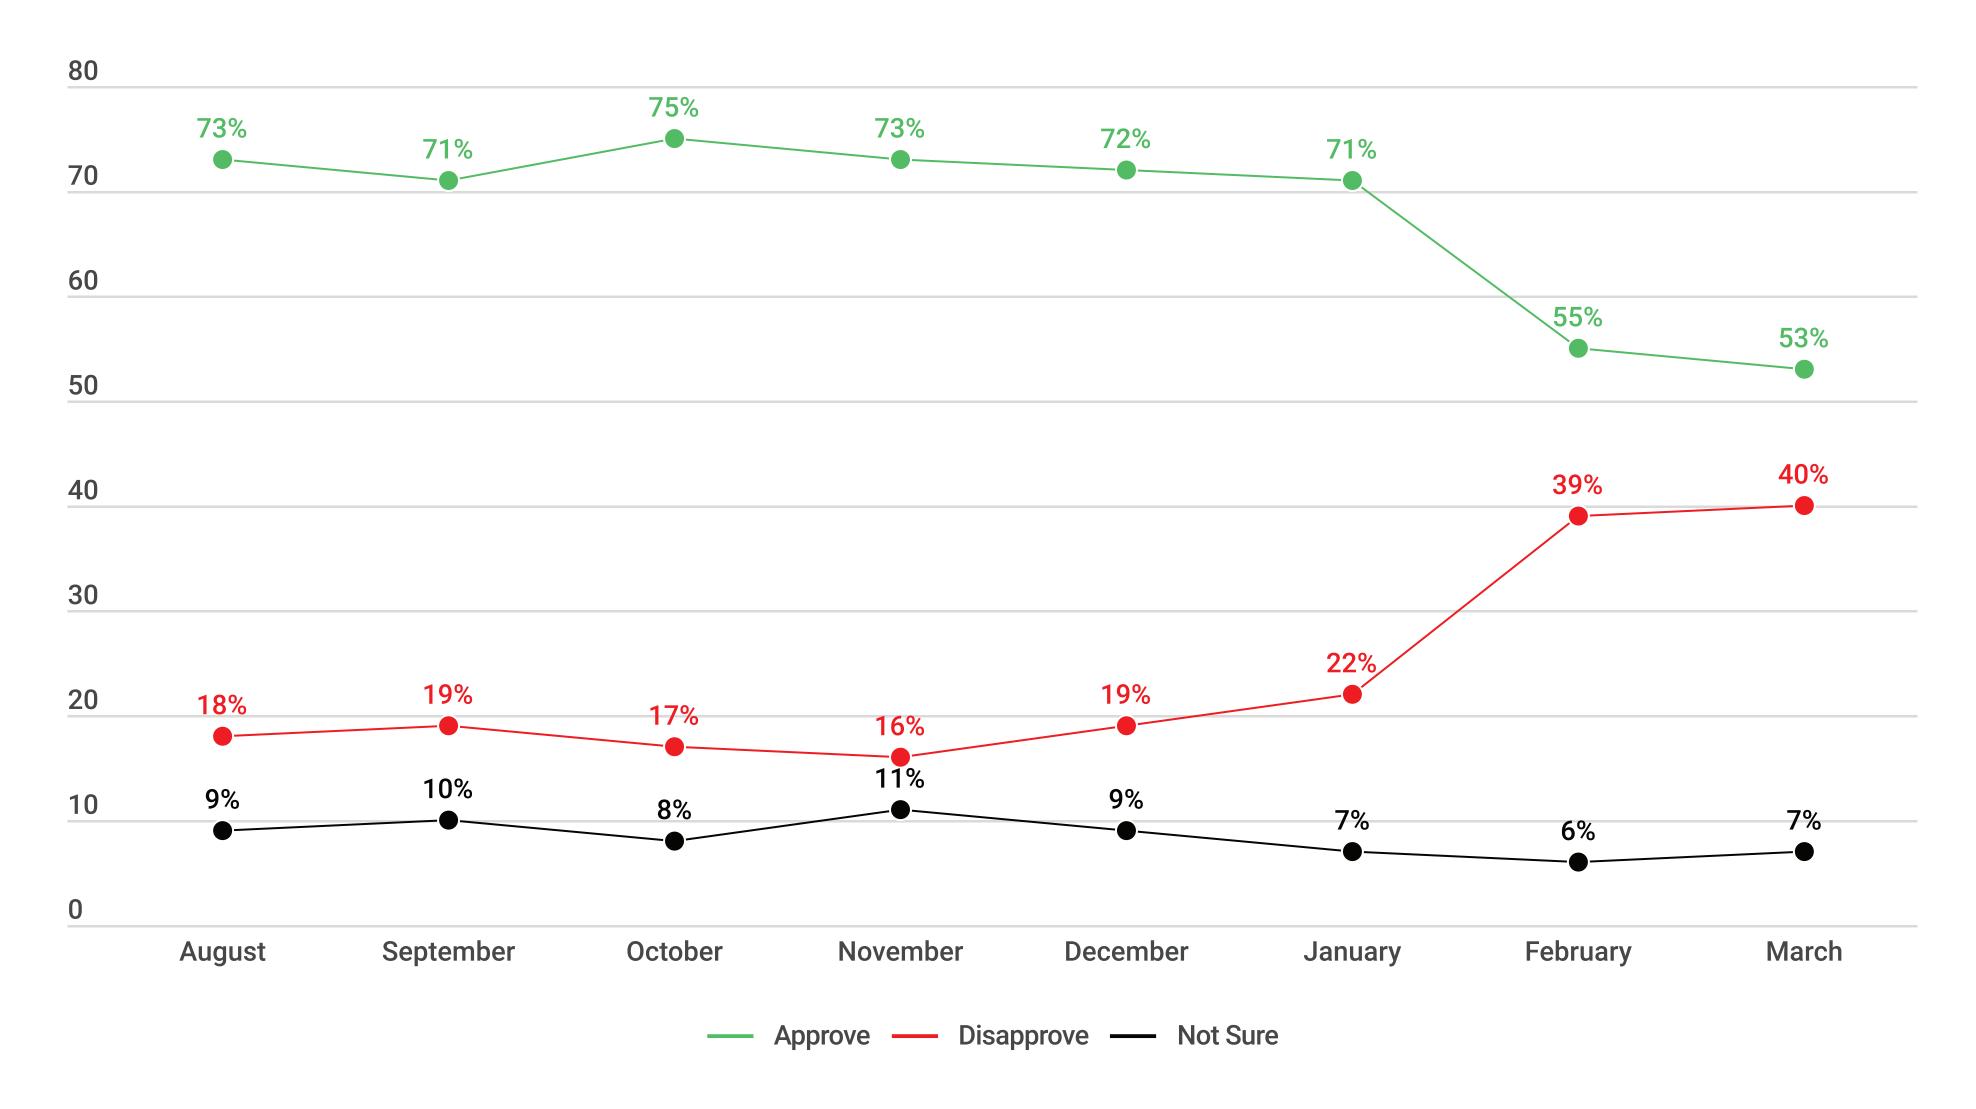

# **Mayoral Approval - Toronto Residents**

Q: Do you approve or disapprove of the job Olivia Chow is doing as Mayor of Toronto?

Q: We're going to read you some statements about the city of Toronto. Please indicate whether you agree or disagree with each: The City of Toronto is a good place to raise children.

#### **TABLES**

Do you approve or disapprove of the job Olivia Chow is doing as Mayor of Toronto?

| March 2024          | All | Female | Male | Other | 18-34 | 35-49 | 50-64 | 65+ | Downtown | Etobicoke | North York | Scarborough |
|---------------------|-----|--------|------|-------|-------|-------|-------|-----|----------|-----------|------------|-------------|
| Approve             | 53% | 54%    | 51%  | 65%   | 54%   | 63%   | 49%   | 44% | 66%      | 39%       | 50%        | 46%         |
| Disapprove          | 40% | 39%    | 42%  | 26%   | 41%   | 32%   | 44%   | 44% | 30%      | 56%       | 37%        | 50%         |
| Not Sure            | 7%  | 8%     | 6%   | 10%   | 5%    | 5%    | 8%    | 12% | 4%       | 5%        | 13%        | 4%          |
| Sample (Unweighted) | 860 | 445    | 381  | 34    | 155   | 247   | 243   | 215 | 275      | 155       | 240        | 190         |
| Weighted            | 860 | 431    | 395  | 33    | 293   | 210   | 188   | 169 | 278      | 110       | 290        | 183         |