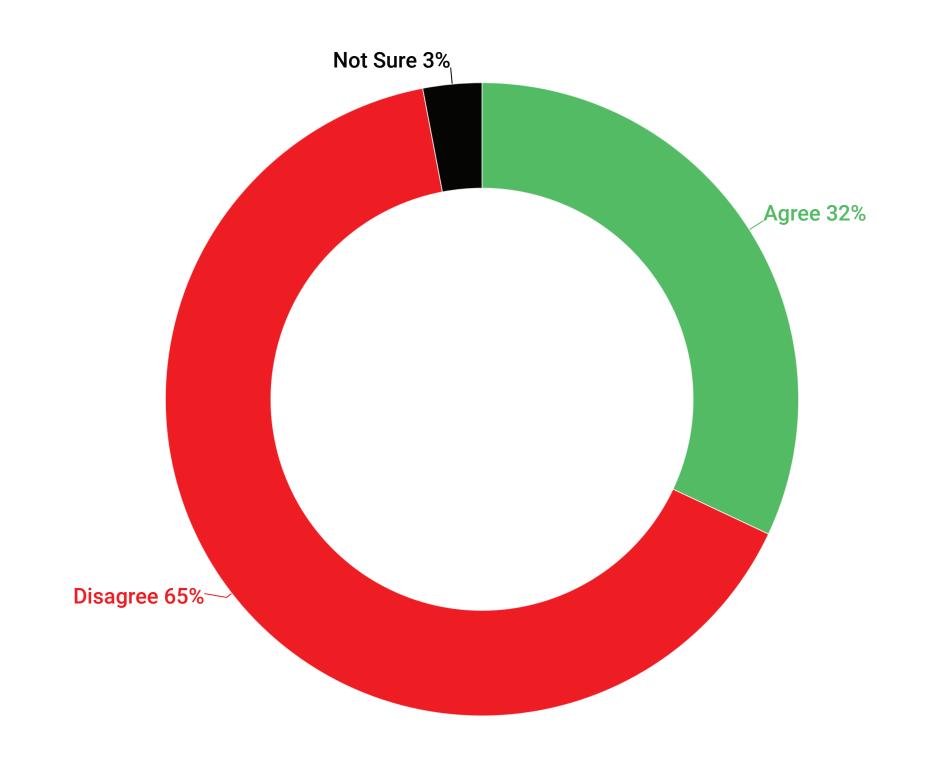

Q: We're going to read you some statements about the city of Toronto. Please indicate whether you agree or disagree with each: The City of Toronto is a good place to drive a car for transportation.

Q: We're going to read you some statements about the city of Toronto. Please indicate whether you agree or disagree with each: The City of Toronto is a good place to retire.

#### The City of Toronto is a good place to retire.

|          | All | Female | Male | Other | 18-34 | 35-49 | 50-64 | 65+ | Downtown | Etobicoke | North York | Scarborough |
|----------|-----|--------|------|-------|-------|-------|-------|-----|----------|-----------|------------|-------------|
| Agree    | 32% | 29%    | 35%  | 35%   | 32%   | 36%   | 33%   | 27% | 29%      | 39%       | 28%        | 38%         |
| Disagree | 65% | 69%    | 62%  | 52%   | 65%   | 61%   | 65%   | 70% | 69%      | 58%       | 69%        | 57%         |
| Not Sure | 3%  | 3%     | 3%   | 13%   | 3%    | 4%    | 2%    | 3%  | 2%       | 3%        | 3%         | 5%          |