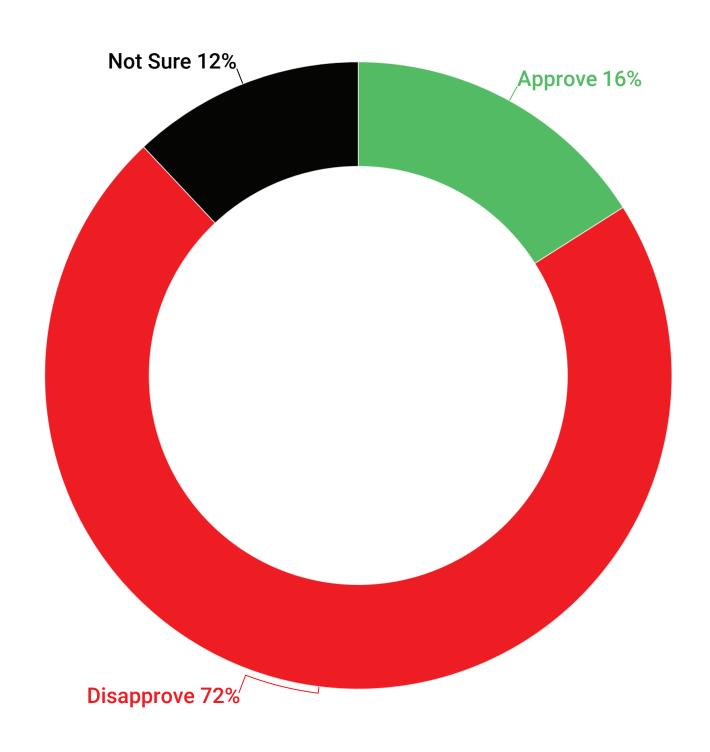

### **City Issue - Toronto Residents**

Q: As you may know Toronto City Council has voted to rename Yonge-Dundas Square to Sankofa Square. The move is expected to be implemented in 2024. Do you approve or disapprove of council renaming Yonge-Dundas Square to Sankofa Square?

|            | All | Female | Male | Other | 18-34 | 35-49 | 50-64 | 65+ | Downtown | Etobicoke | North York | Scarborough |
|------------|-----|--------|------|-------|-------|-------|-------|-----|----------|-----------|------------|-------------|
| Approve    | 16% | 15%    | 16%  | 26%   | 15%   | 19%   | 16%   | 14% | 17%      | 16%       | 16%        | 15%         |
| Disapprove | 72% | 70%    | 74%  | 65%   | 69%   | 69%   | 73%   | 80% | 69%      | 72%       | 72%        | 76%         |
| Not Sure   | 12% | 15%    | 9%   | 10%   | 16%   | 12%   | 12%   | 6%  | 15%      | 12%       | 12%        | 9%          |