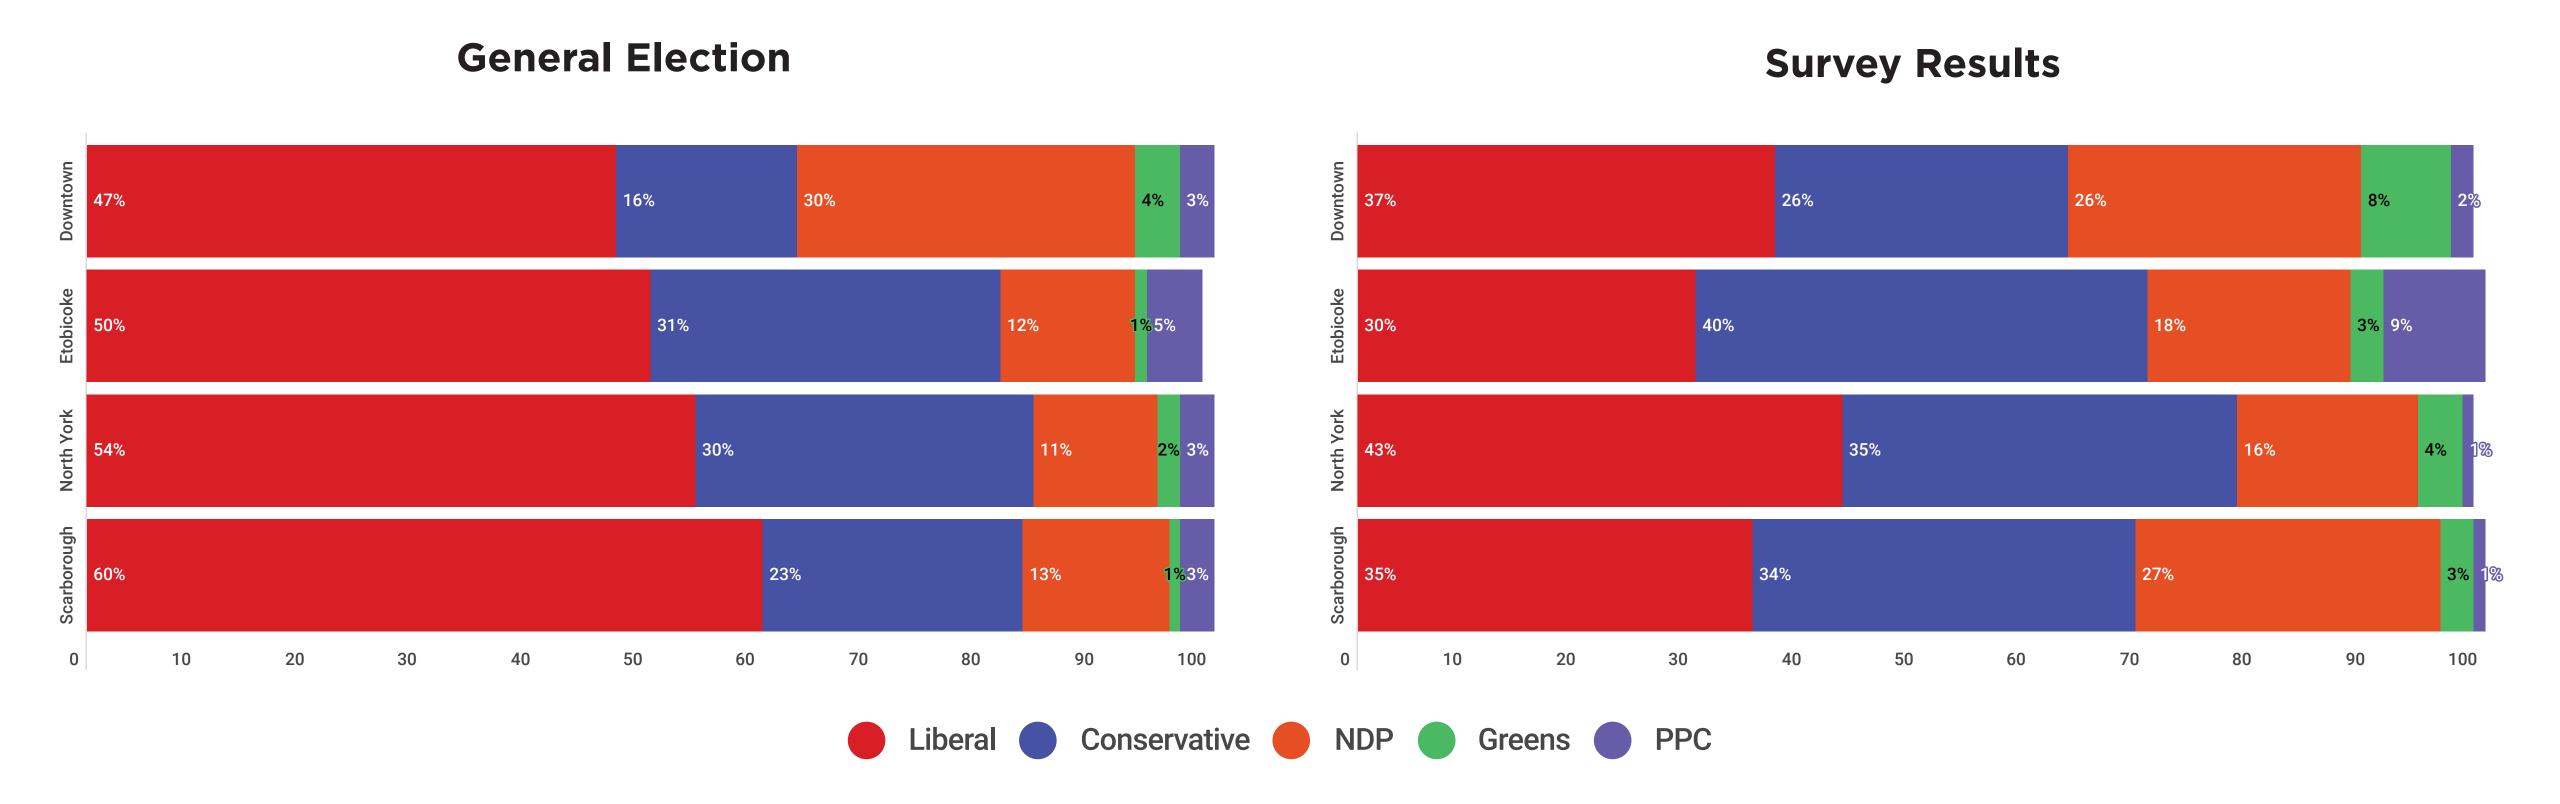

# **Federal Ballot - Toronto Residents**

Q: If a federal election were held today, which party would you support?

#### **All Voters**

|              | All | Female | Male | Other | 18-34 | 35-49 | 50-64 | 65+ | Downtown | Etobicoke | North York | Scarborough |
|--------------|-----|--------|------|-------|-------|-------|-------|-----|----------|-----------|------------|-------------|
| Liberal      | 36% | 40%    | 33%  | 23%   | 33%   | 32%   | 38%   | 43% | 37%      | 28%       | 40%        | 33%         |
| Conservative | 30% | 27%    | 34%  | 35%   | 33%   | 32%   | 25%   | 31% | 23%      | 39%       | 33%        | 31%         |
| NDP          | 21% | 24%    | 18%  | 6%    | 26%   | 21%   | 20%   | 14% | 23%      | 17%       | 16%        | 26%         |
| Greens       | 5%  | 4%     | 6%   | 3%    | 4%    | 6%    | 5%    | 4%  | 7%       | 3%        | 4%         | 3%          |
| PPC          | 3%  | 0%     | 5%   | 3%    | 1%    | 3%    | 6%    | 3%  | 3%       | 8%        | 1%         | 1%          |
| Undecided    | 6%  | 4%     | 5%   | 29%   | 4%    | 8%    | 7%    | 5%  | 6%       | 5%        | 5%         | 5%          |

#### **Decided & Leaning**

|              | All | Female | Male | Other | 18-34 | 35-49 | 50-64 | 65+ | Downtown | Etobicoke | North York | Scarborough |
|--------------|-----|--------|------|-------|-------|-------|-------|-----|----------|-----------|------------|-------------|
| Liberal      | 38% | 41%    | 34%  | 31%   | 35%   | 35%   | 40%   | 44% | 37%      | 30%       | 43%        | 35%         |
| Conservative | 32% | 29%    | 35%  | 48%   | 34%   | 34%   | 28%   | 33% | 26%      | 40%       | 35%        | 34%         |
| NDP          | 22% | 25%    | 19%  | 10%   | 26%   | 22%   | 21%   | 16% | 26%      | 18%       | 16%        | 27%         |
| Greens       | 5%  | 4%     | 6%   | 7%    | 4%    | 6%    | 5%    | 4%  | 8%       | 3%        | 4%         | 3%          |
| PPC          | 3%  | 0%     | 6%   | 3%    | 1%    | 3%    | 6%    | 3%  | 2%       | 9%        | 1%         | 1%          |