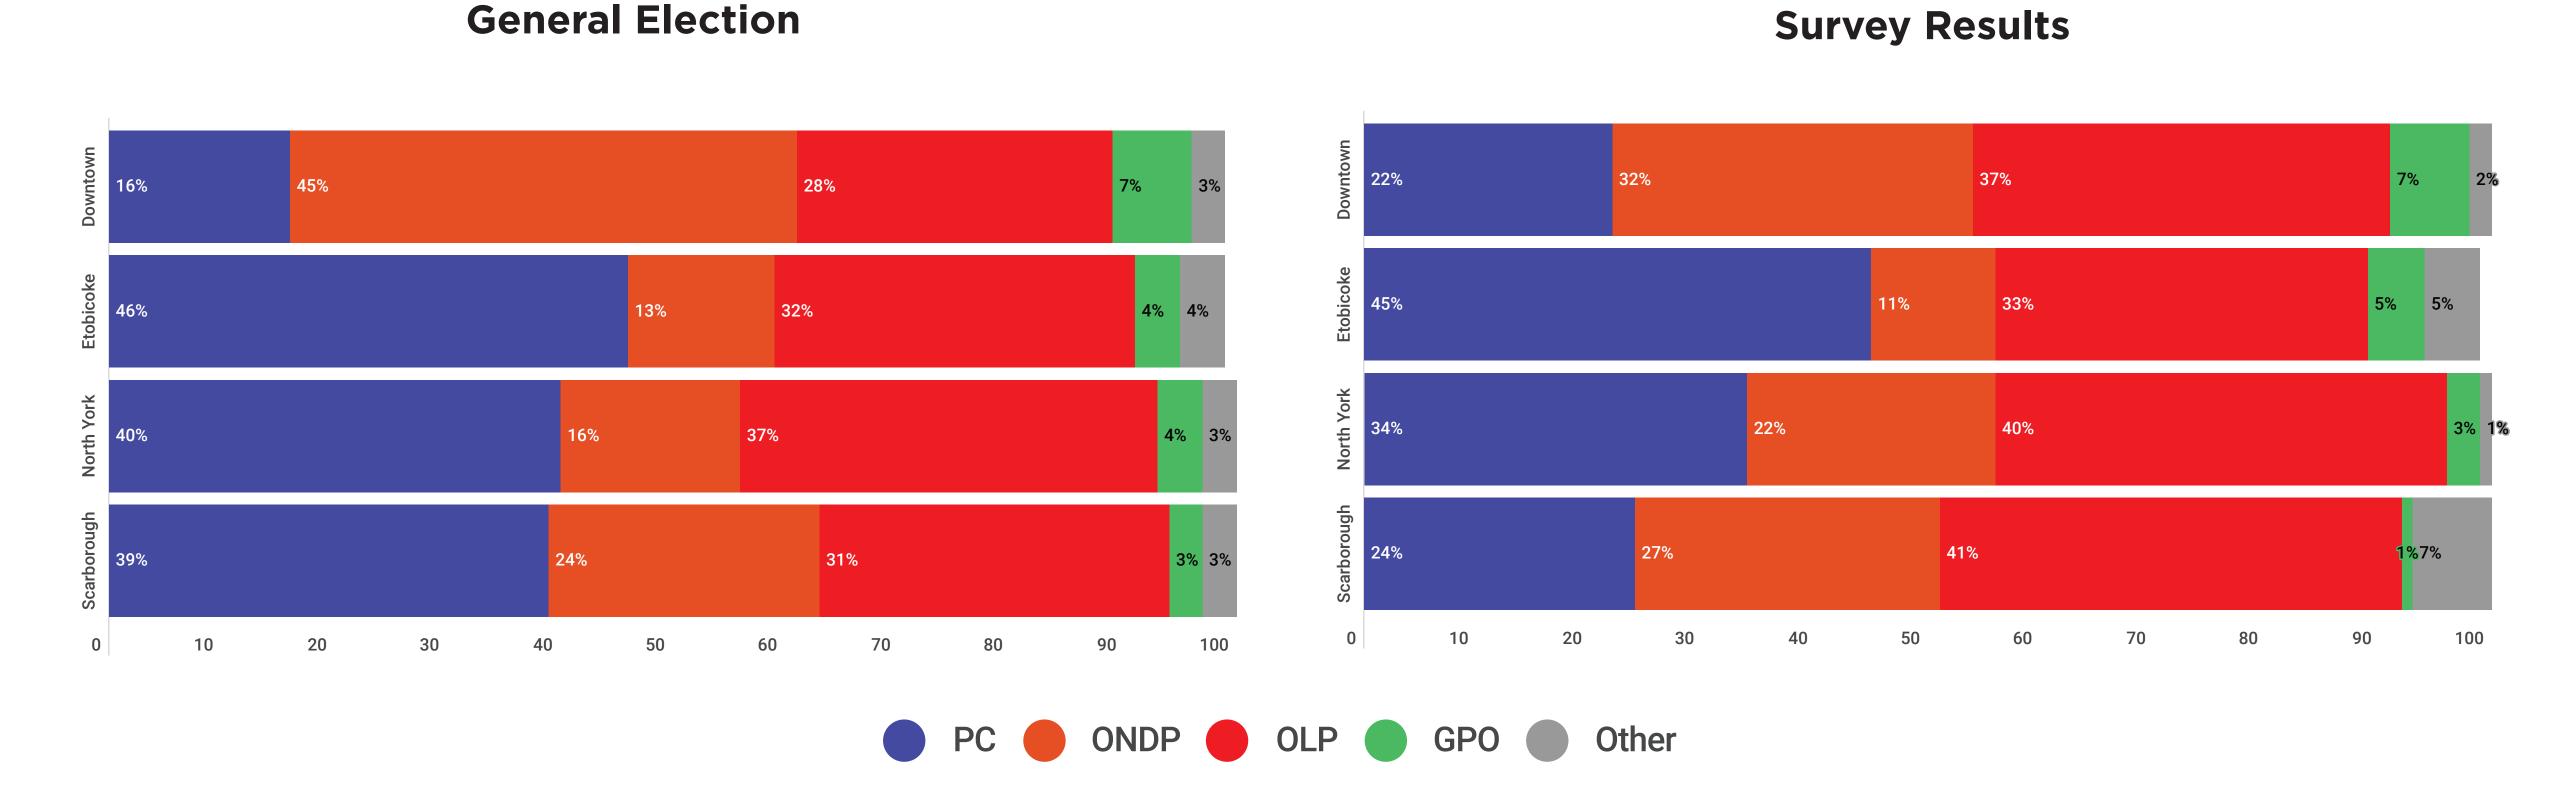

# **Provincial Ballot - Toronto Residents**

Q: If a provincial election were held today, which party would you support?

#### **Provincial Ballot - Toronto Residents**

Q: If a provincial election were held today, which party would you support?

Idison strategies

#### **All Voters**

|                               | All | Female | Male | Other | 18-34 | 35-49 | 50-64 | 65+ | Downtown | Etobicoke | North York | Scarborough |
|-------------------------------|-----|--------|------|-------|-------|-------|-------|-----|----------|-----------|------------|-------------|
| Ontario PC                    | 26% | 17%    | 34%  | 39%   | 19%   | 28%   | 34%   | 26% | 18%      | 38%       | 31%        | 21%         |
| Ontario NDP                   | 23% | 27%    | 18%  | 16%   | 30%   | 23%   | 12%   | 22% | 28%      | 10%       | 21%        | 25%         |
| Ontario Liberal               | 34% | 38%    | 31%  | 23%   | 31%   | 31%   | 41%   | 37% | 32%      | 28%       | 37%        | 38%         |
| <b>Green Party of Ontario</b> | 4%  | 4%     | 3%   | 6%    | 4%    | 2%    | 4%    | 5%  | 6%       | 5%        | 3%         | 1%          |
| Other                         | 3%  | 2%     | 3%   | 3%    | 2%    | 4%    | 3%    | 2%  | 2%       | 3%        | 1%         | 7%          |
| Undecided                     | 11% | 11%    | 10%  | 13%   | 14%   | 14%   | 6%    | 7%  | 14%      | 16%       | 7%         | 8%          |

#### **Decided & Leaning**

|                               | All | Female | Male | Other | 18-34 | 35-49 | 50-64 | 65+ | Downtown | Etobicoke | North York | Scarborough |
|-------------------------------|-----|--------|------|-------|-------|-------|-------|-----|----------|-----------|------------|-------------|
| Ontario PC                    | 29% | 21%    | 38%  | 41%   | 23%   | 34%   | 35%   | 28% | 22%      | 45%       | 34%        | 24%         |
| Ontario NDP                   | 25% | 29%    | 20%  | 24%   | 33%   | 24%   | 14%   | 24% | 32%      | 11%       | 22%        | 27%         |
| Ontario Liberal               | 38% | 43%    | 35%  | 24%   | 38%   | 35%   | 42%   | 39% | 37%      | 33%       | 40%        | 41%         |
| <b>Green Party of Ontario</b> | 4%  | 4%     | 4%   | 7%    | 4%    | 2%    | 5%    | 6%  | 7%       | 5%        | 3%         | 1%          |
| Other                         | 3%  | 3%     | 4%   | 3%    | 2%    | 4%    | 4%    | 3%  | 2%       | 5%        | 1%         | 7%          |