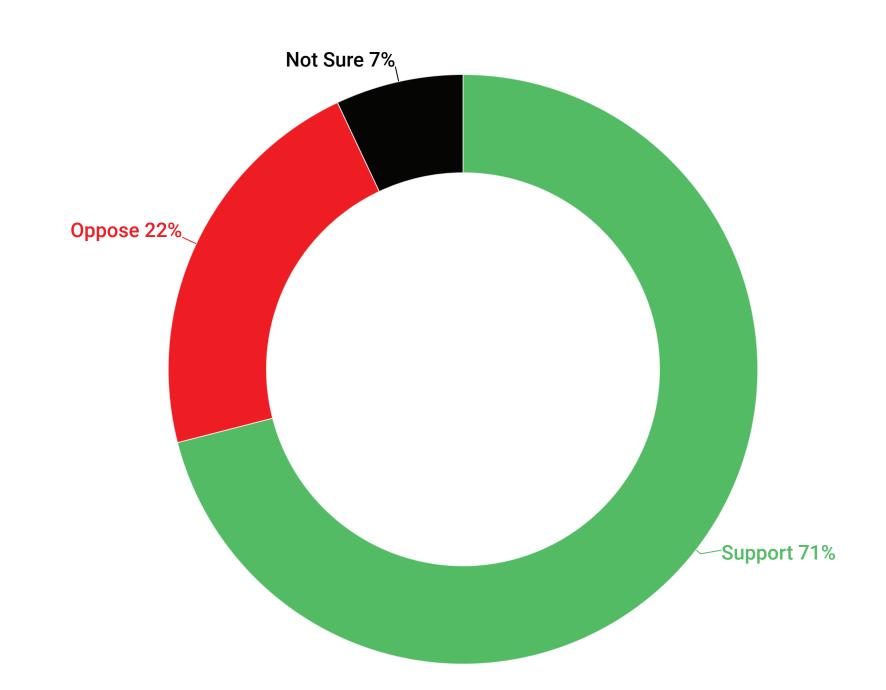

# **Mayoral Approval - Toronto Residents**

Q: Do you approve or disapprove of the job Olivia Chow is doing as Mayor of Toronto?

|                     | All | Female | Male | Other | 18-34 | 35-49 | 50-64 | 65+ | Downtown | Etobicoke | North York | Scarborough |
|---------------------|-----|--------|------|-------|-------|-------|-------|-----|----------|-----------|------------|-------------|
| Approve             | 71% | 74%    | 67%  | 74%   | 74%   | 77%   | 65%   | 65% | 76%      | 55%       | 75%        | 66%         |
| Disapprove          | 22% | 18%    | 27%  | 16%   | 21%   | 17%   | 25%   | 27% | 20%      | 32%       | 20%        | 23%         |
| Not Sure            | 7%  | 8%     | 6%   | 10%   | 5%    | 6%    | 11%   | 7%  | 4%       | 13%       | 5%         | 11%         |
| Sample (Unweighted) | 831 | 421    | 383  | 27    | 142   | 236   | 223   | 230 | 283      | 140       | 237        | 171         |
| Weighted            | 831 | 416    | 382  | 33    | 283   | 203   | 182   | 163 | 268      | 106       | 280        | 177         |