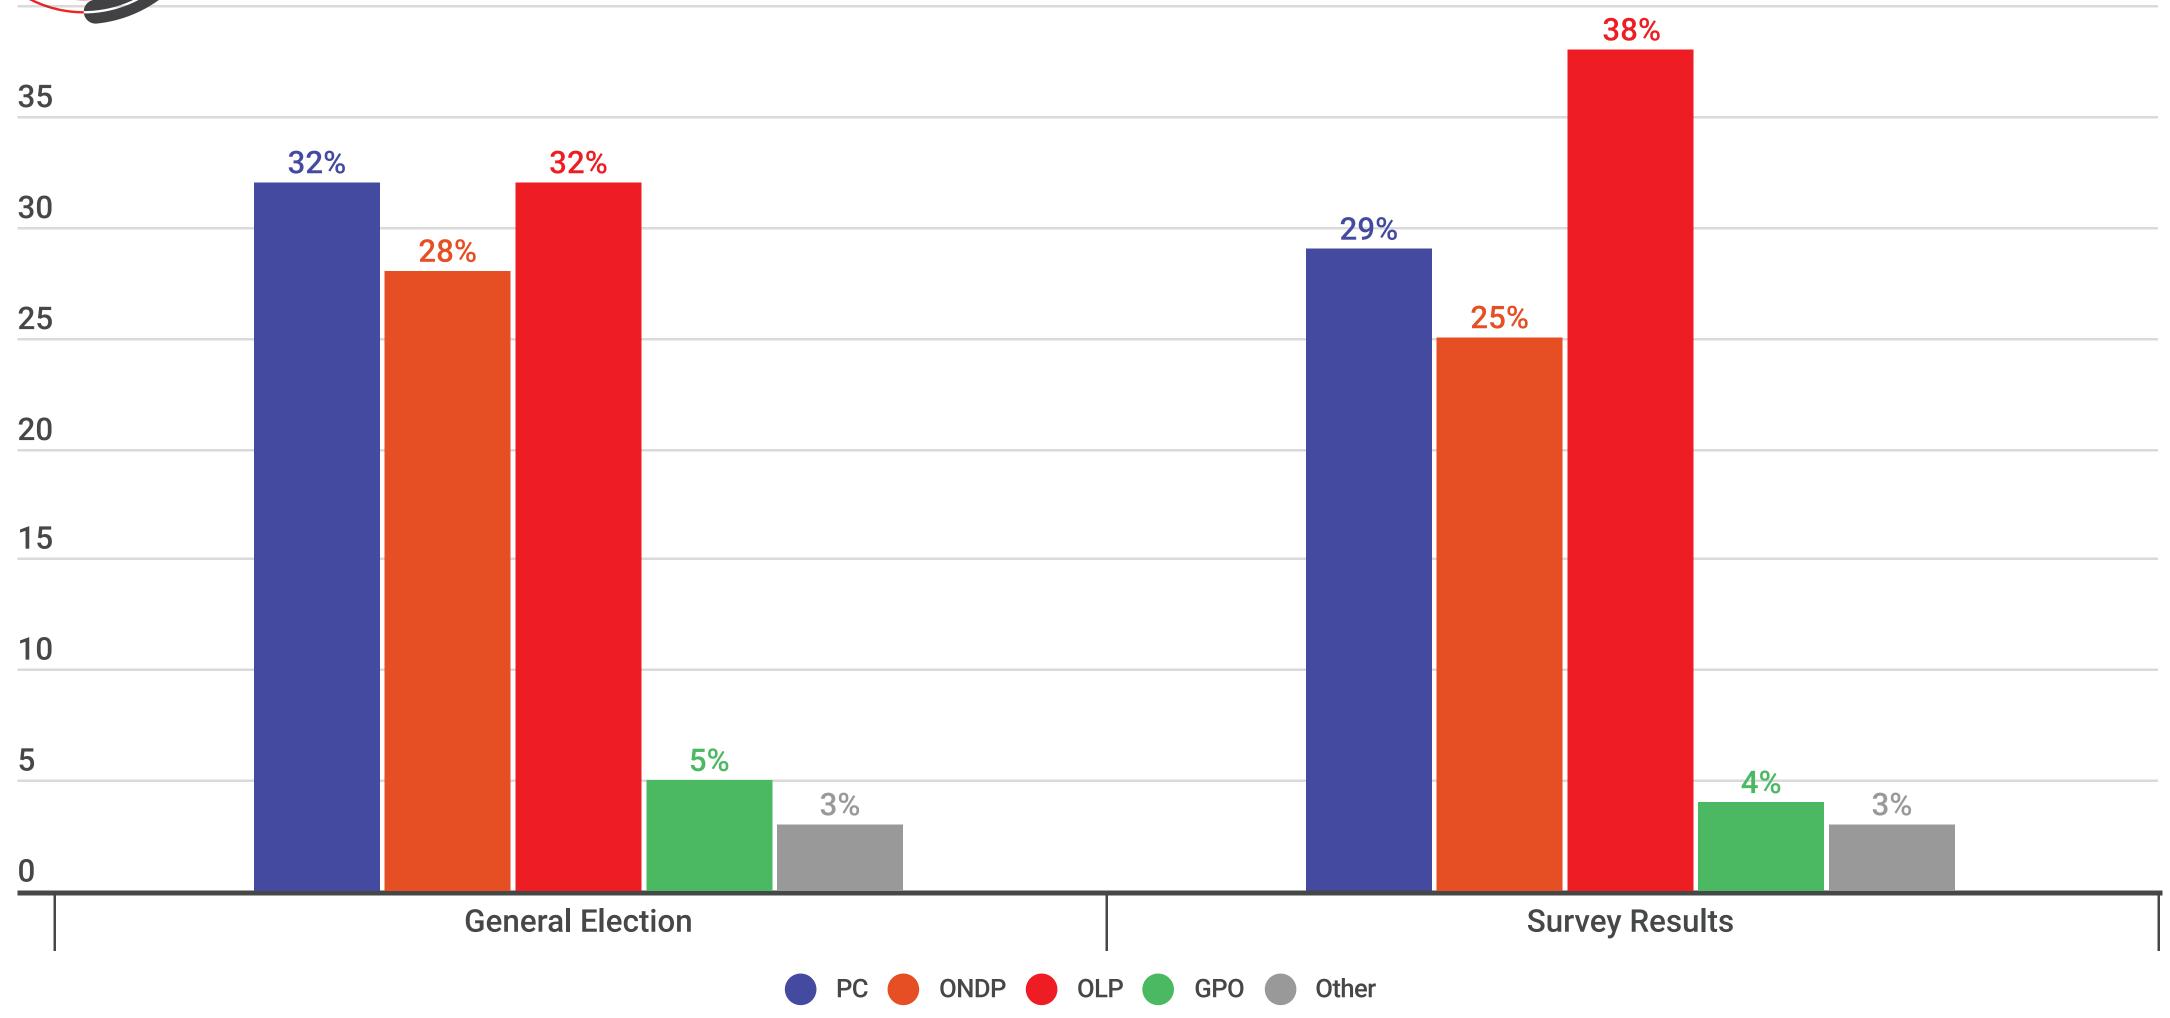

# **Provincial Ballot - Toronto Residents**

Q: If a provincial election were held today, which party would you support?

#### **Provincial Ballot - Toronto Residents**

Q: If a provincial election were held today, which party would you support?

Idison strategies

#### **All Voters**

|                               | All | Female | Male | Other | 18-34 | 35-49 | 50-64 | 65+ | Downtown | Etobicoke | North York | Scarborough |
|-------------------------------|-----|--------|------|-------|-------|-------|-------|-----|----------|-----------|------------|-------------|
| Ontario PC                    | 26% | 17%    | 34%  | 39%   | 19%   | 28%   | 34%   | 26% | 18%      | 38%       | 31%        | 21%         |
| Ontario NDP                   | 23% | 27%    | 18%  | 16%   | 30%   | 23%   | 12%   | 22% | 28%      | 10%       | 21%        | 25%         |
| Ontario Liberal               | 34% | 38%    | 31%  | 23%   | 31%   | 31%   | 41%   | 37% | 32%      | 28%       | 37%        | 38%         |
| <b>Green Party of Ontario</b> | 4%  | 4%     | 3%   | 6%    | 4%    | 2%    | 4%    | 5%  | 6%       | 5%        | 3%         | 1%          |
| Other                         | 3%  | 2%     | 3%   | 3%    | 2%    | 4%    | 3%    | 2%  | 2%       | 3%        | 1%         | 7%          |
| Undecided                     | 11% | 11%    | 10%  | 13%   | 14%   | 14%   | 6%    | 7%  | 14%      | 16%       | 7%         | 8%          |

#### **Decided & Leaning**

|                               | All | Female | Male | Other | 18-34 | 35-49 | 50-64 | 65+ | Downtown | Etobicoke | North York | Scarborough |
|-------------------------------|-----|--------|------|-------|-------|-------|-------|-----|----------|-----------|------------|-------------|
| Ontario PC                    | 29% | 21%    | 38%  | 41%   | 23%   | 34%   | 35%   | 28% | 22%      | 45%       | 34%        | 24%         |
| Ontario NDP                   | 25% | 29%    | 20%  | 24%   | 33%   | 24%   | 14%   | 24% | 32%      | 11%       | 22%        | 27%         |
| Ontario Liberal               | 38% | 43%    | 35%  | 24%   | 38%   | 35%   | 42%   | 39% | 37%      | 33%       | 40%        | 41%         |
| <b>Green Party of Ontario</b> | 4%  | 4%     | 4%   | 7%    | 4%    | 2%    | 5%    | 6%  | 7%       | 5%        | 3%         | 1%          |
| Other                         | 3%  | 3%     | 4%   | 3%    | 2%    | 4%    | 4%    | 3%  | 2%       | 5%        | 1%         | 7%          |