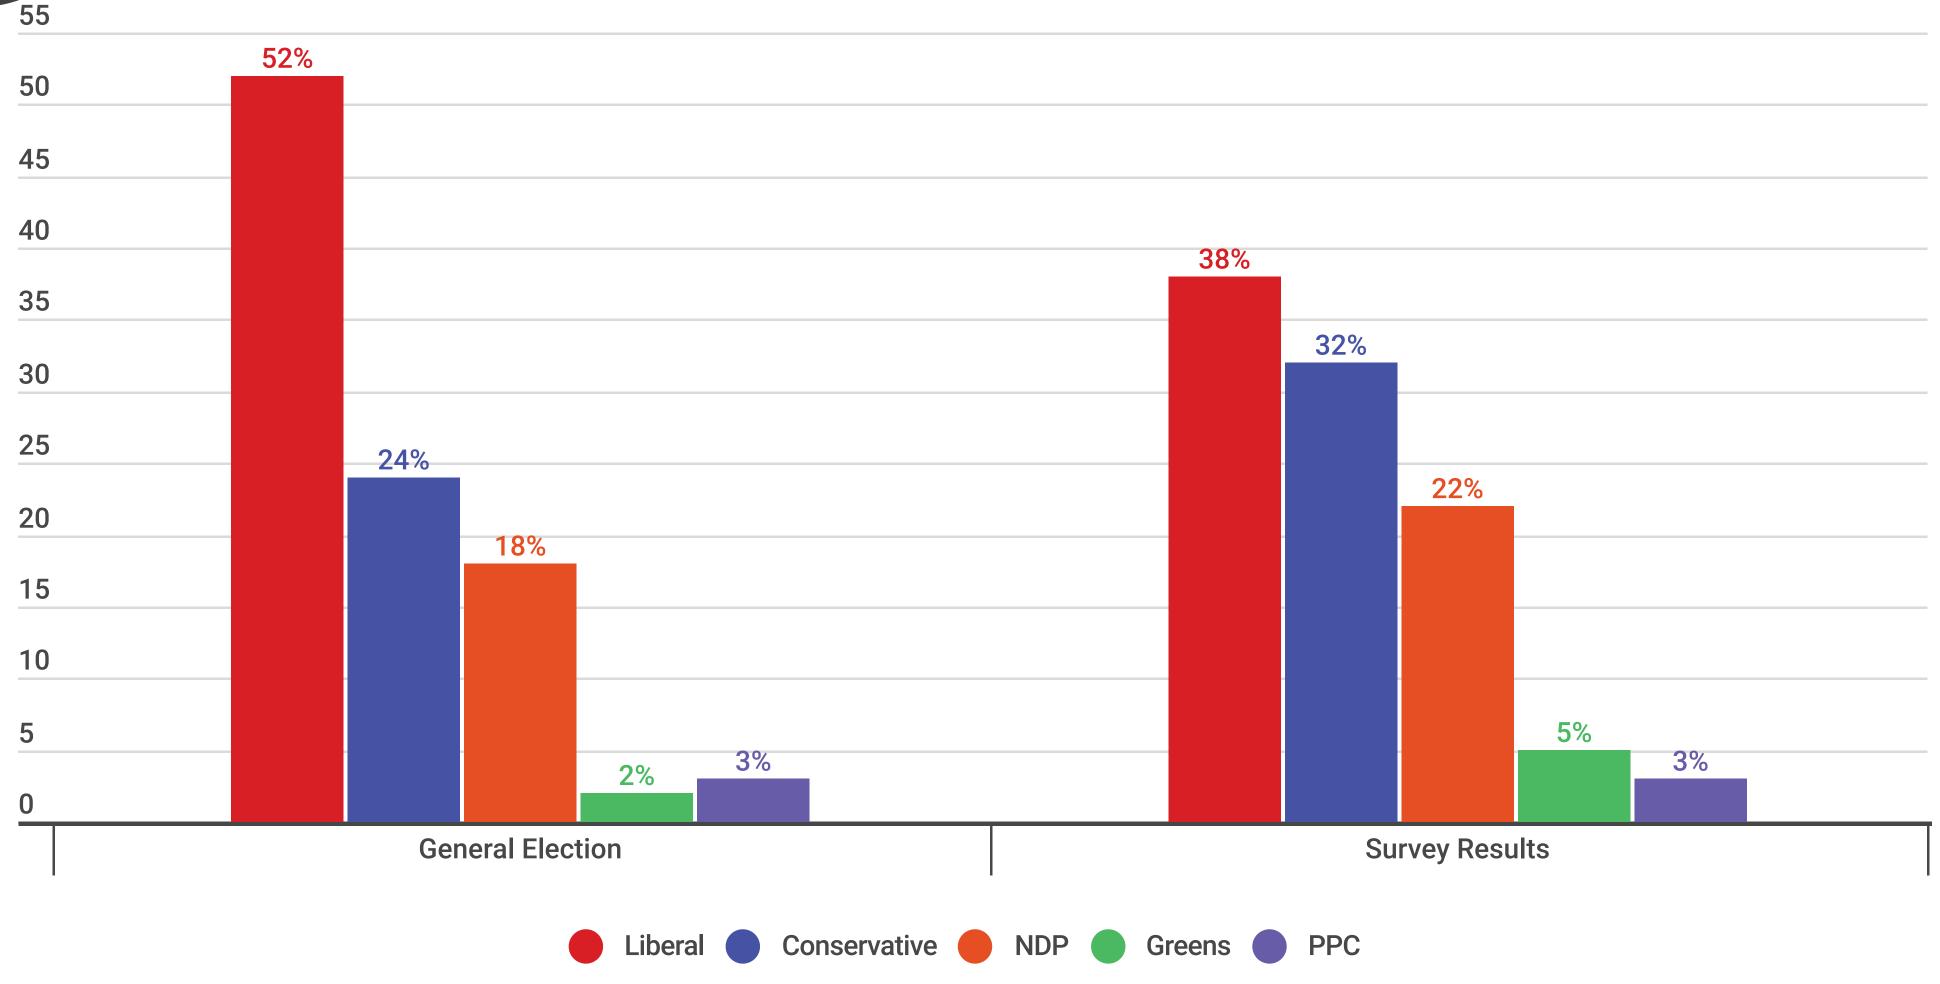

# **Federal Ballot - Toronto Residents**

Q: If a federal election were held today, which party would you support?

#### **All Voters**

|              | All | Female | Male | Other | 18-34 | 35-49 | 50-64 | 65+ | Downtown | Etobicoke | North York | Scarborough |
|--------------|-----|--------|------|-------|-------|-------|-------|-----|----------|-----------|------------|-------------|
| Liberal      | 36% | 40%    | 33%  | 23%   | 33%   | 32%   | 38%   | 43% | 37%      | 28%       | 40%        | 33%         |
| Conservative | 30% | 27%    | 34%  | 35%   | 33%   | 32%   | 25%   | 31% | 23%      | 39%       | 33%        | 31%         |
| NDP          | 21% | 24%    | 18%  | 6%    | 26%   | 21%   | 20%   | 14% | 23%      | 17%       | 16%        | 26%         |
| Greens       | 5%  | 4%     | 6%   | 3%    | 4%    | 6%    | 5%    | 4%  | 7%       | 3%        | 4%         | 3%          |
| PPC          | 3%  | 0%     | 5%   | 3%    | 1%    | 3%    | 6%    | 3%  | 3%       | 8%        | 1%         | 1%          |
| Undecided    | 6%  | 4%     | 5%   | 29%   | 4%    | 8%    | 7%    | 5%  | 6%       | 5%        | 5%         | 5%          |

#### **Decided & Leaning**

|              | All | Female | Male | Other | 18-34 | 35-49 | 50-64 | 65+ | Downtown | Etobicoke | North York | Scarborough |
|--------------|-----|--------|------|-------|-------|-------|-------|-----|----------|-----------|------------|-------------|
| Liberal      | 38% | 41%    | 34%  | 31%   | 35%   | 35%   | 40%   | 44% | 37%      | 30%       | 43%        | 35%         |
| Conservative | 32% | 29%    | 35%  | 48%   | 34%   | 34%   | 28%   | 33% | 26%      | 40%       | 35%        | 34%         |
| NDP          | 22% | 25%    | 19%  | 10%   | 26%   | 22%   | 21%   | 16% | 26%      | 18%       | 16%        | 27%         |
| Greens       | 5%  | 4%     | 6%   | 7%    | 4%    | 6%    | 5%    | 4%  | 8%       | 3%        | 4%         | 3%          |
| PPC          | 3%  | 0%     | 6%   | 3%    | 1%    | 3%    | 6%    | 3%  | 2%       | 9%        | 1%         | 1%          |